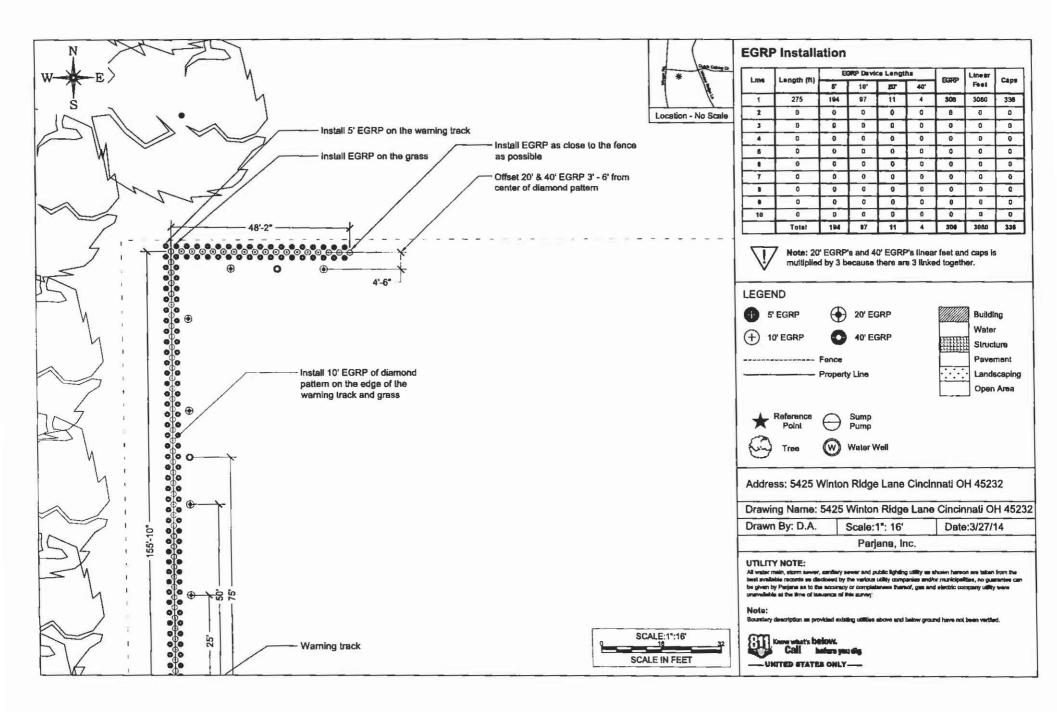

ng.
- 2. All labor and materials for the installation of PARJANA® EGRP® are included.
- 3. Warranty of the complete system for 25 years.
- 4. System to be install using mats to prevent field damages

OPTION 1 – Approx. 327' linear feet of EGRP

Home Plate & surrounding area and fall of from Hill behind home play

Price Range: \$22,000 to \$28,000

OPTION 2 - Approx. 400' linear feet of EGRP

Right center field; eliminate all water coming onto the field, stop run off from hill side

Price Range: \$23,000 to \$28,000

OPTION 3- Approx. 813' linear feet of EGRP

Install in the right center field to instantly dry area. We would only do this if the water in not eliminated by option 2

# ALL INSTALLATIONS INCLUDE 25 YEARS OF WARRANTY AND MONEY BACK GUARANTEE (PER PROJECT SPECIFIC DEFINITION)







## Charter Township of Plymouth June 16, 2015 Board Meeting Date

| Board Meeting Date           |              |
|------------------------------|--------------|
| 6/16/2015                    |              |
|                              |              |
| Batch ID                     |              |
| Check Date                   |              |
|                              |              |
|                              |              |
|                              | TOTAL        |
| GENERAL FUND(101)            | 408,699.65   |
| SWD(226)                     | 5,217.99     |
| IMPROV. REV.(246)            | 122,477.55   |
| DRUG FORFEITURE(265)         | 11,278.06    |
| GOLF COURSE FUND - (510)     | 3,692.65     |
| WATER/SEWER(592)             | 914,201.46   |
| TRUST& A