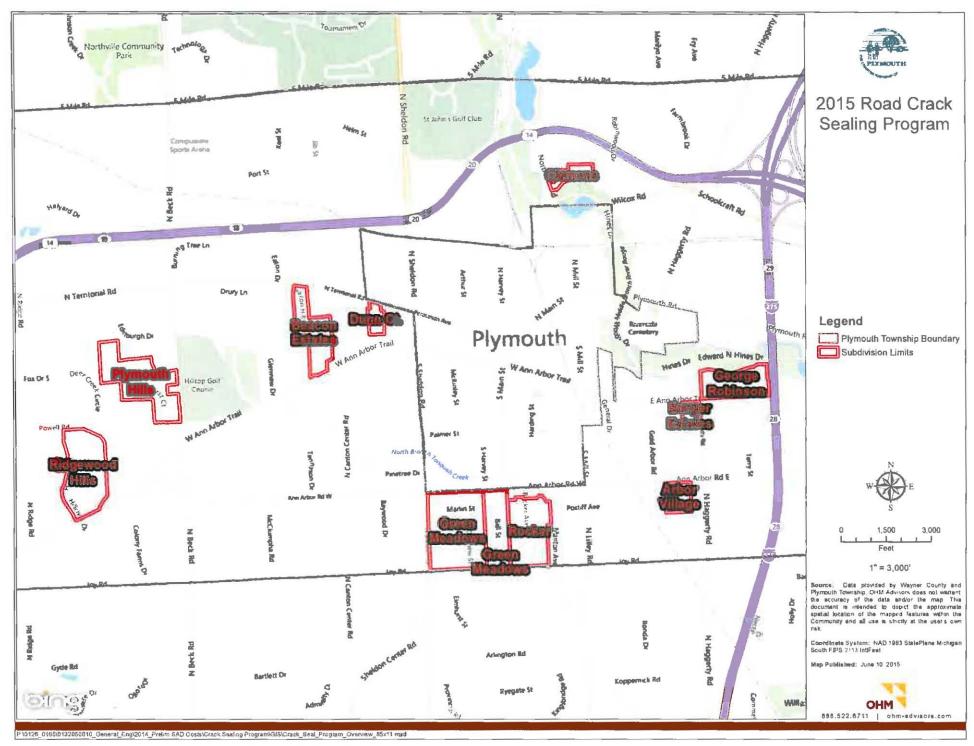

necessary to ensure adequate completion of the work. Therefore we recommend a total budget including contingencies be provided in the amount of \$100,000 to complete the total work effort for the 2015 Road Crack Sealing Program.

Please see our attachment to this Memo which also provides the location of the sites mentioned above for reference purposes. Once you have had a chance to review this information, please let us know if you would like to proceed with this work, and we can provide a more detailed scope of work for your approval. If you have any questions or require any additional information, please do not hesitate to contact me at 734-466-4439 or <u>george.tsakoff@ohm-advisors.com</u>. As always, we appreciate the opportunity to provide professional services to Plymouth Township.



# CHARTER TOWNSHIP OF PLYMOUTH REQUEST FOR BOARD ACTION

# Meeting Date: June 16, 2015

**ITEM:** Approve new FOIA procedures, guidelines and forms to comply with amendments to Michigan's FOIA law which takes effect on July 1, 2015

# ACTION: Approve

**DEPARTMENT/PRESENTER(S):** Nancy Conzelman, Township Clerk Gregory Demopoulos, Assistant Township Attorney

- **BACKGROUND:** The State amended sections 4,5,10 and 11 of the Michigan Freedom of Information Act which must be adopted by every public body prior to the effective date of July 1, 2015. Adoption of the attachments will bring the Township into conformity with the new amendments.
- ATTACHMENTS: Proposed FOIA Procedures and Guidelines, Public Summary of FOIA Procedures and Guidelines, Request for Public Records Form, Notice to Exte