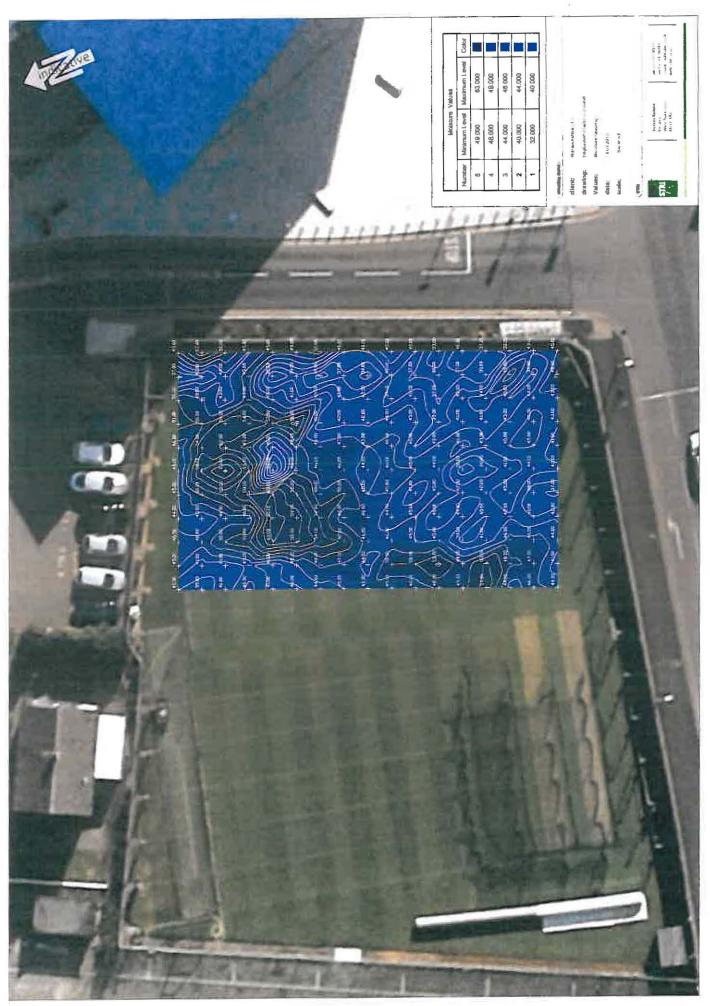

#### L. PUBLIC COMMENTS

Bryan Bentley spoke on the topic of having public comment on the agenda after comments from the Supervisor and Trustees; Ken Garner's topics included surveys and payment of Bar Assoc. dues; Polly Wise spoke on the hole in the park being filled and then reopened, having the opportunity to ask questions of the board during meetings, and the length of time it takes for the board to move through agenda items; Susan Bondie spoke on the new park position and whether it was written for a particular person; Gloria Rodriguez supports adding the park position, questioned the salary and the different skills for parks and grant writing, tracking hours for the administrative vacancy, and public's opportunity to comment; John Maclaren spoke on how the refuse program survey results will impact the decision about which option will be chosen.