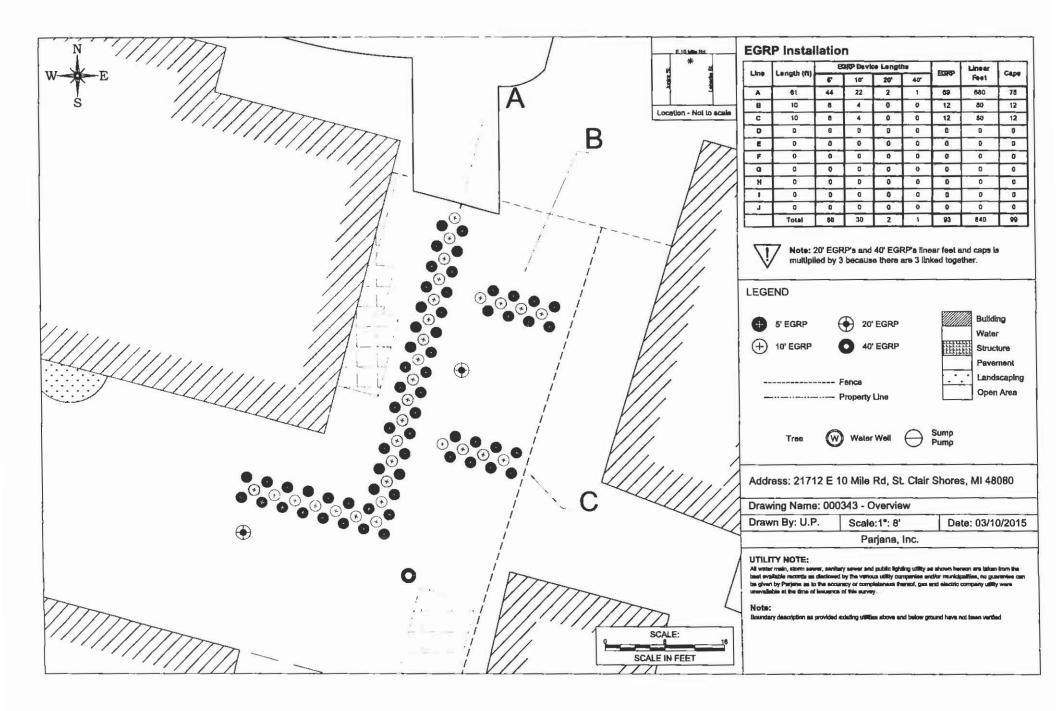

n of project<br>Sales Tax |     | 6.00%            | 0.00                |
|          |                                                                                                                        |     |                  |                     |
|          |                                                                                                                        |     | Total            | \$6.100.00          |
|          |                                                                                                                        |     | Payments/Credits | <b>\$-3</b> ,000.00 |
|          |                                                                                                                        |     | Balance Due      | \$3.100.00          |









Brandon Phillips Field Solution

PARJANA Distribution





Brandon Phillips Field Statement of problem

Brandon Phillips ball field is managed by the Cincinnati Reds organization. It is experiencing chronic wet areas, puddles, and flooding. Runoff from the surrounding hillside and the contiguous P & G field exacerbate the problem.

French drains have been installed through parts of the field, and have succeeded in making The infield and left field dry very well. These areas are even playable in the late afternoon after a heavy morning rain. Right center field can take one and maybe two days to dry after a heavy rain.

The Reds will often allow play on the field and have to rope of a section of right field, The Reds would like to have this portion of the field playable when the othe