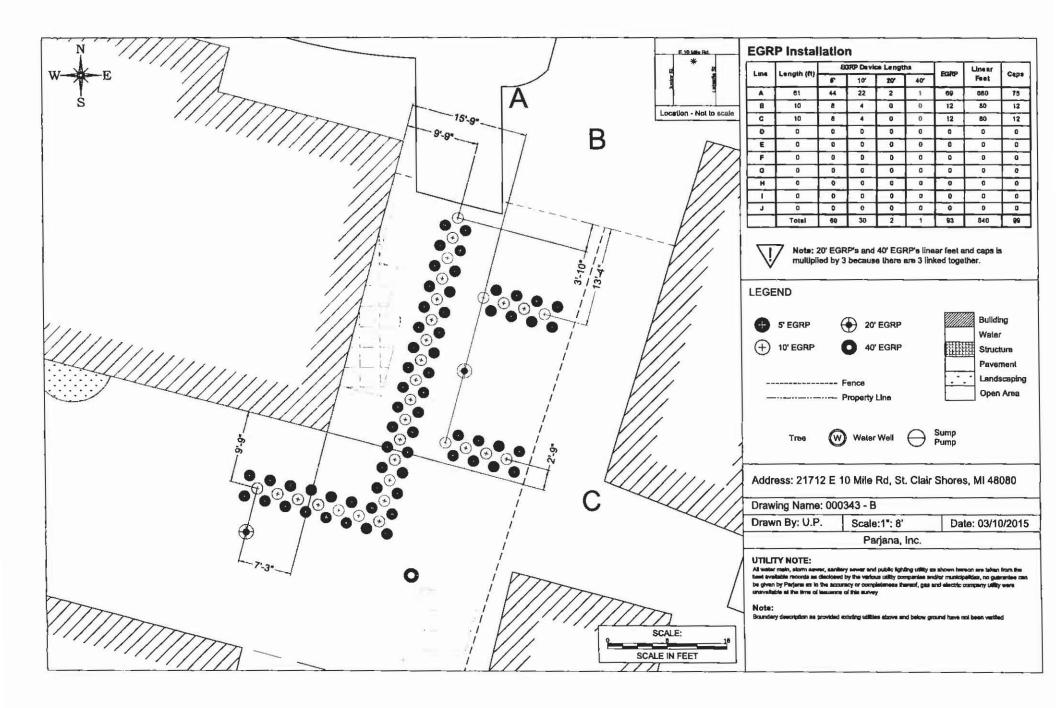

project<br>Sales Tax |     | 6.00%            | 0.00                |
|          |                                                                                                                        |     |                  |                     |
|          |                                                                                                                        |     | Total            | \$6.100.00          |
|          |                                                                                                                        |     | Payments/Credits | <b>\$-3</b> ,000.00 |
|          |                                                                                                                        |     | Balance Due      | \$3.100.00          |









Brandon Phillips Field Solution

PARJANA Distribution





Brandon Phillips Field Statement of problem

Brandon Phillips ball field is managed by the Cincinnati Reds organization. It is experiencing chronic wet areas, puddles, and flooding. Runoff from the surrounding hillside and the contiguous P & G field exacerbate the problem.

French drains have been installed through parts of the field, and have succeeded in making The infield and left field dry very well. These areas are even playable in the late afternoon after a heavy morning rain. Right center field can take one and maybe two days to dry after a heavy rain.

The Reds will often allow play on the field and have to rope of a section of right field, The Reds would like to have this portion of the field playable when the other pa