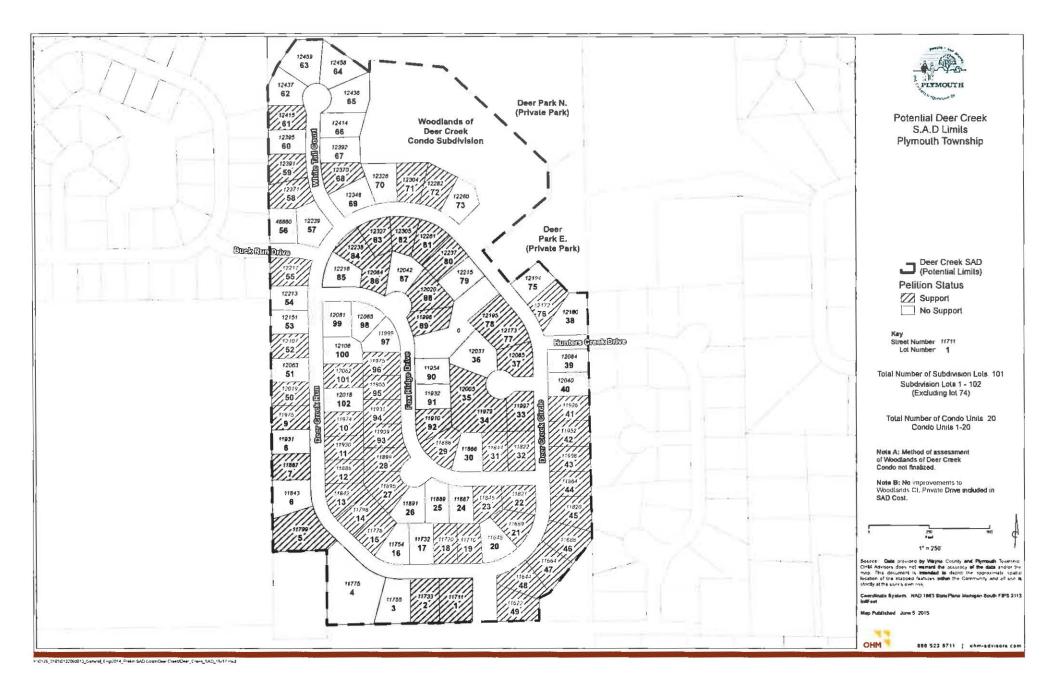

-            | Ft. | 1      |        | 12018 DEER CREEK RUN    |
|                  | TOTAL | 13,134.13 | Ft  | 7,698,97     | Et. | 101.00 | 60     |                         |

| I. PERCENTAGE BASED ON FRONTAGE (  | (50% = 6668 FL) |   |       |
|------------------------------------|-----------------|---|-------|
| SIGNED PETITION                    | 7,698.97        | = | 58.6% |
| TOTAL FRONTAGE                     | 13,134.13       |   |       |
| II. PERCENTAGE BASED ON UNITS (50% | = 51 UNITS)     |   |       |
| SIGNED PETITION                    | 60.00           | = | 59,4% |
| TOTAL UNITS                        | 101.00          |   |       |

Updated June 04, 2015

P:\0126\_0165\0132060010\_General\_Eng\2014\_Prelim SAD Costs\Deer Creek\Roll\DeerCreek\_Tentative\_Roll\_6-07-15



#### CHARTER TOWNSHIP OF PLYMOUTH STAFF REQUEST FOR BOARD ACTION

#### ITEM: Special Assessment District for Hunters Creek Subdivision

#### BRIEF:

Township Clerk has validated the signatures on petitions for a proposed Special Assessment District (S.A.D.) for road rehabilitation in the Hunters Creek Subdivision. The petitions demonstrate adequate support for the project to allow the Board to authorize the preliminary engineering phase of the project.

#### ACTION:

Consistent with Board Policy, the Board is being asked to authorize OHM Advisors, consulting engineers for road paving projects, to provide preliminary engineering to establish the preliminary scope of work of the improvement, location, and estimated cost for S.A.D. road rehabilitation of the Hunters Creek Subdivision.

####