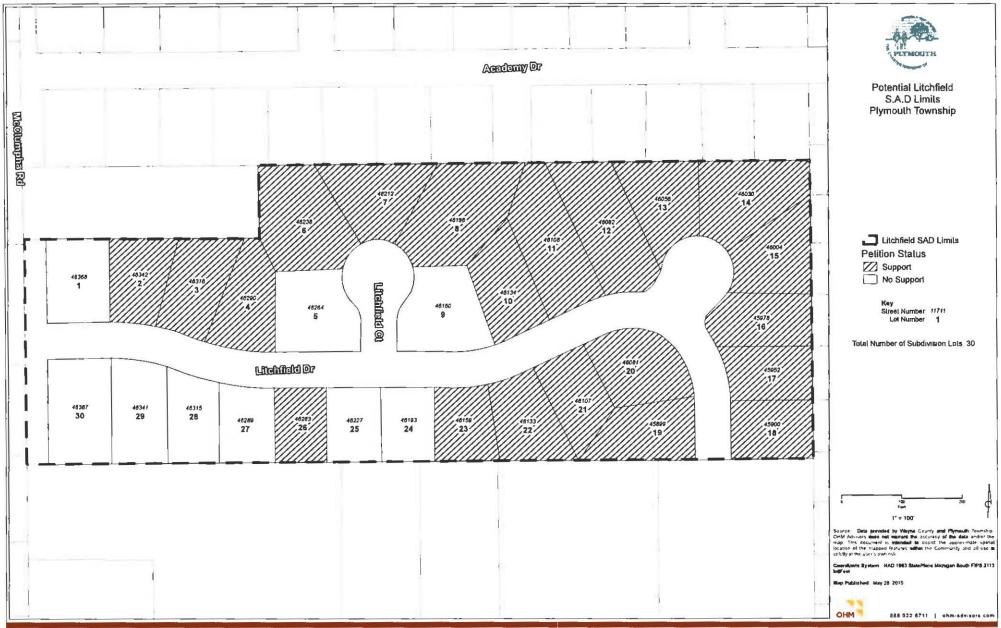

| Ft. | 1     |        | 46227 LITCHFIELD DRIVE |
| R-78-053-03-0001-025 | 26    | 89.99    | Ft. | 89.99    | FL. | 1     | 1      | 46263 LITCHFIELD DRIVE |
| R-78-053-03-0001-026 | 27    | 90.86    | Ft. | -        | FL. | 1     |        | 46289 LITCHFIELD DRIVE |
| R-78-053-03-0001-027 | 28    | 94.27    | F1. |          | FL  | 1     |        | 46315 LITCHFIELD DRIVE |
| R-78-053-03-0001-028 | 29    | 91.96    | FL. |          | Ft. | 1     |        | 46341 LITCHFIELD DRIVE |
| R-78-053-03-0001-029 | 30    | 105 00   | FL. | -        | Ft  | 1     |        | 46367 LITCHFIELD DRIVE |
|                      | TOTAL | 3,270.01 | FL  | 2,027,60 | Ft  | 30.00 | 21     |                        |

62.0%

 Signed Petition
 21.00
 =

 TOTAL UNITS
 30.00
 =

70.0%

Updated June 04, 2015



P-C126\_016500192560015\_General\_Engl2014\_Pressn SAD Costst #unheid Roads Holfald\_SAD\_Soport\_11x17 mut

# CHARTER TOWNSHIP OF PLYMOUTH STAFF REQUEST FOR BOARD ACTION

### ITEM: Special Assessment District for Ridgewood Hills Nos. 2, 3 & 4 Subdivisions

BRIEF:

Township Clerk has validated the signatures on petitions received for a proposed Special Assessment District (S.A.D.) for road rehabilitation in the Ridgewood Hills Nos. 2, 3 & 4 Subdivisions. The petitions demonstrate adequate support for the project to allow the Board to authorize the preliminary engineering phase of the project.

### ACTION:

Consistent with Board Policy, the Board is being asked to authorize OHM Advisors, consulting engineers for road paving projects, to provide preliminary engineering to establish the pre