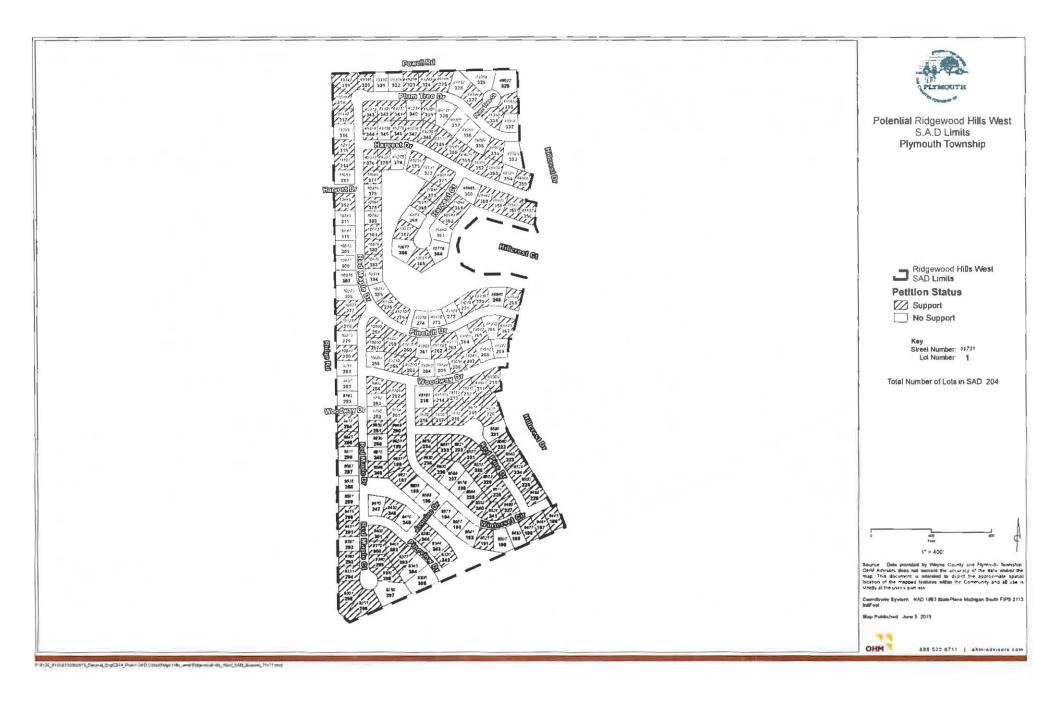

.00 | 124    |                    |

| I. PERCENTAGE BASED ON FRONTAGE<br>SIGNED PETITION | 14,676.79      | = | 62.5% |
|----------------------------------------------------|----------------|---|-------|
| TOTAL FRONTAGE                                     | 23,470.83      |   |       |
| IL DEBOENTAGE BASED ON UNITS (50%)                 | - 404 (161170) |   |       |

| II. PERCENTAGE BASED ON UNITS (50% = | 101 UNITS) |   |       |
|--------------------------------------|------------|---|-------|
| SIGNED PETITION                      | 124.00     | = | 62.0% |
| TOTAL UNITS                          | 200.00     |   |       |

Updated June 04, 2015

P:\0125\_0155\0132060010\_General\_E\_ng\2014\_Prelim\_SAD\_Costs\Ridge\_Hills\_west\Roll\Ridgewood\_Hills\_West\_P relim\_Rolt\_5-21-15



# CHARTER TOWNSHIP OF PLYMOUTH STAFF REQUEST FOR BOARD ACTION

#### ITEM: 2015 Road Crack Sealing for past SAD Road Projects

#### BRIEF:

Crack sealing at an estimated \$100,000 for past SAD roads was confirmed as the preventive maintenance recommendation for the first round of Wayne County's Local Roads Initiative Program.

# ACTION: N/A

### DEPARTMENT / PRESENTER(S):

Patrick J. Fellrath, PE, Director of Public Services Rhett Gronevelt, PE, OHM Advisors or George Tsakoff, PE, OHM Advisors

### BACKGROUND:

In January 2015, the Board approved a list of proposed projects eligible for funding during the first round of Wayne County's Local Partnering Initiative for Roads Program. Crack sealing of previous SAD roads at an estimated cost of \$100,000 was included on the approved list (see