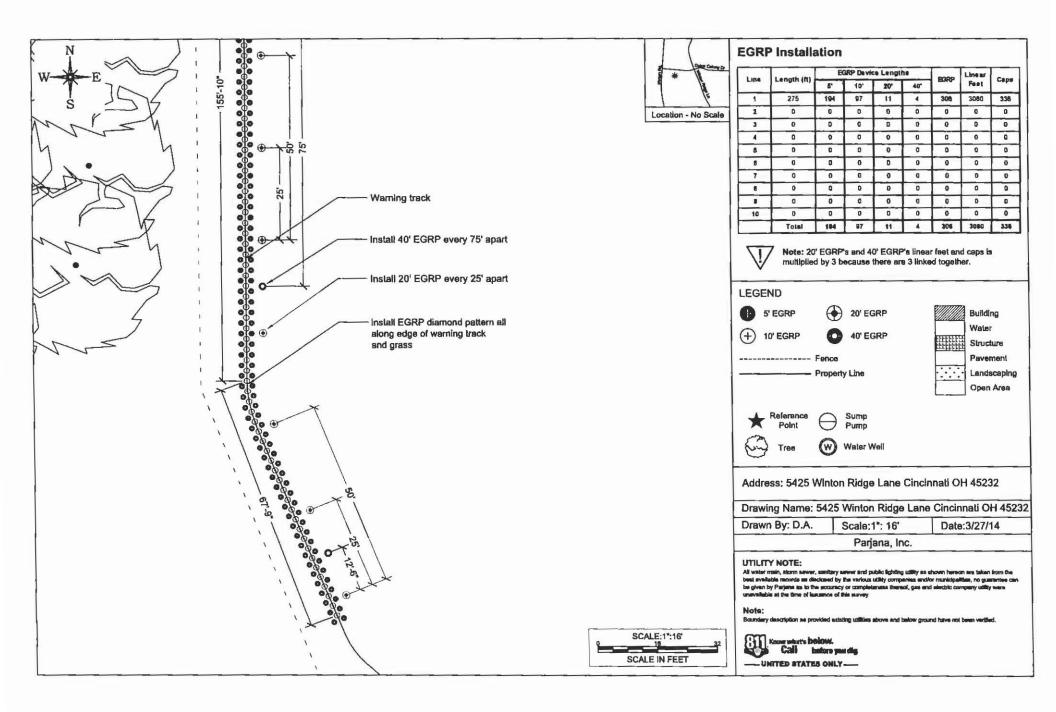

.
- 2. All labor and materials for the installation of PARJANA® EGRP® are included.
- 3. Warranty of the complete system for 25 years.
- 4. System to be install using mats to prevent field damages

OPTION 1 – Approx. 327' linear feet of EGRP

Home Plate & surrounding area and fall of from Hill behind home play

Price Range: \$22,000 to \$28,000

OPTION 2 - Approx. 400' linear feet of EGRP

Right center field; eliminate all water coming onto the field, stop run off from hill side

Price Range: \$23,000 to \$28,000

OPTION 3- Approx. 813' linear feet of EGRP

Install in the right center field to instantly dry area. We would only do this if the water in not eliminated by option 2

# ALL INSTALLATIONS INCLUDE 25 YEARS OF WARRANTY AND MONEY BACK GUARANTEE (PER PROJECT SPECIFIC DEFINITION)







## Charter Township of Plymouth June 16, 2015 Board Meeting Date

| Board Meeting Date           |              |
|------------------------------|--------------|
| 6/16/2015                    |              |
|                              |              |
| Batch ID                     |              |
| Check Date                   |              |
|                              |              |
|                              |              |
|                              | TOTAL        |
| GENERAL FUND(101)            | 408,699.65   |
| SWD(226)                     | 5,217.99     |
| IMPROV. REV.(246)            | 122,477.55   |
| DRUG FORFEITURE(265)         | 11,278.06    |
| GOLF COURSE FUND - (510)     | 3,692.65     |
| WATER/SEWER(592)             | 914,201.46   |
| TRUST& AGE