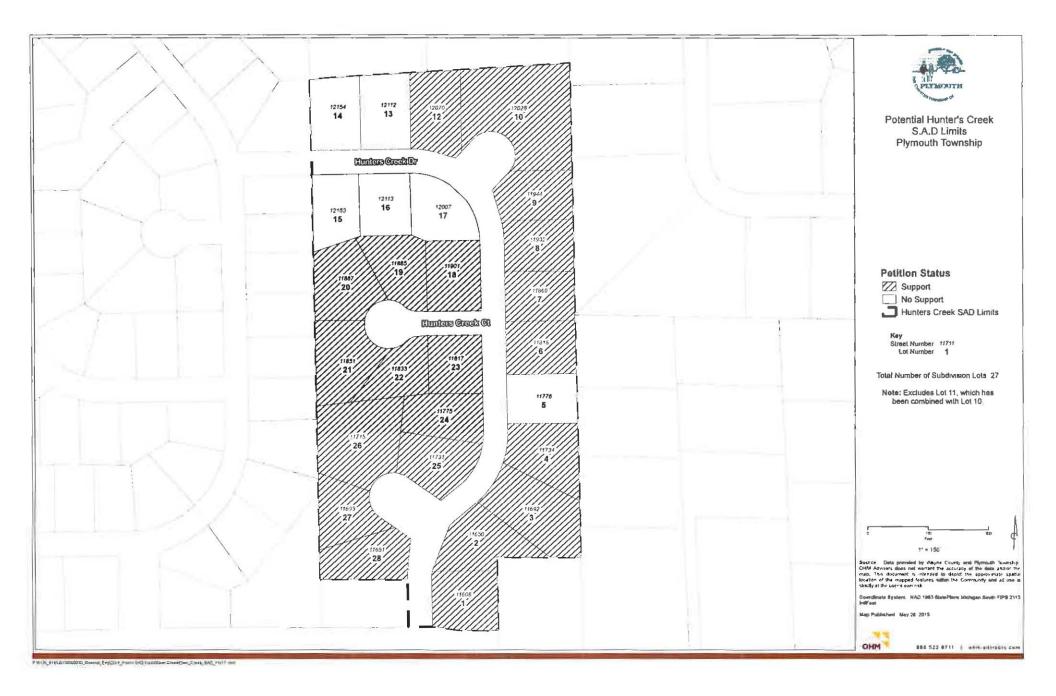

| Ft. | 114.19   | FL. | 1     | 1      | 11693 HUNTERS CREEK DR |
| R-78-040-02-0028 | 28    | 260.96   | FL. | 260.96   | Ft. | 1     | 1      | 11651 HUNTERS CREEK DR |
|                  | TOTAL | 4.187.15 | FL  | 3,268,95 | FL  | 27.00 | 21     |                        |

| I. PERCENTAGE BASED ON FRONTAGE (50%    | 6 = 2094 Ft) |   |       |
|-----------------------------------------|--------------|---|-------|
| SIGNED PETITION                         | 3,268.95     | = | 78.1% |
| TOTAL FRONTAGE                          | 4,107.15     |   |       |
| II. PERCENTAGE BASED ON UNITS (50% = 14 | UNITS)       |   |       |
| SIGNED PETITION                         | 21.00        | 8 | 77.B% |
| TOTAL UNITS                             | 27.00        |   |       |

Updated June 04, 2015



#### CHARTER TOWNSHIP OF PLYMOUTH STAFF REQUEST FOR BOARD ACTION

#### ITEM: Special Assessment District for Plymouth Gardens and Finch Subdivisions

#### BRIEF:

Township Clerk has validated the signatures on petitions received for a proposed Special Assessment District (S.A.D.) for road rehabilitation in the Plymouth Gardens and Finch Subdivisions. The petitions demonstrate adequate support for the project to allow the Board to authorize the preliminary engineering phase of the project.

#### ACTION:

Consistent with Board Policy, the Board is being asked to authorize OHM Advisors, consulting engineers for road paving projects, to provide preliminary engineering to establish the preliminary scope of work of the improvement, location, and estimated cost for S.A.D. road rehabilitation of