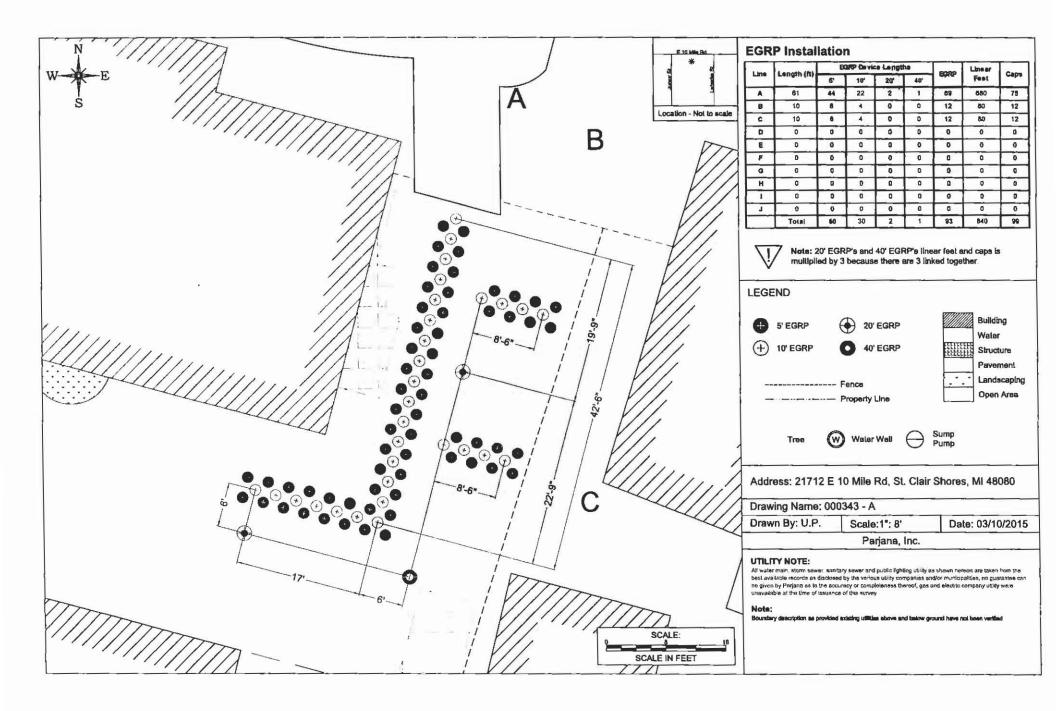

of project<br>Sales Tax |     | 6.00%            | 0.00                |
|          |                                                                                                                        |     |                  |                     |
|          |                                                                                                                        |     | Total            | \$6.100.00          |
|          |                                                                                                                        |     | Payments/Credits | <b>\$-3</b> ,000.00 |
|          |                                                                                                                        |     | Balance Due      | \$3.100.00          |









Brandon Phillips Field Solution

PARJANA Distribution





Brandon Phillips Field Statement of problem

Brandon Phillips ball field is managed by the Cincinnati Reds organization. It is experiencing chronic wet areas, puddles, and flooding. Runoff from the surrounding hillside and the contiguous P & G field exacerbate the problem.

French drains have been installed through parts of the field, and have succeeded in making The infield and left field dry very well. These areas are even playable in the late afternoon after a heavy morning rain. Right center field can take one and maybe two days to dry after a heavy rain.

The Reds will often allow play on the field and have to rope of a section of right field, The Reds would like to have this portion of the field playable when the other