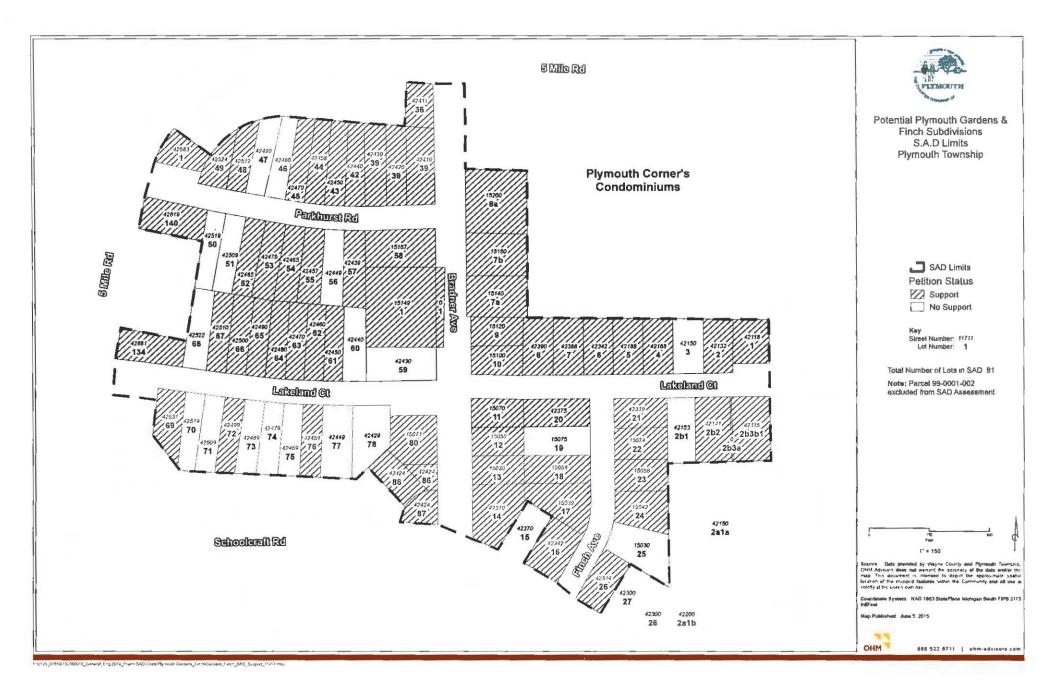

126.00   | FL. | 126,00   | Fl. | 1     | 1      | 15160 BRADNER AVENUE |
| R-78-017-01-000B-001 | 8A          | 160.00   | Ft. |          | Ft. | 1     |        | 15200 BRADNER AVENUE |
|                      | TOTAL       | 7,082.28 | FL  | 5,475.23 | Ft  | 79    | 58     |                      |

77.3%

73.4%

| I. PERCENTAGE BASED ON FRONTAGE (50% = | 3642 FL) |   |
|----------------------------------------|----------|---|
| SIGNED PETITION                        | 5,475.23 | • |
| TOTAL FRONTAGE                         | 7,082.28 | _ |

| II. PERCENTAGE BASED ON UNITS (50% = 40 | UNITS) |   |
|-----------------------------------------|--------|---|
| SIGNED PETITION                         | 58.00  | = |
| TOTAL UNITS                             | 79.00  |   |

Updated June 4, 2015



#### 

#### CHARTER TOWNSHIP OF PLYMOUTH STAFF REQUEST FOR BOARD ACTION

#### ITEM: Special Assessment District for Plymouth Notch Subdivision (Litchfield Drive)

BRIEF:

Township Clerk has validated the signatures on petitions received for a proposed Special Assessment District (S.A.D.) for road rehabilitation in the Plymouth Notch Subdivision. The petitions demonstrate adequate support for the project to allow the Board to authorize the preliminary engineering phase of the project.

#### ACTION:

Consistent with Board Policy, the Board is being asked to authorize OHM Advisors, consulting engineers for road paving projects, to provide preliminary engineering to establish the preliminary scope of work of the improvement, location, and estimated cost for S.A.D. road rehabilitation of the