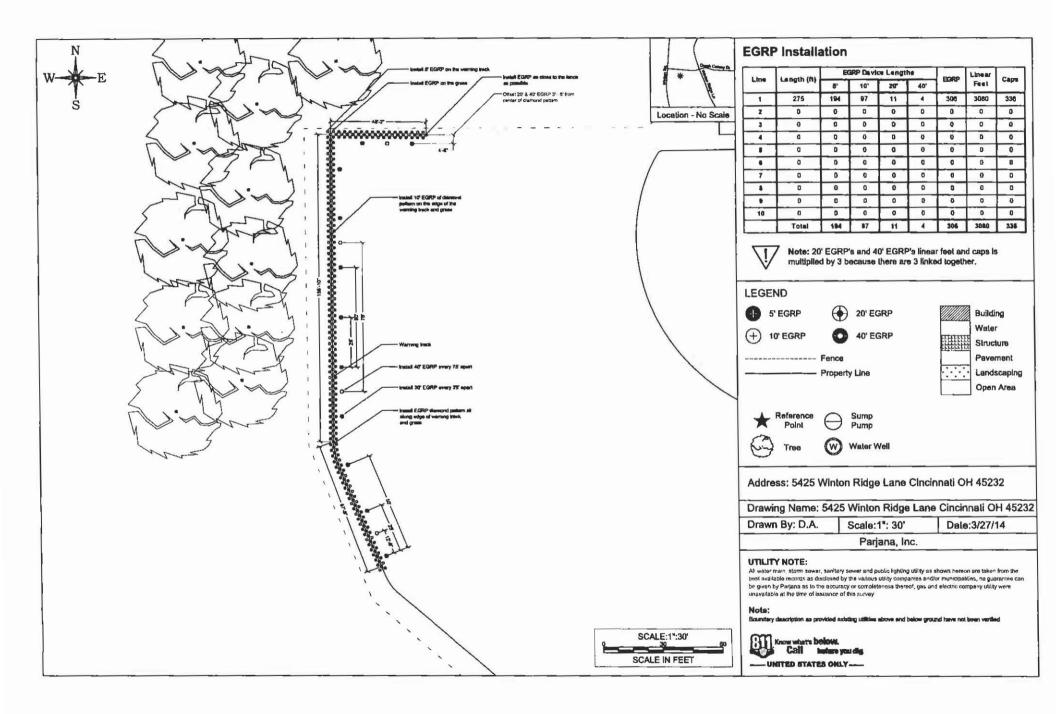

wing.
- 2. All labor and materials for the installation of PARJANA® EGRP® are included.
- 3. Warranty of the complete system for 25 years.
- 4. System to be install using mats to prevent field damages

OPTION 1 – Approx. 327' linear feet of EGRP

Home Plate & surrounding area and fall of from Hill behind home play

Price Range: \$22,000 to \$28,000

OPTION 2 - Approx. 400' linear feet of EGRP

Right center field; eliminate all water coming onto the field, stop run off from hill side

Price Range: \$23,000 to \$28,000

OPTION 3- Approx. 813' linear feet of EGRP

Install in the right center field to instantly dry area. We would only do this if the water in not eliminated by option 2

# ALL INSTALLATIONS INCLUDE 25 YEARS OF WARRANTY AND MONEY BACK GUARANTEE (PER PROJECT SPECIFIC DEFINITION)







## Charter Township of Plymouth June 16, 2015 Board Meeting Date

| Board Meeting Date           |              |
|------------------------------|--------------|
| 6/16/2015                    |              |
|                              |              |
| Batch ID                     |              |
| Check Date                   |              |
|                              |              |
|                              |              |
|                              | TOTAL        |
| GENERAL FUND(101)            | 408,699.65   |
| SWD(226)                     | 5,217.99     |
| IMPROV. REV.(246)            | 122,477.55   |
| DRUG FORFEITURE(265)         | 11,278.06    |
| GOLF COURSE FUND - (510)     | 3,692.65     |
| WATER/SEWER(592)             | 914,201.46   |
| TRUST&