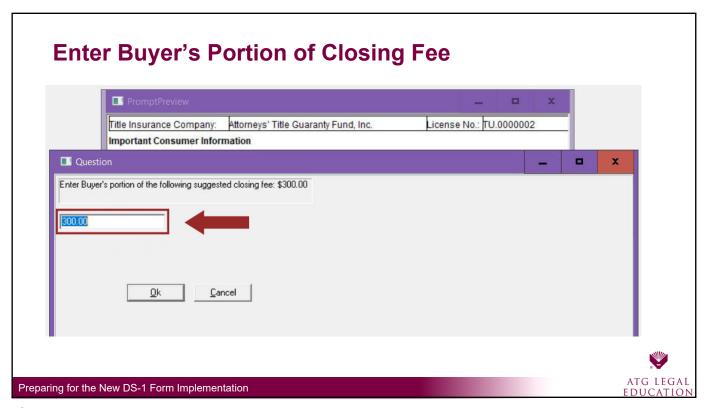

### The New DS-1 Form

- Requires disclosure of much the same information as the current disclosure
  - Estimates of charges for title insurance policies
  - Estimates of charges for escrow or closing fees
- Has two new requirements
  - Any "abstracting, searching, or examining fees and any fees for a Preliminary Report or Commitment" must be disclosed.
  - The percentage (or dollar amount) retained by the Producer (title agent) for the Owner and Mortgagee policies must be disclosed.

#### ESTIMATE TITLE CHARGES-- DISCLOSURE OF ASSOCIATED BUSINESS INTEREST

Fill in the estimated charges for seller and buyer. The breakdown of charges is derived from the Act. [215 ILCS 155/19]

Fill in name of Producer/Associate above and below [NAME OF PRODUCER/ASSOCIATE]. Fill in the dollar amounts or percentages of the lender's policy and owner's policy title insurance premium that the Producer/Associate will receive in the transaction.