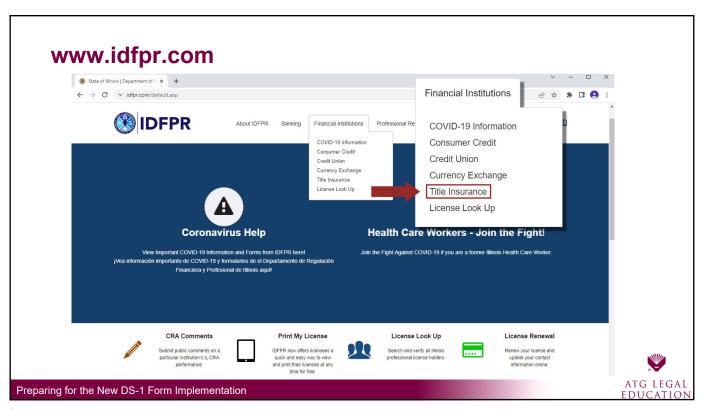

Preparing for the New DS-1 Form Implementation

20

Registration Number

Licensing/Registration # Status Name City State DBA

IA.02.0205247 INACTIVE Feinen, Deborah Frank Champaign IL

ATG LEGAL

Preparing for the New DS-1 Form Implementation

**ATG Registration** Licensing/Registration # Status