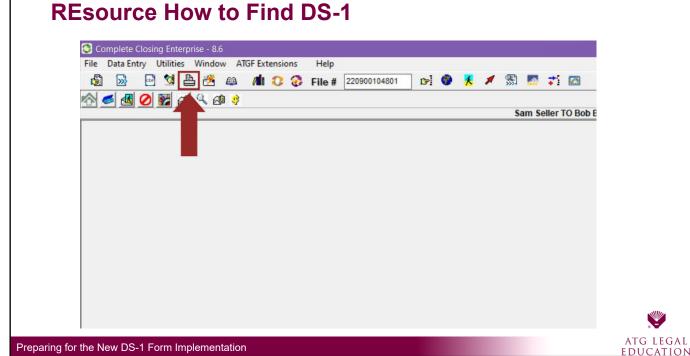

# How Will You Get the New DS-1 Form

Preparing for the New DS-1 Form Implementation

34

# ATCO New Order Confirmation will include DS-1

Subject: Disclosure of Financial Interest Form (DS-1) and 9001-9005: 123 Test Email, Chicago, IL 60606: Todd Buyer: New Order

Thank you for your title order relating to the above referenced property. The new order number is noted above. **This email** also contains a draft of your DS-1 form.