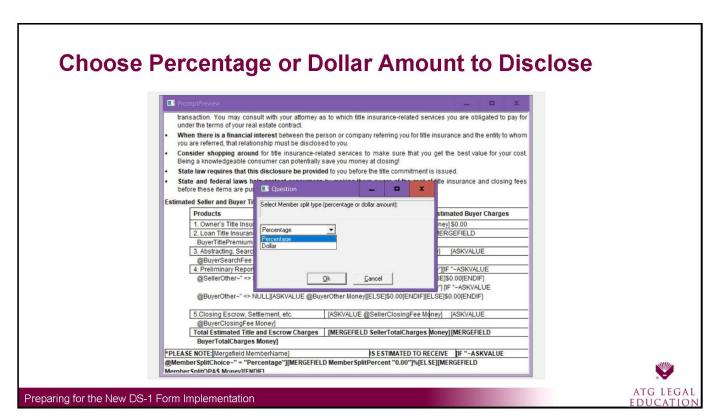

# **Premium Split dollar or percentage**

PLEASE NOTE: [ NAME OF PRODUCER ] IS ESTIMATED TO RECEIVE \_\_\_\_ % (OR \$\_\_\_\_\_) OF THE OWNER'S POLICY PREMIUM; and [ NAME OF PRODUCER ] IS ALSO ESTIMATED TO RECEIVE \_\_\_\_ % (OR \$\_\_\_\_\_) OF THE LOAN TITLE POLICY PREMIUM

#### ESTIMATE TITLE CHARGES-- DISCLOSURE OF ASSOCIATED BUSINESS INTEREST

Fill in the estimated charges for seller and buyer. The breakdown of charges is derived from the Act. [215 ILCS 155/19]

Fill in name of Producer/Associate above and below [NAME OF PRODUCER/ASSOCIATE]. Fill in the dollar amounts or percentages of the lender's policy and owner's policy title insurance premium that the Producer/Associate will receive in the transaction.