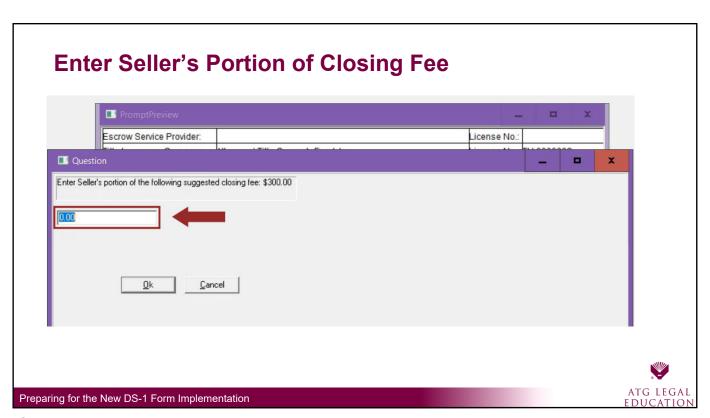

### The New DS-1 Form

- Requires disclosure of much the same information as the current disclosure
  - Estimates of charges for title insurance policies
  - Estimates of charges for escrow or closing fees
- Has two new requirements
  - Any "abstracting, searching, or examining fees and any fees for a Preliminary Report or Commitment" must be disclosed.
  - The percentage (or dollar amount) retained by the Producer (title agent) for the Owner and Mortgagee policies must be disclosed.

#### ESTIMATE TITLE CHARGES-- DISCLOSURE OF ASSOCIATED BUSINESS INTEREST

Fill in the estimated charges for seller and buyer. The breakdown of charges is derived from the Act. [215 ILCS 155/19]

Fill in name of Producer/Associate above and below [NAME OF PRODUCER/ASSOCIATE]. Fill in the dollar amounts or percentages of the lender's policy and owner's policy title insurance premium that the Producer/Associate will receive in the transaction.