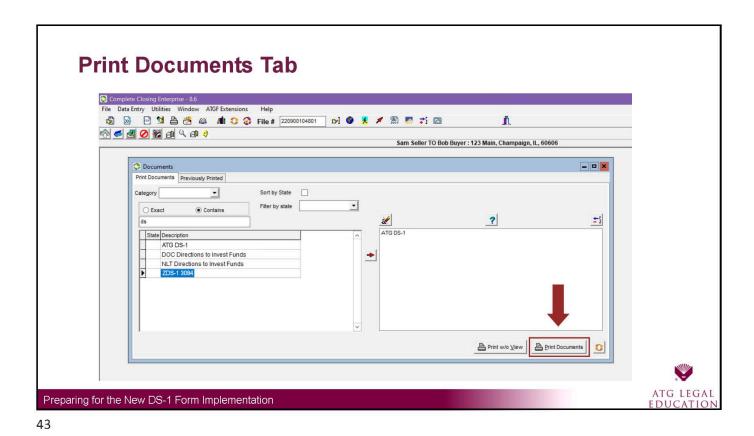

# **Generated Form in REsource**

|                   | DS-1 3084 - 220900104801]      |  |
|-------------------|--------------------------------|--|
| File Edit Send To | Send All To Insert Window Help |  |
|                   |                                |  |