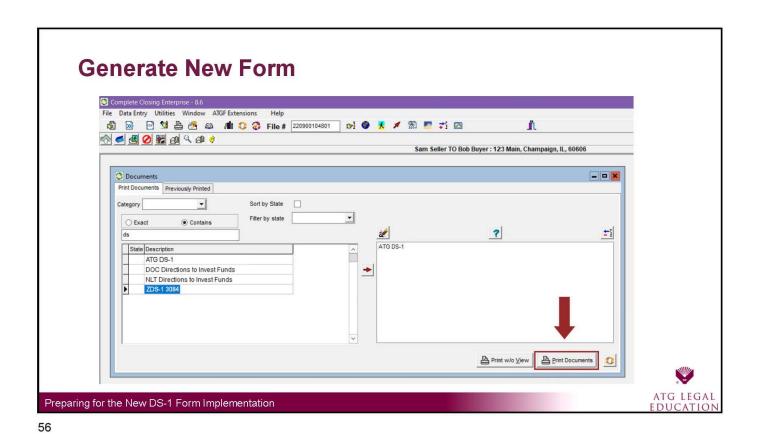

# How Will You Get the New DS-1 Form

Preparing for the New DS-1 Form Implementation

34

# ATCO New Order Confirmation will include DS-1

Subject: Disclosure of Financial Interest Form (DS-1) and 9001-9005: 123 Test Email, Chicago, IL 60606: Todd Buyer: New Order

Thank you for your title order relating to the above referenced property. The new order number is noted above. **This email** also contains a draft of your DS-1 form.

Beginning March 1, 2022, the Illinois Department of Financial and Professional Regulation (IDFPR) requires any producer of title business, which includes attorneys issuing title commitments and policies, to issue the revised DS-1 Disclosure of Financial Interest Form. A draft copy of the form is attached to this email for you to review and revise if necessary. You must sign and date the Certification of Disclosure section of the form as of the date of the disclosure. You must also send a copy of the form to the buyer and seller prior to the commitment being issued. You are required to keep a copy of the signed disclosure form for 3 years and you should also keep proof that you sent the copy of the form as required.