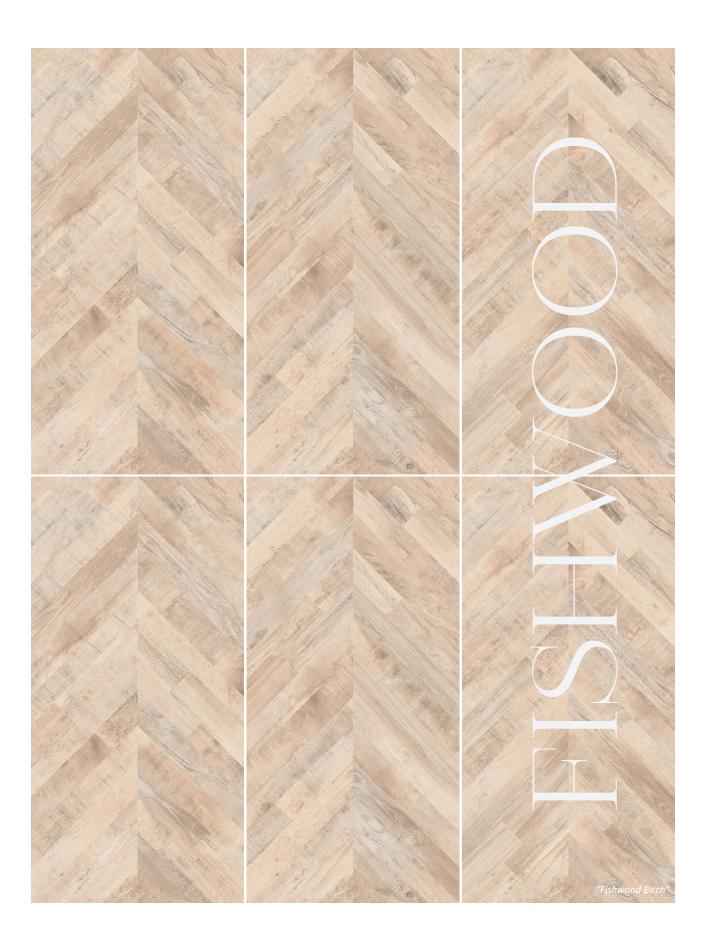

**Kalebodur** 

Inspired by the herringbone flooring trend, Fishwood, the matte porcelain tile series, promises to attract a great fan base. Designed in new birch and cherry colours in addition to light and dark tones with dimensions of 60x120cm, Fishwood manifests the authenticity of its wooden texture on the porcelain tiles through a modern style. Fishwood is ideal for using in the residences' indoors and commercial properties (like hotels, offices, restaurants, shopping malls), as well as the outdoors and buildings' facades.

#### Matte, Porcelain Tiles

Fishwood Birch

GMB-R1160 60x120 cm

GMB-R1161 60x120 cm

GMB-R084 60x120 cm

Fishwood Dark

GMB-R085 60x120 cm

Product Typology: Wood