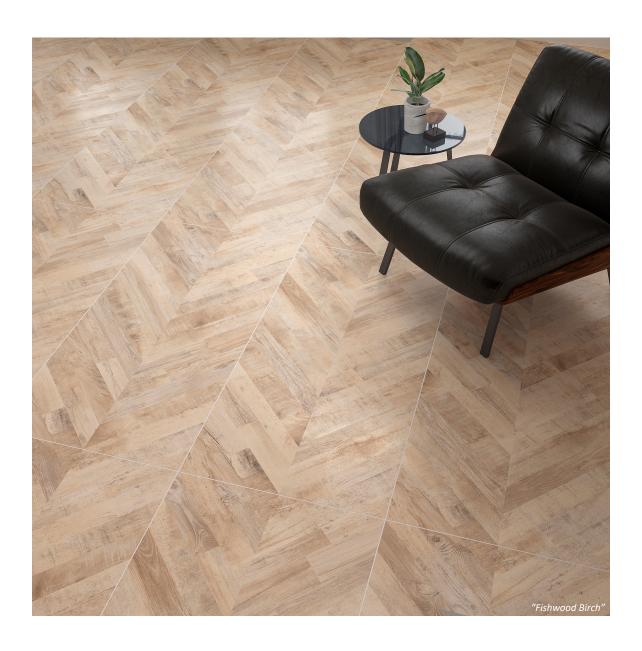

**Kalebodur** 

Inspired by the herringbone flooring trend, Fishwood, the matte porcelain tile series, promises to attract a great fan base. Designed in new birch and cherry colours in addition to light and dark tones with dimensions of 60x120cm, Fishwood manifests the authenticity of its wooden texture on the porcelain tiles through a modern style. Fishwood is ideal for using in the residences' indoors and commercial properties (like hotels, offices, restaurants, shopping malls), as well as the outdoors and buildings' facades.

#### Matte, Porcelain Tiles

Fishwood Birch

GMB-R1160 60x120 cm

GMB-R1161 60x120 cm

GMB-R084 60x120 cm

Fishwood Dark

GMB-R085 60x120 cm

Product Typology: Wood