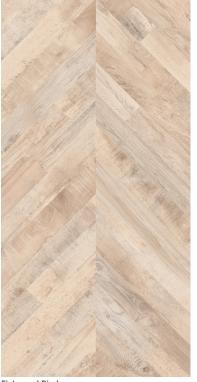

**Kalebodur** 

Inspired by the herringbone flooring trend, Fishwood, the matte porcelain tile series, promises to attract a great fan base. Designed in new birch and cherry colours in addition to light and dark tones with dimensions of 60x120cm, Fishwood manifests the authenticity of its wooden texture on the porcelain tiles through a modern style. Fishwood is ideal for using in the residences' indoors and commercial properties (like hotels, offices, restaurants, shopping malls), as well as the outdoors and buildings' facades.

#### Matte, Porcelain Tiles

Fishwood Birch

GMB-R1160 60x120 cm

GMB-R1161 60x120 cm

GMB-R084 60x120 cm

Fishwood Dark

GMB-R085 60x120 cm

Product Typology: Wood