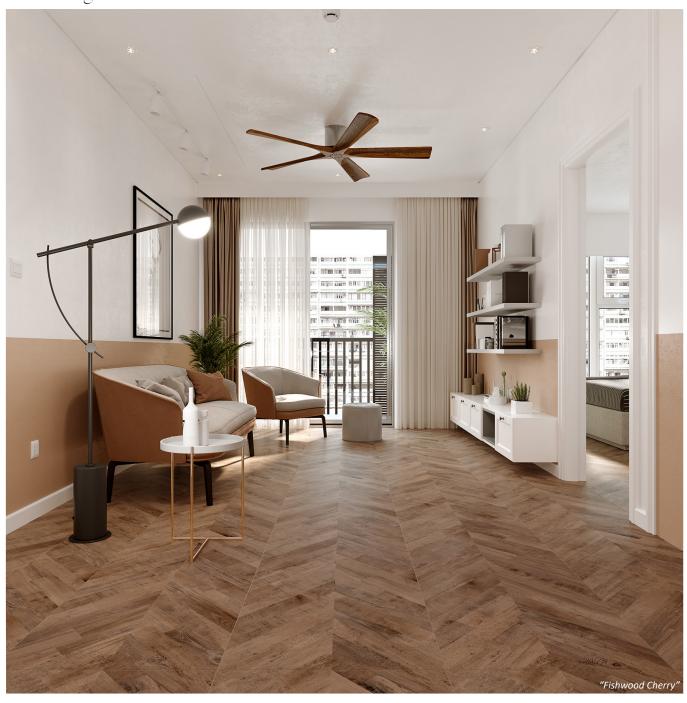

**Kalebodur** 

Inspired by the herringbone flooring trend, Fishwood, the matte porcelain tile series, promises to attract a great fan base. Designed in new birch and cherry colours in addition to light and dark tones with dimensions of 60x120cm, Fishwood manifests the authenticity of its wooden texture on the porcelain tiles through a modern style. Fishwood is ideal for using in the residences' indoors and commercial properties (like hotels, offices, restaurants, shopping malls), as well as the outdoors and buildings' facades.

#### Matte, Porcelain Tiles

Fishwood Birch

GMB-R1160 60x120 cm

GMB-R1161 60x120 cm

GMB-R084 60x120 cm

Fishwood Dark

GMB-R085 60x120 cm

Product Typology: Wood