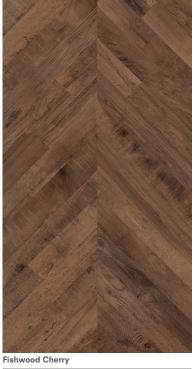

**Kalebodur** 

Inspired by the herringbone flooring trend, Fishwood, the matte porcelain tile series, promises to attract a great fan base. Designed in new birch and cherry colours in addition to light and dark tones with dimensions of 60x120cm, Fishwood manifests the authenticity of its wooden texture on the porcelain tiles through a modern style. Fishwood is ideal for using in the residences' indoors and commercial properties (like hotels, offices, restaurants, shopping malls), as well as the outdoors and buildings' facades.

#### Matte, Porcelain Tiles

Fishwood Birch

GMB-R1160 60x120 cm

GMB-R1161 60x120 cm

GMB-R084 60x120 cm

Fishwood Dark

GMB-R085 60x120 cm

Product Typology: Wood