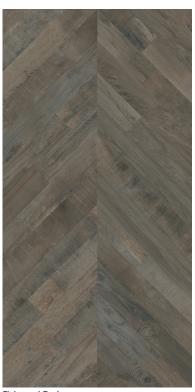

**Kalebodur** 

Inspired by the herringbone flooring trend, Fishwood, the matte porcelain tile series, promises to attract a great fan base. Designed in new birch and cherry colours in addition to light and dark tones with dimensions of 60x120cm, Fishwood manifests the authenticity of its wooden texture on the porcelain tiles through a modern style. Fishwood is ideal for using in the residences' indoors and commercial properties (like hotels, offices, restaurants, shopping malls), as well as the outdoors and buildings' facades.

#### Matte, Porcelain Tiles

Fishwood Birch

GMB-R1160 60x120 cm

GMB-R1161 60x120 cm

GMB-R084 60x120 cm

Fishwood Dark

GMB-R085 60x120 cm

Product Typology: Wood