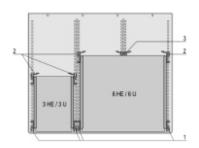

Delivery comprises: kit

| Item Q ty D escription |   |                                                  |
|------------------------|---|--------------------------------------------------|
| 1                      | 2 | Horizontal rail rear (H-VT) mounted at front     |
| 2                      | 2 | Horizontal rail rear with Z (H-MZ)               |
| 3                      | 1 | Horizontal rail centre with Z (MZ), for 6 U only |
| 4                      | 1 | Assembly kit and user manual                     |