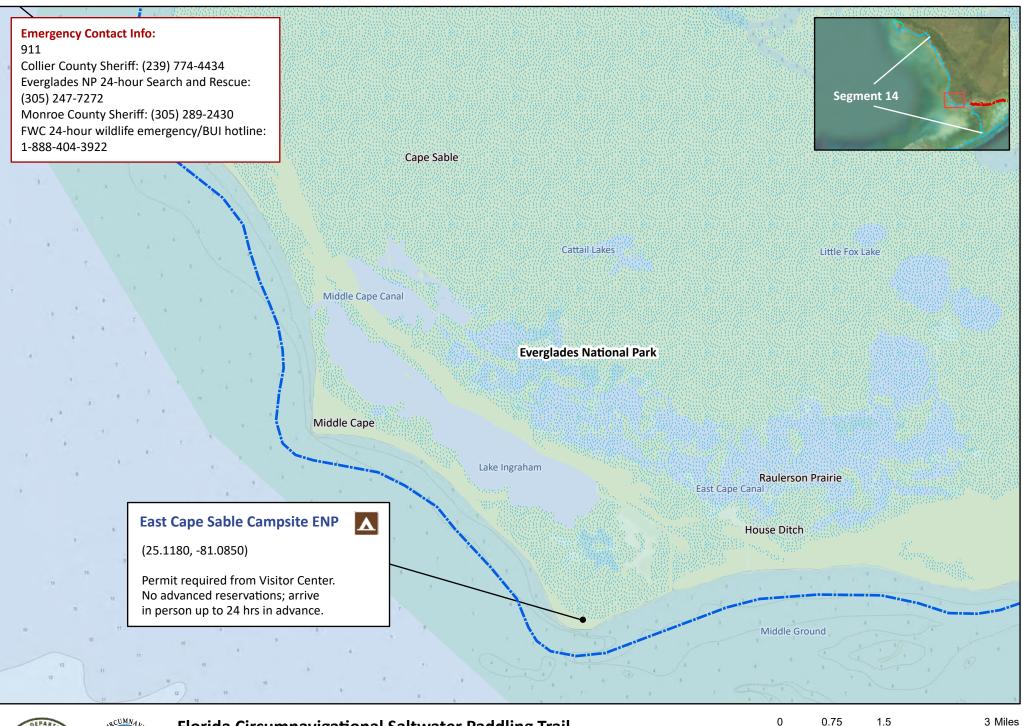

### Florida Circumnavigational Saltwater Paddling Trail Segment 14: Everglades/Florida Bay (Map 5 of 9)

Begin: Everglades City End: Long Key State Park Distance: 99.5 miles (Gulf side); 126.5 miles (Wilderness Waterway) Duration: 9 days (Gulf side); 11 days (Wilderness Waterway)

# CONTRACTOR OF THE OWNER OWNER OF THE OWNER OF THE OWNER OF THE OWNER OWNER