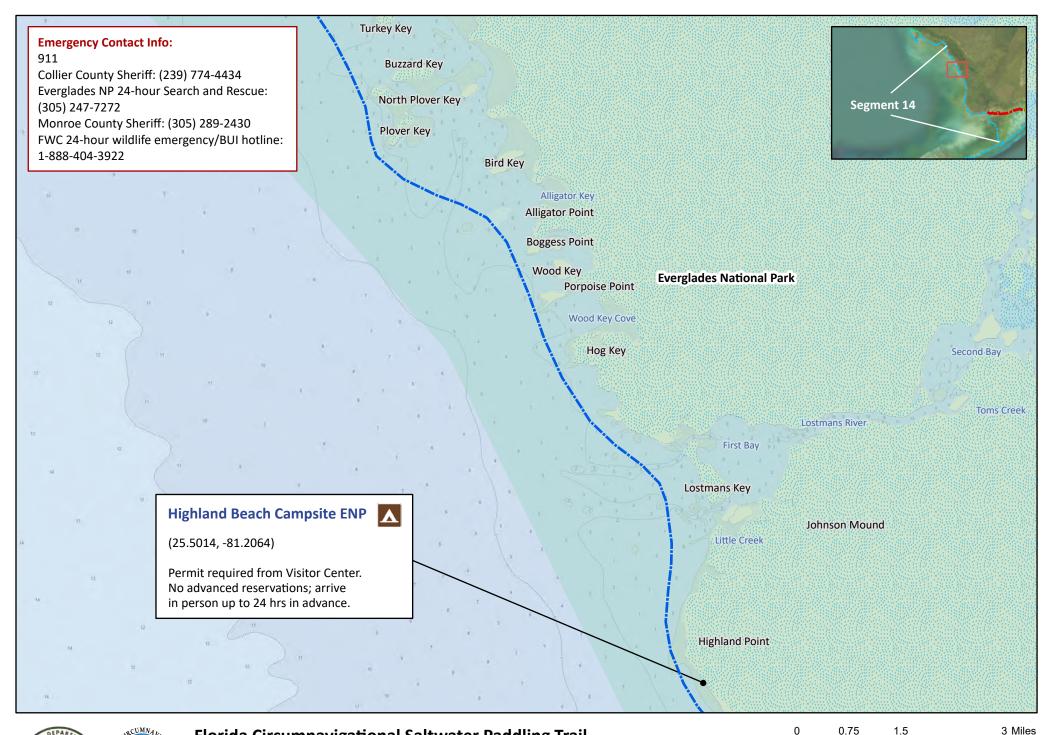

#### Florida Circumnavigational Saltwater Paddling Trail Segment 14: Everglades/Florida Bay (Map 4 of 9)

Begin: Everglades City End: Long Key State Park

(25.3827, -81.1427)

Distance: 99.5 miles (Gulf side); 126.5 miles (Wilderness Waterway) Duration: 9 days (Gulf side); 11 days (Wilderness Waterway)

| 0 | 0.75                                       | 1.5                 |                | 3 Miles  |
|---|--------------------------------------------|---------------------|----------------|----------|
|   |                                            |                     |                |          |
|   | mer: This guide is i<br>Positioning Systen |                     |                |          |
|   | PUSICIOIIII SYSLEII                        | i (GPS) unit is red | juirea ana per | sons are |

other maps.

Updated: 1/2023