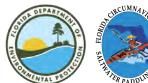

#### Florida Circumnavigational Saltwater Paddling Trail Segment 14: Everglades/Florida Bay (Map 7 of 9)

**Begin: Everglades City** End: Long Key State Park

Distance: 99.5 miles (Gulf side); 126.5 miles (Wilderness Waterway) Duration: 9 days (Gulf side); 11 days (Wilderness Waterway)

Disclaimer: This guide is intended as an aid to navigation only. A Global Positioning System (GPS) unit is required and persons are encouraged to supplement these maps with NOAA charts or other maps Updated: 1/2023

1.5

0

0.75