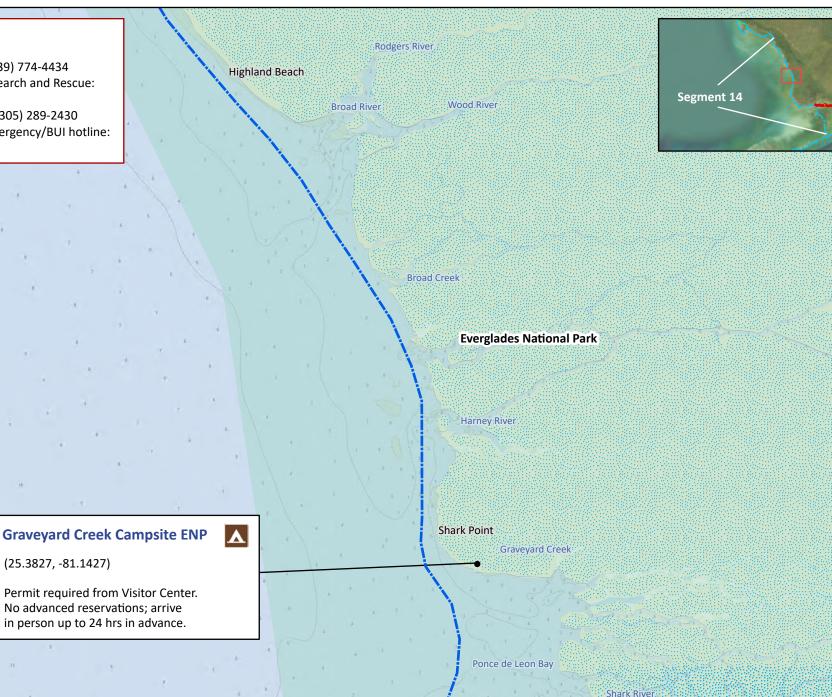

#### Florida Circumnavigational Saltwater Paddling Trail Segment 14: Everglades/Florida Bay (Map 4 of 9)

Begin: Everglades City End: Long Key State Park

(25.3827, -81.1427)

Distance: 99.5 miles (Gulf side); 126.5 miles (Wilderness Waterway) Duration: 9 days (Gulf side); 11 days (Wilderness Waterway)

### Florida Circumnavigational Saltwater Paddling Trail Segment 14: Everglades/Florida Bay (Map 5 of 9)

Begin: Everglades City End: Long Key State Park Distance: 99.5 miles (Gulf side); 126.5 miles (Wilderness Waterway) Duration: 9 days (Gulf side); 11 days (Wilderness Waterway)