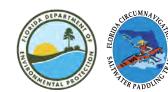

#### Florida Circumnavigational Saltwater Paddling Trail Segment 14: Everglades/Florida Bay (Map 6 of 9)

Begin: Everglades City End: Long Key State Park Distance: 99.5 miles (Gulf side); 126.5 miles (Wilderness Waterway) Duration: 9 days (Gulf side); 11 days (Wilderness Waterway)

#### Florida Circumnavigational Saltwater Paddling Trail Segment 14: Everglades/Florida Bay (Map 7 of 9)

**Begin: Everglades City** End: Long Key State Park

Distance: 99.5 miles (Gulf side); 126.5 miles (Wilderness Waterway) Duration: 9 days (Gulf side); 11 days (Wilderness Waterway)