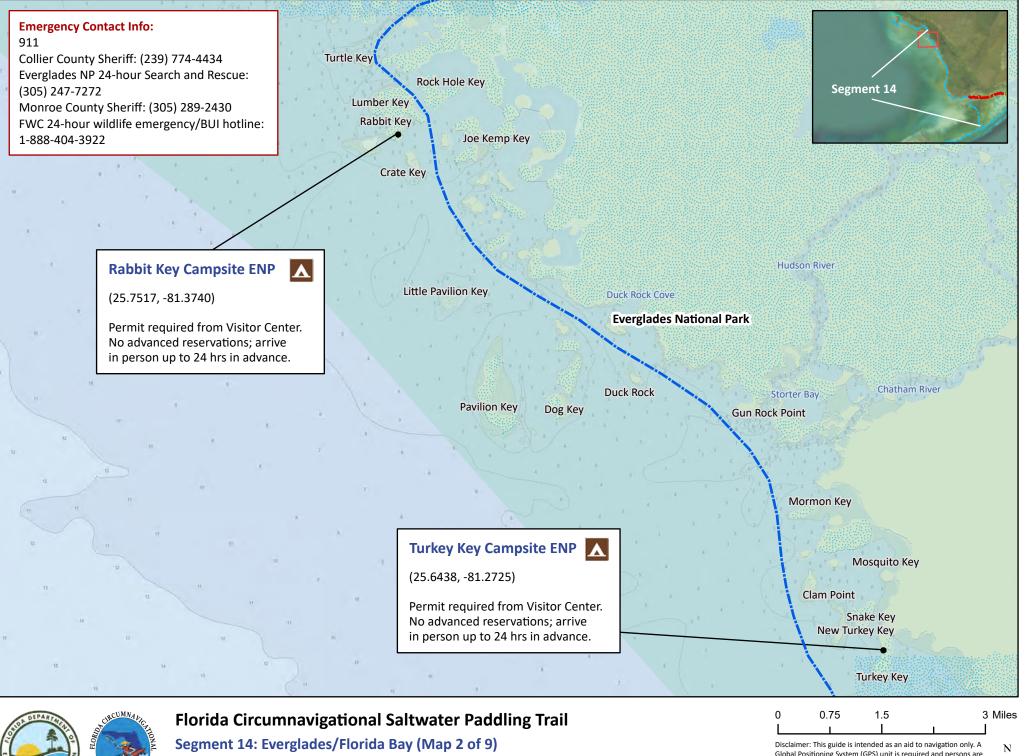

### Florida Circumna Segment 14: Evergl Begin: Everglades City

Florida Circumnavigational Saltwater Paddling Trail Segment 14: Everglades/Florida Bay (Map 3 of 9)

Begin: Everglades City End: Long Key State Park Distance: 99.5 miles (Gulf side); 126.5 miles (Wilderness Waterway) Duration: 9 days (Gulf side); 11 days (Wilderness Waterway)