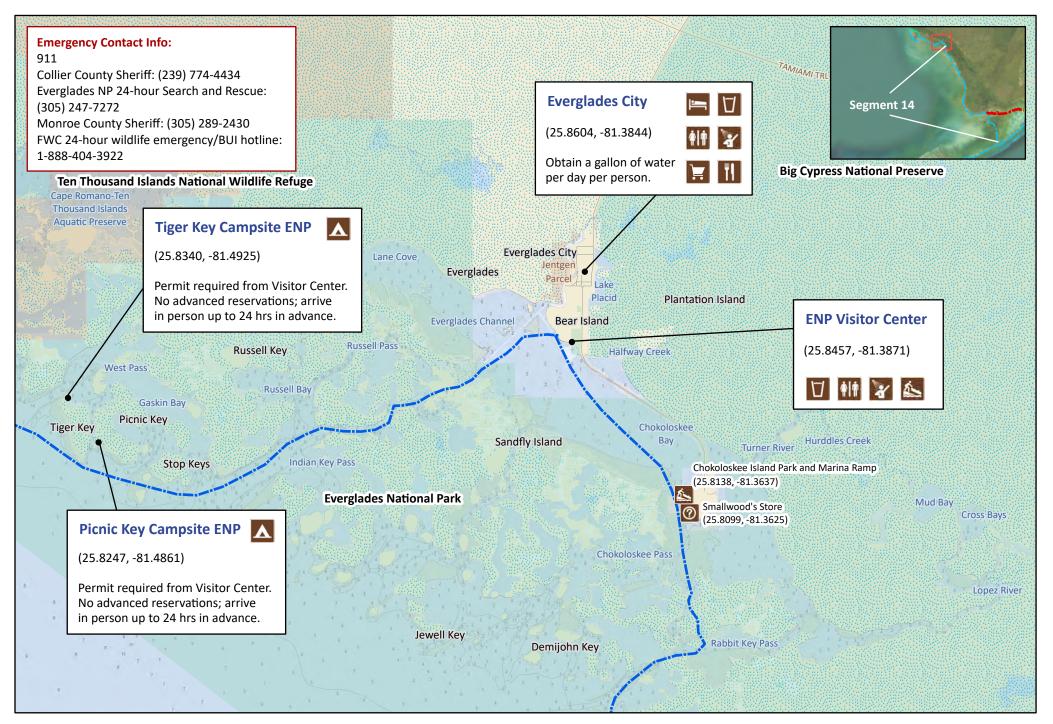

#### Florida Circumnavigational Saltwater Paddling Trail Segment 14: Everglades/Florida Bay (Map 1 of 9)

Begin: Everglades City End: Long Key State Park Distance: 99.5 miles (Gulf side); 126.5 miles (Wilderness Waterway) Duration: 9 days (Gulf side); 11 days (Wilderness Waterway) Disclaimer: This guide is intended as an aid to navigation only. A Global Positioning System (GPS) unit is required and persons are encouraged to supplement these maps with NOAA charts or other maps. Updated: 1/2023

1.5

0

0.75

3 Miles

Begin: Everglades City End: Long Key State Park Distance: 99.5 miles (Gulf side); 126.5 miles (Wilderness Waterway) Duration: 9 days (Gulf side); 11 days (Wilderness Waterway)