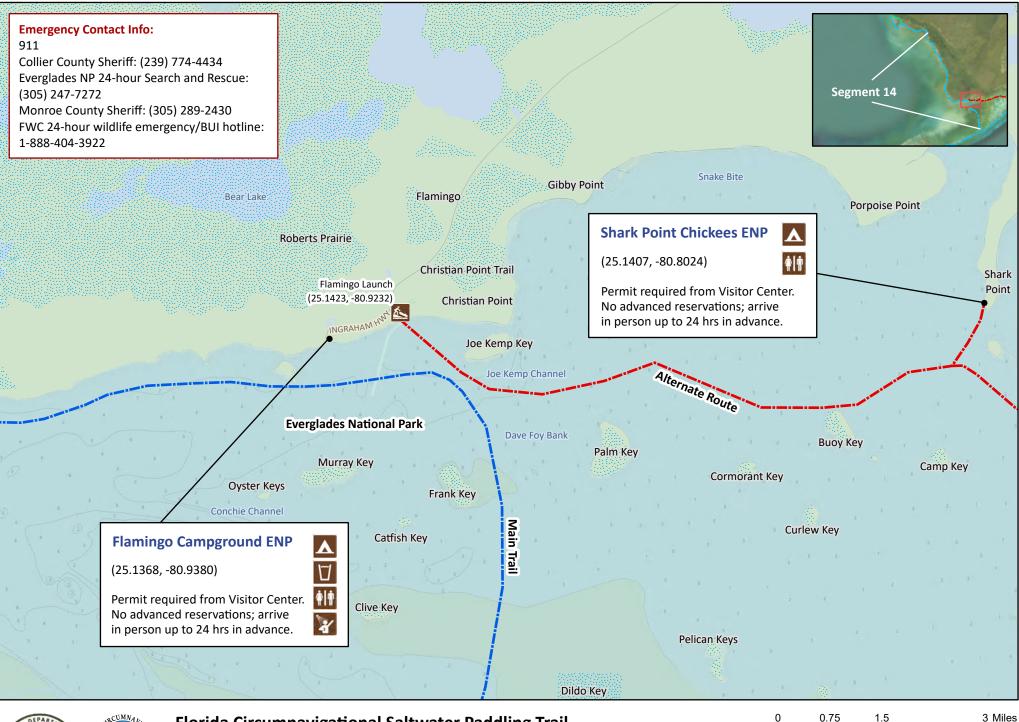

#### Florida Circumnavigational Saltwater Paddling Trail Segment 14: Everglades/Florida Bay (Map 6 of 9)

Begin: Everglades City End: Long Key State Park Distance: 99.5 miles (Gulf side); 126.5 miles (Wilderness Waterway) Duration: 9 days (Gulf side); 11 days (Wilderness Waterway)