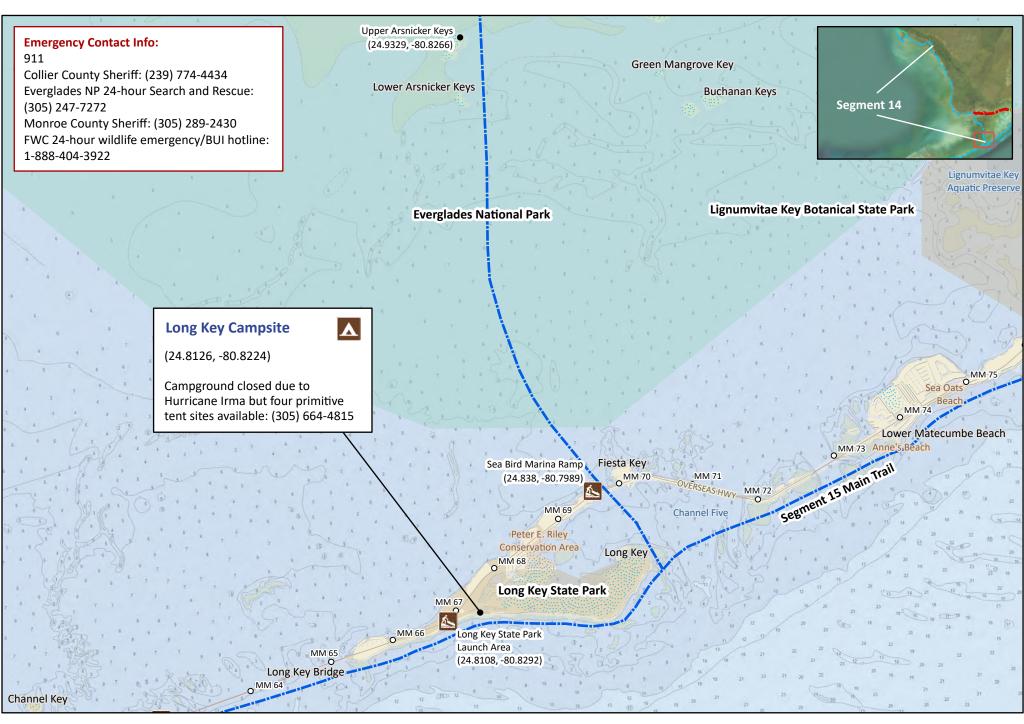

#### Segment 14: Everglades/Florida Bay (Map 8 of 9)

Begin: Everglades City End: Long Key State Park Distance: 99.5 miles (Gulf side); 126.5 miles (Wilderness Waterway) Duration: 9 days (Gulf side); 11 days (Wilderness Waterway)

## CONTRACTOR OF A CONTRACTOR OF