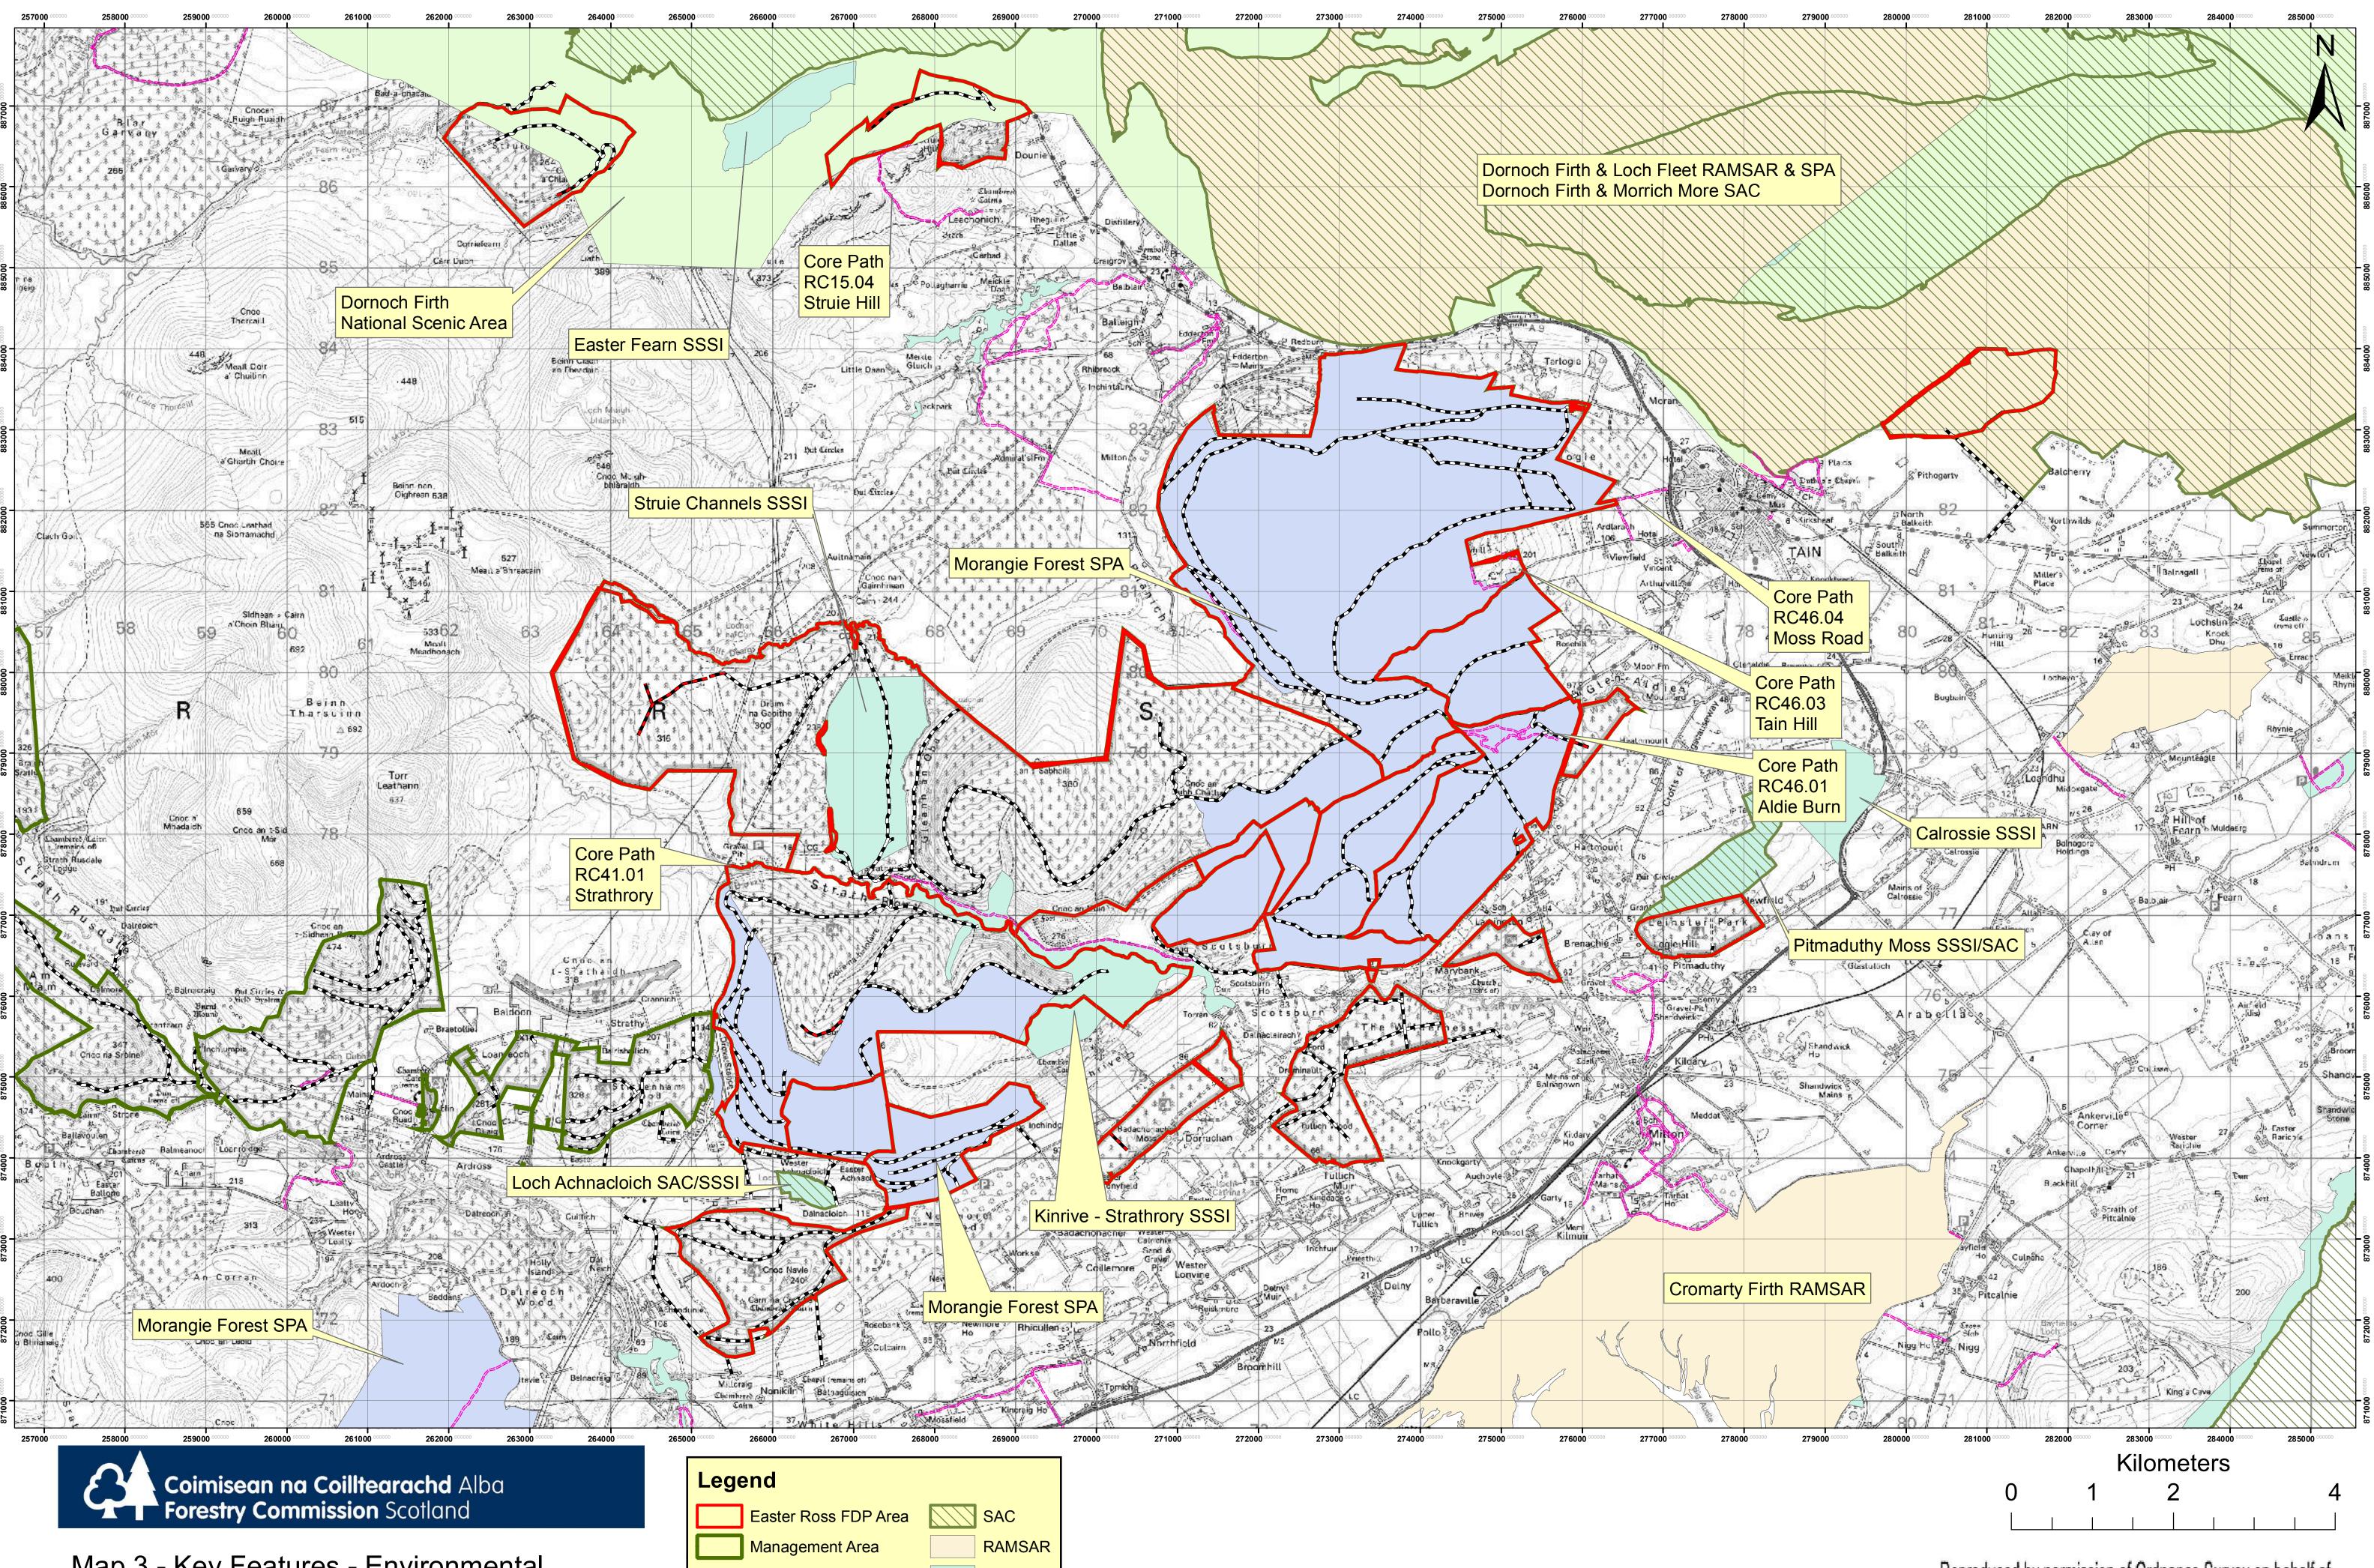

Map 3 - Key Features - Environmental Date June 2013

|  | Easter Ross FDP Are |
|--|---------------------|
|  | Management Area     |
|  | Current Planned Roa |
|  | Road Segments       |
|  | Core Path Network   |