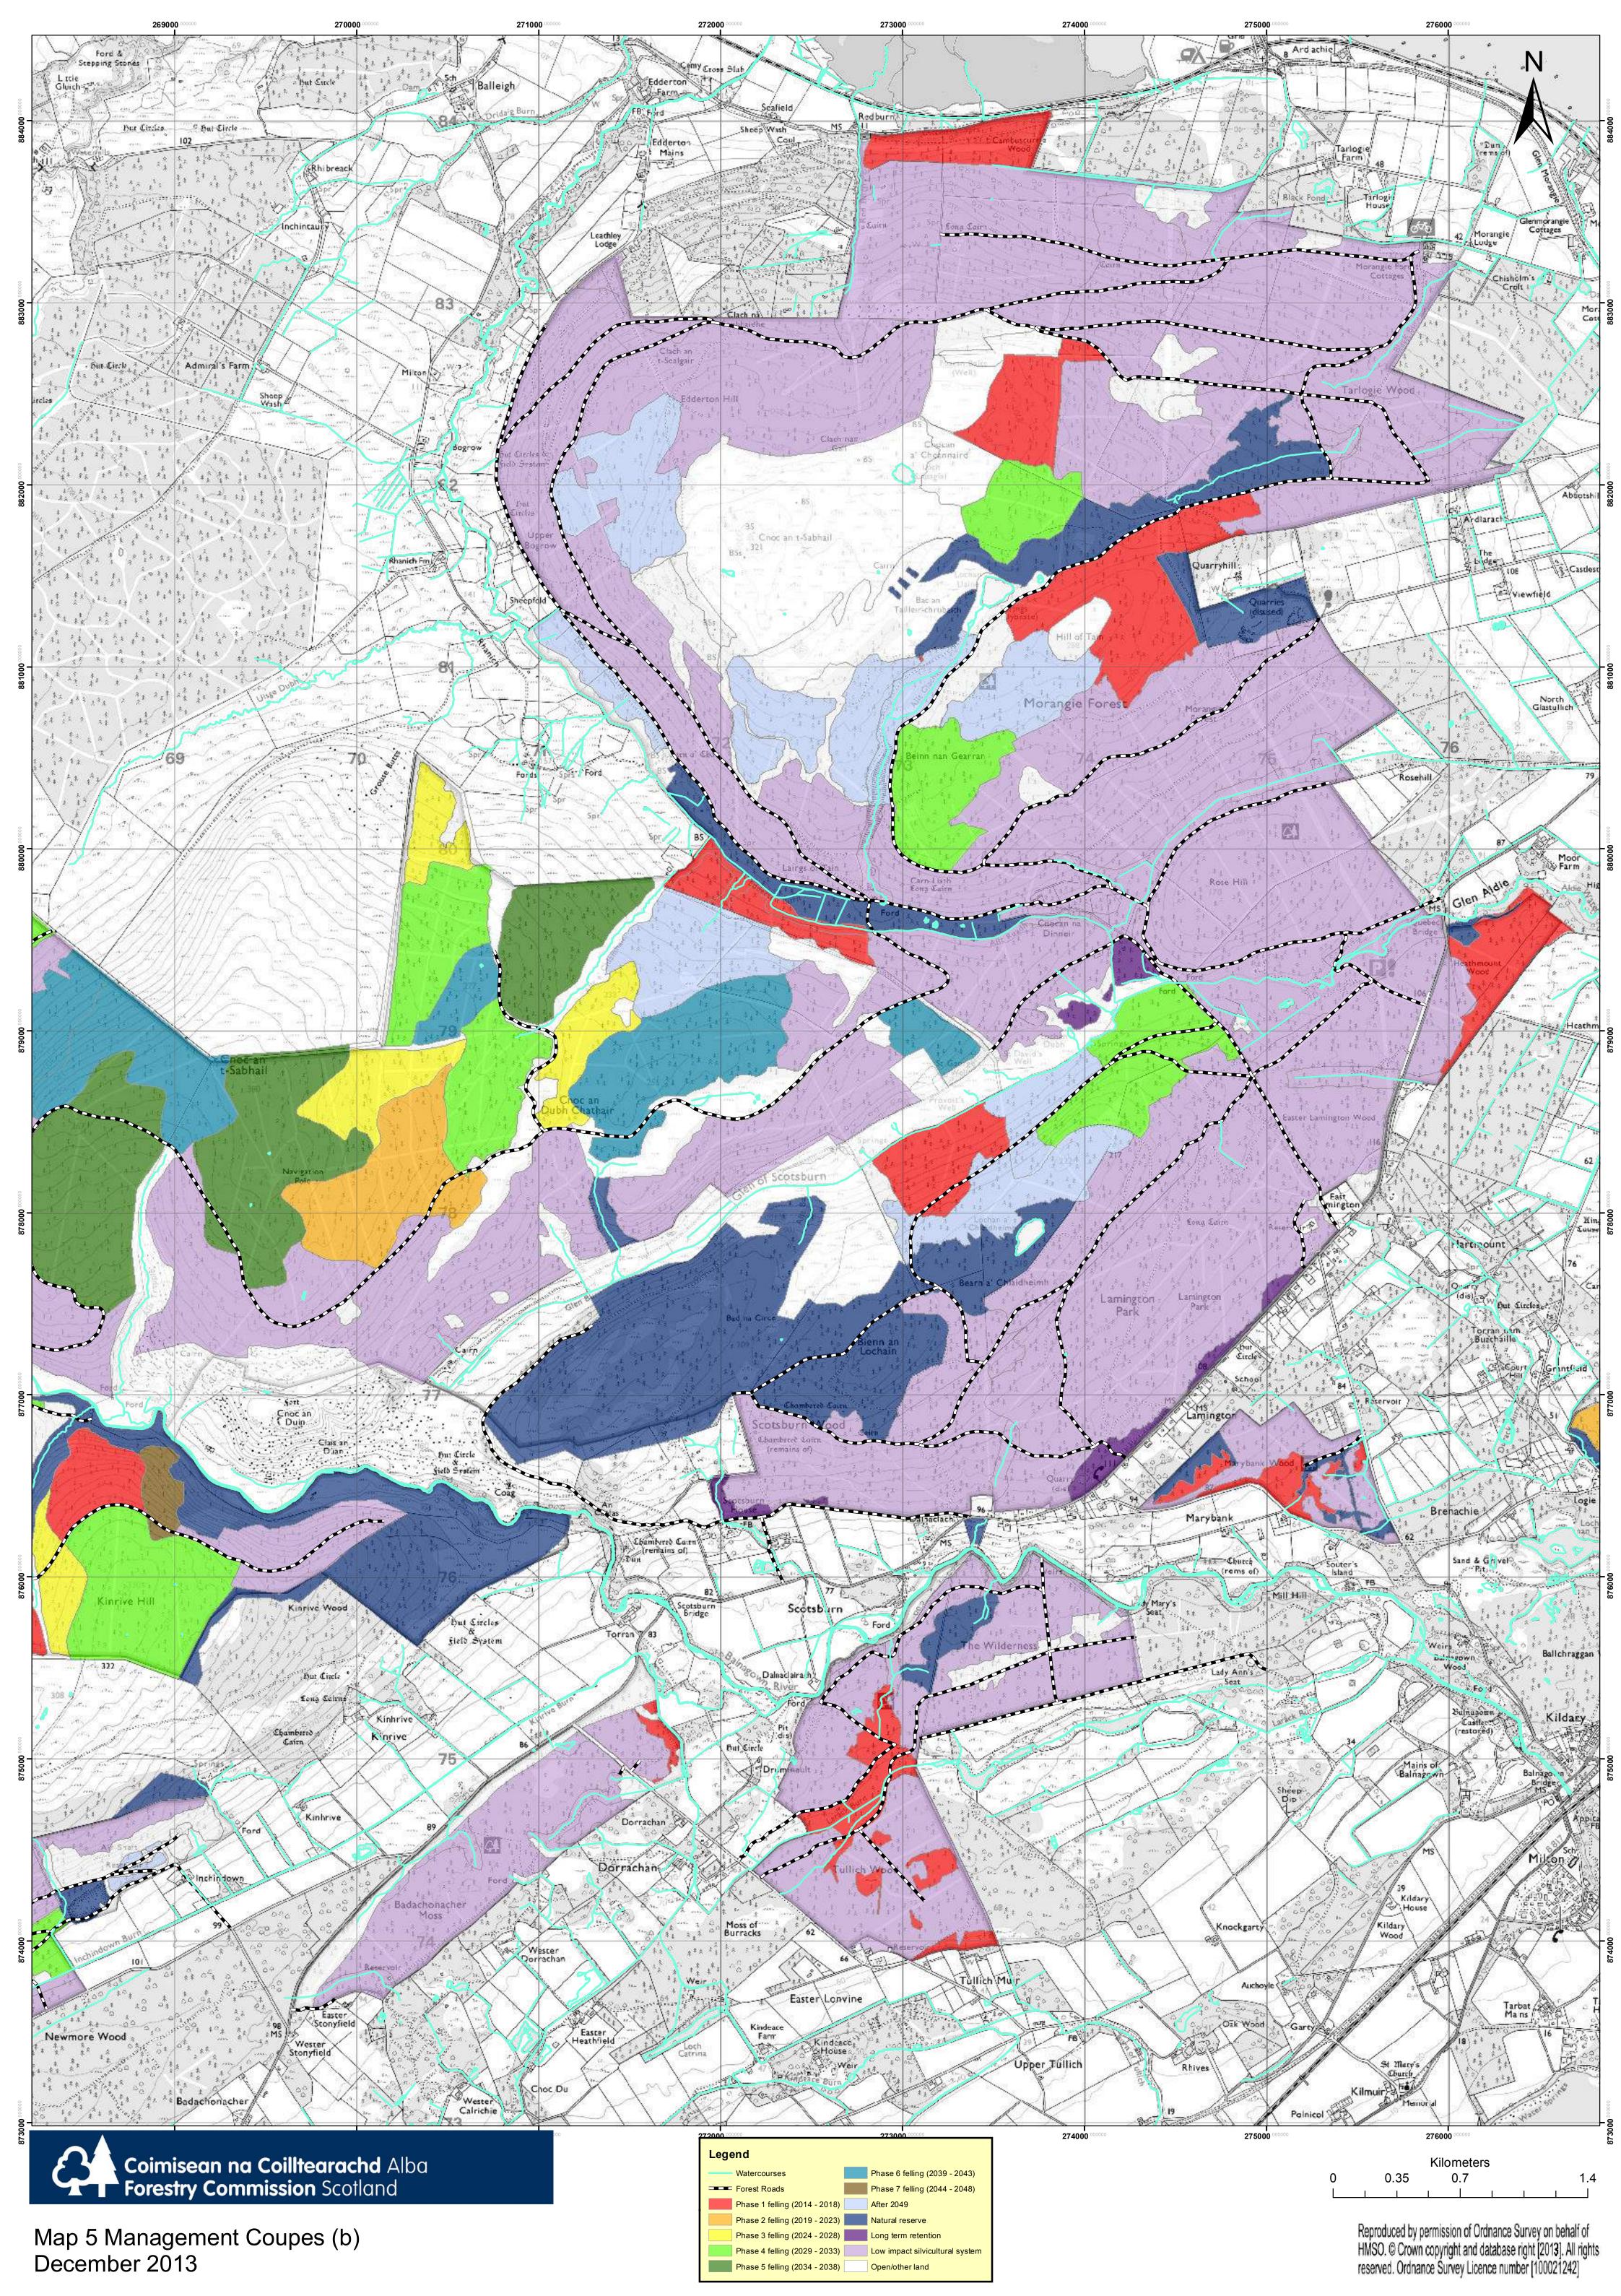

Roads

Reproduced by permission of Ordnance Survey on behalf of HMSO. © Crown copyright and database right [2013]. All rights reserved. Ordnance Survey Licence number [100021242]



Map 3 - Key Features - Environmental Date June 2013

|  | Easter Ross FDP Are |
|--|---------------------|
|  | Management Area     |
|  | Current Planned Roa |
|  | Road Segments       |
|  | Core Path Network   |



Reproduced by permission of Ordnance Survey on behalf of HMSO. © Crown copyright and database right [2013]. All rights reserved. Ordnance Survey Licence number [100021242]



Map 4 Analysis and Concept Date December 2013



Reproduced by permission of Ordnance Survey on behalf of HMSO. © Crown copyright and database right [2013]. All rights reserved. Ordnance Survey Licence number [100021242]