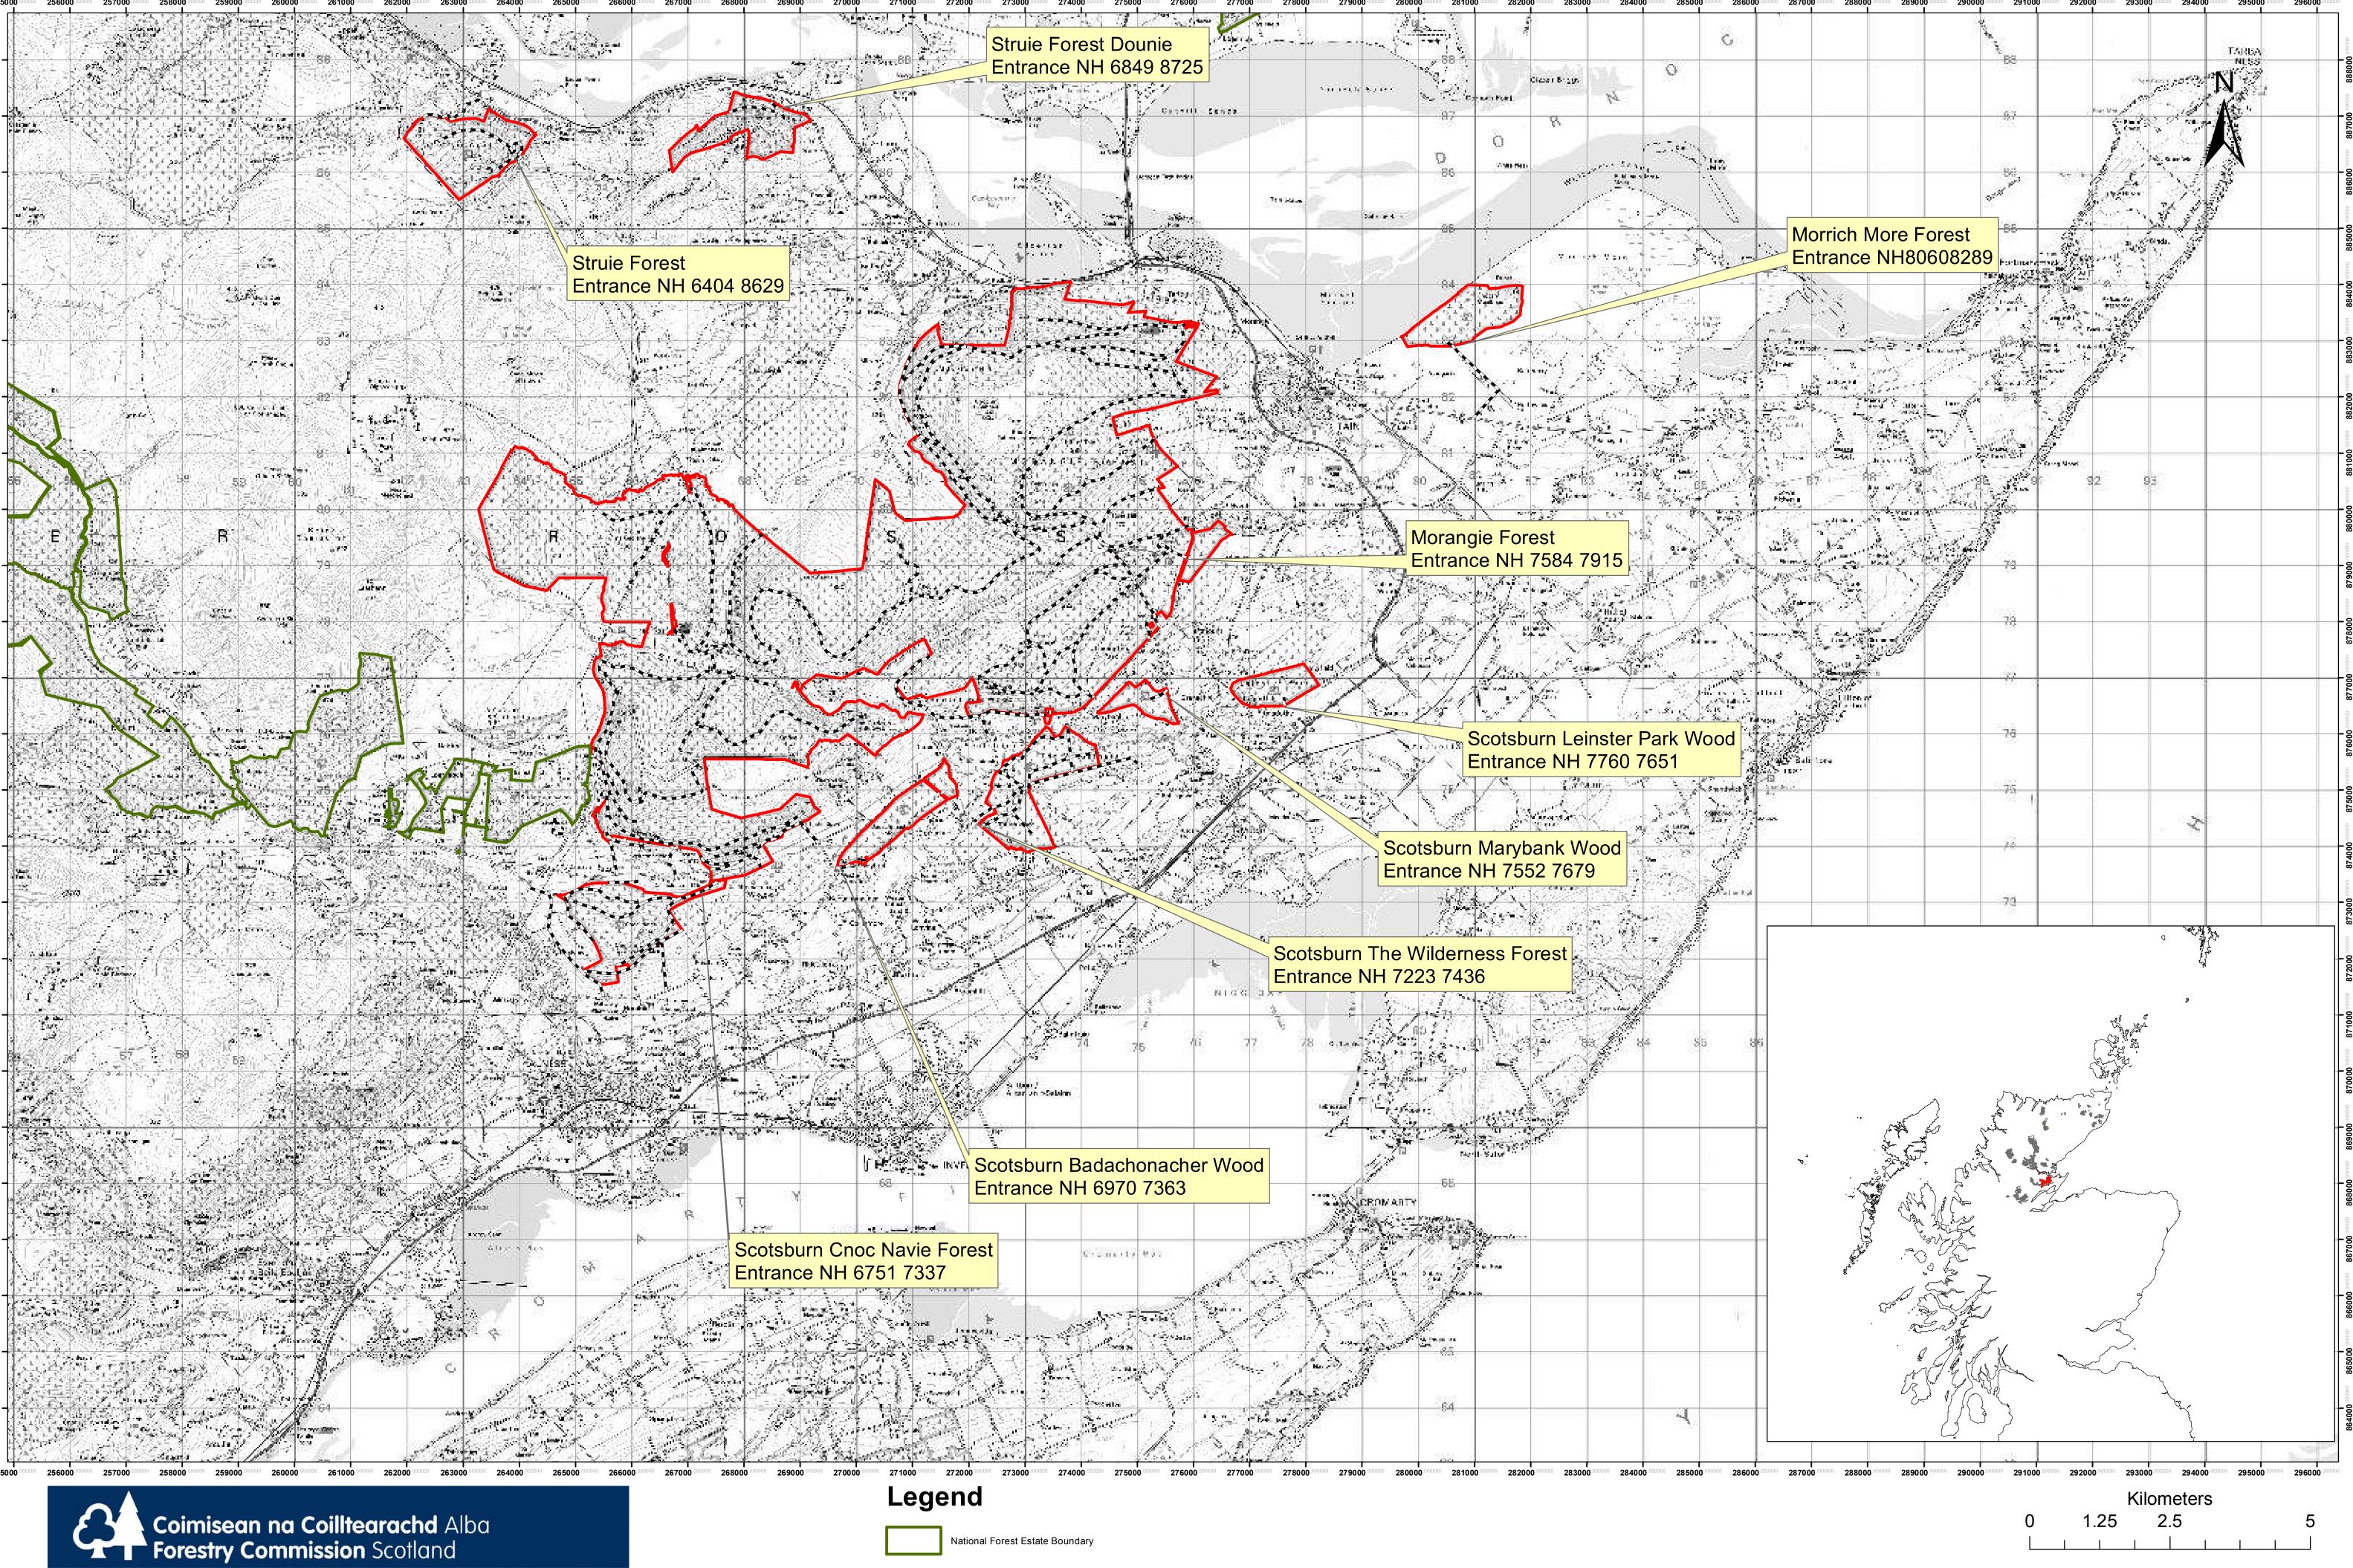

Map 1 Location & Context Date February 2013

Current Forest Roads

EXTENT

Reproduced by permission of Ordnance Survey on behalf of HMSO. © Crown copyright and database right [2013]. All rights reserved. Ordnance Survey Licence number [100021242]