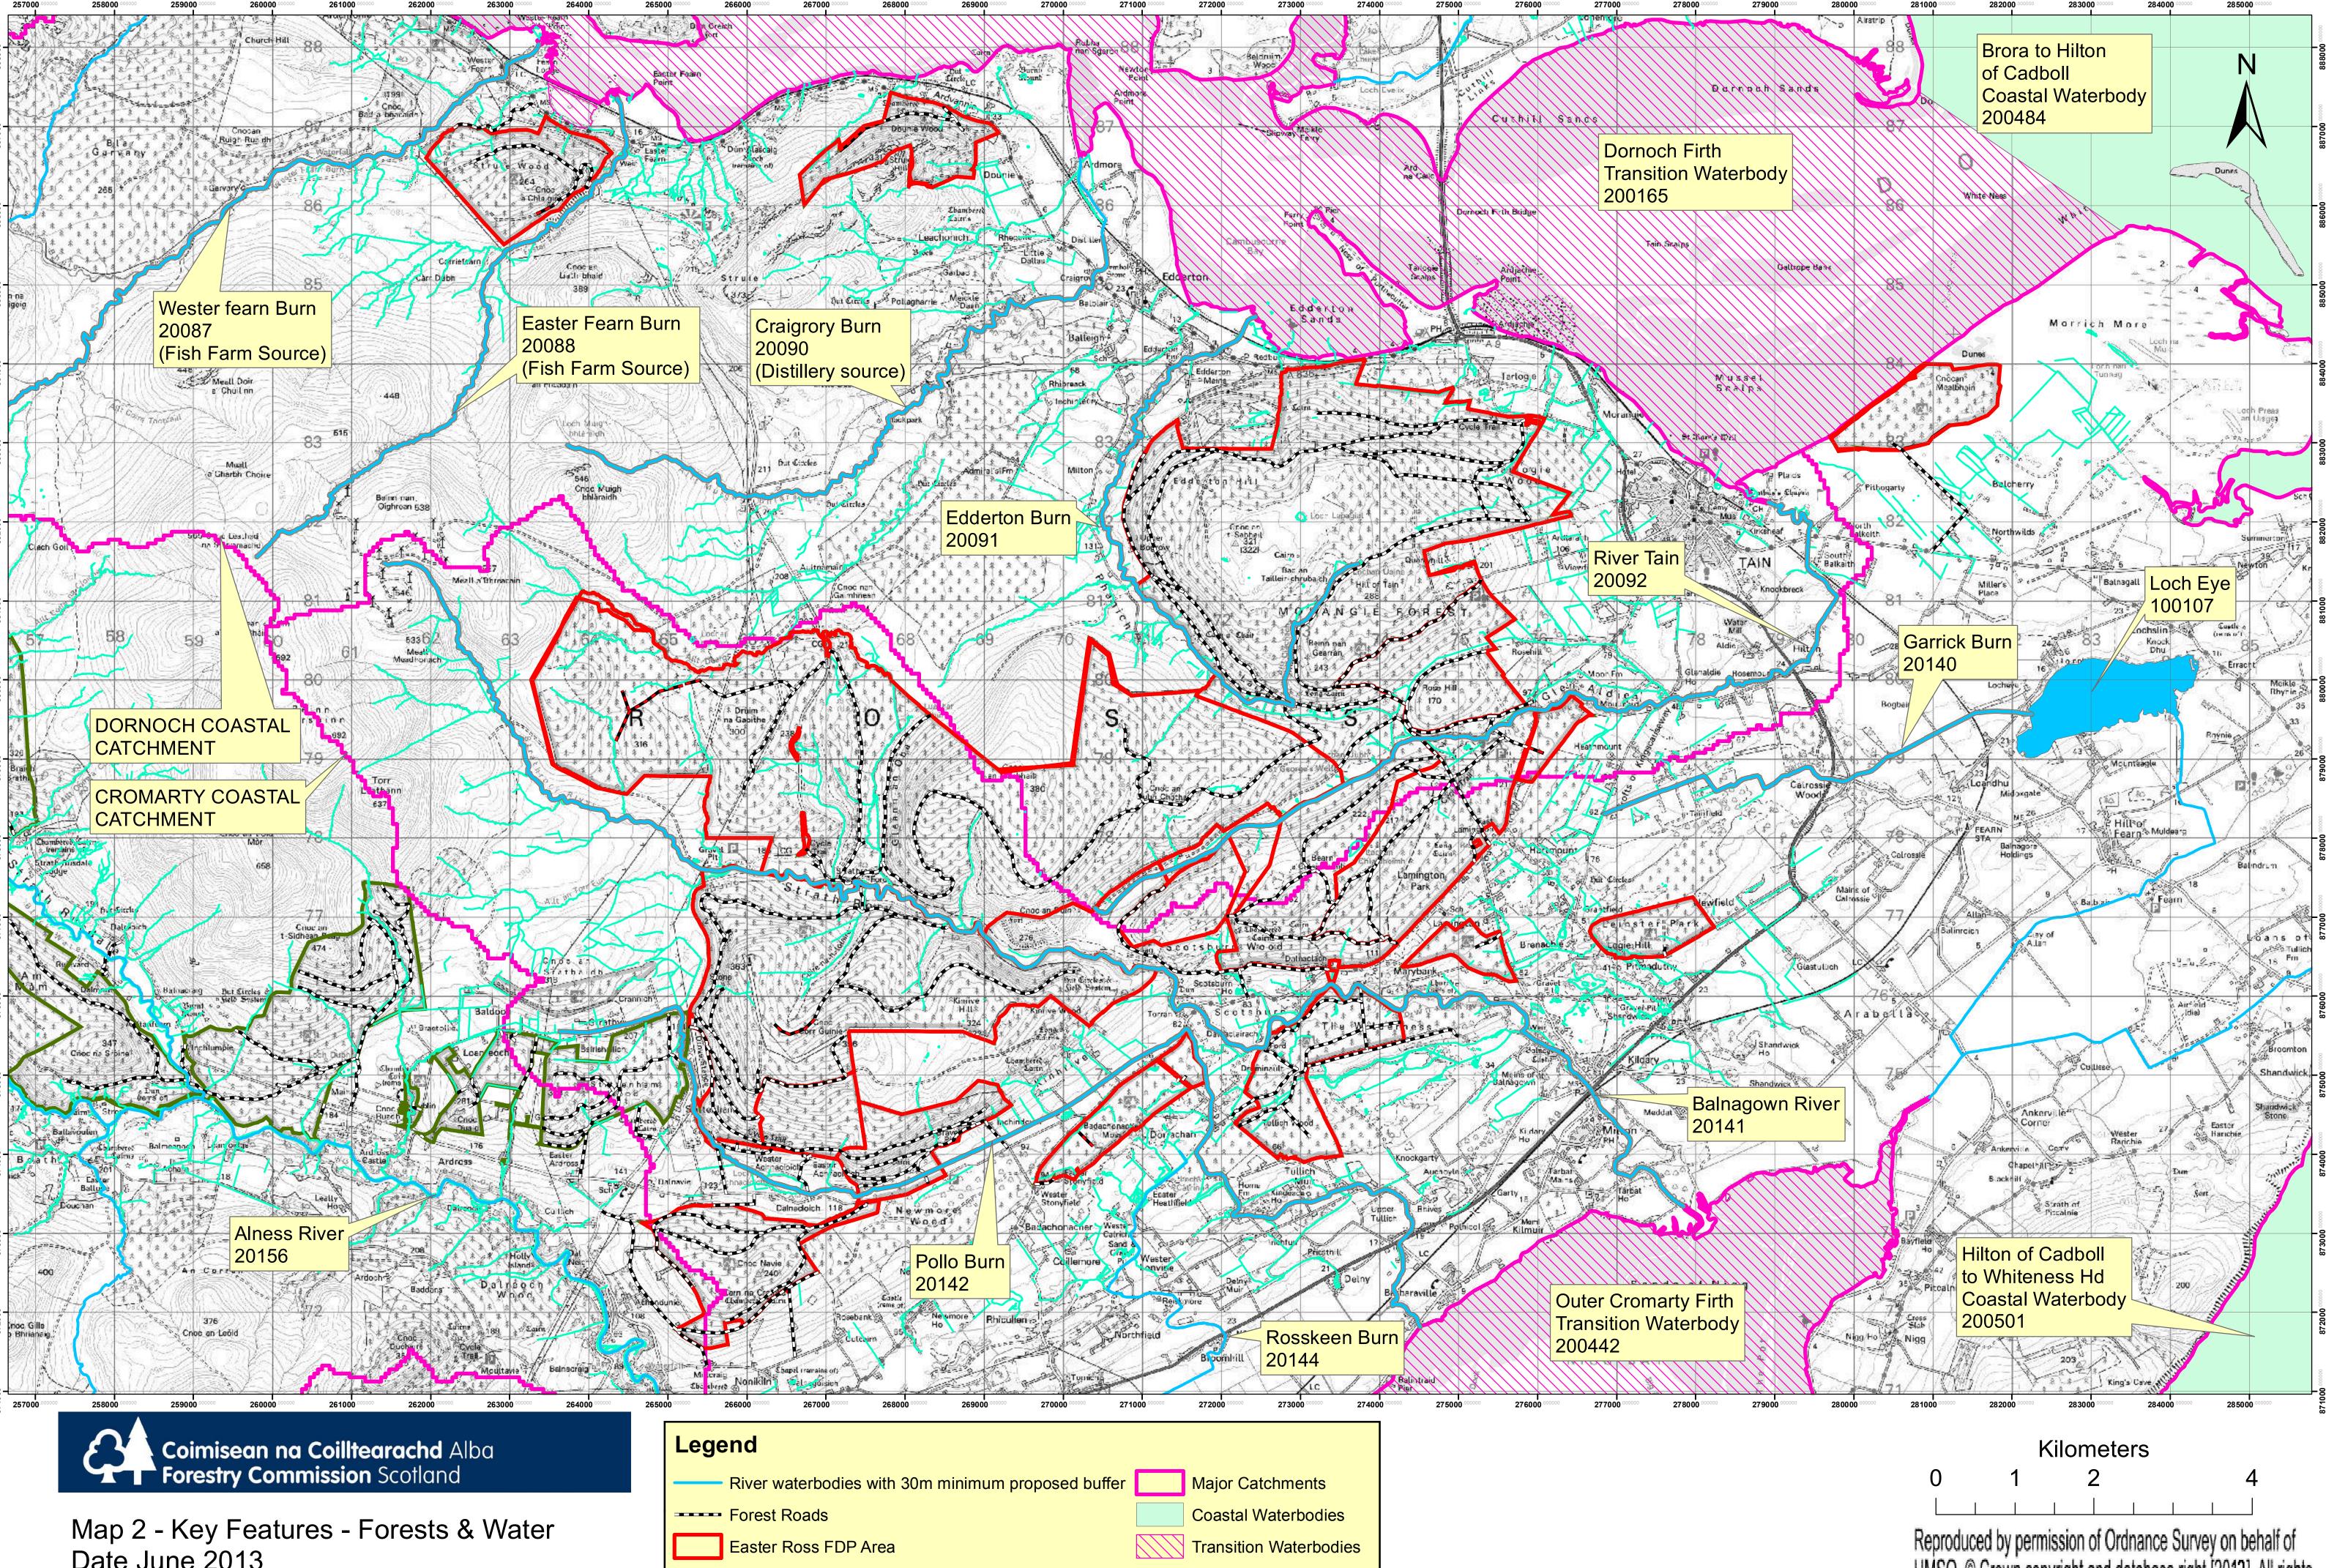

Date June 2013

Minor Watercourses with proposed 30m min buffer

----- Current Planned Roads

Reproduced by permission of Ordnance Survey on behalf of HMSO. © Crown copyright and database right [2013]. All rights reserved. Ordnance Survey Licence number [100021242]