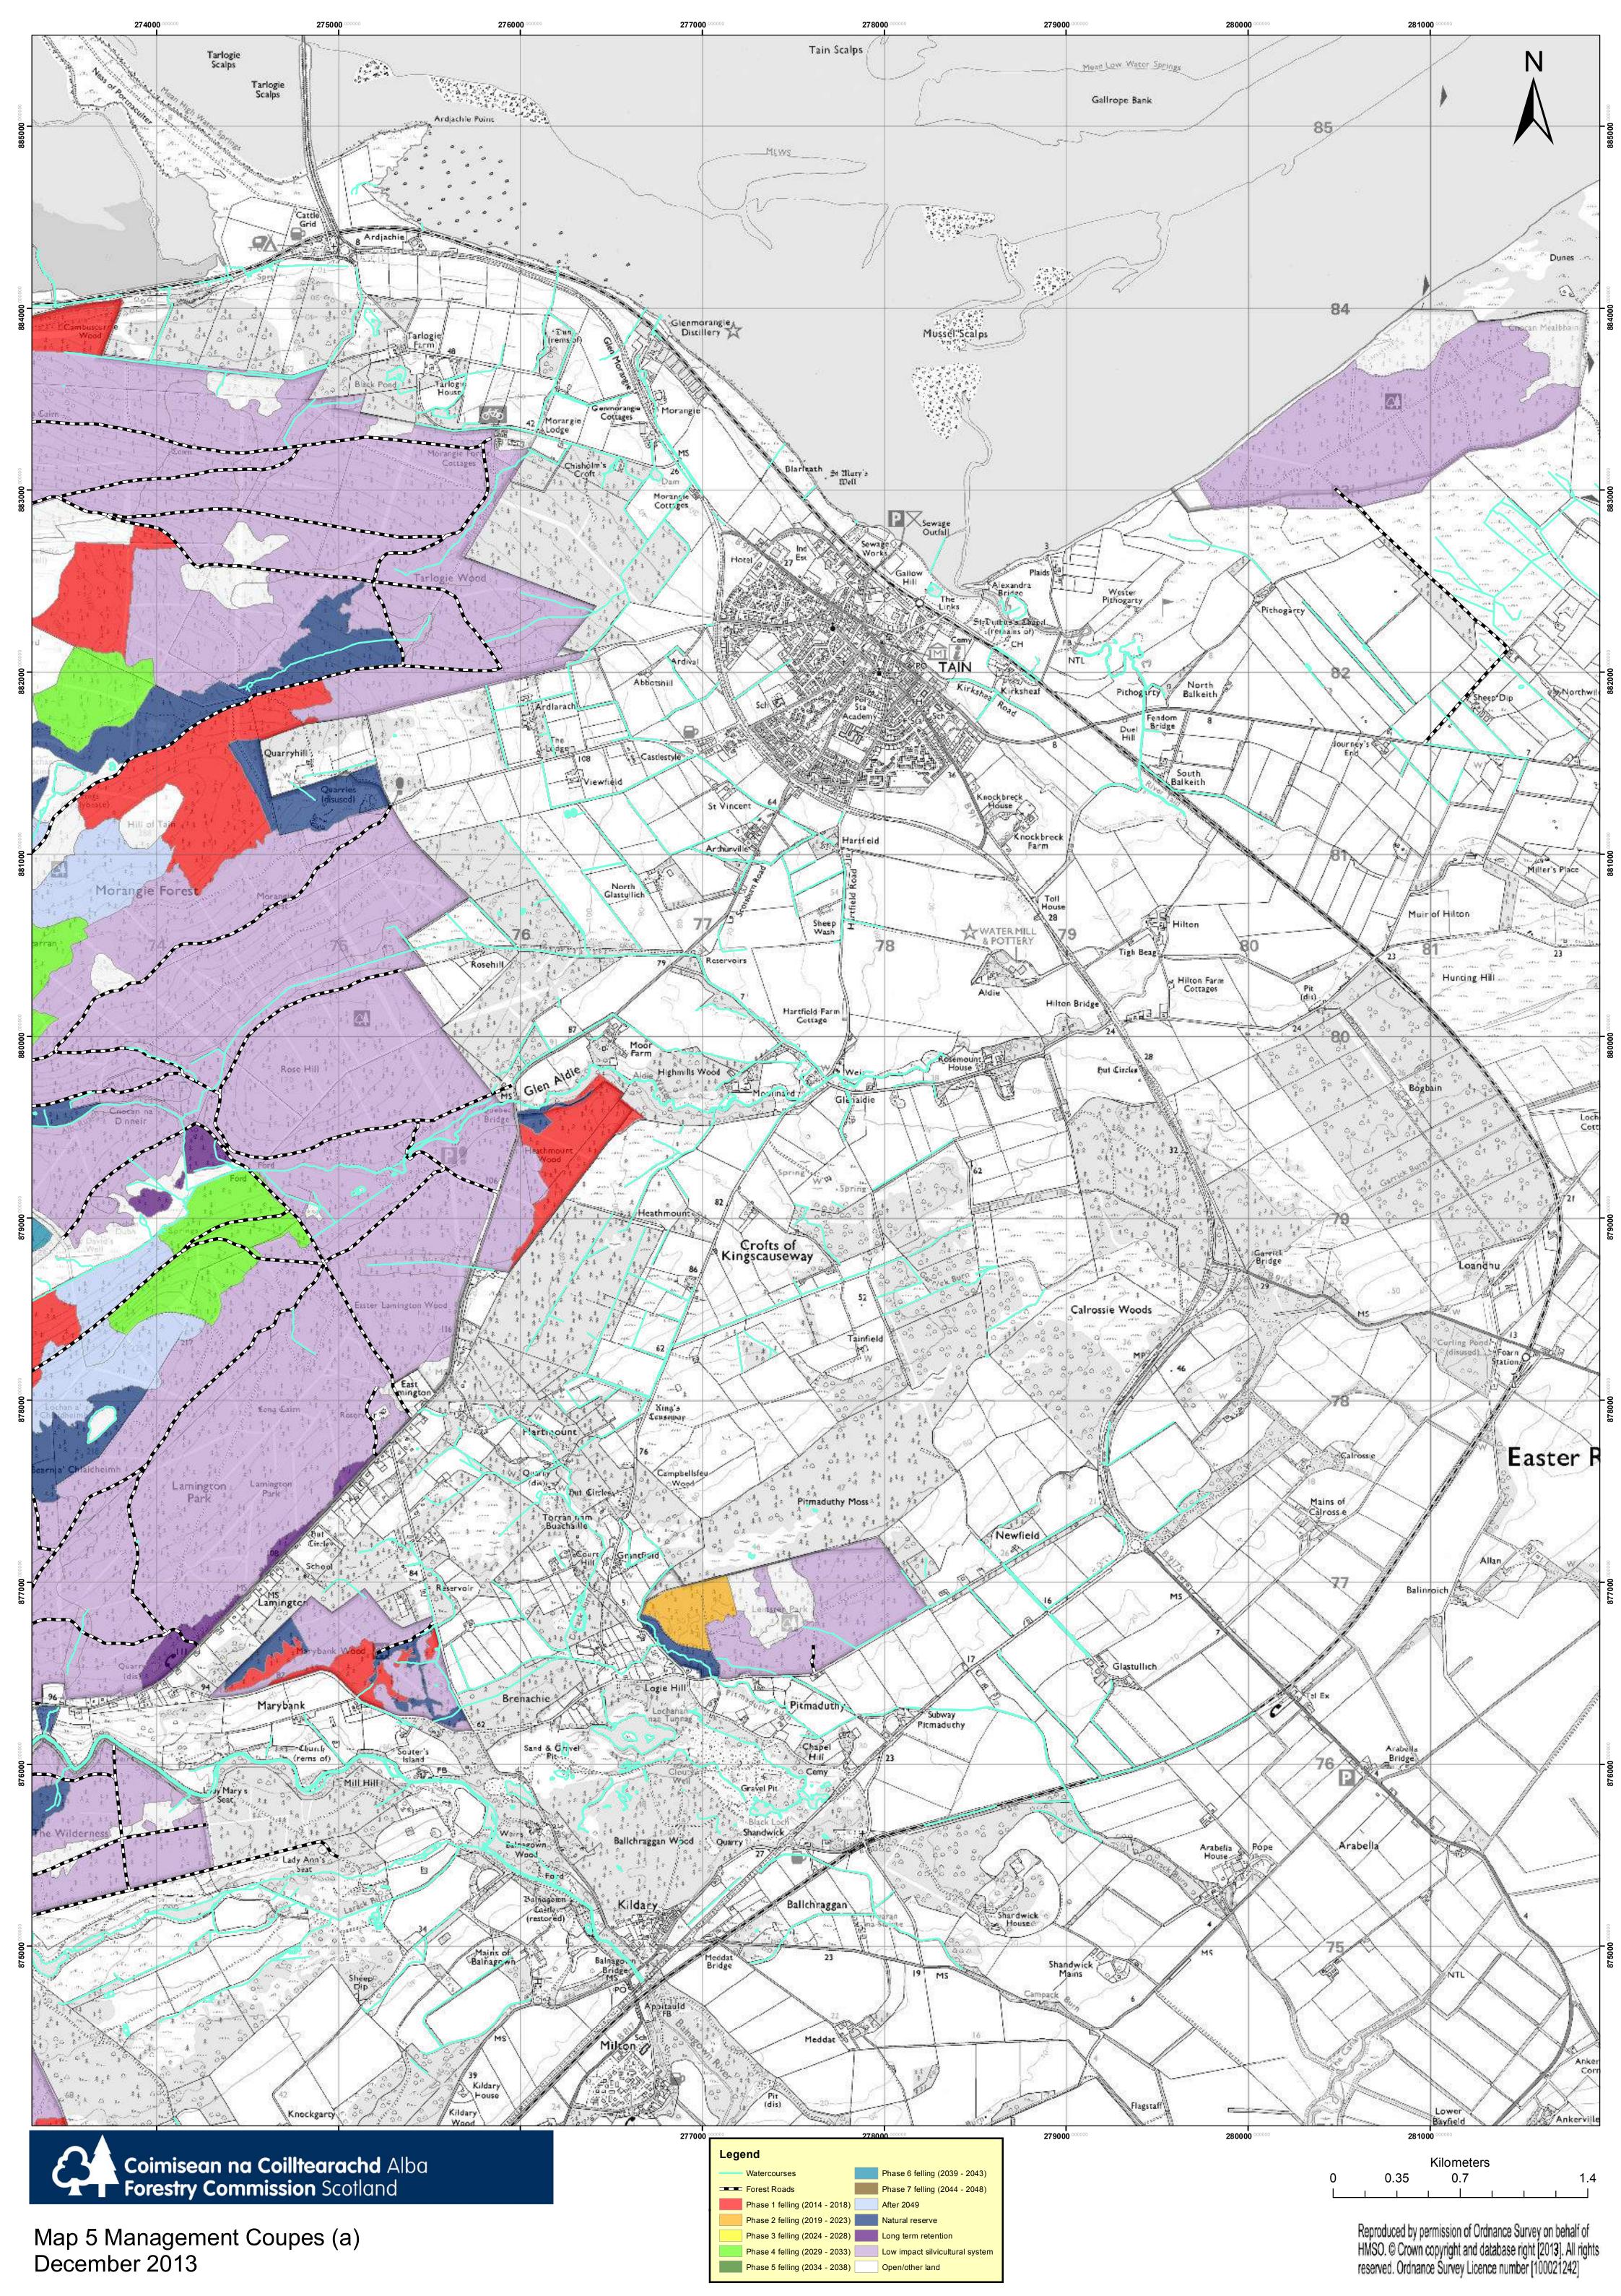

ed Roads

Reproduced by permission of Ordnance Survey on behalf of HMSO. © Crown copyright and database right [2013]. All rights reserved. Ordnance Survey Licence number [100021242]



Map 3 - Key Features - Environmental Date June 2013

|  | Easter Ross FDP Are |
|--|---------------------|
|  | Management Area     |
|  | Current Planned Roa |
|  | Road Segments       |
|  | Core Path Network   |



Reproduced by permission of Ordnance Survey on behalf of HMSO. © Crown copyright and database right [2013]. All rights reserved. Ordnance Survey Licence number [100021242]



Map 4 Analysis and Concept Date December 2013



Reproduced by permission of Ordnance Survey on behalf of HMSO. © Crown copyright and database right [2013]. All rights reserved. Ordnance Survey Licence number [100021242]