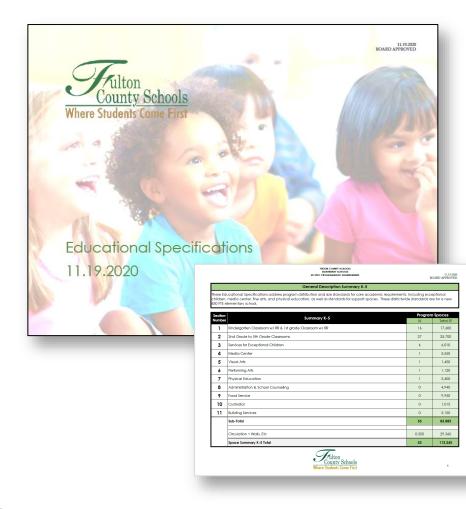

#### **General Description Summary K-8**

These Educational Specifications address program distribution and size standards for core academic requirements, including exceptional children, media center, fine arts, physical education, and career technology, as well as standards for support spaces. These districtwide standards are for a new 1000 FTE STEAM K-8 school.

| Section<br>Number | Summary K-8                        | Program Spaces<br>Instructional units |
|-------------------|------------------------------------|---------------------------------------|
| 1                 | Core Academics K-1                 | 10                                    |
| 2                 | Core Academics 2-5                 | 17                                    |
| 3                 | Core Academics 6-8                 | 15                                    |
| 4                 | Exceptional Children               | 8                                     |
| 5                 | Media Center                       | 1                                     |
| 6                 | Visual Arts                        | 2                                     |
| 7                 | Performing Arts                    | 3                                     |
| 8                 | Physical Education                 | 3                                     |
| 9                 | Career Technology                  | 3                                     |
| 10                | Administration & School Counseling | n/a                                   |
| 11                | Food Service                       | n/a                                   |
| 12                | Custodial                          | n/a                                   |
| 13                | Building Services                  | n/a                                   |
|                   | Total                              | 62                                    |