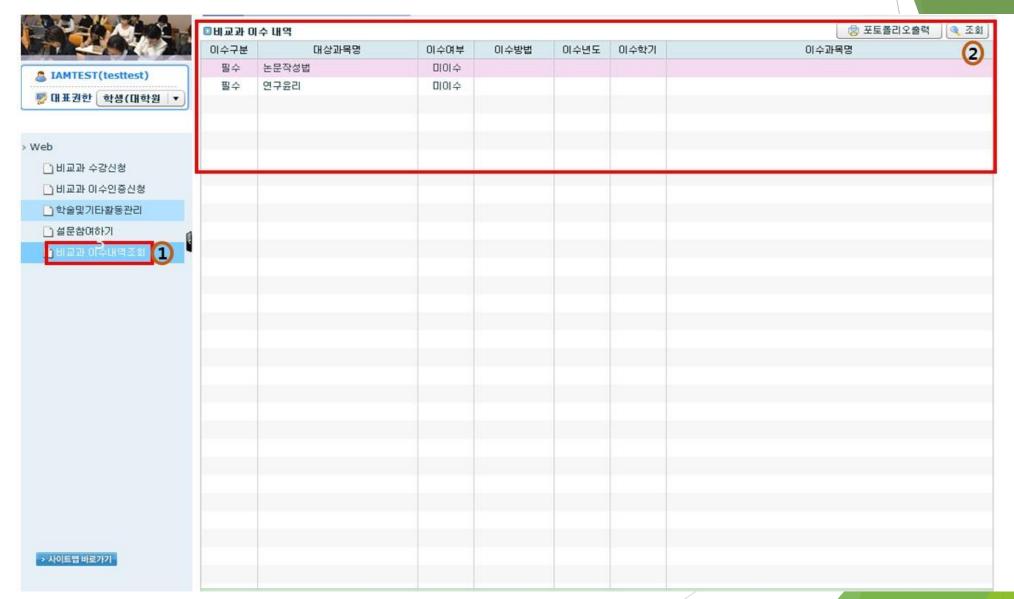

## Research Ethics (Online Lecture)

How to upload the certificate of completion of Online Lecture (AIMS2 portal)

- Application for approval of nonsubject completion : In case that you completed the nonsubject courses from outside education institute, please use the certificate of completion and attach it on AIMS portal when you want to apply for approval of completion for nonsuject education.
- Application Procedure : Login AIMS2 portal Nonsubject ① Application for approval of Nonsubject completion Check the courses ② Click the Application button Write down the details of Program that you took ③ Upload the certificate of completion of Online Lecture (Please upload the file after turning your files (certificate of completion) off) ④ Click the Application for Completion button (Participate in the survey in case of Survey Program) Approval of completion from Office of Graduate school

### Research Note Writing (Online Lecture)

How to upload the certificate of completion of Online Lecture (AIMS2 portal)

- Application for approval of nonsubject completion : In case that you completed the nonsubject courses from outside education institute, please use the certificate of completion and attach it on AIMS portal when you want to apply for approval of completion for nonsuject education.
- Application Procedure : Login AIMS2 portal Nonsubject ① Application for approval of Nonsubject completion Check the courses ② Click the Application button Write down the details of Program that you took ③ Upload the certificate of completion of Online Lecture (Please upload the file after turning your files (certificate of completion) off) ④ Click the Application for Completion button (Participate in the survey in case of Survey Program) Approval of completion from Office of Graduate school