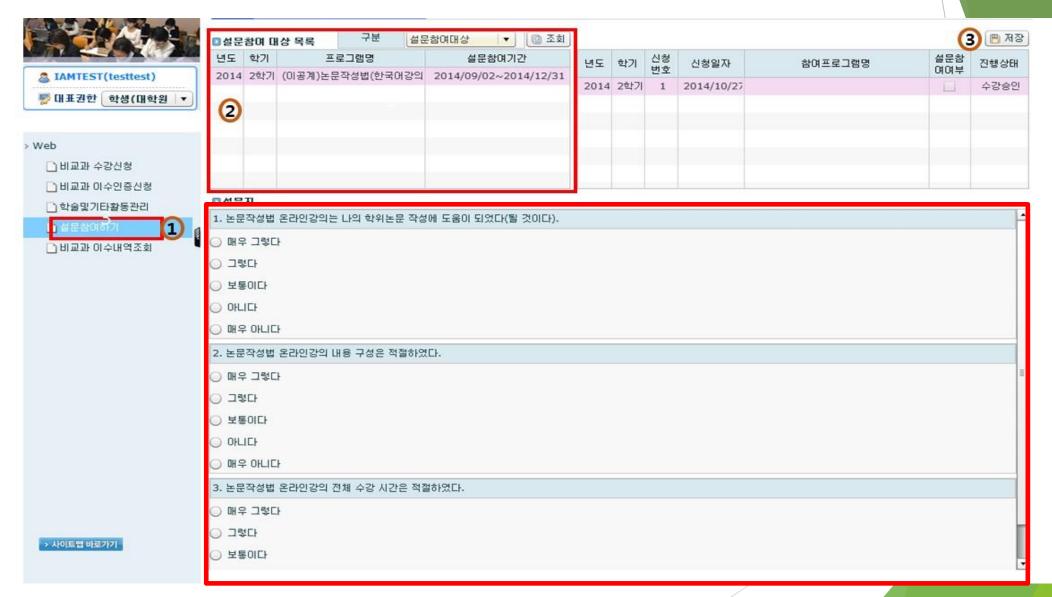

#### Take Online Lecture for Thesis Writing (AIMS2 portal E-Class)

1) Period : Lecture will be opened every semester (Applicable to take online lecture from Mar.9<sup>th</sup>, 2015)

2) Lecture Type : Online Lecture (Take online lecture through E-Class of AIMS portal)

3) How to apply for courses : AIMS portal Login - 대학원학사(Academic Information for Graduate school) - 비교과(Nonsubject) - 수강신청(Application for classes) - E-Class

4) Management of Attendance & Completion : Only in case that students take all chapters of each classes completely, it will be recognized as completion. (Fast forward will not be recognized) The completion of online lecture for thesis writing will be recognized en bloc by office of graduate school at the end of each semester in every year.