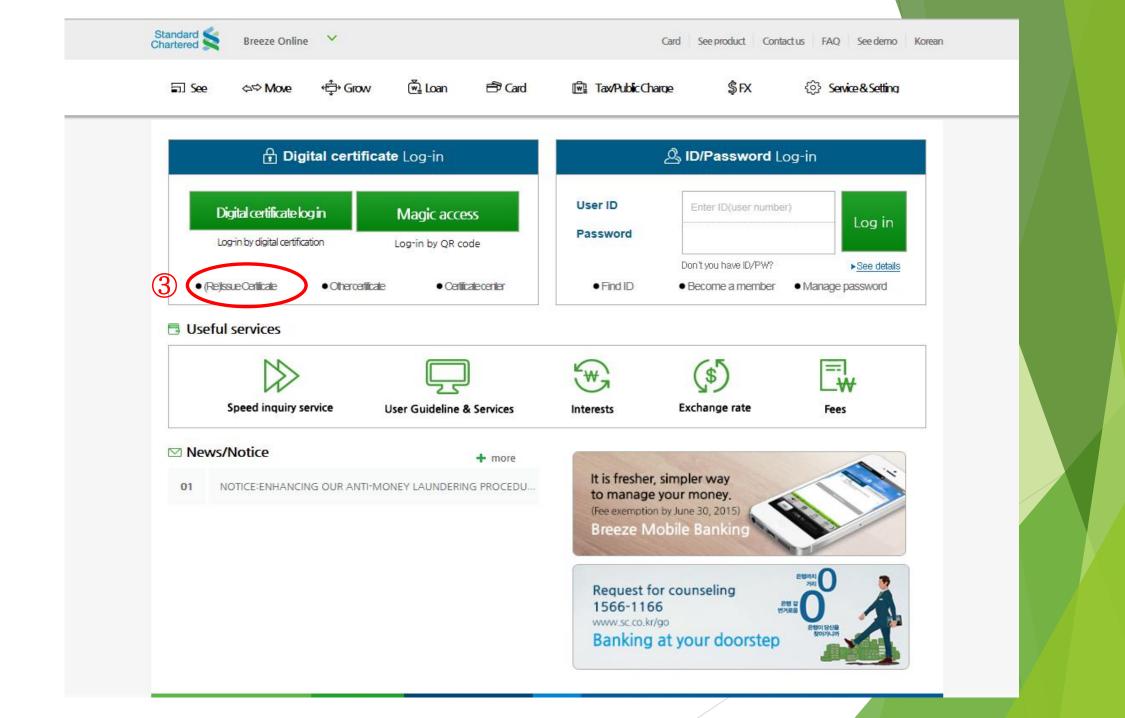

Click Getting public I-PIN

|                                              |                                           | Virtual Keyboard                                                                                                                                                                      |                                                                                     |
|----------------------------------------------|-------------------------------------------|---------------------------------------------------------------------------------------------------------------------------------------------------------------------------------------|-------------------------------------------------------------------------------------|
|                                              |                                           | ter the Foreign number and name, please check the real name.<br>-name confirmation                                                                                                    |                                                                                     |
|                                              | I-PIN ID                                  | Duplication Check           (Your id must be at least 8 characters and at most 20 characters including a combination of at least two characters,)                                     |                                                                                     |
|                                              | Choose a<br>Password                      | Re-enter<br>Password                                                                                                                                                                  |                                                                                     |
|                                              | Password<br>Hint                          | Question selection V An Answer of Password Hint                                                                                                                                       | Quick Menu                                                                          |
|                                              | combination                               | word must be at least 8 characters and at most 20 characters including a<br>n of at least one special characters,<br>pecial characters like [<, >, (, ), #, ', /, ]]<br><b>mation</b> | What is Public<br>I-PIN ?<br>Online<br>subscription<br>guide<br>Guide to Foreigners |
|                                              | Email<br>Address                          | @                                                                                                                                                                                     | KO JA CN                                                                            |
|                                              | Phone<br>Number                           | Mobile                                                                                                                                                                                |                                                                                     |
| [Digital certificate<br>issued from SC Bank] | Select Authent<br>Authenticatio<br>Method | Register Digital Certificate                                                                                                                                                          |                                                                                     |
|                                              |                                           |                                                                                                                                                                                       |                                                                                     |

### 본인인증 Fill in the all blanks

| 로그인     |  |
|---------|--|
| 아이디 찾기  |  |
| 비밀번호 찾기 |  |
| 회원가입    |  |

۲

×

×

►

로그인

| ✓ 이름 Name              | 박성인                         |
|------------------------|-----------------------------|
| ✓ 0F 0F CF ID          | 중복확인 5자이상 12자 이하로 입력해 주세요.  |
| ✓ 비밀번호 PW              | 영문과 숫자조합 8 ~ 12자리로 입력해 주세요. |
| ✔ 비밀번호 확인 PW           | 비밀번호 확인을 위해 한번더 입력해 주세요.    |
| ✔ 우편번호: Postal<br>Code | - 우편번호 찾기                   |
| ✓ 상세주소 Addres          | is                          |
| 전화번호 Phone             |                             |
| ✔ 휴대폰 번호 Mobi          | le010 ✓                     |
| ✔이메일 E-mail            | @ 선택하세요. 💙                  |
| ✔ 소속 University        | ,                           |
| 부서                     |                             |
| 직위                     |                             |
| 메일랑수신                  | ○동의함 ○동의하지 않음               |