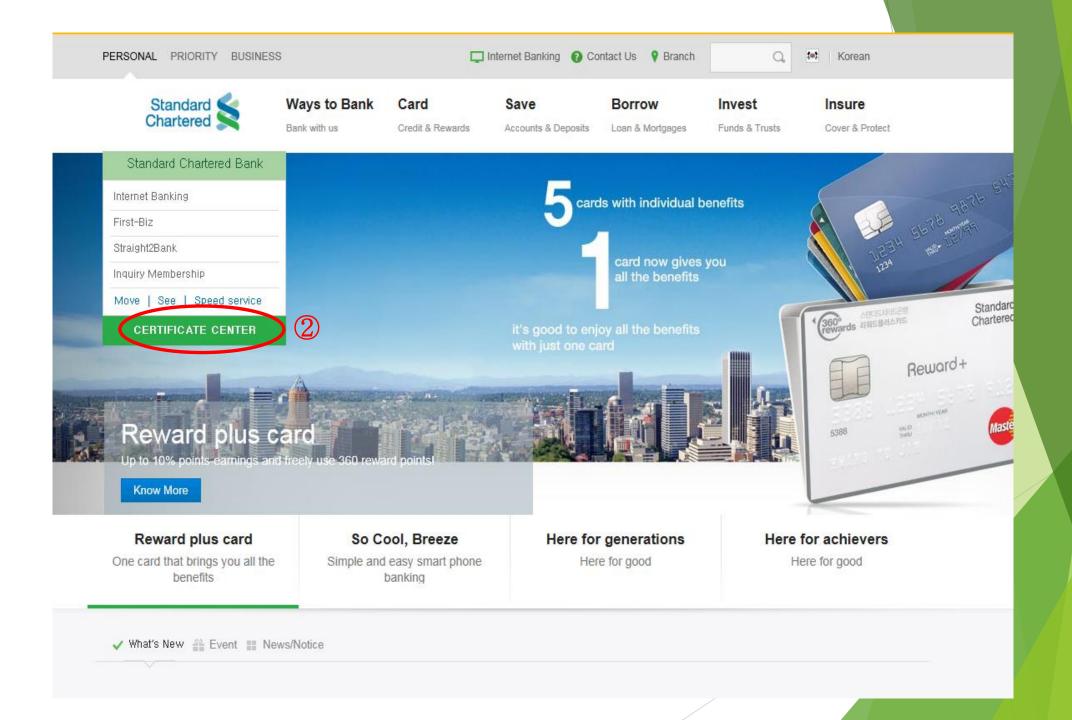

#### 1. CITI Program New Learner Account Registration

http://www.citikorea.org/

#### **CITI-KOREA** Homepage