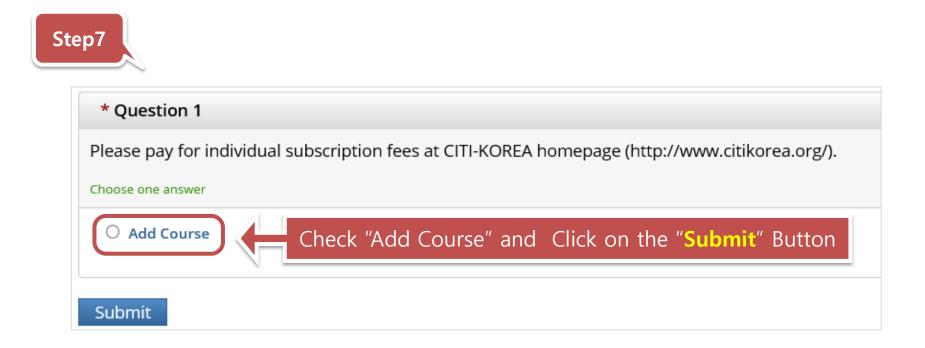

- Attend a Special Lecture for Research Ethics : Special Lecture for Research Ethics will be opened in May (once a year). Before implementation, we will notice you of Special Lecture on our website. Students have to take courses before submitting the thesis for degree.
- Take Online Lecture for Research Ethics : Join the CITI website (<u>www.citiprogram.org</u>) Login the CITI Korea website(<u>www.citikorea.org</u>) Register for "RCR-Basic course(Responsible Conduct of Research)" Register Lecture for each major fields- Payment of tuition fee(22,000 KRW) Take courses Apply for issuance of Certificate of completion Upload the certificate of completion on the AIMS2 Portal website