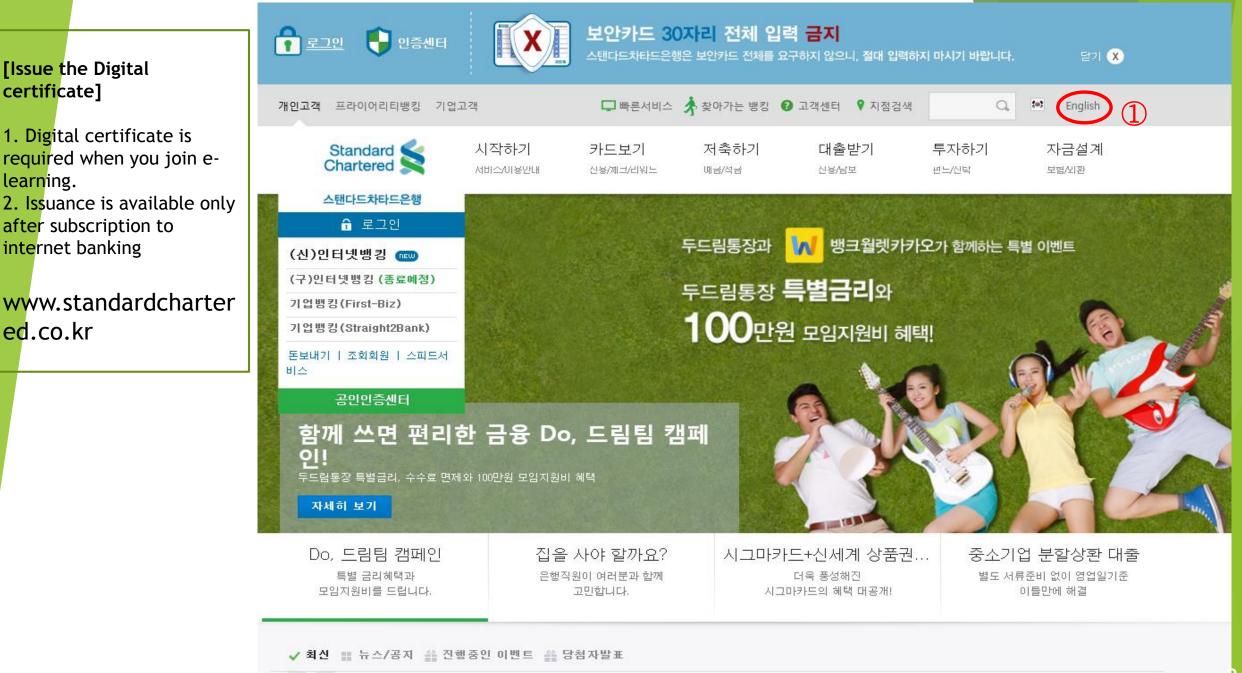

#### 1. CITI Program New Learner Account Registration

http://www.citikorea.org/

#### **CITI-KOREA** Homepage