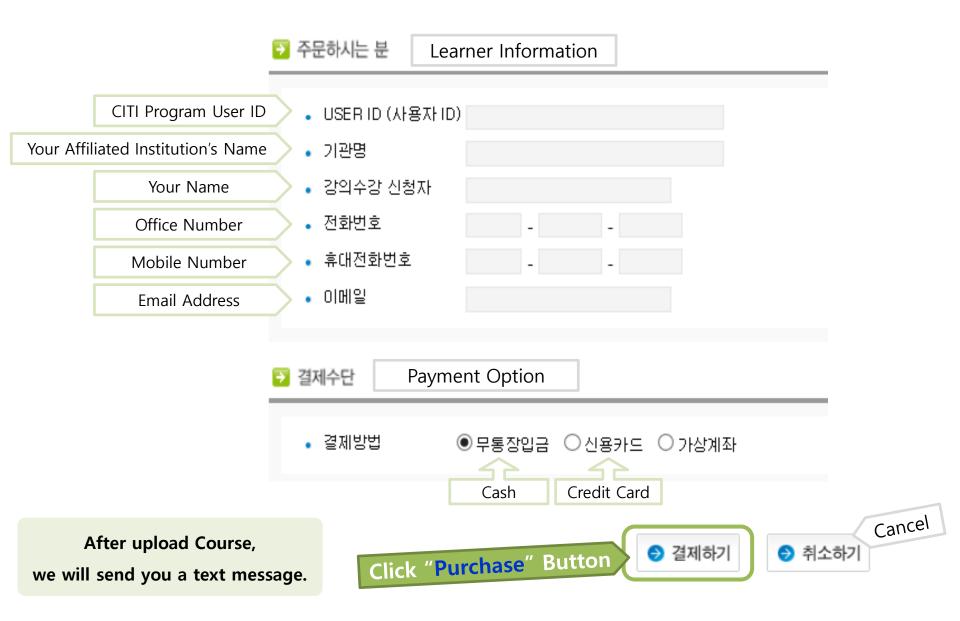

- Attend a Special Lecture for Research Ethics : Special Lecture for Research Ethics will be opened in May (once a year). Before implementation, we will notice you of Special Lecture on our website. Students have to take courses before submitting the thesis for degree.
- Take Online Lecture for Research Ethics : Join the CITI website (<u>www.citiprogram.org</u>) Login the CITI Korea website(<u>www.citikorea.org</u>) Register for "RCR-Basic course(Responsible Conduct of Research)" Register Lecture for each major fields- Payment of tuition fee(22,000 KRW) Take courses Apply for issuance of Certificate of completion Upload the certificate of completion on the AIMS2 Portal website

## Research Ethics (Online Lecture)

How to register for Online Classes (CITI KOREA)

- **1.** How do I enroll in a CITI course for the first time?
- 2. How do I pay for an individual subscription (Payment)
- **3.** Begin the course
- 4. How do I issue my certification?