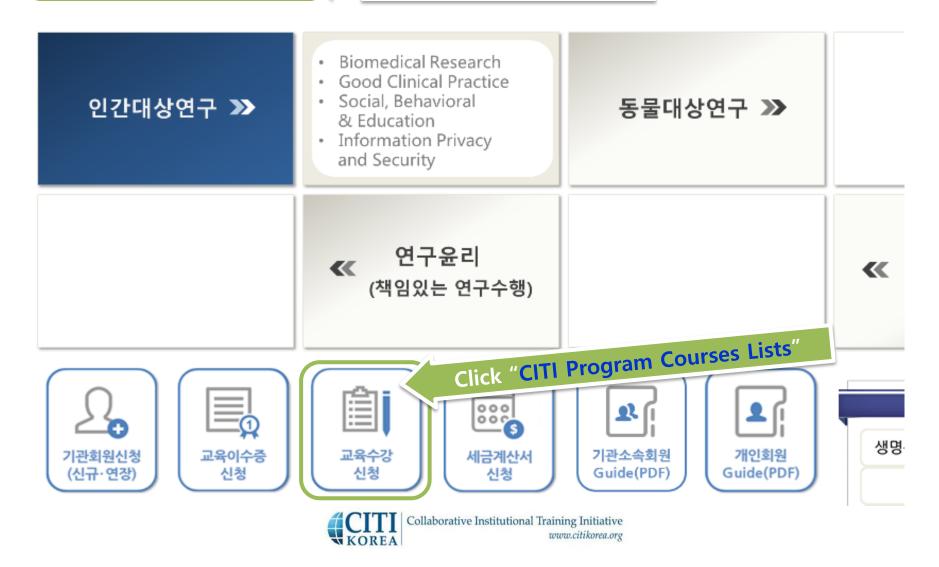

- Attend a Special Lecture for Research Ethics : Special Lecture for Research Ethics will be opened in May (once a year). Before implementation, we will notice you of Special Lecture on our website. Students have to take courses before submitting the thesis for degree.
- Take Online Lecture for Research Ethics : Join the CITI website (<u>www.citiprogram.org</u>) Login the CITI Korea website(<u>www.citikorea.org</u>) Register for "RCR-Basic course(Responsible Conduct of Research)" Register Lecture for each major fields- Payment of tuition fee(22,000 KRW) Take courses Apply for issuance of Certificate of completion Upload the certificate of completion on the AIMS2 Portal website

#### CITI Program KOREA CITI Program Course Application Certification Notice Support Center Library 🔝 🗤 🛪

For more information on CITI Program Courses, See CITI Program Courses.

▶ Responsible Conduct of Research (RCR-Basic Course) : 총 3개의 교육과정이 등록되어 있습니다.