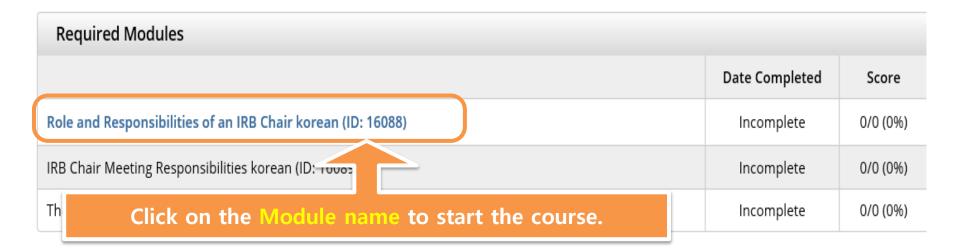

#### IRB Chair Course - Stage 1

To pass this course you must:

- Complete all 3 required modules
- · Achieve an average score of at least 80% on all quizzes for the above

#### 3. Begin the course

#### Role and Responsibilities of an IRB Chair

You can choose to read the content in Korean, Or English.