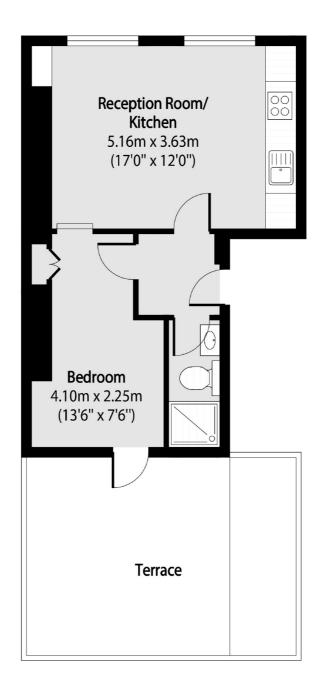

## Upper Street, London, N1

Total area (approx): 34.56 sq m (372 sq. ft)

Terrace total area (approx): 20.67 sq m (222 sq. ft)

Is lington

N1 0NU

Sales

76 Upper Street London

020 7483 6373