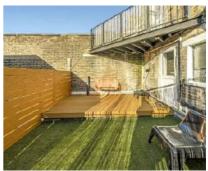

## Upper Street, N1 £365,000

A one bedroom apartment on Islingtons vibrant Upper Street. This property is on the second floor of a period conversion with a bright open plan kitchen living room, modern fittings throughout and sole access to a generous roof terrace.

## Upper Street, London, N1

Total area (approx): 34.56 sq m (372 sq. ft)

Terrace total area (approx): 20.67 sq m (222 sq. ft)

Is lington

N1 0NU

Sales

76 Upper Street London

020 7483 6373