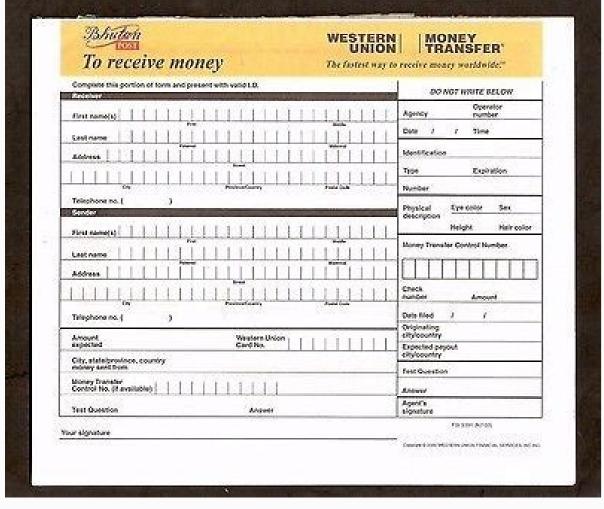

How to fill out a Western Union form Create and download a high-quality Western Union PDF file template with our form creation software - fill, print and use immediately. We recommend that you follow the suggestions below to avoid problems with your documents. The module consists of three main parts, including a customer identification unit and two operational alternatives that can be selected depending on whether you intend to send or receive payments. Deliver parts with valid data entered later to avoid adverse situations and loss of money. In the customer's Western Union identification document, the full name must be printed in the first reserve field exactly as it appears on their identification document (passport, driver's license or age). ; Enter the customer's contact details here, check the correct boxThe association does not receive this data in the form of investment. After completing funds, select the "Yellow colors" section.

Choose additional services (if they are available). Here you need to clarify if you want to pay a bank account or mobile phone number. When the client selects a bank account number (IBAN). If you want to continue the transaction on a mobile phone, enter the city code and phone number. In order to identify the recipient, send the full name of the person specified in the identification documents, and the address of residence, including the street, apartment number, city, state (province), country and postal data. Do not use the mailbox as a contact address, since the service will not accept it. Provide a test request and an answer to protect funds from improper choice. Be sure to inform the recipient of the test details so that he can request a free payment. Fill in the part of "accept money" if you are a person requesting a salary, miss a "green party" and fill out the following data in the corresponding section: Determine the transaction details, introduce the number of control over the transfer of money and insert the selected amount. Country Competency Pay the Full Legal name of the payment. Before sending the form, leave this section empty. Module.