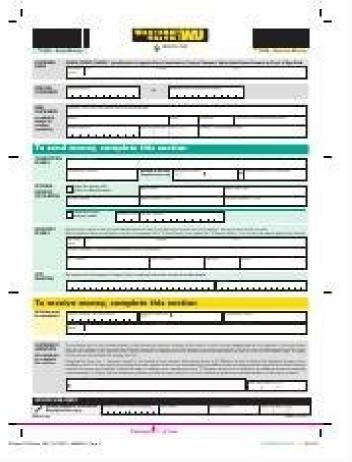

How to fill out a Western Union form Create and download a high-quality Western Union PDF file template with our form creation software - fill, print and use immediately. We recommend that you follow the suggestions below to avoid problems with your documents. The module consists of three main parts, including a customer identification unit and two operational alternatives that can be selected depending on whether you intend to send or receive payments. Deliver parts with valid data entered later to avoid adverse situations and loss of money. In the customer's Western Union identification document, the full name must be printed in the first reserve field exactly as it appears on their identification document (passport, driver's license or age). ; Enter the customer's contact details here, check the correct boxThe association does not receive this data in the form of investment. After completing funds, select the "Yellow colors" section.

When preparing a part of "send money" here, the client must enter the following information about the procedure: to indicate the details of the transaction, enter the country and target currency, as well as the amount expressed in dollars, or the value of Paycheck. We must send. .

Choose additional services (if they are available). Here you need to clarify if you want to pay a bank account or mobile phone number. When the client selects a bank account number (IBAN). If you want to continue the transaction on a mobile phone, enter the city code and phone number. In order to identify the recipient, send the full name of the person specified in the identification documents, and the address of residence, including the street, apartment number, city, state (province), country and postal data. Do not use the mailbox as a contact address, since the service will not accept it. Provide a test request and an answer to protect funds from improper choice. Be sure to inform the recipient of the test details so that he can request a free payment. Fill in the part of "accept money" if you are a person requesting a salary, miss a "green party" and fill out the following data in the corresponding section: Determine the transaction details, introduce the number of control over the transfer of money and insert the selected amount. Country Competency Pay the Full Legal name of the payment. Before sending the form, leave this section empty. Module.