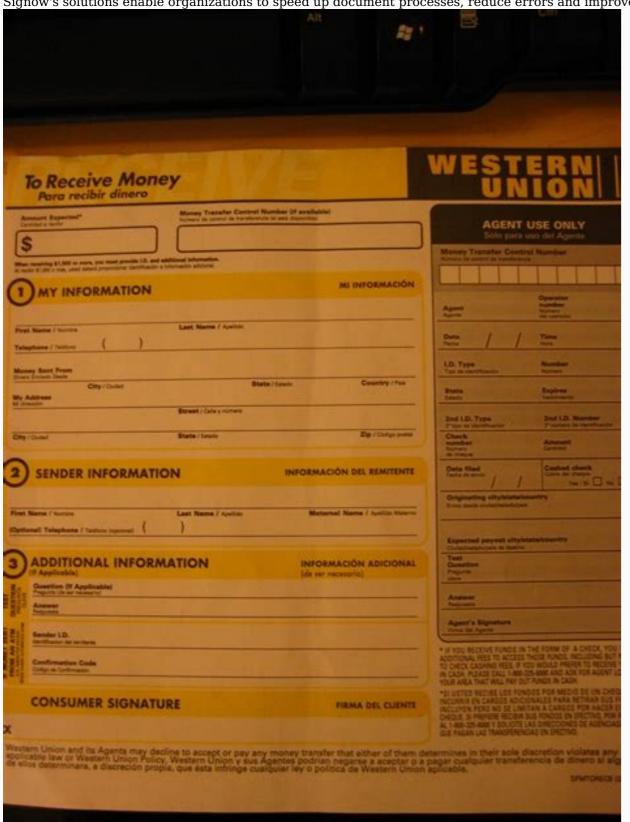

How to fill out a Western Union form Create and download a high-quality Western Union PDF file template with our form creation software - fill, print and use immediately. We recommend that you follow the suggestions below to avoid problems with your documents. The module consists of three main parts, including a customer identification unit and two operational alternatives that can be selected depending on whether you intend to send or receive payments. Deliver parts with valid data entered later to avoid adverse situations and loss of money. In the customer's Western Union identification document, the full name must be printed in the first reserve field exactly as it appears on their identification document (passport, driver's license or age). ; Enter the customer's contact details here, check the correct boxThe association does not receive this data in the form of investment. After completing funds, select the "Yellow colors" section.

Choose additional services (if they are available). Here you need to clarify if you want to pay a bank account or mobile phone number. When the client selects a bank account number (IBAN). If you want to continue the transaction on a mobile phone, enter the city code and phone number. In order to identify the recipient, send the full name of the person specified in the identification documents, and the address of residence, including the street, apartment number, city, state (province), country and postal data. Do not use the mailbox as a contact address, since the service will not accept it. Provide a test request and an answer to protect funds from improper choice. Be sure to inform the recipient of the test details so that he can request a free payment. Fill in the part of "accept money" if you are a person requesting a salary, miss a "green party" and fill out the following data in the corresponding section: Determine the transaction details, introduce the number of control over the transfer of money and insert the selected amount. Country Competency Pay the Full Legal name of the payment. Before sending the form, leave this section empty. Module.