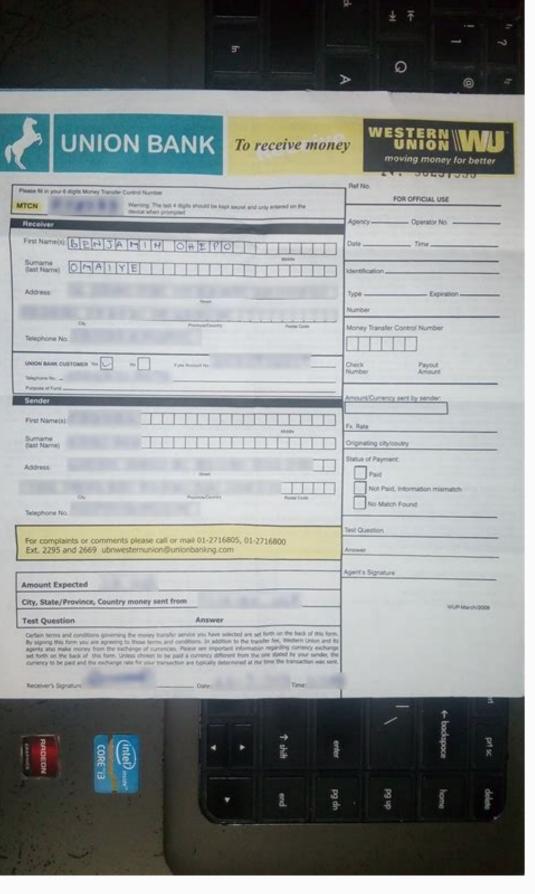

Choose additional services (if they are available). Here you need to clarify if you want to pay a bank account or mobile phone number. When the client selects a bank account number (IBAN). If you want to continue the transaction on a mobile phone, enter the city code and phone number. In order to identify the recipient, send the full name of the person specified in the identification documents, and the address of residence, including the street, apartment number, city, state (province), country and postal data. Do not use the mailbox as a contact address, since the service will not accept it. Provide a test request and an answer to protect funds from improper choice. Be sure to inform the recipient of the test details so that he can request a free payment. Fill in the part of "accept money" if you are a person requesting a salary, miss a "green party" and fill out the following data in the corresponding section: Determine the transaction details, introduce the number of control over the transfer of money and insert the selected amount. Country Competency Pay the Full Legal name of the payment. Before sending the form, leave this section empty. Module.