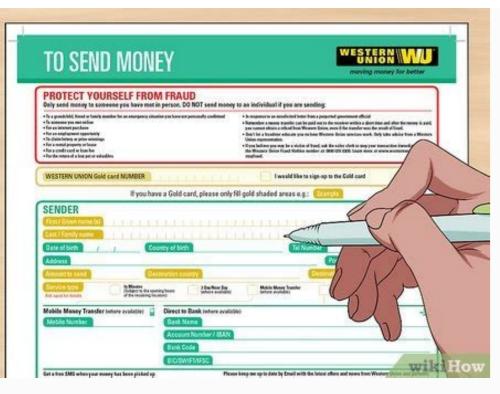

How to fill out a Western Union form Create and download a high-quality Western Union PDF file template with our form creation software - fill, print and use immediately. We recommend that you follow the suggestions below to avoid problems with your documents. The module consists of three main parts, including a customer identification unit and two operational alternatives that can be selected depending on whether you intend to send or receive payments. Deliver parts with valid data entered later to avoid adverse situations and loss of money. In the customer's Western Union identification document, the full name must be printed in the first reserve field exactly as it appears on their identification document (passport, driver's license or age). ; Enter the customer's contact details here, check the correct boxThe association does not receive this data in the form of investment. After completing funds, select the "Yellow colors" section.

When preparing a part of "send money" here, the client must enter the following information about the procedure: to indicate the details of the transaction, enter the country and target currency, as well as the amount expressed in dollars, or the value of Paycheck. We must send. .

Choose additional services (if they are available). Here you need to clarify if you want to pay a bank account or mobile phone number. When the client selects a bank account number (IBAN). If you want to continue the transaction on a mobile phone, enter the city code and phone number. In order to identify the recipient, send the full name of the person specified in the identification documents, and the address of residence, including the street, apartment number, city, state (province), country and postal data. Do not use the mailbox as a contact address, since the service will not accept it. Provide a test request and an answer to protect funds from improper choice. Be sure to inform the recipient of the test details so that he can request a free payment. Fill in the part of "accept money" if you are a person requesting a salary, miss a "green party" and fill out the following data in the corresponding section: Determine the transaction details, introduce the number of control over the transfer of money and insert the selected amount. Country Competency Pay the Full Legal name of the payment. Before sending the form, leave this section empty. Module.