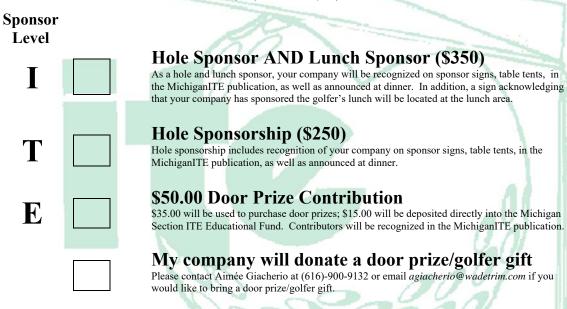

## Hole Sponsor Form

2022 Michigan Section ITE Golf Outing

Thursday, June 2, 2022 Mystic Creek Golf Club

www.mysticcreekgolfclub.com One Champion Circle, Milford, MI 48380 (248) 684-3333 or (888) 467-9535

## CONTACT NAME:

COMPANY: (Please write company's name as you would like it published in the MichiganITE)
ADDRESS:
CONTACT PHONE:
CONTACT EMAIL:

**HOLE SPONSORS:** If not registering online, please email a quality digital image of your company logo/name in JPG, BMP, GIF, or similar format to Joe Marson at *jamarson@aol.com* 

## We must know by <u>May 26, 2022</u> if you plan on sponsoring a hole.

You may register and pay by **check** or **credit card**. All credit card payments must be made through the website at <u>https://itemichigan.org/</u>. Please make checks payable to *Michigan Section ITE Educational Fund* and mail this form along with your payment to:

Aimée Giacherio Wade Trim, Inc. 2851 Charlevoix Dr SE, Suite 108 Grand Rapids, MI 49546 Phone: 616-900-9132 Email: *agiacherio@wadetrim.com*