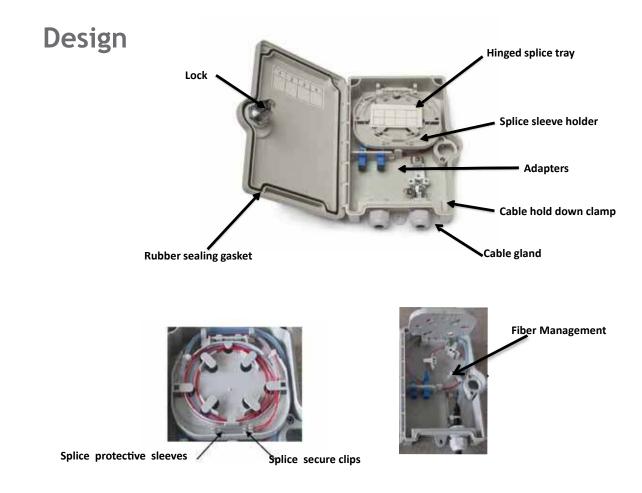

## **LB-TB2 Series**

Lindsay Broadband LB-TB2 series is a compact indoor/outdoor wall mount subscriber termination closure, designed to transition outdoor incoming fiber to indoor fiber drops in FTTH networks. The LB-TB2 is capable of handling up to 2 SC adapters or 4 LC adapters and is equipped with a small hinged splice tray that allows for fiber storage under the splice tray. The indoor/outdoor enclosure is made of ABS material. The closure has UV protected shell with a rubber gasket along the interior edge and at the drop entry ports for proper weather proofing. IP66 grade protection (dust tight and water tight)

## **FEATURES**

- Wall-mounted indoor or outdoor closure options
- Compact size (208mm L X 153mm W X 52mm D)
- Will accomodate 1 or 2 fiber splices
- Fiber storage and management under splice tray to ensure bending radius of fibers are greater than 30 mm
- Accomodate up to 2 SC adapters or 4 FC adapters
- Supports splice or mechanical splice
- Can be ordered with adapters and pigtails installed
- IP 66 rating for ingress protection (Dust and water)
- Flame retardant Compliance with GB51698.7A