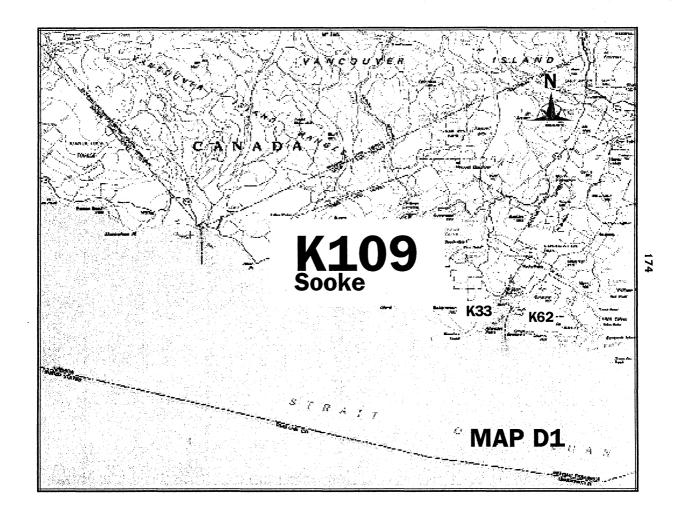

Map: K1 Frame: 16.477

| C11. kwi?ts'um ά´? ὰ                                                | C11. Eglon; red berry region Geographic Location: Southwest of Whidby Island and East of Port Gamble Map: K1 Frame: 16.337                                                                                                                                             | C17. stsłóqų                                                                                     | C17. South end of Scow Bay Geographic Location: In Kilisut Harbor Map: F2 Frame: 16.434 Commentary: What consultants refer to as Scow Bay is now called Kilisut Harbor                                                        |
|---------------------------------------------------------------------|------------------------------------------------------------------------------------------------------------------------------------------------------------------------------------------------------------------------------------------------------------------------|--------------------------------------------------------------------------------------------------|-------------------------------------------------------------------------------------------------------------------------------------------------------------------------------------------------------------------------------|
| C12. 14'áq'ó·tsqʻo                                                  | C12. Coon Spit Geographic Location: Located off Coon Bay north of Port Gamble Map: K1 Frame: 16.755                                                                                                                                                                    | C18. tákkuł q'úmα?α                                                                              | with Scow Bay being in the southern part of it.  C18. Region behind Port Ludlow; creek Geographic Location: South of Oak Bay                                                                                                  |
| C12.1 t4'άq'ό·sqʻο                                                  | C12.1 Coon Spit Geographic Location: Located off Coon Bay north of Port Gamble Map: K1 Frame: 16.410                                                                                                                                                                   |                                                                                                  | Map: K1 Frame: 16.384 Commentary: When one word is said, the other is said, always in the same order.                                                                                                                         |
| C13. tPq'ós                                                         | C13. Spit south of Station Geographic Location: Army station at Port Townsend Map: F2 Frame: 16.431 Commentary: Harrington's consultants are referring to a spit south of the army station that is located at Port Townsend. A specific location was not given. So the | C19. t'q'átts'à?                                                                                 | C19. Creek south of Seabeck Geographic Location: Just south of Seabeck which is southeast of Brinnon Map: K2 Frame: 16.307 Commentary: The Chemakum word for rivermouth is the origin of this placename. C20. Squamish Harbor |
| C14. nuxwqéyit                                                      | exact location of C5 is not known.  C14. Sawmill site at Port Gamble; daylight; noon                                                                                                                                                                                   | C20. xá?ayqʻo                                                                                    | Geographic Location: South of Port Ludlow  Map: K1 Frame: 16.265  Commentary: The consultants call this "Shine Bay."                                                                                                          |
| Attested Transcription: nəx <sup>w</sup> qé?yə4                     | Geographic Location: East of Lofall Map: K1 Frame: 16.345 Commentary: This modern transcription is an attested Klallam word, but the consultants claim it is a Chemakum word.                                                                                          | C20.1. <b>χά?α</b> γ <b>q</b> 'ο                                                                 | C20.1 Hood Canal; any big bay Geographic Location: Originates from Admiralty Inlet, Runs parallel and to the west of Puget Sound Map: K1 Frame: 16.265                                                                        |
| C14.1 nuşwq'éyit<br>Attested Transcription: nəx <sup>w</sup> qé?yə‡ | C14.1 Little Boston; Port Gamble Geographic Location: East of Lofall Map: K1 Frame: 16.350 Commentary: This modern transcription is an attested Klallam word, but the consultants claim it is a Chemakum word.                                                         |                                                                                                  | Commentary: The consultants are also known to call this "Skomish Harbor."                                                                                                                                                     |
| C15. q'ά?tá·lq'o                                                    | C15. Cannery Site                                                                                                                                                                                                                                                      | Klallam Place Names                                                                              |                                                                                                                                                                                                                               |
|                                                                     | Geographic Location: Near Port Townsend Map: F2 Frame: 16.418 Commentary: Speakers do not specify where in Port Townsend this is.                                                                                                                                      | K1. ?άtsαla·dì?<br>Modern Interpretation: ?écəladi?                                              | K1. Utsalady Geographic Location: North shore of Camano Island Map: G1 Frame: 16.217 Commentary: Probably Lushootseed word. /I/ and /d/ are not Klallam.                                                                      |
| C15.1 q'á?tâ·luq'o                                                  | C15.1 Nordland Geographic Location: On east coast of Marrowstone Island Map: F2 Frame: 16.437                                                                                                                                                                          | K2. ?άl'άskα                                                                                     | K2. Alaska Frame: 17.767 Commentary: From English                                                                                                                                                                             |
| C15.2 q'á∙?ta∙luq'o                                                 | C15.2 Nordland Geographic Location: On east coast of Marrowstone Island Map: F2 Frame: 16.757 Commentary: Harrington identifies this with the name for Port Townsend, and it is similar to the Klallam word for Port Townsend /qátay/.                                 | K3. ?άπαť łánnuky<br>Attested Transcription: ?ənəλánəx <sup>w</sup><br>Chemakum: tł'iqq'α? ά·q'o | K3. Alcohol plant; green place Geographic Location: Near Hadlock between Hadlock and Port Townsend which is to the north. Map: F2 Frame: 16.416 Commentary: A specific plant at which wood alcohol was made for fuel.         |
| C16. qwáy?afqwá´lu-qʻo                                              | C16. Fort Townsend Geographic Location: South of Glen Cove on east coast of Quimper Peninsula Map: F2 Frame: 16.417 Commentary: Where the papermill is by Port Townsend                                                                                                | K4. ?άγγα?ίη<br>Attested Transcription: ?áγa?iŋ                                                  | K4. Settlement at east side of butt end of ščéyił; houses Geographic Location: In Dungeness area Map: E Frame: 16.562 Commentary: Harrington was not more specific about the location of the                                  |
| C16.1 q'wáyatq'wá ´loqʻo                                            | C16.1 Old Fort Townsend site Geographic Location: South of Glen Cove on east coast of Quimper Peninsula Map: F2 Frame: 16.755                                                                                                                                          |                                                                                                  | spit where this settlement is located. He was discussing Jamestown and Dungeness in his notes before and after this entry, but the organization of the notes may cause this assumption to be incorrect.                       |
| •                                                                   |                                                                                                                                                                                                                                                                        | K5. ?á?a·sit<br>Attested Transcription: ?á?ašīt                                                  | K5. Olympic Mountain Range Geographic Location: South of Port Crescent and Port Angeles Map: J Frame: 16.611                                                                                                                  |