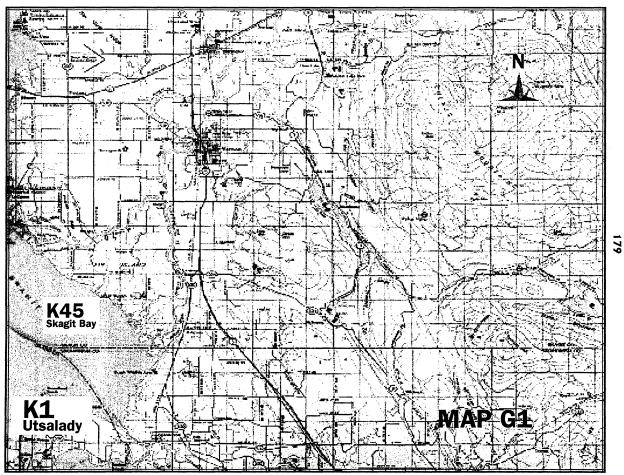

Map: K1 Frame: 16.477

| C11. kwi?ts'um ά´? ὰ                                                | C11. Eglon; red berry region Geographic Location: Southwest of Whidby Island and East of Port Gamble Map: K1 Frame: 16.337                                                                                                                                             | C17. stsłóqų                                                                                     | C17. South end of Scow Bay Geographic Location: In Kilisut Harbor Map: F2 Frame: 16.434 Commentary: What consultants refer to as Scow Bay is now called Kilisut Harbor                                                        |
|---------------------------------------------------------------------|------------------------------------------------------------------------------------------------------------------------------------------------------------------------------------------------------------------------------------------------------------------------|--------------------------------------------------------------------------------------------------|-------------------------------------------------------------------------------------------------------------------------------------------------------------------------------------------------------------------------------|
| C12. 14'áq'ó·tsqʻo                                                  | C12. Coon Spit Geographic Location: Located off Coon Bay north of Port Gamble Map: K1 Frame: 16.755                                                                                                                                                                    | C18. tákkuł q'úmα?α                                                                              | with Scow Bay being in the southern part of it.  C18. Region behind Port Ludlow; creek Geographic Location: South of Oak Bay                                                                                                  |
| C12.1 t4'άq'ό·sqʻο                                                  | C12.1 Coon Spit Geographic Location: Located off Coon Bay north of Port Gamble Map: K1 Frame: 16.410                                                                                                                                                                   |                                                                                                  | Map: K1 Frame: 16.384 Commentary: When one word is said, the other is said, always in the same order.                                                                                                                         |
| C13. tPq'ós                                                         | C13. Spit south of Station Geographic Location: Army station at Port Townsend Map: F2 Frame: 16.431 Commentary: Harrington's consultants are referring to a spit south of the army station that is located at Port Townsend. A specific location was not given. So the | C19. t'q'átts'à?                                                                                 | C19. Creek south of Seabeck Geographic Location: Just south of Seabeck which is southeast of Brinnon Map: K2 Frame: 16.307 Commentary: The Chemakum word for rivermouth is the origin of this placename. C20. Squamish Harbor |
| C14. nuxwqéyit                                                      | exact location of C5 is not known.  C14. Sawmill site at Port Gamble; daylight; noon                                                                                                                                                                                   | C20. xá?ayqʻo                                                                                    | Geographic Location: South of Port Ludlow  Map: K1 Frame: 16.265  Commentary: The consultants call this "Shine Bay."                                                                                                          |
| Attested Transcription: nəx <sup>w</sup> qé?yə4                     | Geographic Location: East of Lofall Map: K1 Frame: 16.345 Commentary: This modern transcription is an attested Klallam word, but the consultants claim it is a Chemakum word.                                                                                          | C20.1. <b>χά?α</b> γ <b>q</b> 'ο                                                                 | C20.1 Hood Canal; any big bay Geographic Location: Originates from Admiralty Inlet, Runs parallel and to the west of Puget Sound Map: K1 Frame: 16.265                                                                        |
| C14.1 nuşwq'éyit<br>Attested Transcription: nəx <sup>w</sup> qé?yə‡ | C14.1 Little Boston; Port Gamble Geographic Location: East of Lofall Map: K1 Frame: 16.350 Commentary: This modern transcription is an attested Klallam word, but the consultants claim it is a Chemakum word.                                                         |                                                                                                  | Commentary: The consultants are also known to call this "Skomish Harbor."                                                                                                                                                     |
| C15. q'ά?tá·lq'o                                                    | C15. Cannery Site                                                                                                                                                                                                                                                      | Klallam Place Names                                                                              |                                                                                                                                                                                                                               |
|                                                                     | Geographic Location: Near Port Townsend Map: F2 Frame: 16.418 Commentary: Speakers do not specify where in Port Townsend this is.                                                                                                                                      | K1. ?άtsαla·dì?<br>Modern Interpretation: ?écəladi?                                              | K1. Utsalady Geographic Location: North shore of Camano Island Map: G1 Frame: 16.217 Commentary: Probably Lushootseed word. /I/ and /d/ are not Klallam.                                                                      |
| C15.1 q'á?tâ·luq'o                                                  | C15.1 Nordland Geographic Location: On east coast of Marrowstone Island Map: F2 Frame: 16.437                                                                                                                                                                          | K2. ?άl'άskα                                                                                     | K2. Alaska Frame: 17.767 Commentary: From English                                                                                                                                                                             |
| C15.2 q'á∙?ta∙luq'o                                                 | C15.2 Nordland Geographic Location: On east coast of Marrowstone Island Map: F2 Frame: 16.757 Commentary: Harrington identifies this with the name for Port Townsend, and it is similar to the Klallam word for Port Townsend /qátay/.                                 | K3. ?άπαť łánnuky<br>Attested Transcription: ?ənəλánəx <sup>w</sup><br>Chemakum: tł'iqq'α? ά·q'o | K3. Alcohol plant; green place Geographic Location: Near Hadlock between Hadlock and Port Townsend which is to the north. Map: F2 Frame: 16.416 Commentary: A specific plant at which wood alcohol was made for fuel.         |
| C16. qwáy?afqwá´lu-qʻo                                              | C16. Fort Townsend Geographic Location: South of Glen Cove on east coast of Quimper Peninsula Map: F2 Frame: 16.417 Commentary: Where the papermill is by Port Townsend                                                                                                | K4. ?άγγα?ίη<br>Attested Transcription: ?áγa?iŋ                                                  | K4. Settlement at east side of butt end of ščéyił; houses Geographic Location: In Dungeness area Map: E Frame: 16.562 Commentary: Harrington was not more specific about the location of the                                  |
| C16.1 q'wáyatq'wá ´loqʻo                                            | C16.1 Old Fort Townsend site Geographic Location: South of Glen Cove on east coast of Quimper Peninsula Map: F2 Frame: 16.755                                                                                                                                          |                                                                                                  | spit where this settlement is located. He was discussing Jamestown and Dungeness in his notes before and after this entry, but the organization of the notes may cause this assumption to be incorrect.                       |
| •                                                                   |                                                                                                                                                                                                                                                                        | K5. ?á?a·sit<br>Attested Transcription: ?á?ašīt                                                  | K5. Olympic Mountain Range Geographic Location: South of Port Crescent and Port Angeles Map: J Frame: 16.611                                                                                                                  |