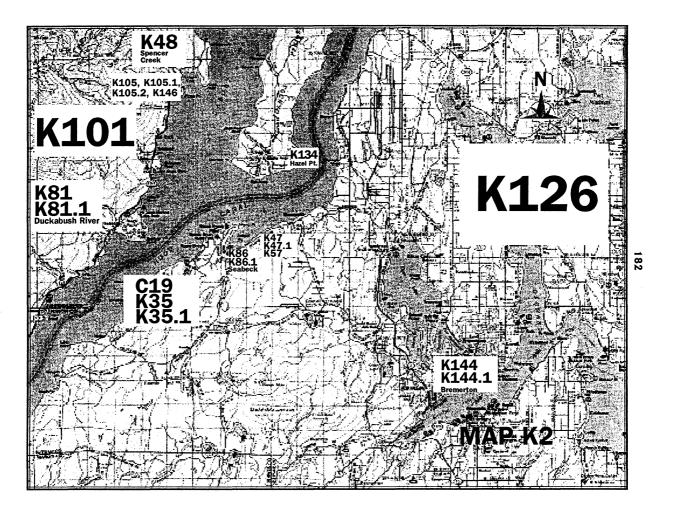

Map: K1 Frame: 16.315, 16.569

Commentary: The gloss is the name of the general area where the ferry

landing was in 1942.

C5. tsq'way?q'o C5. Creek by t+'q'6s

Geographic Location: South of spit which is west of Port Townsend

|                                                                       | 150                                                                                                                                                                                                                           |                                                                                                                   | 151                                                                                                                                                                                                                                                                       |
|-----------------------------------------------------------------------|-------------------------------------------------------------------------------------------------------------------------------------------------------------------------------------------------------------------------------|-------------------------------------------------------------------------------------------------------------------|---------------------------------------------------------------------------------------------------------------------------------------------------------------------------------------------------------------------------------------------------------------------------|
| K6. ?e?4xwα? Attested Transcription: ?é?4x <sup>w</sup> ə(?)          | K6. Elwha Geographic Location: Old village on east edge of mouth of Elwha River Map: D2 Frame: 16.578                                                                                                                         | K13. ts'a·ʔứk'<br>Modern Interpretation: daʔáq                                                                    | K13. Ozette River Geographic Location: On north end of Ozette Lake which is south of Neah Bay Map: B2 Frame: 16.667                                                                                                                                                       |
| K7. ?i?i-nis Attested Transcription: ?i?inəs                          | K7. Port Angeles Geographic Location: East side of Port Angeles. Map: E Frame: 16.588 Commentary: Village at mouth of Ennis (from ?i?inas) creek where Rayonier Mill is today.                                                | K14. tsé??1?4<br>Attested Transcription: &&e?yə4                                                                  | K14. Hawk's Hole Geographic Location: East of Coon Bay Map: K1 Frame: 16.368 Commentary: Diminutive of cay'a4                                                                                                                                                             |
| K7.1 ?1?1·nis Attested Transcription: ?1?1nəs                         | K7.1 Ennis Creek Geographic Location: Creek east of Port Angeles Map: E Frame: 16.594 Commentary: The English name for this creek comes from the Klallam word.                                                                | K14.1 t+'ú?t+'α? tsáy'14 Attested Transcription: λ'úλ'ə? cəy'ə4 Chemakum: q'á?f'in tjú·qwαt K15. tsé?sq'a?t       | K14.1 Hawk's Hole; small lake Geographic Location: East of Coon Bay Map: K1 Frame: 16.369  K15. Old Dungeness; Old Town                                                                                                                                                   |
| K7.2 7171 · nis Attested Transcription: ?i?inos                       | K7.2 Site of papermill Geographic Location: Where Rayonier Mill is now located                                                                                                                                                |                                                                                                                   | Geographic Location: West of Dungeness River Map: E Frame: 16.551                                                                                                                                                                                                         |
| Chemakum: hάts'iptá·luq'o                                             | Map: E Frame: 16.420                                                                                                                                                                                                          | K15.1 ts'άq'ψ<br>Attested Transcription: c'òq' <sup>w</sup>                                                       | K15.1 Old Dungeness; Dungeness River mouth Geographic Location: At mouth of Dungeness River which is east of Port                                                                                                                                                         |
| K7.3 ?!?i·nş Attested Transcription: ?i?ins Chemakum: háts'iptay      | K7.3 Place just east of papermill at Port Townsend; a good place Geographic Location: Where Rayonier Mill is now located Map: E Frame: 16.420                                                                                 |                                                                                                                   | Angeles<br>Map: E Frame: 16.569                                                                                                                                                                                                                                           |
|                                                                       | Commentary: Klallam given as translation of Chemakum. Unstressed a is often deleted especially in western Klallam.                                                                                                            | K15.2 ts'αq'ų<br>Attested Transcription: c'éq' <sup>w</sup>                                                       | K15.2 Dungeness River; mud, dirt; bad<br>Geographic Location: At mouth of Dungeness River which is east of Port<br>Angeles                                                                                                                                                |
| K8. ?ú·sé·4<br>Modern Interpretation: ?uséy4                          | K8. Ozette Geographic Location: About 20 miles south of Neah Bay Map: B2 Frame: 16.668                                                                                                                                        | K16. tsí?tstý á?. yitj                                                                                            | Map: E Frame: 16.569  K16. Seattle                                                                                                                                                                                                                                        |
| K9. ?ύwαq'a·ys                                                        | K9. North end of a beach Geographic Location: Near Point of Arches on west coast of Washington Map: B2 Frame: 16.693 Commentary: Not clear if place name or general term.                                                     | Modern Interpretation: ci?ciy'á?yəč<br>Chemakum: tsí?tsifa-?lits                                                  | Geographic Location: On west shore of Lake Washington Map: L2 Frame: 16.235 Commentary: Consultants said that this word literally means where several go over the hill or ridge from the Puget Sound water.                                                               |
| K10. tsá+mát<br>Attested Transcription: có+mət                        | K10. Morse River; Morse Creek; Crescent Lake<br>Geographic Location: West of Green Point and east of Port Angeles<br>Map: D2, E Frame: 16.495                                                                                 | K16.1 t;i?t;iya?yì?t;<br>Modern Interpretation: či?čiy'áyəč                                                       | K16.1 Seattle Geographic Location: On west shore of Lake Washington Map: L2 Frame: 16.235                                                                                                                                                                                 |
| K11. ts'ásk'á yaqwas                                                  | K11. Rock 300 yards offshore Cape Flattery Geographic Location: South of Tatoosh Island Map: B1 Frame: 16.691                                                                                                                 | K17. tsí?ts ákytt<br>Modern Interpretation: ci?cák <sup>w</sup> č<br>Modern Interpretation: ci?cók <sup>w</sup> č | K17. New Dungeness Light, lighthouse on Dungeness Spit Geographic Location: On Dungeness Spit which is east of Port Angeles Map: E Frame: 16.553                                                                                                                          |
| K11.1 ts'αsqá·yαq'wαs                                                 | Commentary: Language not indicated in Harrington's notes.  K11.1 Rock 300 yards offshore Cape Flattery Geographic Location: South of Tatoosh Island Map: B1 Frame: 16.658 Commentary: Exact location is not clear.            | K18. ts'í?xù<br>Modern Interpretation: c'íx <sup>w</sup> u                                                        | K18. Village six miles west of Twin River Geographic Location: On west side of Clallam Bay Map: C Frame: 16.644 Commentary: Language not indicated by Harrington. Village is probably Sekiu.                                                                              |
| K12. tsάy?ylł<br>Attested Transcription: cóy ał<br>Chemakum: tsόχχwαt | K12. Leland Lake; lake Geographic Location: South of Crocker Lake which is south of Port Discovery Map: K1 Frame: 16.522 Commentary: Harrington says that this is good example of a general word being used for a place name. | K19. ts'ῖχχuŋ<br>Attested Transcription: ৫ἵχ <sup>w</sup> əŋ                                                      | K19. Dungeness Spit; sand spit Geographic Location: At mouth of Dungeness River, east of Port Angeles Map: E Frame: 16.528 Commentary: Harrington says that consultants consider this a mere geographical term, but he still indicates it as a place name in later notes. |

|                                                                                           | 132                                                                                                                                                                                   |                                                                        |                                                                                                           |
|-------------------------------------------------------------------------------------------|---------------------------------------------------------------------------------------------------------------------------------------------------------------------------------------|------------------------------------------------------------------------|-----------------------------------------------------------------------------------------------------------|
| K20. tsú·yαq'ὰt                                                                           | K20. Classet Creek; River 1/2 mile west of q'éyəq'dit Geographic Location: q'éyəq'dit is 300 yards west of X'ulúq'd'ibus which is 300 yards west of Halfway Pt. Map: B1 Frame: 16.654 | K30. tsi·?tsi·?yútsx@y<br>Modern Interpretation: či?či?yúcxəy          | K30. Area in Clallam Bay region Geographic Location: West of Pysht, east of Neah Bay Map: C Frame: 16.629 |
|                                                                                           | Map: B1 Frame: 16.654 Commentary: In Makah territory.                                                                                                                                 | K30.1 tjí?yú?tsx ày<br>Modern Interpretation: čí?yu?cxəy               | K30.1 Point west of Gettysburg river Geographic Location: 2 miles west of Gettysburg                      |
| K21. ts'ú·yâ·s                                                                            | K21. Suez village                                                                                                                                                                     |                                                                        | Map: C Frame: 16.643 Commentary: The only river that fits Harrington's consultants' descriptions          |
| Modern Interpretation: c'úyas                                                             | Geographic Location: In Makah region south of Neah Bay.  Map: B1 Frame: 16.683                                                                                                        |                                                                        | is Clallam River.                                                                                         |
| ,                                                                                         | Commentary: Language is not indicated.                                                                                                                                                | K30.2 tsi?yu´?tsxaŋ                                                    | K30.2 Point west of Gettysburg river                                                                      |
| K21.1 ts'ú·yαs<br>Modern Interpretation: c'úyas                                           | K21.1 Suez village Geographic Location: In Makah region south of Neah Bay.                                                                                                            | Modern Interpretation:čí?yu?cxəŋ                                       | Geographic Location: 2 miles west of Gettysburg 16.643?> Map: C Frame: 16.643                             |
| motori morpromion. Cayas                                                                  | Map: B1 Frame: 16.665                                                                                                                                                                 |                                                                        | Commentary: The only river that fits Harrington's consultants' descriptions is Clallam River.             |
| K22. ts'xw\(\alpha\)ws Modern Interpretation: \(c'x''\)aws                                | K22. Pillar Point                                                                                                                                                                     | K31. tj'i xwa-qsan                                                     | K31. Point Wilson Light; Lighthouse by Port Townsend; inside a spit                                       |
| Modern interpretation: C\$ aws                                                            | Geographic Location: North of Pysht on coast, west of Clallam Bay Map: C Frame: 16.626                                                                                                | Attested Transcription: čixwəqsən                                      | Geographic Location: Just north of Port Townsend; Fort Wundon                                             |
| •                                                                                         | Commentary: This area was Klallam fishing ground.                                                                                                                                     | Chemakum: q'αm'q'αm'                                                   | Map: F2 Frame: 16.395, 16.412<br>Commentary: Klallam is given as a translation of Chemakum. Klallam is    |
| K23. tj <i>á</i> ?yuq'<br>Modern Interpretation: čá?əq <sup>w</sup>                       | K23. Region behind Port Ludlow; back in the woods<br>Geographic Location: Port Ludlow is south of Mats Mats.                                                                          |                                                                        | not a place name.                                                                                         |
| Chemakum: tάkkuł q'úmα?α                                                                  | Map: K1 Frame: 16.384                                                                                                                                                                 | K32. ty'í xwí · tsán                                                   | K32. Port Angeles; an interior bay                                                                        |
|                                                                                           | Commentary: Looks like plural of "fire."                                                                                                                                              | Attested Transcription: čix <sup>w</sup> ícən                          | Geographic Location: West of Dungeness Map: E Frame: 16.587                                               |
| K24. ts' άtł'α-ssyyα?                                                                     | K24. Protection Island                                                                                                                                                                |                                                                        | Commentary: From the root /Cəyəxw/, 'enter', and the suffix /icən/, 'back,                                |
| Chemakum: ις' άι 1'α-ssyyα?                                                               | Geographic Location: Off Discovery Bay mouth  Map: F2 Frame: 16.501                                                                                                                   |                                                                        | behind'.                                                                                                  |
|                                                                                           | Commentary: Chemakum origin from word for rocks /cek'a/.                                                                                                                              | K32.1 ts'í xwαyé?ts<br>Attested Transcription: ε'ix <sup>w</sup> əyé?c | K32.1 Kilisut Harbor; Scow Bay Geographic Location: East of Quimper Peninsula                             |
| K25. tş' άt+'qs                                                                           | K25. Mission Beach                                                                                                                                                                    |                                                                        | Map: F2 Frame: 16.429.2                                                                                   |
|                                                                                           | Geographic Location: Opposite Tulalip on Tulalip Bay Map: G2 Frame: 16.223                                                                                                            |                                                                        | Commentary: Same root as above with 'backside' suffix.                                                    |
|                                                                                           | •                                                                                                                                                                                     | K33. tsiy ánuxw                                                        | K33. Klallam town at west side of Beecher Bay                                                             |
| K26. tsáq tsáy'li<br>Attested Transcription: čəq cáy'əli<br>Chemakum: má·t'.ts'a tsúxwut' | K26. Marsh north of Racer's Cove; big marsh; big lake Geographic Location: Area north of Port Gamble Map: K1 Frame: 16.371                                                            | Attested Transcription: čiyánəx <sup>w</sup>                           | Geographic Location: On Vancouver Island<br>Map: D1 Frame: 16.759                                         |
| onomination and this way that                                                             | Commentary: Chemakum is not necessarily a place name; exact location is                                                                                                               | K34. tssá?yits                                                         | K34. Butt end of Port Angeles spit; stump                                                                 |
|                                                                                           | not indicated. Just north or south of Port Gamble.                                                                                                                                    | Attested Transcription: čšá?yəč                                        | Geographic Location: At Port Angeles Map: E Frame: 16.621                                                 |
| K27. tsássα? ts'íxwαŋ<br>Attested Transcription: čésa? c'íx <sup>w</sup> əŋ               | K27. Twin Spits; two spits Geographic Location: South of Foulweather Bluff                                                                                                            | K34.1 tssá?yits                                                        | K34.1 Butt end of Dungeness Spit; stump                                                                   |
| Accord Transcription. Cosar CIA off                                                       | Map: K1 Frame: 16.367                                                                                                                                                                 | Attested Transcription: čšá?yəč                                        | Geographic Location: At west end of Dungeness spit where spit meets mainland.                             |
| K28. tjak'á·wαk't                                                                         | K28. Cape Aláva                                                                                                                                                                       |                                                                        | Map: E Frame: 16.534                                                                                      |
|                                                                                           | Geographic Location: West of Ozette                                                                                                                                                   | K35. tsté?was                                                          | K35. Creek six miles south of Seabeck                                                                     |
|                                                                                           | Map: B2 Frame: 16.672 Commentary: Language is not indicated in notes.                                                                                                                 | Modern Interpretation: čté?wəs                                         | Geographic Location: Stavis or Boyce Creek south of Seabeck Map: K2 Frame: 16.313                         |
| K29. tsts'óq'w                                                                            | K29. Marshy ground west of Dungeness; have dirt                                                                                                                                       |                                                                        | Commentary: Where Klallams would get flounders from.                                                      |
| Attested Transcription: &c'éq'W                                                           | Geographic Location: West of Dungeness, east of Port Angeles                                                                                                                          | K35.1 t'tsiwas                                                         | K35.1 Creek six miles south of Seabeck                                                                    |
|                                                                                           | Map: E Frame: 16.573                                                                                                                                                                  | Modern Interpretation: tčiwes                                          | Geographic Location: Stavis or Boyce Creek south of Seabeck                                               |
| K29.1 tsts' ά <b>q'ψ</b><br>Attested Transcription: &c'áq' <sup>w</sup>                   | K29.1 Marshy ground west of Dungeness; have dirt Geographic Location: West of Dungeness, east of Port Angeles Map: E Frame: 16.573                                                    |                                                                        | Map: K2 Frame: 16.313                                                                                     |
|                                                                                           | A                                                                                                                                                                                     |                                                                        |                                                                                                           |

| K36. tyti·lαq'um<br>Modern Interpretation: čtíləq <sup>w</sup> əm                          | K36. Steilacoom  Geographic Location: North of Fort Lewis  Map: O2 Frame: 16.231  Commentary: Could be Klallam. This place is in Lushootseed territory, so one would expect /b/ instead of /m/.                                                | K46. kwi?tţasli<br>Chemakum: kwi?tţαsli(qʻ0)                                      | K46. Sherman's Spit Geographic Location: Toward Port Townsend from Scow Bay Map: F2 Frame: 16.422 Commentary: This place was an airplane base in 1942. Locative information is vague at best.                                                      |
|--------------------------------------------------------------------------------------------|------------------------------------------------------------------------------------------------------------------------------------------------------------------------------------------------------------------------------------------------|-----------------------------------------------------------------------------------|----------------------------------------------------------------------------------------------------------------------------------------------------------------------------------------------------------------------------------------------------|
| K37. tyʻtʻqʻ ά·y<br>Modern Interpretation: čtqáy                                           | K37. Green Point Geographic Location: Halfway between Dungeness and Port Angeles Map: E Frame: 16.525                                                                                                                                          | K47. lάwta-?ye?qw, μ<br>Chemakum: lάwtα?yí ´?qʻo                                  | K47. Little Beef Creek; little creek north of Seabeck Geographic Location: North of Seabeck Map: K2 Frame: 16.285 Commentary: It is where Klallam used to fish to lay in a winter supply.                                                          |
| K38. hám'a⁴ma·<br>Chemakum: ham'a⁴umá·q'o                                                  | K38. Irondale Geographic Location: East of Four Corners on Quimper Peninsula Map: F2 Frame: 16.410 Commentary: According to speakers, this Klallam word means "all cleaned out by enemies."                                                    | K47.1 láwt'aye?qų                                                                 | K47.1 Little Beef Creek; a creek north of Scabeck Geographic Location: North of Seabeck Map: K2 Frame: 16.308                                                                                                                                      |
| K39. hátsqs<br>Modern Interpretation: hácqs<br>Chemakum: hátsqsiq'o                        | K39. Point No Point; Hansville Geographic Location: South of Foulweather Bluff Map: K1 Frame: 16.374 Commentary: Louise Buttner was born here.                                                                                                 | K48. ‡ά?‡α?tsi?qʻo?<br>Chemakum: tṣ' ἀme?el ts'ow' α                              | K48. Spencer Creek; cold water or cold place Geographic Location: Large creek north of Brinnon Map: K2 Frame: 16.277 Commentary: Chemakum is translation of Klallam-not a place name.                                                              |
| K40. (hó·?áy?ŋat) stó?wi?<br>Modern Interpretation: hú?əy'ŋət stúwi?<br>Chemakum: ‡ammátţt | K40. Main tributary of Dungeness River; main river Geographic Location: Comes is from east four miles up from mouth Map: E Frame: 16.540 Commentary: Klallam is a translation from Chemakum; Klallam word is                                   | K49. łtyiman Modern Interpretation: łtyiman Chemakum: łtyimanq'o  K50. łzáwi łtan | K49. Fort Flagler Geographic Location: Northeast corner of Marrowstone Island Map: F2 Frame: 16.429.2, 16.430.2 Commentary: No etymology.                                                                                                          |
| K41. kwα? xwά·?mα?<br>Modern Interpretation: k <sup>w</sup> a?x <sup>w</sup> á?ma?         | not a place name.  K41. Village between Port Angeles and Pysht  Geographic Location: Fourteen miles west of Port Angeles  Map: D2 Frame: 16.622                                                                                                | Modern Interpretation: †xáwə†tən                                                  | K50. Lofall; canoe thwart Geographic Location: Four miles southwest of Port Gamble Map: K1 Frame: 16.355 Commentary: Sounds like it might be a person's name.                                                                                      |
| K41.1 k'wά? χψά?mα?<br>Modern Interpretation: k <sup>w</sup> a?x <sup>w</sup> á?ma?        | K41.1 Gettysburg River Geographic Location: Fourteen miles west of Port Angeles Map: D2 Frame: 16.643 Commentary: Mr. Gettysburg had a store there long ago. No etymology. From speaker's description, this is more than likely Clallam River. | K51. 14'ά?αsαtχ                                                                   | K51. Cape Scott Geographic Location: 300 miles from Neah Bay on west side of Vancouver Island Frame: 16.688 Commentary: Language was not indicated for this place name; it is so far from the Klallam area, one would not expect it to be Klallam. |
| K42. k'améynow                                                                             | K42. Camano Island Geographic Location: Island directly east of Whidby Island Map: G2 Frame: 16.471                                                                                                                                            | K52. t4'tsànnt<br>Attested Transcription: X'cént                                  | K52. Port Crescent; Agate Beach Geographic Location: West of Freshwater Bay Map: D2 Frame: 16.613                                                                                                                                                  |
| K43. kwαní•tsἄtx                                                                           | K43. Neah Bay Geographic Location: West of Clallam Bay Map: B1 Frame: 16.689 Commentary: In Makah territory.                                                                                                                                   | K53. tł'tsànnt tsáyyīł Attested Transcription: Xcónt cóyoł                        | K53. Lake Crescent Geographic Location: Southwest of Crescent Bay Map: D2 Frame: 16.613 Commentary: Means Port Crescent's Lake. The name given by consultants today is /cółmat/.                                                                   |
| K44. kwétł'â·mæs                                                                           | K44. Tribename of Hood Canal region Geographic Location: Originates from Admiralty Inlet Map: K1 Frame: 16.316                                                                                                                                 | K54. 14'αt4'a·?wáyIs<br>Attested Transcription: κ'a?κ'a?wáy(ə)s                   | K54. Clallam Bay; Sekiu; little eye Geographic Location: West of Pysht Map: C Frame: 16.604 Commentary: The schwa is usually deleted in western Klallam.                                                                                           |
| K44.1 kwé?tł'am'á´ş                                                                        | K44.1 Hood Canal region Geographic Location: Originates from Admiralty Inlet Map: K1 Frame: 16.316                                                                                                                                             | K54.1 t+'α?t+'a?w`ayys<br>Attested Transcription: κ'a?κ'a?wáy(ə)s                 | K54.1 Sekiu  Geographic Location: Village at west end of Clallam Bay  Map: C Frame: 16.605                                                                                                                                                         |
| K45. k'1?k'1y?a∙lo∙s                                                                       | K45. Skagit Bay Geographic Location: Body of water from Hope Island to northern tip of Camano Island Map: G1 Frame: 16.218                                                                                                                     | K54.2 tł'αtł'α?wá·ys<br>Attested Transcription: κ'a?κ'a?wáys                      | K54.2 Clallam Bay town; Sekiu Geographic Location: Village at west end of Clallam Bay Map: C Frame: 16.602                                                                                                                                         |

|                                                                                            | 156                                                                                                                                                                                                                                                        |                                                                                                                         | 157                                                                                                                                                                                                                                             |
|--------------------------------------------------------------------------------------------|------------------------------------------------------------------------------------------------------------------------------------------------------------------------------------------------------------------------------------------------------------|-------------------------------------------------------------------------------------------------------------------------|-------------------------------------------------------------------------------------------------------------------------------------------------------------------------------------------------------------------------------------------------|
| K55. tł'atł'akijxu·s                                                                       | K55. Halfway Point; a rocky place<br>Geographic Location: 1/2 mile west of q'ídiq'əbit which is west of Neah<br>Bay<br>Map: B1 Frame: 16.653                                                                                                               | K65. nuxwtsóyí·†ikył<br>Attested Transcription: nəx <sup>w</sup> cəyíi+ək <sup>w</sup> ł                                | K65. Middle Creek Geographic Location: East coast of Port Ludlow Map: K1 Frame: 16.379 Commentary: /nəx <sup>w</sup> / is a locative affix; /cəy'i+/ means "lake"; /ək <sup>w</sup> +/ means "canoc."                                           |
| K56. t4'p'ty'tqq'àn' Attested Transcription: λ'piy'qən' Chemakum: t4'p'αqq'αn  K57. mά'twi | K56. Diamond Point; feather Geographic Location: West side of mouth of Discovery Bay Map: F2 Frame: 16.520 Commentary: Consultants knew place as a smallpox quarentine site.                                                                               | K66. nuzwtsqw <i>άy</i><br>Attested Transcription: nəx <sup>w</sup> cq <sup>w</sup> áy<br>Chemakum: tsqw <i>ά</i> y'q'o | K66. Creek south of Port Townsend Geographic Location: Creek just north of Irondale on Quimper Peninsula Map: F2 Frame: 16.408 Commentary: /nəx <sup>w</sup> / is a locative affix; /cq <sup>w</sup> / means "red"; /áy/ means                  |
| K3/, mα/wi-<br>Chemakum: mά?wəłqʻo                                                         | K57. Creek between Seabeck and red-ocher place Geographic Location: North of Seabeck Map: K2 Frame: 16.323 Commentary: Not certain of exact location because location of red-ocher place was not clear.                                                    | K66.1 núzytsqw <i>ás</i> ł<br>Attested Transcription: nəx <sup>w</sup> cq <sup>w</sup> áy                               | "container."  K66.1 Reddish creek south of tł'q'ós Geographic Location: Creek just north of Irondale on Quimper Peninsula Map: F2 Frame: 16.431 Commentary: /nəx <sup>W</sup> / is a locative affix; /cq <sup>W</sup> / means "red"; /áy/ means |
| K58. mαmukwánnuky<br>Attested Transcription: məmək <sup>w</sup> ə́nək <sup>w</sup>         | K58. Area on inside edge of Dungeness Spit where ground is rough; unlevel ground Geographic Location: Near Dungeness National Wildlife Refuge Map: E Frame: 16.564 Commentary: /məmək <sup>w</sup> / means 'lumpy' and /ənək <sup>w</sup> / means 'ground' | K66.2 núzwtsqw <i>ά</i> y'<br>Attested Transcription: néx <sup>w</sup> cq' <sup>w</sup> əy'<br>Chemakum: tsq'wάy',αq'o  | "container."  K66.2 Chemakum River; Chemakum Valley Geographic Location: Begins just north of Irondale on Quimper Peninsula and runs southeast Man: K1 Frame: 16.406, 16.407                                                                    |
| K59. máqʻálsu                                                                              | K59. Muckleshoot Geographic Location: Southeast of Auburn, North of Lake Tapps Map: P1 Frame: 16.194 Commentary: In Lushootseed territory.                                                                                                                 |                                                                                                                         | Commentary: Harrington comments that a normal vokal is always present here in Louise's pronunciation after the //. /nəxw/ is a locative affix; /cqw/ means "red"; /áy/ means "container."                                                       |
| K59.1 maqʻalsù·tʻ                                                                          | K59.1 Muckleshoot Geographic Location: Southeast of Auburn, North of Lake Tapps Map: P1 Frame: 16.194 Commentary: In Lushootseed territory.                                                                                                                | K67. nugwtsissâq'an<br>Attested Transcription: nəx <sup>w</sup> čə́sa?qən                                               | K67. Twin River; fork of river; double-barrel shotgun Geographic Location: 6 miles west of čí'yu'cxəy, east of Clallam Bay Map: D2 Frame: 16.644 Commentary: /nəx**/ is a locative affix; /césa?/ means "two"; /qən/ means "throat."            |
| K60. mátsmæts<br>Modern Interpretation: mácməc<br>Chemakum: mátsmætsq'ò                    | K60. Mats Mats Geographic Location: North of Port Ludlow Map: K1 Frame: 16.386 Commentary: May not be Klallam.                                                                                                                                             | K68. nuxwtiq á4n4<br>Attested Transcription: nəx <sup>w</sup> čqá4n4                                                    | K68. Useless Bay; wide mouth Geographic Location: East of Double Bluff on Whidby Island Map: L1 Frame: 16.476 Commentary: /nəx*/ is a locative affix; /cq/ means "big"; /á‡n‡/ means "throat" or "neck."                                        |
| K61. mé·muxyt'αn<br>Attested Transcription: mím'x <sup>w</sup> tən                         | K61. The Foothills Geographic Location: Directly south of Port Angeles Map: E Frame: 15.605 Commentary: From the Elwha Reservation, this looks like a sleeping lady.                                                                                       | K69. nuxykwé?tł'αm-a·məş                                                                                                | K69. Snohomish River Geographic Location: South of Everett which is on Port Gardner west of Whidby Island Man: L1 Frame: 16.222                                                                                                                 |
| K62. muq'o?òs<br>Attested Transcription: məq' <sup>w</sup> ú?əs                            | K62. Klallam town on east side of Beecher Bay Geographic Location: On southern shore of Vancouver Island; at Smyth Point Map: D1 Frame: 16.759                                                                                                             | Κ70. πύχ <b>υ</b> ∳ύηςwα-?tαη                                                                                           | Commentary: This word is a Klallam word for a place in Lushootseed territory.  K70. Union City                                                                                                                                                  |
| K63. nά?α•nt'αn<br>Chemakum: nα? άnt'αnq'o                                                 | K63. Smith Island Geographic Location: West of Joseph Whidbey State Park which is on Whidby Island Map: F1 Frame: 16.504, 16.505                                                                                                                           | Chemakum: †úqwά?tαŋqʻo                                                                                                  | Geographic Location: Eastern point of Annas Bay in The Great Bend of the Hood Canal  Map: N Frame: 16.272  Commentary: /ŋ/ in Chemakum word is typical of Klallam word.                                                                         |
| K64. nuɣy-?άtsχ<br>Attested Transcription: nəx <sup>w</sup> ?όcχ                           | K64. Skagit Head Geographic Location: Southern point of Whidby Island west of Cultus Bay Map: L1 Frame: 16.477 Commentary: α resonance between ts and x; last not x or h; /nəx <sup>w</sup> / and the root looks a little like /ʔá?čx/ which means "crab." | K70.1 nuɣwyłúqwά·tαn<br>Modern Interpretation: nəx <sup>w</sup> ∤úq <sup>w</sup> a(?)təŋ                                | K70.1 Union City Geographic Location: Eastern point of Annas Bay in The Great Bend of the Hood Canal Map: N Frame: 16.273                                                                                                                       |

K70.2 nuxwłúqq'wa·tt'αŋ K70.2 Union City K78. nuxww'á·kw Modern Interpretation: nəx<sup>w</sup>∮úq<sup>w</sup>a(?)təŋ Geographic Location: Eastern point of Annas Bay in The Great Bend of K78. Mount Rainier Modern Interpretation: nəxwwókw Geographic Location 2: South of Mt Baker Snoqualmie National Forest the Hood Canal Chemakum: nuxww'ak'wg'o Map: O Map: N Frame: 15.255 Frame: 16.273 Commentary: This place name has two locations that the consultants indicate. /təqwumə/ is what Montler records as Mount Rainier. K71. núχψηύw'α··mας K71. Duwamish Modern Interpretation: nəxwnúwəməš Geographic Location: South end of Lake Washington, valley of Duwamish Κ79. ηυχψχά?αγ Waterway, and shore of Elliot Bay to the west K79. Squamish Harbor Modern Interpretation: naxwxa?av Geographic Location: South of Port Ludlow Map: L2 Frame: 16.238 Chemakum: nuxwx\alpha?\avg'o Map: K1 Commentary: Harrington observes that the suffix /məš/ is not /mš/ or Frame 16.265 /mIš/; to write it either way is a mistake. Κ80. πυχωγί γαρ K80, Lynch Cove Geographic Location: Hook on the Hood Canal where Belfair is situated K72. núxwníya?aw'a4ts K72. Jamestown; East side of Jamestown; white firs Map: O1 Attested Transcription: nexwnive?awetc Geographic Location: Southeast of Dungeness, north of Sequim Frame: 16.310 Commentary: Consultants knew this place as Belfair Bay. Frame: 16.515 Map: E Commentary: /ə+č/ refers to some kind of plant. This word means K81. nuxwyumù·s K81. Duckabush River "Dungeness" now. Geographic Location: South of Brinnon Map: K2 Frame: 16.281 K73. nuxwq'áy'átsitsin K73. Quartermaster Modern Interpretation: nəxwqáyəcɨcən Geographic Location: Point between Portage and Sherman's Spit K81.1 nuxwyu·mù·s Chemakum: k'xwtsó pa?ts' ô q'o K81.1 Duckabush River Map: P1 Frame: 16.424, 16.425 Chemakum: k'watsó·pa?-ts'ô·q'o Geographic Location: South of Brinnon Commentary: Sherman's Spit does not appear on present-day maps, so Map: K2 educated guess is that it used to be located in Quartermaster Harbor on Frame: 16.305 Vashon Island. Chemakum has various pronunciations of this word. K82. pé?ets' K82. Foulweather Bluff Modern Interpretation: pé?ač K73.1 núxwďává · ts' 4tsan K73.1 Quartermaster Geographic Location: Five miles north of Port Gamble Modern Interpretation: naxwq'ay'ac'4can Map: K1 Geographic Location: Spit between Portage and Sherman's Spit Frame: 16.375 Map: P1 Frame: 16.450 K83, pasts't' K83. Pysht; white ground Commentary: Sherman's Spit does not appear on present-day maps, so Attested Transcription: pášct Geographic Location: East of Clallam Bay educated guess is that it used to be located in Quartermaster Harbor on Map: C Vashon Island. Frame: 16.633 Commentary: According to Montler's notes, this does not mean "white K74. nuxwsts'.sn6?αn K74. Hood Head; dirty Modern Interpretation: nexwscsnú?en Geographic Location: Head of Hood Canal K84. q'wά??αnuqw K84. Spit on west side of Scow Bay going south, where a creek comes in; Chemakum: ts'snó?omq'o Frame: 16.318 Attested Transcription: qwu?ənəqw Commentary: This place name was known to the speakers as Whiskey Spit Chemakum: ts'úw áfug'o Geographic Location: On Kilisut Harbor off Indian Island or Goat Head in English. Cy says derived from ts'á-sin; Emily says it Map: F2 comes from ttó?an. Frame: 16.444 Commentary: Klallam is a translation from Chemakum; Klallam is not a K75. nuzwsná?n à4 place name. K75. Port Ludlow Modern Interpretation: nəxwsná?nə4 Geographic Location: South of Mats Mats, north of Squamish Harbor K85. ďá?ilamtji-n áwtyw Chemakum: sná?na4q'o Map: K1 Frame: 16.390 K85. Blackfish place Attested Transcription: q'a?idemcenawtxw Geographic Location: Near Green Point, east of Twin Rivers Map: E K75.1 núxwsná?ał K75.1 Port Ludlow Bay Frame: 16.291 Commentary: Speakers described it as by the beach just west of Modern Interpretation: néxwsná?eł Geographic Location: South of Mats Mats, north of Squamish Harbor the smallpox hospital. /q'a?ifəmčən/ means "killer whales" and /aw'tx"/ Chemakum: sīna?n áłg'o Map: K1 Frame: 16.389 means "house." K76. nuxwt'kxwâ·yn' K76. Freshwater Bay K86. q'ά?mαqų Geographic Location: West of Port Angeles K86. Seabeck Attested Transcription: nəxwtkwáyn' Modern Interpretation: q'a?məqw Geographic Location: On Hood Canal, northwest of Bremerton Map: D2 Frame: 16.642 Commentary: Consultants claim that place name is derived from the term Map: K2 Frame: 16.270 Commentary: Harrington says there is no etymology for this word. that means "to put something on your temple or ear and break it." /nəx"/ is a locative affix; /tkw/ means "break"; /áyn'/ means "ear." K86.1 q'ά?mα?q'u, K86.1 Seabeck Modern Interpretation: q'a?məqw Geographic Location: On Hood Canal, northwest of Bremertoon K77. nuxww\alphak'u K77. Spit north of Nordland;