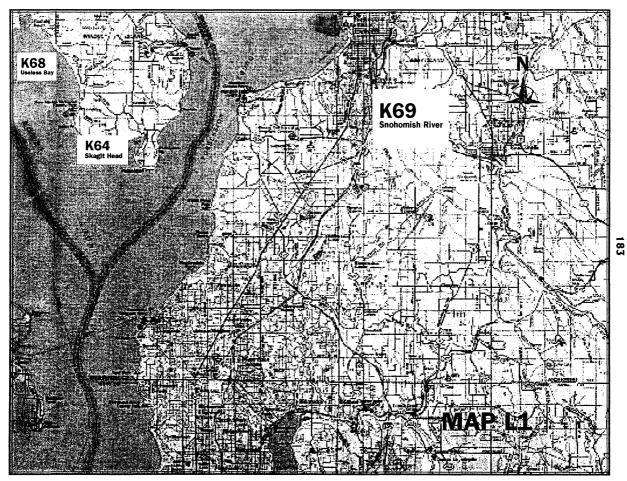

Map: F2, K1 Frame: 16.443

C9. háqwásno? C9. Holmes Harbor; mussel

Geographic Location: Southeast on Whidby Island

Map: F2 Frame: 16.485

C10. Kwáľags C10. Double Bluff

Geographic Location: Point west of Useless Bay

|                                                                                            | 156                                                                                                                                                                                                                                                        |                                                                                                                         | 157                                                                                                                                                                                                                                             |
|--------------------------------------------------------------------------------------------|------------------------------------------------------------------------------------------------------------------------------------------------------------------------------------------------------------------------------------------------------------|-------------------------------------------------------------------------------------------------------------------------|-------------------------------------------------------------------------------------------------------------------------------------------------------------------------------------------------------------------------------------------------|
| K55. tł'atł'akijxu·s                                                                       | K55. Halfway Point; a rocky place<br>Geographic Location: 1/2 mile west of q'ídiq'əbit which is west of Neah<br>Bay<br>Map: B1 Frame: 16.653                                                                                                               | K65. nuxwtsóyí·†ikył<br>Attested Transcription: nəx <sup>w</sup> cəyíi+ək <sup>w</sup> ł                                | K65. Middle Creek Geographic Location: East coast of Port Ludlow Map: K1 Frame: 16.379 Commentary: /nəx <sup>w</sup> / is a locative affix; /cəy'i+/ means "lake"; /ək <sup>w</sup> +/ means "canoc."                                           |
| K56. t4'p'ty'tqq'àn' Attested Transcription: λ'piy'qən' Chemakum: t4'p'αqq'αn  K57. mά'twi | K56. Diamond Point; feather Geographic Location: West side of mouth of Discovery Bay Map: F2 Frame: 16.520 Commentary: Consultants knew place as a smallpox quarentine site.                                                                               | K66. nuzwtsqw <i>άy</i><br>Attested Transcription: nəx <sup>w</sup> cq <sup>w</sup> áy<br>Chemakum: tsqw <i>ά</i> y'q'o | K66. Creek south of Port Townsend Geographic Location: Creek just north of Irondale on Quimper Peninsula Map: F2 Frame: 16.408 Commentary: /nəx <sup>w</sup> / is a locative affix; /cq <sup>w</sup> / means "red"; /áy/ means                  |
| K3/, mα/wi-<br>Chemakum: mά?wəłqʻo                                                         | K57. Creek between Seabeck and red-ocher place Geographic Location: North of Seabeck Map: K2 Frame: 16.323 Commentary: Not certain of exact location because location of red-ocher place was not clear.                                                    | K66.1 núzytsqw <i>ás</i> ł<br>Attested Transcription: nəx <sup>w</sup> cq <sup>w</sup> áy                               | "container."  K66.1 Reddish creek south of tł'q'ós Geographic Location: Creek just north of Irondale on Quimper Peninsula Map: F2 Frame: 16.431 Commentary: /nəx <sup>W</sup> / is a locative affix; /cq <sup>W</sup> / means "red"; /áy/ means |
| K58. mαmukwánnuky<br>Attested Transcription: məmək <sup>w</sup> ə́nək <sup>w</sup>         | K58. Area on inside edge of Dungeness Spit where ground is rough; unlevel ground Geographic Location: Near Dungeness National Wildlife Refuge Map: E Frame: 16.564 Commentary: /məmək <sup>w</sup> / means 'lumpy' and /ənək <sup>w</sup> / means 'ground' | K66.2 núzwtsqw <i>ά</i> y'<br>Attested Transcription: néx <sup>w</sup> cq' <sup>w</sup> əy'<br>Chemakum: tsq'wάy',αq'o  | "container."  K66.2 Chemakum River; Chemakum Valley Geographic Location: Begins just north of Irondale on Quimper Peninsula and runs southeast Man: K1 Frame: 16.406, 16.407                                                                    |
| K59. máqʻálsu                                                                              | K59. Muckleshoot Geographic Location: Southeast of Auburn, North of Lake Tapps Map: P1 Frame: 16.194 Commentary: In Lushootseed territory.                                                                                                                 |                                                                                                                         | Commentary: Harrington comments that a normal vokal is always present here in Louise's pronunciation after the //. /nəxw/ is a locative affix; /cqw/ means "red"; /áy/ means "container."                                                       |
| K59.1 maqʻalsù·tʻ                                                                          | K59.1 Muckleshoot Geographic Location: Southeast of Auburn, North of Lake Tapps Map: P1 Frame: 16.194 Commentary: In Lushootseed territory.                                                                                                                | K67. nugwtsissâq'an<br>Attested Transcription: nəx <sup>w</sup> čə́sa?qən                                               | K67. Twin River; fork of river; double-barrel shotgun Geographic Location: 6 miles west of čí'yu'cxəy, east of Clallam Bay Map: D2 Frame: 16.644 Commentary: /nəx**/ is a locative affix; /césa?/ means "two"; /qən/ means "throat."            |
| K60. mátsmæts<br>Modern Interpretation: mácməc<br>Chemakum: mátsmætsq'ò                    | K60. Mats Mats Geographic Location: North of Port Ludlow Map: K1 Frame: 16.386 Commentary: May not be Klallam.                                                                                                                                             | K68. nuxwtiq á4n4<br>Attested Transcription: nəx <sup>w</sup> čqá4n4                                                    | K68. Useless Bay; wide mouth Geographic Location: East of Double Bluff on Whidby Island Map: L1 Frame: 16.476 Commentary: /nəx*/ is a locative affix; /cq/ means "big"; /á‡n‡/ means "throat" or "neck."                                        |
| K61. mé·muxyt'αn<br>Attested Transcription: mím'x <sup>w</sup> tən                         | K61. The Foothills Geographic Location: Directly south of Port Angeles Map: E Frame: 15.605 Commentary: From the Elwha Reservation, this looks like a sleeping lady.                                                                                       | K69. nuxykwé?tł'αm-a·məş                                                                                                | K69. Snohomish River Geographic Location: South of Everett which is on Port Gardner west of Whidby Island Man: L1 Frame: 16.222                                                                                                                 |
| K62. muq'o?òs<br>Attested Transcription: məq' <sup>w</sup> ú?əs                            | K62. Klallam town on east side of Beecher Bay Geographic Location: On southern shore of Vancouver Island; at Smyth Point Map: D1 Frame: 16.759                                                                                                             | Κ70. πύχ <b>υ</b> ∳ύηςwα-?tαη                                                                                           | Commentary: This word is a Klallam word for a place in Lushootseed territory.  K70. Union City                                                                                                                                                  |
| K63. nά?α•nt'αn<br>Chemakum: nα? άnt'αnq'o                                                 | K63. Smith Island Geographic Location: West of Joseph Whidbey State Park which is on Whidby Island Map: F1 Frame: 16.504, 16.505                                                                                                                           | Chemakum: †úqwά?tαŋqʻo                                                                                                  | Geographic Location: Eastern point of Annas Bay in The Great Bend of the Hood Canal  Map: N Frame: 16.272  Commentary: /ŋ/ in Chemakum word is typical of Klallam word.                                                                         |
| K64. nuɣy-?άtsχ<br>Attested Transcription: nəx <sup>w</sup> ?όcχ                           | K64. Skagit Head Geographic Location: Southern point of Whidby Island west of Cultus Bay Map: L1 Frame: 16.477 Commentary: α resonance between ts and x; last not x or h; /nəx <sup>w</sup> / and the root looks a little like /ʔá?čx/ which means "crab." | K70.1 nuɣwyłúqwά·tαn<br>Modern Interpretation: nəx <sup>w</sup> ∤úq <sup>w</sup> a(?)təŋ                                | K70.1 Union City Geographic Location: Eastern point of Annas Bay in The Great Bend of the Hood Canal Map: N Frame: 16.273                                                                                                                       |