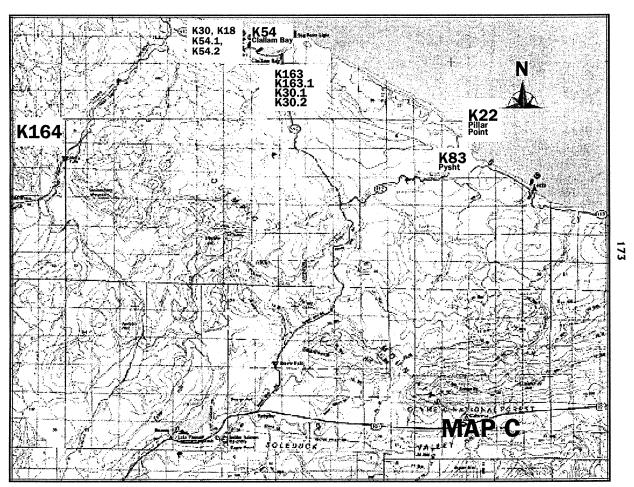

This project began with recording every Klallam and Chemakum word that appeared on Reel 16 of the Smithsonian Institute's microfilm of Harrington's field notes. Because the number of place names was so great, the place names were sorted from the general list of Klallam and Chemakum transcriptions and glosses. Then the narrow transcription was double-checked to ensure the accuracy of the data itself. The next necessary step was to put the narrow transcription into modern phonemic form. Many lexical forms have been attested by the field work of Timothy Montler. These forms are labeled "attested" in the word list. Modern interpretations of other Harrington transcriptions were produced based on the phonological and morphological data that Montler has collected in the field. Once an attested transcription or modern interpretation was done on the place names, they were organized and located on a map. The process of organizing Harrington's work on Klallam and Chemakum is only beginning. This paper contains a comprehensive list of Klallam place names and English glosses, a map and key, commentary on each word, and information about Harrington's unique transcription and how it differs slightly from modern phonemic transcription.