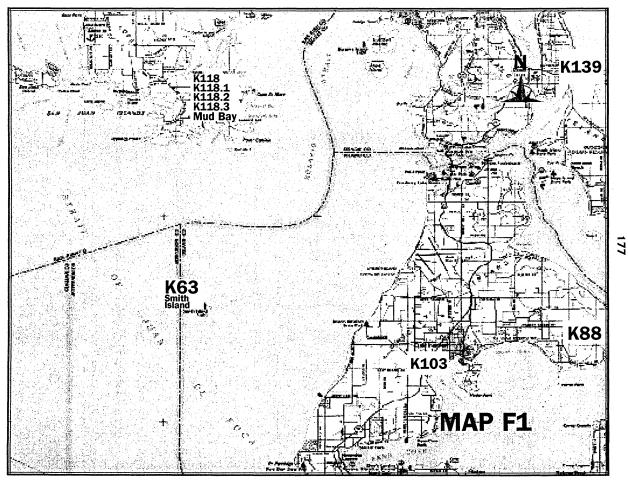

Map: K1 Frame: 16.477

| C11. kwi?ts'um ά´? ὰ                                                | C11. Eglon; red berry region Geographic Location: Southwest of Whidby Island and East of Port Gamble Map: K1 Frame: 16.337                                                                                                                                             | C17. stsłóqų                                                                                     | C17. South end of Scow Bay Geographic Location: In Kilisut Harbor Map: F2 Frame: 16.434 Commentary: What consultants refer to as Scow Bay is now called Kilisut Harbor                                                        |
|---------------------------------------------------------------------|------------------------------------------------------------------------------------------------------------------------------------------------------------------------------------------------------------------------------------------------------------------------|--------------------------------------------------------------------------------------------------|-------------------------------------------------------------------------------------------------------------------------------------------------------------------------------------------------------------------------------|
| C12. 14'áq'ó·tsqʻo                                                  | C12. Coon Spit Geographic Location: Located off Coon Bay north of Port Gamble Map: K1 Frame: 16.755                                                                                                                                                                    | C18. tákkuł q'úmα?α                                                                              | with Scow Bay being in the southern part of it.  C18. Region behind Port Ludlow; creek Geographic Location: South of Oak Bay                                                                                                  |
| C12.1 t4'άq'ό·sqʻο                                                  | C12.1 Coon Spit Geographic Location: Located off Coon Bay north of Port Gamble Map: K1 Frame: 16.410                                                                                                                                                                   |                                                                                                  | Map: K1 Frame: 16.384 Commentary: When one word is said, the other is said, always in the same order.                                                                                                                         |
| C13. tPq'ós                                                         | C13. Spit south of Station Geographic Location: Army station at Port Townsend Map: F2 Frame: 16.431 Commentary: Harrington's consultants are referring to a spit south of the army station that is located at Port Townsend. A specific location was not given. So the | C19. t'q'átts'à?                                                                                 | C19. Creek south of Seabeck Geographic Location: Just south of Seabeck which is southeast of Brinnon Map: K2 Frame: 16.307 Commentary: The Chemakum word for rivermouth is the origin of this placename. C20. Squamish Harbor |
| C14. nuxwqéyit                                                      | exact location of C5 is not known.  C14. Sawmill site at Port Gamble; daylight; noon                                                                                                                                                                                   | C20. xá?ayqʻo                                                                                    | Geographic Location: South of Port Ludlow  Map: K1 Frame: 16.265  Commentary: The consultants call this "Shine Bay."                                                                                                          |
| Attested Transcription: nəx <sup>w</sup> qé?yə4                     | Geographic Location: East of Lofall Map: K1 Frame: 16.345 Commentary: This modern transcription is an attested Klallam word, but the consultants claim it is a Chemakum word.                                                                                          | C20.1. <b>χά?α</b> γ <b>q</b> 'ο                                                                 | C20.1 Hood Canal; any big bay Geographic Location: Originates from Admiralty Inlet, Runs parallel and to the west of Puget Sound Map: K1 Frame: 16.265                                                                        |
| C14.1 nuşwq'éyit<br>Attested Transcription: nəx <sup>w</sup> qé?yə‡ | C14.1 Little Boston; Port Gamble Geographic Location: East of Lofall Map: K1 Frame: 16.350 Commentary: This modern transcription is an attested Klallam word, but the consultants claim it is a Chemakum word.                                                         |                                                                                                  | Commentary: The consultants are also known to call this "Skomish Harbor."                                                                                                                                                     |
| C15. q'ά?tá·lq'o                                                    | C15. Cannery Site                                                                                                                                                                                                                                                      | Klallam Place Names                                                                              |                                                                                                                                                                                                                               |
|                                                                     | Geographic Location: Near Port Townsend Map: F2 Frame: 16.418 Commentary: Speakers do not specify where in Port Townsend this is.                                                                                                                                      | K1. ?άtsαla·dì?<br>Modern Interpretation: ?écəladi?                                              | K1. Utsalady Geographic Location: North shore of Camano Island Map: G1 Frame: 16.217 Commentary: Probably Lushootseed word. /I/ and /d/ are not Klallam.                                                                      |
| C15.1 q'á?tâ·luq'o                                                  | C15.1 Nordland Geographic Location: On east coast of Marrowstone Island Map: F2 Frame: 16.437                                                                                                                                                                          | K2. ?άl'άskα                                                                                     | K2. Alaska Frame: 17.767 Commentary: From English                                                                                                                                                                             |
| C15.2 q'á∙?ta∙luq'o                                                 | C15.2 Nordland Geographic Location: On east coast of Marrowstone Island Map: F2 Frame: 16.757 Commentary: Harrington identifies this with the name for Port Townsend, and it is similar to the Klallam word for Port Townsend /qátay/.                                 | K3. ?άπαť łánnuky<br>Attested Transcription: ?ənəλánəx <sup>w</sup><br>Chemakum: tł'iqq'α? ά·q'o | K3. Alcohol plant; green place Geographic Location: Near Hadlock between Hadlock and Port Townsend which is to the north. Map: F2 Frame: 16.416 Commentary: A specific plant at which wood alcohol was made for fuel.         |
| C16. qwáy?afqwá´lu-qʻo                                              | C16. Fort Townsend Geographic Location: South of Glen Cove on east coast of Quimper Peninsula Map: F2 Frame: 16.417 Commentary: Where the papermill is by Port Townsend                                                                                                | K4. ?άγγα?ίη<br>Attested Transcription: ?áγa?iŋ                                                  | K4. Settlement at east side of butt end of ščéyił; houses Geographic Location: In Dungeness area Map: E Frame: 16.562 Commentary: Harrington was not more specific about the location of the                                  |
| C16.1 q'wáyatq'wá ´loqʻo                                            | C16.1 Old Fort Townsend site Geographic Location: South of Glen Cove on east coast of Quimper Peninsula Map: F2 Frame: 16.755                                                                                                                                          |                                                                                                  | spit where this settlement is located. He was discussing Jamestown and Dungeness in his notes before and after this entry, but the organization of the notes may cause this assumption to be incorrect.                       |
| •                                                                   |                                                                                                                                                                                                                                                                        | K5. ?á?a·sit<br>Attested Transcription: ?á?ašīt                                                  | K5. Olympic Mountain Range Geographic Location: South of Port Crescent and Port Angeles Map: J Frame: 16.611                                                                                                                  |