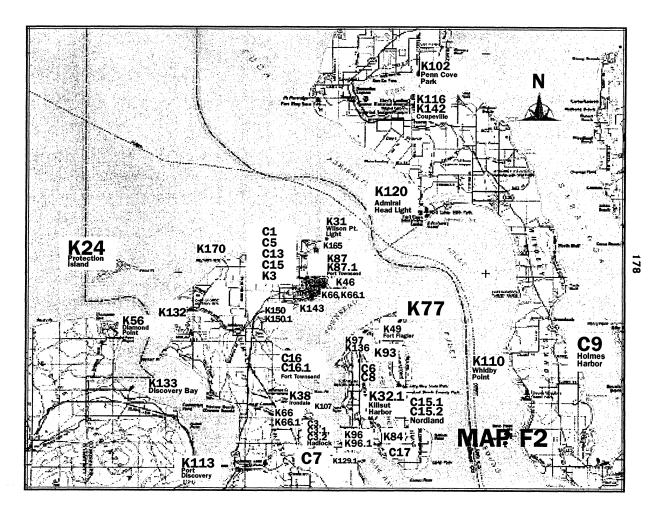

| Chemakum Place | Names |
|----------------|-------|
|----------------|-------|

C1. ?att'iptá·lq'o C1. Where paper plant is

Geographic Location: Mill by Port Townsend

Map: F2 Frame: 16.417, 16.755

C2. tsάlαl-?à
C2. Peninsula in front of Holmes Harbor on Whidby Island

Geographic Location: Camano Island

Map: G2 Frame: 16.485

C3. ts'Its'\am'o\cdots C3. Hadlock

Geographic Location: East coast of Quimper Peninsula

Map: F2 Frame: 16.414

C3.1 ts'éts'um'o sq'o C3.1 Hadlock

Geographic Location: East coast of Quimper Peninsula

Map: F2 Frame: 16.414

C3.2 ts'1?ts'αm'o·s C3.2 Hadlock

Geographic Location: East coast of Quimper Peninsula

Map: F2 Frame: 16.454

C4. ts'its'\alphasso? C4. Termination Point

Geographic Location: Across Hood Canal from Port Gamble

Map: K1 Frame: 16.315, 16.569

Commentary: The gloss is the name of the general area where the ferry

landing was in 1942.

C5. tsq'way?q'o C5. Creek by t+'q'6s

Geographic Location: South of spit which is west of Port Townsend

Map: F2 Frame: 16.430

Commentary: Harrington's consultants are vague about the location of th'q'6s; this

place name's location is a bit vague, too.

C6. ts'úw'αl'uhqo C6. Small spit of Kilisut Harbor

Geographic Location: Where little creek comes in on the west side of

Kilisut Harbor going south Map: F2 Frame: 16.756

C7. tjά·q'u?q'ú 'lo C7. Chemakum Valley; Chemakum prairie

Geographic Location: On Quimper Peninsula

Map: F2 Frame: 16,398

Geographic Location: Second spit from entrance on west shore

Map: F2, K1 Frame: 16.443

C9. háqwásno? C9. Holmes Harbor; mussel

Geographic Location: Southeast on Whidby Island

Map: F2 Frame: 16.485

C10. Kwáľags C10. Double Bluff

Geographic Location: Point west of Useless Bay

Map: K1 Frame: 16.477

| C11. kwi?ts'um ά´? ὰ                                                | C11. Eglon; red berry region Geographic Location: Southwest of Whidby Island and East of Port Gamble Map: K1 Frame: 16.337                                                                                                                                             | C17. stsłóqų                                                                                     | C17. South end of Scow Bay Geographic Location: In Kilisut Harbor Map: F2 Frame: 16.434 Commentary: What consultants refer to as Scow Bay is now called Kilisut Harbor                                                        |
|---------------------------------------------------------------------|------------------------------------------------------------------------------------------------------------------------------------------------------------------------------------------------------------------------------------------------------------------------|--------------------------------------------------------------------------------------------------|-------------------------------------------------------------------------------------------------------------------------------------------------------------------------------------------------------------------------------|
| C12. 14'áq'ó·tsqʻo                                                  | C12. Coon Spit Geographic Location: Located off Coon Bay north of Port Gamble Map: K1 Frame: 16.755                                                                                                                                                                    | C18. tákkuł q'úmα?α                                                                              | with Scow Bay being in the southern part of it.  C18. Region behind Port Ludlow; creek Geographic Location: South of Oak Bay                                                                                                  |
| C12.1 t4'άq'ό·sqʻο                                                  | C12.1 Coon Spit Geographic Location: Located off Coon Bay north of Port Gamble Map: K1 Frame: 16.410                                                                                                                                                                   |                                                                                                  | Map: K1 Frame: 16.384 Commentary: When one word is said, the other is said, always in the same order.                                                                                                                         |
| C13. tPq'ós                                                         | C13. Spit south of Station Geographic Location: Army station at Port Townsend Map: F2 Frame: 16.431 Commentary: Harrington's consultants are referring to a spit south of the army station that is located at Port Townsend. A specific location was not given. So the | C19. t'q'átts'à?                                                                                 | C19. Creek south of Seabeck Geographic Location: Just south of Seabeck which is southeast of Brinnon Map: K2 Frame: 16.307 Commentary: The Chemakum word for rivermouth is the origin of this placename. C20. Squamish Harbor |
| C14. nuxwqéyit                                                      | exact location of C5 is not known.  C14. Sawmill site at Port Gamble; daylight; noon                                                                                                                                                                                   | C20. xá?ayqʻo                                                                                    | Geographic Location: South of Port Ludlow  Map: K1 Frame: 16.265  Commentary: The consultants call this "Shine Bay."                                                                                                          |
| Attested Transcription: nəx <sup>w</sup> qé?yə4                     | Geographic Location: East of Lofall Map: K1 Frame: 16.345 Commentary: This modern transcription is an attested Klallam word, but the consultants claim it is a Chemakum word.                                                                                          | C20.1. <b>χά?α</b> γ <b>q</b> 'ο                                                                 | C20.1 Hood Canal; any big bay Geographic Location: Originates from Admiralty Inlet, Runs parallel and to the west of Puget Sound Map: K1 Frame: 16.265                                                                        |
| C14.1 nuşwq'éyit<br>Attested Transcription: nəx <sup>w</sup> qé?yə‡ | C14.1 Little Boston; Port Gamble Geographic Location: East of Lofall Map: K1 Frame: 16.350 Commentary: This modern transcription is an attested Klallam word, but the consultants claim it is a Chemakum word.                                                         |                                                                                                  | Commentary: The consultants are also known to call this "Skomish Harbor."                                                                                                                                                     |
| C15. q'ά?tá·lq'o                                                    | C15. Cannery Site                                                                                                                                                                                                                                                      | Klallam Place Names                                                                              |                                                                                                                                                                                                                               |
|                                                                     | Geographic Location: Near Port Townsend Map: F2 Frame: 16.418 Commentary: Speakers do not specify where in Port Townsend this is.                                                                                                                                      | K1. ?άtsαla·dì?<br>Modern Interpretation: ?écəladi?                                              | K1. Utsalady Geographic Location: North shore of Camano Island Map: G1 Frame: 16.217 Commentary: Probably Lushootseed word. /I/ and /d/ are not Klallam.                                                                      |
| C15.1 q'á?tâ·luq'o                                                  | C15.1 Nordland Geographic Location: On east coast of Marrowstone Island Map: F2 Frame: 16.437                                                                                                                                                                          | K2. ?άl'άskα                                                                                     | K2. Alaska Frame: 17.767 Commentary: From English                                                                                                                                                                             |
| C15.2 q'á∙?ta∙luq'o                                                 | C15.2 Nordland Geographic Location: On east coast of Marrowstone Island Map: F2 Frame: 16.757 Commentary: Harrington identifies this with the name for Port Townsend, and it is similar to the Klallam word for Port Townsend /qátay/.                                 | K3. ?άπαť łánnuky<br>Attested Transcription: ?ənəλánəx <sup>w</sup><br>Chemakum: tł'iqq'α? ά·q'o | K3. Alcohol plant; green place Geographic Location: Near Hadlock between Hadlock and Port Townsend which is to the north. Map: F2 Frame: 16.416 Commentary: A specific plant at which wood alcohol was made for fuel.         |
| C16. qwáy?afqwá´lu-qʻo                                              | C16. Fort Townsend Geographic Location: South of Glen Cove on east coast of Quimper Peninsula Map: F2 Frame: 16.417 Commentary: Where the papermill is by Port Townsend                                                                                                | K4. ?άγγα?ίη<br>Attested Transcription: ?áγa?iŋ                                                  | K4. Settlement at east side of butt end of ščéyił; houses Geographic Location: In Dungeness area Map: E Frame: 16.562 Commentary: Harrington was not more specific about the location of the                                  |
| C16.1 q'wáyatq'wá ´loqʻo                                            | C16.1 Old Fort Townsend site Geographic Location: South of Glen Cove on east coast of Quimper Peninsula Map: F2 Frame: 16.755                                                                                                                                          |                                                                                                  | spit where this settlement is located. He was discussing Jamestown and Dungeness in his notes before and after this entry, but the organization of the notes may cause this assumption to be incorrect.                       |
| •                                                                   |                                                                                                                                                                                                                                                                        | K5. ?á?a·sit<br>Attested Transcription: ?á?ašīt                                                  | K5. Olympic Mountain Range Geographic Location: South of Port Crescent and Port Angeles Map: J Frame: 16.611                                                                                                                  |