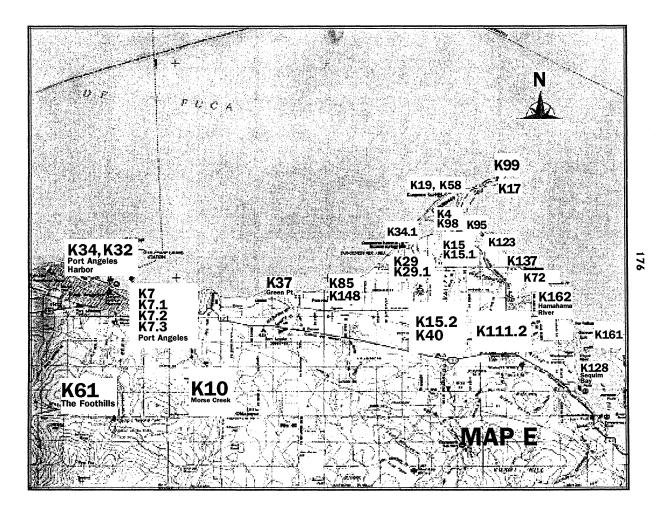

|                                                                       | 150                                                                                                                                                                                                                           |                                                                                                                   | 151                                                                                                                                                                                                                                                                       |
|-----------------------------------------------------------------------|-------------------------------------------------------------------------------------------------------------------------------------------------------------------------------------------------------------------------------|-------------------------------------------------------------------------------------------------------------------|---------------------------------------------------------------------------------------------------------------------------------------------------------------------------------------------------------------------------------------------------------------------------|
| K6. ?e?4xwα? Attested Transcription: ?é?4x <sup>w</sup> ə(?)          | K6. Elwha Geographic Location: Old village on east edge of mouth of Elwha River Map: D2 Frame: 16.578                                                                                                                         | K13. ts'a·ʔứk'<br>Modern Interpretation: daʔáq                                                                    | K13. Ozette River Geographic Location: On north end of Ozette Lake which is south of Neah Bay Map: B2 Frame: 16.667                                                                                                                                                       |
| K7. ?i?i-nis Attested Transcription: ?i?inəs                          | K7. Port Angeles Geographic Location: East side of Port Angeles. Map: E Frame: 16.588 Commentary: Village at mouth of Ennis (from ?i?inas) creek where Rayonier Mill is today.                                                | K14. tsé??1?4<br>Attested Transcription: &&e?yə4                                                                  | K14. Hawk's Hole Geographic Location: East of Coon Bay Map: K1 Frame: 16.368 Commentary: Diminutive of cay'a4                                                                                                                                                             |
| K7.1 ?1?1·nis Attested Transcription: ?1?1nəs                         | K7.1 Ennis Creek Geographic Location: Creek east of Port Angeles Map: E Frame: 16.594 Commentary: The English name for this creek comes from the Klallam word.                                                                | K14.1 t+'ú?t+'α? tsáy'14 Attested Transcription: λ'úλ'ə? cəy'ə4 Chemakum: q'á?f'in tjú·qwαt K15. tsé?sq'a?t       | K14.1 Hawk's Hole; small lake Geographic Location: East of Coon Bay Map: K1 Frame: 16.369  K15. Old Dungeness; Old Town                                                                                                                                                   |
| K7.2 7171 · nis Attested Transcription: ?i?inos                       | K7.2 Site of papermill Geographic Location: Where Rayonier Mill is now located                                                                                                                                                |                                                                                                                   | Geographic Location: West of Dungeness River Map: E Frame: 16.551                                                                                                                                                                                                         |
| Chemakum: hάts'iptá·luq'o                                             | Map: E Frame: 16.420                                                                                                                                                                                                          | K15.1 ts'άq'ψ<br>Attested Transcription: c'òq' <sup>w</sup>                                                       | K15.1 Old Dungeness; Dungeness River mouth Geographic Location: At mouth of Dungeness River which is east of Port                                                                                                                                                         |
| K7.3 ?!?i·nş Attested Transcription: ?i?ins Chemakum: háts'iptay      | K7.3 Place just east of papermill at Port Townsend; a good place Geographic Location: Where Rayonier Mill is now located Map: E Frame: 16.420                                                                                 |                                                                                                                   | Angeles<br>Map: E Frame: 16.569                                                                                                                                                                                                                                           |
|                                                                       | Commentary: Klallam given as translation of Chemakum. Unstressed a is often deleted especially in western Klallam.                                                                                                            | K15.2 ts'αq'ų<br>Attested Transcription: c'éq' <sup>w</sup>                                                       | K15.2 Dungeness River; mud, dirt; bad<br>Geographic Location: At mouth of Dungeness River which is east of Port<br>Angeles                                                                                                                                                |
| K8. ?ú·sé·4<br>Modern Interpretation: ?uséy4                          | K8. Ozette Geographic Location: About 20 miles south of Neah Bay Map: B2 Frame: 16.668                                                                                                                                        | K16. tsí?tstý á?. yitj                                                                                            | Map: E Frame: 16.569  K16. Seattle                                                                                                                                                                                                                                        |
| K9. ?ύwαq'a·ys                                                        | K9. North end of a beach Geographic Location: Near Point of Arches on west coast of Washington Map: B2 Frame: 16.693 Commentary: Not clear if place name or general term.                                                     | Modern Interpretation: ci?ciy'á?yəč<br>Chemakum: tsí?tsifa-?lits                                                  | Geographic Location: On west shore of Lake Washington Map: L2 Frame: 16.235 Commentary: Consultants said that this word literally means where several go over the hill or ridge from the Puget Sound water.                                                               |
| K10. tsá+mát<br>Attested Transcription: có+mət                        | K10. Morse River; Morse Creek; Crescent Lake<br>Geographic Location: West of Green Point and east of Port Angeles<br>Map: D2, E Frame: 16.495                                                                                 | K16.1 t;i?t;iya?yì?t;<br>Modern Interpretation: či?čiy'áyəč                                                       | K16.1 Seattle Geographic Location: On west shore of Lake Washington Map: L2 Frame: 16.235                                                                                                                                                                                 |
| K11. ts'ásk'á yaqwas                                                  | K11. Rock 300 yards offshore Cape Flattery Geographic Location: South of Tatoosh Island Map: B1 Frame: 16.691                                                                                                                 | K17. tsí?ts ákytt<br>Modern Interpretation: ci?cák <sup>w</sup> č<br>Modern Interpretation: ci?cók <sup>w</sup> č | K17. New Dungeness Light, lighthouse on Dungeness Spit Geographic Location: On Dungeness Spit which is east of Port Angeles Map: E Frame: 16.553                                                                                                                          |
| K11.1 ts'αsqá·yαq'wαs                                                 | Commentary: Language not indicated in Harrington's notes.  K11.1 Rock 300 yards offshore Cape Flattery Geographic Location: South of Tatoosh Island Map: B1 Frame: 16.658 Commentary: Exact location is not clear.            | K18. ts'í?xù<br>Modern Interpretation: c'íx <sup>w</sup> u                                                        | K18. Village six miles west of Twin River Geographic Location: On west side of Clallam Bay Map: C Frame: 16.644 Commentary: Language not indicated by Harrington. Village is probably Sekiu.                                                                              |
| K12. tsάy?ylł<br>Attested Transcription: cóy ał<br>Chemakum: tsόχχwαt | K12. Leland Lake; lake Geographic Location: South of Crocker Lake which is south of Port Discovery Map: K1 Frame: 16.522 Commentary: Harrington says that this is good example of a general word being used for a place name. | K19. ts'ῖχχuŋ<br>Attested Transcription: ৫ἵχ <sup>w</sup> əŋ                                                      | K19. Dungeness Spit; sand spit Geographic Location: At mouth of Dungeness River, east of Port Angeles Map: E Frame: 16.528 Commentary: Harrington says that consultants consider this a mere geographical term, but he still indicates it as a place name in later notes. |

|                                                                                           | 132                                                                                                                                                                                   |                                                                        |                                                                                                           |
|-------------------------------------------------------------------------------------------|---------------------------------------------------------------------------------------------------------------------------------------------------------------------------------------|------------------------------------------------------------------------|-----------------------------------------------------------------------------------------------------------|
| K20. tsú·yαq'ὰt                                                                           | K20. Classet Creek; River 1/2 mile west of q'éyəq'dit Geographic Location: q'éyəq'dit is 300 yards west of X'ulúq'd'ibus which is 300 yards west of Halfway Pt. Map: B1 Frame: 16.654 | K30. tsi·?tsi·?yútsx@y<br>Modern Interpretation: či?či?yúcxəy          | K30. Area in Clallam Bay region Geographic Location: West of Pysht, east of Neah Bay Map: C Frame: 16.629 |
|                                                                                           | Map: B1 Frame: 16.654 Commentary: In Makah territory.                                                                                                                                 | K30.1 tjí?yú?tsx ày<br>Modern Interpretation: čí?yu?cxəy               | K30.1 Point west of Gettysburg river Geographic Location: 2 miles west of Gettysburg                      |
| K21. ts'ú·yâ·s                                                                            | K21. Suez village                                                                                                                                                                     |                                                                        | Map: C Frame: 16.643 Commentary: The only river that fits Harrington's consultants' descriptions          |
| Modern Interpretation: c'úyas                                                             | Geographic Location: In Makah region south of Neah Bay.  Map: B1 Frame: 16.683                                                                                                        |                                                                        | is Clallam River.                                                                                         |
| ,                                                                                         | Commentary: Language is not indicated.                                                                                                                                                | K30.2 tsi?yu´?tsxaŋ                                                    | K30.2 Point west of Gettysburg river                                                                      |
| K21.1 ts'ú·yαs<br>Modern Interpretation: c'úyas                                           | K21.1 Suez village Geographic Location: In Makah region south of Neah Bay.                                                                                                            | Modern Interpretation:čí?yu?cxəŋ                                       | Geographic Location: 2 miles west of Gettysburg 16.643?> Map: C Frame: 16.643                             |
| motori morpromion. Cayas                                                                  | Map: B1 Frame: 16.665                                                                                                                                                                 |                                                                        | Commentary: The only river that fits Harrington's consultants' descriptions is Clallam River.             |
| K22. ts'xw\(\alpha\)ws Modern Interpretation: \(c'x''\)aws                                | K22. Pillar Point                                                                                                                                                                     | K31. tj'i xwa-qsan                                                     | K31. Point Wilson Light; Lighthouse by Port Townsend; inside a spit                                       |
| Modern interpretation: C\$ aws                                                            | Geographic Location: North of Pysht on coast, west of Clallam Bay Map: C Frame: 16.626                                                                                                | Attested Transcription: čixwəqsən                                      | Geographic Location: Just north of Port Townsend; Fort Wundon                                             |
| •                                                                                         | Commentary: This area was Klallam fishing ground.                                                                                                                                     | Chemakum: q'αm'q'αm'                                                   | Map: F2 Frame: 16.395, 16.412<br>Commentary: Klallam is given as a translation of Chemakum. Klallam is    |
| K23. tj <i>á</i> ?yuq'<br>Modern Interpretation: čá?əq <sup>w</sup>                       | K23. Region behind Port Ludlow; back in the woods<br>Geographic Location: Port Ludlow is south of Mats Mats.                                                                          |                                                                        | not a place name.                                                                                         |
| Chemakum: tάkkuł q'úmα?α                                                                  | Map: K1 Frame: 16.384                                                                                                                                                                 | K32. ty'í xwí · tsán                                                   | K32. Port Angeles; an interior bay                                                                        |
|                                                                                           | Commentary: Looks like plural of "fire."                                                                                                                                              | Attested Transcription: čix <sup>w</sup> ícən                          | Geographic Location: West of Dungeness Map: E Frame: 16.587                                               |
| K24. ts' άtł'α-ssyyα?                                                                     | K24. Protection Island                                                                                                                                                                |                                                                        | Commentary: From the root /Cəyəxw/, 'enter', and the suffix /icən/, 'back,                                |
| Chemakum: ις' άι 1'α-ssyyα?                                                               | Geographic Location: Off Discovery Bay mouth  Map: F2 Frame: 16.501                                                                                                                   |                                                                        | behind'.                                                                                                  |
|                                                                                           | Commentary: Chemakum origin from word for rocks /cek'a/.                                                                                                                              | K32.1 ts'í xwαyé?ts<br>Attested Transcription: ε'ix <sup>w</sup> əyé?c | K32.1 Kilisut Harbor; Scow Bay Geographic Location: East of Quimper Peninsula                             |
| K25. tş' άt+'qs                                                                           | K25. Mission Beach                                                                                                                                                                    |                                                                        | Map: F2 Frame: 16.429.2                                                                                   |
|                                                                                           | Geographic Location: Opposite Tulalip on Tulalip Bay Map: G2 Frame: 16.223                                                                                                            |                                                                        | Commentary: Same root as above with 'backside' suffix.                                                    |
|                                                                                           | •                                                                                                                                                                                     | K33. tsiy ánuxw                                                        | K33. Klallam town at west side of Beecher Bay                                                             |
| K26. tsáq tsáy'li<br>Attested Transcription: čəq cáy'əli<br>Chemakum: má·t'.ts'a tsúxwut' | K26. Marsh north of Racer's Cove; big marsh; big lake Geographic Location: Area north of Port Gamble Map: K1 Frame: 16.371                                                            | Attested Transcription: čiyánəx <sup>w</sup>                           | Geographic Location: On Vancouver Island<br>Map: D1 Frame: 16.759                                         |
| onomination and this way that                                                             | Commentary: Chemakum is not necessarily a place name; exact location is                                                                                                               | K34. tssá?yits                                                         | K34. Butt end of Port Angeles spit; stump                                                                 |
|                                                                                           | not indicated. Just north or south of Port Gamble.                                                                                                                                    | Attested Transcription: čšá?yəč                                        | Geographic Location: At Port Angeles Map: E Frame: 16.621                                                 |
| K27. tsássα? ts'íxwαŋ<br>Attested Transcription: čésa? c'íx <sup>w</sup> əŋ               | K27. Twin Spits; two spits Geographic Location: South of Foulweather Bluff                                                                                                            | K34.1 tssá?yits                                                        | K34.1 Butt end of Dungeness Spit; stump                                                                   |
| Accord Transcription. Cosar CIA off                                                       | Map: K1 Frame: 16.367                                                                                                                                                                 | Attested Transcription: čšá?yəč                                        | Geographic Location: At west end of Dungeness spit where spit meets mainland.                             |
| K28. tjak'á·wαk't                                                                         | K28. Cape Aláva                                                                                                                                                                       |                                                                        | Map: E Frame: 16.534                                                                                      |
|                                                                                           | Geographic Location: West of Ozette                                                                                                                                                   | K35. tsté?was                                                          | K35. Creek six miles south of Seabeck                                                                     |
|                                                                                           | Map: B2 Frame: 16.672 Commentary: Language is not indicated in notes.                                                                                                                 | Modern Interpretation: čté?wəs                                         | Geographic Location: Stavis or Boyce Creek south of Seabeck Map: K2 Frame: 16.313                         |
| K29. tsts'óq'w                                                                            | K29. Marshy ground west of Dungeness; have dirt                                                                                                                                       |                                                                        | Commentary: Where Klallams would get flounders from.                                                      |
| Attested Transcription: &c'éq'W                                                           | Geographic Location: West of Dungeness, east of Port Angeles                                                                                                                          | K35.1 t'tsiwas                                                         | K35.1 Creek six miles south of Seabeck                                                                    |
|                                                                                           | Map: E Frame: 16.573                                                                                                                                                                  | Modern Interpretation: tčiwes                                          | Geographic Location: Stavis or Boyce Creek south of Seabeck                                               |
| K29.1 tsts' ά <b>q'ψ</b><br>Attested Transcription: &c'áq' <sup>w</sup>                   | K29.1 Marshy ground west of Dungeness; have dirt Geographic Location: West of Dungeness, east of Port Angeles Map: E Frame: 16.573                                                    |                                                                        | Map: K2 Frame: 16.313                                                                                     |
|                                                                                           | A                                                                                                                                                                                     |                                                                        |                                                                                                           |

| K36. tyti·lαq'um<br>Modern Interpretation: čtíləq <sup>w</sup> əm                          | K36. Steilacoom  Geographic Location: North of Fort Lewis  Map: O2 Frame: 16.231  Commentary: Could be Klallam. This place is in Lushootseed territory, so one would expect /b/ instead of /m/.                                                | K46. kwi?tţasli<br>Chemakum: kwi?tţαsli(qʻ0)                                      | K46. Sherman's Spit Geographic Location: Toward Port Townsend from Scow Bay Map: F2 Frame: 16.422 Commentary: This place was an airplane base in 1942. Locative information is vague at best.                                                      |
|--------------------------------------------------------------------------------------------|------------------------------------------------------------------------------------------------------------------------------------------------------------------------------------------------------------------------------------------------|-----------------------------------------------------------------------------------|----------------------------------------------------------------------------------------------------------------------------------------------------------------------------------------------------------------------------------------------------|
| K37. tyʻtʻqʻ ά·y<br>Modern Interpretation: čtqáy                                           | K37. Green Point Geographic Location: Halfway between Dungeness and Port Angeles Map: E Frame: 16.525                                                                                                                                          | K47. lάwta-?ye?qw, μ<br>Chemakum: lάwtα?yí ´?qʻo                                  | K47. Little Beef Creek; little creek north of Seabeck Geographic Location: North of Seabeck Map: K2 Frame: 16.285 Commentary: It is where Klallam used to fish to lay in a winter supply.                                                          |
| K38. hám'a⁴ma·<br>Chemakum: ham'a⁴umá·q'o                                                  | K38. Irondale Geographic Location: East of Four Corners on Quimper Peninsula Map: F2 Frame: 16.410 Commentary: According to speakers, this Klallam word means "all cleaned out by enemies."                                                    | K47.1 láwt'aye?qų                                                                 | K47.1 Little Beef Creek; a creek north of Scabeck Geographic Location: North of Seabeck Map: K2 Frame: 16.308                                                                                                                                      |
| K39. hátsqs<br>Modern Interpretation: hácqs<br>Chemakum: hátsqsiq'o                        | K39. Point No Point; Hansville Geographic Location: South of Foulweather Bluff Map: K1 Frame: 16.374 Commentary: Louise Buttner was born here.                                                                                                 | K48. ‡ά?‡α?tsi?qʻo?<br>Chemakum: tṣ' ἀme?el ts'ow' α                              | K48. Spencer Creek; cold water or cold place Geographic Location: Large creek north of Brinnon Map: K2 Frame: 16.277 Commentary: Chemakum is translation of Klallam-not a place name.                                                              |
| K40. (hó·?áy?ŋat) stó?wi?<br>Modern Interpretation: hú?əy'ŋət stúwi?<br>Chemakum: ‡ammátţt | K40. Main tributary of Dungeness River; main river Geographic Location: Comes is from east four miles up from mouth Map: E Frame: 16.540 Commentary: Klallam is a translation from Chemakum; Klallam word is                                   | K49. łtyiman Modern Interpretation: łtyiman Chemakum: łtyimanq'o  K50. łzáwi łtan | K49. Fort Flagler Geographic Location: Northeast corner of Marrowstone Island Map: F2 Frame: 16.429.2, 16.430.2 Commentary: No etymology.                                                                                                          |
| K41. kwα? xwά·?mα?<br>Modern Interpretation: k <sup>w</sup> a?x <sup>w</sup> á?ma?         | not a place name.  K41. Village between Port Angeles and Pysht  Geographic Location: Fourteen miles west of Port Angeles  Map: D2 Frame: 16.622                                                                                                | Modern Interpretation: †xáwə†tən                                                  | K50. Lofall; canoe thwart Geographic Location: Four miles southwest of Port Gamble Map: K1 Frame: 16.355 Commentary: Sounds like it might be a person's name.                                                                                      |
| K41.1 k'wά? χψά?mα?<br>Modern Interpretation: k <sup>w</sup> a?x <sup>w</sup> á?ma?        | K41.1 Gettysburg River Geographic Location: Fourteen miles west of Port Angeles Map: D2 Frame: 16.643 Commentary: Mr. Gettysburg had a store there long ago. No etymology. From speaker's description, this is more than likely Clallam River. | K51. 14'ά?αsαtχ                                                                   | K51. Cape Scott Geographic Location: 300 miles from Neah Bay on west side of Vancouver Island Frame: 16.688 Commentary: Language was not indicated for this place name; it is so far from the Klallam area, one would not expect it to be Klallam. |
| K42. k'améynow                                                                             | K42. Camano Island Geographic Location: Island directly east of Whidby Island Map: G2 Frame: 16.471                                                                                                                                            | K52. t4'tsànnt<br>Attested Transcription: X'cént                                  | K52. Port Crescent; Agate Beach Geographic Location: West of Freshwater Bay Map: D2 Frame: 16.613                                                                                                                                                  |
| K43. kwαní•tsἄtx                                                                           | K43. Neah Bay Geographic Location: West of Clallam Bay Map: B1 Frame: 16.689 Commentary: In Makah territory.                                                                                                                                   | K53. tł'tsànnt tsáyyīł Attested Transcription: Xcónt cóyoł                        | K53. Lake Crescent Geographic Location: Southwest of Crescent Bay Map: D2 Frame: 16.613 Commentary: Means Port Crescent's Lake. The name given by consultants today is /cółmat/.                                                                   |
| K44. kwétł'â·mæs                                                                           | K44. Tribename of Hood Canal region Geographic Location: Originates from Admiralty Inlet Map: K1 Frame: 16.316                                                                                                                                 | K54. 14'αt4'a·?wáyIs<br>Attested Transcription: κ'a?κ'a?wáy(ə)s                   | K54. Clallam Bay; Sekiu; little eye Geographic Location: West of Pysht Map: C Frame: 16.604 Commentary: The schwa is usually deleted in western Klallam.                                                                                           |
| K44.1 kwé?tł'am'á´ş                                                                        | K44.1 Hood Canal region Geographic Location: Originates from Admiralty Inlet Map: K1 Frame: 16.316                                                                                                                                             | K54.1 t+'α?t+'a?w`ayys<br>Attested Transcription: κ'a?κ'a?wáy(ə)s                 | K54.1 Sekiu  Geographic Location: Village at west end of Clallam Bay  Map: C Frame: 16.605                                                                                                                                                         |
| K45. k'1?k'1y?a∙lo∙s                                                                       | K45. Skagit Bay Geographic Location: Body of water from Hope Island to northern tip of Camano Island Map: G1 Frame: 16.218                                                                                                                     | K54.2 tł'αtł'α?wá·ys<br>Attested Transcription: κ'a?κ'a?wáys                      | K54.2 Clallam Bay town; Sekiu Geographic Location: Village at west end of Clallam Bay Map: C Frame: 16.602                                                                                                                                         |