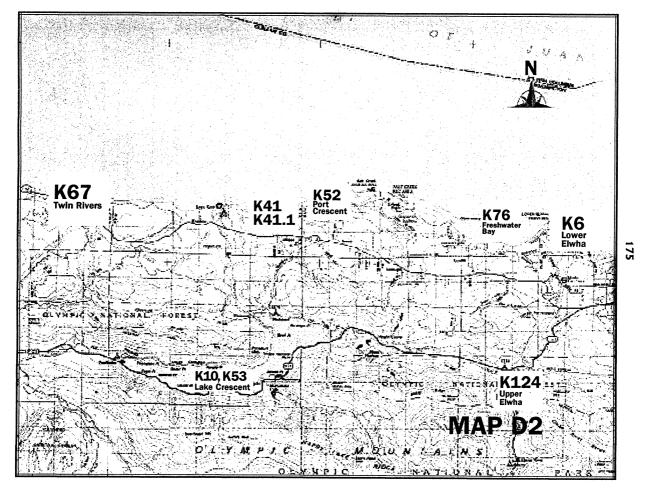

|                                                                       | 150                                                                                                                                                                                                                           |                                                                                                                   | 151                                                                                                                                                                                                                                                                       |
|-----------------------------------------------------------------------|-------------------------------------------------------------------------------------------------------------------------------------------------------------------------------------------------------------------------------|-------------------------------------------------------------------------------------------------------------------|---------------------------------------------------------------------------------------------------------------------------------------------------------------------------------------------------------------------------------------------------------------------------|
| K6. ?e?4xwα? Attested Transcription: ?é?4x <sup>w</sup> ə(?)          | K6. Elwha Geographic Location: Old village on east edge of mouth of Elwha River Map: D2 Frame: 16.578                                                                                                                         | K13. ts'a·ʔứk'<br>Modern Interpretation: daʔáq                                                                    | K13. Ozette River Geographic Location: On north end of Ozette Lake which is south of Neah Bay Map: B2 Frame: 16.667                                                                                                                                                       |
| K7. ?i?i-nis Attested Transcription: ?i?inəs                          | K7. Port Angeles Geographic Location: East side of Port Angeles. Map: E Frame: 16.588 Commentary: Village at mouth of Ennis (from ?i?inas) creek where Rayonier Mill is today.                                                | K14. tsé??1?4<br>Attested Transcription: &&e?yə4                                                                  | K14. Hawk's Hole Geographic Location: East of Coon Bay Map: K1 Frame: 16.368 Commentary: Diminutive of cay'a4                                                                                                                                                             |
| K7.1 ?1?1·nis Attested Transcription: ?1?1nəs                         | K7.1 Ennis Creek Geographic Location: Creek east of Port Angeles Map: E Frame: 16.594 Commentary: The English name for this creek comes from the Klallam word.                                                                | K14.1 t+'ú?t+'α? tsáy'14 Attested Transcription: λ'úλ'ə? cəy'ə4 Chemakum: q'á?f'in tjú·qwαt K15. tsé?sq'a?t       | K14.1 Hawk's Hole; small lake Geographic Location: East of Coon Bay Map: K1 Frame: 16.369  K15. Old Dungeness; Old Town                                                                                                                                                   |
| K7.2 7171 · nis Attested Transcription: ?i?inos                       | K7.2 Site of papermill Geographic Location: Where Rayonier Mill is now located                                                                                                                                                |                                                                                                                   | Geographic Location: West of Dungeness River Map: E Frame: 16.551                                                                                                                                                                                                         |
| Chemakum: hάts'iptá·luq'o                                             | Map: E Frame: 16.420                                                                                                                                                                                                          | K15.1 ts'άq'ψ<br>Attested Transcription: c'òq' <sup>w</sup>                                                       | K15.1 Old Dungeness; Dungeness River mouth Geographic Location: At mouth of Dungeness River which is east of Port                                                                                                                                                         |
| K7.3 ?!?i·nş Attested Transcription: ?i?ins Chemakum: háts'iptay      | K7.3 Place just east of papermill at Port Townsend; a good place Geographic Location: Where Rayonier Mill is now located Map: E Frame: 16.420                                                                                 |                                                                                                                   | Angeles<br>Map: E Frame: 16.569                                                                                                                                                                                                                                           |
|                                                                       | Commentary: Klallam given as translation of Chemakum. Unstressed a is often deleted especially in western Klallam.                                                                                                            | K15.2 ts'αq'ų<br>Attested Transcription: c'éq' <sup>w</sup>                                                       | K15.2 Dungeness River; mud, dirt; bad<br>Geographic Location: At mouth of Dungeness River which is east of Port<br>Angeles                                                                                                                                                |
| K8. ?ú·sé·4<br>Modern Interpretation: ?uséy4                          | K8. Ozette Geographic Location: About 20 miles south of Neah Bay Map: B2 Frame: 16.668                                                                                                                                        | K16. tsí?tstý á?. yitj                                                                                            | Map: E Frame: 16.569  K16. Seattle                                                                                                                                                                                                                                        |
| K9. ?ύwαq'a·ys                                                        | K9. North end of a beach Geographic Location: Near Point of Arches on west coast of Washington Map: B2 Frame: 16.693 Commentary: Not clear if place name or general term.                                                     | Modern Interpretation: ci?ciy'á?yəč<br>Chemakum: tsí?tsifa-?lits                                                  | Geographic Location: On west shore of Lake Washington Map: L2 Frame: 16.235 Commentary: Consultants said that this word literally means where several go over the hill or ridge from the Puget Sound water.                                                               |
| K10. tsá+mát<br>Attested Transcription: có+mət                        | K10. Morse River; Morse Creek; Crescent Lake<br>Geographic Location: West of Green Point and east of Port Angeles<br>Map: D2, E Frame: 16.495                                                                                 | K16.1 t;i?t;iya?yì?t;<br>Modern Interpretation: či?čiy'áyəč                                                       | K16.1 Seattle Geographic Location: On west shore of Lake Washington Map: L2 Frame: 16.235                                                                                                                                                                                 |
| K11. ts'ásk'á yaqwas                                                  | K11. Rock 300 yards offshore Cape Flattery Geographic Location: South of Tatoosh Island Map: B1 Frame: 16.691                                                                                                                 | K17. tsí?ts ákytt<br>Modern Interpretation: ci?cák <sup>w</sup> č<br>Modern Interpretation: ci?cók <sup>w</sup> č | K17. New Dungeness Light, lighthouse on Dungeness Spit Geographic Location: On Dungeness Spit which is east of Port Angeles Map: E Frame: 16.553                                                                                                                          |
| K11.1 ts'αsqá·yαq'wαs                                                 | Commentary: Language not indicated in Harrington's notes.  K11.1 Rock 300 yards offshore Cape Flattery Geographic Location: South of Tatoosh Island Map: B1 Frame: 16.658 Commentary: Exact location is not clear.            | K18. ts'í?xù<br>Modern Interpretation: c'íx <sup>w</sup> u                                                        | K18. Village six miles west of Twin River Geographic Location: On west side of Clallam Bay Map: C Frame: 16.644 Commentary: Language not indicated by Harrington. Village is probably Sekiu.                                                                              |
| K12. tsάy?ylł<br>Attested Transcription: cóy ał<br>Chemakum: tsόχχwαt | K12. Leland Lake; lake Geographic Location: South of Crocker Lake which is south of Port Discovery Map: K1 Frame: 16.522 Commentary: Harrington says that this is good example of a general word being used for a place name. | K19. ts'ῖχχuŋ<br>Attested Transcription: ৫ἵχ <sup>w</sup> əŋ                                                      | K19. Dungeness Spit; sand spit Geographic Location: At mouth of Dungeness River, east of Port Angeles Map: E Frame: 16.528 Commentary: Harrington says that consultants consider this a mere geographical term, but he still indicates it as a place name in later notes. |

| K36. tyti·lαq'um<br>Modern Interpretation: čtíləq <sup>w</sup> əm                          | K36. Steilacoom  Geographic Location: North of Fort Lewis  Map: O2 Frame: 16.231  Commentary: Could be Klallam. This place is in Lushootseed territory, so one would expect /b/ instead of /m/.                                                | K46. kwi?tţasli<br>Chemakum: kwi?tţαsli(qʻ0)                                      | K46. Sherman's Spit Geographic Location: Toward Port Townsend from Scow Bay Map: F2 Frame: 16.422 Commentary: This place was an airplane base in 1942. Locative information is vague at best.                                                      |
|--------------------------------------------------------------------------------------------|------------------------------------------------------------------------------------------------------------------------------------------------------------------------------------------------------------------------------------------------|-----------------------------------------------------------------------------------|----------------------------------------------------------------------------------------------------------------------------------------------------------------------------------------------------------------------------------------------------|
| K37. tyʻtʻqʻ ά·y<br>Modern Interpretation: čtqáy                                           | K37. Green Point Geographic Location: Halfway between Dungeness and Port Angeles Map: E Frame: 16.525                                                                                                                                          | K47. lάwta-?ye?qw, μ<br>Chemakum: lάwtα?yí ´?qʻo                                  | K47. Little Beef Creek; little creek north of Seabeck Geographic Location: North of Seabeck Map: K2 Frame: 16.285 Commentary: It is where Klallam used to fish to lay in a winter supply.                                                          |
| K38. hám'a⁴ma·<br>Chemakum: ham'a⁴umá·q'o                                                  | K38. Irondale Geographic Location: East of Four Corners on Quimper Peninsula Map: F2 Frame: 16.410 Commentary: According to speakers, this Klallam word means "all cleaned out by enemies."                                                    | K47.1 láwt'aye?qų                                                                 | K47.1 Little Beef Creek; a creek north of Scabeck Geographic Location: North of Seabeck Map: K2 Frame: 16.308                                                                                                                                      |
| K39. hátsqs<br>Modern Interpretation: hácqs<br>Chemakum: hátsqsiq'o                        | K39. Point No Point; Hansville Geographic Location: South of Foulweather Bluff Map: K1 Frame: 16.374 Commentary: Louise Buttner was born here.                                                                                                 | K48. ‡ά?‡α?tsi?qʻo?<br>Chemakum: tṣ' ἀme?el ts'ow' α                              | K48. Spencer Creek; cold water or cold place Geographic Location: Large creek north of Brinnon Map: K2 Frame: 16.277 Commentary: Chemakum is translation of Klallam-not a place name.                                                              |
| K40. (hó·?áy?ŋat) stó?wi?<br>Modern Interpretation: hú?əy'ŋət stúwi?<br>Chemakum: ‡ammátţt | K40. Main tributary of Dungeness River; main river Geographic Location: Comes is from east four miles up from mouth Map: E Frame: 16.540 Commentary: Klallam is a translation from Chemakum; Klallam word is                                   | K49. łtyiman Modern Interpretation: łtyiman Chemakum: łtyimanq'o  K50. łzáwi łtan | K49. Fort Flagler Geographic Location: Northeast corner of Marrowstone Island Map: F2 Frame: 16.429.2, 16.430.2 Commentary: No etymology.                                                                                                          |
| K41. kwα? xwά·?mα?<br>Modern Interpretation: k <sup>w</sup> a?x <sup>w</sup> á?ma?         | not a place name.  K41. Village between Port Angeles and Pysht  Geographic Location: Fourteen miles west of Port Angeles  Map: D2 Frame: 16.622                                                                                                | Modern Interpretation: †xáwə†tən                                                  | K50. Lofall; canoe thwart Geographic Location: Four miles southwest of Port Gamble Map: K1 Frame: 16.355 Commentary: Sounds like it might be a person's name.                                                                                      |
| K41.1 k'wά? χψά?mα?<br>Modern Interpretation: k <sup>w</sup> a?x <sup>w</sup> á?ma?        | K41.1 Gettysburg River Geographic Location: Fourteen miles west of Port Angeles Map: D2 Frame: 16.643 Commentary: Mr. Gettysburg had a store there long ago. No etymology. From speaker's description, this is more than likely Clallam River. | K51. 14'ά?αsαtχ                                                                   | K51. Cape Scott Geographic Location: 300 miles from Neah Bay on west side of Vancouver Island Frame: 16.688 Commentary: Language was not indicated for this place name; it is so far from the Klallam area, one would not expect it to be Klallam. |
| K42. k'améynow                                                                             | K42. Camano Island Geographic Location: Island directly east of Whidby Island Map: G2 Frame: 16.471                                                                                                                                            | K52. t4'tsànnt<br>Attested Transcription: X'cént                                  | K52. Port Crescent; Agate Beach Geographic Location: West of Freshwater Bay Map: D2 Frame: 16.613                                                                                                                                                  |
| K43. kwαní•tsἄtx                                                                           | K43. Neah Bay Geographic Location: West of Clallam Bay Map: B1 Frame: 16.689 Commentary: In Makah territory.                                                                                                                                   | K53. tł'tsànnt tsáyyīł Attested Transcription: Xcónt cóyoł                        | K53. Lake Crescent Geographic Location: Southwest of Crescent Bay Map: D2 Frame: 16.613 Commentary: Means Port Crescent's Lake. The name given by consultants today is /cółmat/.                                                                   |
| K44. kwétł'â·mæs                                                                           | K44. Tribename of Hood Canal region Geographic Location: Originates from Admiralty Inlet Map: K1 Frame: 16.316                                                                                                                                 | K54. 14'αt4'a·?wáyIs<br>Attested Transcription: κ'a?κ'a?wáy(ə)s                   | K54. Clallam Bay; Sekiu; little eye Geographic Location: West of Pysht Map: C Frame: 16.604 Commentary: The schwa is usually deleted in western Klallam.                                                                                           |
| K44.1 kwé?tł'am'á´ş                                                                        | K44.1 Hood Canal region Geographic Location: Originates from Admiralty Inlet Map: K1 Frame: 16.316                                                                                                                                             | K54.1 t+'α?t+'a?w`ayys<br>Attested Transcription: κ'a?κ'a?wáy(ə)s                 | K54.1 Sekiu  Geographic Location: Village at west end of Clallam Bay  Map: C Frame: 16.605                                                                                                                                                         |
| K45. k'1?k'1y?a∙lo∙s                                                                       | K45. Skagit Bay Geographic Location: Body of water from Hope Island to northern tip of Camano Island Map: G1 Frame: 16.218                                                                                                                     | K54.2 tł'αtł'α?wá·ys<br>Attested Transcription: κ'a?κ'a?wáys                      | K54.2 Clallam Bay town; Sekiu Geographic Location: Village at west end of Clallam Bay Map: C Frame: 16.602                                                                                                                                         |