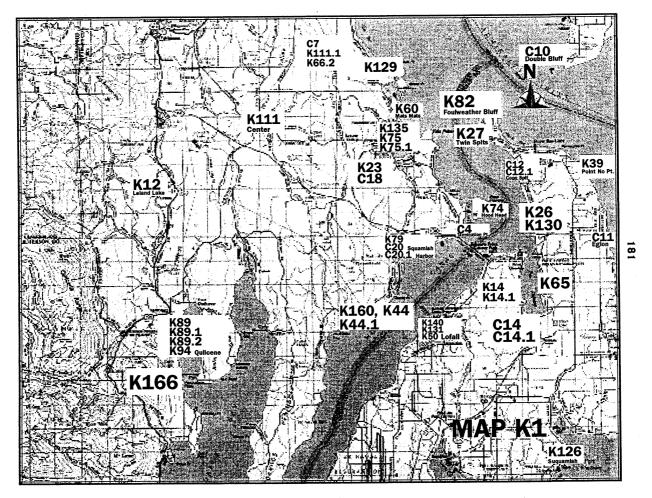

Map: F2, K1 Frame: 16.443

C9. háqwásno? C9. Holmes Harbor; mussel

Geographic Location: Southeast on Whidby Island

Map: F2 Frame: 16.485

C10. Kwáľags C10. Double Bluff

Geographic Location: Point west of Useless Bay

Map: K1 Frame: 16.477

| C11. kwi?ts'um ά´? ὰ                                                | C11. Eglon; red berry region Geographic Location: Southwest of Whidby Island and East of Port Gamble Map: K1 Frame: 16.337                                                                                                                                             | C17. stsłóqų                                                                                     | C17. South end of Scow Bay Geographic Location: In Kilisut Harbor Map: F2 Frame: 16.434 Commentary: What consultants refer to as Scow Bay is now called Kilisut Harbor                                                        |
|---------------------------------------------------------------------|------------------------------------------------------------------------------------------------------------------------------------------------------------------------------------------------------------------------------------------------------------------------|--------------------------------------------------------------------------------------------------|-------------------------------------------------------------------------------------------------------------------------------------------------------------------------------------------------------------------------------|
| C12. 14'áq'ó·tsqʻo                                                  | C12. Coon Spit Geographic Location: Located off Coon Bay north of Port Gamble Map: K1 Frame: 16.755                                                                                                                                                                    | C18. tákkuł q'úmα?α                                                                              | with Scow Bay being in the southern part of it.  C18. Region behind Port Ludlow; creek Geographic Location: South of Oak Bay                                                                                                  |
| C12.1 t4'άq'ό·sqʻο                                                  | C12.1 Coon Spit Geographic Location: Located off Coon Bay north of Port Gamble Map: K1 Frame: 16.410                                                                                                                                                                   |                                                                                                  | Map: K1 Frame: 16.384 Commentary: When one word is said, the other is said, always in the same order.                                                                                                                         |
| C13. tPq'ós                                                         | C13. Spit south of Station Geographic Location: Army station at Port Townsend Map: F2 Frame: 16.431 Commentary: Harrington's consultants are referring to a spit south of the army station that is located at Port Townsend. A specific location was not given. So the | C19. t'q'átts'à?                                                                                 | C19. Creek south of Seabeck Geographic Location: Just south of Seabeck which is southeast of Brinnon Map: K2 Frame: 16.307 Commentary: The Chemakum word for rivermouth is the origin of this placename. C20. Squamish Harbor |
| C14. nuxwqéyit                                                      | exact location of C5 is not known.  C14. Sawmill site at Port Gamble; daylight; noon                                                                                                                                                                                   | C20. xá?ayqʻo                                                                                    | Geographic Location: South of Port Ludlow  Map: K1 Frame: 16.265  Commentary: The consultants call this "Shine Bay."                                                                                                          |
| Attested Transcription: nəx <sup>w</sup> qé?yə4                     | Geographic Location: East of Lofall Map: K1 Frame: 16.345 Commentary: This modern transcription is an attested Klallam word, but the consultants claim it is a Chemakum word.                                                                                          | C20.1. <b>χά?α</b> γ <b>q</b> 'ο                                                                 | C20.1 Hood Canal; any big bay Geographic Location: Originates from Admiralty Inlet, Runs parallel and to the west of Puget Sound Map: K1 Frame: 16.265                                                                        |
| C14.1 nuşwq'éyit<br>Attested Transcription: nəx <sup>w</sup> qé?yə‡ | C14.1 Little Boston; Port Gamble Geographic Location: East of Lofall Map: K1 Frame: 16.350 Commentary: This modern transcription is an attested Klallam word, but the consultants claim it is a Chemakum word.                                                         |                                                                                                  | Commentary: The consultants are also known to call this "Skomish Harbor."                                                                                                                                                     |
| C15. q'ά?tá·lq'o                                                    | C15. Cannery Site                                                                                                                                                                                                                                                      | Klallam Place Names                                                                              |                                                                                                                                                                                                                               |
|                                                                     | Geographic Location: Near Port Townsend Map: F2 Frame: 16.418 Commentary: Speakers do not specify where in Port Townsend this is.                                                                                                                                      | K1. ?άtsαla·dì?<br>Modern Interpretation: ?écəladi?                                              | K1. Utsalady Geographic Location: North shore of Camano Island Map: G1 Frame: 16.217 Commentary: Probably Lushootseed word. /I/ and /d/ are not Klallam.                                                                      |
| C15.1 q'á?tâ·luq'o                                                  | C15.1 Nordland Geographic Location: On east coast of Marrowstone Island Map: F2 Frame: 16.437                                                                                                                                                                          | K2. ?άl'άskα                                                                                     | K2. Alaska Frame: 17.767 Commentary: From English                                                                                                                                                                             |
| C15.2 q'á∙?ta∙luq'o                                                 | C15.2 Nordland Geographic Location: On east coast of Marrowstone Island Map: F2 Frame: 16.757 Commentary: Harrington identifies this with the name for Port Townsend, and it is similar to the Klallam word for Port Townsend /qátay/.                                 | K3. ?άπαť łánnuky<br>Attested Transcription: ?ənəλánəx <sup>w</sup><br>Chemakum: tł'iqq'α? ά·q'o | K3. Alcohol plant; green place Geographic Location: Near Hadlock between Hadlock and Port Townsend which is to the north. Map: F2 Frame: 16.416 Commentary: A specific plant at which wood alcohol was made for fuel.         |
| C16. qwáy?afqwá´lu-qʻo                                              | C16. Fort Townsend Geographic Location: South of Glen Cove on east coast of Quimper Peninsula Map: F2 Frame: 16.417 Commentary: Where the papermill is by Port Townsend                                                                                                | K4. ?άγγα?ίη<br>Attested Transcription: ?áγa?iŋ                                                  | K4. Settlement at east side of butt end of ščéyił; houses Geographic Location: In Dungeness area Map: E Frame: 16.562 Commentary: Harrington was not more specific about the location of the                                  |
| C16.1 q'wáyatq'wá ´loqʻo                                            | C16.1 Old Fort Townsend site Geographic Location: South of Glen Cove on east coast of Quimper Peninsula Map: F2 Frame: 16.755                                                                                                                                          |                                                                                                  | spit where this settlement is located. He was discussing Jamestown and Dungeness in his notes before and after this entry, but the organization of the notes may cause this assumption to be incorrect.                       |
| •                                                                   |                                                                                                                                                                                                                                                                        | K5. ?á?a·sit<br>Attested Transcription: ?á?ašīt                                                  | K5. Olympic Mountain Range Geographic Location: South of Port Crescent and Port Angeles Map: J Frame: 16.611                                                                                                                  |