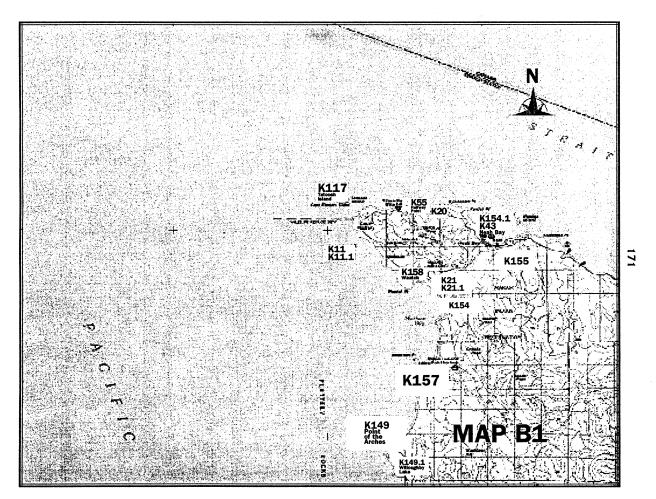

This project began with recording every Klallam and Chemakum word that appeared on Reel 16 of the Smithsonian Institute's microfilm of Harrington's field notes. Because the number of place names was so great, the place names were sorted from the general list of Klallam and Chemakum transcriptions and glosses. Then the narrow transcription was double-checked to ensure the accuracy of the data itself. The next necessary step was to put the narrow transcription into modern phonemic form. Many lexical forms have been attested by the field work of Timothy Montler. These forms are labeled "attested" in the word list. Modern interpretations of other Harrington transcriptions were produced based on the phonological and morphological data that Montler has collected in the field. Once an attested transcription or modern interpretation was done on the place names, they were organized and located on a map. The process of organizing Harrington's work on Klallam and Chemakum is only beginning. This paper contains a comprehensive list of Klallam place names and English glosses, a map and key, commentary on each word, and information about Harrington's unique transcription and how it differs slightly from modern phonemic transcription.