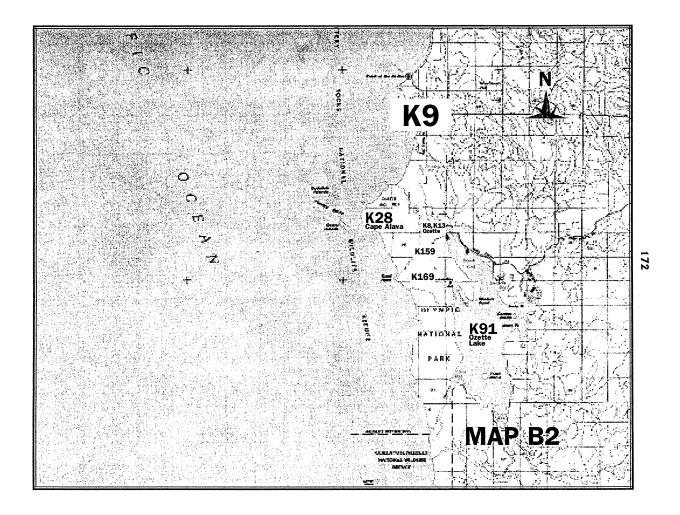

This project began with recording every Klallam and Chemakum word that appeared on Reel 16 of the Smithsonian Institute's microfilm of Harrington's field notes. Because the number of place names was so great, the place names were sorted from the general list of Klallam and Chemakum transcriptions and glosses. Then the narrow transcription was double-checked to ensure the accuracy of the data itself. The next necessary step was to put the narrow transcription into modern phonemic form. Many lexical forms have been attested by the field work of Timothy Montler. These forms are labeled "attested" in the word list. Modern interpretations of other Harrington transcriptions were produced based on the phonological and morphological data that Montler has collected in the field. Once an attested transcription or modern interpretation was done on the place names, they were organized and located on a map. The process of organizing Harrington's work on Klallam and Chemakum is only beginning. This paper contains a comprehensive list of Klallam place names and English glosses, a map and key, commentary on each word, and information about Harrington's unique transcription and how it differs slightly from modern phonemic transcription.