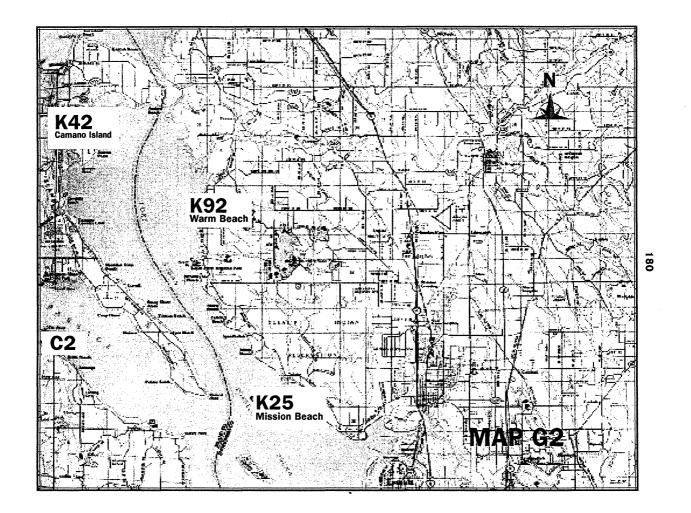

| Chemakum Place | Names |
|----------------|-------|
|----------------|-------|

C1. ?att'iptá·lq'o C1. Where paper plant is

Geographic Location: Mill by Port Townsend

Map: F2 Frame: 16.417, 16.755

C2. tsάlαl-?à
C2. Peninsula in front of Holmes Harbor on Whidby Island

Map: K1 Frame: 16.477

| C11. kwi?ts'um ά´? ὰ                                                | C11. Eglon; red berry region Geographic Location: Southwest of Whidby Island and East of Port Gamble Map: K1 Frame: 16.337                                                                                                                                             | C17. stsłóqų                                                                                     | C17. South end of Scow Bay Geographic Location: In Kilisut Harbor Map: F2 Frame: 16.434 Commentary: What consultants refer to as Scow Bay is now called Kilisut Harbor                                                        |
|---------------------------------------------------------------------|------------------------------------------------------------------------------------------------------------------------------------------------------------------------------------------------------------------------------------------------------------------------|--------------------------------------------------------------------------------------------------|-------------------------------------------------------------------------------------------------------------------------------------------------------------------------------------------------------------------------------|
| C12. 14'áq'ó·tsqʻo                                                  | C12. Coon Spit Geographic Location: Located off Coon Bay north of Port Gamble Map: K1 Frame: 16.755                                                                                                                                                                    | C18. tákkuł q'úmα?α                                                                              | with Scow Bay being in the southern part of it.  C18. Region behind Port Ludlow; creek Geographic Location: South of Oak Bay                                                                                                  |
| C12.1 t4'άq'ό·sqʻο                                                  | C12.1 Coon Spit Geographic Location: Located off Coon Bay north of Port Gamble Map: K1 Frame: 16.410                                                                                                                                                                   |                                                                                                  | Map: K1 Frame: 16.384 Commentary: When one word is said, the other is said, always in the same order.                                                                                                                         |
| C13. tPq'ós                                                         | C13. Spit south of Station Geographic Location: Army station at Port Townsend Map: F2 Frame: 16.431 Commentary: Harrington's consultants are referring to a spit south of the army station that is located at Port Townsend. A specific location was not given. So the | C19. t'q'átts'à?                                                                                 | C19. Creek south of Seabeck Geographic Location: Just south of Seabeck which is southeast of Brinnon Map: K2 Frame: 16.307 Commentary: The Chemakum word for rivermouth is the origin of this placename. C20. Squamish Harbor |
| C14. nuxwqéyit                                                      | exact location of C5 is not known.  C14. Sawmill site at Port Gamble; daylight; noon                                                                                                                                                                                   | C20. xá?ayqʻo                                                                                    | Geographic Location: South of Port Ludlow  Map: K1 Frame: 16.265  Commentary: The consultants call this "Shine Bay."                                                                                                          |
| Attested Transcription: nəx <sup>w</sup> qé?yə4                     | Geographic Location: East of Lofall Map: K1 Frame: 16.345 Commentary: This modern transcription is an attested Klallam word, but the consultants claim it is a Chemakum word.                                                                                          | C20.1. <b>χά?α</b> γ <b>q</b> 'ο                                                                 | C20.1 Hood Canal; any big bay Geographic Location: Originates from Admiralty Inlet, Runs parallel and to the west of Puget Sound Map: K1 Frame: 16.265                                                                        |
| C14.1 nuşwq'éyit<br>Attested Transcription: nəx <sup>w</sup> qé?yə‡ | C14.1 Little Boston; Port Gamble Geographic Location: East of Lofall Map: K1 Frame: 16.350 Commentary: This modern transcription is an attested Klallam word, but the consultants claim it is a Chemakum word.                                                         |                                                                                                  | Commentary: The consultants are also known to call this "Skomish Harbor."                                                                                                                                                     |
| C15. q'ά?tá·lq'o                                                    | C15. Cannery Site                                                                                                                                                                                                                                                      | Klallam Place Names                                                                              |                                                                                                                                                                                                                               |
|                                                                     | Geographic Location: Near Port Townsend Map: F2 Frame: 16.418 Commentary: Speakers do not specify where in Port Townsend this is.                                                                                                                                      | K1. ?άtsαla·dì?<br>Modern Interpretation: ?écəladi?                                              | K1. Utsalady Geographic Location: North shore of Camano Island Map: G1 Frame: 16.217 Commentary: Probably Lushootseed word. /I/ and /d/ are not Klallam.                                                                      |
| C15.1 q'á?tâ·luq'o                                                  | C15.1 Nordland Geographic Location: On east coast of Marrowstone Island Map: F2 Frame: 16.437                                                                                                                                                                          | K2. ?άl'άskα                                                                                     | K2. Alaska Frame: 17.767 Commentary: From English                                                                                                                                                                             |
| C15.2 q'á∙?ta∙luq'o                                                 | C15.2 Nordland Geographic Location: On east coast of Marrowstone Island Map: F2 Frame: 16.757 Commentary: Harrington identifies this with the name for Port Townsend, and it is similar to the Klallam word for Port Townsend /qátay/.                                 | K3. ?άπαť łánnuky<br>Attested Transcription: ?ənəλánəx <sup>w</sup><br>Chemakum: tł'iqq'α? ά·q'o | K3. Alcohol plant; green place Geographic Location: Near Hadlock between Hadlock and Port Townsend which is to the north. Map: F2 Frame: 16.416 Commentary: A specific plant at which wood alcohol was made for fuel.         |
| C16. qwáy?afqwá´lu-qʻo                                              | C16. Fort Townsend Geographic Location: South of Glen Cove on east coast of Quimper Peninsula Map: F2 Frame: 16.417 Commentary: Where the papermill is by Port Townsend                                                                                                | K4. ?άγγα?ίη<br>Attested Transcription: ?áγa?iŋ                                                  | K4. Settlement at east side of butt end of ščéyił; houses Geographic Location: In Dungeness area Map: E Frame: 16.562 Commentary: Harrington was not more specific about the location of the                                  |
| C16.1 q'wáyatq'wá ´loqʻo                                            | C16.1 Old Fort Townsend site Geographic Location: South of Glen Cove on east coast of Quimper Peninsula Map: F2 Frame: 16.755                                                                                                                                          |                                                                                                  | spit where this settlement is located. He was discussing Jamestown and Dungeness in his notes before and after this entry, but the organization of the notes may cause this assumption to be incorrect.                       |
| •                                                                   |                                                                                                                                                                                                                                                                        | K5. ?á?a·sit<br>Attested Transcription: ?á?ašīt                                                  | K5. Olympic Mountain Range Geographic Location: South of Port Crescent and Port Angeles Map: J Frame: 16.611                                                                                                                  |