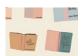

### Bookmark 4

FABRIC A BKS-63514 PASSPORT

FABRIC A
BKS-63515
CAMOMILE BLISS
PROSE

FABRIC B
PE-513
GINGERBREAD

FABRIC B
PE-471
SWEET MACADAMIA

PROJECT NAME: Fabric Corner Bookmarks

**DESIGNED BY: Quilters Candy** 

FINISHED SIZE:  $3\frac{1}{2}$ " ×  $3\frac{1}{2}$ "