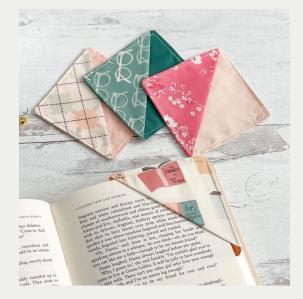

Some of the projects featured in our lookbooks link back to patterns that were originally created in the past with different fabric selections. This project sheet will serve you as a quick reference to find and replace with the specific fabrics we used for this project. Happy sewing!

PROJECT INFO



FABRICS DESIGNED BY SHARON HOLLAND

# Bookmark 1

# Bookmark 3



FABRIC A BKS-63511 ARGYLE JUMPER



FABRIC A BKS-63513 READERS STORY



FABRIC B DSE-720 PEACH WHISPER



FABRIC B PE-463 ZAMBIA STONE

## Bookmark 2

### Bookmark 4



FABRIC A BKS-63514 PASSPORT



FABRIC A
BKS-63515
CAMOMILE BLISS
PROSE



FABRIC B
PE-513
GINGERBREAD



FABRIC B
PE-471
SWEET MACADAMIA



PROJECT NAME: Fabric Corner Bookmarks

**DESIGNED BY: Quilters Candy** 

FINISHED SIZE:  $3\frac{1}{2}$ " ×  $3\frac{1}{2}$ "

### CLICK HERE FOR PATTERN

FREE TUTORIAL