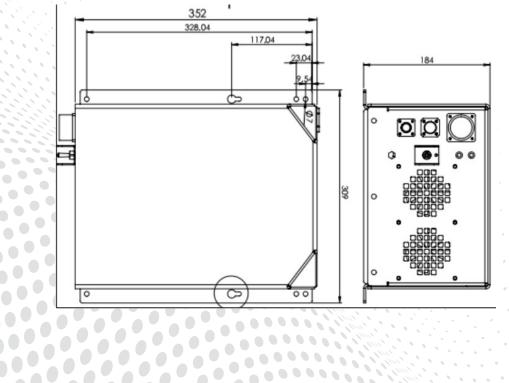

## **CONNECTIONS AND TECHNICAL** DRAWING

- **1- DC OUTPUT CONNECTOR**
- 2- AC INPUT CONNECTOR

... **3- COMMUNICATION CONNECTOR** 