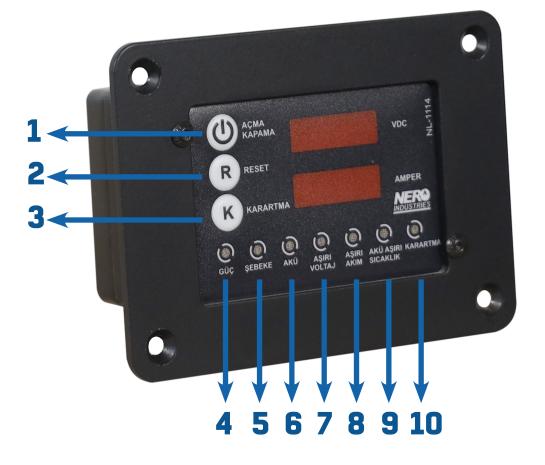

## **RDS-300 CONTROL UNIT**

| 1- SWITCH ON/OFF BUTTON | 6- BATTERY LED          |
|-------------------------|-------------------------|
| 2- CIT/RESET BUTTON     | 7- OVER VOLTAGE LED     |
| 3- DIMOUT/HEAT BUTTON   | 8- OVERCURRENT LED      |
| 4- POWER LED            | 9- BATTERY OVERHEAT LED |
| 5- NETWORK LED          | 10- DIMOUT LED          |