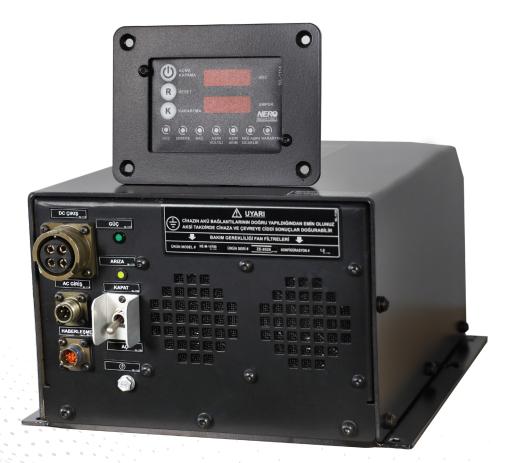

## **RDS-300 CONTROL UNIT**

| 1- SWITCH ON/OFF BUTTON | 6- BATTERY LED          |
|-------------------------|-------------------------|
| 2- CIT/RESET BUTTON     | 7- OVER VOLTAGE LED     |
| 3- DIMOUT/HEAT BUTTON   | 8- OVERCURRENT LED      |
| 4- POWER LED            | 9- BATTERY OVERHEAT LED |
| 5- NETWORK LED          | 10- DIMOUT LED          |