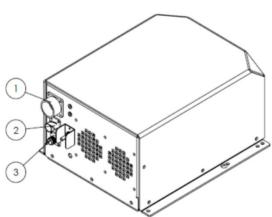

## **CONNECTIONS AND TECHNICAL** DRAWING

- **1- DC OUTPUT CONNECTOR**
- 2- AC INPUT CONNECTOR

... **3- COMMUNICATION CONNECTOR** 