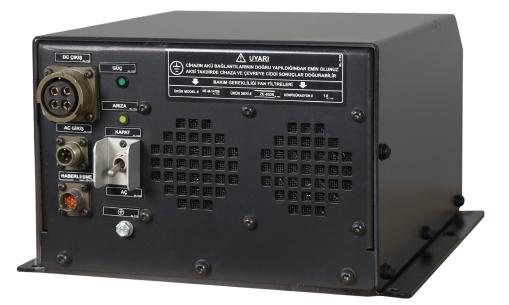

## **CONNECTIONS AND TECHNICAL** DRAWING

- **1- DC OUTPUT CONNECTOR**
- 2- AC INPUT CONNECTOR

... **3- COMMUNICATION CONNECTOR** 