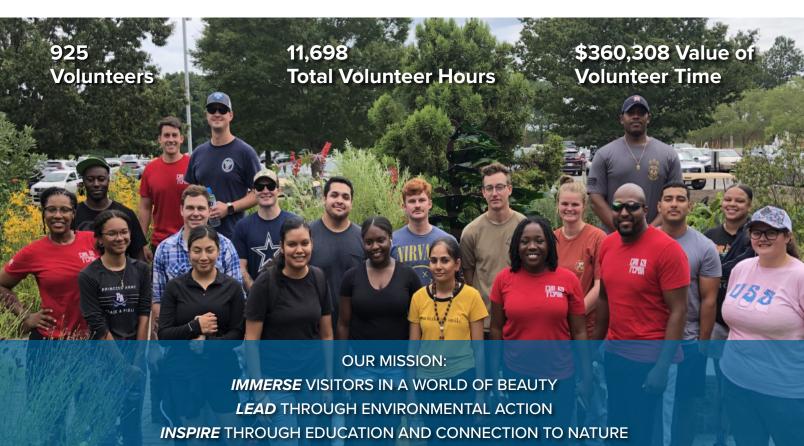

blestone Bridge was dredged, enabling tour boats to once again access this part of the Garden. In the Conifer Garden new beds were added featuring old granite curbstones that once lined the streets of Norfolk. New brick paver walkways were added from Le Jardin to Cobblestone Bridge, nearby in The Glade and Edgewater Wayside. The asphalt path behind Renaissance Court was upgraded with brick pavers.



# norfolk botanıcal garden

6700 Azalea Garden Road • Norfolk, VA 23518

Thank You

You have made a remarkable difference in helping the Garden flourish. You help us connect with local communities, provide educational programs for children & adults and inspire environmental stewardship. To view a complete list of donors and all the ways people have given to the Garden, scoll the pages below.



68K+ followers

O 25K+ followers



76K+ subscribers

# Board of Directors

July 1, 2021 — June 30, 2022

**Chair** Clenise Platt

Vice Chair Jillian L. Swenson

**Secretary** Caroline S. Oliver

**Treasurer** Michael W. Kearns

**President & CEO** Michael P. Desplaines

#### Directors

John P. Baiocco Kelley Bashara Ramona Farrow Laurie J. Fox C. Wiley Grandy LaMont M. Henry Pamela Kiser Jeanne J. Kruger Vickie A. Matheis Stephanie L. McSweeney Lin Miller Paula J. Miller Jennifer Butsch Petit Chadra Pittman Charles D. Robison III Anthony E. Rondeau Simon H. Scott III Beth B. Turnbull Katherine W. Wynne

# Advisory & Special Committees

### Landscape

**Doug Aurand Edith Barnett Bob Creecy** Meg French Maria Hillebrandt Lin Miller **Betsy Murphy** Brian O'Neil Trisha Rawls Casey Rice Gay