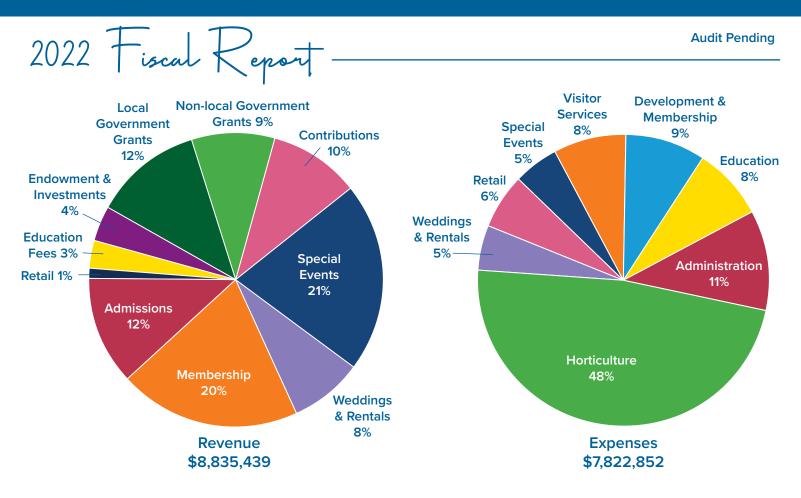

orticulture

We continue to grow our plant collections throughout NBG and this year we were able to add a significant number of new camellias and hydrangeas. In the Border Garden, overgrown and outof-scale conifers were removed to make room for more perennials that better fit the space. The green roof in the Circle Garden had a large portion of its living tiles replaced. The canal by the new Cobblestone Bridge was dredged, enabling tour boats to once again access this part of the Garden. In the Conifer Garden new beds were added featuring old granite curbstones that once lined the streets of Norfolk. New brick paver walkways were added from Le Jardin to Cobblestone Bridge, nearby in The Glade and Edgewater Wayside. The asphalt path behind Renaissance Court was upgraded with brick pavers.



# norfolk botanıcal garden

6700 Azalea Garden Road • Norfolk, VA 23518

Thank You

You have made a remarkable difference in helping the Garden flourish. You help us connect with local communities, provide educational programs for children & adults and inspire environmental stewardship. To view a complete list of donors and all the ways people have given to the Garden, scoll the pages below.



68K+ followers

O 25K+ followers



76K+ subscribers

# Board of Directors

July 1, 2021 — June 30, 2022

**Chair** Clenise Platt

Vice Chair Jillian L. Swenson

**Secretary** Caroline S. Oliver

**Treasurer** Michael W. Kearns

**President & CEO** Michael P. Desplaines

#### Directors

John P. Baiocco Kelley Bashara Ramona Farrow Laurie J. Fox C. Wiley Grandy LaMont M. Henry Pamela Kiser Jeanne J