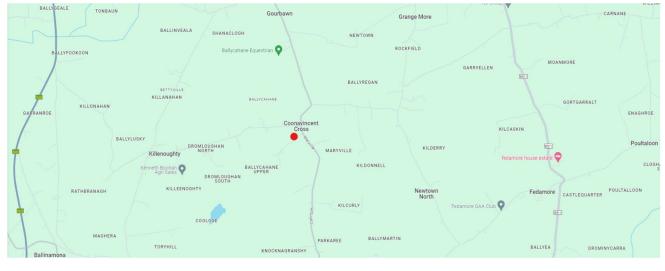

### LOCATION

The subject site is approximately 2.8 km from Crecora Cross. This location consists of mainly one off houses and farmland while benefitting from being a short drive to all local services and amenities. Regeneron, Ely Lilly and University Hospital Limerick are all closeby.

#### DIRECTIONS

Travelling from Raheen pass Raheen Industrial Estate and proceed to the turning to Van Veens. On reaching Crecora Cross go straight through passing Crecora GAA on the left. From the cross there is a turning to the right after 2.6 km. Site is first site after the second house on that road c. 200 m from the main road.