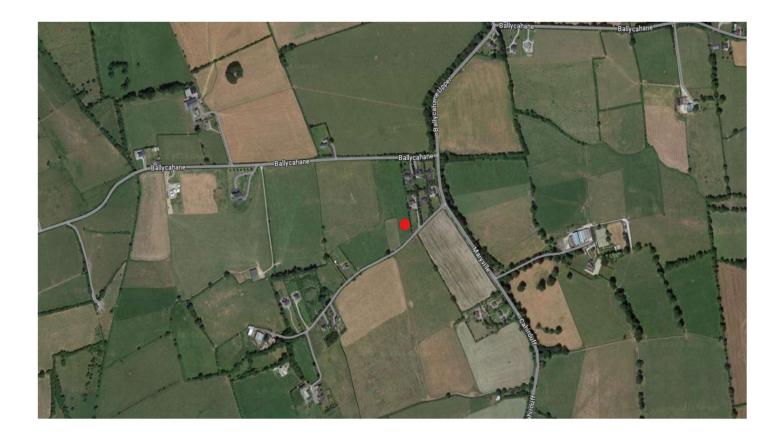

### LOCATION

The subject site is approximately 2.8 km from Crecora Cross. This location consists of mainly one off houses and farmland while benefitting from being a short drive to all local services and amenities. Regeneron, Ely Lilly and University Hospital Limerick are all closeby.

#### DESCRIPTION

The subject site comprises of approx. 0.41 hectares (1 acre) and is triangular shaped in configuration and level in gradient.

#### DIRECTIONS

Travelling from Raheen pass Raheen Industrial Estate and proceed to the turning to Van Veens. On reaching Crecora Cross go straight through passing Crecora GAA on the left. From the cross there is a turning to the right after 2.6 km. Site is first site after the second house on that road c. 200 m from the main road.