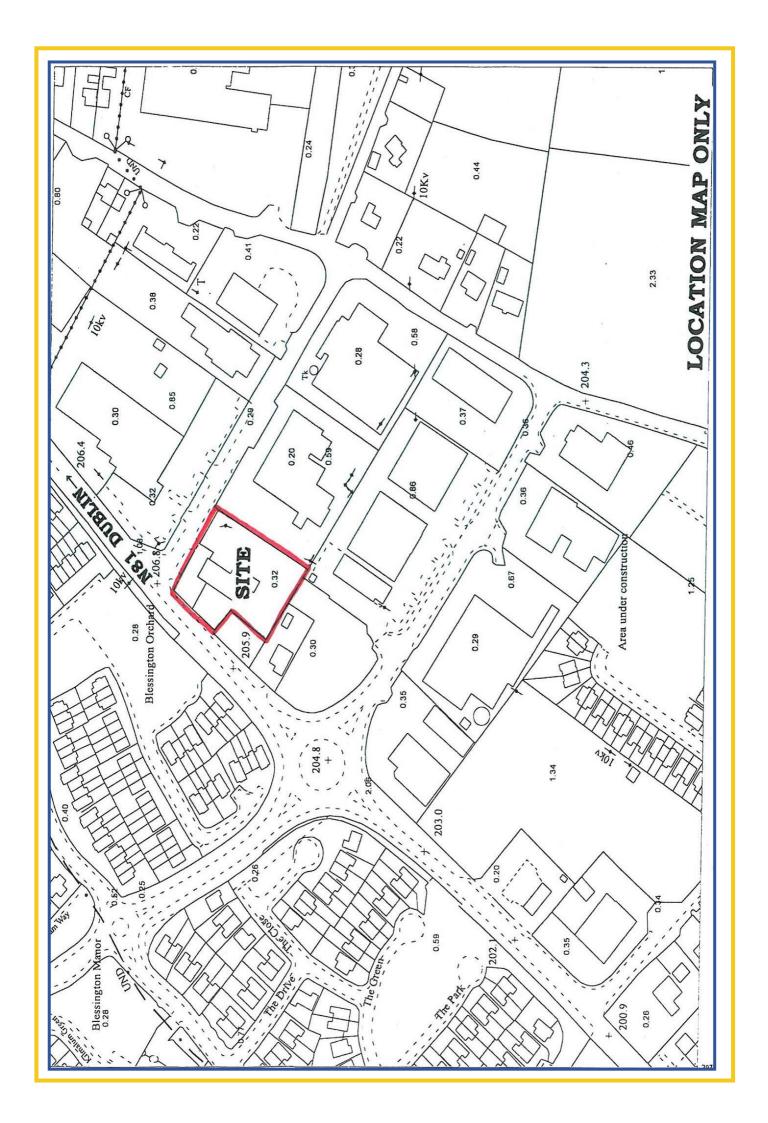

## **LOCATION:**

Situated fronting the N81 on high profile corner site in the town of Blessington. Blessington Town is situated c. 18 miles south of Dublin on the N81 and 6 miles east of Naas and the N7 within easy access of the M50.