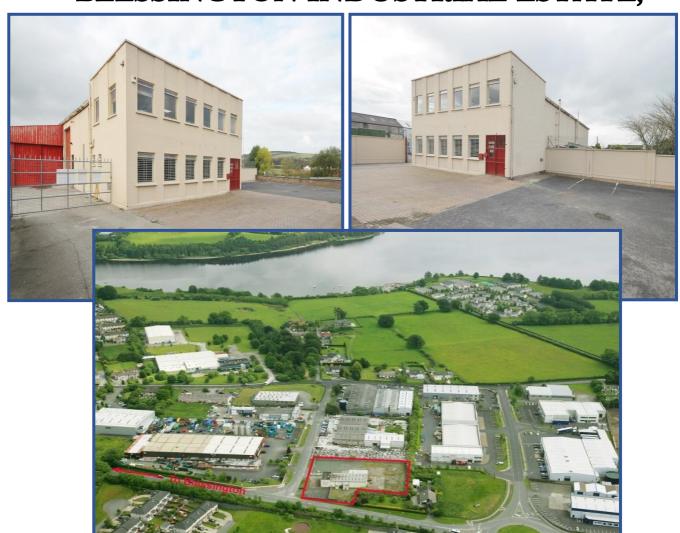

# BLESSINGTON INDUSTRIAL ESTATE,

BLESSINGTON, CO. WICKLOW.

#### **DESCRIPTION:**

Two storey warehouse/showrooms extending to c. 708 sq.m/7621 sq.ft with extensive car parking and hardcore yards on an overall site area of c. 0.9 acres/0.36 hectares. The property has been used for many years as a builder's providers shop & wholesale outlet.

## **ACCOMMODATION:**

Main Building

Ground Floor: 350 sq.m

First Floor: 271 sq.m

Large Stores: 87 sq.m

Total: 708sq.m/7621 sq.ft