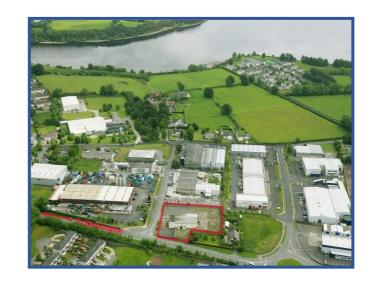

## **LOCATION:**

Situated fronting the N81 on high profile corner site in the town of Blessington. Blessington Town is situated c. 18 miles south of Dublin on the N81 and 6 miles east of Naas and the N7 within easy access of the M50.

#### **DESCRIPTION:**

Two storey warehouse/showrooms extending to c. 708 sq.m/7621 sq.ft with extensive car parking and hardcore yards on an overall site area of c. 0.9 acres/0.36 hectares. The property has been used for many years as a builder's providers shop & wholesale outlet.