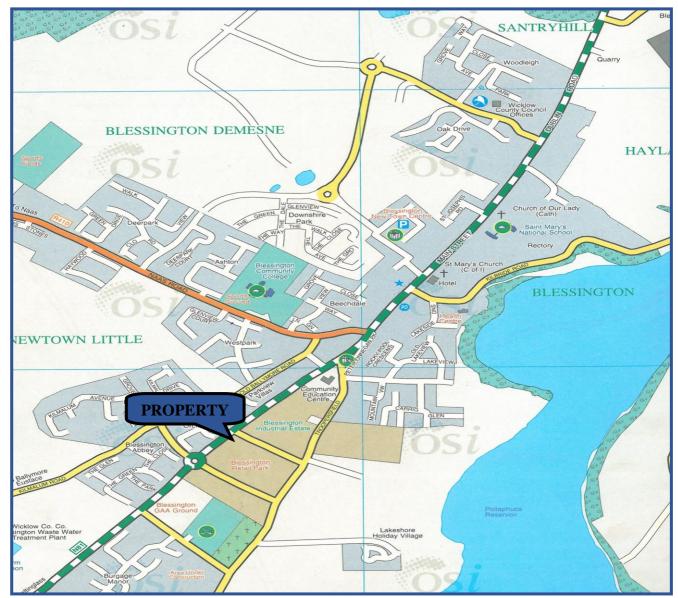

# BLESSINGTON INDUSTRIAL ESTATE,

BLESSINGTON, CO. WICKLOW.

## **LOCATION:**

Situated fronting the N81 on high profile corner site in the town of Blessington. Blessington Town is situated c. 18 miles south of Dublin on the N81 and 6 miles east of Naas and the N7 within easy access of the M50.