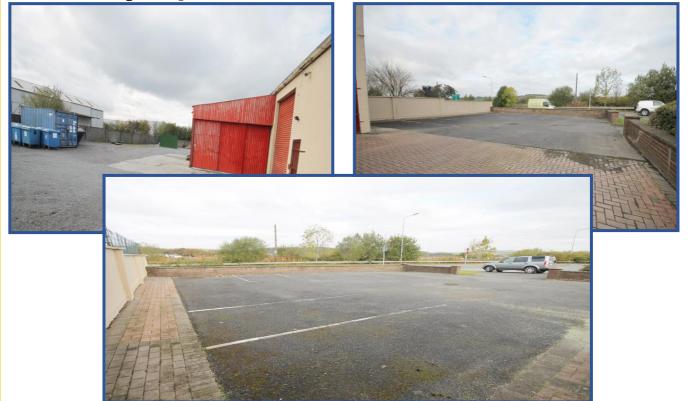

#### **DESCRIPTION:**

Two storey warehouse/showrooms extending to c. 708 sq.m/7621 sq.ft with extensive car parking and hardcore yards on an overall site area of c. 0.9 acres/0.36 hectares. The property has been used for many years as a builder's providers shop & wholesale outlet.

## **ACCOMMODATION:**

Main Building

Ground Floor: 350 sq.m

First Floor: 271 sq.m

Large Stores: 87 sq.m

Total: 708sq.m/7621 sq.ft