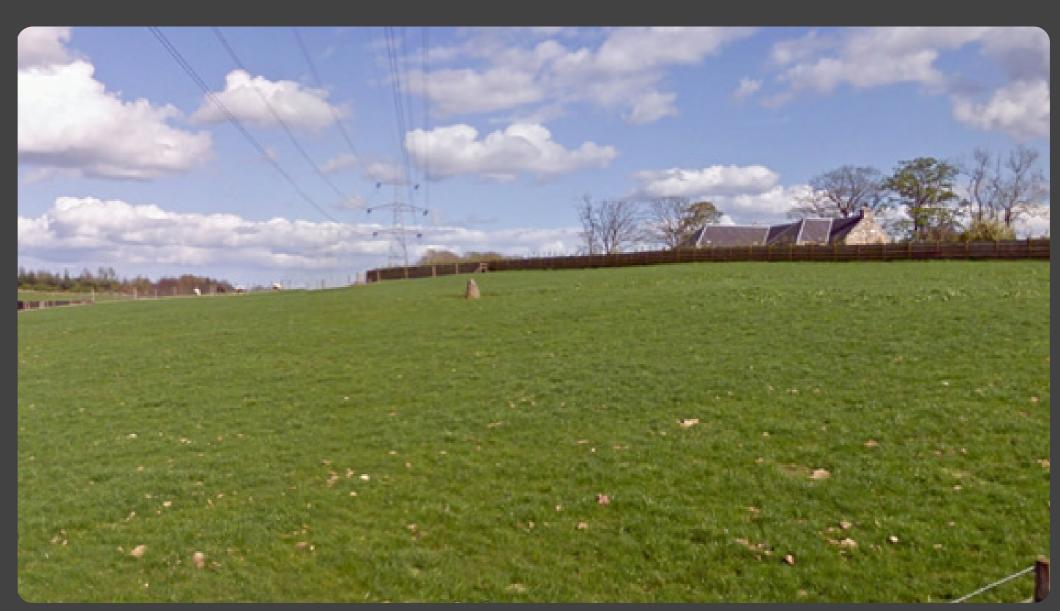

## Heritage

- There are no statutory or non-statutory designated heritage assets within the Project Site. The nearest Scheduled Monument is the Ferneybrae Croft standing stone located 170 metres to the east. The nearest listed building is the Category B listed Kintore Lodge approximately 1.6 km to the north.
- There is no evidence of any specific archaeology studies within the Project Site and given the history which has included previous disturbance and clearance, it is not anticipated that buried archaeology is likely to be present. Therefore, significant effects are not considered likely.
- With respect to the setting of heritage assets, any effects are likely to be limited in extent due to the context of the area and distance to the nearest receptors.
- A Heritage Statement will be submitted with the planning application

**Aberdeen** 

Ferneybrae standing stone

**Kintore Townhouse**