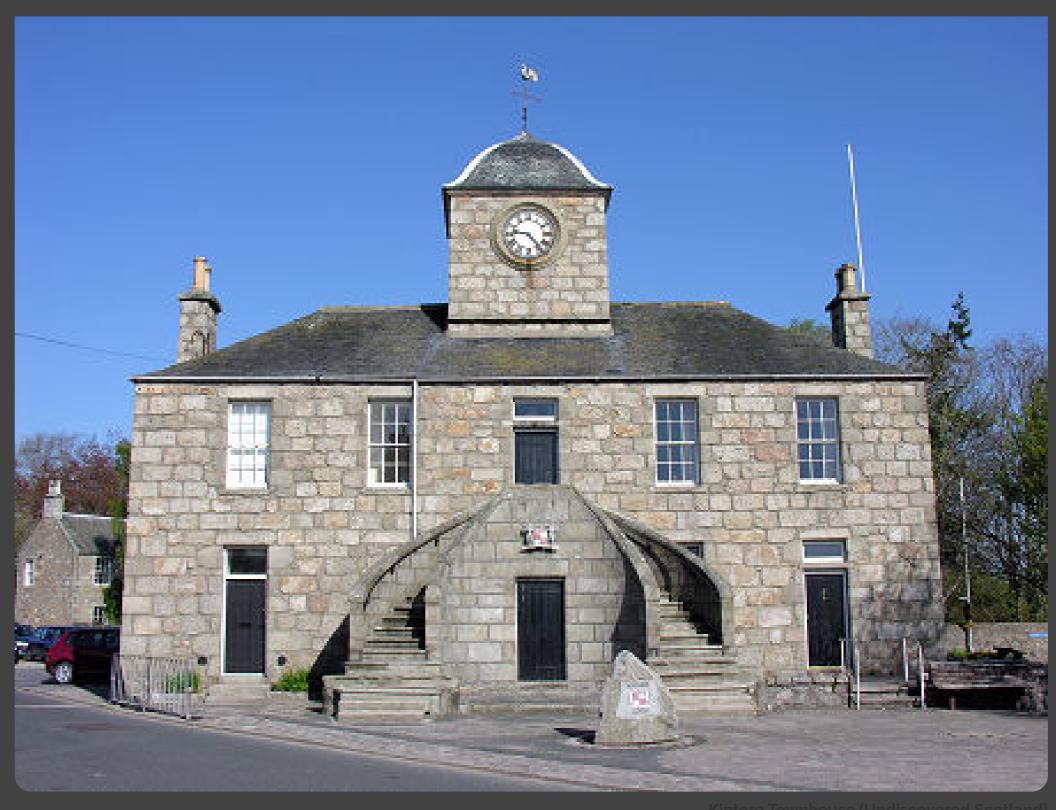

## Heritage

- There are no statutory or non-statutory designated heritage assets within the Project Site. The nearest Scheduled Monument is the Ferneybrae Croft standing stone located 170 metres to the east. The nearest listed building is the Category B listed Kintore Lodge approximately 1.6 km to the north.
- There is no evidence of any specific archaeology studies within the Project Site and given the history which has included previous disturbance and clearance, it is not anticipated that buried archaeology is likely to be present. Therefore, significant effects are not considered likely.
- With respect to the setting of heritage assets, any effects are likely to be limited in extent due to the context of the area and distance to the nearest receptors.
- A Heritage Statement will be submitted with the planning application

**Aberdeen** 

Ferneybrae standing stone

**Kintore Townhouse**