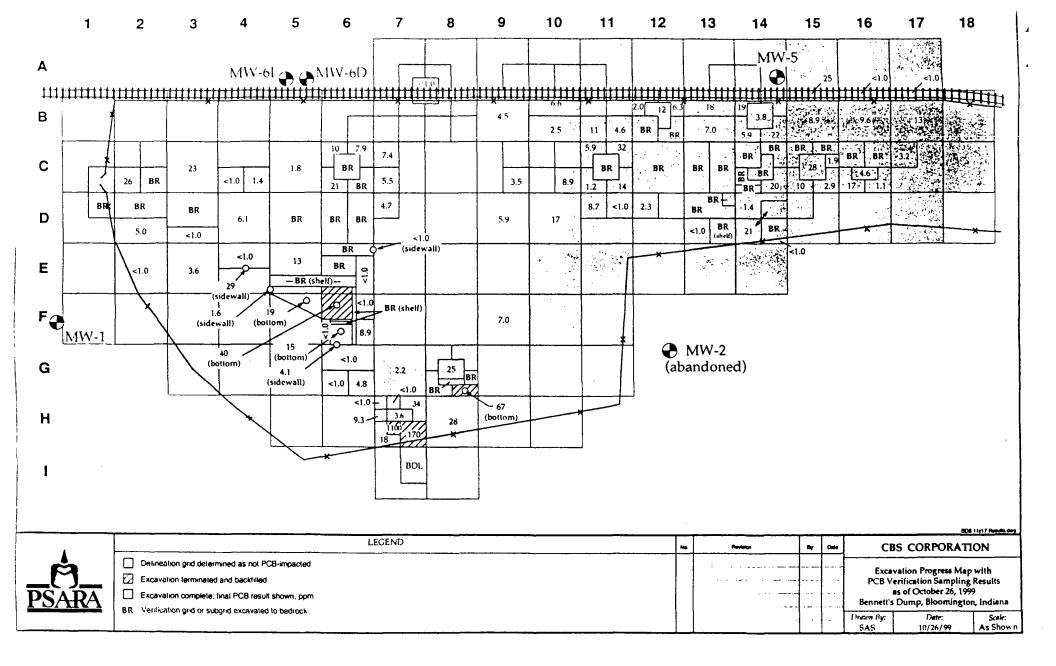

## **CBS CORPORATION**

Satellite Area Grid Layout and PCB Results As of October 22, 1999 Bennett's Dump, Bloomington, Indiana

| L               |          |             |           |          |
|-----------------|----------|-------------|-----------|----------|
| Project Number: | Scale:   | Checked By: | Drawn By: | Date:    |
| 30006.77        | 1" = 30' | ·           | SAS       | 10/22/99 |