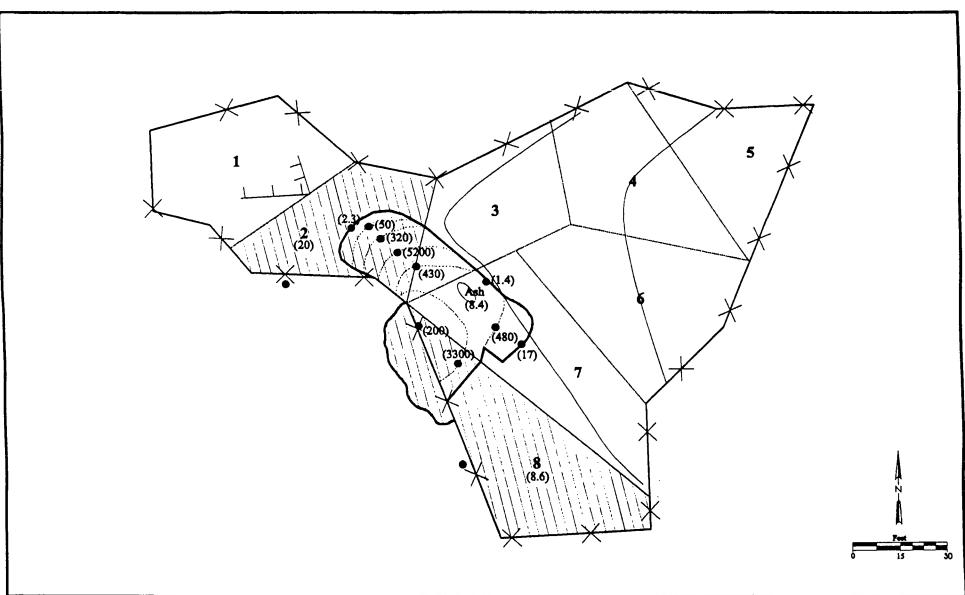

# LEGEND

- Sidewall Sample w/ PCBs >50 ppm
- Bidewait Bampie w/ 1 CDS > 50 ppin
- Grid Demarcation Line (approximate)
- Area determined as not PCB impacted

- Area determined to contain PCBs >50 ppm
- Sidewall sample containing PCBs <50 ppm.
- Area determined to contain PCBs <50 ppm after excavation.

## **CBS CORPORATION**

Satellite Area Grid Layout and PCB Results As of October 22, 1999 Bennett's Dump, Bloomington, Indiana

| L               |          |             |           |          |
|-----------------|----------|-------------|-----------|----------|
| Project Number: | Scale:   | Checked By: | Drawn By: | Date:    |
| 30006.77        | 1" = 30' | ·           | SAS       | 10/22/99 |