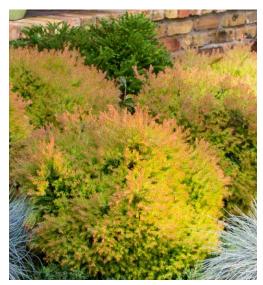

## Not All Evergreens Are Green

Fire Chief<sup>TM</sup>
Arborvitae

2-4 ft high x 2-4 ft wide Bright golden spring foliage Fantastic deep red fall color

Arborvitae occidentalis 'Congabe' PP19009

Forever Goldy
Arborvitae