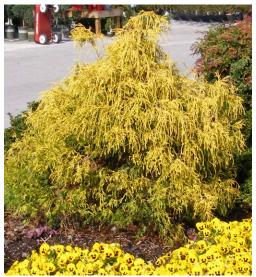

Arborvitae occidentalis 'Concesarini' PP24013

Dragon Prince Cryptomeria

2-3 ft high x 3-4 ft wide
Year-round bight green soft textured foliage

Cryptomeria japonica 'Spg-3-014'

Paul's Gold®
Cypress

5 ft high x 6 ft wide
Cascading golden foliage year-round

Chamaecyparis pisifera

Inspired Gardening for the Way You Live

The Southern Living® Plant
Collection offers homeowners
and landscapers year-round
garden color and heat and
cold tolerance—in a variety
of sizes, habits and textures.