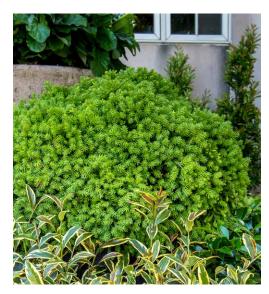

Arborvitae occidentalis 'Concesarini' PP24013

Dragon Prince Cryptomeria

2-3 ft high x 3-4 ft wide
Year-round bight green soft textured foliage

Cryptomeria japonica 'Spg-3-014'

Paul's Gold®
Cypress

5 ft high x 6 ft wide
Cascading golden foliage year-round