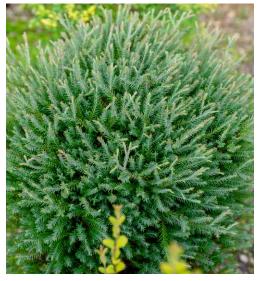

Arborvitae occidentalis 'Concesarini' PP24013

Dragon Prince Cryptomeria

2-3 ft high x 3-4 ft wide
Year-round bight green soft textured foliage

Cryptomeria japonica 'Spg-3-014'

Paul's Gold®
Cypress

5 ft high x 6 ft wide
Cascading golden foliage year-round