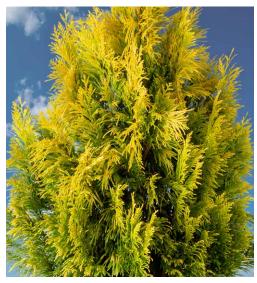

10-12 ft high x 3-3.5 ft wide Stunning golden yellow foliage year-round

Arborvitae occidentalis '4EVER'

Pancake<sup>TM</sup>
Arborvitae

12-18 in high x 24-36 in wide Deep sage green foliage in spring Eye-catching blue foliage in fall