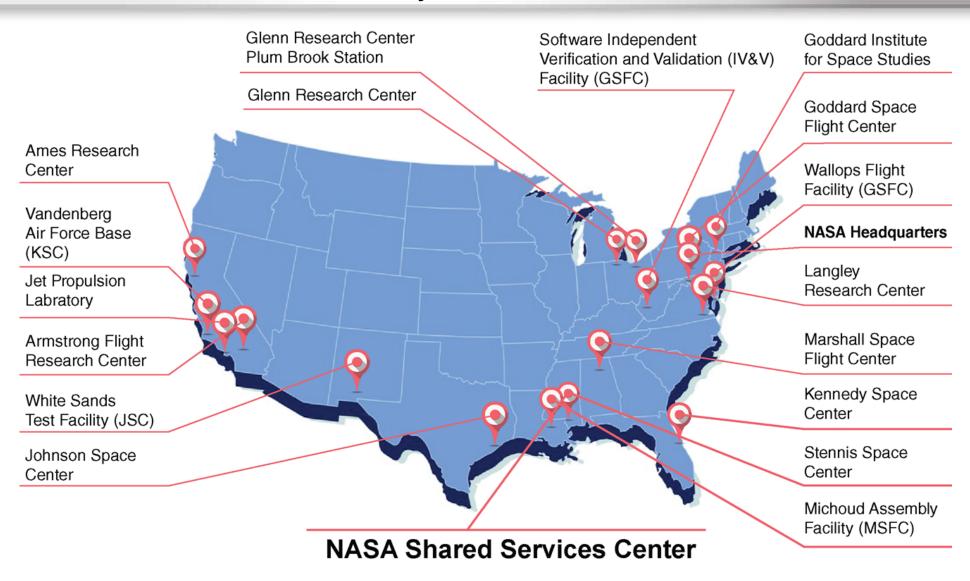

on in the Working Capital Fund and approximately \$389.7 million in additional Agency provided funding for training and initiatives of benefit across the Agency



## Why Shared Services for NASA?

- NSSC provides high-quality service and achieves cost savings for NASA through: Consolidation, Standardization, and Automation
- The shared services model:
  - Reduces resources expended for support
    - » Provides better quality, more timely services at lower cost
    - » Improves data integrity, consistency, and accountability
    - » Standardizes core business processes
  - Facilitates process re-engineering and automation
  - Leverages consolidated spending with vendors to negotiate better terms and prices
  - Promotes strategic management of resources



## NASA Centers Serviced by NSSC





#### **NSSC Workforce Data**

- The NSSC workforce is composed of 79% service providers and 21% civil servants
- 94% of employees are onsite at SSC. Remaining 6% offsite employees are located primarily at GSFC and MSFC
- Current service provider prime contractors include CSRA, SAIC, Deltha Corporation, and Brandan Enterprises Inc



Civil Servant 133 Service Provider 510

**Total NSSC Employees 643**