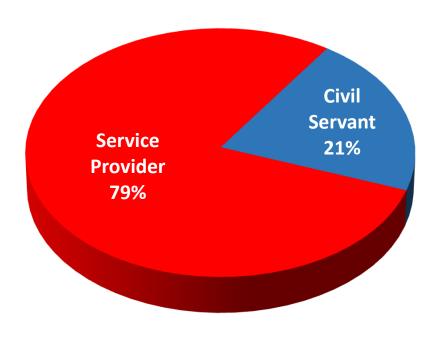

#### **NSSC Workforce Data**

- The NSSC workforce is composed of 79% service providers and 21% civil servants
- 94% of employees are onsite at SSC. Remaining 6% offsite employees are located primarily at GSFC and MSFC
- Current service provider prime contractors include CSRA, SAIC, Deltha Corporation, and Brandan Enterprises Inc

Civil Servant 133 Service Provider 510

**Total NSSC Employees 643** 