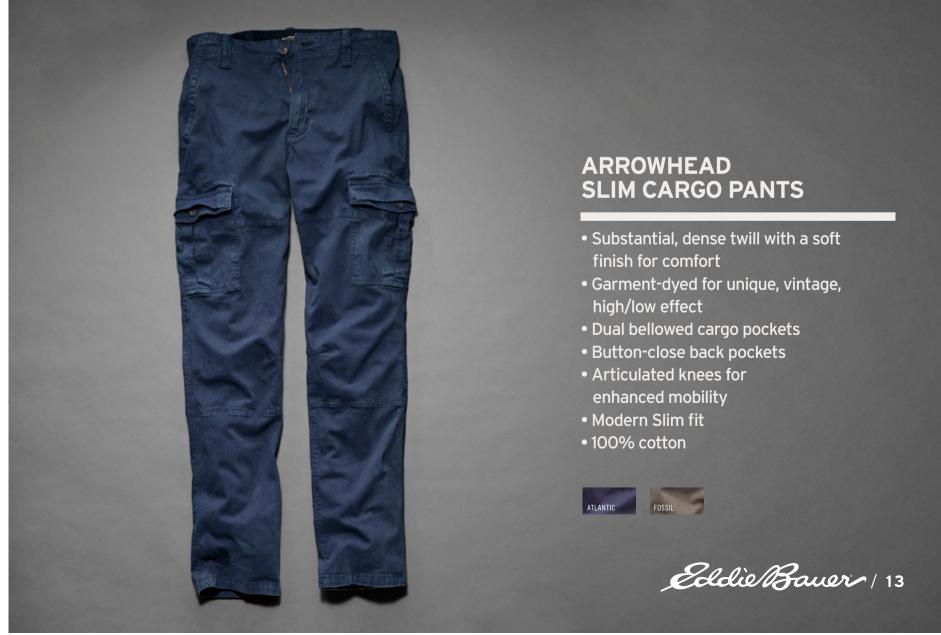

## ARROWHEAD MODERN SLIM CHINO PANTS

- Garment-dyed for unique, vintage, high/low effect
- Simple, clean lines with minimal topstitching Modern Slim fit 100% cotton

A. RIVER ROCK SKULL CAP

• 55% cotton/40% nylon/5% wool