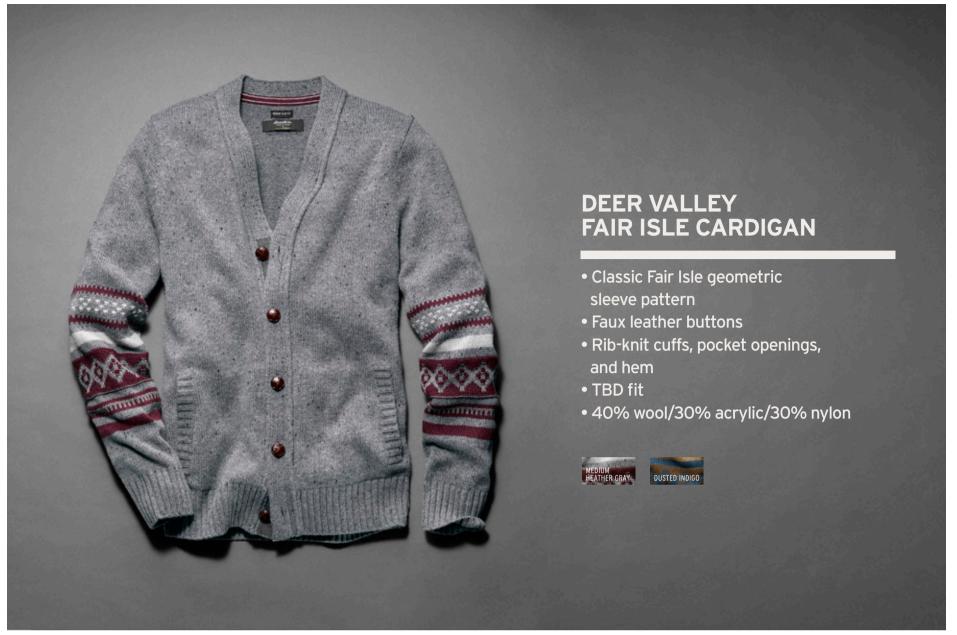

New styles include a modern interpretation of Eddie Bauer's 1936 Skyliner Jacket and 1953 Kara Koram Down Parka as well as fair isle sweaters, buffalo check flannel shirts, and chino pants with a custom-designed camouflage print using the brand's iconic goose logo.