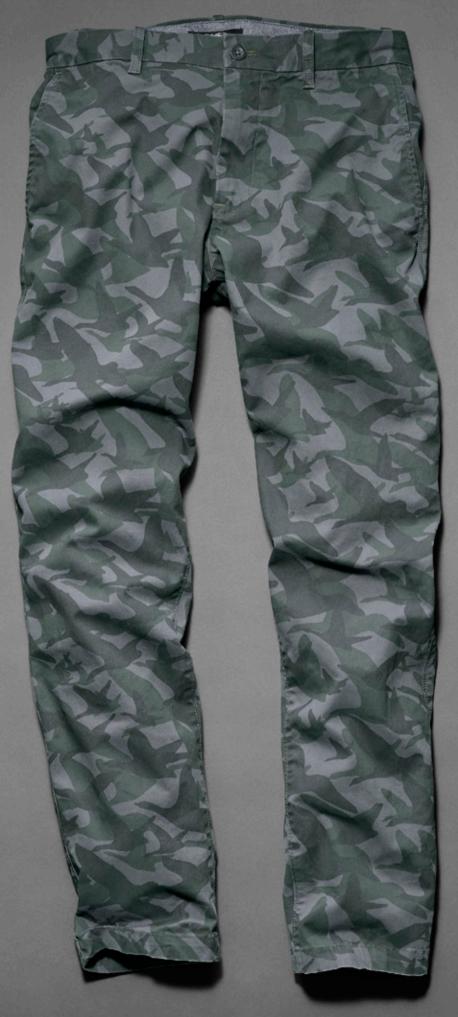

New styles include a modern interpretation of Eddie Bauer's 1936 Skyliner Jacket and 1953 Kara Koram Down Parka as well as fair isle sweaters, buffalo check flannel shirts, and chino pants with a custom-designed camouflage print using the brand's iconic goose logo.

## CONTEMPORARY CAMOUFLAGE, HISTORICAL ROOTS

As an outdoorsman, Eddie Bauer was well-versed in camouflage. Urbinati starts with Eddie's iconic goose logo to create an authentic and thoroughly modern take on the classic print that defines the rugged outdoors.