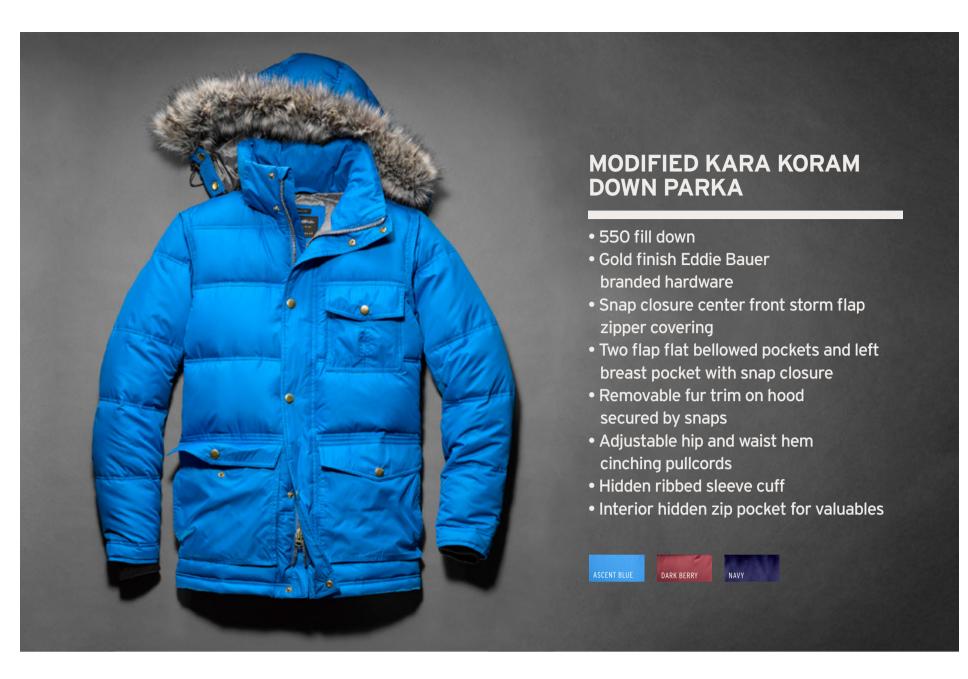

New styles include a modern interpretation of Eddie Bauer's 1936 Skyliner Jacket and 1953 Kara Koram Down Parka as well as fair isle sweaters, buffalo check flannel shirts, and chino pants with a custom-designed camouflage print using the brand's iconic goose logo.