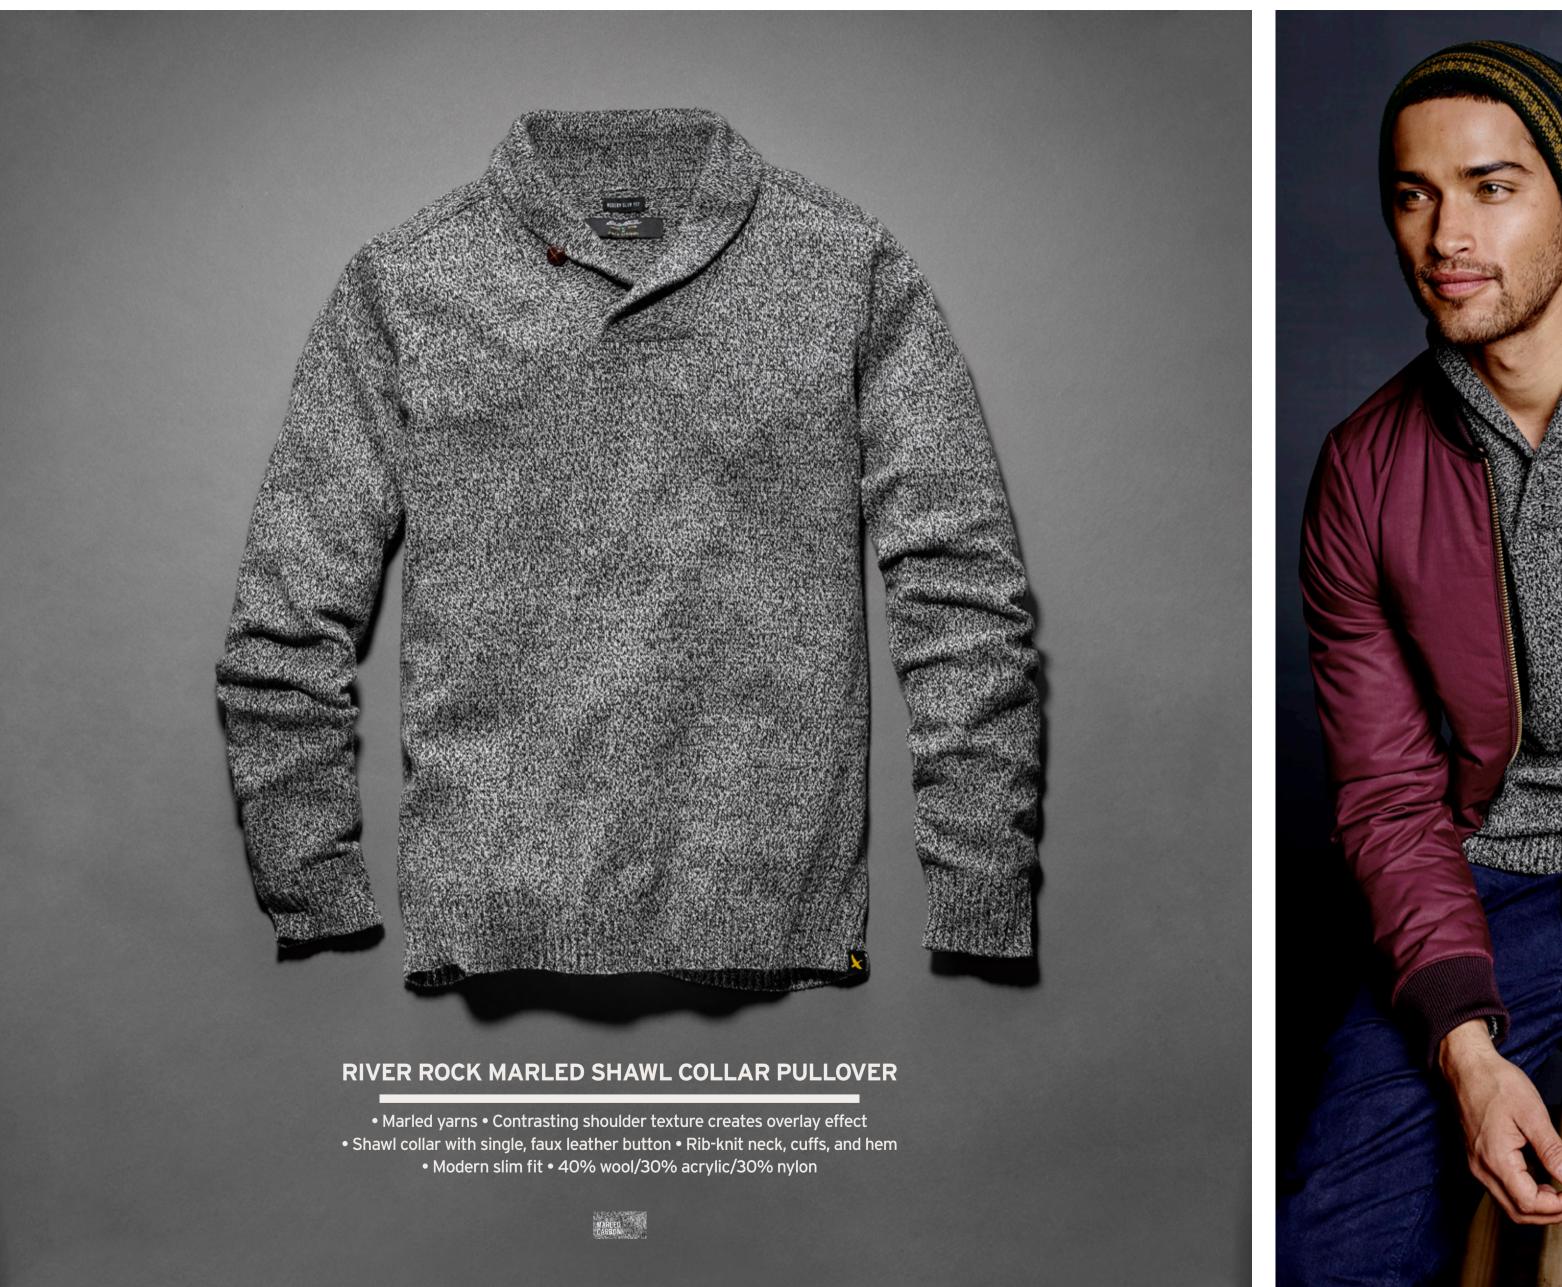

New styles include a modern interpretation of Eddie Bauer's 1936 Skyliner Jacket and 1953 Kara Koram Down Parka as well as fair isle sweaters, buffalo check flannel shirts, and chino pants with a custom-designed camouflage print using the brand's iconic goose logo.