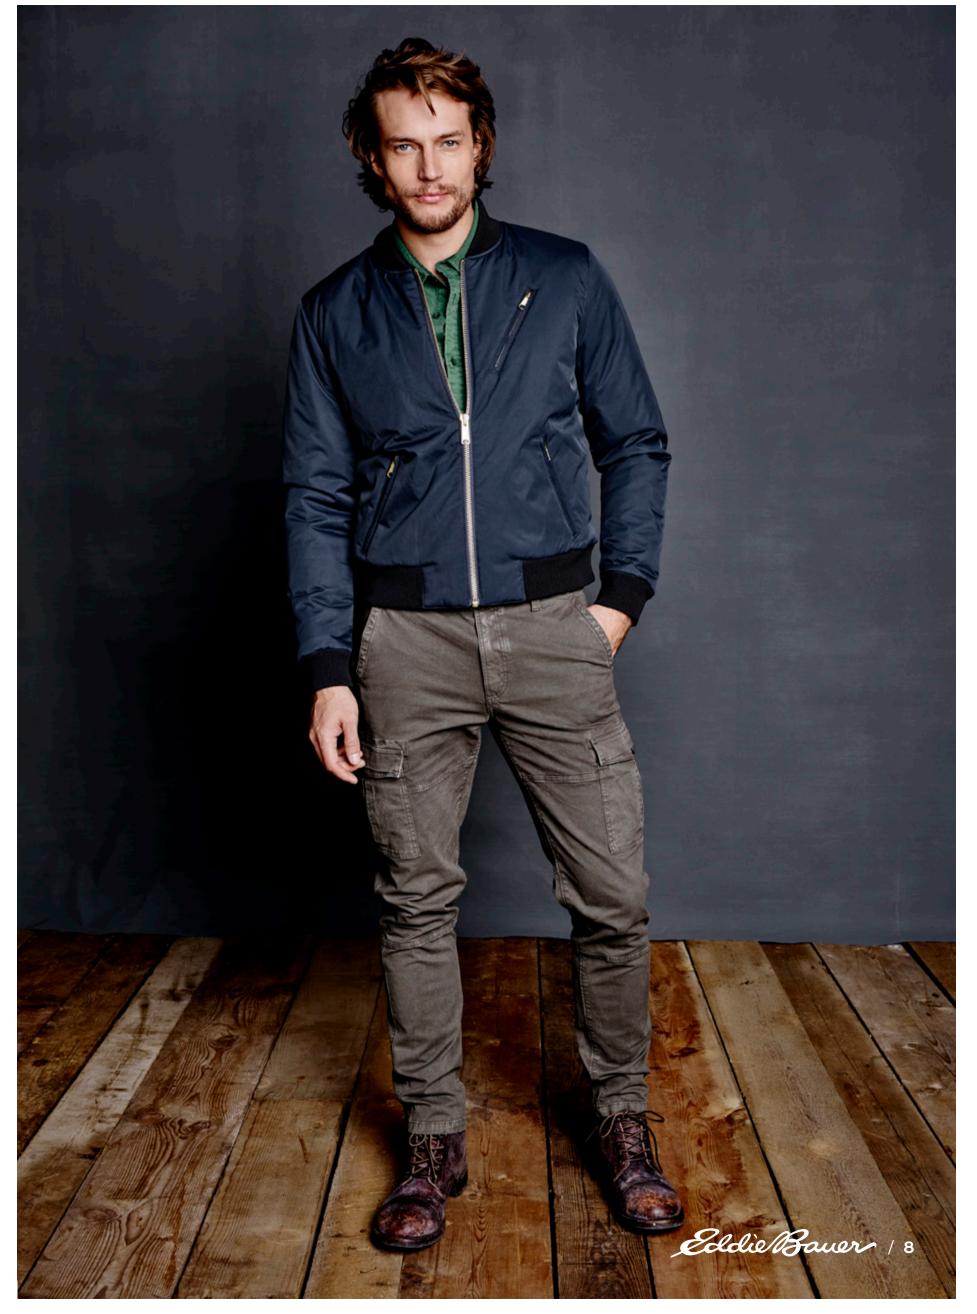

## ARROWHEAD MODERN SLIM CHINO PANTS

- Garment-dyed for unique, vintage, high/low effect
- Simple, clean lines with minimal topstitching Modern Slim fit 100% cotton

A. RIVER ROCK SKULL CAP

• 55% cotton/40% nylon/5% wool