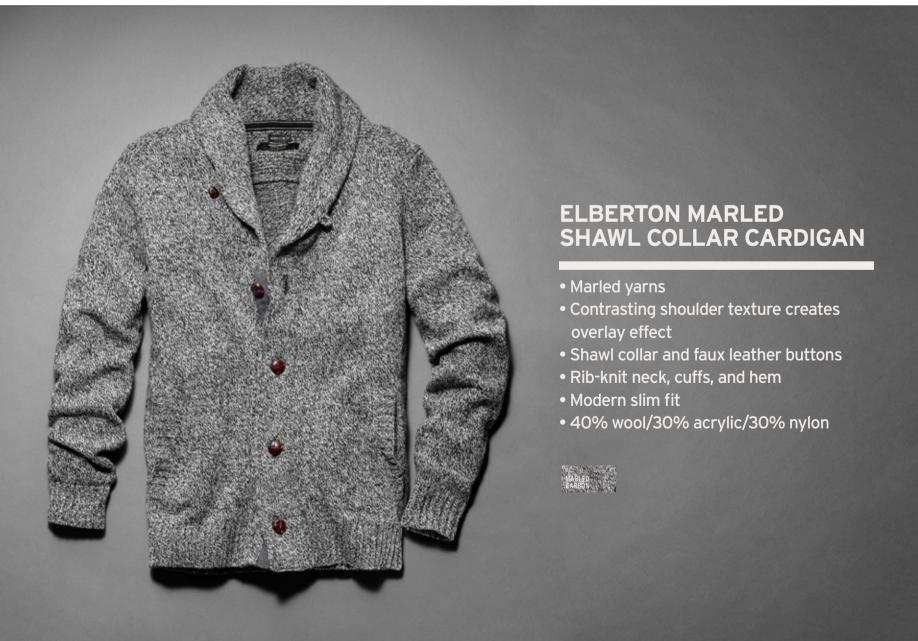

## ARROWHEAD MODERN SLIM CHINO PANTS

- Garment-dyed for unique, vintage, high/low effect
- Simple, clean lines with minimal topstitching Modern Slim fit 100% cotton

A. RIVER ROCK SKULL CAP

• 55% cotton/40% nylon/5% wool