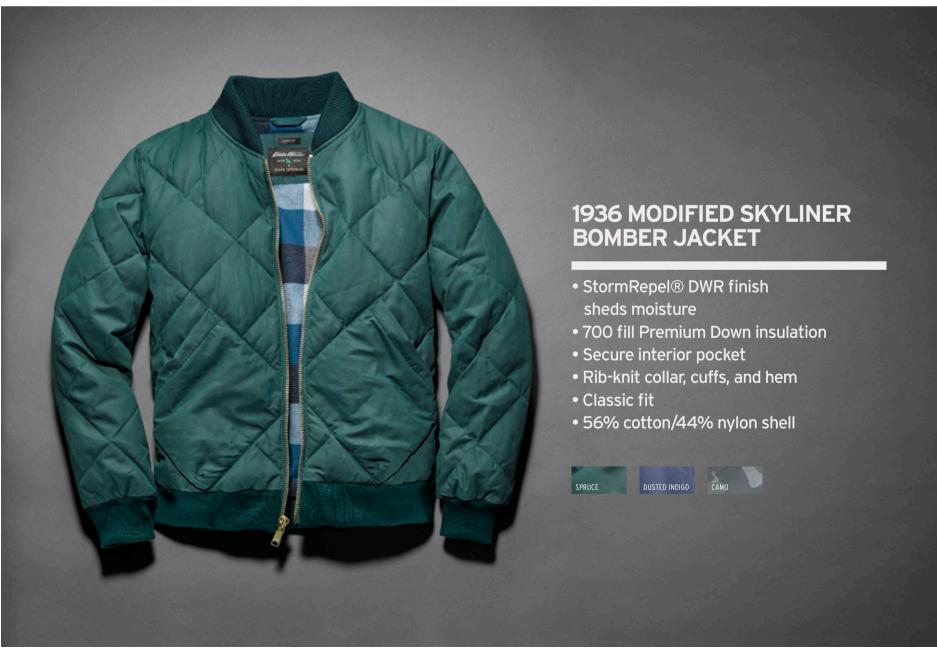

New styles include a modern interpretation of Eddie Bauer's 1936 Skyliner Jacket and 1953 Kara Koram Down Parka as well as fair isle sweaters, buffalo check flannel shirts, and chino pants with a custom-designed camouflage print using the brand's iconic goose logo.