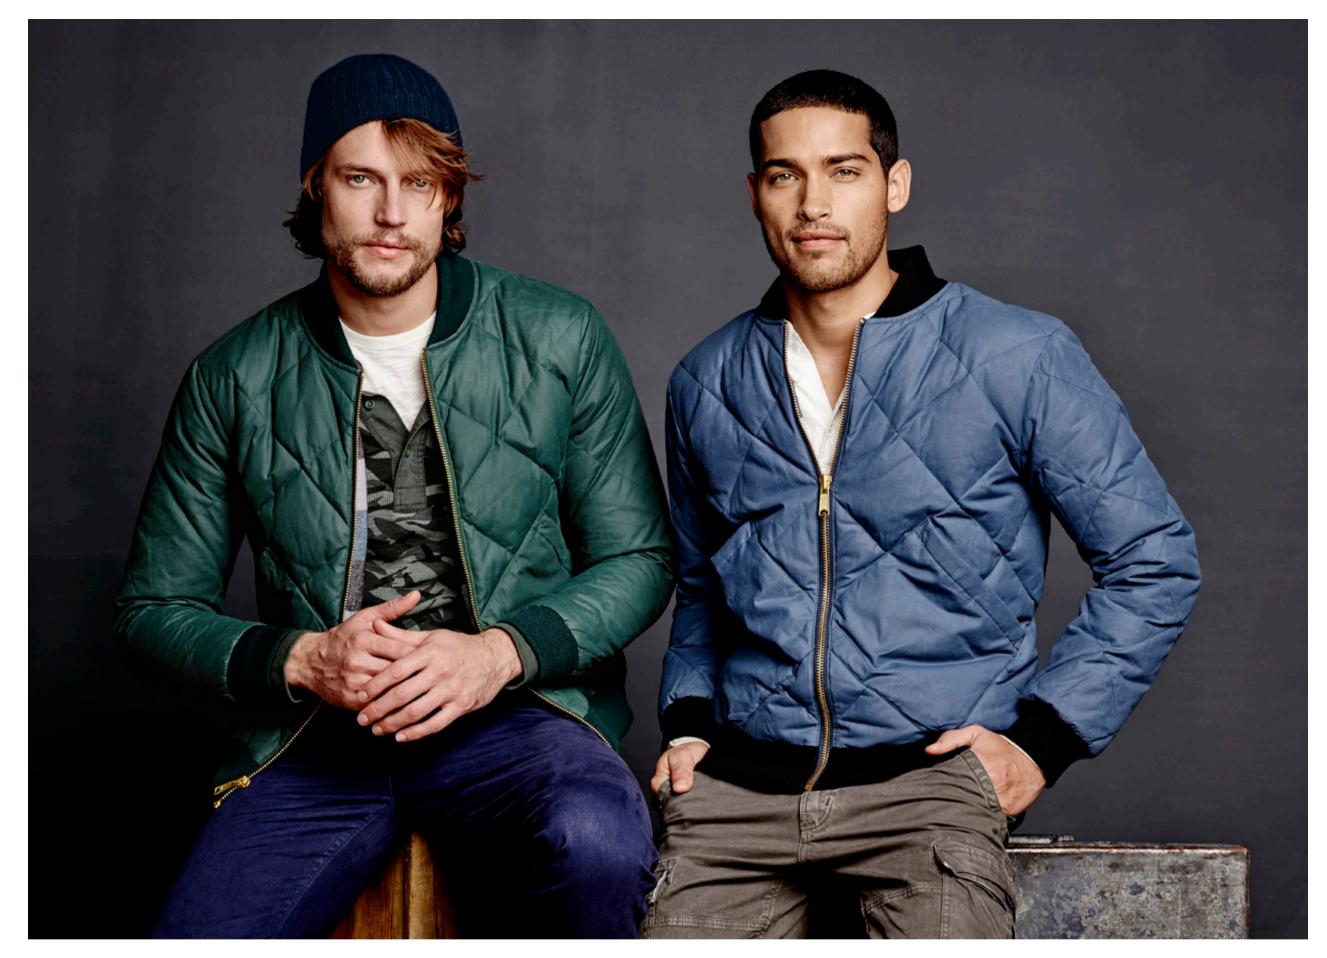

New styles include a modern interpretation of Eddie Bauer's 1936 Skyliner Jacket and 1953 Kara Koram Down Parka as well as fair isle sweaters, buffalo check flannel shirts, and chino pants with a custom-designed camouflage print using the brand's iconic goose logo.

## CONTEMPORARY CAMOUFLAGE, HISTORICAL ROOTS

As an outdoorsman, Eddie Bauer was well-versed in camouflage. Urbinati starts with Eddie's iconic goose logo to create an authentic and thoroughly modern take on the classic print that defines the rugged outdoors.