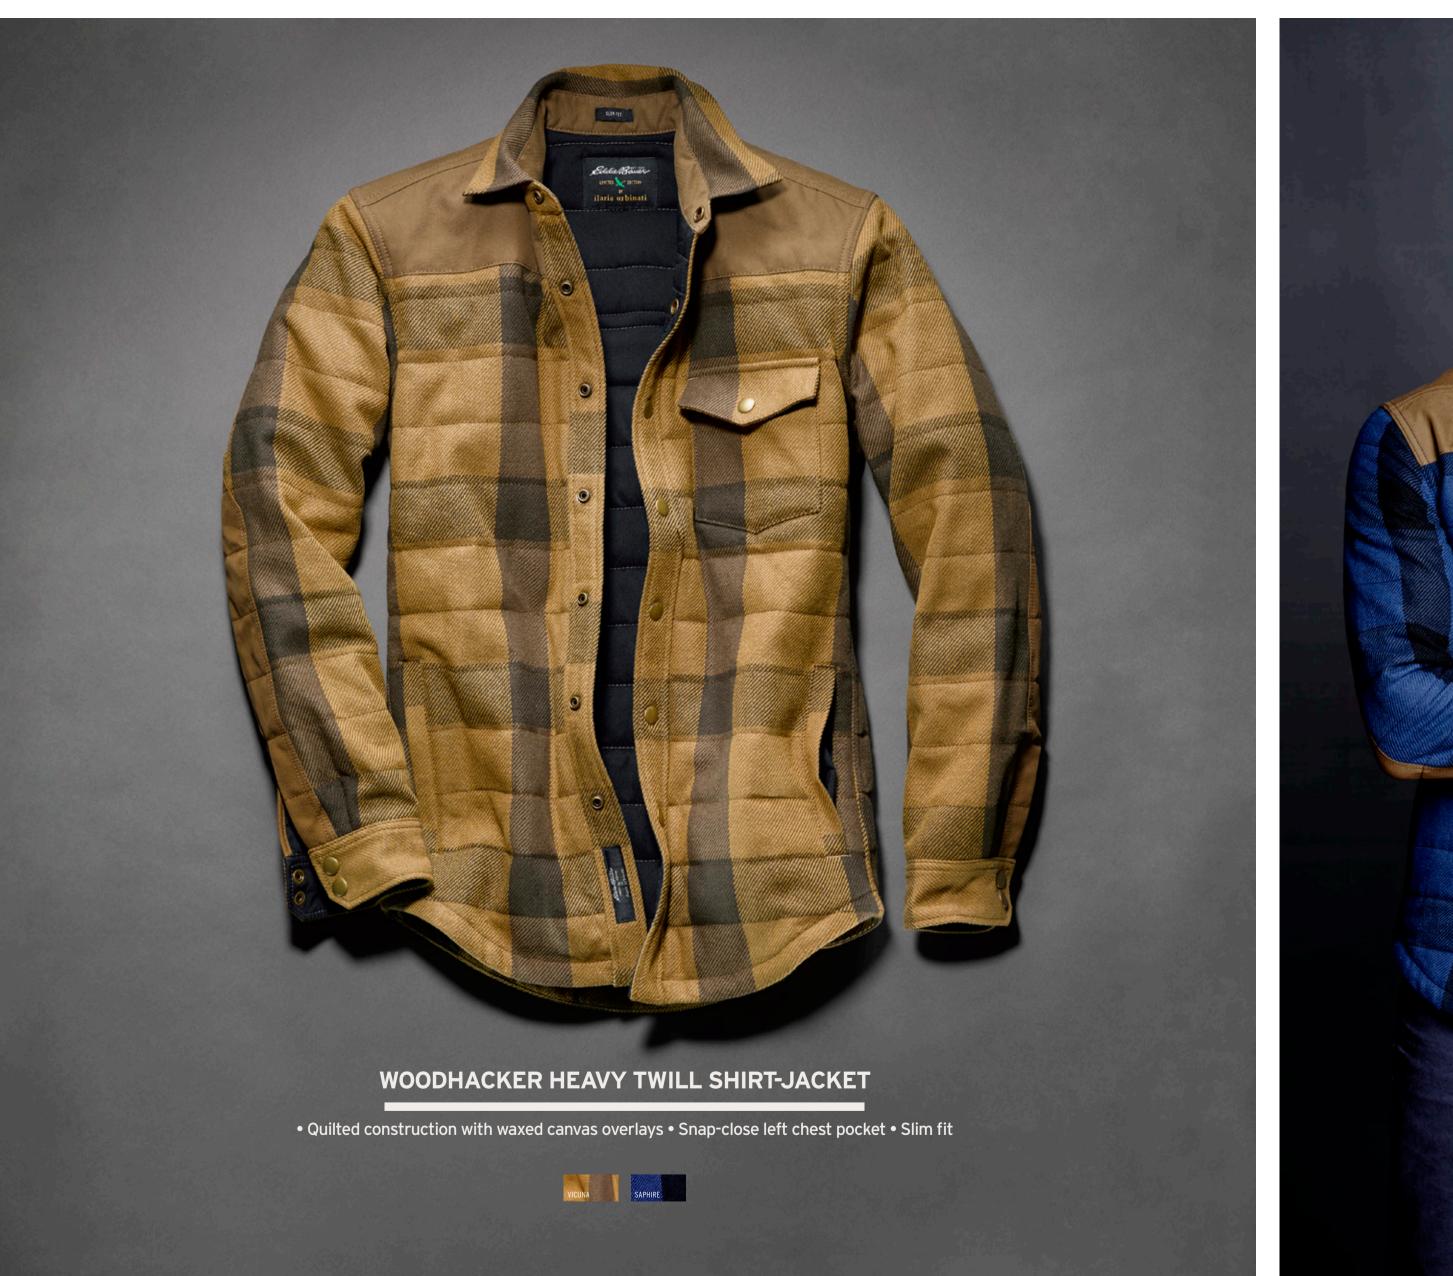

## CONTEMPORARY CAMOUFLAGE, HISTORICAL ROOTS

As an outdoorsman, Eddie Bauer was well-versed in camouflage. Urbinati starts with Eddie's iconic goose logo to create an authentic and thoroughly modern take on the classic print that defines the rugged outdoors.