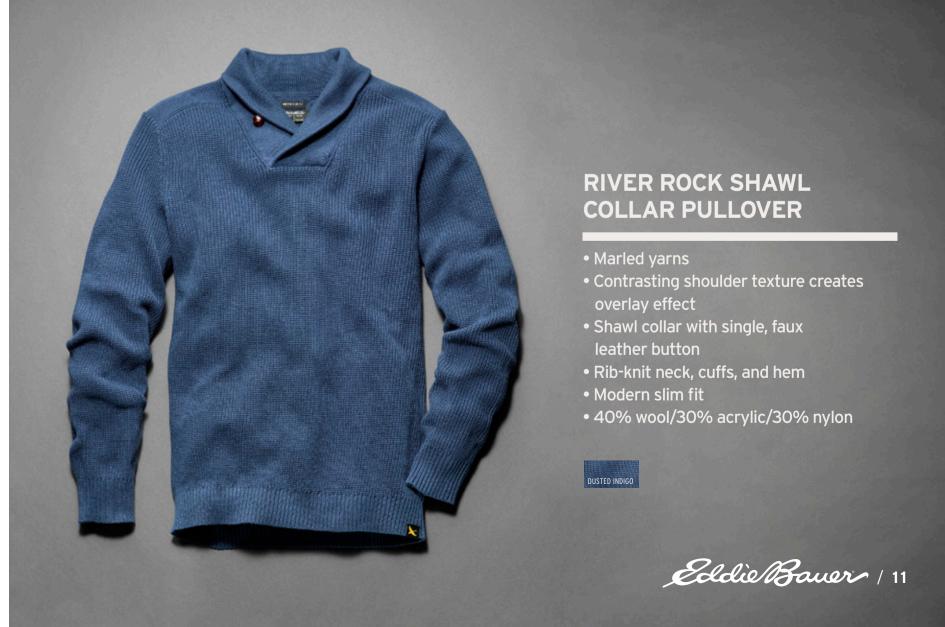

"I wanted to do a collaboration with an all-American brand that had heritage— that was iconic. At the top of my list was Eddie Bauer," said Urbinati.

Anchored by modern updates to classic Eddie Bauer pieces, Urbinati has created a collection for the modern adventurer. "I got to go into the Eddie Bauer vault and I was very inspired by a lot of the pieces," she said.

New styles include a modern interpretation of Eddie Bauer's 1936 Skyliner Jacket and 1953 Kara Koram Down Parka as well as fair isle sweaters, buffalo check flannel shirts, and chino pants with a custom-designed camouflage print using the brand's iconic goose logo.

"I wanted to stay true to who Eddie Bauer is, just introduce it to a new, younger generation."

Eddie Bauer / 2



















































## CONTEMPORARY CAMOUFLAGE, HISTORICAL ROOTS

As an outdoorsman, Eddie Bauer was well-versed in camouflage. Urbinati starts with Eddie's iconic goose logo to create an authentic and thoroughly modern take on the classic print that defines the rugged outdoors.



## ARROWHEAD MODERN SLIM CHINO PANTS

- Garment-dyed for unique, vintage, high/low effect
- Simple, clean lines with minimal topstitching Modern Slim fit 100% cotton

























A. RIVER ROCK SKULL CAP

• 55% cotton/40% nylon/5% wool

• 55% cotton/40% nylon/5% wool

• 55% cotton/40% nylon/5% wool

D. DEER VALLEY JACQUARD FINGERLESS GLOVES

• 55% cotton/40% nylon/5% wool

• 55% cotton/40% nylon/5% wool

RAGG MARLED SCARF

• 55% cotton/40% nylon/5% wool

• 55% cotton/40% nylon/5% wool

G. RIVER ROCK RAGG MARLED FINGERL