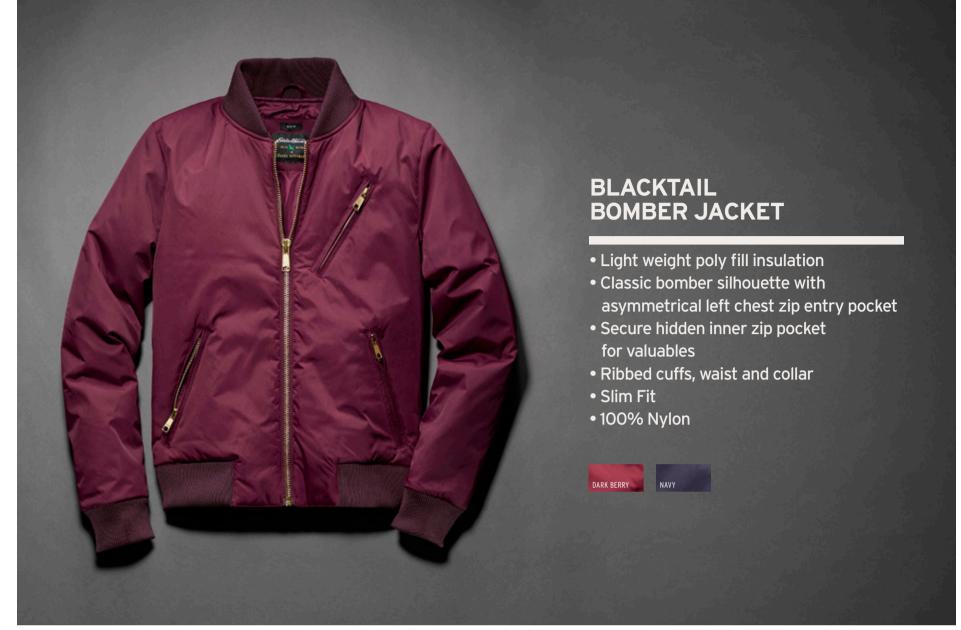

## STYLE AND PERFORMANCE-FOR WHEREVER ADVENTURE TAKES YOU.

Leading fashion stylist Ilaria Urbinati has fused modern style and fit with iconic Eddie Bauer heritage to create the ultimate outdoor sportswear line, marked by uncompromising quality, value, and performance. Built and styled for wherever adventure takes you.

New styles include a modern interpretation of Eddie Bauer's 1936 Skyliner Jacket and 1953 Kara Koram Down Parka as well as fair isle sweaters, buffalo check flannel shirts, and chino pants with a custom-designed camouflage print using the brand's iconic goose logo.