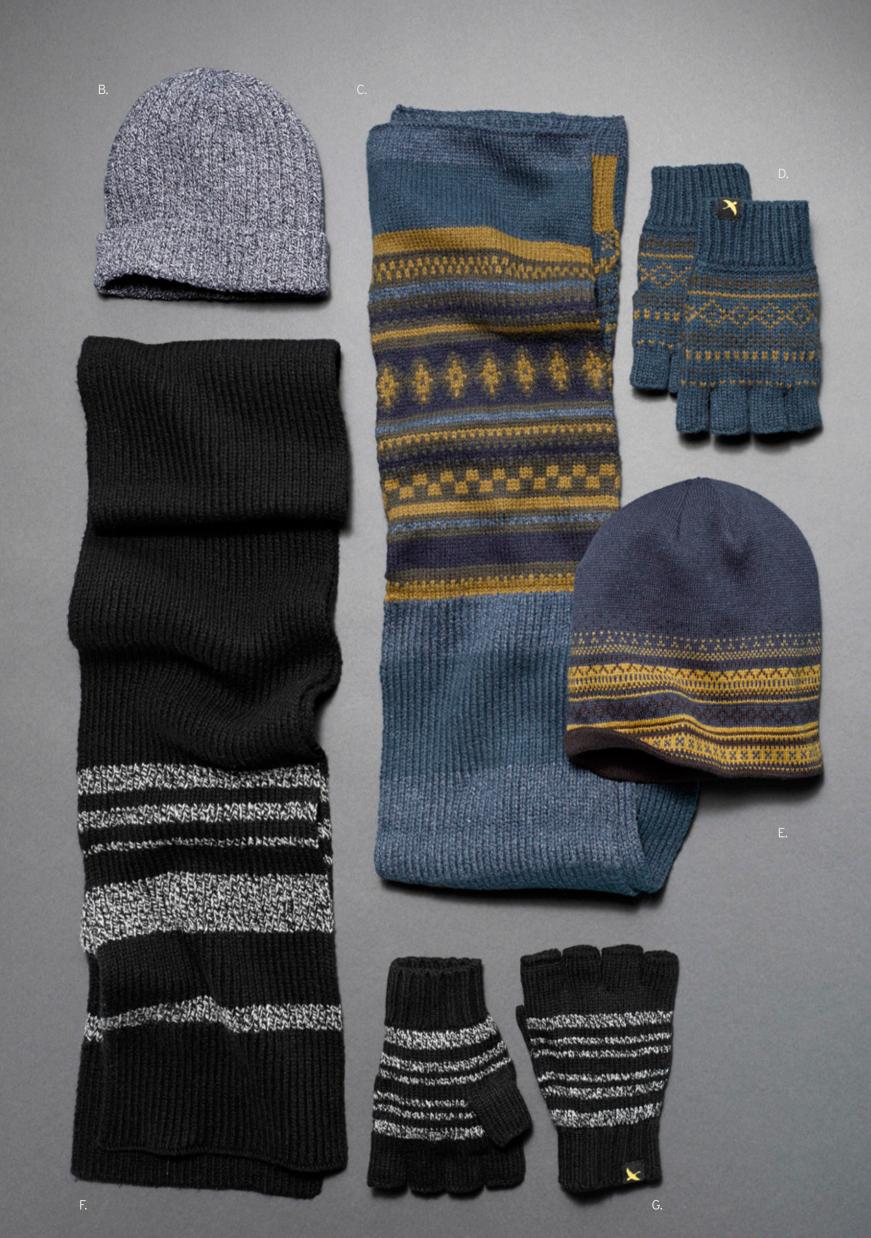

## ARROWHEAD MODERN SLIM CHINO PANTS

- Garment-dyed for unique, vintage, high/low effect
- Simple, clean lines with minimal topstitching Modern Slim fit 100% cotton

A. RIVER ROCK SKULL CAP

• 55% cotton/40% nylon/5% wool

• 55% cotton/40% nylon/5% wool

• 55% cotton/40% nylon/5% wool

D. DEER VALLEY JACQUARD FINGERLESS GLOVES

• 55% cotton/40% nylon/5% wool

• 55% cotton/40% nylon/5% wool

RAGG MARLED SCARF

• 55% cotton/40% nylon/5% wool

• 55% cotton/40% nylon/5% wool

G. RIVER ROCK RAGG MARLED FINGERLESS GLOVES

Eddie Bauer / 15

E. DEER VALLEY
SLOUCHY BEANIE

F. RIVER ROCK

• 72"L x 8"W

BLACK

B. RIVER ROCK

MARLED SKULL CAP

C. DEER VALLEY
JACQUARD SCARF

• 72"L x 8"W

DUSTED INDIGO

- Top-loader with twin side release buckles
- 420-denier nylon with polyurethane backing
- Leather haul handle, webbing ends, and zip pull tabs
- Two side water bottle pockets
- Exterior front pocket with removable key fob
- Interior padded laptop sleeve