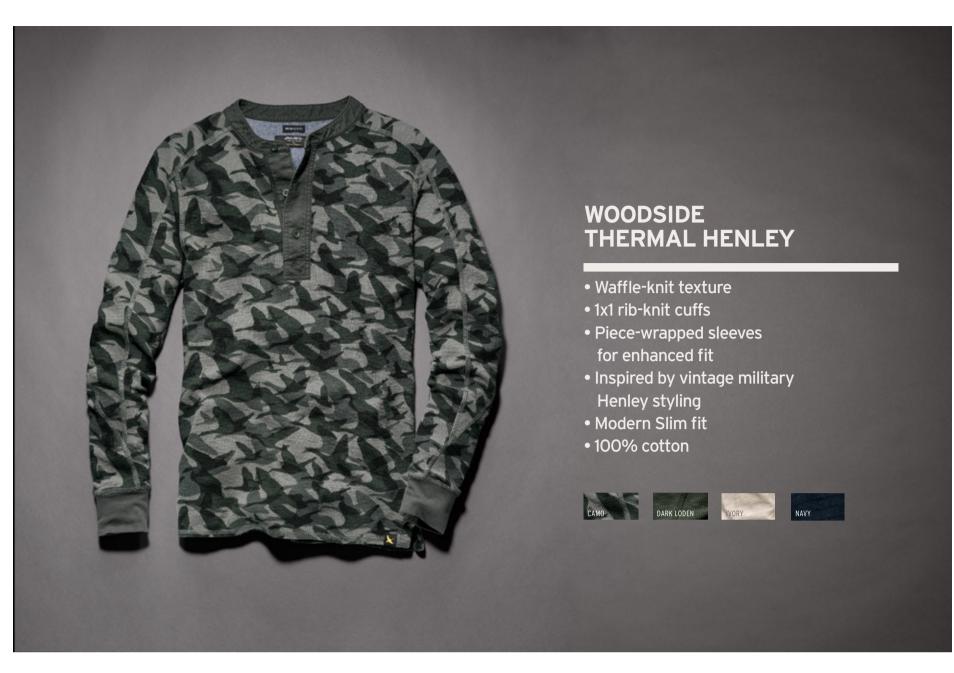

## CONTEMPORARY CAMOUFLAGE, HISTORICAL ROOTS

As an outdoorsman, Eddie Bauer was well-versed in camouflage. Urbinati starts with Eddie's iconic goose logo to create an authentic and thoroughly modern take on the classic print that defines the rugged outdoors.

## ARROWHEAD MODERN SLIM CHINO PANTS

- Garment-dyed for unique, vintage, high/low effect
- Simple, clean lines with minimal topstitching Modern Slim fit 100% cotton

A. RIVER ROCK SKULL CAP

• 55% cotton/40% nylon/5% wool