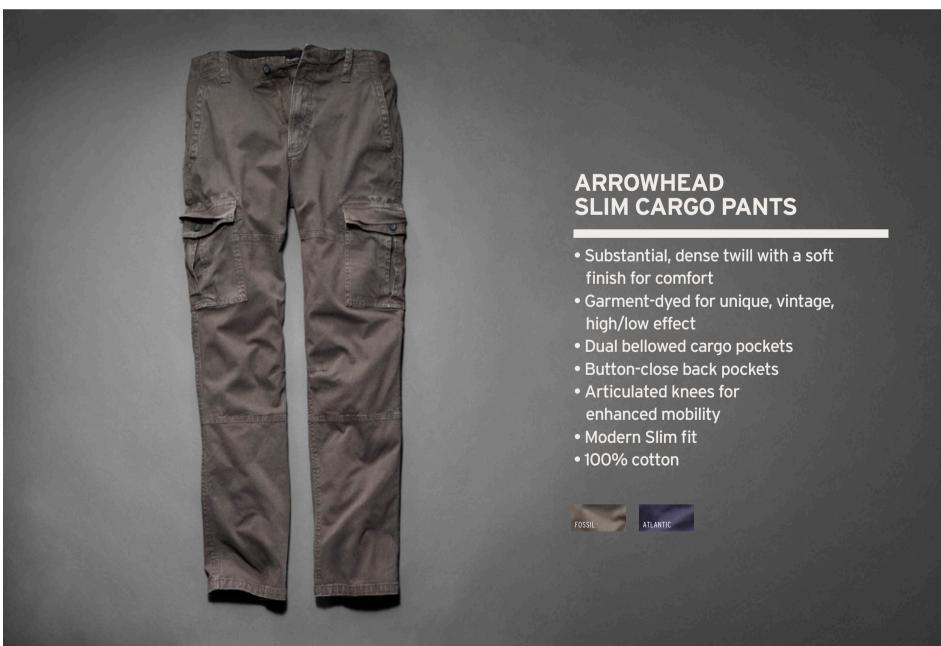

## ARROWHEAD MODERN SLIM CHINO PANTS

- Garment-dyed for unique, vintage, high/low effect
- Simple, clean lines with minimal topstitching Modern Slim fit 100% cotton

A. RIVER ROCK SKULL CAP

• 55% cotton/40% nylon/5% wool