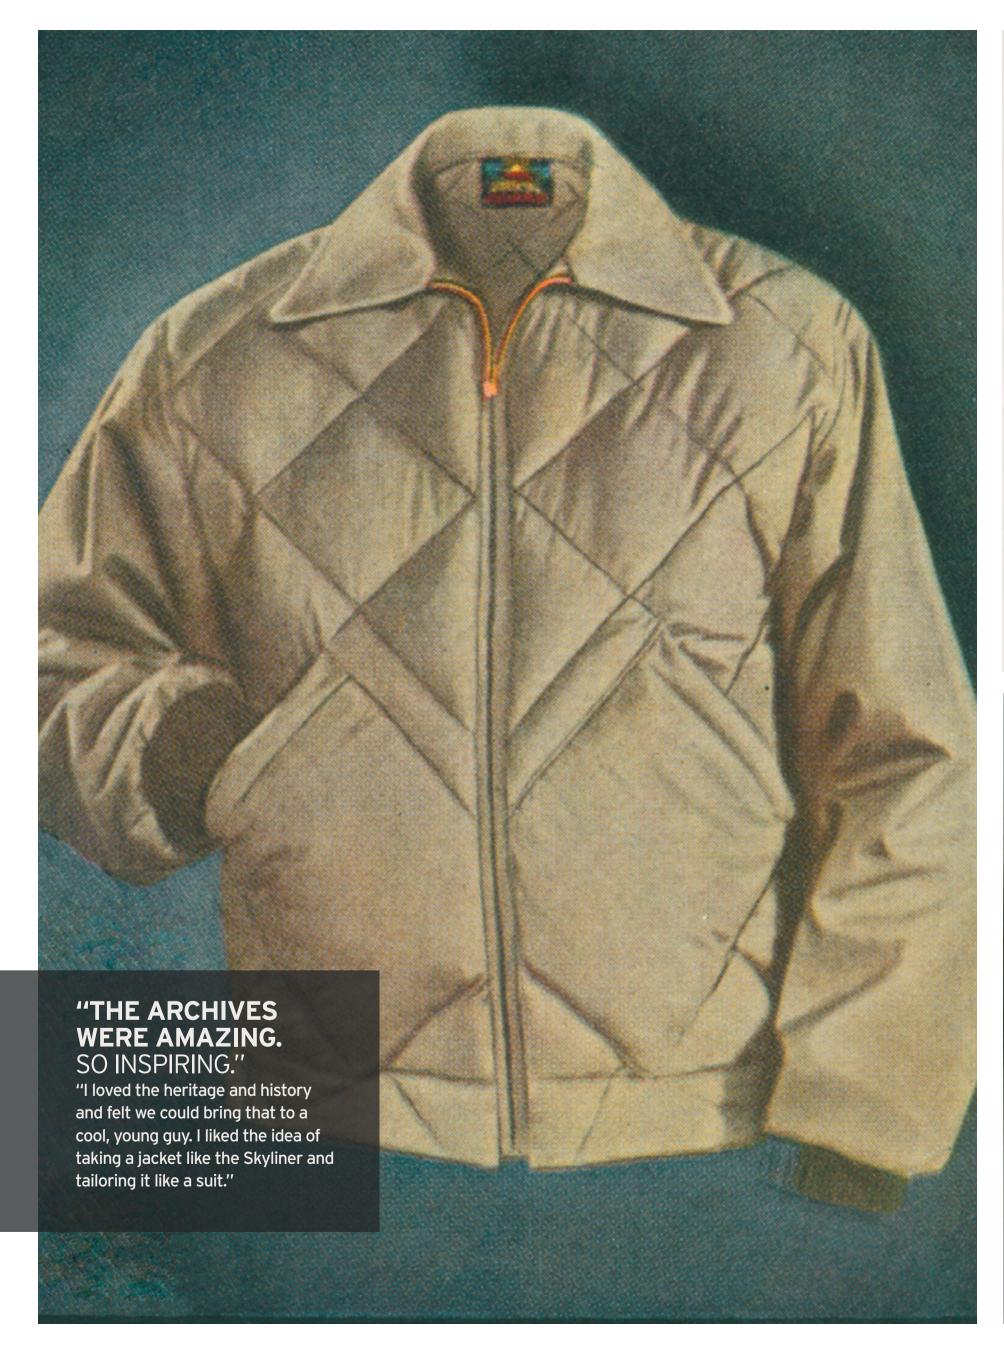

"I wanted to do a collaboration with an all-American brand that had heritage— that was iconic. At the top of my list was Eddie Bauer," said Urbinati.

Anchored by modern updates to classic Eddie Bauer pieces, Urbinati has created a collection for the modern adventurer. "I got to go into the Eddie Bauer vault and I was very inspired by a lot of the pieces," she said.

New styles include a modern interpretation of Eddie Bauer's 1936 Skyliner Jacket and 1953 Kara Koram Down Parka as well as fair isle sweaters, buffalo check flannel shirts, and chino pants with a custom-designed camouflage print using the brand's iconic goose logo.