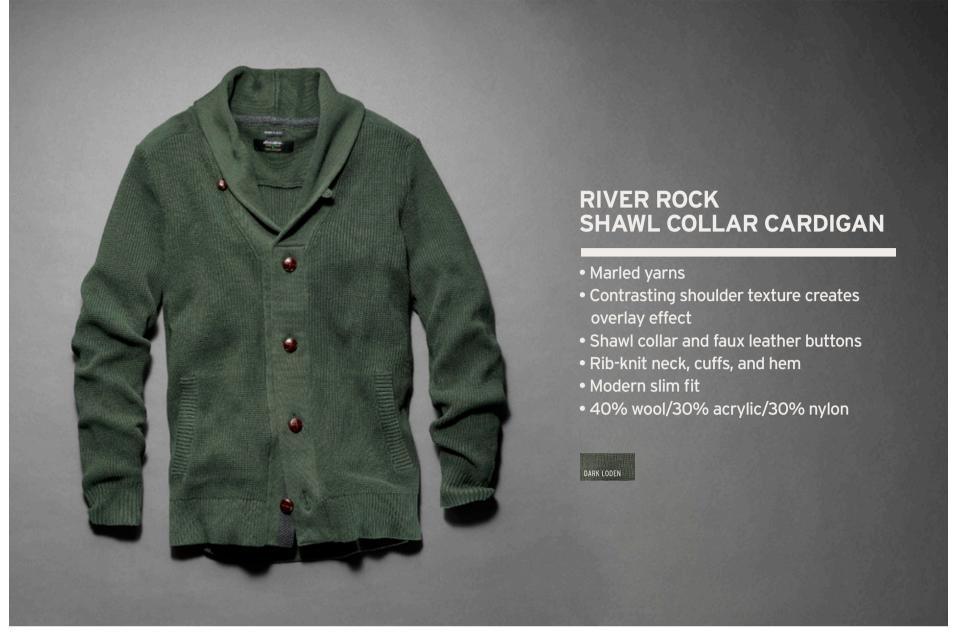

ed for wherever adventure takes you.

"I wanted to do a collaboration with an all-American brand that had heritage— that was iconic. At the top of my list was Eddie Bauer," said Urbinati.

Anchored by modern updates to classic Eddie Bauer pieces, Urbinati has created a collection for the modern adventurer. "I got to go into the Eddie Bauer vault and I was very inspired by a lot of the pieces," she said.

New styles include a modern interpretation of Eddie Bauer's 1936 Skyliner Jacket and 1953 Kara Koram Down Parka as well as fair isle sweaters, buffalo check flannel shirts, and chino pants with a custom-designed camouflage print using the brand's iconic goose logo.

"I wanted to stay true to who Eddie Bauer is, just introduce it to a new, younger generation."

Eddie Bauer / 2



















































## CONTEMPORARY CAMOUFLAGE, HISTORICAL ROOTS

As an outdoorsman, Eddie Bauer was well-versed in camouflage. Urbinati starts with Eddie's iconic goose logo to create an authentic and thoroughly modern take on the classic print that defines the rugged outdoors.



## ARROWHEAD MODERN SLIM CHINO PANTS

- Garment-dyed for unique, vintage, high/low effect
- Simple, clean lines with minimal topstitching Modern Slim fit 100% cotton

























A. RIVER ROCK SKULL CAP

• 55% cotton/40% nylon/5% wool

• 55% cotton/40% nylon/5% wool

• 55% cotton/40% nylon/5% wool

D. DEER VALLEY JACQUARD FINGERLESS GLOVES

• 55% cotton/40% nylon/5% wool

• 55% cotton/40% nylon/5% wool

RAGG MARLED SCARF

• 55% cotton/40% nylon/5% wool

• 55% cotton/40% nylon/5% woo