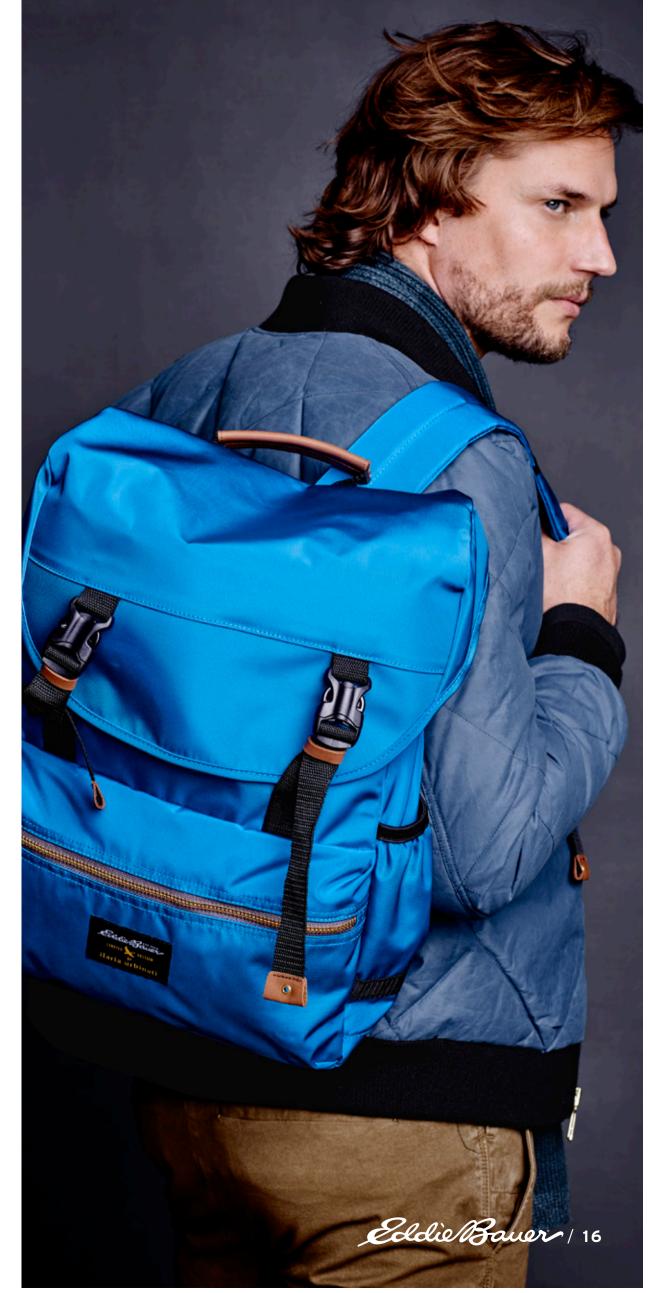

MARLED SKULL CAP

C. DEER VALLEY
JACQUARD SCARF

• 72"L x 8"W

DUSTED INDIGO

- Top-loader with twin side release buckles
- 420-denier nylon with polyurethane backing
- Leather haul handle, webbing ends, and zip pull tabs
- Two side water bottle pockets
- Exterior front pocket with removable key fob
- Interior padded laptop sleeve

- Easy access U-shaped main compartment opening
- 420-denier nylon with polyurethane backing
- Leather haul handle, webbing ends, and zip pull tabs Multiple exterior pockets
- Two interior zip pockets Long haul handles for carrying over shoulder
- Two end haul handles Adjustable, removable shoulder strap