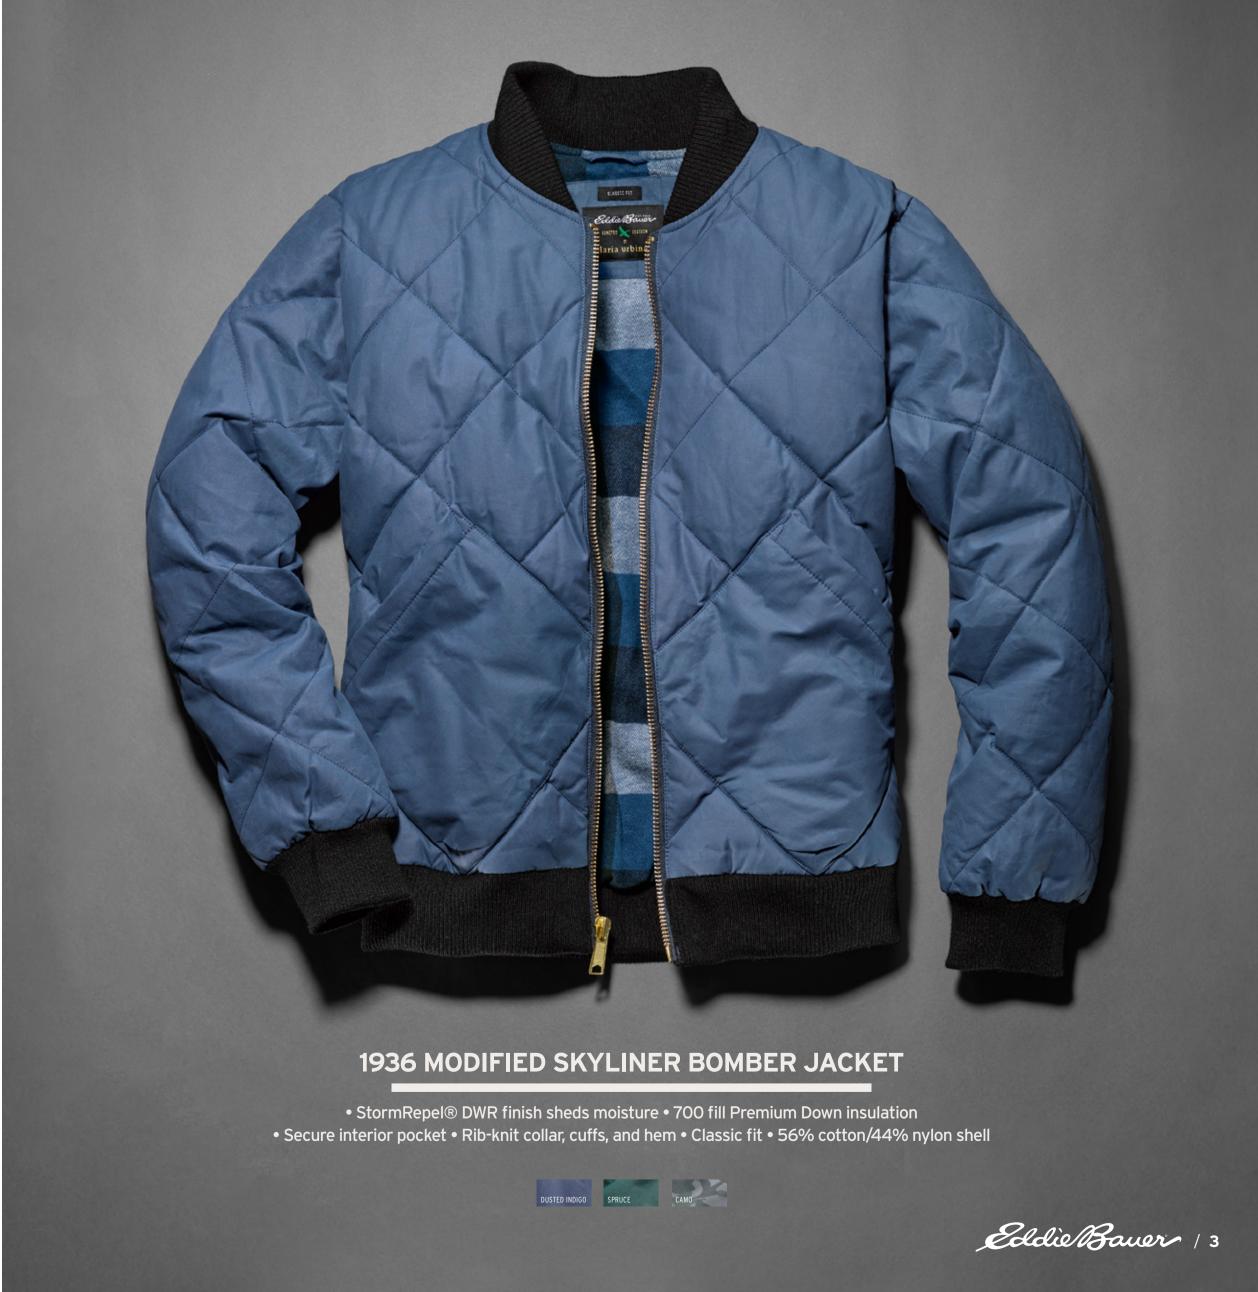

New styles include a modern interpretation of Eddie Bauer's 1936 Skyliner Jacket and 1953 Kara Koram Down Parka as well as fair isle sweaters, buffalo check flannel shirts, and chino pants with a custom-designed camouflage print using the brand's iconic goose logo.