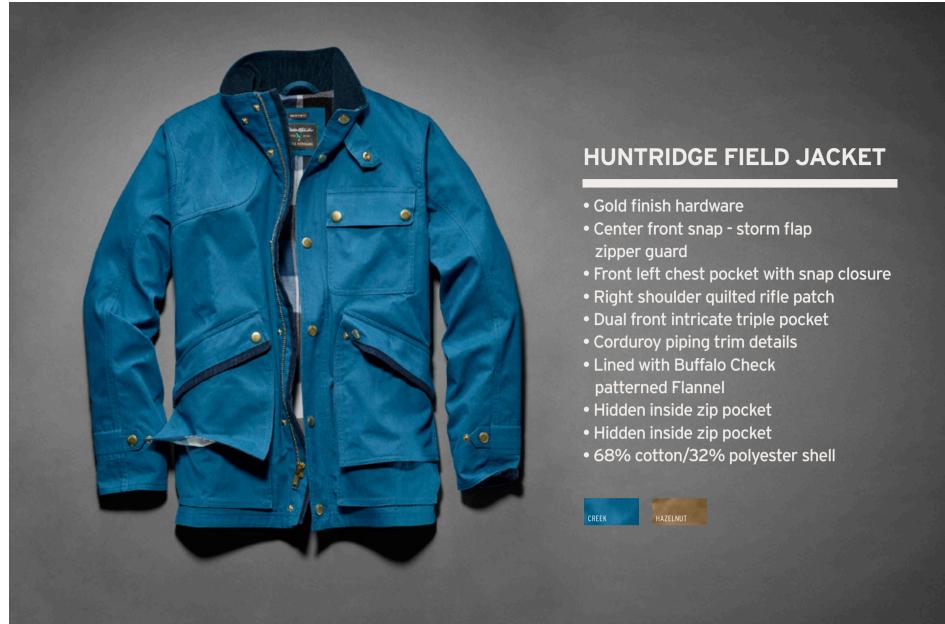

u.

"I wanted to do a collaboration with an all-American brand that had heritage— that was iconic. At the top of my list was Eddie Bauer," said Urbinati.

Anchored by modern updates to classic Eddie Bauer pieces, Urbinati has created a collection for the modern adventurer. "I got to go into the Eddie Bauer vault and I was very inspired by a lot of the pieces," she said.

New styles include a modern interpretation of Eddie Bauer's 1936 Skyliner Jacket and 1953 Kara Koram Down Parka as well as fair isle sweaters, buffalo check flannel shirts, and chino pants with a custom-designed camouflage print using the brand's iconic goose logo.

"I wanted to stay true to who Eddie Bauer is, just introduce it to a new, younger generation."

Eddie Bauer / 2



















































## CONTEMPORARY CAMOUFLAGE, HISTORICAL ROOTS

As an outdoorsman, Eddie Bauer was well-versed in camouflage. Urbinati starts with Eddie's iconic goose logo to create an authentic and thoroughly modern take on the classic print that defines the rugged outdoors.



## ARROWHEAD MODERN SLIM CHINO PANTS

- Garment-dyed for unique, vintage, high/low effect
- Simple, clean lines with minimal topstitching Modern Slim fit 100% cotton

























A. RIVER ROCK SKULL CAP

• 55% cotton/40% nylon/5% wool

• 55% cotton/40% nylon/5% wool

• 55% cotton/40% nylon/5% wool

D. DEER VALLEY JACQUARD FINGERLESS GLOVES

• 55% cotton/40% nylon/5% wool

• 55% cotton/40% nylon/5% wool

RAGG MARLED SCARF

• 55% cotton/40% nylon/5% wool

• 55% cotton/40% nylon/5% wool

G. RIVER ROCK RAGG MARLED FINGE