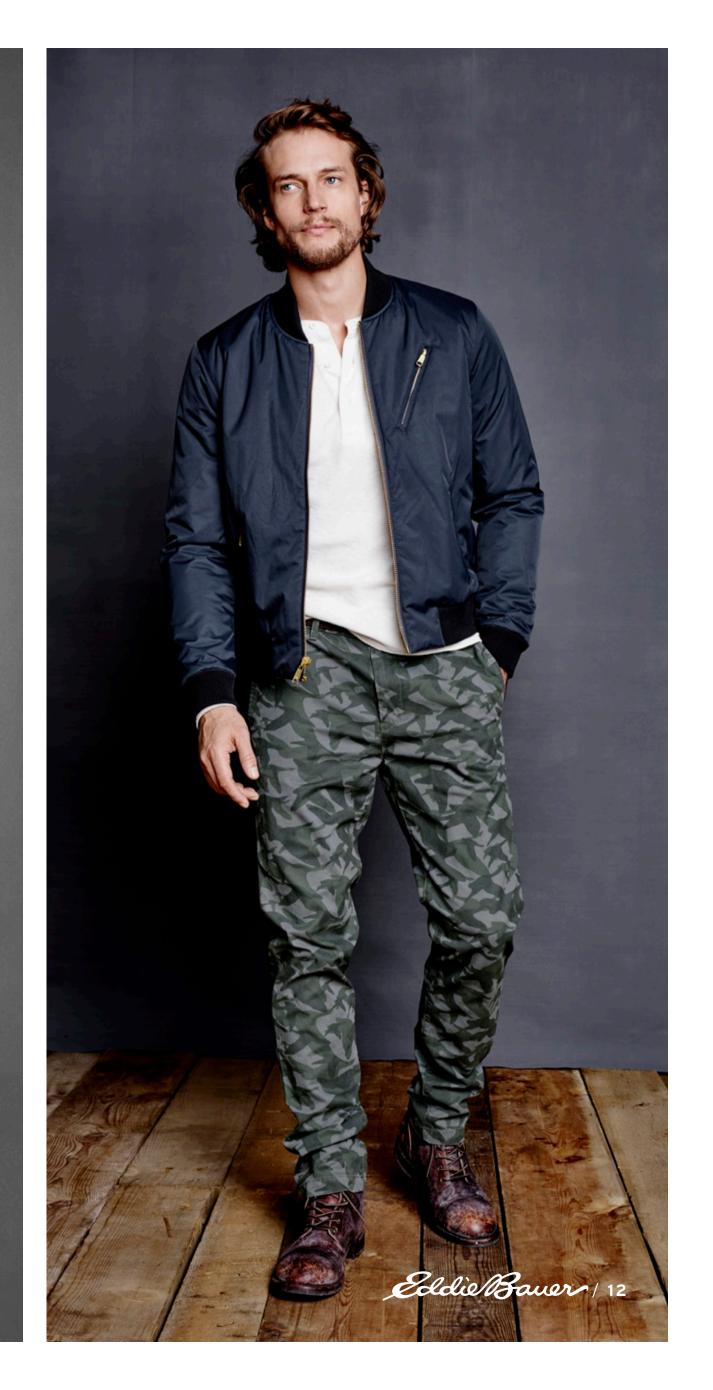

New styles include a modern interpretation of Eddie Bauer's 1936 Skyliner Jacket and 1953 Kara Koram Down Parka as well as fair isle sweaters, buffalo check flannel shirts, and chino pants with a custom-designed camouflage print using the brand's iconic goose logo.

## CONTEMPORARY CAMOUFLAGE, HISTORICAL ROOTS

As an outdoorsman, Eddie Bauer was well-versed in camouflage. Urbinati starts with Eddie's iconic goose logo to create an authentic and thoroughly modern take on the classic print that defines the rugged outdoors.