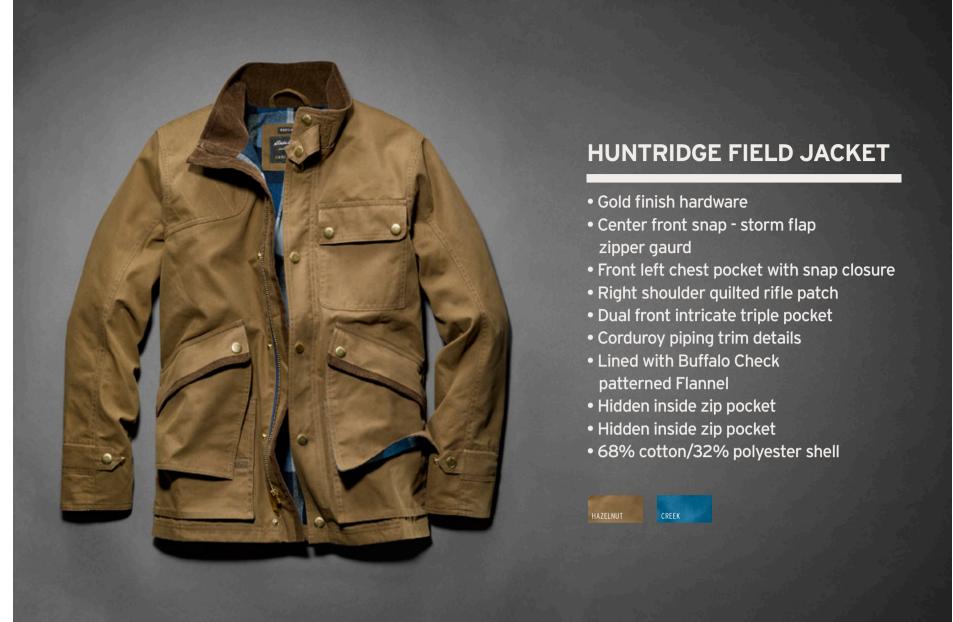

## CONTEMPORARY CAMOUFLAGE, HISTORICAL ROOTS

As an outdoorsman, Eddie Bauer was well-versed in camouflage. Urbinati starts with Eddie's iconic goose logo to create an authentic and thoroughly modern take on the classic print that defines the rugged outdoors.