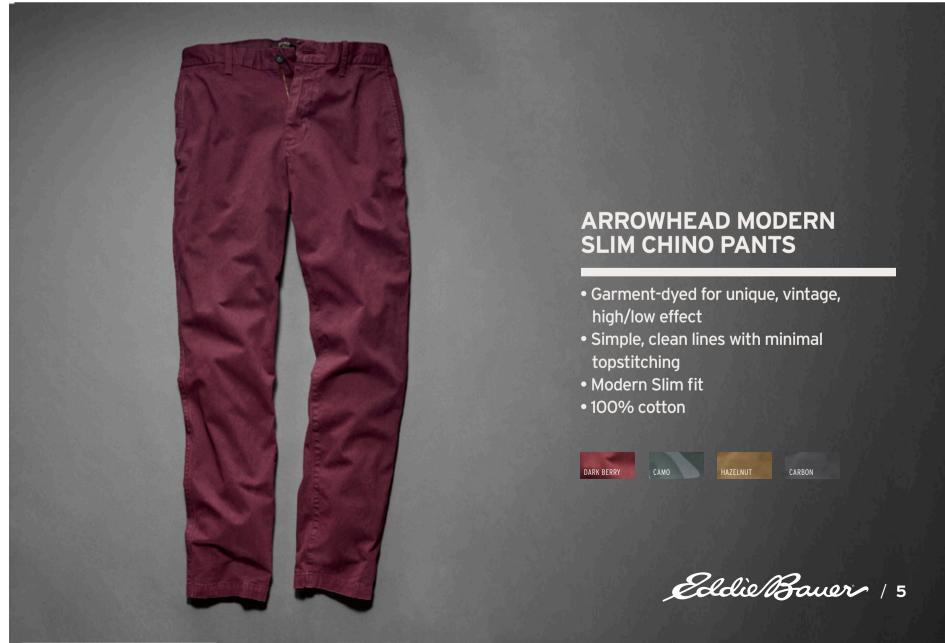

## ARROWHEAD MODERN SLIM CHINO PANTS

- Garment-dyed for unique, vintage, high/low effect
- Simple, clean lines with minimal topstitching Modern Slim fit 100% cotton

A. RIVER ROCK SKULL CAP

• 55% cotton/40% nylon/5% wool