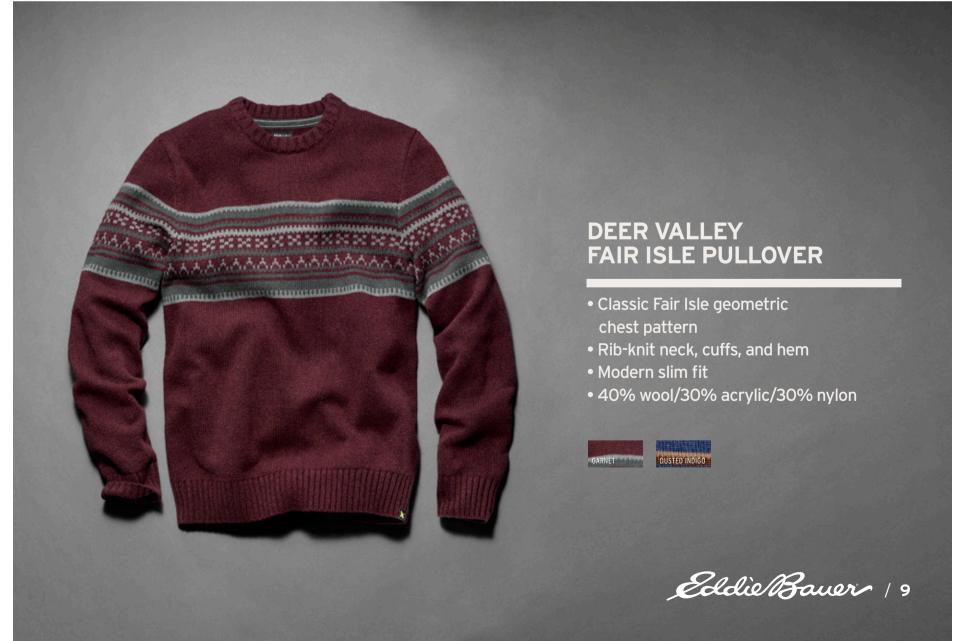

New styles include a modern interpretation of Eddie Bauer's 1936 Skyliner Jacket and 1953 Kara Koram Down Parka as well as fair isle sweaters, buffalo check flannel shirts, and chino pants with a custom-designed camouflage print using the brand's iconic goose logo.