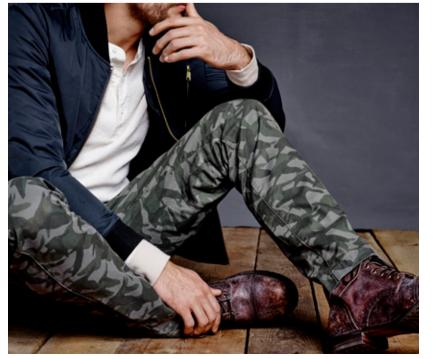

## CONTEMPORARY CAMOUFLAGE, HISTORICAL ROOTS

As an outdoorsman, Eddie Bauer was well-versed in camouflage. Urbinati starts with Eddie's iconic goose logo to create an authentic and thoroughly modern take on the classic print that defines the rugged outdoors.

## ARROWHEAD MODERN SLIM CHINO PANTS

- Garment-dyed for unique, vintage, high/low effect
- Simple, clean lines with minimal topstitching Modern Slim fit 100% cotton

A. RIVER ROCK SKULL CAP

• 55% cotton/40% nylon/5% wool