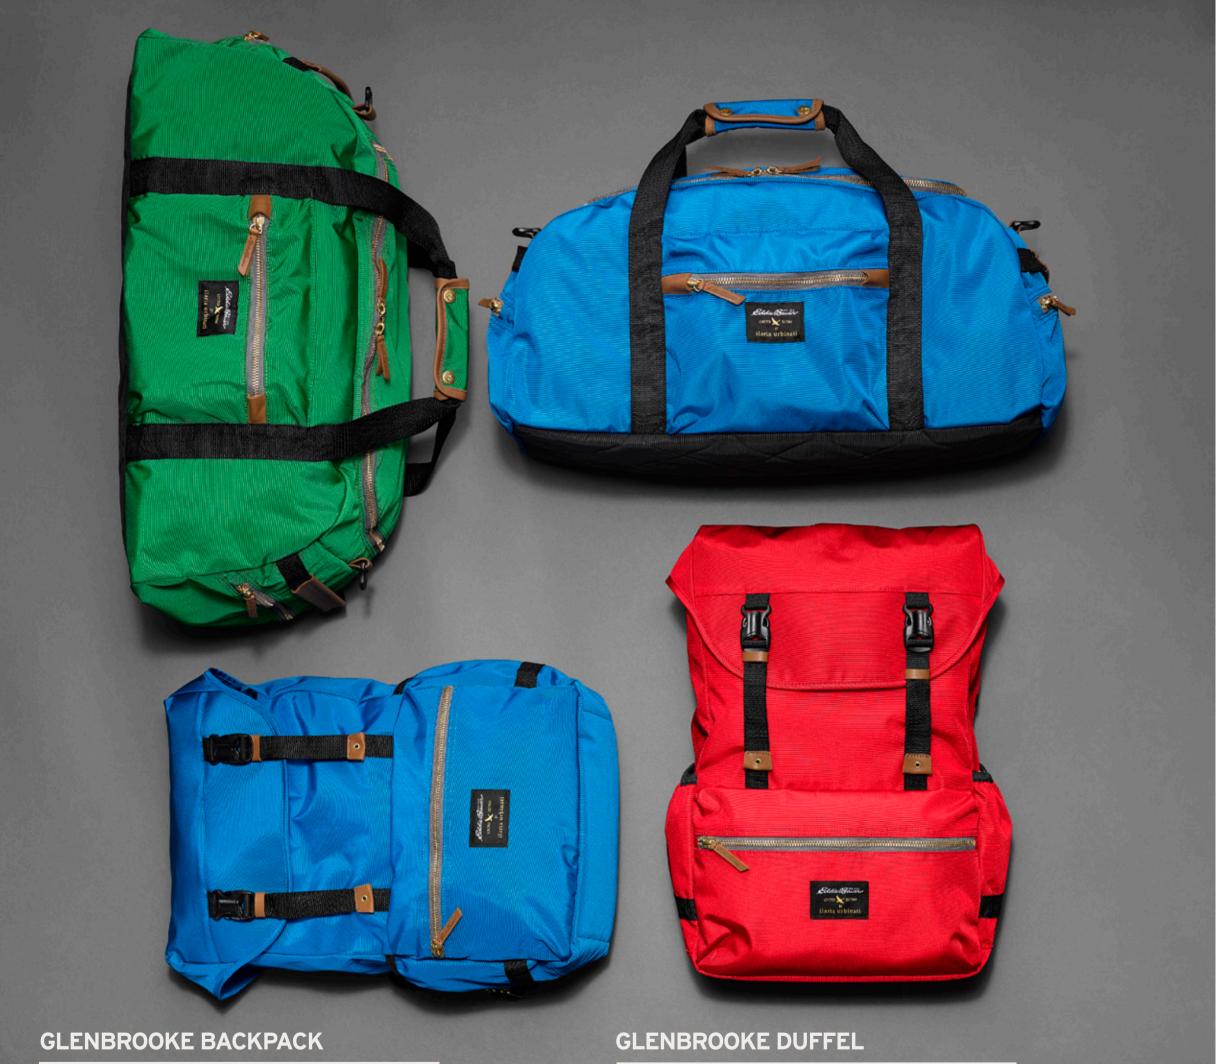

MARLED SKULL CAP

C. DEER VALLEY
JACQUARD SCARF

• 72"L x 8"W

DUSTED INDIGO

- Top-loader with twin side release buckles
- 420-denier nylon with polyurethane backing
- Leather haul handle, webbing ends, and zip pull tabs
- Two side water bottle pockets
- Exterior front pocket with removable key fob
- Interior padded laptop sleeve

- Easy access U-shaped main compartment opening
- 420-denier nylon with polyurethane backing
- Leather haul handle, webbing ends, and zip pull tabs Multiple exterior pockets
- Two interior zip pockets Long haul handles for carrying over shoulder
- Two end haul handles Adjustable, removable shoulder strap