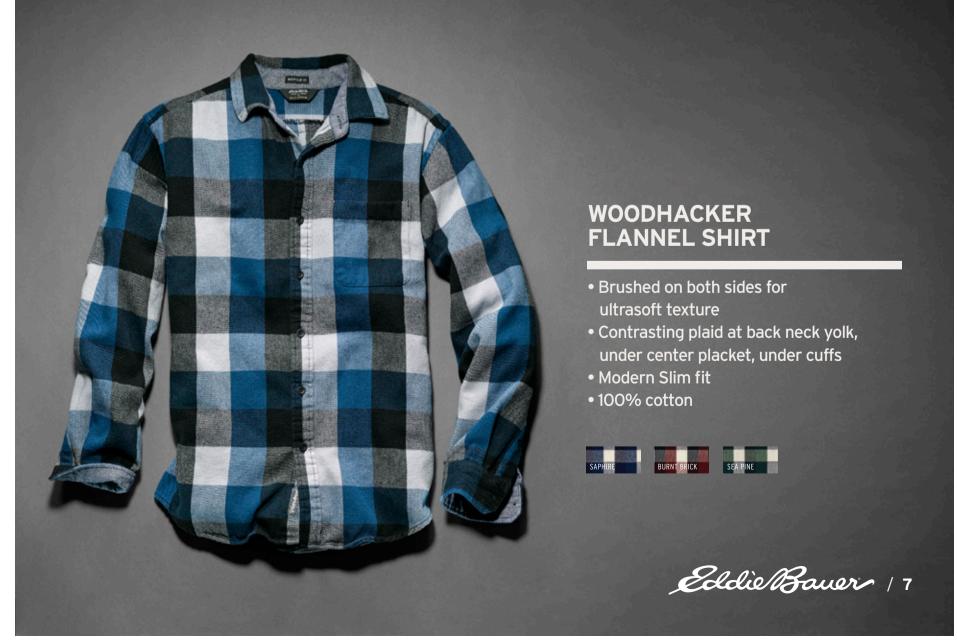

New styles include a modern interpretation of Eddie Bauer's 1936 Skyliner Jacket and 1953 Kara Koram Down Parka as well as fair isle sweaters, buffalo check flannel shirts, and chino pants with a custom-designed camouflage print using the brand's iconic goose logo.