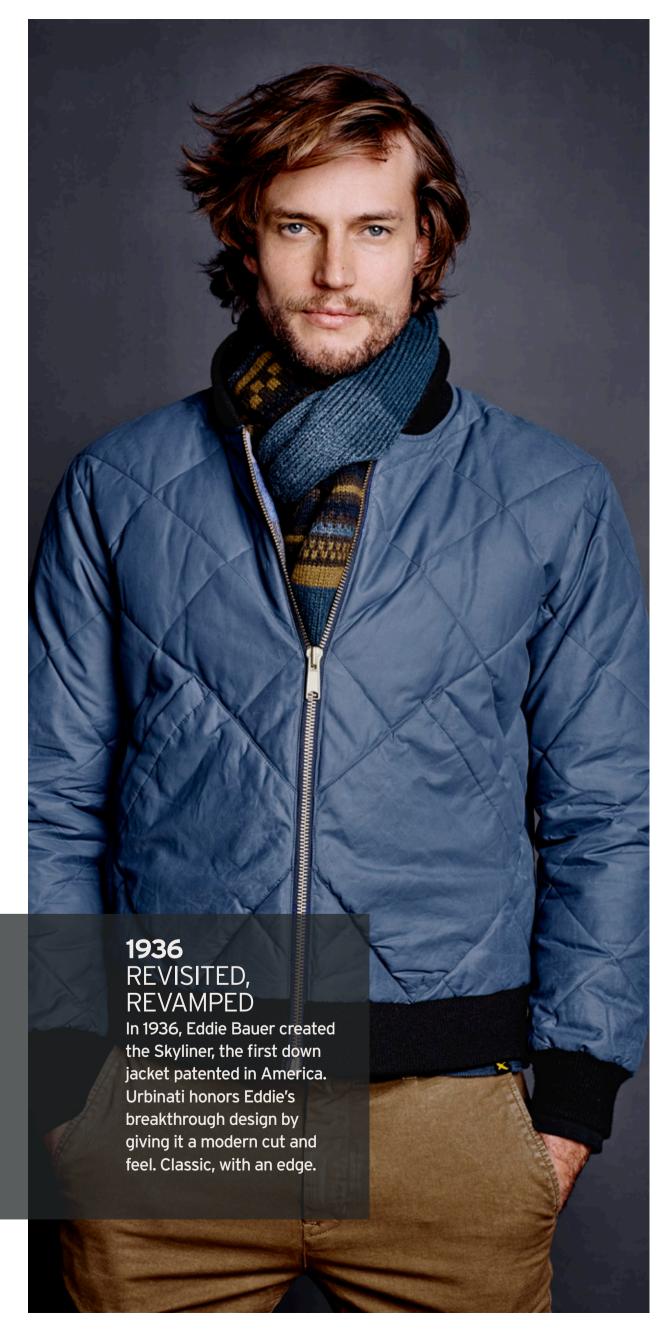

New styles include a modern interpretation of Eddie Bauer's 1936 Skyliner Jacket and 1953 Kara Koram Down Parka as well as fair isle sweaters, buffalo check flannel shirts, and chino pants with a custom-designed camouflage print using the brand's iconic goose logo.