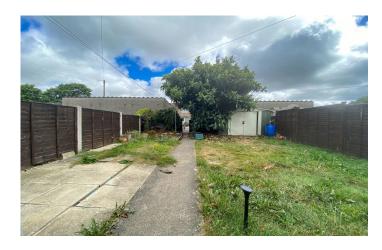

#### **Outside**

To the front of the property is a path leading to the entrance with front garden laid to stone chipping. To the rear of the property is an enclosed garden being majority laid to lawn with garden path, patio area, garden shed, outside tap and gated rear access.