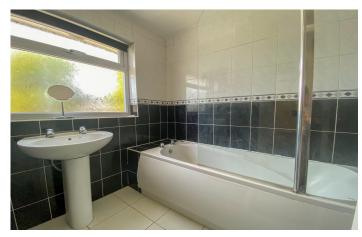

## **Bathroom**

Suite comprising of bath with shower over, wash hand basin, fully tiled, radiator and window to the front.