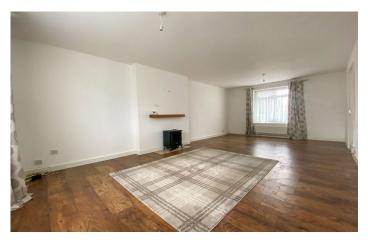

## Living Room 3.40m x 6.27m

A spacious dual aspect family living area with two radiators, laminate flooring and windows to both the front and rear.