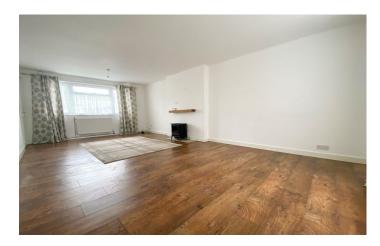

## Living Room 3.40m x 6.27m

A spacious dual aspect family living area with two radiators, laminate flooring and windows to both the front and rear.