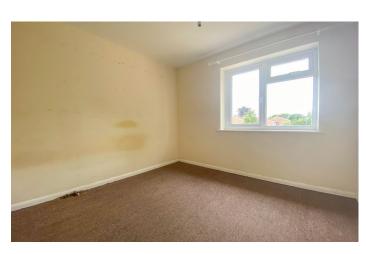

## Bedroom Two 3.78m x 2.54m

With double built-in wardrobe, radiator and window to the rear.