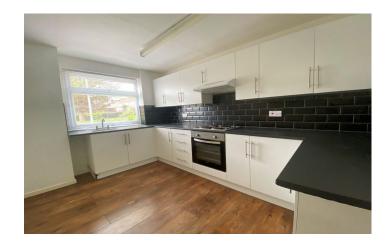

#### **Kitchen** 2.48m x 3.48m

Comprising of a range of white wall, base and drawer units, work surfacing with integrated stainless steel sink/drainer, splashback tiling, integrated electric hob, integrated electric oven, extractor fan and space for fridge/freezer.