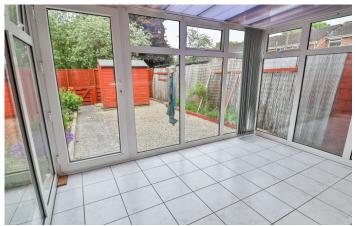

## Conservatory 3.39m x 2.30m

Double glazed door to the rear garden, double glazed windows to sides and rear and power socket.