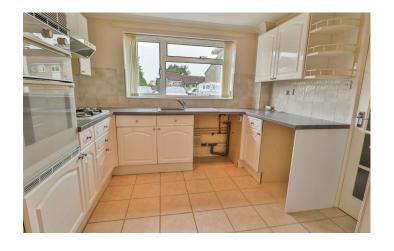

#### **Entrance Hall**

Double glazed door to the porch, radiator and storage cupboard.

**Kitchen/Diner** 2.96m x 4.80m – maximum measurements Comprising of a range of wall, base and drawer units, work surfacing with one bowl sink drainer, double glazed window to the front, radiator, integrated gas oven and grill, integrated gas hob with cookerhood over, space for washing machine, space for under counter fridge and space for freestanding fridge/freezer.