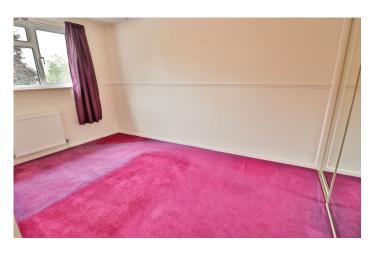

## First Floor Landing

Includes loft hatch, cupboard, radiator and separate airing cupboard which includes gas boiler.

Bedroom One 3.89m x 2.70m plus door recess

Double glazed window to the rear, radiator and built-in double wardrobe.