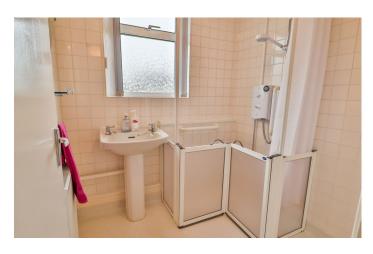

#### Shower/Wet Room

Comprising electric shower, wash hand basin, double glazed window to the front, radiator and wall mounted electric fan heater.