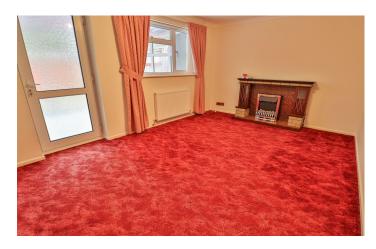

# Lounge 3.21m x 4.81m

Double glazed window to conservatory, double glazed door to conservatory and radiator.