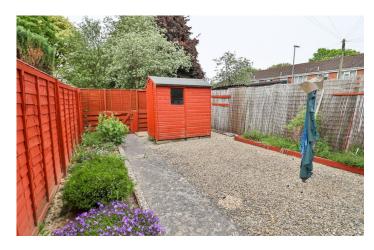

#### **Gardens**

To the front of the property is a low maintenance gravelled area. To the rear, the garden is enclosed with low maintenance gravel, planted borders, wooden shed and gate leading to public playpark at the rear.