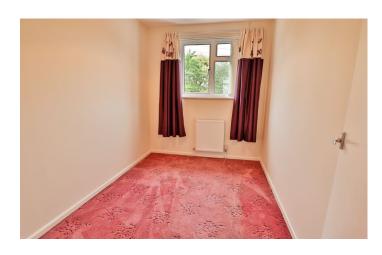

**Bedroom Two** 2.10m x 3.56m – maximum measurements

Double glazed window to the front and radiator.