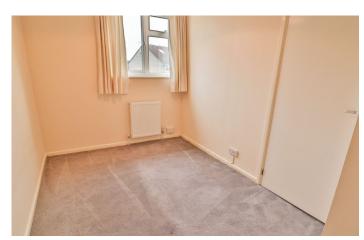

#### Bedroom Three 2.92m x 2.05m

Double glazed window to the rear and radiator.