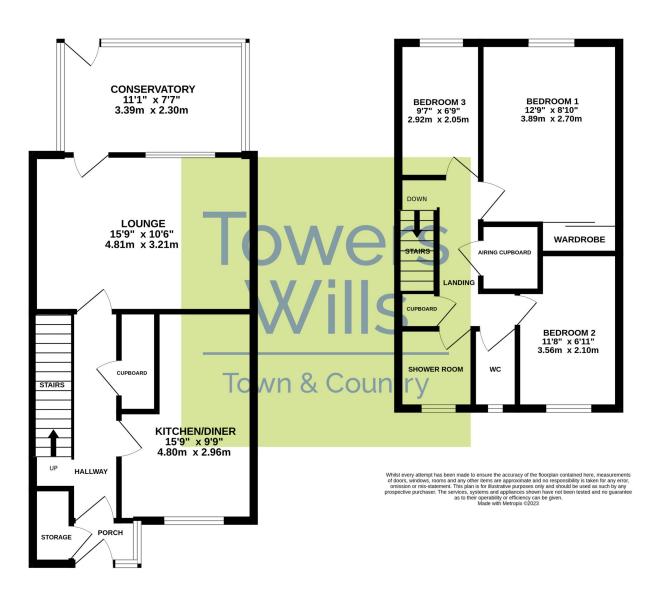

#### **Porch**

Double glazed door to the front, double glazed window to the side and storage cupboard.

#### **Entrance Hall**

Double glazed door to the porch, radiator and storage cupboard.

**Kitchen/Diner** 2.96m x 4.80m – maximum measurements Comprising of a range of wall, base and drawer units, work surfacing with one bowl sink drainer, double glazed window to the front, radiator, integrated gas oven and grill, integrated gas hob with cookerhood over, space for washing machine, space for under counter fridge and space for freestanding fridge/freezer.

# Lounge 3.21m x 4.81m

Double glazed window to conservatory, double glazed door to conservatory and radiator.

## Conservatory 3.39m x 2.30m

Double glazed door to the rear garden, double glazed windows to sides and rear and power socket.

## First Floor Landing

Includes loft hatch, cupboard, radiator and separate airing cupboard which includes gas boiler.

Bedroom One 3.89m x 2.70m plus door recess

Double glazed window to the rear, radiator and built-in double wardrobe.

**Bedroom Two** 2.10m x 3.56m – maximum measurements

Double glazed window to the front and radiator.

#### Bedroom Three 2.92m x 2.05m

Double glazed window to the rear and radiator.

#### W.C

Double glazed window to the front, w.c, radiator and wall mounted electric fan heater.

#### Shower/Wet Room

Comprising electric shower, wash hand basin, double glazed window to the front, radiator and wall mounted electric fan heater.