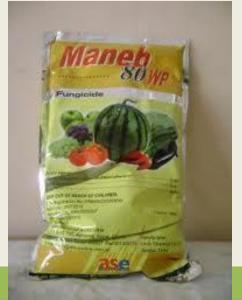

Ex.: U.S. EPA has not established a tolerance on plums for Maneb 80WP

- What amount of Maneb 80WP residue on plums would be illegal?
- Answer: ???

Back to Top

Squash, summer

§180.110 Maneb; tolerances for residues.

(a) General. Tolerances for residues of the fungicide maneb (manganous ethylenebisdithiocarbamate), calculated as zinc ethylenebisdithiocarbamate, are established in or on raw agricultural commodities in the following table: Parts per Expiration/revocation million Commodity date 12/31/12 Almond 0.1 12/31/12 Apple 10 12/31/12 Apricot 12/31/12 Banana (not more than 0.5 part per million shall be in the pulp after peel is removed and discarded (preharvest application only)) Bean, dry, seed 12/31/12 10 12/31/12 Bean, succulent 45 12/31/12 Beet, sugar, tops Broccoli 10 12/31/12 10 12/31/12 Brussels sprouts 10 12/31/12 Cabbage Cabbage, Chinese, bok choy 10 12/31/12 10 Cabbage, Chinese, napa 12/31/12 Carrot, roots 12/31/12 Cauliflower 10 12/31/12 Celery 12/31/12 10 12/31/12 Collards Corn, sweet, kernel plus cob with husks removed 12/31/12 12/31/12 12/31/12 Cucumber Eggplant 12/31/12 Endive 10 12/31/12 Fig 12/31/12 12/31/12 Grape Kale 10 12/31/12 10 12/31/12 Kohlrabi 10 12/31/12 Lettuce Melon 12/31/12 Mustard greens 10 12/31/12 10 12/31/12 Nectarine Onion 12/31/12 Papaya 10 12/31/12 10 12/31/12 Peach 12/31/12 Pepper Potato 0.1 12/31/12 12/31/12 Pumpkin 12/31/12