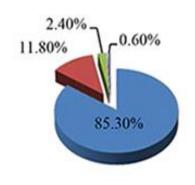

|

# DPR'S 2015 ORGANIC PRODUCE SAMPLE RESULTS



- No pesticide residues detected
- Pesticide residues detected that are acceptable under the CDFA Organic Program
- Pesticide residues detected that are unacceptable under the CDFA Organic Program, but acceptable if conventionally grown.
- Pesticide residues detected that are unacceptable under the CDFA Organic Program, and are overtolerance or there is no tolerance established.

#### "PENALTIES" WHEN DPR DETECTS ILLEGAL RESIDUES

- Stop sale of the contaminated lot in CA
  - o (loss of the value of that lot)
- Publish results annually on DPR website
  - (potential loss of customers)
- Civil penalties against repeat offenders
  - DPR also has the authority to levy civil penalties against anyone who packs, ships or sells produce with illegal pesticide residues.
    - O In 2014, DPR establ