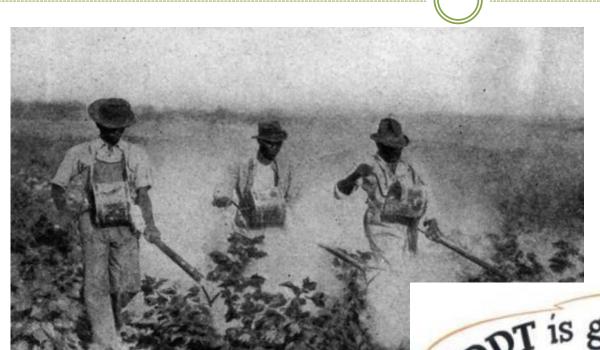

# CALIFORNIA'S PESTICIDE RESIDUE MONITORING PROGRAM

BRANDI MARTIN
CALIFORNIA DEPARTMENT OF PESTICIDE REGULATION
ENFORCEMENT-CENTRAL REGIONAL OFFICE
JULY 2018

- 1920s- Began analyzing produce for pesticide residues, such as arsenic compounds
- 1940s- California's residue monitoring expanded to test for DDT and other organic compounds>>in response to the introduction of many new pesticides
- July 1985- Widespread illnesses reported in consumers of California-grown watermelons (Temik-Aldicarb)
- Recent Decades- Samples Analyzed via multi-residue screens capable of detecting over 200 produce samples' pesticide residues.