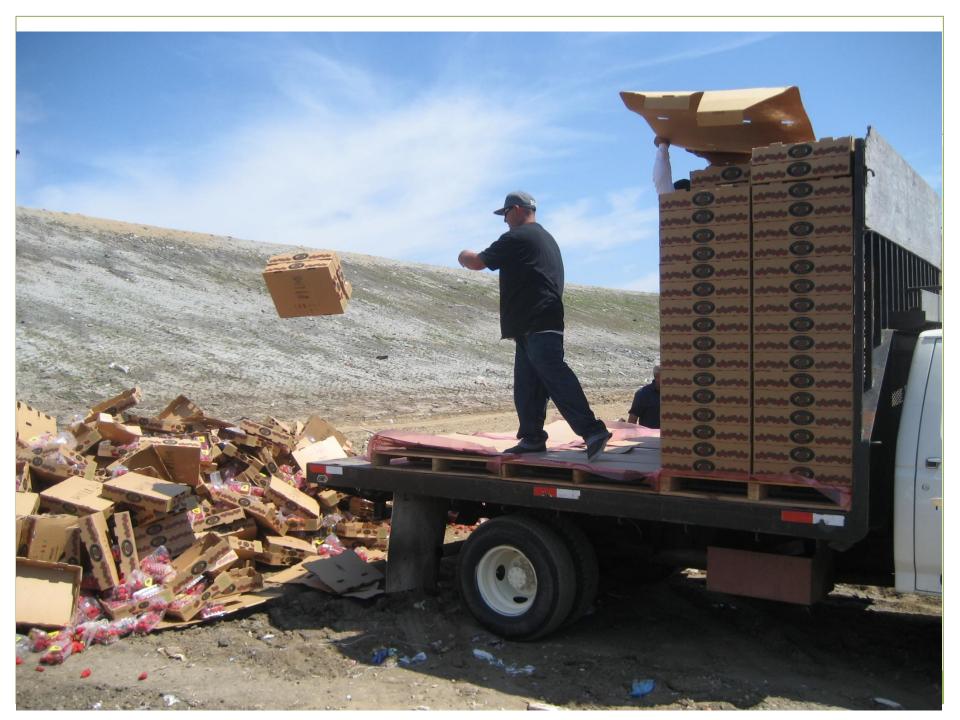

#### IF ILLEGAL RESIDUES ARE DETECTED (FAC 12671-12674):

- 1. DPR immediately removes the illegal produce from sale
- 2. DPR traces the distribution of the illegal produce by contacting distributors throughout California, imposing quarantines and conducting extra sampling as needed
- 3. DPR can levy fines on distributors for residue violations
- 4. If investigators find that California farmers used pesticides illegally, the farmers can also be fined. (2013 Santa Cruz strawberry case-methomyl)