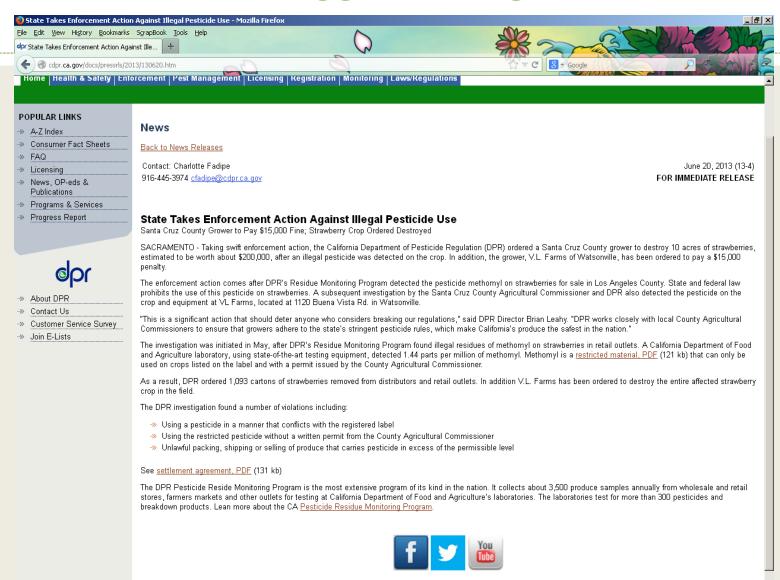

#### IF ILLEGAL RESIDUES ARE DETECTED (FAC 12671-12674):

- 1. DPR immediately removes the illegal produce from sale
- 2. DPR traces the distribution of the illegal produce by contacting distributors throughout California, imposing quarantines and conducting extra sampling as needed
- 3. DPR can levy fines on distributors for residue violations
- 4. If investigators find that California farmers used pesticides illegally, the farmers can also be fined. (2013 Santa Cruz strawberry case-methomyl)