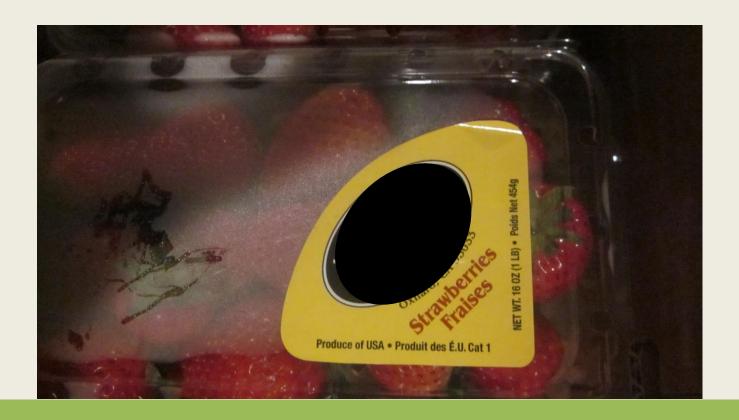

#### IF ILLEGAL RESIDUES ARE DETECTED (FAC 12671-12674):

- 1. DPR immediately removes the illegal produce from sale
- 2. DPR traces the distribution of the illegal produce by contacting distributors throughout California, imposing quarantines and conducting extra sampling as needed
- 3. DPR can levy fines on distributors for residue violations
- 4. If investigators find that California farmers used pesticides illegally, the farmers can also be fined. (2013 Santa Cruz strawberry case-methomyl)