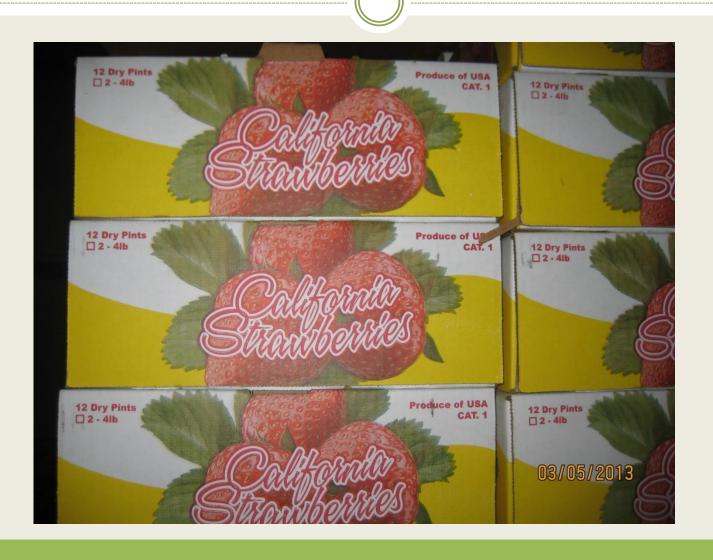

#### IF ILLEGAL RESIDUES ARE DETECTED (FAC 12671-12674):

- 1. DPR immediately removes the illegal produce from sale
- 2. DPR traces the distribution of the illegal produce by contacting distributors throughout California, imposing quarantines and conducting extra sampling as needed
- 3. DPR can levy fines on distributors for residue violations
- 4. If investigators find that California farmers used pesticides illegally, the farmers can also be fined. (2013 Santa Cruz strawberry case-methomyl)