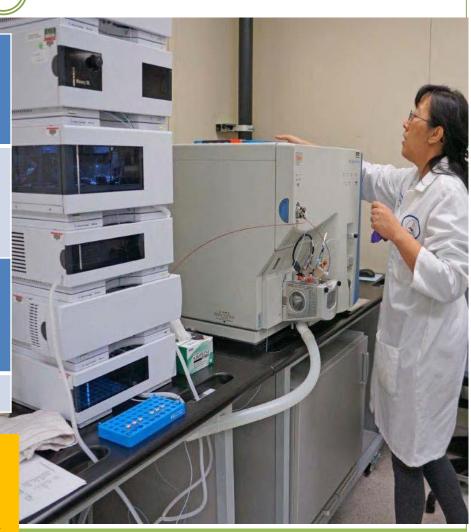

#### **SAMPLE ANALYSIS**

"Old " Detect > 200 "New" Detect > **Pesticide Residues** 300 Pesticide Residues LC/MS (Liquid OP (Organophosphate) Chromatograph/ Mass Spectrometer) GC/MS (Gas **CH** (Chlorinated Hydrocarbon) Chromatograph/ Mass Spectrometer) **N-Methyl Carbamate** 

For most pesticides detected with LC/MS and GC/MS Screens:
Minimum Detection Limit = 0.01 ppm