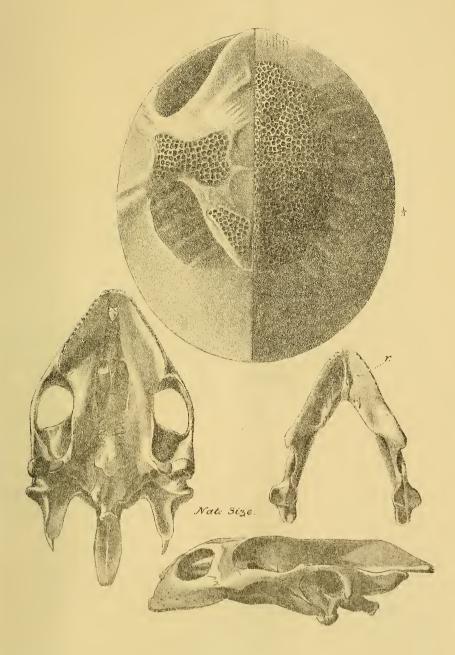

|     |          |                                          |     |

## MANIPURI ALPHABET (incomplete)

SPECIMEN of MANIPURI MANUSCRIPT.

अग न० प्रमाणि प्रवासित कि विस्ता कि के स्वासित कि सारका सर जिस्सा कि के प्राथित कि सारका सर भारत के स्वति के से का मा









J. Schaumburg, Lith:

T. GRAYII. n.s.





T. OCELLATUS, Buc: Ham: T. nurrum, B.H. apud J. Anderson.





J Schaumburg Lith

a.b.c. T. EPHIPPIUM. n.s.
d. T. JAVANICUS. Geoff.