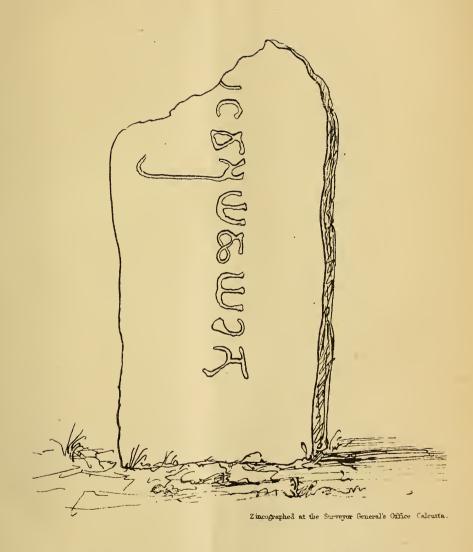

n may be, but I have no doubt you will have no difficulty in getting it deciphered. I shall be happy to give any further information regarding it should it turn out to be of any interest.

The President said—Captain Beavan's insciption is interesting as giving a very old character of the first century B. C., but it is imperfect, containing only the last letter of a long record. I read the letters ढ वा अ ध स घ ख त but cannot make out the meaning. The second is in modern character and may be read सगपन्नज्ञांगी. The hermit (yogi) son of Magapanna 700. The pious man giving the name of his father instead of his own, he having become a hermit not wishing to parade his own good deed in dedicating the temple, by publishing his name. The figures indicate the date.

The following papers were read:



STONE NEAR TOORSA VILLAGE, AHERI ZEMINDARI, DISTRICT CHANDA.



2. Note on the Alti Hills, Cuttack.—By J. Beames, Esq., C. S.

Babu Rajendralala Mitra then read the following report on the Researches carried on by him for collecting information regarding Sanskrit MSS, in native Libraries.

From Bábu R'ajendrala'la Mitra,

To Captain J. Waterhouse, B. S. C.,

Secretary to the Asiatic Society of Bengal.

Dated Maniktollah, Calcutta, 15th February, 1875.

SIR,—I have the honor to submit the following report on the operations carried on by me to the close of 1874 for collecting information regarding Sanskrit manuscripts in native libraries.

Objects of the enquiry.—2. Under the orders of Government my attention has been steadily directed—1st, to enquire and collect information regarding rare