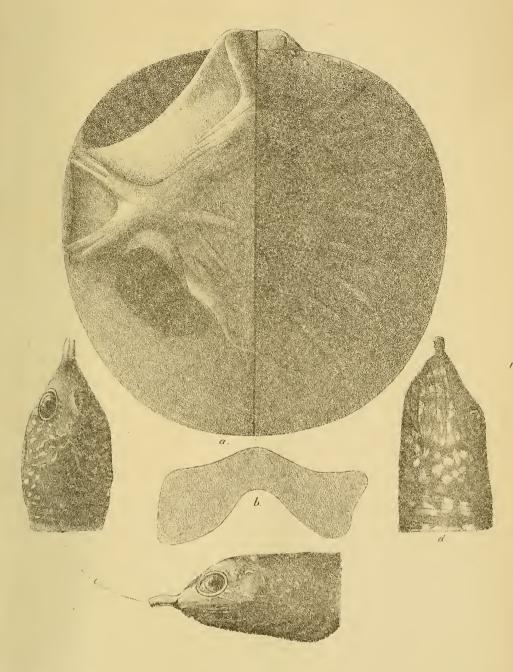

|     |          |                                          |     |

## MANIPURI ALPHABET (incomplete)

SPECIMEN of MANIPURI MANUSCRIPT.

अग न० प्रमाणि प्रवासित कि विस्ता कि के स्वासित कि सारका सर जिस्सा कि के प्राथित कि सारका सर भारत के स्वति के से का मा









J. Schaumburg, Lith:

T. GRAYII. n.s.





T. OCELLATUS, Buc: Ham: T. nurrum, B.H. apud J. Anderson.





J Schaumburg Lith

a.b.c. T. EPHIPPIUM. n.s.
d. T. JAVANICUS. Geoff.