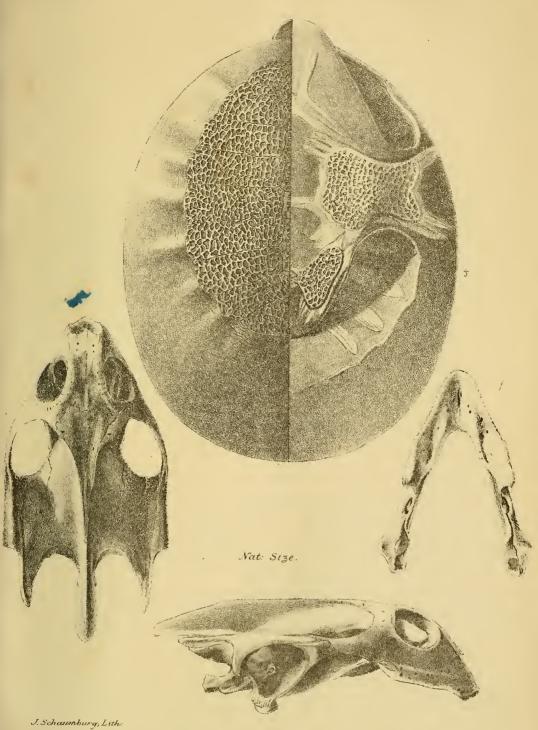

|     |          |                                          |     |

## MANIPURI ALPHABET (incomplete)

SPECIMEN of MANIPURI MANUSCRIPT.

अग न० प्रमाणि प्रवासित कि विस्ता कि के स्वासित कि सारका सर जिस्सा कि के प्राथित कि सारका सर भारत के स्वति के से का मा









J. Schaumburg, Lith:

T. GRAYII. n.s.





T. OCELLATUS, Buc: Ham: T. nurrum, B.H. apud J. Anderson.





J Schaumburg Lith

a.b.c. T. EPHIPPIUM. n.s.
d. T. JAVANICUS. Geoff.