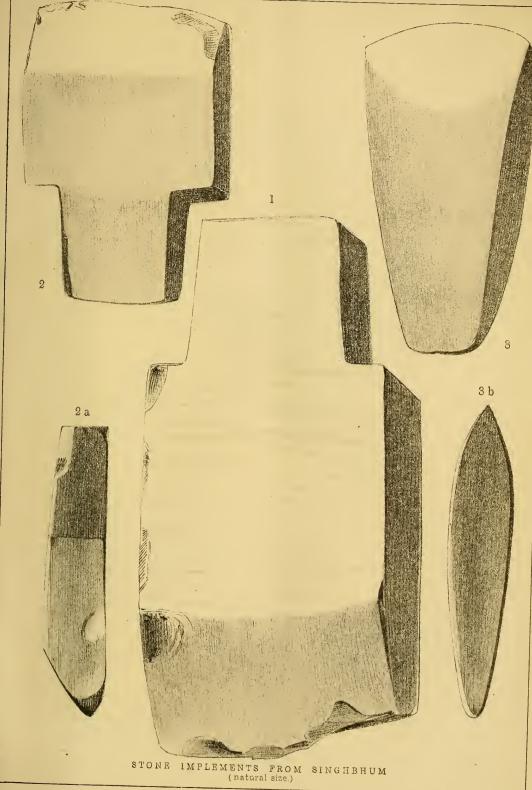

|     |          |                                          |     |

## MANIPURI ALPHABET (incomplete)

SPECIMEN of MANIPURI MANUSCRIPT.

अग न० प्रमाणि प्रवासित कि विस्ता कि के स्वासित कि सारका सर जिस्सा कि के प्राथित कि सारका सर भारत के स्वति के से का मा









J. Schaumburg, Lith:

T. GRAYII. n.s.





T. OCELLATUS, Buc: Ham: T. nurrum, B.H. apud J. Anderson.





J Schaumburg Lith

a.b.c. T. EPHIPPIUM. n.s.
d. T. JAVANICUS. Geoff.