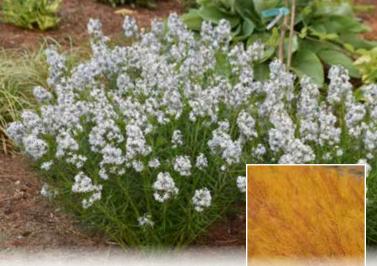

## Serendipity Allium (Ornamental Onion)

A sport of the 2018 PPA Perennial Plant of the Year™, Allium 'Millenium'. 'Serendipity' matches the performance and flowering of 'Millenium' but varies with glaucous blue foliage. Use this plant in sunny, dry places or in containers and love it for its deer resistance as well as decorative fall seed heads.

Exposure: Full Sun to Light Shade | Blooms: Mid to Late Summer Zone: 4-8 | Height: 15-20" | Space: 10-15"

FALL IN LOVE™ 'Sweetly' Anemone PP31089 CPBRAF