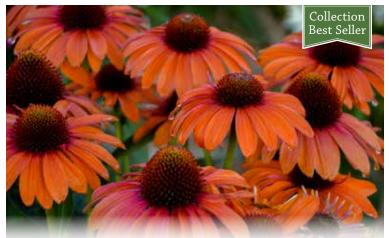

COLOR CODED<sup>®</sup> 'Orange You Awesome' Echinacea PP32105 CPBRAF

COLOR CODED® 'The Price is White' Echinacea PPAF CPBRAF

COLOR CODED<sup>®</sup> 'One in a Melon' Echinacea PPAF CPBRAF

COLOR CODED® 'The Fuchsia is Bright' Echinacea PPAF CPBRAF

Exposure: Full Sun to Light Shade | Blooms: Early Summer to Early Fall | Zone: 4-8 | Height: 20-26" | Space: 16-20"

COLOR CODED® 'Frankly Scarlet' – 4" bright scarlet orange flowers. NEW! COLOR CODED® 'One in a Melon' – 5-5½" melon flowers with matching melon cones. COLOR CODED® 'Orange You Awesome' – 4½" tangerine orange flowers have dark cones. NEW! COLOR CODED® 'The Fuchsia is Bright' – 4½" fuchsia pink flowers with dark cones and stems. COLOR CODED® 'The Price is White' – 5" wide white flowers with green cones. COLOR CODED® 'Yellow My Darling' – 4-4½" rich yellow flowers.