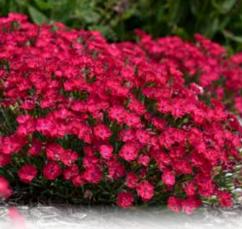

'Paint the Town Magenta' Dianthus PP29222 CPBR5816

'Paint the Town Fancy' Dianthus PPAF CPBRAF

'Paint the Town Fuchsia' Dianthus PP28636 CPBR5815

'Paint the Town Red' Dianthus PP33293 CPBRAF

## Paint the Town Dianthus

Unlike the double-flowered FRUIT PUNCH® Dianthus, the Paint the Town series is made up of single-flowering varieties. Though the blooms may be smaller, the flowers are abundant. Each member of this series produces flowers profusely in early summer, completely covering the foliage. Good rebloom in early fall. Flowers 1-2 weeks earlier than the FRUIT PUNCH® series.

Exposure: Full to Part Sun | Blooms: Early Summer; Some Rebloom | Zone: 4-9 | Height: 6-8" | Space: 12-14"

'Paint the Town Fancy' - 1", serrated, rosy fuchsia flowers with a red eye.

'Paint the Town Fuchsia' - 3/4-1" serrated fuchsia flowers.

'Paint the Town Magenta' - %-1" serrated magenta-pink flowers.

'Paint the Town Red' - ¾-1" serrated deep magenta-red flowers.

Pink Diamonds Dicentra (Fern-leaved Bleeding Heart)

A breakthrough Dicentra with season long flower performance and blue-green, fern-like foliage. This variety is not recommended for shade, it performs best and will have its richest flower color in full sun with consistent moisture and good drainage. The fragrant pink blooms of this plant can be used to attract pollinators or in cut flower arrangements.