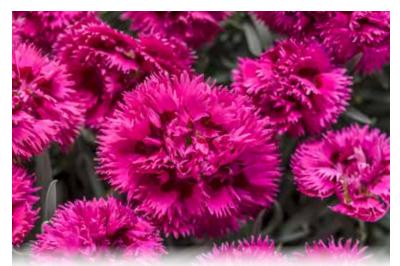

'Paint the Town Magenta' Dianthus PP29222 CPBR5816

'Paint the Town Fancy' Dianthus PPAF CPBRAF

'Paint the Town Fuchsia' Dianthus PP28636 CPBR5815

'Paint the Town Red' Dianthus PP33293 CPBRAF

## Paint the Town Dianthus

Unlike the double-flowered FRUIT PUNCH® Dianthus, the Paint the Town series is made up of single-flowering varieties. Though the blooms may be smaller, the flowers are abundant. Each member of this series produces flowers profusely in early summer, completely covering the foliage. Good rebloom in early fall. Flowers 1-2 weeks earlier than the FRUIT PUNCH® series.

Exposure: Full to Part Sun | Blooms: Early Summer; Some Rebloom | Zone: 4-9 | Height: 6-8" | Space: 12-14"

'Paint the Town Fancy' - 1", serrated, rosy fuchsia flowers with a red eye.

'Paint the Town Fuchsia' - 3/4-1" serrated fuchsia flowers.

'Paint the Town Magenta' - %-1" serrated magenta-pink flowers.

'Paint the Town Red' - ¾-1" serrated deep magenta-red flowers.

Pink Diamonds Dicentra (Fern-leaved Bleeding Heart)

A breakthrough Dicentra with season long flower performance and blue-green, fern-like foliage. This variety is not recommended for shade, it performs best and will have its richest flower color in full sun with consistent moisture and good drainage. The fragrant pink blooms of this plant can be used to attract pollinators or in cut flower arrangements.