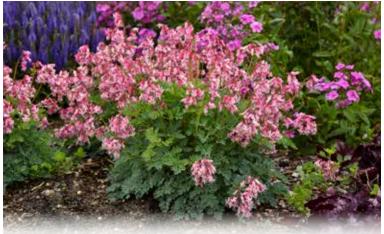

'Miss Piggy' Bergenia PP32132 CPBRAF

'Queen of Hearts' Brunnera macrophylla PP32737 CPBRAF

## Queen of Hearts Heartleaf Brunnera

'Queen of Hearts' has a leaf size matching it's counterpart, 'Jack of Diamonds', but differs with a much heavier silver overlay. Perfect shade perennials, Heartleaf Brunnera are more dought tolerant than hostas and have contrasting silver leaves. Airy sprays of baby blue, forget-me-not flowers appear in spring.

Exposure: Part to Full Shade | Blooms: Mid to Late Spring | Zone: 3-8 | Folaige Height: 16-18" | Flower Height: 30" | Space: 28-36"