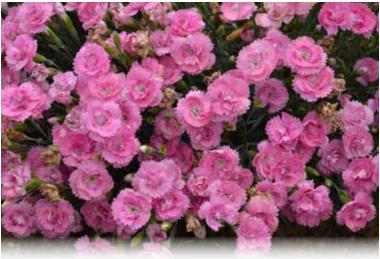

## Paint the Town Dianthus

Unlike the double-flowered FRUIT PUNCH® Dianthus, the Paint the Town series is made up of single-flowering varieties. Though the blooms may be smaller, the flowers are abundant. Each member of this series produces flowers profusely in early summer, completely covering the foliage. Good rebloom in early fall. Flowers 1-2 weeks earlier than the FRUIT PUNCH® series.

Exposure: Full to Part Sun | Blooms: Early Summer; Some Rebloom | Zone: 4-9 | Height: 6-8" | Space: 12-14"

'Paint the Town Fancy' - 1", serrated, rosy fuchsia flowers with a red eye.

'Paint the Town Fuchsia' - 3/4-1" serrated fuchsia flowers.