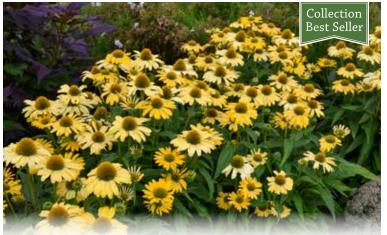

eason long flower performance and blue-green, fern-like foliage. This variety is not recommended for shade, it performs best and will have its richest flower color in full sun with consistent moisture and good drainage. The fragrant pink blooms of this plant can be used to attract pollinators or in cut flower arrangements.

Exposure: Full Sun to Light Shade | Blooms: Late Spring to Early Fall Zone: 3-9 | Height: 12-16" | Space: 16-18"

'Pink Diamonds' Dicentra PP32380 CPBRAF



COLOR CODED® 'Frankly Scarlet' Echinacea PP33582 CPBRAF



COLOR CODED<sup>®</sup> 'Orange You Awesome' Echinacea PP32105 CPBRAF



COLOR CODED® 'The Price is White' Echinacea PPAF CPBRAF



COLOR CODED<sup>®</sup> 'One in a Melon' Echinacea PPAF CPBRAF



COLOR CODED® 'The Fuchsia is Bright' Echinacea PPAF CPBRAF



COLOR CODED® 'Yellow My Darling' Echinacea PP32104 CPBRAF

## COLOR CODED<sup>®</sup> Echinacea (Coneflower)

The new COLOR CODED® Echinacea series is set to claim a place in your garden. Large flowers have wide overlapping petals that stick out horizontally from the cone to maximize the floral display. Full, well-branched habits ensure that many flowers are produced throughout the summer. An excellent choice to color up sunny, dry areas and please pollinators.

Exposure: Full Sun to Light Shade | Blooms: Early Summer to Early Fall | Zone: 4-8 | Height: 20-26" | Space: 16-20"

COLOR CODED® 'Frankly Scarlet' – 4" bright scarlet orange flowers. NEW! COLOR CODED® 'One in a Melon' – 5-5½" melon flowers with matching melon cones. COLOR CODED® 'Orange You Awesome' – 4½" tangerine orange flower