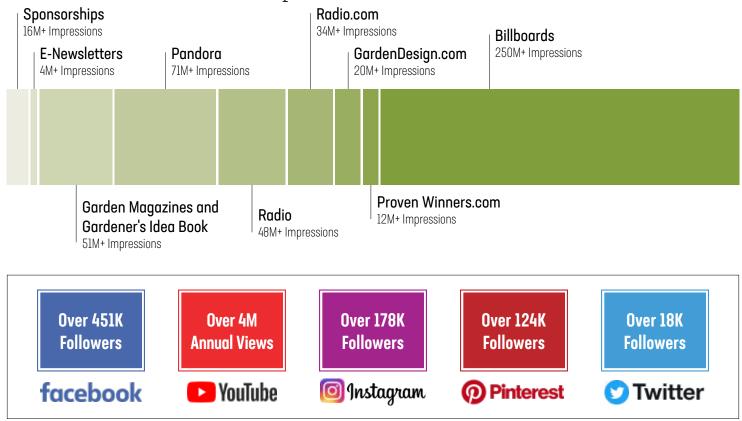

Great plants make a great plant brand. But it also takes an incredible amount of resources to build brand awareness among trade and consumer audiences. Millions of dollars are spent each year on one of the most extensive marketing campaigns of any plant brand. Ever wonder what impact Proven Winners marketing is making in your area? Select your State/Province at www.provenwinners.com/professionals/localmarketing

## 10+ Billion **Digital** Impressions

1B+ Impressions

# 500+ Million Additional Impressions