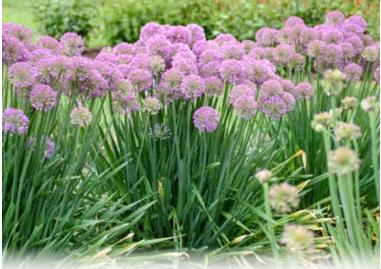

## Serendipity Allium (Ornamental Onion)

A sport of the 2018 PPA Perennial Plant of the Year™, Allium 'Millenium'. 'Serendipity' matches the performance and flowering of 'Millenium' but varies with glaucous blue foliage. Use this plant in sunny, dry places or in containers and love it for its deer resistance as well as decorative fall seed heads.

Exposure: Full Sun to Light Shade | Blooms: Mid to Late Summer Zone: 4-8 | Height: 15-20" | Space: 10-15"

FALL IN LOVE™ 'Sweetly' Anemone PP31089 CPBRAF