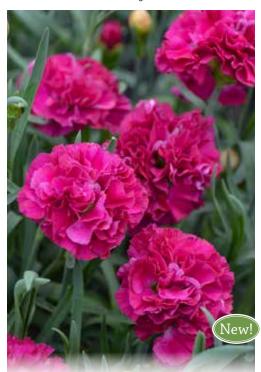

'Stand by Me Lavender' *Clematis* PPAF CPBRAF

FRUIT PUNCH® 'Black Cherry Frost' Dianthus PP28605 CPBRAF

FRUIT PUNCH® 'Cherry Vanilla' Dianthus PP29684 CPBRAF

FRUIT PUNCH<sup>®</sup> 'Funky Fuchsia' Dianthus PPAF CPBRAF

FRUIT PUNCH® 'Maraschino' Dianthus PP27882 CPBRAF

FRUIT PUNCH<sup>®</sup> 'Raspberry Ruffles' Dianthus PP30073 CPBRAF

## FRUIT PUNCH<sup>®</sup> Dianthus

Prized for their beautifully fragrant, double flowers, FRUIT PUNCH® Dianthus are very easy to grow in any sunny area. Their flowers stand like mini carnations atop a short mound of evergreen foliage in early summer. A quick shearing after flowering will encourage them to rebloom in early fall.

Exposure: Full to Part Sun | Blooms: Early Summer; Some Rebloom | Zone: 4-9 | Height: 8-12" | Space: 12-14"

FRUIT PUNCH<sup>®</sup> 'Black Cherry Frost' - Velvety red flowers have a finely serrated pink edge.
FRUIT PUNCH<sup>®</sup> 'Cherry Vanilla' - Deep red flowers with a lighter pink picotee edge.
FRUIT PUNCH<sup>®</sup> 'Classic Coral' - Semi-double, striking coral pink flowers.
FRUIT PUNCH<sup>®</sup> 'Cranberry Cocktail' - Hot magenta pink blossoms.
NEW! FRUIT PUNCH<sup>®</sup> 'Funky Fuchsia' - Fuchsia purple flowers.
FRUIT PUNCH<sup>®</sup> 'Maraschino' - Bright red blossoms.
FRUIT PUNCH<sup>®</sup> 'Raspberry Ruffles' - Raspberry pink, double blossoms.
FRUIT PUNCH<sup>®</sup> 'Spiked Punch' - Fuchsia pink flowers, deep red eyes.
FRUIT PUNCH<sup>®</sup> 'Sweetie Pie' - True pink blossoms.

FRUIT PUNCH® 'Classic Coral' Dianthus PP30048 CPBRAF

FRUIT PUNCH® 'Spiked Punch' Dianthus PP28635 CPBR5817

FRUIT PUNCH® 'Cranberry Cocktail' Dianthus PP28603 CPBR5814

FRUIT PUNCH®

'Maraschino'

2

FRUIT PUNCH® 'Sweetie Pie' Dianthus PP27989 CPBRAF