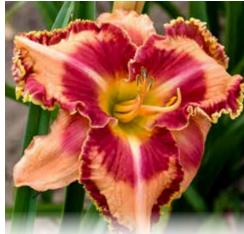

e edge. Excellent rebloomer.
RAINBOW RHYTHM® 'Storm Shelter' - 5" eggplant purple flowers with a massive dark eye. Award winner.

**RAINBOW RHYTHM® 'Tiger Swirl'** – 6½-7" golden yellow flowers have long, spider-type petals. Award winner.

# Daylily Characteristics

When daylilies are registered, they will be listed with their most prominent characteristics. These classifications help categorize and highlight the unique traits that have been found in new daylily hybrids. RAINBOW RHYTHM® Daylilies all display a number of these unique traits, here they are grouped by some of their most notable.





RAINBOW RHYTHM® 'Going Bananas' Hemerocallis PP17164 CPBR3454



RAINBOW RHYTHM® 'Orange Smoothie' Hemerocallis PP28643 CPBR6124



RAINBOW RHYTHM<sup>®</sup> 'King of the Ages' *Hemerocallis* 



RAINBOW RHYTHM® 'Lake of Fire' Hemerocallis



RAINBOW RHYTHM® 'Nosferatu' Hemerocallis





RAINBOW RHYTHM® 'Sound of My Heart' Hemerocallis PP33314 CPBRAF



RAINBOW RHYTHM® 'Primal Scream' Hemerocallis



RAINBOW RHYTHM® 'Storm Shelter' Hemerocallis



RAINBOW RHYTHM® 'Tiger Swirl' *Hemerocallis*