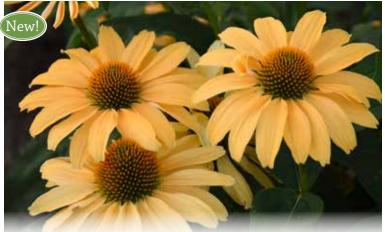

DOUBLE CODED™ 'Butter Pecan' Echinacea PPAF CPBRA

DOUBLE CODED™ 'Raspberry Beret' Echinacea PPAF CPBRAF

## DOUBLE CODED<sup>™</sup> Echinacea (Coneflower)

Varieties in this series have prolific floral production seated atop dense rosettes of foliage. Plants are low, wide, and well-branched allowing for use along the front of the border. Enjoy as these perennials burst into life under the heat of midsummer. Leave the seedheads for their decorative value in fall and winter and as a food source for birds.

Exposure: Full Sun to Light Shade | Blooms: Early Summer to Early Fall | Zone: 4-8 | Height: 18-20" | Space: 16-24"

NEW! DOUBLE CODED™ 'Butter Pecan' – 4" wide soft melon flowers.

NEW! DOUBLE CODED™ 'Raspberry Beret' - Intense raspberry pink flowers are 4" wide with ray petals to match..