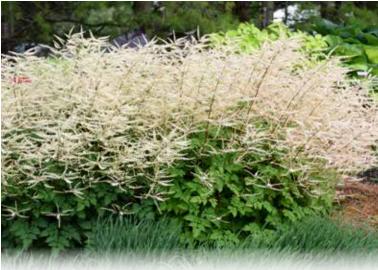

Exposure: Full Sun to Light Shade | Blooms: Late Spring to Early Summer | Zone: 4-9 | Height: 18-22" | Space: 32-36"

'Chantilly Lace' Aruncus PP30740 CPBR6255

## Chantilly Lace Aruncus (Goat's Beard)

'Chantilly Lace' offers a gorgeous blend of contrasting textures with lacy sprays of cream flowers and fine, serrated foliage. A highly versatile perennial, 'Chantilly Lace' can be plugged into a wide variety of landscape locations. Performance will be best in filtered shade or morning sun with moderate moisture; more water is required with more sun exposure.

Exposure: Full Sun to Full Shade | Blooms: Early to Midsummer Zone: 3-7 | Height: 30-32" | Space: 40-48"

'Dark Side of the Moon' Astilbe PPAF CPBRAF

Flower Color