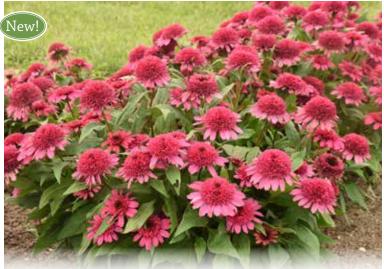

'Paint the Town Magenta' Dianthus PP29222 CPBR5816

'Paint the Town Fancy' Dianthus PPAF CPBRAF

'Paint the Town Fuchsia' Dianthus PP28636 CPBR5815

'Paint the Town Red' Dianthus PP33293 CPBRAF

## Paint the Town Dianthus

Unlike the double-flowered FRUIT PUNCH® Dianthus, the Paint the Town series is made up of single-flowering varieties. Though the blooms may be smaller, the flowers are abundant. Each member of this series produces flowers profusely in early summer, completely covering the foliage. Good rebloom in early fall. Flowers 1-2 weeks earlier than the FRUIT PUNCH® series.

Exposure: Full to Part Sun | Blooms: Early Summer; Some Rebloom | Zone: 4-9 | Height: 6-8" | Space: 12-14"

'Paint the Town Fancy' - 1", serrated, rosy fuchsia flowers with a red eye.

'Paint the Town Fuchsia' - 3/4-1" serrated fuchsia flowers.

'Paint the Town Magenta' - %-1" serrated magenta-pink flowers.

'Paint the Town Red' - ¾-1" serrated deep magenta-red flowers.

Pink Diamonds Dicentra (Fern-leaved Bleeding Heart)

A breakthrough Dicentra with season long flower performance and blue-green, fern-like foliage. This variety is not recommended for shade, it performs best and will have its richest flower color in full sun with consistent moisture and good drainage. The fragrant pink blooms of this plant can be used to attract pollinators or in cut flower arrangements.