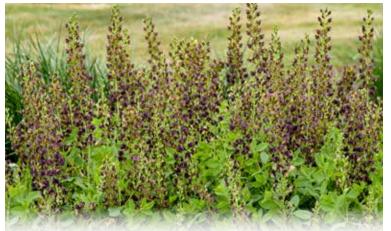

MEANT TO BEE™ 'Queen Nectorine' Agastache PPAF CPBRAF

MEANT TO BEE™ 'Royal Raspberry' Agastache PPAF CPBRAF

## MEANT TO BEE<sup>™</sup> Agastache (Anise Hyssop, Hummingbird Mint)

Members of the MEANT TO BEE™ Collection were selected for their large, full habits, significant landscape presence, and hardiness. Flowers cover the top two thirds of these plants from mid to late summer, with colorful calyxes extending interest well into fall. Pollinators are known to frequent these plants and they are a particular favorite of hummingbirds. Best performance comes in full sun with well drained soils.

Exposure: Full Sun | Blooms: Mid to Late Summer | Zone: 5-9 | Height: 28-36" | Width: 28-36"

NEW! MEANT TO BEE™ 'Queen Nectarine' – Soft peach flowers are held on the mauve calyxes of 'Queen Nectarine'. Compared with 'Royal Raspberry', this is noticeably taller. Best performance comes in full sun with well drained soils.

NEW! MEANT TO BEE™ 'Royal Raspberry' - Rosy purple flowers with burgundy calyxes. New foliage emerges with a burgundy cast in spring.

'Serendipity' Allium PP32023 CPBRAF