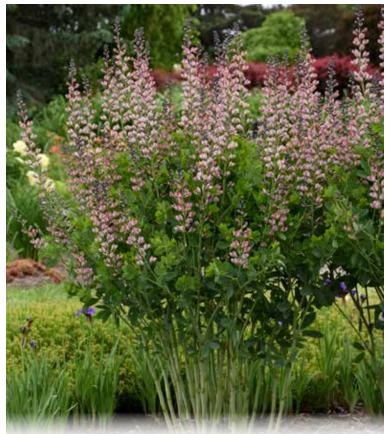

# Stand by Me & Stand by Me Lavender Bush Clematis

Non-vining Clematis with a much longer, heavier bloom than traditional vining varieties. An abundance of buds will provide color all summer before turning into thread-like cream seedheads. Surround Bush Clematis with sturdy neighboring plants or support to appreciate this perennial all season long.

Exposure: Full to Part Sun | Blooms: Late Spring to Midsummer | Zone: 3-7 | Height: 34-38" | Space: 24-36"

**'Stand by Me'** – Blue bell-shaped flowers. **'Stand by Me Lavender'** – Lavender purple bell-shaped flowers.