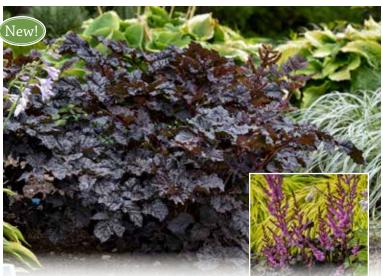

Exposure: Full Sun to Full Shade | Blooms: Early to Midsummer Zone: 3-7 | Height: 30-32" | Space: 40-48"

'Dark Side of the Moon' Astilbe PPAF CPBRAF

Flower Color

## NEW! Dark Side of the Moon Astilbe

Rich deep chocolate brown leaves form an incredibly attractive mound of foliage. Emerging leaves are yellow with a dark margin with a glossy sheen that become completely dark as they age. Dark stems hold raspberry buds that burst forth with rosy purple flowers. This performs best in full sun with adequate moisture, but also grows in shade.

Exposure: Full Sun to Full Shade | Blooms: Midsummer Zone: 4-9 | Height: 20-22" | Space: 24-28"