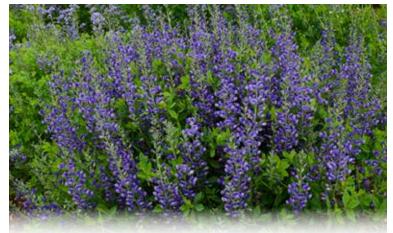

Stand by Me

Clematis PP30556 CPBR6257

Exposure: Full Sun to Full Shade | Blooms: Early to Mid Spring | Zone: 4-9 | Height: 16-18" | Space: 28-32"

# Stand by Me & Stand by Me Lavender Bush Clematis

Non-vining Clematis with a much longer, heavier bloom than traditional vining varieties. An abundance of buds will provide color all summer before turning into thread-like cream seedheads. Surround Bush Clematis with sturdy neighboring plants or support to appreciate this perennial all season long.

Exposure: Full to Part Sun | Blooms: Late Spring to Midsummer | Zone: 3-7 | Height: 34-38" | Space: 24-36"

**'Stand by Me'** – Blue bell-shaped flowers. **'Stand by Me Lavender'** – Lavender purple bell-shaped flowers.