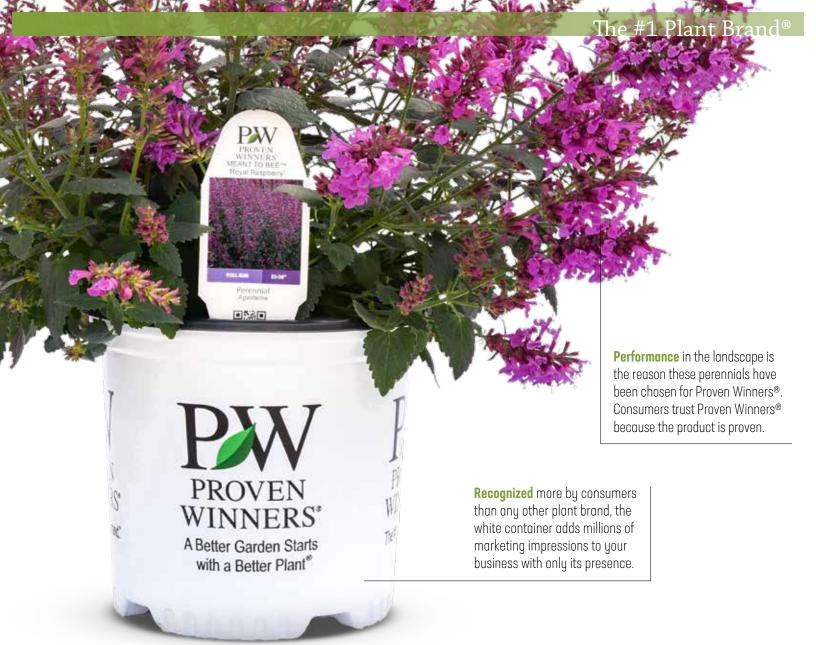

# Building Sales on Brand Awareness

We believe in the power of the Proven Package and all of the research that stands behind it. Perennials sold in Proven Winners branded containers sell more plants with brand awareness and consumer success. Our customers are showing us every year with their repeat orders and order increases that Proven Winners Perennials are some of their top sellers.

The Proven Package is essential for brand awareness–consumers know to look for the white Proven Winners branded container when they shop. That is why the white Proven Winners branded container and label are required for all Proven Winners Perennials. Benchcards are optional, but highly recommended, for retailers. Visit www.provenwinners.com/perennial-benchcards

# Proven Winners® Stake Labels

All of the Proven Winners Perennials are sold with the Proven Winners stake label shown here. They are 7.25" tall and 2.25" wide, feature easy to read information, and a QR code which provides additional images, growing tips, features and awards. The cost of this label is included in the Variety License Fee amount for each plant.