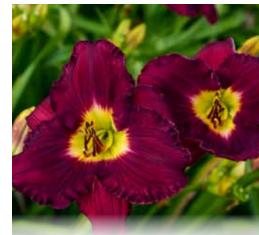

torm Shelter' - 5" eggplant purple flowers with a massive dark eye. Award winner.

**RAINBOW RHYTHM® 'Tiger Swirl'** – 6½-7" golden yellow flowers have long, spider-type petals. Award winner.

# Daylily Characteristics

When daylilies are registered, they will be listed with their most prominent characteristics. These classifications help categorize and highlight the unique traits that have been found in new daylily hybrids. RAINBOW RHYTHM® Daylilies all display a number of these unique traits, here they are grouped by some of their most notable.





RAINBOW RHYTHM® 'Going Bananas' Hemerocallis PP17164 CPBR3454



RAINBOW RHYTHM® 'Orange Smoothie' Hemerocallis PP28643 CPBR6124



RAINBOW RHYTHM<sup>®</sup> 'King of the Ages' *Hemerocallis* 



RAINBOW RHYTHM® 'Lake of Fire' Hemerocallis



RAINBOW RHYTHM® 'Nosferatu' Hemerocallis





RAINBOW RHYTHM® 'Sound of My Heart' Hemerocallis PP33314 CPBRAF



RAINBOW RHYTHM® 'Primal Scream' Hemerocallis



RAINBOW RHYTHM® 'Storm Shelter' Hemerocallis



RAINBOW RHYTHM® 'Tiger Swirl' *Hemerocallis*