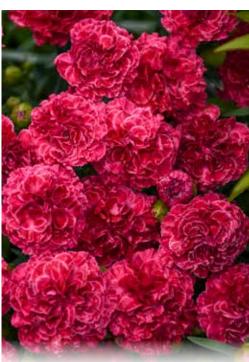

'Paint the Town Magenta' Dianthus PP29222 CPBR5816

'Paint the Town Fancy' Dianthus PPAF CPBRAF

'Paint the Town Fuchsia' Dianthus PP28636 CPBR5815

'Paint the Town Red' Dianthus PP33293 CPBRAF

## Paint the Town Dianthus

Unlike the double-flowered FRUIT PUNCH® Dianthus, the Paint the Town series is made up of single-flowering varieties. Though the blooms may be smaller, the flowers are abundant. Each member of this series produces flowers profusely in early summer, completely covering the foliage. Good rebloom in early fall. Flowers 1-2 weeks earlier than the FRUIT PUNCH® series.

Exposure: Full to Part Sun | Blooms: Early Summer; Some Rebloom | Zone: 4-9 | Height: 6-8" | Space: 12-14"

'Paint the Town Fancy' - 1", serrated, rosy fuchsia flowers with a red eye.

'Paint the Town Fuchsia' - 3/4-1" serrated fuchsia flowers.

'Paint the Town Magenta' - %-1" serrated magenta-pink flowers.

'Paint the Town Red' - ¾-1" serrated deep magenta-red flowers.

Pink Diamonds Dicentra (Fern-leaved Bleeding Heart)

A breakthrough Dicentra with season long flower performance and blue-green, fern-like foliage. This variety is not recommended for shade, it performs best and will have its richest flower color in full sun with consistent moisture and good drainage. The fragrant pink blooms of this plant can be used to attract pollinators or in cut flower arrangements.