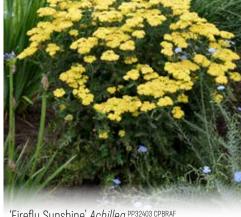

# erennials -

'Firefly Diamond' Achillea PP32986 CPBRAF

Collection Best Seller

'Firefly Peach Sky' Achillea PP32404 CPBRAF

'Firefly Sunshine' Achillea PP32403 CPBRAF

# Firefly Achillea

Achillea (Yarrow) are excellent perennials with a long season of interest. Prior to blooming, these plants showcase delicate feathery foliage; after flowering, dried seedheads remain colorful. The Firefly series was bred for sturdy upright stems and longer lasting, numerous flowers. All members of this collection are intermediate in height, perfect for the middle of the border.

Exposure: Full Sun | Blooms: Midsummer | Zone: 3-8 | Height: 20-32", depending on variety | Space: 28-38", depending on variety

'Firefly Diamond' - Ivory white flowers are exceptionally long lasting. 'Firefly Peach Sky' - Apricot orange flowers transition to peachy yellow. 'Firefly Sunshine' - Bright yellow flowers have long lasting color.