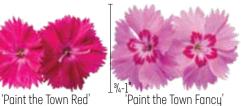

'Paint the Town Magenta' Dianthus PP29222 CPBR5816

'Paint the Town Fancy' Dianthus PPAF CPBRAF

'Paint the Town Fuchsia' Dianthus PP28636 CPBR5815

'Paint the Town Red' Dianthus PP33293 CPBRAF

'Paint the Town Magenta' - %-1" serrated magenta-pink flowers.

'Paint the Town Red' - ¾-1" serrated deep magenta-red flowers.

Pink Diamonds Dicentra (Fern-leaved Bleeding Heart)

A breakthrough Dicentra with season long flower performance and blue-green, fern-like foliage. This variety is not recommended for shade, it performs best and will have its richest flower color in full sun with consistent moisture and good drainage. The fragrant pink blooms of this plant can be used to attract pollinators or in cut flower arrangements.