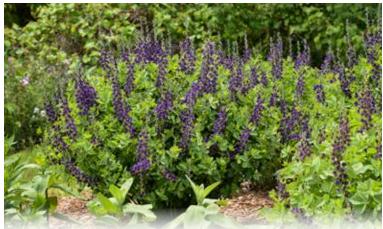

Stand by Me

Clematis PP30556 CPBR6257

Exposure: Full Sun to Full Shade | Blooms: Early to Mid Spring | Zone: 4-9 | Height: 16-18" | Space: 28-32"

# Stand by Me & Stand by Me Lavender Bush Clematis

Non-vining Clematis with a much longer, heavier bloom than traditional vining varieties. An abundance of buds will provide color all summer before turning into thread-like cream seedheads. Surround Bush Clematis with sturdy neighboring plants or support to appreciate this perennial all season long.

Exposure: Full to Part Sun | Blooms: Late Spring to Midsummer | Zone: 3-7 | Height: 34-38" | Space: 24-36"

**'Stand by Me'** – Blue bell-shaped flowers. **'Stand by Me Lavender'** – Lavender purple bell-shaped flowers.