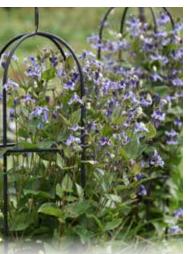

Stand by Me

Clematis PP30556 CPBR6257

Exposure: Full Sun to Full Shade | Blooms: Early to Mid Spring | Zone: 4-9 | Height: 16-18" | Space: 28-32"

# Stand by Me & Stand by Me Lavender Bush Clematis

Non-vining Clematis with a much longer, heavier bloom than traditional vining varieties. An abundance of buds will provide color all summer before turning into thread-like cream seedheads. Surround Bush Clematis with sturdy neighboring plants or support to appreciate this perennial all season long.

Exposure: Full to Part Sun | Blooms: Late Spring to Midsummer | Zone: 3-7 | Height: 34-38" | Space: 24-36"

**'Stand by Me'** – Blue bell-shaped flowers. **'Stand by Me Lavender'** – Lavender purple bell-shaped flowers.