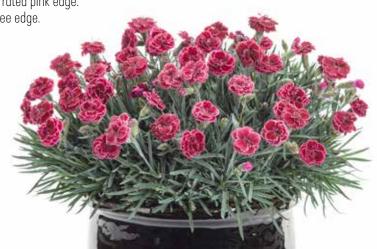

## FRUIT PUNCH<sup>®</sup> Dianthus

Prized for their beautifully fragrant, double flowers, FRUIT PUNCH® Dianthus are very easy to grow in any sunny area. Their flowers stand like mini carnations atop a short mound of evergreen foliage in early summer. A quick shearing after flowering will encourage them to rebloom in early fall.

Exposure: Full to Part Sun | Blooms: Early Summer; Some Rebloom | Zone: 4-9 | Height: 8-12" | Space: 12-14"

FRUIT PUNCH<sup>®</sup> 'Black Cherry Frost' - Velvety red flowers have a finely serrated pink edge.
FRUIT PUNCH<sup>®</sup> 'Cherry Vanilla' - Deep red flowers with a lighter pink picotee edge.
FRUIT PUNCH<sup>®</sup> 'Classic Coral' - Semi-double, striking coral pink flowers.
FRUIT PUNCH<sup>®</sup> 'Cranberry Cocktail' - Hot magenta pink blossoms.
NEW! FRUIT PUNCH<sup>®</sup> 'Funky Fuchsia' - Fuchsia purple flowers.
FRUIT PUNCH<sup>®</sup> 'Maraschino' - Bright red blossoms.
FRUIT PUNCH<sup>®</sup> 'Raspberry Ruffles' - Raspberry pink, double blossoms.
FRUIT PUNCH<sup>®</sup> 'Spiked Punch' - Fuchsia pink flowers, deep red eyes.
FRUIT PUNCH<sup>®</sup> 'Sweetie Pie' - True pink blossoms.

FRUIT PUNCH® 'Classic Coral' Dianthus PP30048 CPBRAF

FRUIT PUNCH® 'Spiked Punch' Dianthus PP28635 CPBR5817

FRUIT PUNCH® 'Cranberry Cocktail' Dianthus PP28603 CPBR5814

FRUIT PUNCH®

'Maraschino'

2

FRUIT PUNCH® 'Sweetie Pie' Dianthus PP27989 CPBRAF