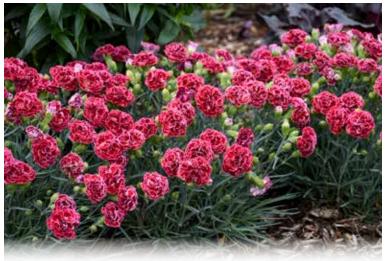

'Paint the Town Magenta' Dianthus PP29222 CPBR5816

'Paint the Town Fancy' Dianthus PPAF CPBRAF

'Paint the Town Fuchsia' Dianthus PP28636 CPBR5815

'Paint the Town Red' Dianthus PP33293 CPBRAF

## Paint the Town Dianthus

Unlike the double-flowered FRUIT PUNCH® Dianthus, the Paint the Town series is made up of single-flowering varieties. Though the blooms may be smaller, the flowers are abundant. Each member of this series produces flowers profusely in early summer, completely covering the foliage. Good rebloom in early fall. Flowers 1-2 weeks earlier than the FRUIT PUNCH® series.

Exposure: Full to Part Sun | Blooms: Early Summer; Some Rebloom | Zone: 4-9 | Height: 6-8" | Space: 12-14"

'Paint the Town Fancy' - 1", serrated, rosy fuchsia flowers with a red eye.

'Paint the Town Fuchsia' - 3/4-1" serrated fuchsia flowers.

'Paint the Town Magenta' - %-1" serrated magenta-pink flowers.

'Paint the Town Red' - ¾-1" serrated deep magenta-red flowers.

Pink Diamonds Dicentra (Fern-leaved Bleeding Heart)

A breakthrough Dicentra with season long flower performance and blue-green, fern-like foliage. This variety is not recommended for shade, it performs best and will have its richest flower color in full sun with consistent moisture and good drainage. The fragrant pink blooms of this plant can be used to attract pollinators or in cut flower arrangements.