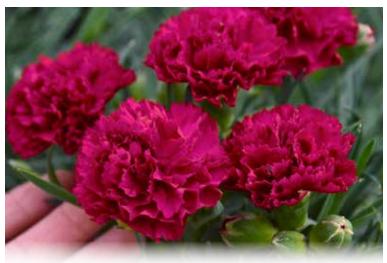

'Paint the Town Magenta' Dianthus PP29222 CPBR5816

'Paint the Town Fancy' Dianthus PPAF CPBRAF

'Paint the Town Fuchsia' Dianthus PP28636 CPBR5815

'Paint the Town Red' Dianthus PP33293 CPBRAF

'Paint the Town Magenta' - %-1" serrated magenta-pink flowers.

'Paint the Town Red' - ¾-1" serrated deep magenta-red flowers.

Pink Diamonds Dicentra (Fern-leaved Bleeding Heart)

A breakthrough Dicentra with season long flower performance and blue-green, fern-like foliage. This variety is not recommended for shade, it performs best and will have its richest flower color in full sun with consistent moisture and good drainage. The fragrant pink blooms of this plant can be used to attract pollinators or in cut flower arrangements.