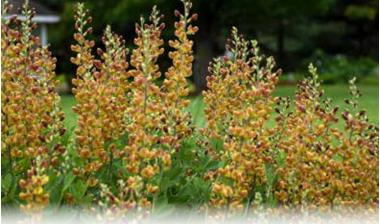

# erennials -

'Firefly Diamond' Achillea PP32986 CPBRAF

Collection Best Seller

'Firefly Peach Sky' Achillea PP32404 CPBRAF

'Firefly Sunshine' Achillea PP32403 CPBRAF

# Firefly Achillea

Achillea (Yarrow) are excellent perennials with a long season of interest. Prior to blooming, these plants showcase delicate feathery foliage; after flowering, dried seedheads remain colorful. The Firefly series was bred for sturdy upright stems and longer lasting, numerous flowers. All members of this collection are intermediate in height, perfect for the middle of the border.

Exposure: Full Sun | Blooms: Midsummer | Zone: 3-8 | Height: 20-32", depending on variety | Space: 28-38", depending on variety

'Firefly Diamond' - Ivory white flowers are exceptionally long lasting. 'Firefly Peach Sky' - Apricot orange flowers transition to peachy yellow. 'Firefly Sunshine' - Bright yellow flowers have long lasting color.