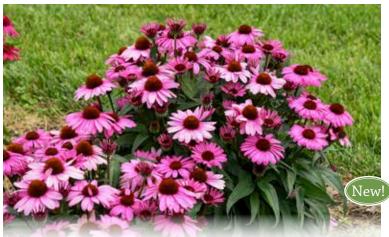

a (Fern-leaved Bleeding Heart)

A breakthrough Dicentra with season long flower performance and blue-green, fern-like foliage. This variety is not recommended for shade, it performs best and will have its richest flower color in full sun with consistent moisture and good drainage. The fragrant pink blooms of this plant can be used to attract pollinators or in cut flower arrangements.

Exposure: Full Sun to Light Shade | Blooms: Late Spring to Early Fall Zone: 3-9 | Height: 12-16" | Space: 16-18"

'Pink Diamonds' Dicentra PP32380 CPBRAF



COLOR CODED® 'Frankly Scarlet' Echinacea PP33582 CPBRAF



COLOR CODED<sup>®</sup> 'Orange You Awesome' Echinacea PP32105 CPBRAF



COLOR CODED® 'The Price is White' Echinacea PPAF CPBRAF



COLOR CODED<sup>®</sup> 'One in a Melon' Echinacea PPAF CPBRAF



COLOR CODED® 'The Fuchsia is Bright' Echinacea PPAF CPBRAF



COLOR CODED® 'Yellow My Darling' Echinacea PP32104 CPBRAF

## COLOR CODED<sup>®</sup> Echinacea (Coneflower)

The new COLOR CODED® Echinacea series is set to claim a place in your garden. Large flowers have wide overlapping petals that stick out horizontally from the cone to maximize the floral display. Full, well-branched habits ensure that many flowers are produced throughout the summer. An excellent choice to color up sunny, dry areas and please pollinators.

Exposure: Full Sun to Light Shade | Blooms: Early Summer to Early Fall | Zone: 4-8 | Height: 20-26" | Space: 16-20"

COLOR CODED® 'Frankly Scarlet' – 4" bright scarlet orange flowers. NEW! COLOR CODED® 'One in a Melon' – 5-5½" melon flowers with matching melon cones. C