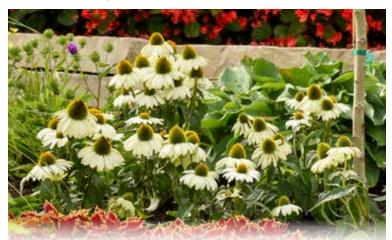

%-1" serrated magenta-pink flowers.

'Paint the Town Red' - ¾-1" serrated deep magenta-red flowers.



Pink Diamonds Dicentra (Fern-leaved Bleeding Heart)

A breakthrough Dicentra with season long flower performance and blue-green, fern-like foliage. This variety is not recommended for shade, it performs best and will have its richest flower color in full sun with consistent moisture and good drainage. The fragrant pink blooms of this plant can be used to attract pollinators or in cut flower arrangements.

Exposure: Full Sun to Light Shade | Blooms: Late Spring to Early Fall Zone: 3-9 | Height: 12-16" | Space: 16-18"

'Pink Diamonds' Dicentra PP32380 CPBRAF



COLOR CODED® 'Frankly Scarlet' Echinacea PP33582 CPBRAF



COLOR CODED<sup>®</sup> 'Orange You Awesome' Echinacea PP32105 CPBRAF



COLOR CODED® 'The Price is White' Echinacea PPAF CPBRAF



COLOR CODED<sup>®</sup> 'One in a Melon' Echinacea PPAF CPBRAF



COLOR CODED® 'The Fuchsia is Bright' Echinacea PPAF CPBRAF



COLOR CODED® 'Yellow My Darling' Echinacea PP32104 CPBRAF

## COLOR CODED<sup>®</sup> Echinacea (Coneflower)

The new COLOR CODED® Echinacea series is set to claim a place in your garden. Large flowers have wide overlapping petals that stick out horizontally from the cone to maximize the floral display. Full, well-branched habits ensure that many flowers are produced throughout the summer. An excellent choice to color up sunny, dry areas and please pollinators.

Exposure: Full Sun to Light Shade | Blooms: Early Summer to Early Fall | Zone: 4-8 | Height: 20-26" | Space: 16-20"

COLOR CODED® 'Frankly Scarl