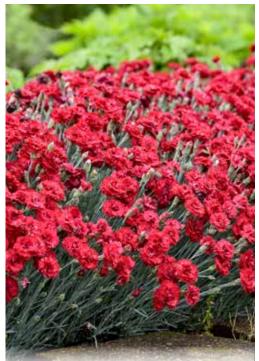

'Stand by Me Lavender' *Clematis* PPAF CPBRAF

FRUIT PUNCH® 'Black Cherry Frost' Dianthus PP28605 CPBRAF

FRUIT PUNCH® 'Cherry Vanilla' Dianthus PP29684 CPBRAF

FRUIT PUNCH<sup>®</sup> 'Funky Fuchsia' Dianthus PPAF CPBRAF

FRUIT PUNCH® 'Maraschino' Dianthus PP27882 CPBRAF

FRUIT PUNCH<sup>®</sup> 'Raspberry Ruffles' Dianthus PP30073 CPBRAF

## FRUIT PUNCH<sup>®</sup> Dianthus

Prized for their beautifully fragrant, double flowers, FRUIT PUNCH® Dianthus are very easy to grow in any sunny area. Their flowers stand like mini carnations atop a short mound of evergreen foliage in early summer. A quick shearing after flowering will encourage them to rebloom in early fall.

Exposure: Full to Part Sun | Blooms: Early Summer; Some Rebloom | Zone: 4-9 | Height: 8-12" | Space: 12-14"

FRUIT PUNCH<sup>®</sup> 'Black Cherry Frost' - Velvety red flowers have a finely serrated pink edge.
FRUIT PUNCH<sup>®</sup> 'Cherry Vanilla' - Deep red flowers with a lighter pink picotee edge.
FRUIT PUNCH<sup>®</sup> 'Classic Coral' - Semi-double, striking coral pink flowers.
FRUIT PUNCH<sup>®</sup> 'Cranberry Cocktail' - Hot magenta pink blossoms.
NEW! FRUIT PUNCH<sup>®</sup> 'Funky Fuchsia' - Fuchsia purple flowers.
FRUIT PUNCH<sup>®</sup> 'Maraschino' - Bright red blossoms.
FRUIT PUNCH<sup>®</sup> 'Raspberry Ruffles' - Raspberry pink, double blossoms.
FRUIT PUNCH<sup>®</sup> 'Spiked Punch' - Fuchsia pink flowers, deep red eyes.
FRUIT PUNCH<sup>®</sup> 'Sweetie Pie' - True pink blossoms.

FRUIT PUNCH® 'Classic Coral' Dianthus PP30048 CPBRAF

FRUIT PUNCH® 'Spiked Punch' Dianthus PP28635 CPBR5817

FRUIT PUNCH® 'Cranberry Cocktail' Dianthus PP28603 CPBR5814

FRUIT PUNCH®

'Maraschino'

2

FRUIT PUNCH® 'Sweetie Pie' Dianthus PP27989 CPBRAF