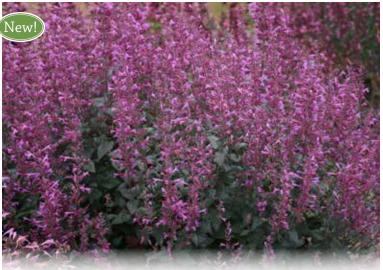

**Multi Season - Trim & Rebloom (Weeks 19-38)** - These plants typically flower in Late Spring or Early Summer and with a trim will flush back out to show late season color. Use these plants with their second sales window to supplement late summer and fall programs. Perennials in this category include *Leucanthemum*, *Nepeta*, and *Salvia nemorosa*.