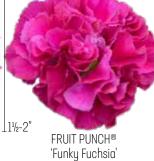

'Stand by Me Lavender' *Clematis* PPAF CPBRAF

FRUIT PUNCH® 'Black Cherry Frost' Dianthus PP28605 CPBRAF

FRUIT PUNCH® 'Cherry Vanilla' Dianthus PP29684 CPBRAF

FRUIT PUNCH<sup>®</sup> 'Funky Fuchsia' Dianthus PPAF CPBRAF

## FRUIT PUNCH<sup>®</sup> Dianthus

Prized for their beautifully fragrant, double flowers, FRUIT PUNCH® Dianthus are very easy to grow in any sunny area. Their flowers stand like mini carnations atop a short mound of evergreen foliage in early summer. A quick shearing after flowering will encourage them to rebloom in early fall.

Exposure: Full to Part Sun | Blooms: Early Summer; Some Rebloom | Zone: 4-9 | Height: 8-12" | Space: 12-14"

FRUIT PUNCH<sup>®</sup> 'Black Cherry Frost' - Velvety red flowers have a finely serrated pink edge.
FRUIT PUNCH<sup>®</sup> 'Cherry Vanilla' - Deep red flowers with a lighter pink picotee edge.
FRUIT PUNCH<sup>®</sup> 'Classic Coral' - Semi-double, striking coral pink flowers.
FRUIT PUNCH<sup>®</sup> 'Cranberry Cocktail' - Hot magenta pink blossoms.
NEW! FRUIT PUNCH<sup>®</sup> 'Funky Fuchsia' - Fuchsia purple flowers.
FRUIT PUNCH<sup>®</sup> 'Maraschino' - Bright red blossoms.
FRUIT PUNCH<sup>®</sup> 'Raspberry Ruffles' - Raspberry pink, double blossoms.
FRUIT PUNCH<sup>®</sup> 'Spiked Punch' - Fuchsia pink flowers, deep red eyes.
FRUIT PUNCH<sup>®</sup> 'Sweetie Pie' - True pink blossoms.