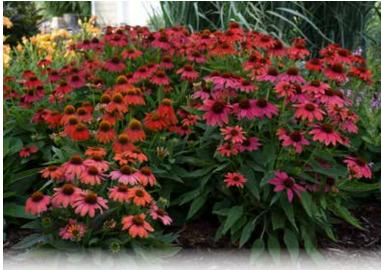

## COLOR CODED<sup>®</sup> Echinacea (Coneflower)

The new COLOR CODED® Echinacea series is set to claim a place in your garden. Large flowers have wide overlapping petals that stick out horizontally from the cone to maximize the floral display. Full, well-branched habits ensure that many flowers are produced throughout the summer. An excellent choice to color up sunny, dry areas and please pollinators.

Exposure: Full Sun to Light Shade | Blooms: Early Summer to Early Fall | Zone: 4-8 | Height: 20-26" | Space: 16-20"

COLOR CODED® 'Frankly Scarlet' – 4" bright scarlet orange flowers. NEW! COLOR CODED® 'One in a Melon' – 5-5½" melon flowers with matching melon cones. COLOR CODED® 'Orange You Awesome' – 4½" tangerine orange flowers have dark cones. NEW! COLOR CODED® 'The Fuchsia is Bright' – 4½" fuchsia pink flowers with dark cones and stems. COLOR CODED® 'The Price is White' – 5" wide white flowers with green cones. COLOR CODED® 'Yellow My Darling' – 4-4½" rich yellow flowers.