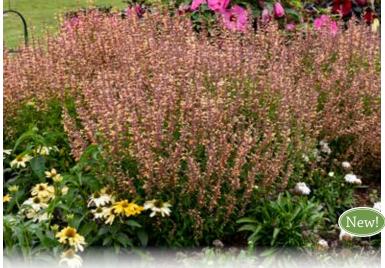

**Multi Season - Trim & Rebloom (Weeks 19-38)** - These plants typically flower in Late Spring or Early Summer and with a trim will flush back out to show late season color. Use these plants with their second sales window to supplement late summer and fall programs. Perennials in this category include *Leucanthemum*, *Nepeta*, and *Salvia nemorosa*.