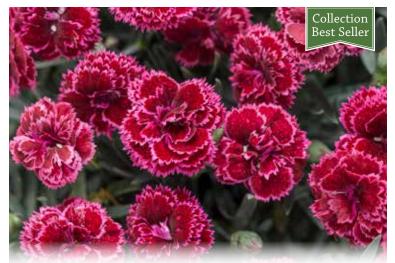

'Paint the Town Magenta' Dianthus PP29222 CPBR5816

'Paint the Town Fancy' Dianthus PPAF CPBRAF

'Paint the Town Fuchsia' Dianthus PP28636 CPBR5815

'Paint the Town Red' Dianthus PP33293 CPBRAF

## Paint the Town Dianthus

Unlike the double-flowered FRUIT PUNCH® Dianthus, the Paint the Town series is made up of single-flowering varieties. Though the blooms may be smaller, the flowers are abundant. Each member of this series produces flowers profusely in early summer, completely covering the foliage. Good rebloom in early fall. Flowers 1-2 weeks earlier than the FRUIT PUNCH® series.

Exposure: Full to Part Sun | Blooms: Early Summer; Some Rebloom | Zone: 4-9 | Height: 6-8" | Space: 12-14"

'Paint the Town Fancy' - 1", serrated, rosy fuchsia flowers with a red eye.

'Paint the Town Fuchsia' - 3/4-1" serrated fuchsia flowers.

'Paint the Town Magenta' - %-1" serrated magenta-pink flowers.

'Paint the Town Red' - ¾-1" serrated deep magenta-red flowers.

Pink Diamonds Dicentra (Fern-leaved Bleeding Heart)

A breakthrough Dicentra with season long flower performance and blue-green, fern-like foliage. This variety is not recommended for shade, it performs best and will have its richest flower color in full sun with consistent moisture and good drainage. The fragrant pink blooms of this plant can be used to attract pollinators or in cut flower arrangements.