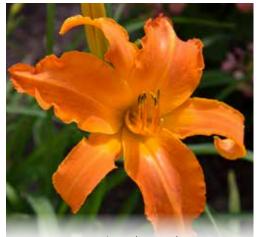

# erennials -

'Firefly Diamond' Achillea PP32986 CPBRAF

Collection Best Seller

'Firefly Peach Sky' Achillea PP32404 CPBRAF

'Firefly Sunshine' Achillea PP32403 CPBRAF

# Firefly Achillea

Achillea (Yarrow) are excellent perennials with a long season of interest. Prior to blooming, these plants showcase delicate feathery foliage; after flowering, dried seedheads remain colorful. The Firefly series was bred for sturdy upright stems and longer lasting, numerous flowers. All members of this collection are intermediate in height, perfect for the middle of the border.

Exposure: Full Sun | Blooms: Midsummer | Zone: 3-8 | Height: 20-32", depending on variety | Space: 28-38", depending on variety

'Firefly Diamond' - Ivory white flowers are exceptionally long lasting. 'Firefly Peach Sky' - Apricot orange flowers transition to peachy yellow. 'Firefly Sunshine' - Bright yellow flowers have long lasting color.