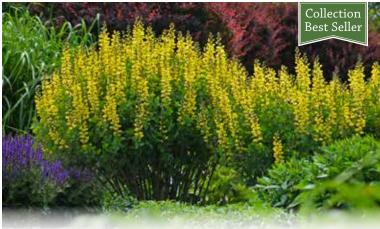

# DECADENCE® DELUXE Baptisia

DECADENCE® DELUXE Baptisia are a sub-series of the popular DECADENCE® series. They match the flowering and spread of their series counterparts but have a noticeably taller habit, rising about a foot above standard DECADENCE® varieties. These taller plants can be used along the back of the border or planted en masse as a colorful hedge.

Exposure: Full Sun to Light Shade | Blooms: Late Spring to Early Summer | Zone: 4-9 | Height: 3½-4½' | Space: 3½-4'

DECADENCE® DELUXE 'Blue Bubbly' - Sky blue flower spikes. DECADENCE® DELUXE 'Pink Lemonade' - Flowers open light yellow and mature to a dusky raspberry purple. DECADENCE® DELUXE 'Pink Truffles' - Clear soft pink flowers with a pale yellow keel.