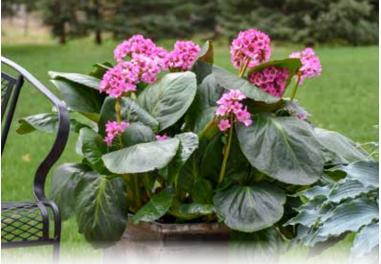

'Miss Piggy' Bergenia PP32132 CPBRAF

'Queen of Hearts' Brunnera macrophylla PP32737 CPBRAF

## Miss Piggy Bergenia (Pigsqueak)

A unique evergreen perennial, 'Miss Piggy' has leaves with thick substance that makes them undesireable to rabbits and deer. The broad foliage results in a fuller looking plant than what is typical of the genus. An early spring bloomer, this variety blooms at the same time as many bulbs. Flower color intensifies with age.