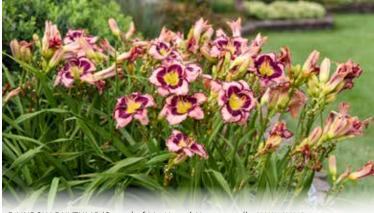

h a massive dark eye. Award winner.

**RAINBOW RHYTHM® 'Tiger Swirl'** – 6½-7" golden yellow flowers have long, spider-type petals. Award winner.

# Daylily Characteristics

When daylilies are registered, they will be listed with their most prominent characteristics. These classifications help categorize and highlight the unique traits that have been found in new daylily hybrids. RAINBOW RHYTHM® Daylilies all display a number of these unique traits, here they are grouped by some of their most notable.





RAINBOW RHYTHM® 'Going Bananas' Hemerocallis PP17164 CPBR3454



RAINBOW RHYTHM® 'Orange Smoothie' Hemerocallis PP28643 CPBR6124



RAINBOW RHYTHM<sup>®</sup> 'King of the Ages' *Hemerocallis* 



RAINBOW RHYTHM® 'Lake of Fire' Hemerocallis



RAINBOW RHYTHM® 'Nosferatu' Hemerocallis





RAINBOW RHYTHM® 'Sound of My Heart' Hemerocallis PP33314 CPBRAF



RAINBOW RHYTHM® 'Primal Scream' Hemerocallis



RAINBOW RHYTHM® 'Storm Shelter' Hemerocallis



RAINBOW RHYTHM® 'Tiger Swirl' *Hemerocallis*