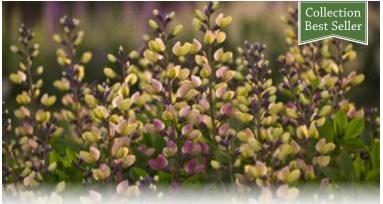

# erennials -

'Firefly Diamond' Achillea PP32986 CPBRAF

Collection Best Seller

'Firefly Peach Sky' Achillea PP32404 CPBRAF

'Firefly Sunshine' Achillea PP32403 CPBRAF

# Firefly Achillea

Achillea (Yarrow) are excellent perennials with a long season of interest. Prior to blooming, these plants showcase delicate feathery foliage; after flowering, dried seedheads remain colorful. The Firefly series was bred for sturdy upright stems and longer lasting, numerous flowers. All members of this collection are intermediate in height, perfect for the middle of the border.

Exposure: Full Sun | Blooms: Midsummer | Zone: 3-8 | Height: 20-32", depending on variety | Space: 28-38", depending on variety

'Firefly Diamond' - Ivory white flowers are exceptionally long lasting. 'Firefly Peach Sky' - Apricot orange flowers transition to peachy yellow. 'Firefly Sunshine' - Bright yellow flowers have long lasting color.