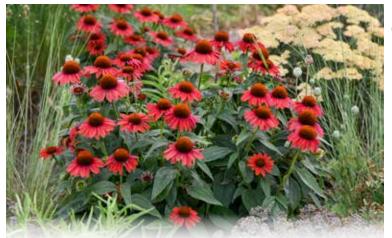

## COLOR CODED<sup>®</sup> Echinacea (Coneflower)

The new COLOR CODED® Echinacea series is set to claim a place in your garden. Large flowers have wide overlapping petals that stick out horizontally from the cone to maximize the floral display. Full, well-branched habits ensure that many flowers are produced throughout the summer. An excellent choice to color up sunny, dry areas and please pollinators.

Exposure: Full Sun to Light Shade | Blooms: Early Summer to Early Fall | Zone: 4-8 | Height: 20-26" | Space: 16-20"

COLOR CODED® 'Frankly Scarlet' – 4" bright scarlet orange flowers. NEW! COLOR CODED® 'One in a Melon' – 5-5½" melon flowers with matching melon cones. COLOR CODED® 'Orange You Awesome' – 4½" tangerine orange flowers have dark cones. NEW! COLOR CODED® 'The Fuchsia is Bright' – 4½" fuchsia pink flowers with dark cones and stems. COLOR CODED® 'The Price is White' – 5" wide white flowers with green cones. COLOR CODED® 'Yellow My Darling' – 4-4½" rich yellow flowers.