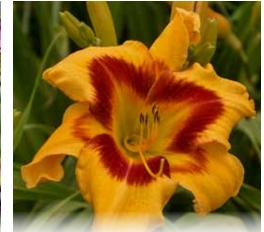

## COLOR CODED<sup>®</sup> Echinacea (Coneflower)

The new COLOR CODED® Echinacea series is set to claim a place in your garden. Large flowers have wide overlapping petals that stick out horizontally from the cone to maximize the floral display. Full, well-branched habits ensure that many flowers are produced throughout the summer. An excellent choice to color up sunny, dry areas and please pollinators.

Exposure: Full Sun to Light Shade | Blooms: Early Summer to Early Fall | Zone: 4-8 | Height: 20-26" | Space: 16-20"

COLOR CODED® 'Frankly Scarlet' – 4" bright scarlet orange flowers. NEW! COLOR CODED® 'One in a Melon' – 5-5½" melon flowers with matching melon cones. COLOR CODED® 'Orange You Awesome' – 4½" tangerine orange flowers have dark cones. NEW! COLOR CODED® 'The Fuchsia is Bright' – 4½" fuchsia pink flowers with dark cones and stems. COLOR CODED® 'The Price is White' – 5" wide white flowers with green cones. COLOR CODED® 'Yellow My Darling' – 4-4½" rich yellow flowers.