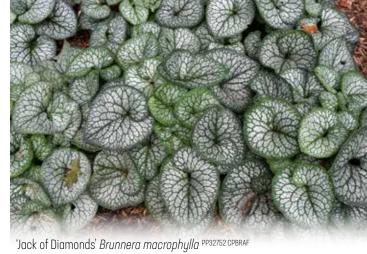

'Miss Piggy' Bergenia PP32132 CPBRAF

'Queen of Hearts' Brunnera macrophylla PP32737 CPBRAF

## Jack of Diamonds Heartleaf Brunnera

'Jack of Diamonds' has massive 9-10" leaves that are impossible to miss in the landscape. This variety has a unique "escargot" type appearance with overlapping lobes at the base of each leaf. Airy sprays of baby blue, forget-me-not flowers appear in spring.