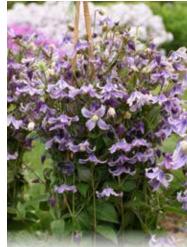

# Stand by Me & Stand by Me Lavender Bush Clematis

Non-vining Clematis with a much longer, heavier bloom than traditional vining varieties. An abundance of buds will provide color all summer before turning into thread-like cream seedheads. Surround Bush Clematis with sturdy neighboring plants or support to appreciate this perennial all season long.

Exposure: Full to Part Sun | Blooms: Late Spring to Midsummer | Zone: 3-7 | Height: 34-38" | Space: 24-36"

**'Stand by Me'** – Blue bell-shaped flowers. **'Stand by Me Lavender'** – Lavender purple bell-shaped flowers.

'Stand by Me Lavender' *Clematis* PPAF CPBRAF

FRUIT PUNCH® 'Black Cherry Frost' Dianthus PP28605 CPBRAF

FRUIT PUNCH® 'Cherry Vanilla' Dianthus PP29684 CPBRAF

FRUIT PUNCH<sup>®</sup> 'Funky Fuchsia' Dianthus PPAF CPBRAF