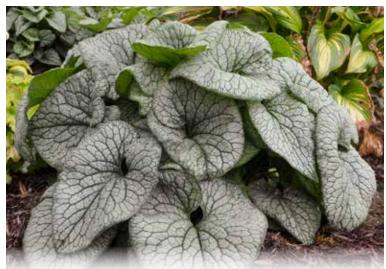

## Queen of Hearts Heartleaf Brunnera

'Queen of Hearts' has a leaf size matching it's counterpart, 'Jack of Diamonds', but differs with a much heavier silver overlay. Perfect shade perennials, Heartleaf Brunnera are more dought tolerant than hostas and have contrasting silver leaves. Airy sprays of baby blue, forget-me-not flowers appear in spring.

Exposure: Part to Full Shade | Blooms: Mid to Late Spring | Zone: 3-8 | Folaige Height: 16-18" | Flower Height: 30" | Space: 28-36"