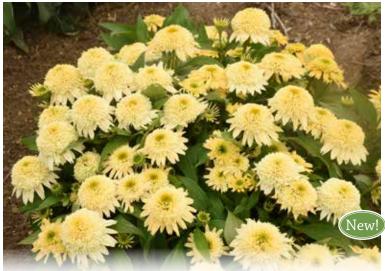

DOUBLE CODED™ 'Butter Pecan' Echinacea PPAF CPBRA

DOUBLE CODED™ 'Raspberry Beret' Echinacea PPAF CPBRAF

## DOUBLE CODED<sup>™</sup> Echinacea (Coneflower)

Varieties in this series have prolific floral production seated atop dense rosettes of foliage. Plants are low, wide, and well-branched allowing for use along the front of the border. Enjoy as these perennials burst into life under the heat of midsummer. Leave the seedheads for their decorative value in fall and winter and as a food source for birds.

Exposure: Full Sun to Light Shade | Blooms: Early Summer to Early Fall | Zone: 4-8 | Height: 18-20" | Space: 16-24"

NEW! DOUBLE CODED™ 'Butter Pecan' – 4" wide soft melon flowers.

NEW! DOUBLE CODED™ 'Raspberry Beret' - Intense raspberry pink flowers are 4" wide with ray petals to match..