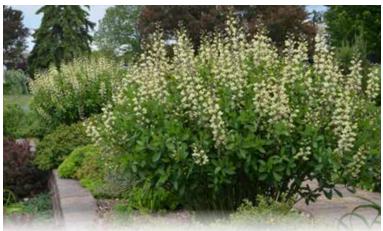

# DECADENCE<sup>®</sup> Baptisia

Hybridized and selected for their shorter, more compact habit and unique flower colors, DECADENCE® Baptisias are scaled to fit easily into today's home gardens. Their showy spring blooms add colorful flair followed by decorative seed pods which add interest to the fall garden. Baptisia can be found growing naturally in meadows, tolerating heat and drought with ease and resisting deer browsing too. Be sure to choose a permanent location when planting Baptisia since mature plants resent being disturbed.

Exposure: Full Sun to Light Shade | Blooms: Late Spring to Early Summer | Zone: 4-9 | Height: 2½-3' | Space: 2-3'

DECADENCE® 'Blueberry Sundae' - Vibrant indigo blue blossoms. DECADENCE® 'Cherries Jubilee' - Maroon and yellow blossoms age to gold. DECADENCE® 'Dark Chocolate' - Charcoal purple flowers with pale yellow keels. DECADENCE® 'Lemon Meringue' - Lemon yellow flowers on charcoal stems. DECADENCE® 'Sparkling Sapphires' - Vivid violet blue blossoms. DECADENCE® 'Vanilla Cream' - Pastel yellow buds open to creamy vanilla flowers.