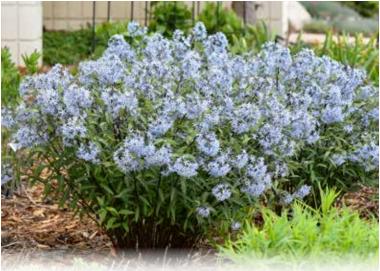

## Serendipity Allium (Ornamental Onion)

A sport of the 2018 PPA Perennial Plant of the Year™, Allium 'Millenium'. 'Serendipity' matches the performance and flowering of 'Millenium' but varies with glaucous blue foliage. Use this plant in sunny, dry places or in containers and love it for its deer resistance as well as decorative fall seed heads.

Exposure: Full Sun to Light Shade | Blooms: Mid to Late Summer Zone: 4-8 | Height: 15-20" | Space: 10-15"

FALL IN LOVE™ 'Sweetly' Anemone PP31089 CPBRAF