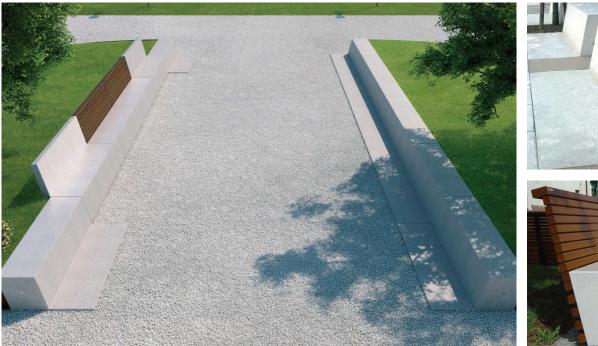

## Anastasio-Makatite-Realgar Bench

Monolithic flat bench made out of reconstituted marblestone or granite. The bench is supplied with reinforced bushes for lifting and simple positioning on the ground. Upon request the bench can be supplied with a backrest in steel tube or exotic wood. When combined these three elements can create simple yet stunning seating arrangements, which can also act as a retaining system to raised soft landscaping schemes.

## **Specification**

Materials Seat - marblestone / granite