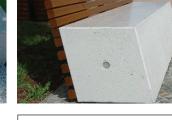

## Anastasio-Makatite-Realgar Bench

Monolithic flat bench made out of reconstituted marblestone or granite. The bench is supplied with reinforced bushes for lifting and simple positioning on the ground. Upon request the bench can be supplied with a backrest in steel tube or exotic wood. When combined these three elements can create simple yet stunning seating arrangements, which can also act as a retaining system to raised soft landscaping schemes.

## **Specification**

Materials Seat - marblestone / granite