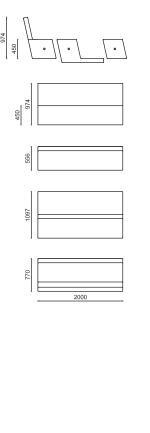

## Dimensions

H: 450mm W: 2000mm D: 556mm

(Technical Drawings for variants available on request)