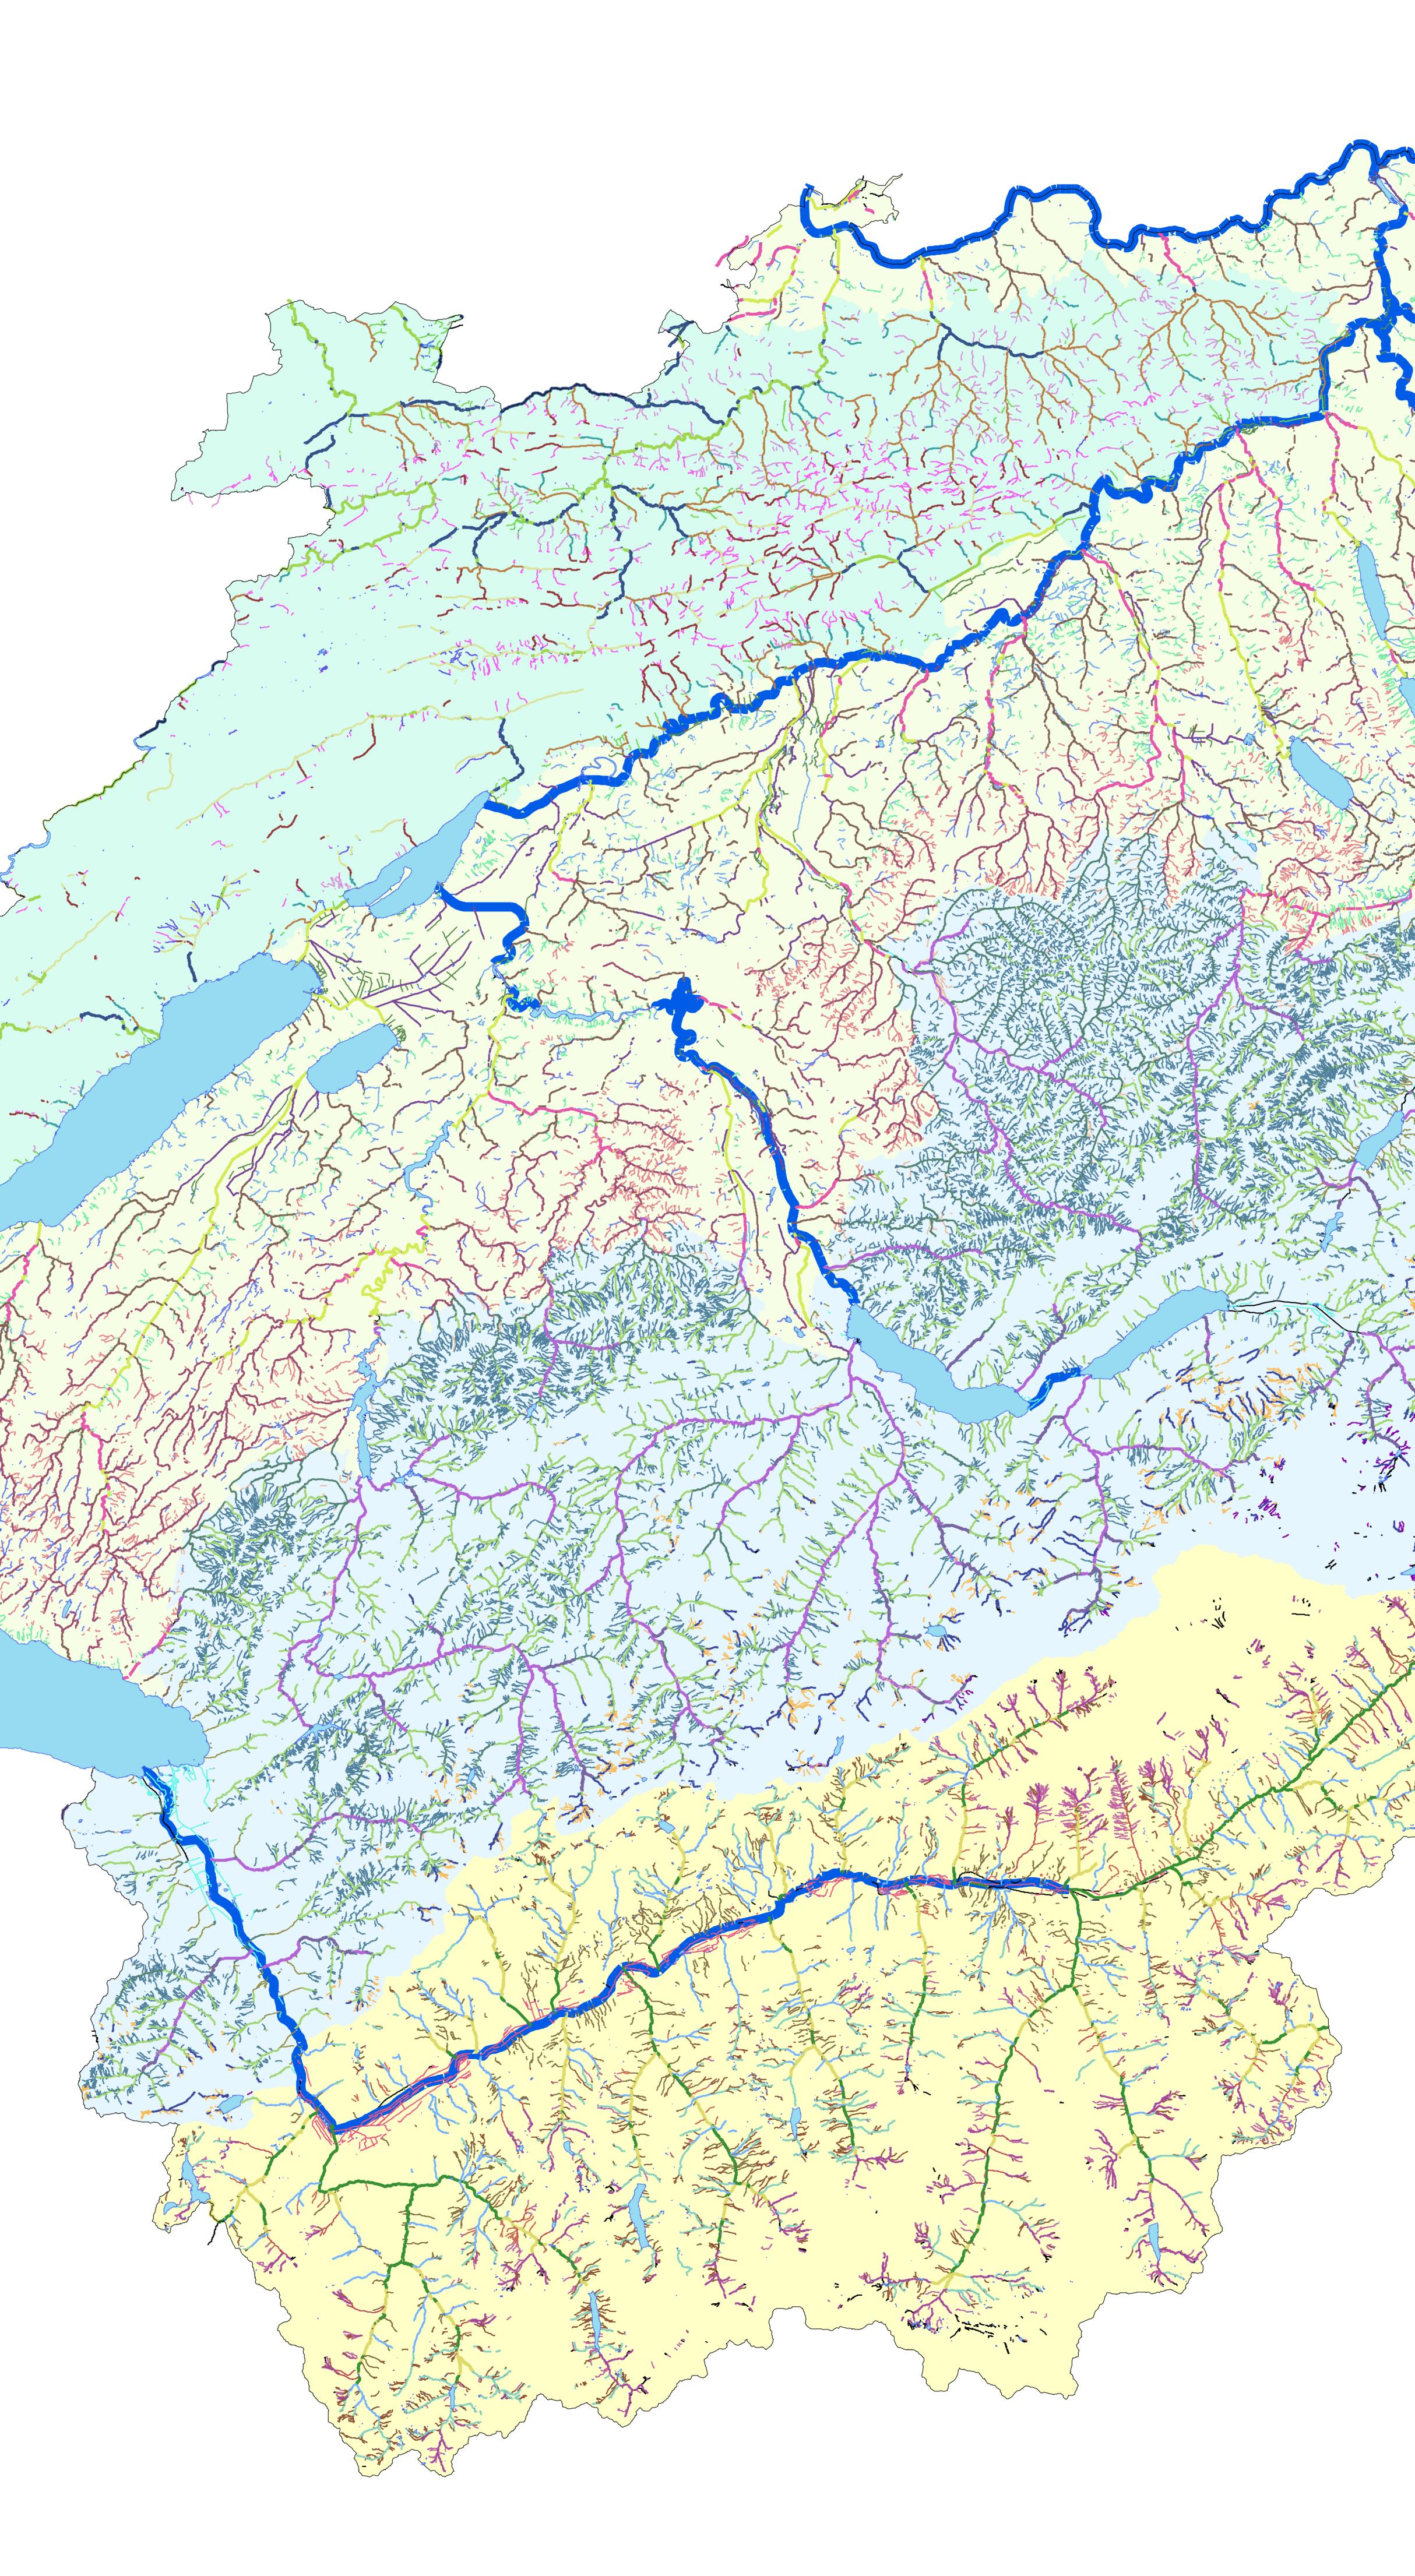

# **River typology** General map of Switzerland

### Jura

- -Colline, small, semi-steep, calcareous
- Colline, small, steep, calcareous
- Colline, medium, semi-steep, calcareous
- Colline, medium, steep, calcareous
- Colline, large, flat, calcareous
- Colline, large, semi-steep, calcareous
- Montane, small, semi-steep, calcareous
- -Montane, small, steep, calcareous
- Montane, medium, semi-steep, calcareous
- -Montane, medium, steep, calcareous

### **Central Plateau**

- -Colline, small, flat, calcareous
- Colline, small, semi-steep, calcareous
- Colline, small, steep, calcareous
- Colline, medium, flat, calcareous
- Colline, large, flat, calcareous
- Colline, large, semi-steep, calcareous
- Montane, small, semi-steep, calcareous
- -Montane, small, steep, calcareous
- -Montane, medium, semi-steep, calcareous

#### Special cases

Very large river
—no type

| 0 | 10 | 20 |  |
|---|----|----|--|
|   |    |    |  |

many

Schweizerische Eidgenossenschaft Confédération suisse Confederazione Svizzera Confederaziun svizra

## **Northern Alps**

- Colline, small, flat, calcareous
  Colline, small, steep, calcareous
  Montane, small, semi-steep, calcareous
  Montane, small, steep, calcareous
- Montane, medium, semi-steep, calcareous
   Montane, medium, steep, calcareous
- Montane, large, semi-steep, calcareous
- Montane, large, steep, calcareous
   Alpine, small, steep, calcareous
- Alpine, small, steep, siliceous
  Alpine, medium, steep, calcareous

## Central Alps

- Colline, small, flat, calcareous
   Colline, small, steep, calcareous
- Montane, small, steep, siliceous
- Montane, medium, steep, calcareous
- —Montane, medium, steep, siliceous
- Montane, large, semi-steep, calcareous
- Montane, large, steep, calcareous
- Alpine, small, steep, calcareous
- Alpine, small, steep, siliceous
  Alpine, medium, steep, calcareous
- Alpine, medium, steep, siliceous

### Southern Alps

| -Colline, small, flat, calcareous         |  |  |
|-------------------------------------------|--|--|
| - Colline, small, steep, calcareous       |  |  |
| -Colline, small, steep, siliceous         |  |  |
| - Colline, medium, semi-steep, calcareous |  |  |
| -Montane, small, steep, calcareous        |  |  |
| - Montane, small, steep, siliceous        |  |  |
| -Montane, medium, steep, calcareous       |  |  |
| -Montane, medium, steep, siliceous        |  |  |
| - Alpine, small, steep, calcareous        |  |  |
| — Alpine, small, steep, siliceous         |  |  |
| - Alpine, medium, steep, calcareous       |  |  |
| — Alpine, medium, steep, siliceous        |  |  |