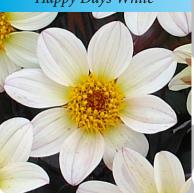

#### Happy Days Dahlia™

Happy days for happy gardens.

- Primarily used in 6"/ 1 gallon pot production alone or with Grandalia series.
- Bright, single flowers on outstanding basal branching with almost black foliage.
- Also can be finished in 10" and 12" pots with multiple cuttings.

Dimensions: 10-14" W x 10-14" H

Flower form: Single anemone type of flower

Availability: URC or RC in 72 cell

Happy Days Fuchsia Halo

Happy Days Neon

Happy Days

Happy Days Pink

Happy Days White