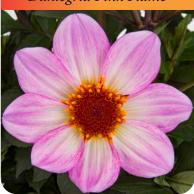

#### **Sincerity Dahlia**

Big, bold and beautiful.

• Sincerity is noted for its flower size, outstanding branching, beautiful color and flower form.

 Can be used as a standalone variety to finish in 7-8" pots or with multiple cuttings in 10-12" pots.

 Sincerity was awarded the Greenhouse Grower Medal of Excellence for its showy, 4" pink and white bicolor blooms.

Dimensions: 14-16"W x 18-24"H

Flower form: Double blooms

Availability: URC or RC in 72 cell

SINCERITY DAHLIA