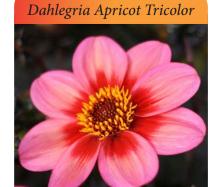

Dimensions: 10-16"W x 16-22"H

Flower form: Single anemone type of flower

Available: URC or RC in 72 cell

Dahlegria Dahlia™

Dahlegria Light Rose

Dahlegria Sunrise

Dahlegria Magenta Bicolor

Dahlegria Orange

Dahlegria Orange Bicolor

Dahlegria Pink Flame

Dahlegria Red

Dahlegria Sunrise

Dahlegria Sunset

Dahlegria White