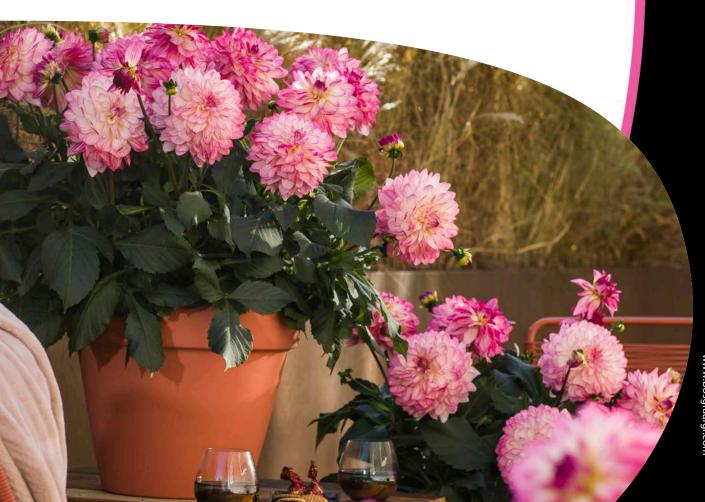

#### • Decorative, waterlily and semi-cactus, fully double flowers.

- Straight and strong stems, long vaselife.
- Many vibrant colors.
- Bred and selected for cut-flower production.

Karma Amanda

Karma Amora

Karma Cafe au Lait

Karma Corona Purple

Karma Fiesta

Karma Fox Red

Karma Irene

Karma Naomi

Karma Prospero

Karma Rose

## A Spectacular Flash of Color