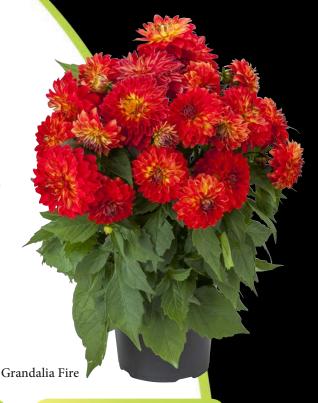

#### Grandalia Dahlia™

Color on the grandest scale.

- Features bold, bright and unique colors.
- Double flowers produce an unsurpassed amount of color making this series a must for spring sales.
- Easily grown for spring pot production in 6" pots.

Grandalia ready to ship.

• Grandalias can be paired with Happy Days Dahlias, giving a one-two punch of color and variety

Dimensions: 10-14"W x 10-14"H

Flower form: Double blooms

Available: URC or RC in 72 cell