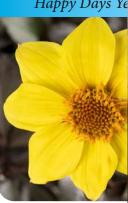

#### Happy Days Dahlia™

Happy days for happy gardens.

- Primarily used in 6"/ 1 gallon pot production alone or with Grandalia series.
- Bright, single flowers on outstanding basal branching with almost black foliage.
- Also can be finished in 10" and 12" pots with multiple cuttings.

Dimensions: 10-14" W x 10-14" H

Flower form: Single anemone type of flower

Availability: URC or RC in 72 cell

Happy Days Fuchsia Halo

Happy Days Neon

Happy Days

Happy Days Pink

Happy Days White

Happy Days Ye