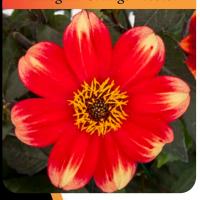

### Tall, dark and handsome. • This series has bold, bright and unique colors.

- Large flower with a daisy/anemone flower form and dark foliage gives a striking contrast.
- Can be grown in 6" for use in garden beds, combination pots and large planters.
- · Great mildew tolerance.

Dimensions: 10-16"W x 16-22"H

Flower form: Single anemone type of flower

Available: URC or RC in 72 cell

Dahlegria Dahlia™

Dahlegria Light Rose

Dahlegria Sunrise

Dahlegria Magenta Bicolor

Dahlegria Orange