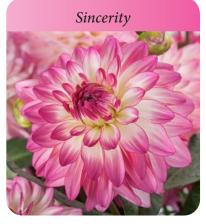

#### **Sincerity Dahlia**

Big, bold and beautiful.

• Sincerity is noted for its flower size, outstanding branching, beautiful color and flower form.

 Can be used as a standalone variety to finish in 7-8" pots or with multiple cuttings in 10-12" pots.

 Sincerity was awarded the Greenhouse Grower Medal of Excellence for its showy, 4" pink and white bicolor blooms.

Dimensions: 14-16"W x 18-24"H

Flower form: Double blooms

Availability: URC or RC in 72 cell

SINCERITY DAHLIA