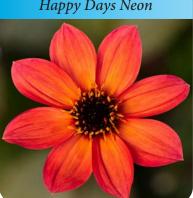

#### Happy Days Dahlia™

Happy days for happy gardens.

- Primarily used in 6"/ 1 gallon pot production alone or with Grandalia series.
- Bright, single flowers on outstanding basal branching with almost black foliage.
- Also can be finished in 10" and 12" pots with multiple cuttings.

Dimensions: 10-14" W x 10-14" H

Flower form: Single anemone type of flower

Availability: URC or RC in 72 cell

Happy Days Fuchsia Halo

Happy Days Neon

Happy Days

Happy Days Pink

Happy Days White