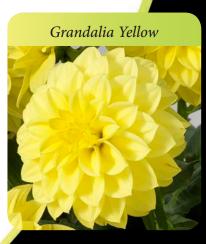

#### Grandalia Dahlia™

Color on the grandest scale.

- Features bold, bright and unique colors.
- Double flowers produce an unsurpassed amount of color making this series a must for spring sales.
- Easily grown for spring pot production in 6" pots.

Grandalia ready to ship.

• Grandalias can be paired with Happy Days Dahlias, giving a one-two punch of color and variety

Dimensions: 10-14"W x 10-14"H

Flower form: Double blooms

Available: URC or RC in 72 cell

Grandalia Dark Rose

Grandalia Magenta