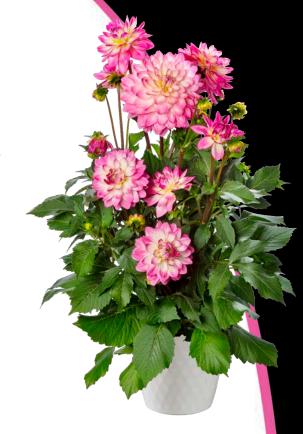

#### Grandalia Dahlia™

Color on the grandest scale.

- Features bold, bright and unique colors.
- Double flowers produce an unsurpassed amount of color making this series a must for spring sales.
- Easily grown for spring pot production in 6" pots.

Grandalia ready to ship.

• Grandalias can be paired with Happy Days Dahlias, giving a one-two punch of color and variety

Dimensions: 10-14"W x 10-14"H

Flower form: Double blooms

Available: URC or RC in 72 cell

Grandalia Dark Rose

Grandalia Magenta