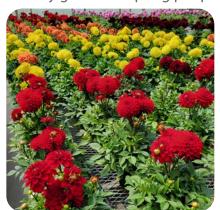

#### Grandalia Dahlia™

Color on the grandest scale.

- Features bold, bright and unique colors.
- Double flowers produce an unsurpassed amount of color making this series a must for spring sales.
- Easily grown for spring pot production in 6" pots.

Grandalia ready to ship.

• Grandalias can be paired with Happy Days Dahlias, giving a one-two punch of color and variety

Dimensions: 10-14"W x 10-14"H

Flower form: Double blooms

Available: URC or RC in 72 cell