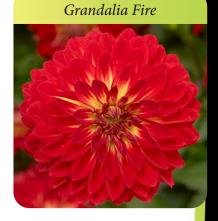

#### Grandalia Dahlia™

Color on the grandest scale.

- Features bold, bright and unique colors.
- Double flowers produce an unsurpassed amount of color making this series a must for spring sales.
- Easily grown for spring pot production in 6" pots.

Grandalia ready to ship.

• Grandalias can be paired with Happy Days Dahlias, giving a one-two punch of color and variety

Dimensions: 10-14"W x 10-14"H

Flower form: Double blooms

Available: URC or RC in 72 cell