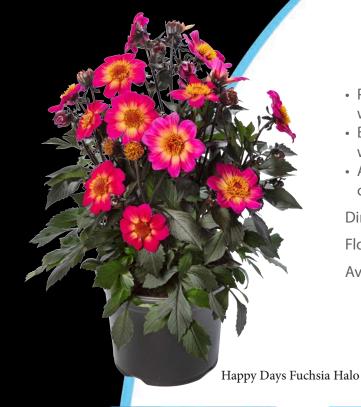

#### Happy Days Dahlia™

Happy days for happy gardens.

- Primarily used in 6"/ 1 gallon pot production alone or with Grandalia series.
- Bright, single flowers on outstanding basal branching with almost black foliage.
- Also can be finished in 10" and 12" pots with multiple cuttings.

Dimensions: 10-14" W x 10-14" H

Flower form: Single anemone type of flower

Availability: URC or RC in 72 cell

Happy Days Fuchsia Halo

Happy Days Neon

Happy Days

Happy Days Pink

Happy Days White

Happy Days Ye