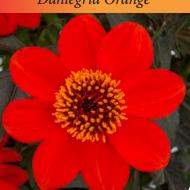

Dimensions: 10-16"W x 16-22"H

Flower form: Single anemone type of flower

Available: URC or RC in 72 cell

Dahlegria Dahlia™

Dahlegria Light Rose

Dahlegria Sunrise

Dahlegria Magenta Bicolor

Dahlegria Orange

Dahlegria Orange Bicolor

Dahlegria Pink Flame

Dahlegria Red

Dahlegria Sunrise

Dahlegria Sunset

Dahlegria White