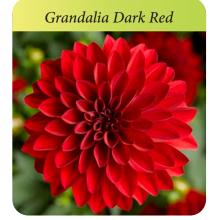

x 16-22"H

Flower form: Single anemone type of flower

Available: URC or RC in 72 cell



Dahlegria Dahlia™

Dahlegria Light Rose

Dahlegria Sunrise



Dahlegria Magenta Bicolor



Dahlegria Orange



Dahlegria Orange Bicolor



Dahlegria Pink Flame



Dahlegria Red



Dahlegria Sunrise



Dahlegria Sunset



Dahlegria White



#### Grandalia Dahlia™

Color on the grandest scale.

- Features bold, bright and unique colors.
- Double flowers produce an unsurpassed amount of color making this series a must for spring sales.
- Easily grown for spring pot production in 6" pots.



Grandalia ready to ship.

• Grandalias can be paired with Happy Days Dahlias, giving a one-two punch of color and variety

Dimensions: 10-14"W x 10-14"H

Flower form: Double blooms

Available: URC or RC in 72 cell





Grandalia Dark Rose



Grandalia Magenta













#### Happy Days Dahlia™

Happy days for happy gardens.

- Primarily used in 6"/ 1 gallon pot production alone or with Grandalia series.
- Bright, single flowers on outstanding basal branching with almost black foliage.
- Also can be finished in 10" and 12" pots with multiple cuttings.

Dimensions: 10-14" W x 10-14" H

Flower form: Single anemone type of flower

Availability: URC or RC in 72 cell





Happy Days Fuchsia Halo



Happy Days Neon



Happy Days



Happy Days Pink





Happy Days White



Happy Days Ye



#### **Sincerity Dahlia**

Big, bold and beautiful.

• Sincerity is noted for its flower size, outstanding branching, beautiful color and flower form.

 Can be used as a standalone variety to finish in 7-8" pots or with mu