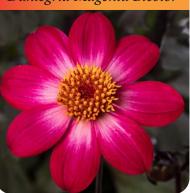

#### **Sincerity Dahlia**

Big, bold and beautiful.

• Sincerity is noted for its flower size, outstanding branching, beautiful color and flower form.

 Can be used as a standalone variety to finish in 7-8" pots or with multiple cuttings in 10-12" pots.

 Sincerity was awarded the Greenhouse Grower Medal of Excellence for its showy, 4" pink and white bicolor blooms.

Dimensions: 14-16"W x 18-24"H

Flower form: Double blooms

Availability: URC or RC in 72 cell

SINCERITY DAHLIA