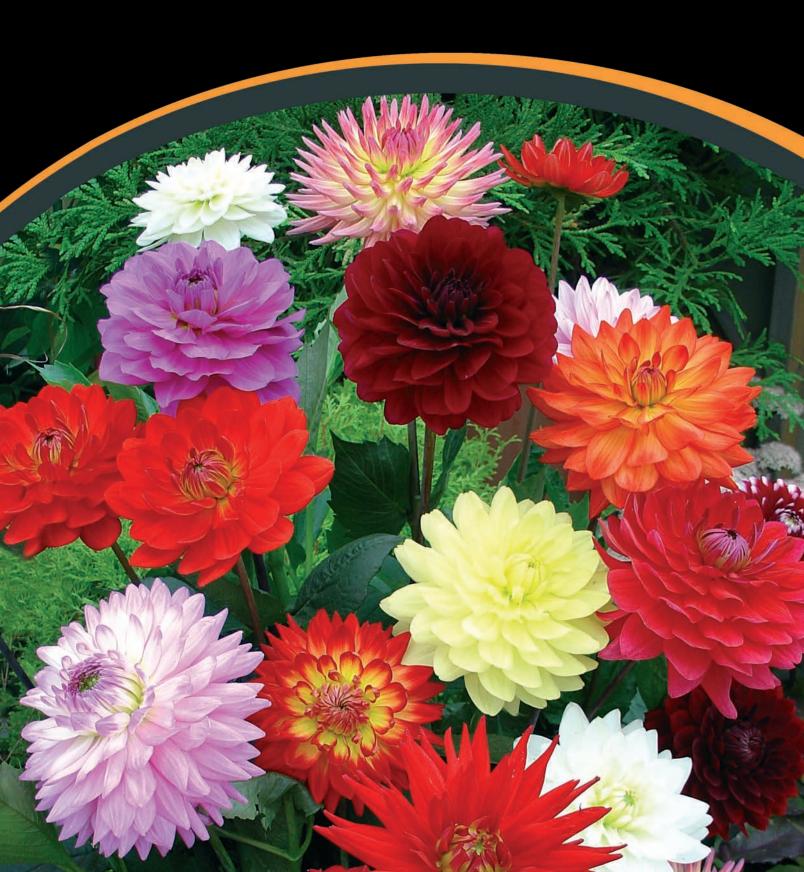

#### • Decorative, waterlily and semi-cactus, fully double flowers.

- Straight and strong stems, long vaselife.
- Many vibrant colors.
- Bred and selected for cut-flower production.

Karma Amanda

Karma Amora

## A Spectacular Flash of Color