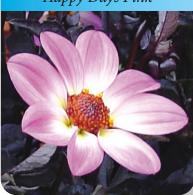

#### Happy Days Dahlia™

Happy days for happy gardens.

- Primarily used in 6"/ 1 gallon pot production alone or with Grandalia series.
- Bright, single flowers on outstanding basal branching with almost black foliage.
- Also can be finished in 10" and 12" pots with multiple cuttings.

Dimensions: 10-14" W x 10-14" H

Flower form: Single anemone type of flower

Availability: URC or RC in 72 cell

Happy Days Fuchsia Halo

Happy Days Neon

Happy Days

Happy Days Pink

Happy Days White