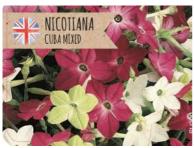

#### **Nicotiana Cuba**

6 Pack

Varieties; Mixed, Red, White

A tall flower stem holds trumpet shaped flowers, a great choice for providing height to a display.