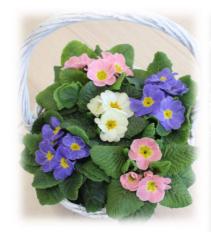

# DELIVERED IN TRAYS OF 15 POTS PRIMROSES 10.5CM GROWN IN 10.5CM POTS. AVAILABLE; JANUARY- MARCH Zebra Blue Snow white General Mix Porcelain Blue Raespberry Rose Sweetie Milkshake-TOP VARIETY Everlast—TOP VARIETY Mojito

## PRIMROSES 10.5CM - MIXES

Candy Mix

Vanilla Sky Mixed

Starflame Mix

Ringostar mix

# POLYANTHUS AND PRIMROSES 13CM POT

DELIVERED IN TRAYS OF 8 POTS GROWN IN 13CM POTS. AVAILABLE ; JANUARY— MARCH

Polyanthus and some premium primrose varieties lend themselves to production in 13cm pots.

Polyanthus Crescendo. Best for bedding schemes

Primrose Everlast

Primrose Sweet 16—Top Variety

Polyanthus Veristar Yellow and Lemon

Polyanthus Fire Dragon

Primrose Ruben Double Mixed