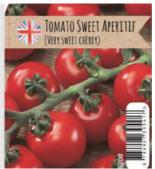

Orange cherry, lovely unique flavour.

Cherry sized fruit on trailing foliage.

High yielding, very sweet Large Plum type cherry fruits.

Supersteak

Shiny cherry fruits, a very popular variety.

Deep green, speckled fruits, high yielding and ideal for pots.