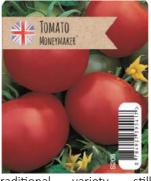

### DELIVERED IN TRAYS OF 15 PLANTS GROWN IN 10.5CM POTS

Large, early fruits, good disease resistance. Good flavour

Traditional variety, popular for it's easy to grow characteristics. Medium sized fruit.