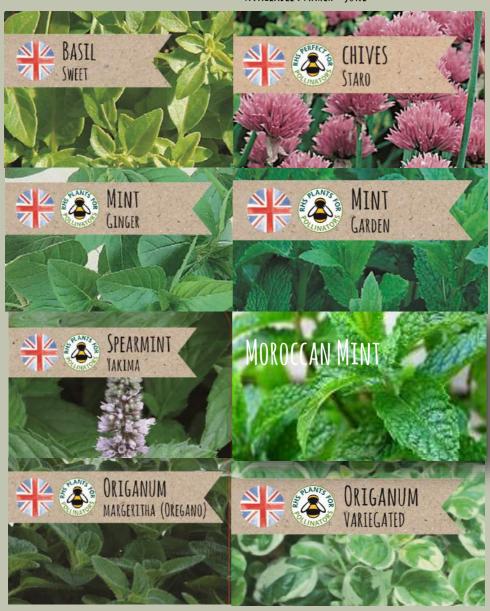

#### **VEG PACKS**

DELIVERED IN TRAYS OF 3 PACKS

These packs help gardeners get out into the garden early, before seed can be planted directly into the ground. 9 plants per pack.

HERBS

DELIVERED IN TRAYS OF 8 PLANTS GROWN IN 13CM POTS

AVAILABLE; MARCH-JUNE