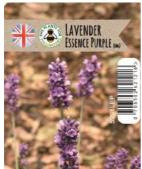

| Lavender            | Essence Purple                 | 13cm,    |
|---------------------|--------------------------------|----------|
| Lavender            | Ellagance Snow                 | 13cm     |
| Lavender (Stoechas) | Arles                          | 2L       |
| Lavender Bandera    | Pink, Rose, Purple             | 2L       |
| Lavender French     | BG White Giant Summer          | 2L       |
| Lavender French     | BG Alexandra ®                 | 2L       |
| Lavender French     | BG Favourite Summer ®          | 2L       |
| Lavender French     | BG Giant Summer ®              | 2L       |
| Lavender French     | BG Pink Summer ®               | 2L       |
| Leucanthemum        | Crazy Daisy                    | 13cm     |
| Leucanthemum        | F1 Madonna                     | 13cm     |
| Leucanthemum        | Sante                          | 2L       |
| Leucanthemum        | Cumulus, Stratus               | 2L       |
| Lewisia             | Elise                          | 13cm     |
| Liatris             | Floristan Violet spicata       | 2L       |
| Lithodora           | Grace Ward                     | 13cm     |
| Lithodora           | Heavenly Blue                  | 13cm     |
| Lithodora           | Blue Star                      | 13cm     |
| Lobelia             | F1 Starship Scarlet            | 13cm     |
| Lobelia Starship    | Scarlet                        | 2L       |
| Lobelia Starship    | Rose                           | 2L       |
| Lupin Gallery       | Blue, Pink, Red, White, Yellow | 13cm, 2L |