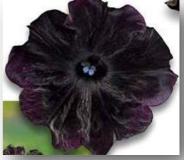

**Tumbelina-** (Double trailing)- Pricilla (L. Blue), Diana (White),

**Novelty**— Black Velvet (upright), Night Sky (Blue with white speckling), Lavender Sky (NEW), Lightning Sky (NEW), Rim Magenta (AGM)

Petunia Night Sky

Petunia Black Velvet