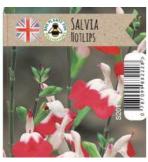

| Phlox             | Candy Stripe           | 13cm     |
|-------------------|------------------------|----------|
| Phlox             | Emerald Cushion Blue   | 13cm     |
| Phlox             | Scarlet Flame          | 13cm     |
| Phlox             | Bavaria (White/ Violet | :) 13cm  |
| Phlox             | McDaniels Cushion      | 13cm     |
| Pinks Scent First | Candy Floss            | 13cm     |
| Pinks Scent First | Coral Reef             | 13cm     |
| Pinks Scent First | Tickled Pink           | 13cm     |
| Pinks Scent First | Memories               | 13cm     |
| Pinks Scent First | Slap 'n' tickle        | 13cm     |
| Pinks Scent First | Romance                | 13cm     |
| Pinks Scent First | Raspberry Sundae       | 13cm     |
| Pinks Scent First | Coconut Sundae         | 13cm     |
| Pinks Scent First | Passion                | 13cm     |
| Primula           | Littoniana             | 13cm     |
| Rudbeckia         | Goldsturm              | 13cm, 3L |
| Rudbeckia         | Little Goldstar        | 3L       |
| Salvia            | Caradonna              | 13cm, 2L |
| Salvia            | Hotlips                | 13cm, 2L |
| Salvia            | Sensation Rose         | 13cm     |
| Salvia            | May Night              | 13cm     |
| Salvia            | Radio Red              | 2L       |