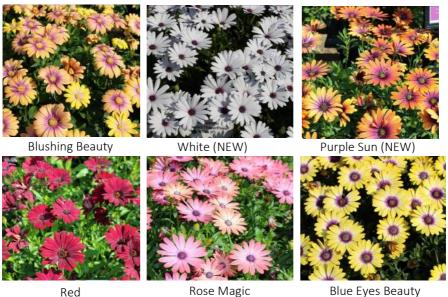

# OSTEOSPERMUM - SERENITY 13CM POT

A popular bedding plant for pots and planting in the garden. Prefers a sunny position, a top seller. This year we introduce 2 new or improved colours, white and Purple Sun. This is in addition to our extensive range of colours; Rose Magic, Blushing Beauty, Lemonade, Bronze, Dark Purple, Red, Pink and Blue Eyes Beauty.