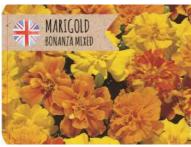

#### Marigold- French

9 Pack

Varieties; Mixed, Deep Orange, Yellow, Flame, Bolero, Fireball.

Vibrant oranges and yellows, ideal planted in a hot tropical themed garden.