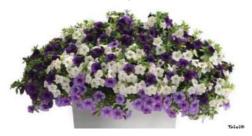

Petunia Sky Series- Novelty trailing

petunias have been a growing segment for us for several years, we're excited to be adding to the successful nightsky petunia, Petunia Lavender Sky and Lightening sky. We also add rim magenta that has a RHS AGM to join our very successful Black Velvet. This is complemented by a wide range of surfinia petunia as well as our smaller range of trailing double petunia, meaning we have a petunia for every situation and every customer preference!

### Petunia

6 Pack

Colour (s); Mixed, Red, White, Blue, Pink Rose, Burgundy, Sky Blue (NEW)

A series of petunia that is compact and continues to flower all summer. Distinct, bright flowers provide a carpet of colour.