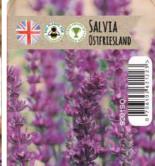

| Salvia               | Amethyst Lips               | 2L       |
|----------------------|-----------------------------|----------|
| Salvia               | Salvatore Blue              | 2L       |
| Salvia               | Ostfriesland                | 13cm, 2L |
| Salvia               | April Night                 | 13cm     |
| Salvia               | Cherry Lips                 | 2L       |
| Salvia               | April Night                 | 2L       |
| Salvia               | Amistad                     | 2L       |
| Salvia Lyrical       | White                       | 2L       |
| Salvia Marvel        | Blue, Rose                  | 2L       |
| Salvia Mirage        | Cream, Deep Purple, Hot Pin | k 2L     |
| Salvia Mirage        | Deep Purple, Hot Pink       | 2L       |
| Salvia New Dimension | Blue, Rose                  | 2L       |
| Saxifraga            | Highlander White            | 13cm     |
| Saxifraga            | Highlander Red Shades       | 13cm     |
| Saxifraga            | Rocco Red                   | 13cm     |
| Scabiosa             | Mariposa Blue               | 13cm, 2L |
| Scabiosa             | Flutter Rose Pink           | 13cm, 2L |
| Scabiosa Flutter     | Pure White, Deep Blue       | 13cm     |
| Sedum                | Munstead Red                | 13cm     |
| Sedum                | Frosted Fire                | 2L       |
| Sedum                | Herbstfreude                | 3L       |
| Sedum                | Hot Stuff                   | 2L       |