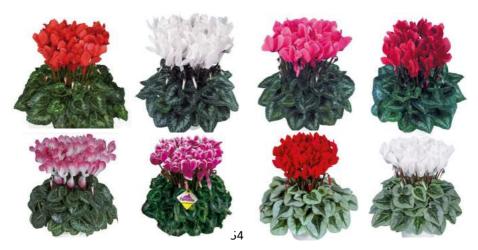

### CYCLAMEN 13CM

Large 13cm cyclamen are best for the home rather than the garden.

DELIVERED IN TRAYS OF 8 POTS GROWN IN 13CM POTS. AVAILABLE; SEPTEMBER - DECEMBER