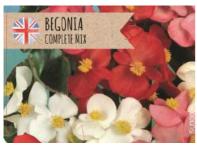

### Begonia Green leaf/ dark

6 Pack

Colour(s); Red, Pink, White, Mixed, Complete Mix

Long flowering period and strong contrasts between the flowers and the leaves. Performs particularly well in shady areas.