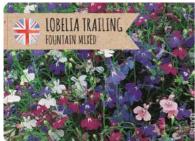

### **Lobelia Trailing**

9 Pack

Varieties; Sapphire, Pale Blue Fountain, White Fountain, Crimson Fountain, Mixed Fountain

Trailing lobelia which is a must have in almost every hanging basket and pot!