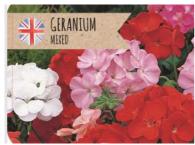

#### **Geranium Horizon**

6

Colour(s); Mixed, Red, Scarlet, White, Salmon, Pink, Orange, Violet

A compact series which flowers all summer, very versatile and drought resistant.