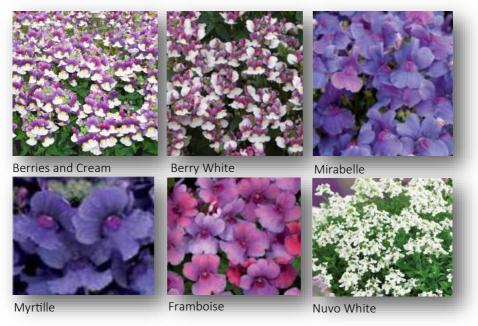

# NEMESIA 10.5CM POT

Nuvo also available in Rose and Blue.

# NEW NEMESIA FOR 2020