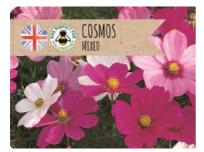

#### Cosmos

6 Pack

Colour(s); Mixed, Carmine, Pink, White

An increasingly popular bedding plant, ideal for filling in gaps in perennial borders or planting in drifts, flowers repeatedly all summer and grows up to 70cm tall.