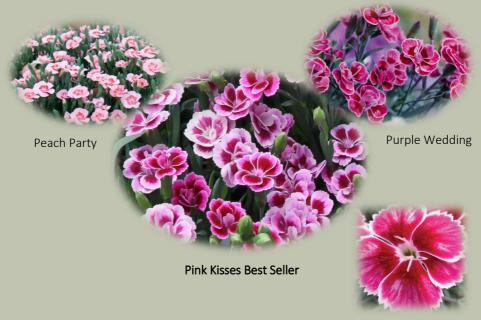

onea Solar Power– green and red head.

Begonia; Glowing embers

**Diascia** Aurora Dark pink, Apricot – good for early sales in April.

Lantana Pots of Gold



### PATIO PLANTS 13CM

# SUNPATIENS COMPACT



Sunpatiens (a market leading series of impatiens) perform best with some shade and produce masses of bright flowers throughout the summer. An ideal plant for that slightly shady position.



Blush Pink











Magenta

Orange

Lilac Deep Rose

White

# CALIBRACHOA STARLIGHT 13CM







Free flowering series with the colours united by a contrasting yellow star. Blue, Cherry and Pink colours available this year.

# VERBENA ENDURASCAPE

This series really excels in the garden producing massive amounts of colour all season long. Good in the border, baskets or







# DIANTHUS 13CM POT



# SALVIA 13CM POT



Salvia Farinacea— Sallyfun (Sky Blue). Great for planting out in the border in groups together, has good heat and drought tolerance.

Flutterby



Salvia Hybrida Misty Blue. Popular in bedding displays, flowers all summer.

# NEMESIA-13CM POT

Our fastest growing line in 13cm pots. Nemesias are growing in popularity as newer varieties have a compact and slightly trailing habit, some are scented and come in beautiful vintage and pastel colour ways. A must have range to stock.



Amelie – Scented with pale pink flowers.

Best Seller

Wisley Vanilla— White Scented Best Seller





**Easter Bonnet** – Lemon and Soft pink tones with good fragrance.

**Banana Swirl** (below)— NEW Yellow and light blue flowers with a firm upright habit.



**Rhubarb and Custard**— a strikin