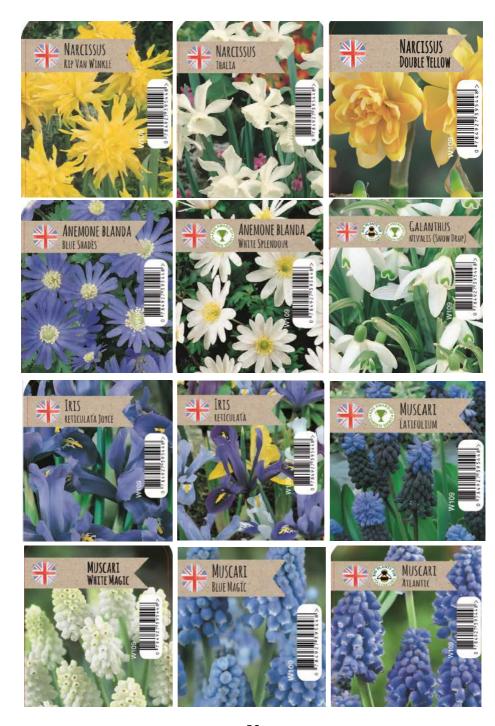

#### SPRING BULBS 13CM POT

#### DELIVERED IN TRAYS OF 8 POTS GROWN IN 13CM POTS. AVAILABLE: NOVEMBER - MARCH

A strong range for sales, particularly in December— Feb when little else is available. Can be displayed outside and stock can be held for many weeks in cold weather making it a safe range to stock.