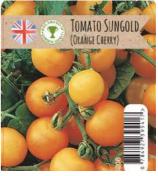

Orange cherry, lovely unique flavour.

Cherry sized fruit on trailing foliage.

High yielding, very sweet Large Plum type cherry fruits.

Supersteak

Shiny cherry fruits, a very popular variety.

Deep green, speckled fruits, high yielding and ideal for pots.