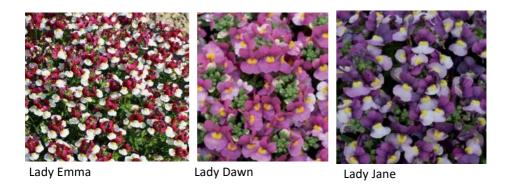

Nemesia- We continue to trial heavily in this category as it is growing in popularity

and produces stunning results in the garden. New this year is the Lady series (Dawn, Emma and Jane), these join our extensive range of nemesias in both 10,5cm pots and 13cm pots.