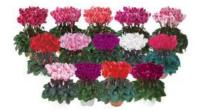

### CYCLAMEN 10.5CM

Our cyclamen 10.5cm series splits into 3 types; Greenleaf, Silverleaf and Fantasia Mixes. DELIVERED IN TRAYS OF 15 POTS GROWN IN 10.5CM POTS. AVAILABLE: AUGUST — DECEMBER

Greenleaf Mixed

Silverleaf Mixed

Fantasia Mix— White edged petals in a range of red/ purple flowers.

The above lines can be sold in separate colours as required