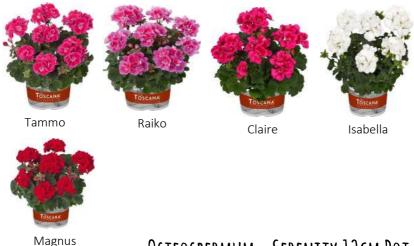

# OSTEOSPERMUM - SERENITY 13CM POT

A popular bedding plant for pots and planting in the garden. Prefers a sunny position, a top seller. This year we introduce 2 new or improved colours, white and Purple Sun. This is in addition to our extensive range of colours; Rose Magic, Blushing Beauty, Lemonade, Bronze, Dark Purple, Red, Pink and Blue Eyes Beauty.