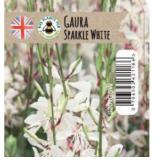

| Gaura    | Sparkle White                | 13cm, 2L |
|----------|------------------------------|----------|
| Gaura    | Little Janie                 | 2L       |
| Gaura    | Summer Emotions              | 2L       |
| Geranium | Blushing Turtle              | 2L       |
| Geranium | Rozanne                      | 2L       |
| Geranium | Vision Violet, Pink          | 13cm     |
| Geum     | Double Blazing Sunset        | 13cm     |
| Geum     | Lady Stratheden              | 13cm     |
| Geum     | Koi                          | 13cm, 2L |
| Geum     | Pink Petticoats              | 2L       |
| Geum     | Totally Tangerine            | 2L       |
| Geum     | Sunrise                      | 2L       |
| Geum     | Mrs Bradshaw                 | 2L       |
| Grass    | Stipa tenuissima PonyTai     | ls 2L    |
| Grass    | Feather reed grass           | 3L       |
| Grass    | Carex Bowles Golden          | 2L       |
| Grass    | Carex Ice Dance              | 2L       |
| Grass    | Carex Red Rooster            | 2L       |
| Grass    | Carex Frosted Curls          | 2L       |
| Grass    | Festuca Glauca Elijah B      | lue2L    |
| Grass    | Imperata Cylindrica Red Baro | on 2L    |
| Grass    | Miscanthus Morning           | 3L       |