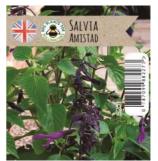

| Salvia               | Amethyst Lips               | 2L       |
|----------------------|-----------------------------|----------|
| Salvia               | Salvatore Blue              | 2L       |
| Salvia               | Ostfriesland                | 13cm, 2L |
| Salvia               | April Night                 | 13cm     |
| Salvia               | Cherry Lips                 | 2L       |
| Salvia               | April Night                 | 2L       |
| Salvia               | Amistad                     | 2L       |
| Salvia Lyrical       | White                       | 2L       |
| Salvia Marvel        | Blue, Rose                  | 2L       |
| Salvia Mirage        | Cream, Deep Purple, Hot Pin | k 2L     |
| Salvia Mirage        | Deep Purple, Hot Pink       | 2L       |
| Salvia New Dimension | Blue, Rose                  | 2L       |
| Saxifraga            | Highlander White            | 13cm     |
| Saxifraga            | Highlander Red Shades       | 13cm     |
| Saxifraga            | Rocco Red                   | 13cm     |
| Scabiosa             | Mariposa Blue               | 13cm, 2L |
| Scabiosa             | Flutter Rose Pink           | 13cm, 2L |
| Scabiosa Flutter     | Pure White, Deep Blue       | 13cm     |
| Sedum                | Munstead Red                | 13cm     |
| Sedum                | Frosted Fire                | 2L       |
| Sedum                | Herbstfreude                | 3L       |
| Sedum                | Hot Stuff                   | 2L       |