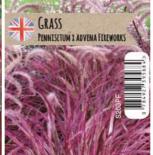

| Grass         |         | Miscanthus Zebrinus        | 3L   |
|---------------|---------|----------------------------|------|
| Grass         |         | Miscanthus Brazil          | 3L   |
| Grass         |         | Pampas Grass Silver Comet  | 3L   |
| Grass         |         | Pampas Grass Citaro        | 3L   |
| Grass         | Pennise | tum Hameln                 | 3L   |
| Grass         | Pennise | tum x advena Fireworks     | 3L   |
| Grass         | Ophiopo | gon planiscapus Nigrescens | 2L   |
| Grass         |         | Glauca Intense blue        | 2L   |
| Fuchsia (Haro | dy)     | Alice Hoffman              | 13cm |
| Fuchsia (Haro | dy)     | Army Nurse                 | 13cm |
| Fuchsia (Haro | dy)     | Baby Blue Eyes             | 13cm |
| Fuchsia (Haro | dy)     | Beacon                     | 13cm |
| Fuchsia (Haro | dy)     | Brutus                     | 13cm |
| Fuchsia (Haro | dy)     | Delta Sarah                | 13cm |
| Fuchsia (Haro | dy)     | Dollar Princess            | 13cm |
| Fuchsia (Haro | dy)     | Garden News                | 13cm |
| Fuchsia (Haro | dy)     | Genii                      | 13cm |
| Fuchsia (Haro | dy)     | Hawkshead                  | 13cm |
| Fuchsia (Haro | dy)     | Mrs Popple                 | 13cm |
| Fuchsia (Haro | dy)     | Snowcap                    | 13cm |
| Fuchsia (Haro | dy)     | Tom Thumb                  | 13cm |
| Fuchsia (Hard | dy)     | Tom West                   | 13cm |