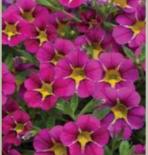

# CALIBRACHOA 10.5CM POT

A very popular range of basket plants, available in double and single types. Many unusual colours in the range (look our for the Black Cherry). An ideal plant to trail over the edge of hanging baskets and pots.

**Double;** White, Yellow, Red, Wine Red (TOP VARIETY), Magenta

**Single;** Red, Yellow, White, Cherry Rose, Deep Blue, Light Pink, Cherry Blossom, Coral Reef, Black Cherry (Very popular) and Orange.

Coral reef in our show garden