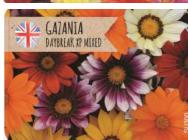

### **Gazania Daybreak**

6 Pack

Colour(s); Mixed

Large flowers that open in full sun, they make a eye catching display in a sunny spot.