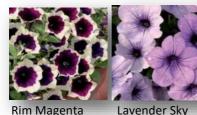

Petunia Sky Series- Novelty trailing

petunias have been a growing segment for us for several years, we're excited to be adding to the successful nightsky petunia, Petunia Lavender Sky and Lightening sky. We also add rim magenta that has a RHS AGM to join our very successful Black Velvet. This is complemented by a wide range of surfinia petunia as well as our smaller range of trailing double petunia, meaning we have a petunia for every situation and every customer preference!

**Tumbelina-** (Double trailing)- Pricilla (L. Blue), Diana (White),

**Novelty**— Black Velvet (upright), Night Sky (Blue with white speckling), Lavender Sky (NEW), Lightning Sky (NEW), Rim Magenta (AGM)