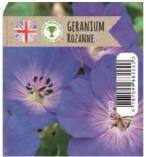

| Gaura    | Sparkle White                | 13cm, 2L |
|----------|------------------------------|----------|
| Gaura    | Little Janie                 | 2L       |
| Gaura    | Summer Emotions              | 2L       |
| Geranium | Blushing Turtle              | 2L       |
| Geranium | Rozanne                      | 2L       |
| Geranium | Vision Violet, Pink          | 13cm     |
| Geum     | Double Blazing Sunset        | 13cm     |
| Geum     | Lady Stratheden              | 13cm     |
| Geum     | Koi                          | 13cm, 2L |
| Geum     | Pink Petticoats              | 2L       |
| Geum     | Totally Tangerine            | 2L       |
| Geum     | Sunrise                      | 2L       |
| Geum     | Mrs Bradshaw                 | 2L       |
| Grass    | Stipa tenuissima PonyTai     | ls 2L    |
| Grass    | Feather reed grass           | 3L       |
| Grass    | Carex Bowles Golden          | 2L       |
| Grass    | Carex Ice Dance              | 2L       |
| Grass    | Carex Red Rooster            | 2L       |
| Grass    | Carex Frosted Curls          | 2L       |
| Grass    | Festuca Glauca Elijah B      | lue2L    |
| Grass    | Imperata Cylindrica Red Baro | on 2L    |
| Grass    | Miscanthus Morning           | 3L       |