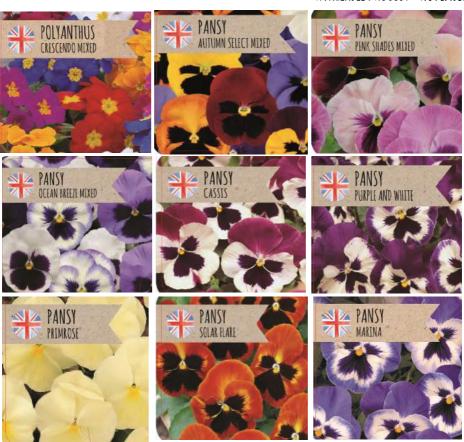

# AUTUMN PACK BEDDING POLYANTHUS AND PANSY

# DELIVERED IN TRAYS OF 3 PACKS 6 PLANTS PER PACK

AVAILABLE; AUGUST - NOVEMBER

Other colours within the Pansy 6 pack range;

True Blue

White

Yellow

Orange

Purple

Yellow Blotch

White Blotch

Red Blotch

Blue Blotch