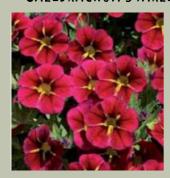

# CALIBRACHOA 10.5CM POT

A very popular range of basket plants, available in double and single types. Many unusual colours in the range (look our for the Black Cherry). An ideal plant to trail over the edge of hanging baskets and pots.

**Double;** White, Yellow, Red, Wine Red (TOP VARIETY), Magenta

**Single;** Red, Yellow, White, Cherry Rose, Deep Blue, Light Pink, Cherry Blossom, Coral Reef, Black Cherry (Very popular) and Orange.

Coral reef in our show garden