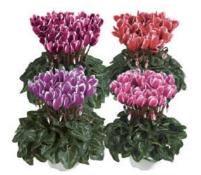

### CYCLAMEN 10.5CM

Our cyclamen 10.5cm series splits into 3 types; Greenleaf, Silverleaf and Fantasia Mixes. DELIVERED IN TRAYS OF 15 POTS GROWN IN 10.5CM POTS. AVAILABLE: AUGUST — DECEMBER

Greenleaf Mixed

Silverleaf Mixed

Fantasia Mix— White edged petals in a range of red/ purple flowers.

The above lines can be sold in separate colours as required