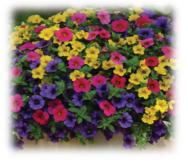

Petunia Sky Series- Novelty trailing

petunias have been a growing segment for us for several years, we're excited to be adding to the successful nightsky petunia, Petunia Lavender Sky and Lightening sky. We also add rim magenta that has a RHS AGM to join our very successful Black Velvet. This is complemented by a wide range of surfinia petunia as well as our smaller range of trailing double petunia, meaning we have a petunia for every situation and every customer preference!

### Petunia

6 Pack

Colour (s); Mixed, Red, White, Blue, Pink Rose, Burgundy, Sky Blue (NEW)

A series of petunia that is compact and continues to flower all summer. Distinct, bright flowers provide a carpet of colour.