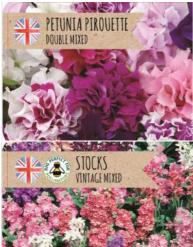

### Petunia Pirouett (Double)

6 Pack

Colour(s) Mixed

Large, delicate double blooms characterise this beautiful variety.

### **Stocks Vintage**

9 Pack

Colour(s); Mixed

Fragrant, delicate flowers, make this plant ideal for positions next to paths where the scent can be admired.