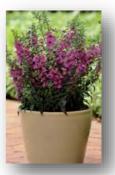

# ANGELONIA

This popular plant has beautiful flowers opening on long central flower spikes. Well branched, resulting in lots of flower stems it makes a stunning display planted together in a pot. Colour range includes White/ Raspberrry/ Dark Purple and Blue bi-colour. Sells really well late June/ Early July impulse sales.