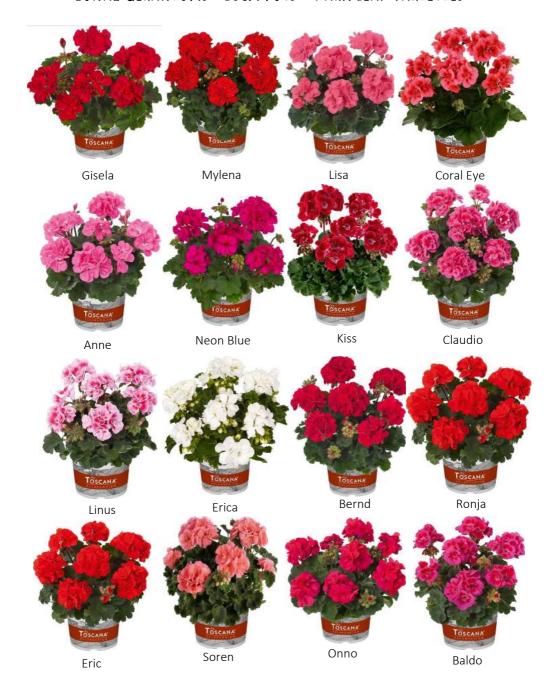

# ZONAL GERANIUMS - 13CM POTS - DARK LEAF VARIETIES

# ZONAL GERANIUMS-13CM POTS-DARK LEAF VARIETIES, CONTINUED