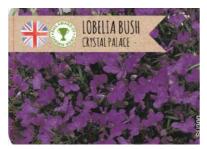

### **Lobelia Bush**

9 Pack

Varieties; Crystal Palace, Cambridge Blue, String of Pearls, Mrs Clibran, Rosamond, White Lady.

Upright lobelia for bedding displays and pots.