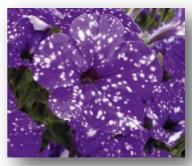

**Tumbelina-** (Double trailing)- Pricilla (L. Blue), Diana (White),

**Novelty**— Black Velvet (upright), Night Sky (Blue with white speckling), Lavender Sky (NEW), Lightning Sky (NEW), Rim Magenta (AGM)

Petunia Night Sky

Petunia Black Velvet