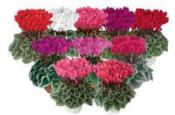

### CYCLAMEN 10.5CM

Our cyclamen 10.5cm series splits into 3 types; Greenleaf, Silverleaf and Fantasia Mixes. DELIVERED IN TRAYS OF 15 POTS GROWN IN 10.5CM POTS. AVAILABLE: AUGUST — DECEMBER

Greenleaf Mixed

Silverleaf Mixed

Fantasia Mix— White edged petals in a range of red/ purple flowers.

The above lines can be sold in separate colours as required