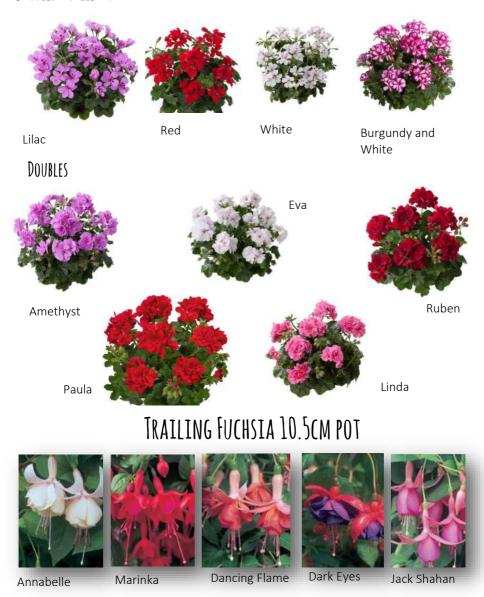

# TRAILING GERANIUM 10.5CM POT

### SINGLES - VILLETTA

Our trailing fuchsias are also available in a 14 inch Wicker Basket. All varieties that we have in our range have the RHS award of Garden Merit.