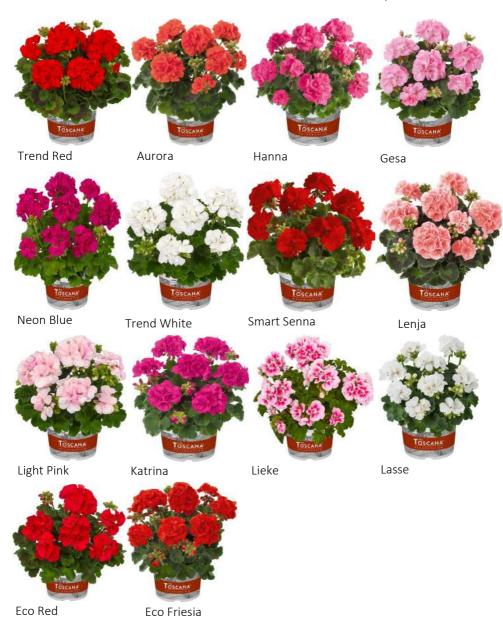

# 20NAL GERANIUMS - 13CM POTS - GREEN LEAF VARIETIES

Grown in 13cm pots, geraniums are one of the **most popular bedding plants**, and a must stock item! Greenleaf varieties are listed here;