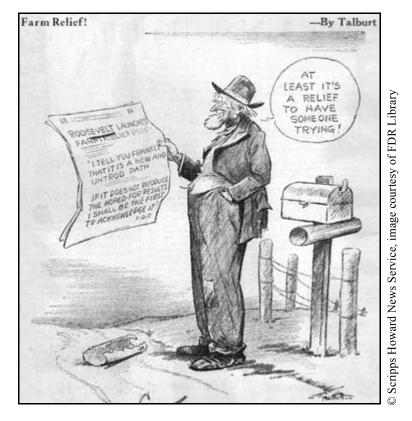

# **Farm Relief**

#### **ANALYZING POLITICAL CARTOONS**

Study the political cartoon, and then answer the questions that follow.

- 1. Why was President Roosevelt's farm relief important?
- 2. Why do you think the farmer is expressing relief?