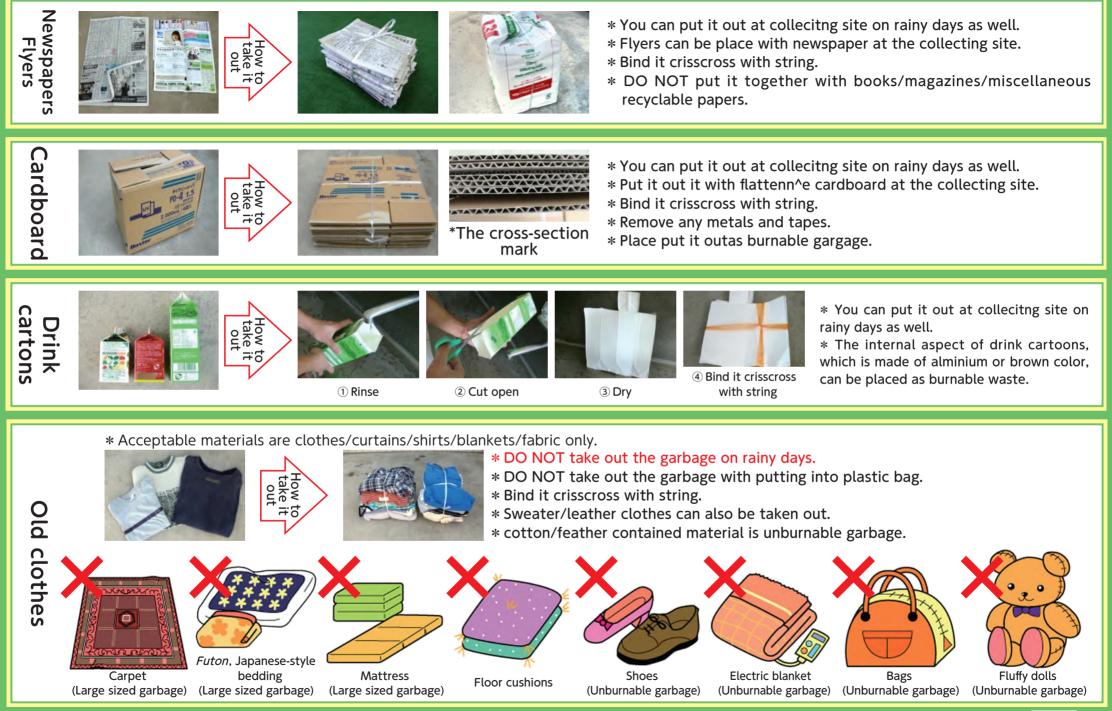

family housing Multi-family housing How to take it out





Beverage use/ food use



Metallic kitchen appliances





Buckets and others





Pots, kettles, pans, forks, spoons, knives, sieves, mixing bawls and others are classified as "cans/pots and pans"





English 英語 Plastic

wares





cap



(4) Crush







Containers

How to take it out

Nets

\* Caps and labels are classified as "plastic wares and wrappings"

#### The main types of product

- Ľ \* Plastic food wrap \* Cushioning materials \* Plastic bags
- \* Tubes of toothpaste, seasoning and others
- \* Plastic food trays/packings \* Cups \* Bottles
- \* Expanded polystyrene
- \* Caps and labels of PET bottles. \* Except for products sold as "Plastic products"



\* You can put them off with a transparent bag.



English

英語