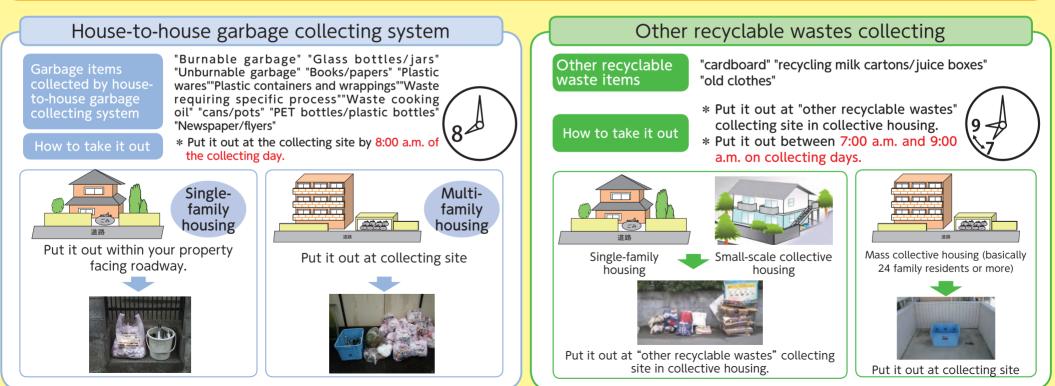

-------------|--|--|
| Types of garbage bag                              | a set of 10 bags | a set of 5 bags |  |  |
| Mini (5L)                                         | ¥100             |                 |  |  |
| Small (10L)                                       | ¥200             |                 |  |  |
| Medium (20L)                                      | ¥400             |                 |  |  |
| Large (40L)                                       |                  | ¥400            |  |  |

\*You can purchase the bags at convenience stores, supermarkets and others.

\* As a general rule, you must dispose of your industrial waste on your own. No collection will be implemented even if you put the waste into a garbage collecting bag for home use, then place it at collecting site.



| 2024                    | Mon                                      | Tue             | Wed                                                                                              | Thu                                      | Fri                                                                                              | Sat |
|-------------------------|------------------------------------------|-----------------|--------------------------------------------------------------------------------------------------|------------------------------------------|--------------------------------------------------------------------------------------------------|-----|
| 4<br><sup>5BI ock</sup> | burnable garbage ·<br>Glass bottles/jars | PET bottles     | Unburnable garbage • Plastic products