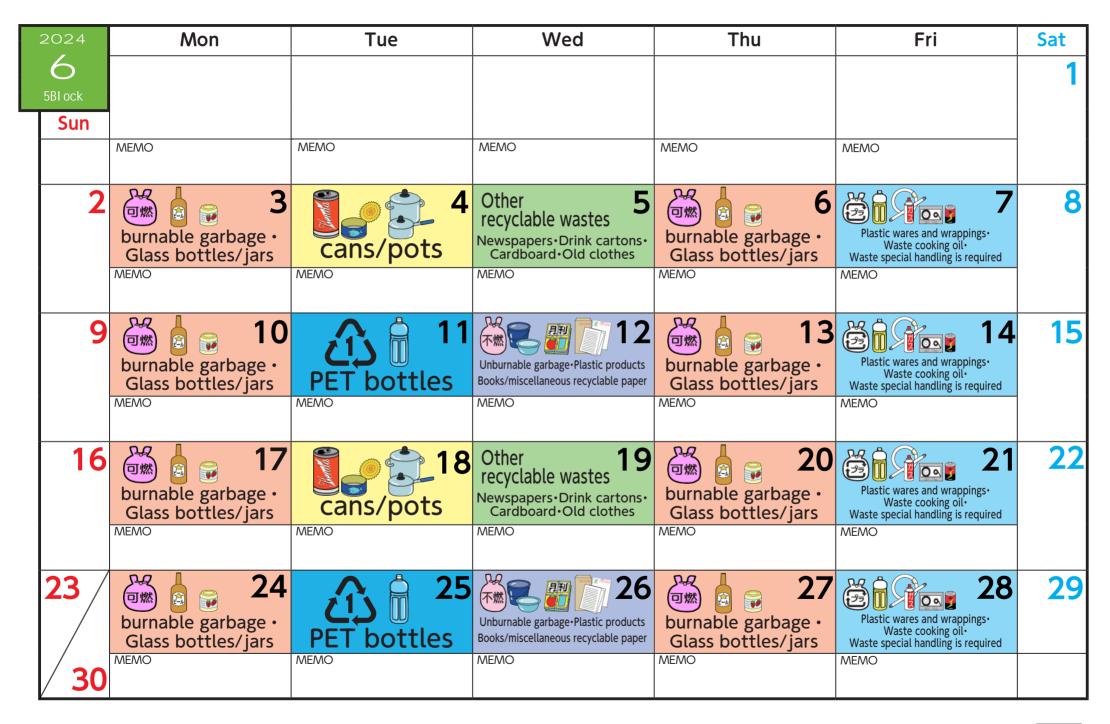

| 2024                    | Mon                                      | Tue             | Wed                                                                                              | Thu                                      | Fri                                                                                              | Sat |
|-------------------------|------------------------------------------|-----------------|--------------------------------------------------------------------------------------------------|------------------------------------------|--------------------------------------------------------------------------------------------------|-----|
| 4<br><sup>5BI ock</sup> | burnable garbage ·<br>Glass bottles/jars | PET bottles     | Unburnable garbage • Plastic products<br>Books/miscellaneous recyclable paper<br>MEMO            | burnable garbage ·<br>Glass bottles/jars | Plastic wares and wrappings-<br>Waste cooking oil-<br>Waste special handling is required<br>MEMO | 6   |
| 7                       | burnable garbage •<br>Glass bottles/jars | 9<br>cans/pots  | Other 10<br>recyclable wastes<br>Newspapers • Drink cartons •<br>Cardboard • Old clothes<br>MEMO | burnable garbage •<br>Glass bottles/jars | Plastic wares and wrappings-<br>Waste cooking oil-<br>Waste special handling is required<br>MEMO | 13  |
| 14                      | burnable garbage •<br>Glass bottles/jars | PET bottles     | Unburnable garbage•Plastic products<br>Books/miscellaneous recyclable paper<br>MEMO              | burnable garbage •<br>Glass bottles/jars | Plastic wares and wrappings-<br>Waste cooking oil-<br>Waste special handling is required<br>MEMO | 20  |
| 21                      | burnable garbage •<br>Glass bottles/jars | 23<br>cans/pots | Other 24<br>recyclable wastes<br>Newspapers•Drink cartons•<br>Cardboard•Old clothes<br>MEMO      | burnable garbage •<br>Glass bottles/jars | Plastic wares and wrappings·<br>Waste cooking oil·<br>Waste special handling is required<br>MEMO | 27  |
| 28                      | burnable garbage ·<br>Glass bottles/jars | PET bottles     | MEMO                                                                                             | MEMO                                     | MEMO                                                                                             |     |