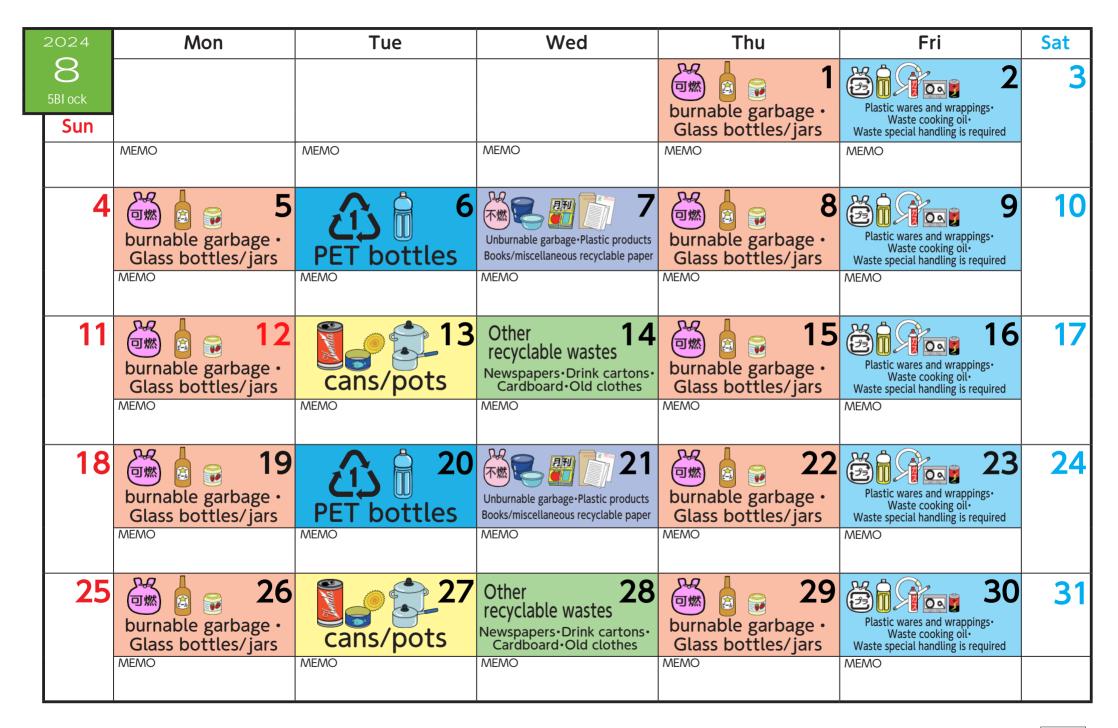

| 2024                    | Mon                                      | Tue             | Wed                                                                                         | Thu                                      | Fri                                                                                              | Sat |
|-------------------------|------------------------------------------|-----------------|---------------------------------------------------------------------------------------------|------------------------------------------|--------------------------------------------------------------------------------------------------|-----|
| 7<br><sup>5BI ock</sup> | burnable garbage •<br>Glass bottles/jars | 2<br>cans/pots  | recyclable wastes<br>Newspapers•Drink cartons•<br>Cardboard•Old clothes                     | burnable garbage •<br>Glass bottles/jars | Plastic wares and wrappings·<br>Waste cooking oil·<br>Waste special handling is required         | 6   |
|                         | MEMO                                     | MEMO            | MEMO                                                                                        | MEMO                                     | MEMO                                                                                             |     |
| 7                       | burnable garbage •<br>Glass bottles/jars | PET bottles     | Unburnable garbage•Plastic products<br>Books/miscellaneous recyclable paper<br>MEMO         | burnable garbage •<br>Glass bottles/jars | Plastic wares and wrappings·<br>Waste cooking oil·<br>Waste special handling is required<br>MEMO | 13  |
| 14                      | burnable garbage •<br>Glass bottles/jars | 16<br>cans/pots | Other 17<br>recyclable wastes<br>Newspapers•Drink cartons•<br>Cardboard•Old clothes<br>MEMO | burnable garbage •<br>Glass bottles/jars | Plastic wares and wrappings.<br>Waste cooking oil.<br>Waste special handling is required<br>MEMO | 20  |
| 21                      | burnable garbage •<br>Glass bottles/jars | PET bottles     | Unburnable garbage•Plastic products<br>Books/miscellaneous recyclable paper<br>MEMO         | burnable garbage •<br>Glass bottles/jars | Plastic wares and wrappings·<br>Waste cooking oil·<br>Waste special handling is required<br>MEMO | 27  |
| 28                      | burnable garbage ·<br>Glass bottles/jars | 30<br>cans/pots | Other 31<br>recyclable wastes<br>Newspapers Drink cartons<br>Cardboard Old clothes<br>MEMO  | MEMO                                     | MEMO                                                                                             |     |
|                         |                                          |                 |                                                                                             |                                          |                                                                                                  |     |