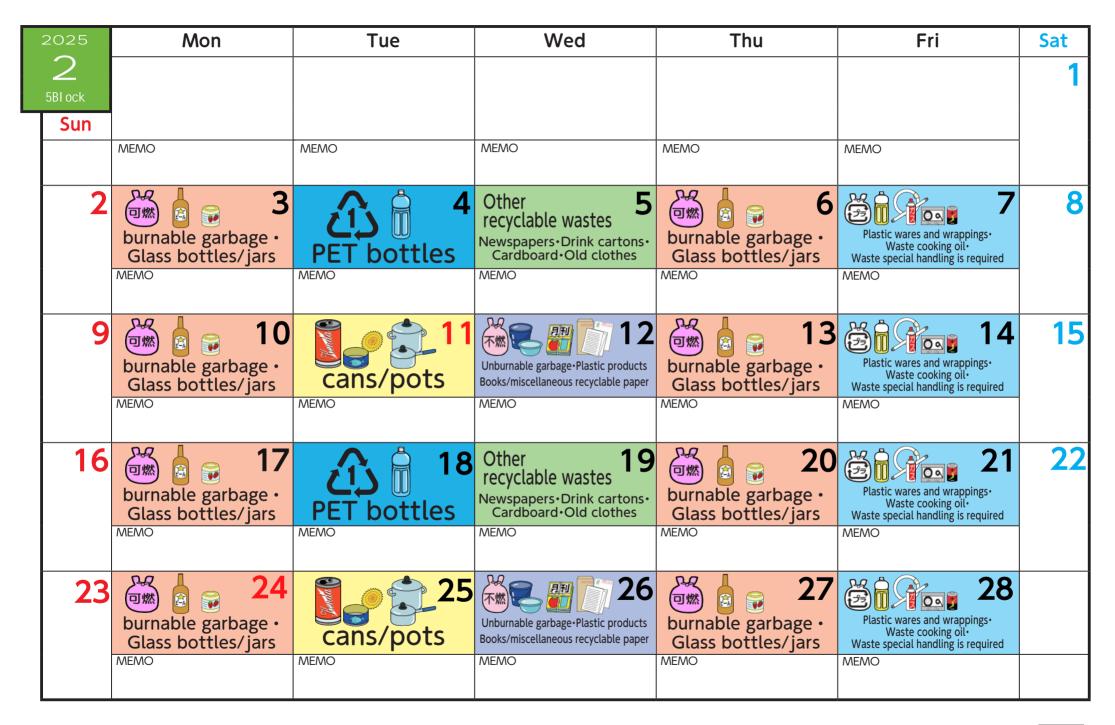

| 7  |
|----|
| 14 |
| 14 |
|    |
| 21 |
| 28 |
|    |
| 7  |

| 2025                    | Mon                                      | Tue                            | Wed                                                                                              | Thu                                                   | Fri                                                                                              | Sat |
|-------------------------|------------------------------------------|--------------------------------|--------------------------------------------------------------------------------------------------|-------------------------------------------------------|--------------------------------------------------------------------------------------------------|-----|
| 3<br><sup>5BI ock</sup> | burnable garbage •<br>Glass bottles/jars | PET bottles                    | Other 5<br>recyclable wastes<br>Newspapers • Drink cartons •<br>Cardboard • Old clothes          | burnable garbage •<br>Glass bottles/jars              | Plastic wares and wrappings·<br>Waste cooking oil·<br>Waste special handling is required         | 1   |
| 2                       | MEMO                                     | MEMO                           | MEMO                                                                                             | MEMO                                                  | MEMO                                                                                             | 8   |
| 9                       | burnable garbage •<br>Glass bottles/jars | EMO<br>11<br>cans/pots<br>MEMO | Unburnable garbage • Plastic products<br>Books/miscellaneous recyclable paper                    | burnable garbage ·<br>Glass bottles/jars              | Plastic wares and wrappings.<br>Waste cooking oil.<br>Waste special handling is required         | 15  |
| 16                      | burnable garbage •<br>Glass bottles/jars | PET bottles                    | Other 19<br>recyclable wastes<br>Newspapers • Drink cartons •<br>Cardboard • Old clothes<br>MEMO | <b>20</b><br>burnable garbage •<br>Glass bottles/jars | Plastic wares and wrappings·<br>Waste cooking oil·<br>Waste special handling is required<br>MEMO | 22  |
| 23                      | burnable garbage •<br>Glass bottles/jars | 25<br>cans/pots                | Unburnable garbage • Plastic products<br>Books/miscellaneous recyclable paper                    | burnable garbage •<br>Glass bottles/jars              | Plastic wares and wrappings.<br>Waste cooking oil.<br>Waste special handling is required<br>MEMO | 29  |
| 30                      | burnable garbage •<br>Glass bottles/jars | MEMO                           | МЕМО                                                                                             | MEMO                                                  | MEMO                                                                                             |     |