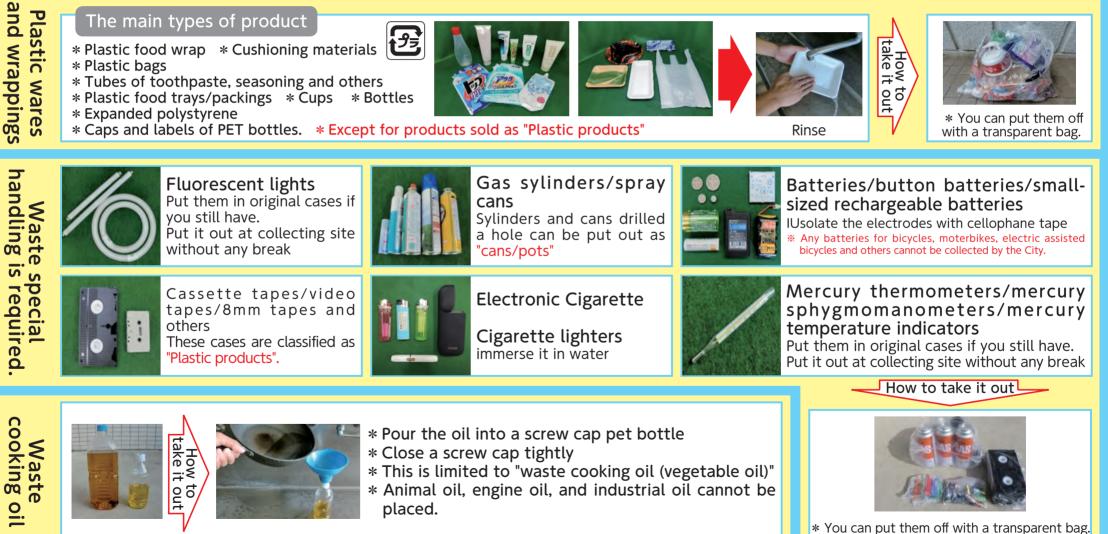

#### The main types of product

- Ľ \* Plastic food wrap \* Cushioning materials \* Plastic bags
- \* Tubes of toothpaste, seasoning and others
- \* Plastic food trays/packings \* Cups \* Bottles
- \* Expanded polystyrene
- \* Caps and labels of PET bottles. \* Except for products sold as "Plastic products"

\* You can put them off with a transparent bag.

English

英語