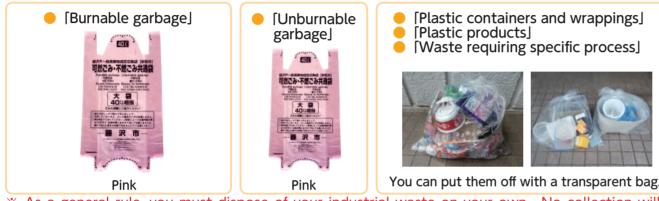

\*You can purchase the bags at convenience stores, supermarkets and others.

\* As a general rule, you must dispose of your industrial waste on your own. No collection will be implemented even if you put the waste into a garbage collecting bag for home use, then place it at collecting site.