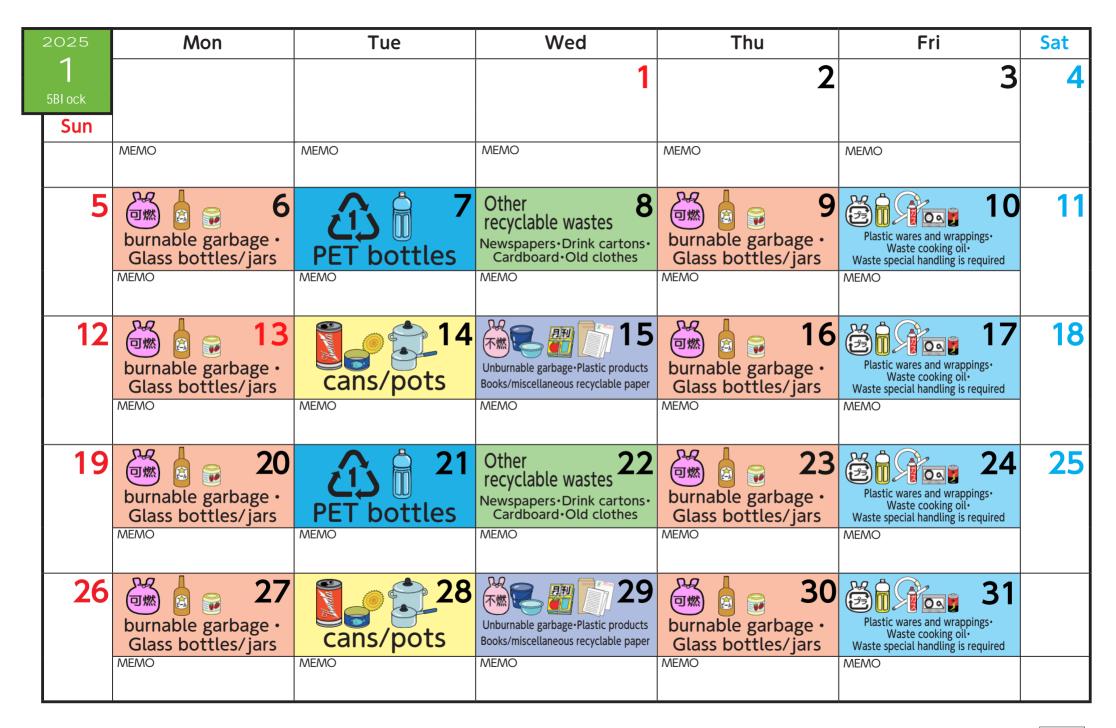

| 7  |
|----|
| 14 |
| 14 |
|    |
| 21 |
| 28 |
|    |
| 7  |

| 2025                    | Mon                                      | Tue                            | Wed                                                                                              | Thu                                                   | Fri                                                                                              | Sat |
|-------------------------|------------------------------------------|--------------------------------|--------------------------------------------------------------------------------------------------|-------------------------------------------------------|--------------------------------------------------------------------------------------------------|-----|
| 3<br><sup>5BI ock</sup> | burnable garbage •<br>Glass bottles/jars | PET bottles                    | Other 5<br>recyclable wastes<br>Newspapers • Drink cartons •<br>Cardboard • Old clothes          | burnable garbage •<br>Glass bottles/jars              | Plastic wares and wrappings·<br>Waste cooking oil·<br>Waste special handling is required         | 1   |
| 2                       | MEMO                                     | MEMO                           | MEMO                                                                                             | MEMO                                                  | MEMO                                                                                             | 8   |
| 9                       | burnable garbage •<br>Glass bottles/jars | EMO<br>11<br>cans/pots<br>MEMO | Unburnable garbage • Plastic products<br>Books/miscellaneous recyclable paper                    | burnable garbage ·<br>Glass bottles/jars              | Plastic wares and wrappings.<br>Waste cooking oil.<br>Waste special handling is required         | 15  |
| 16                      | burnable garbage •<br>Glass bottles/jars | PET bottles                    | Other 19<br>recyclable wastes<br>Newspapers • Drink cartons •<br>Cardboard • Old clothes<br>MEMO | <b>20</b><br>burnable garbage •<br>Glass bottles/jars | Plastic wares and wrappings·<br>Waste cooking oil·<br>Waste special handling is required<br>MEMO | 22  |
| 23                      | burnable garbage •<br>Glass bottles/jars | 25<br>cans/pots                | Unburnable garbage • Plastic products<br>Books/miscellaneous recyclable paper                    | burnable garbage •<br>Glass bottles/jars              | Plastic wares and wrappings.<br>Waste cooking oil.<br>Waste special handling is required<br>MEMO | 29  |
| 30                      | burnable garbage •<br>Glass bottles/jars | MEMO                           | МЕМО                                                                                             | MEMO                                                  | MEMO                                                                                             |     |