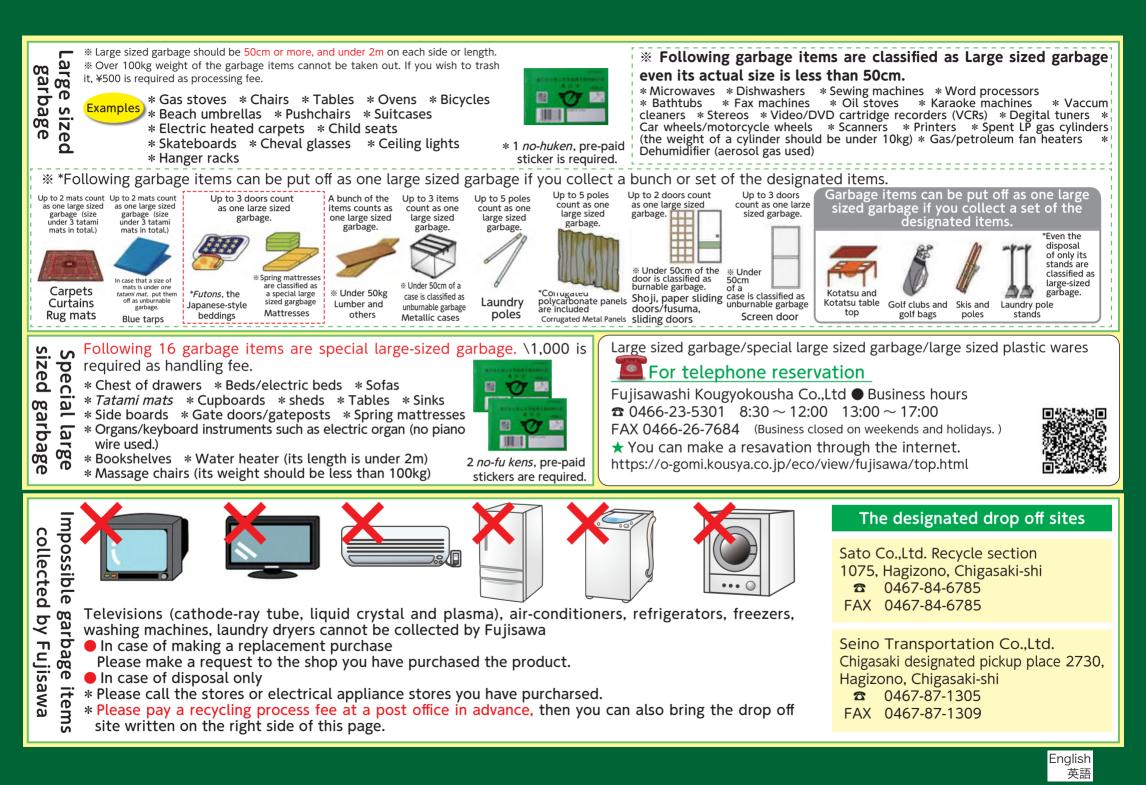

#### Charged garbage collecting bags designated by Fujisawa

Household garbage

Put out "Burnable garbage" and "unburnable garbage" with the garbage collecting bag designated by Fujisawa. No garbage collecting will be implemented if other bags are use as a collecting bag.

| Price of the designated garbage bags for home use |                  |                 |  |  |
|---------------------------------------------------|------------------|-----------------|--|--|
| Types of garbage bag                              | a set of 10 bags | a set of 5 bags |  |  |
| Mini (5L)                                         | ¥100             |                 |  |  |
| Small (10L)                                       | ¥200             |                 |  |  |
| Medium (20L)                                      | ¥400             |                 |  |  |
| Large (40L)                                       |                  | ¥400            |  |  |

\*You can purchase the bags at convenience stores, supermarkets and others.

\* As a general rule, you must dispose of your industrial waste on your own. No collection will be implemented even if you put the waste into a garbage collecting bag for home use, then place it at collecting site.