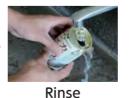

### \* Put it out at the collecting site by 8:00 a.m. of the collecting day.

\* You can put them off with a transparent bag.

\* Bundle the branches with string

Glass Single-family housing Multi-family housing How to take it out Jars bottles/ Beverage use Food use Rinse Buckets and others Containers \* Metal bottle caps/glass jar caps, lightbulbs, ceramics, glass tableware, vases, ashtrays, milky white cosmetic bottles, and glass Unburnable garbage are classified as "unburnable garbage". Single-family housing Multi-family housing How to take it out