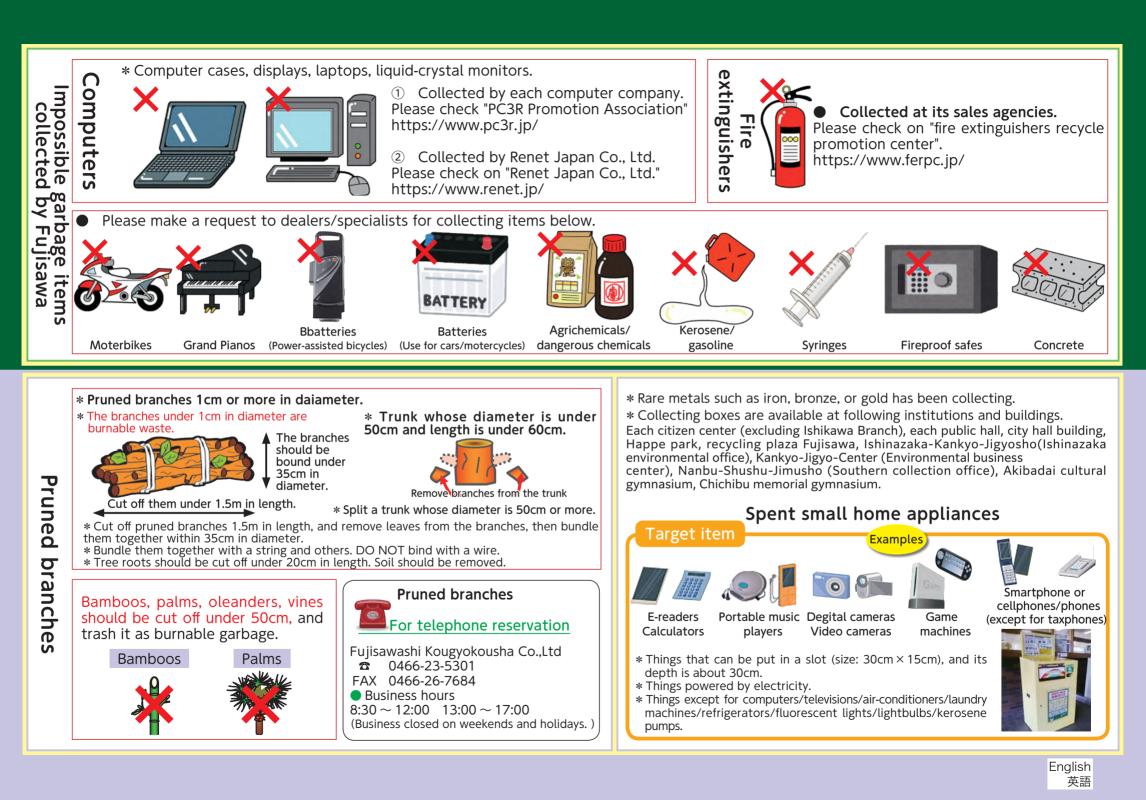

## The main types of product - Examples

\* Garbage (take it out after any liquid is well drained off) \* Paper with stain or smell

- (e.g. tissue, photos, pizza delivery boxes)
- \* Paper containers (e.g. cup noodle, yogurt)
- \* Paper cups/plates
- \* Lumber and others

(less than 10cm in diameter and 50cm in length)

- \* Tabacco/ash
- \* Gel ice packs
- \* Desiccant agents/disposable hand warmers
- \* Underwear/socks
- \* Sanitary products
- \* Pet litter/sheets

#### The main types of product

- Ľ \* Plastic food wrap \* Cushioning materials \* Plastic bags
- \* Tubes of toothpaste, seasoning and others
- \* Plastic food trays/packings \* Cups \* Bottles
- \* Expanded polystyrene
- \* Caps and labels of PET bottles. \* Except for products sold as "Plastic products"