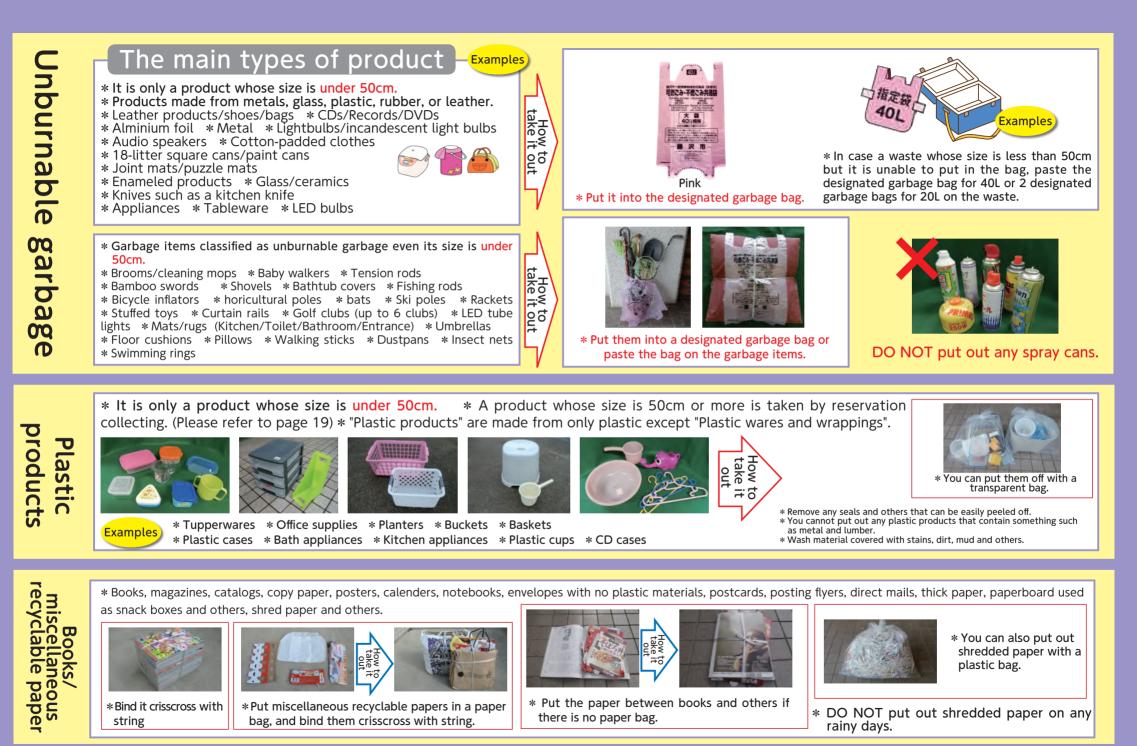

## The main types of product - Examples

\* Garbage (take it out after any liquid is well drained off) \* Paper with stain or smell

- (e.g. tissue, photos, pizza delivery boxes)
- \* Paper containers (e.g. cup noodle, yogurt)
- \* Paper cups/plates
- \* Lumber and others

(less than 10cm in diameter and 50cm in length)

- \* Tabacco/ash
- \* Gel ice packs
- \* Desiccant agents/disposable hand warmers
- \* Underwear/socks
- \* Sanitary products
- \* Pet litter/sheets

#### The main types of product

- Ľ \* Plastic food wrap \* Cushioning materials \* Plastic bags
- \* Tubes of toothpaste, seasoning and others
- \* Plastic food trays/packings \* Cups \* Bottles
- \* Expanded polystyrene
- \* Caps and labels of PET bottles. \* Except for products sold as "Plastic products"

\* You can put them off with a transparent bag.

English

英語