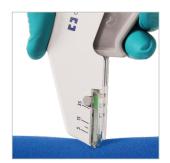

# Appose™ ULC single use skin stapler sizes

The Appose™ ULC single use skin staplers have two different staple sizes: Regular and Wide. In the closed position, the regular staple has a width of 5.8 mm and leg length of 4.1 mm; the wide staple has a width of 6.5 mm and leg length of 4.1 mm.

# **Appose™ ULC staple specifications**

|     | Size             | Closed position   | Wire    |
|-----|------------------|-------------------|---------|
| 35R | 10.87 mm         | 5.88 mm<br>4.1 mm | 0.57 mm |
| 35W | 13 mm<br>3.25 mm | 6.5 mm<br>4.1 mm  | 0.56 mm |