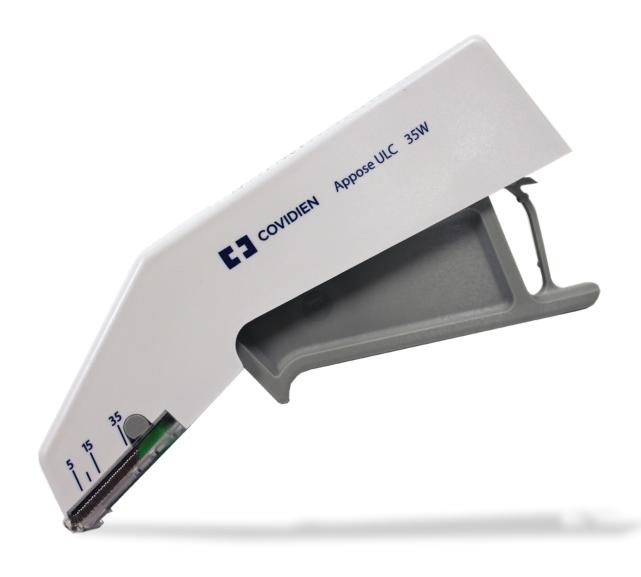

# Appose<sup>™</sup> ULC skin staplers

Single use skin staplers with stainless steel staples

## APPOSE™ ULC SKIN STAPLERS

### **Feature**

- 2 staple width options
- 2 staple height options
- Clear plastic cartridge

### **Benefit**

- Wound closure flexibility
- Enhanced cosmesis
- Enhance staple count visibility