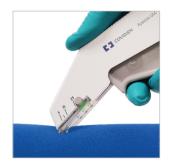

# Proper positioning of Appose™ ULC single use skin stapler

The Appose™ ULC skin stapler is designed to be fired from multiple angles. It has an ejector spring that automatically disengages the staple to facilitate instrument removal in any direction.

# How to avoid incomplete staple formation

The flat, dimpled staple top span is designed to ensure proper staple formation. To use the skin stapler properly, squeeze the trigger completely and release. **Do not pull or lift up the stapler when releasing the trigger.** Failure to completely squeeze the handle can result in incomplete staple formation and insufficient wound approximation.