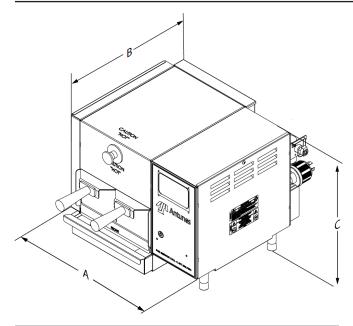

## Rapid Steamer | RS

| Model &  | Width      | Depth      | Height     |  |
|----------|------------|------------|------------|--|
| Mfg. No. | (A)        | (B)        | (C)        |  |
| RS-1000  | 17.39"     | 16.86"     | 12.79"     |  |
| 9100650  | (441.7 mm) | (428.2 mm) | (324.9 mm) |  |
| RS-1000  | 17.39"     | 16.86"     | 12.79"     |  |
| 9100651  | (441.7 mm) | (428.2 mm) | (324.9 mm) |  |