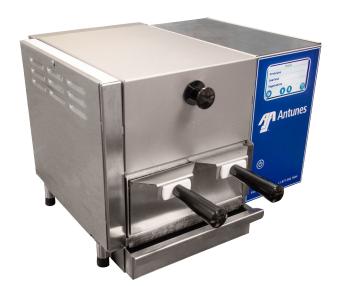

## Rapid Steamer | RS

Build a bigger, more complete menu with just a single piece of equipment—the Rapid Steamer by Antunes. This unit converts plain tap water into dry steam so foods keep their original textures, colors, flavors, and nutrients. The end result: food that looks fresher and tastes better, from vegetables and seafood to pasta, proteins, and more.

The Rapid Steamer features a touchscreen interface for quickly preparing items. With an instant steaming button as well as preprogrammed favorites, this easy-to-use unit can handle a variety of different menu items without causing any delays in service. The included USB connection allows operations to easily load new recipes to handle new and expanding menus.

## **FEATURES**

- Intelligent programming automatically optimizes steaming performance, needing only cook time to be set.
- Touchscreen interface allows for quickly preparing a variety of menu items as well as programming new recipes.
- Two 20-ounce compartments allow operators to prepare individual portions of made-to-order menu items at the same time.
- USB connection to easily upload recipes for new menu items.
- Instantly turns plain tap water into dry steam.
- Prepare a variety of different menu items with a consistent finish each and every time.
- Stainless steel construction.
- Solid state controls.
- Includes direct water hook-up kit (required).