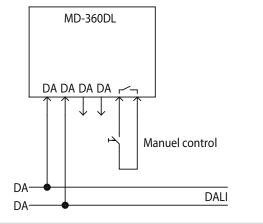

for panel mounting.

| • Start/stop via lighting scer | ne call or group call |
|--------------------------------|-----------------------|
|--------------------------------|-----------------------|

- Multisensor, combines as well IR-receiver, ambient
- light and movement sensing
- Can be manually overridden using a momentary switch
- Made for flush-mounting into the ceiling

# MD-360DL

DALI-DIM ···

### For use with:

- Electronic transformers TE-one4all, TE-DC 0300 D101
- DALI controlled ballasts for fluorescent and compact fluorescent lamps
- DALI controlled light dimmers Dimlight-Digital/LCR
- DALI controlled relay modules RM-1 DIN DALI, RM-4 DIN DALI
- DALI to DSI converters DSI-1 DIN DALI, DSI-4 DIN DALI
- DALI to 1..10V converters DDA-1 DIN DALI, DDA-4 DIN DALI

### Installation:



### **Controlled using:**

- Momentary manual switch
- IRC hand held transmitter
- Bang & Olufsen® remote controls

### A useful hint:

Extensive office environments should be divided into zones by connecting several MD-360DL units onto the same DALI bus. Using this configuration you will obtain a localised daylight and presence detection in the zones, so that the lighting automatically turns off when the area is vacated.

### Detailed user instructions are ready for download at our website www.unotech.dk

| _                        |     |                                |
|--------------------------|-----|--------------------------------|
| Туре                     |     | MD-360DL                       |
| EAN-no.                  | -   | 5706499091172                  |
| Power Supply