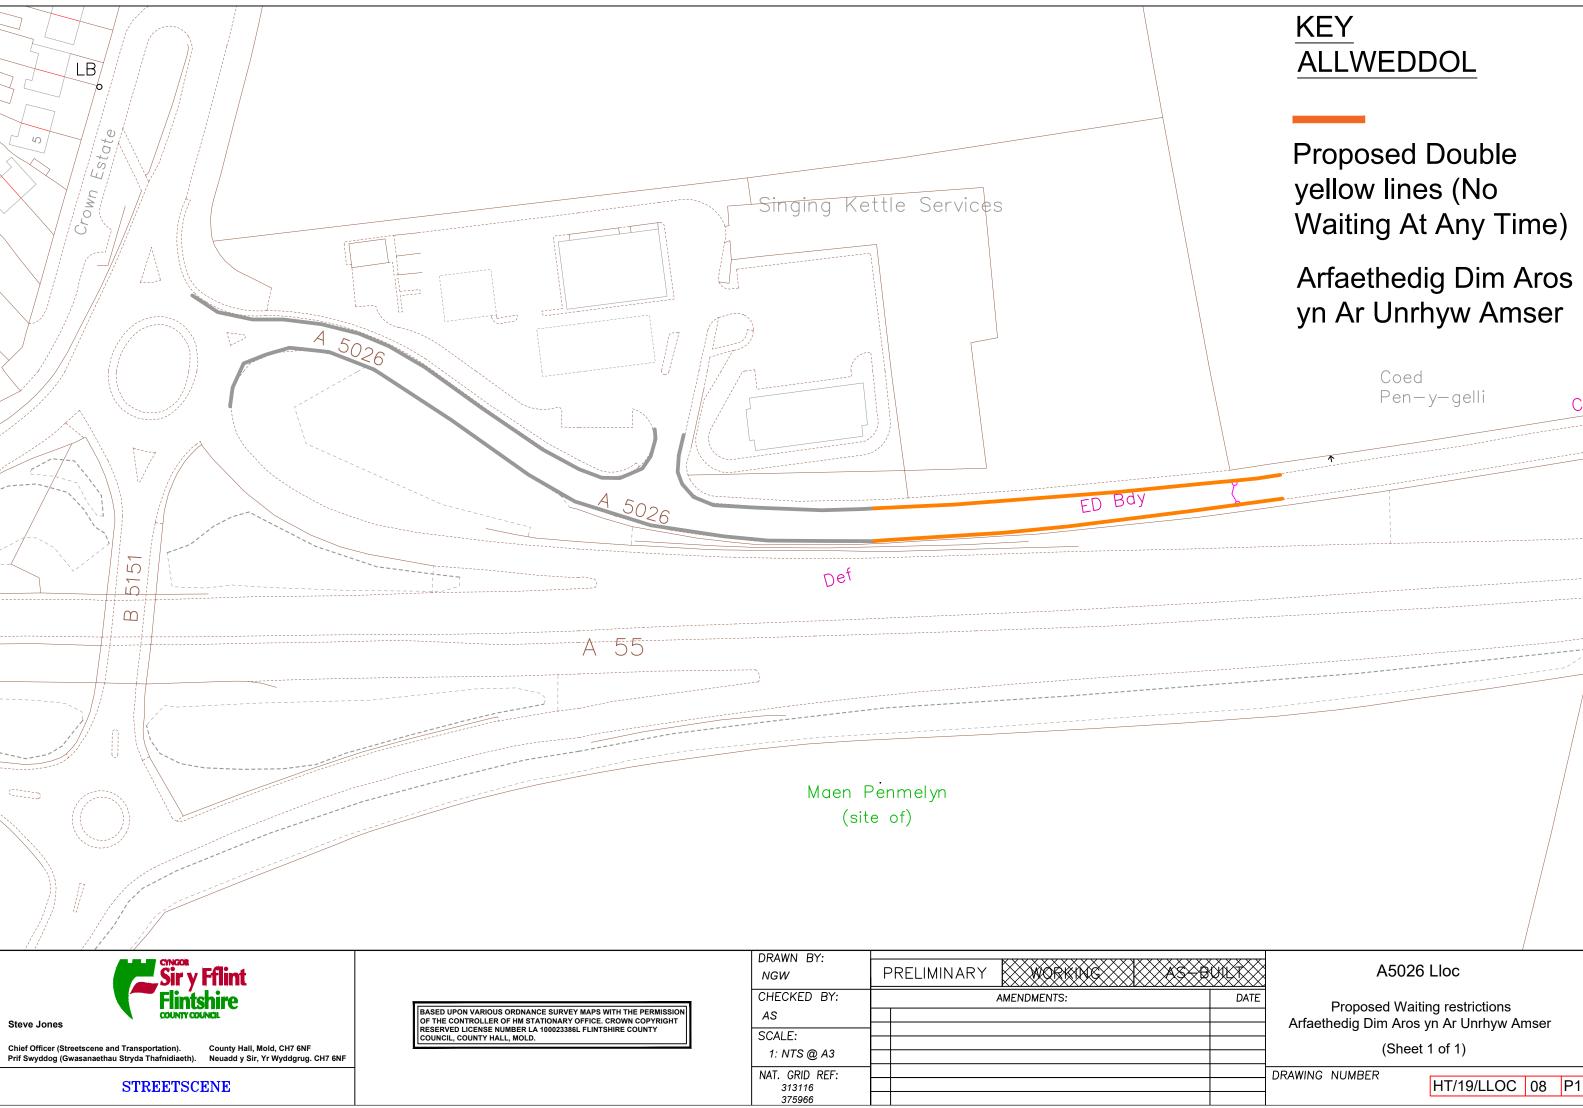

- 1. 'No Waiting At Any Time' restrictions-:
- a. At various locations on both sides of Pen Y Ball Street, Holywell.
- b. At the junction of Pen Y Ball Street with West Drive, Holywell.
- c. At the junction of Pen Y Ball Street with Cae Mefus, Holywell.
- d. At the junction of Pen Y Ball Street with the A5026 Fron Park Road, Holywell
- e. On both sides of the carriageway on the A5026 Lloc, near to the Singing Kettle Services. (Mcdonald's)

The Introduction of the No Waiting At Any Time restrictions on the A5026 near to the Singing Kettle Services (McDonalds) will improve traffic flow whilst also ensuring access is maintained for customers, prevent obstruction, maintain visibility at the services junction and to ensure that this junction is not obstructed by parked vehicles.