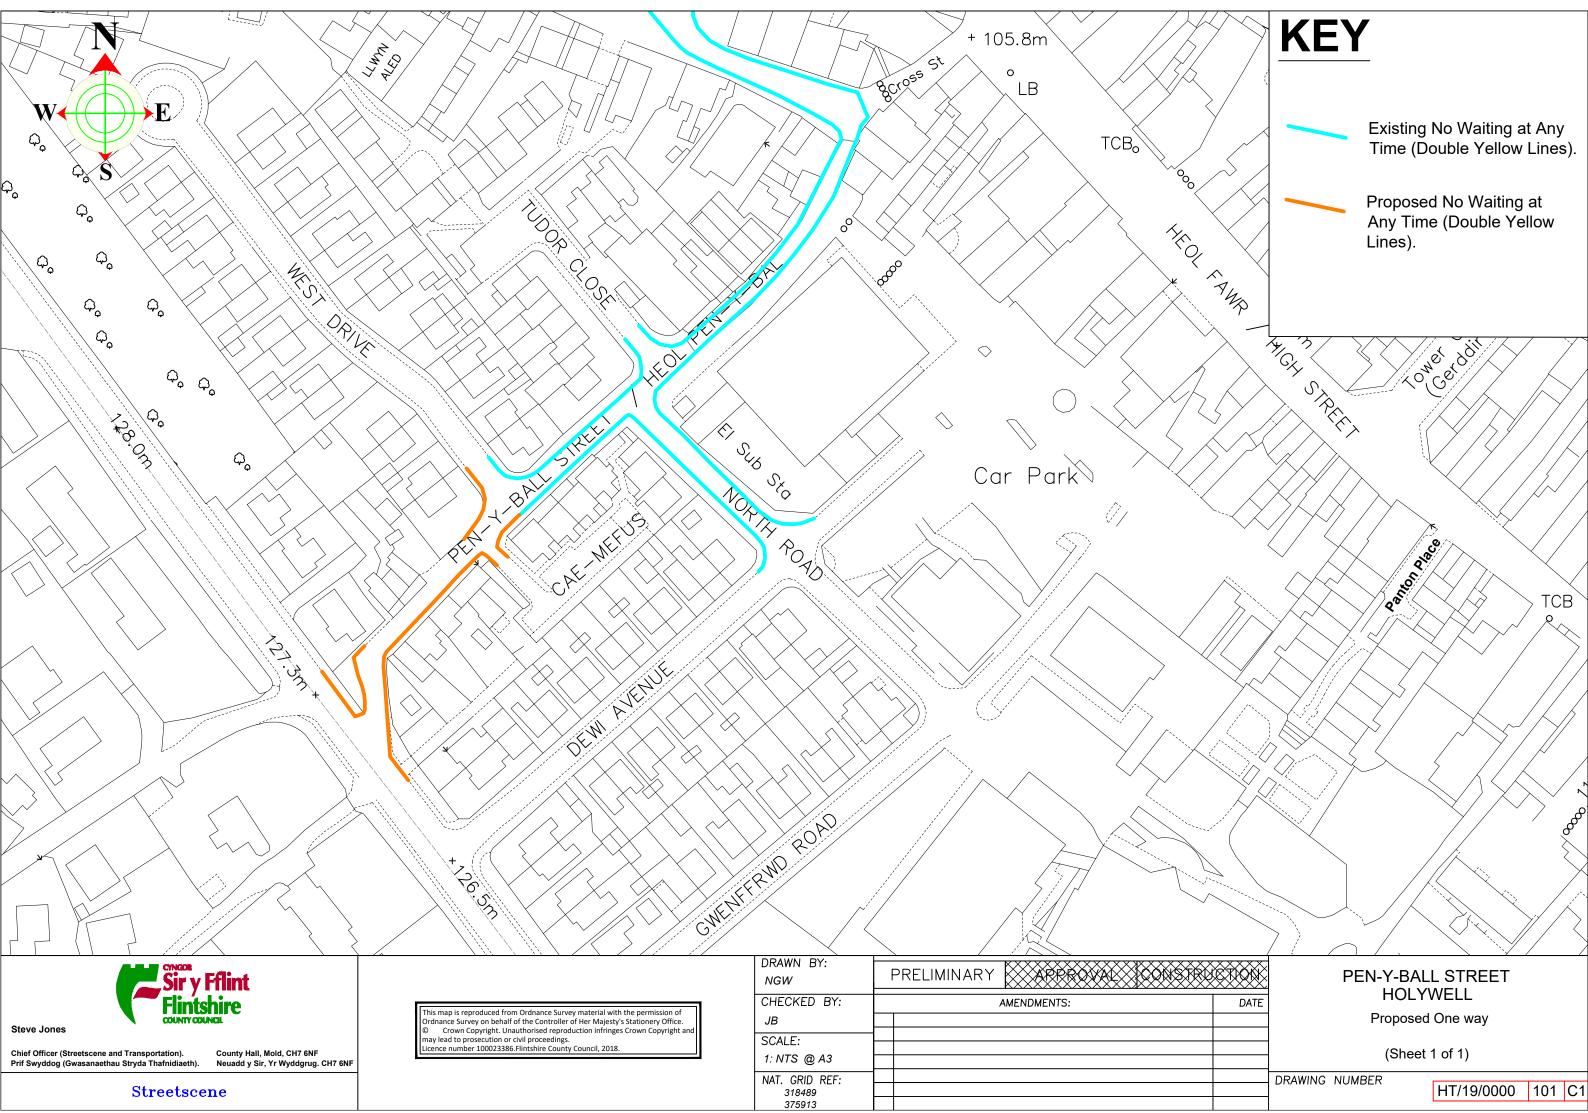

- 1. 'No Waiting At Any Time' restrictions-:
- a. At various locations on both sides of Pen Y Ball Street, Holywell.
- b. At the junction of Pen Y Ball Street with West Drive, Holywell.
- c. At the junction of Pen Y Ball Street with Cae Mefus, Holywell.
- d. At the junction of Pen Y Ball Street with the A5026 Fron Park Road, Holywell
- e. On both sides of the carriageway on the A5026 Lloc, near to the Singing Kettle Services. (Mcdonald's)

#### Statement of Reasons for Proposing to Make the Order

Flintshire County Council propose to introduce waiting restrictions in the roads as listed above.

The Introduction of the No Waiting At Any Time restrictions at Pen Y Ball Street, West Drive, Cae Mefus and on the A5026 Fron Park Road will improve safety for all road users through the removal of parked vehicles at key locations, maintain visibility at the junctions and will ensure the junctions are not obstructed by parked vehicles. Pen Y Ball Street is very narrow in parts and the proposed waiting restrictions aim to compliment the proposed One Way on Pen y Ball Street which is also being advertised.