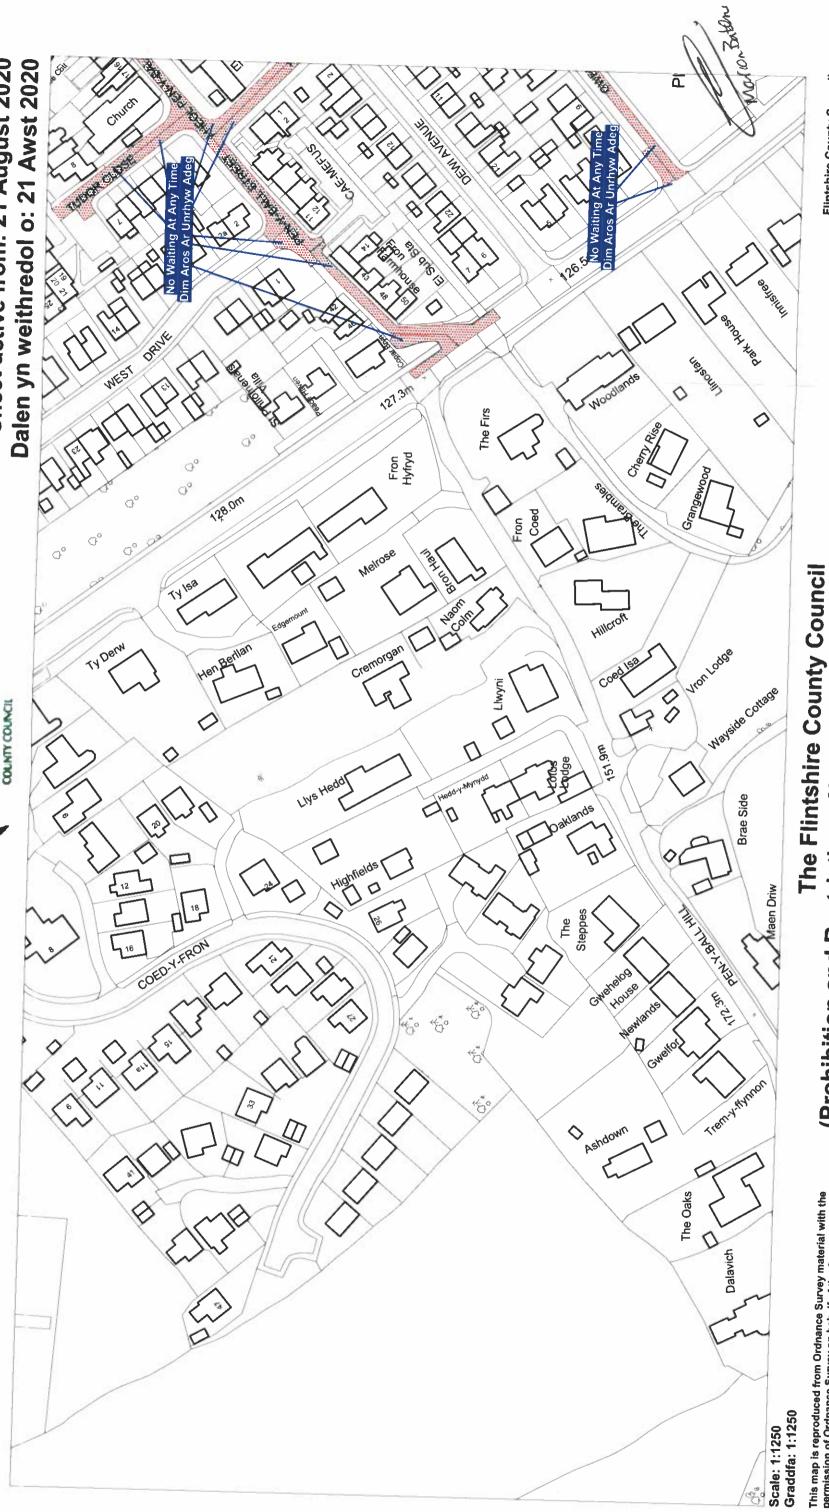

- 1. 'No Waiting At Any Time' restrictions-:
- a. At various locations on both sides of Pen Y Ball Street, Holywell.
- b. At the junction of Pen Y Ball Street with West Drive, Holywell.
- c. At the junction of Pen Y Ball Street with Cae Mefus, Holywell.
- d. At the junction of Pen Y Ball Street with the A5026 Fron Park Road, Holywell
- e. On both sides of the carriageway on the A5026 Lloc, near to the Singing Kettle Services. (Mcdonald's)

#### **SCHEDULE 1 No Waiting At Any Time** Holywell

| Road Name               | Map<br>Schedule | Sheet Revision                                         |
|-------------------------|-----------------|--------------------------------------------------------|
| A5026 Fron Park<br>Road | Y47             | 2 (which revokes revision Sheet 1 from the 2013 Order) |
| Pen Y Ball Street       | Y47             | 2 (which revokes revision Sheet 1 from the 2013 Order) |
| West Drive              | Y47             | 2 (which revokes revision Sheet 1 from the 2013 Order) |
| Cae Mefus               | Y47             | 2 (which revokes revision Sheet 1 from the 2013 Order) |