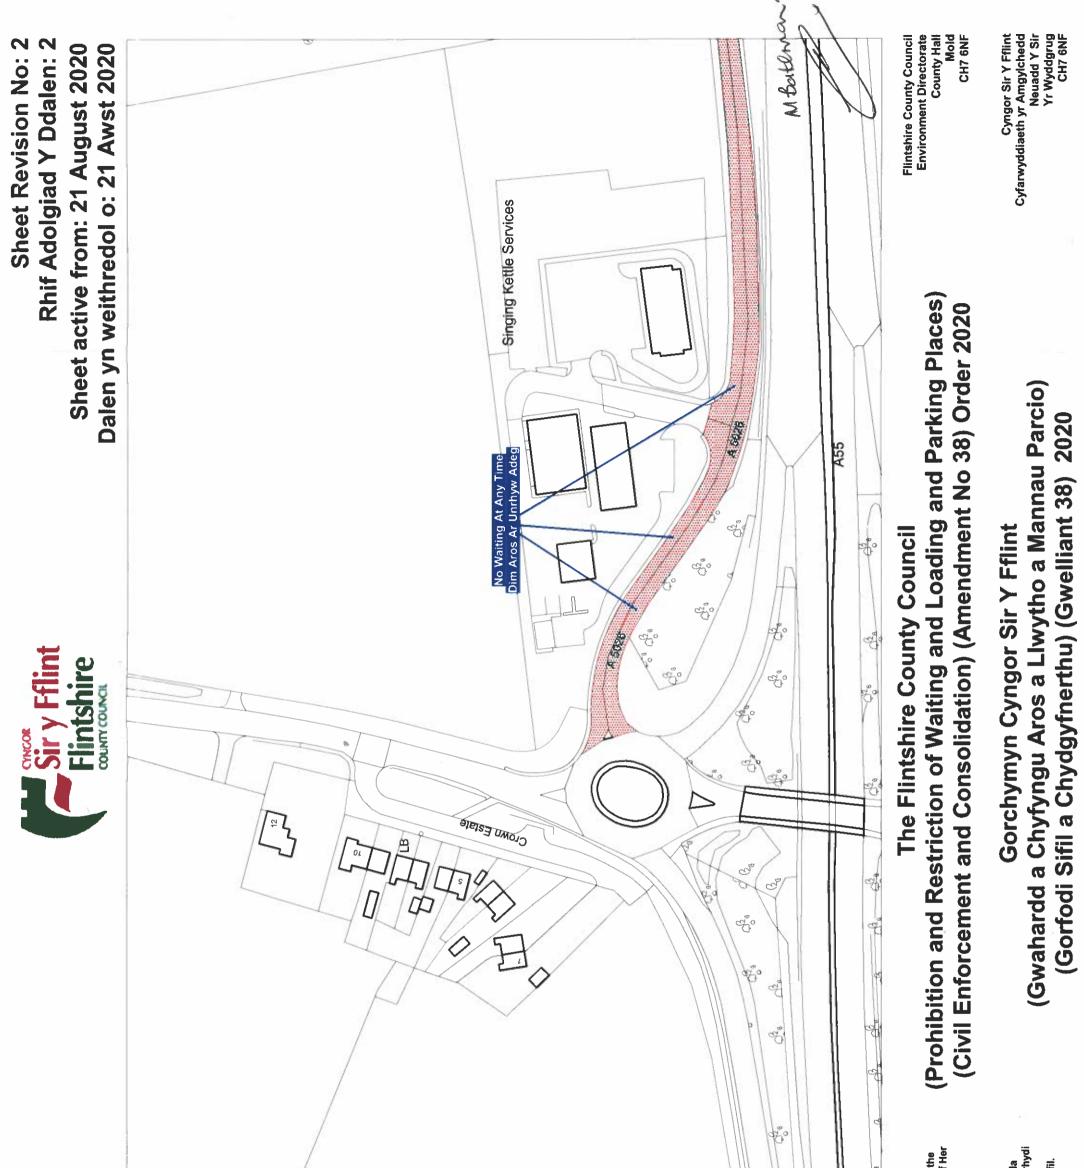

- 1. 'No Waiting At Any Time' restrictions-:
- a. At various locations on both sides of Pen Y Ball Street, Holywell.
- b. At the junction of Pen Y Ball Street with West Drive, Holywell.
- c. At the junction of Pen Y Ball Street with Cae Mefus, Holywell.
- d. At the junction of Pen Y Ball Street with the A5026 Fron Park Road, Holywell
- e. On both sides of the carriageway on the A5026 Lloc, near to the Singing Kettle Services. (Mcdonald's)

#### **SCHEDULE 2** No Waiting At Any Time Lloc, Holywell

| Road Name  | Мар      | Sheet Revision                                         |  |
|------------|----------|--------------------------------------------------------|--|
|            | Schedule |                                                        |  |
| A5026 Lloc | N46      | 2 (which revokes revision Sheet 1 from the 2013 Order) |  |
|            | O46      | 1                                                      |  |

The Introduction of the No Waiting At Any Time restrictions on the A5026 near to the Singing Kettle Services (McDonalds) will improve traffic flow whilst also ensuring access is maintained for customers, prevent obstruction, maintain visibility at the services junction and to ensure that this junction is not obstructed by parked vehicles.