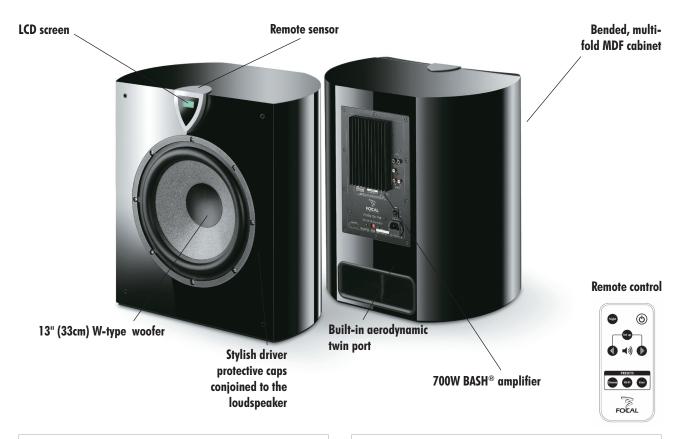

## **Features**

- A sophisticated design for maximum performances and esthetic integration capability.
- Bended multi-fold MDF cabinet for thoughness and optimal damping.
- 13" sandwich composite "W" cone.
- Built-in **Digital Signal Processor** (DSP).
- Subsonic filter for optimized sub bass in small room.
- Night mode (dynamic compression).
- Boost mode.
- High power, high efficiency **BASH**® amplifier.
- Proprietary port design with double deflector integral to the cabinet structure, minimizing air flow and ensuring optimal rigidity.
- Diamond Black finish.

| <b>Technical specifications</b> |                                                                                                                                                                              |
|---------------------------------|------------------------------------------------------------------------------------------------------------------------------------------------------------------------------|
| Туре                            | Active subwoofer with DSP                                                                                                                                                    |
| Drivers                         | 13" W cone woofer                                                                                                                                                            |
| Cut-off frequency<br>(-6dB)     | 23Hz                                                                                                                                                                         |
| Frequency response (+/-3dB)     | 27 to 150Hz                                                                                                                                                                  |
| Amplifier                       | 500Wrms (700W max) BASH®                                                                                                                                                     |
| DSP section                     | 24dB/octave active filter (50 to 150Hz), adjustable phase from 0° to 180° (by step of 1°), 24dB/octave subsonic filter (15 to 45Hz), Boost mode, Night mode, 3 users presets |
| Input                           | LFe/Stereo/Digital SPDIF coaxial                                                                                                                                             |
| Power mode                      | On/Off/Autopower                                                                                                                                                             |
| Dimensions (HxWxD)              | 19.2x20x15''<br>(488x510x380mm)                                                                                                                                              |
| Net weight                      | 59,5lbs (27kg)                                                                                                                                                               |