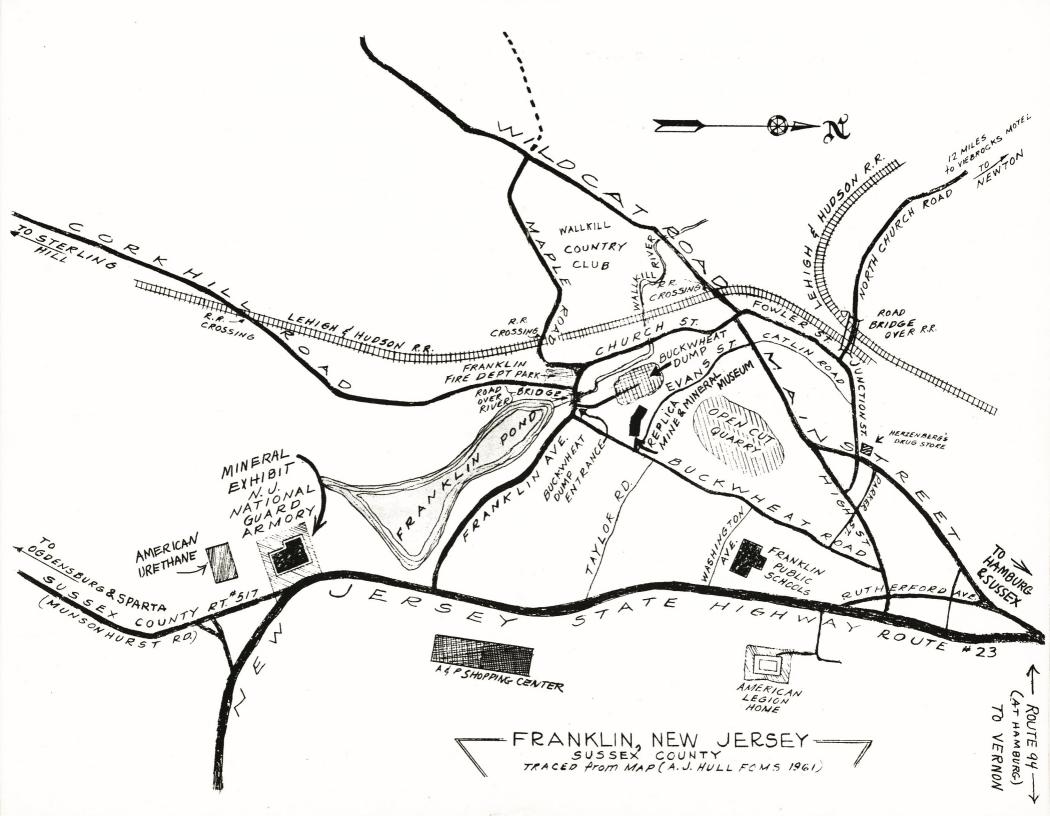

#### FRANKLIN UNIQUE IN VARIETY OF ORES

The Town of Franklin's history is based mainly on the unique ore deposits which occur in this area. The only other locality in the mineral world, comparable to Franklin, is an area in Sweden.

Franklin has gained world-wide fame in respect to the large number of minerals that are to be found here. There are in excess of 194 different mineral specimens that have been identified; of these 26 are to be found nowhere else in the world.

The Franklin ore deposits were first discovered in the middle 1600's. These deposits continued to baffle the mining experts for the next two centuries because they were unlike any other known mineral deposits in the world. Its principle metals are zinc, manganese and iron. All three are present as a complex oxide in the mineral known as Franklinite (named in honor of Benjamin Franklin). Zinc is also here as a silicate, known as Willimite (so named in honor of William, King of England), and as an oxide known as Zincite. Some veins contain all three of these minerals in a complex mixture while other veins consist of the three minerals in almost their pure form. The ore body is also quite unique in that it is relatively free from other heavy metals such as lead, cadmium and copper which are usually found in zinc ore deposits.

Franklin has in recent years become the mecca of the beginner and advanced rock collectors as well as mineralogist. The professional geologist also has a definite interest, in the diversification of minerals to be found in Franklin. Perhaps, one of the main factors of the popularity of Franklin with these rock-collectors is the fact that so many of these minerals are found on the surface of the ground, thus making it a simple matter for the collector to gather his specimens.

The Franklin Mineral Museum, Inc. is located on Evans Street. The Museum Building is of Fireproof construction, and is connected with the Mine Replica and Fluorescent display room. The building contains a lobby with sales facilities, off this are rest rooms, Curator's office, with its library of Franklin Literature and records, a laboratory and preparation room for the identification of minerals.

#### FRANKLIN UNIQUE IN VARIETY OF ORES

Ample parking is available on the property which overlooks the Upper Wallkill Valley and the noted Buckwheat Open Cut.

To date, a comprehensive collection of Franklin minerals and a large number of pamphlets and other publications, photographs, maps and the like have been received. A years membership card, cost \$5.00, entitles the bearer to unlimited visiting privileges for one year.