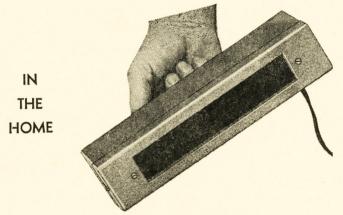

## MINERALIGHT ® LAMPS

#### OFFER YOU EXCLUSIVE FEATURES FOR FIELD OR HOME DISPLAY

- Multi-Band MINERALIGHT Lamps—give short wave and long wave separately, as well as together, to fluoresce all fluorescent Minerals.
- MINERALIGHT Short Wave Lamps have high intensity for stronger fluorescent of Minerals that respond best to short wave. This includes approximately 90% of all fluorescent Minerals, including all the important ones from Franklin, N. J.
   Multi-Band and Short Wave MINERALIGHT Lamps come in three styles.
  - Transistorized M-Series Portables—Weigh 1½ pounds including Battery.
  - Plug-In U V Series Hand Lamps—adaptable for Field Use.
  - Display—C S Series Lamps—small and large displays.