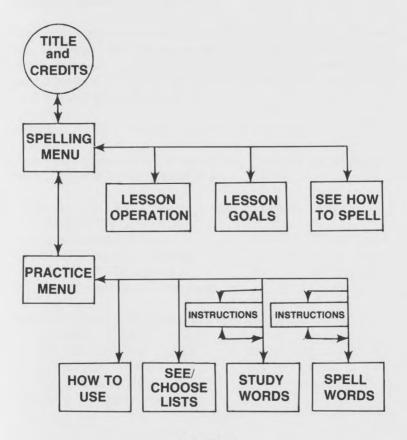

## **Lesson Structure**

The diagram below shows the parts of the lesson. The arrows indicate how you can move around in the lesson.

FIGURE 1

#### Menus

There are two menus in this lesson (see Figure 1): the SPELLING MENU and the PRACTICE MENU.

From the SPELLING MENU, you may go directly to:

- (A) LESSON OPERATION
- (B) LESSON GOALS
- (C) SEE HOW TO SPELL
- (D) PRACTICE MENU

or you may return to the title page.

From the PRACTICE MENU, you may go directly to:

- (A) HOW TO USE
- (B) SEE/CHOOSE LISTS
- (C) STUDY WORDS
- (D) SPELL WORDS

or back to the main menu.