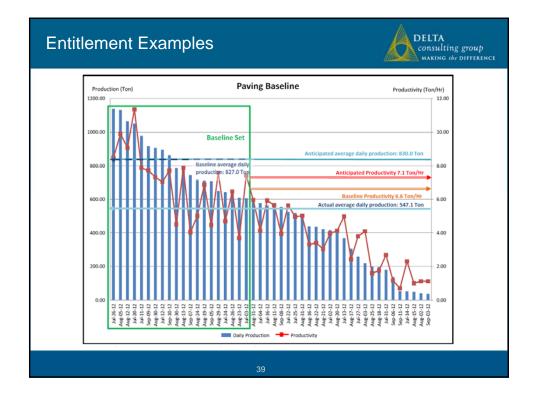

------------------------------------------------------------------------------------------------------------------------------------------------------------------------------------|----------------------------------------------------|
| <ul> <li>Disruption</li> <li>Entitlement</li> <li>Contract <ul> <li>Allowable</li> <li>Notice provisions</li> </ul> </li> <li>Analysis <ul> <li>Research</li> <li>Presentation of findings</li> </ul> </li> </ul> |                                                    |
| 30                                                                                                                                                                                                                |                                                    |

















## 10/6/2017

















| Productivity Analys<br>Earned Value Analy |                                   |                                    |                                  |                                   |                                          |                                  |                                     |                          |                                                  |                                   |
|-------------------------------------------|-----------------------------------|------------------------------------|----------------------------------|-----------------------------------|------------------------------------------|----------------------------------|-------------------------------------|--------------------------|--------------------------------