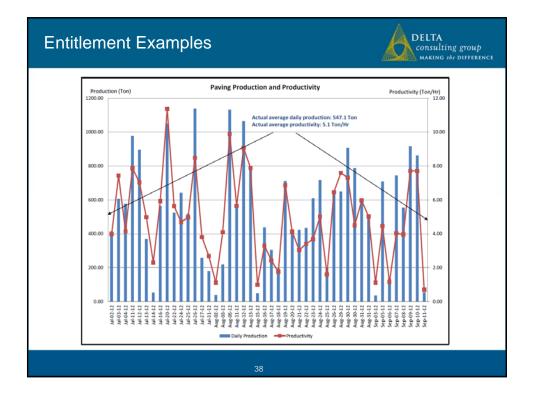

----------------------------------------------------------------------------------------------------------------------------------------------------------------------------------------------------|----------------------------------------------------|
| <ul> <li>Disruption</li> <li>Entitlement</li> <li>Contract <ul> <li>Allowable</li> <li>Notice provisions</li> </ul> </li> <li>Analysis <ul> <li>Research</li> <li>Presentation of findings</li> </ul> </li> </ul> |                                                    |
| 30                                                                                                                                                                                                                |                                                    |

















## 10/6/2017

















| Productivity Analys<br>Earned Value Analy |                                   |                                    |                                  |                                   |                                          |                                  |                                     |                          |                                                  |                                   |
|-------------------------------------------|-----------------------------------|------------------------------------|----------------------------------|-----------------------------------|------------------------------------------|----------------------------------|-------------------------------------|--------------------------|----------------