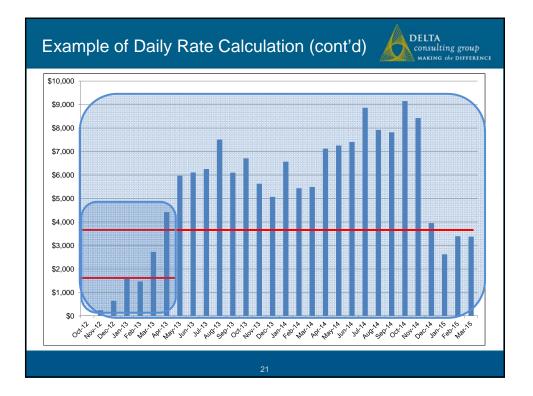

| Example of Dai | ly Rate                           | Calcula                                                                            | ation (                       | cont'd)                                               | DELTA<br>consulting group<br>making the difference    |
|----------------|-----------------------------------|------------------------------------------------------------------------------------|-------------------------------|-------------------------------------------------------|-------------------------------------------------------|
| Month          | a<br>Time Related<br><u>Costs</u> | <i>b</i> =5.774% <i>x</i> a<br>Bond, Liab. Ins.<br>Gen Excise Tax<br><u>5.774%</u> | с<br>Days per<br><u>Month</u> | <i>d=(a+b)/c</i><br>Time Related<br><u>Daily Rate</u> | e<br>Daily Crane<br>Labor, Mat.<br><u>&amp; Equip</u> |
| Oct-12         | \$652                             | \$38                                                                               | 31                            | \$22                                                  |                                                       |
| Nov-12         | 6,902                             | 399                                                                                | 30                            | 243                                                   |                                                       |
| Dec-12         | 18,994                            | 1,097                                                                              | 31                            | 648                                                   |                                                       |
| Jan-13         | 48,335                            | 2,791                                                                              | 31                            | 1,649                                                 |                                                       |
| Feb-13         | 38,873                            | 2,245                                                                              | 28                            | 1,468                                                 |                                                       |
| Mar-13         | 79,903                            | 4,614                                                                              | 31                            | 2,726                                                 | \$1,395                                               |
| Apr-13         | 125,362                           | 7,238                                                                              | 30                            | 4,420                                                 | 1,395                                                 |
| May-13         | 174,984                           | 10,104                                                                             | 31                            | 5,971                                                 | 1,395                                                 |
| Jun-13         | 173,255                           | 10,004                                                                             | 30                            | 6,109                                                 | 1,395                                                 |
| Jul-13         | 183,333                           | 10,586                                                                             | 31                            | 6,255                                                 | 1,395                                                 |
| Aug-13         | 220,120                           | 12,710                                                                             | 31                            | 7,511                                                 | 1,395                                                 |
| Sep-13         | 173,082                           | 9,994                                                                              | 30                            | 6,103                                                 | 1,395                                                 |
| Oct-13         | 196,627                           | 11,353                                                                             | 31                            | 6,709                                                 | 1,395                                                 |
| Nov-13         | 159,675                           | 9,220                                                                              | 30                            | 5,630                                                 | 1,395                                                 |
| Dec-13         | 148,548                           | 8,577                                                                              | 31                            | 5,069                                                 | 1,395                                                 |
| Jan-14         | 192,531                           | 11,117                                                                             | 31                            | 6,569                                                 | 1,395                                                 |
| Feb-14         | 143,968                           | 8,313                                                                              | 28                            | 5,439                                                 | 1,395                                                 |
| Mar-14         | 161.003                           | 9,296                                                                              | 31                            | 5,494                                                 | 1,395                                                 |
| Apr-14         | 202,037                           | 11,666                                                                             | 30                            | 7,123                                                 | 1,395                                                 |
| May-14         | 212,719                           | 12,282                                                                             | 31                            | 7,258                                                 | 1,395                                                 |
| Jun-14         | 210,061                           | 12,129                                                                             | 30                            | 7,406                                                 |                                                       |
| Jul-14         | 259.714                           | 14,996                                                                             | 31                            | 8,862                                                 |                                                       |
| Aug-14         | 232,135                           | 13,403                                                                             | 31                            | 7,921                                                 |                                                       |
| Sep-14         | 221,750                           | 12,804                                                                             | 30                            | 7,818                                                 |                                                       |
| Oct-14         | 268,124                           | 15,481                                                                             | 31                            | 9,149                                                 |                                                       |
| Nov-14         | 238,948                           | 13,797                                                                             | 30                            | 8,425                                                 |                                                       |
| Dec-14         | 115,839                           | 6.689                                                                              | 31                            | 3.953                                                 |                                                       |
| Jan-15         | 76,936                            | 4,442                                                                              | 31                            | 2,625                                                 |                                                       |
| Feb-15         | 89,907                            | 5,191                                                                              | 28                            | 3,396                                                 |                                                       |
| Mar-15         | 98,998                            | 5,716                                                                              | 31                            | 3,378                                                 |                                                       |
|                |                                   | 22                                                                                 |                               |                                                       |                                                       |