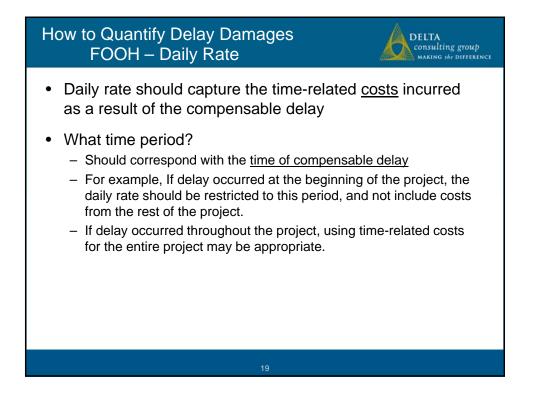

| Example of Dai | ly Rate                           | Calcula                                                                            | ation (                       | cont'd)                                               | DELTA<br>consulting group<br>making the difference    |
|----------------|-----------------------------------|------------------------------------------------------------------------------------|-------------------------------|-------------------------------------------------------|-------------------------------------------------------|
| Month          | a<br>Time Related<br><u>Costs</u> | <i>b</i> =5.774% <i>x</i> a<br>Bond, Liab. Ins.<br>Gen Excise Tax<br><u>5.774%</u> | с<br>Days per<br><u>Month</u> | <i>d=(a+b)/c</i><br>Time Related<br><u>Daily Rate</u> | e<br>Daily Crane<br>Labor, Mat.<br><u>&amp; Equip</u> |
| Oct-12         | \$652                             | \$38                                                                               | 31                            | \$22                                                  |                                                       |
| Nov-12         | 6,902                             | 399                                                                                | 30                            | 243                                                   |                                                       |
| Dec-12         | 18,994                            | 1,097                                                                              | 31                            | 648                                                   |                                                       |
| Jan-13         | 48,335                            | 2,791                                                                              | 31                            | 1,649                                                 |                                                       |
| Feb-13         | 38,873                            | 2,245                                                                              | 28                            | 1,468                                                 |                                                       |
| Mar-13         | 79,903                            | 4,614                                                                              | 31                            | 2,726                                                 | \$1,395                                               |
| Apr-13         | 125,362                           | 7,238                                                                              | 30                            | 4,420                                                 | 1,395                                                 |
| May-13         | 174,984                           | 10,104                                                                             | 31                            | 5,971                                                 | 1,395                                                 |
| Jun-13         | 173,255                           | 10,004                                                                             | 30                            | 6,109                                                 | 1,395                                                 |
| Jul-13         | 183,333                           | 10,586                                                                             | 31                            | 6,255                                                 | 1,395                                                 |
| Aug-13         | 220,120                           | 12,710                                                                             | 31                            | 7,511                                                 | 1,395                                                 |
| Sep-13         | 173,082                           | 9,994                                                                              | 30                            | 6,103                                                 | 1,395                                                 |
| Oct-13         | 196,627                           | 11,353                                                                             | 31                            | 6,709                                                 | 1,395                                                 |
| Nov-13         | 159,675                           | 9,220                                                                              | 30                            | 5,630                                                 | 1,395                                                 |
| Dec-13         | 148,548                           | 8,577                                                                              | 31                            | 5,069                                                 | 1,395                                                 |
| Jan-14         | 192,531                           | 11,117                                                                             | 31                            | 6,569                                                 | 1,395                                                 |
| Feb-14         | 143,968                           | 8,313                                                                              | 28                            | 5,439                                                 | 1,395                                                 |
| Mar-14         | 161.003                           | 9,296                                                                              | 31                            | 5,494                                                 | 1,395                                                 |
| Apr-14         | 202,037                           | 11,666                                                                             | 30                            | 7,123                                                 | 1,395                                                 |
| May-14         | 212,719                           | 12,282                                                                             | 31                            | 7,258                                                 | 1,395                                                 |
| Jun-14         | 210,061                           | 12,129                                                                             | 30                            | 7,406                                                 |                                                       |
| Jul-14         | 259.714                           | 14,996                                                                             | 31                            | 8,862                                                 |                                                       |
| Aug-14         | 232,135                           | 13,403                                                                             | 31                            | 7,921                                                 |                                                       |
| Sep-14         | 221,750                           | 12,804                                                                             | 30                            | 7,818                                                 |                                                       |
| Oct-14         | 268,124                           | 15,481                                                                             | 31                            | 9,149                                                 |                                                       |
| Nov-14         | 238,948                           | 13,797                                                                             | 30                            | 8,425                                                 |                                                       |
| Dec-14         | 115,839                           | 6.689                                                                              | 31                            | 3.953                                                 |                                                       |
| Jan-15         | 76,936                            | 4,442                                                                              | 31                            | 2,625                                                 |                                                       |
| Feb-15         | 89,907                            | 5,191                                                                              | 28                            | 3,396                                                 |                                                       |
| Mar-15         | 98,998                            | 5,716                                                                              | 31                            | 3,378                                                 |                                                       |
|                |                                   | 22                                                                                 |                               |                                                       |                                                       |