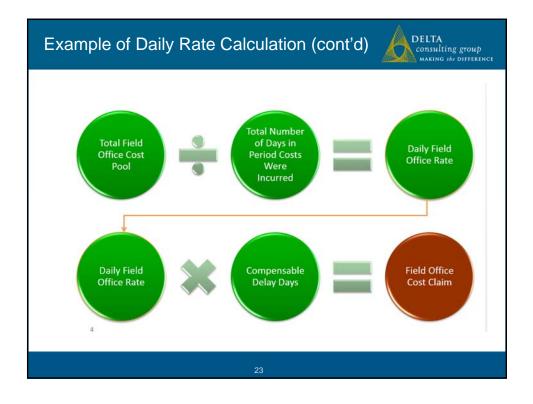

| Example of Dai | ly Rate                           | Calcula                                                                            | ation (                       | cont'd)                                               | DELTA<br>consulting group<br>making the difference    |
|----------------|-----------------------------------|------------------------------------------------------------------------------------|-------------------------------|-------------------------------------------------------|-------------------------------------------------------|
| Month          | a<br>Time Related<br><u>Costs</u> | <i>b</i> =5.774% <i>x</i> a<br>Bond, Liab. Ins.<br>Gen Excise Tax<br><u>5.774%</u> | с<br>Days per<br><u>Month</u> | <i>d=(a+b)/c</i><br>Time Related<br><u>Daily Rate</u> | e<br>Daily Crane<br>Labor, Mat.<br><u>&amp; Equip</u> |
| Oct-12         | \$652                             | \$38                                                                               | 31                            | \$22                                                  |                                                       |
| Nov-12         | 6,902                             | 399                                                                                | 30                            | 243                                                   |                                                       |
| Dec-12         | 18,994                            | 1,097                                                                              | 31                            | 648                                                   |                                                       |
| Jan-13         | 48,335                            | 2,791                                                                              | 31                            | 1,649                                                 |                                                       |
| Feb-13         | 38,873                            | 2,245                                                                              | 28                            | 1,468                                                 |                                                       |
| Mar-13         | 79,903                            | 4,614                                                                              | 31                            | 2,726                                                 | \$1,395                                               |
| Apr-13         | 125,362                           | 7,238                                                                              | 30                            | 4,420                                                 | 1,395                                                 |
| May-13         | 174,984                           | 10,104                                                                             | 31                            | 5,971                                                 | 1,395                                                 |
| Jun-13         | 173,255                           | 10,004                                                                             | 30                            | 6,109                                                 | 1,395                                                 |
| Jul-13         | 183,333                           | 10,586                                                                             | 31                            | 6,255                                                 | 1,395                                                 |
| Aug-13         | 220,120                           | 12,710                                                                             | 31                            | 7,511                                                 | 1,395                                                 |
| Sep-13         | 173,082                           | 9,994                                                                              | 30                            | 6,103                                                 | 1,395                                                 |
| Oct-13         | 196,627                           | 11,353                                                                             | 31                            | 6,709                                                 | 1,395                                                 |
| Nov-13         | 159,675                           | 9,220                                                                              | 30                            | 5,630                                                 | 1,395                                                 |
| Dec-13         | 148,548                           | 8,577                                                                              | 31                            | 5,069                                                 | 1,395                                                 |
| Jan-14         | 192,531                           | 11,117                                                                             | 31                            | 6,569                                                 | 1,395                                                 |
| Feb-14         | 143,968                           | 8,313                                                                              | 28                            | 5,439                                                 | 1,395                                                 |
| Mar-14         | 161.003                           | 9,296                                                                              | 31                            | 5,494                                                 | 1,395                                                 |
| Apr-14         | 202,037                           | 11,666                                                                             | 30                            | 7,123                                                 | 1,395                                                 |
| May-14         | 212,719                           | 12,282                                                                             | 31                            | 7,258                                                 | 1,395                                                 |
| Jun-14         | 210,061                           | 12,129                                                                             | 30                            | 7,406                                                 |                                                       |
| Jul-14         | 259.714                           | 14,996                                                                             | 31                            | 8,862                                                 |                                                       |
| Aug-14         | 232,135                           | 13,403                                                                             | 31                            | 7,921                                                 |                                                       |
| Sep-14         | 221,750                           | 12,804                                                                             | 30                            | 7,818                                                 |                                                       |
| Oct-14         | 268,124                           | 15,481                                                                             | 31                            | 9,149                                                 |                                                       |
| Nov-14         | 238,948                           | 13,797                                                                             | 30                            | 8,425                                                 |                                                       |
| Dec-14         | 115,839                           | 6.689                                                                              | 31                            | 3.953                                                 |                                                       |
| Jan-15         | 76,936                            | 4,442                                                                              | 31                            | 2,625                                                 |                                                       |
| Feb-15         | 89,907                            | 5,191                                                                              | 28                            | 3,396                                                 |                                                       |
| Mar-15         | 98,998                            | 5,716                                                                              | 31                            | 3,378                                                 |                                                       |
|                |                                   | 22                                                                                 |                               |                                                       |                                                       |