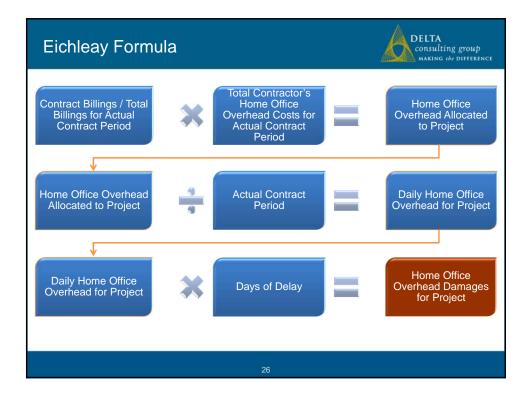

| Example of Dai | ly Rate                           | Calcula                                                                            | ation (                       | cont'd)                                               | DELTA<br>consulting group<br>making the difference    |
|----------------|-----------------------------------|------------------------------------------------------------------------------------|-------------------------------|-------------------------------------------------------|-------------------------------------------------------|
| Month          | a<br>Time Related<br><u>Costs</u> | <i>b</i> =5.774% <i>x</i> a<br>Bond, Liab. Ins.<br>Gen Excise Tax<br><u>5.774%</u> | с<br>Days per<br><u>Month</u> | <i>d=(a+b)/c</i><br>Time Related<br><u>Daily Rate</u> | e<br>Daily Crane<br>Labor, Mat.<br><u>&amp; Equip</u> |
| Oct-12         | \$652                             | \$38                                                                               | 31                            | \$22                                                  |                                                       |
| Nov-12         | 6,902                             | 399                                                                                | 30                            | 243                                                   |                                                       |
| Dec-12         | 18,994                            | 1,097                                                                              | 31                            | 648                                                   |                                                       |
| Jan-13         | 48,335                            | 2,791                                                                              | 31                            | 1,649                                                 |                                                       |
| Feb-13         | 38,873                            | 2,245                                                                              | 28                            | 1,468                                                 |                                                       |
| Mar-13         | 79,903                            | 4,614                                                                              | 31                            | 2,726                                                 | \$1,395                                               |
| Apr-13         | 125,362                           | 7,238                                                                              | 30                            | 4,420                                                 | 1,395                                                 |
| May-13         | 174,984                           | 10,104                                                                             | 31                            | 5,971                                                 | 1,395                                                 |
| Jun-13         | 173,255                           | 10,004                                                                             | 30                            | 6,109                                                 | 1,395                                                 |
| Jul-13         | 183,333                           | 10,586                                                                             | 31                            | 6,255                                                 | 1,395                                                 |
| Aug-13         | 220,120                           | 12,710                                                                             | 31                            | 7,511                                                 | 1,395                                                 |
| Sep-13         | 173,082                           | 9,994                                                                              | 30                            | 6,103                                                 | 1,395                                                 |
| Oct-13         | 196,627                           | 11,353                                                                             | 31                            | 6,709                                                 | 1,395                                                 |
| Nov-13         | 159,675                           | 9,220                                                                              | 30                            | 5,630                                                 | 1,395                                                 |
| Dec-13         | 148,548                           | 8,577                                                                              | 31                            | 5,069                                                 | 1,395                                                 |
| Jan-14         | 192,531                           | 11,117                                                                             | 31                            | 6,569                                                 | 1,395                                                 |
| Feb-14         | 143,968                           | 8,313                                                                              | 28                            | 5,439                                                 | 1,395                                                 |
| Mar-14         | 161.003                           | 9,296                                                                              | 31                            | 5,494                                                 | 1,395                                                 |
| Apr-14         | 202,037                           | 11,666                                                                             | 30                            | 7,123                                                 | 1,395                                                 |
| May-14         | 212,719                           | 12,282                                                                             | 31                            | 7,258                                                 | 1,395                                                 |
| Jun-14         | 210,061                           | 12,129                                                                             | 30                            | 7,406                                                 |                                                       |
| Jul-14         | 259.714                           | 14,996                                                                             | 31                            | 8,862                                                 |                                                       |
| Aug-14         | 232,135                           | 13,403                                                                             | 31                            | 7,921                                                 |                                                       |
| Sep-14         | 221,750                           | 12,804                                                                             | 30                            | 7,818                                                 |                                                       |
| Oct-14         | 268,124                           | 15,481                                                                             | 31                            | 9,149                                                 |                                                       |
| Nov-14         | 238,948                           | 13,797                                                                             | 30                            | 8,425                                                 |                                                       |
| Dec-14         | 115,839                           | 6.689                                                                              | 31                            | 3.953                                                 |                                                       |
| Jan-15         | 76,936                            | 4,442                                                                              | 31                            | 2,625                                                 |                                                       |
| Feb-15         | 89,907                            | 5,191                                                                              | 28                            | 3,396                                                 |                                                       |
| Mar-15         | 98,998                            | 5,716                                                                              | 31                            | 3,378                                                 |                                                       |
|                |                                   | 22                                                                                 |                               |                                                       |                                                       |