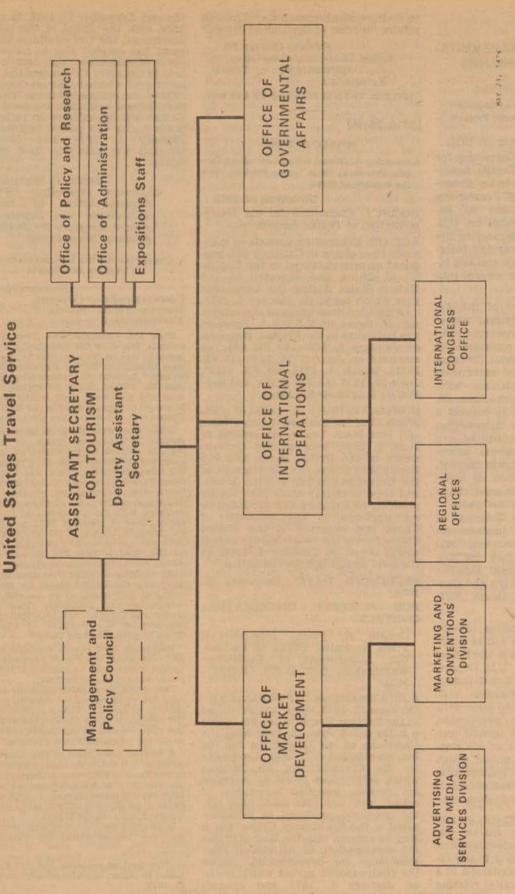

pertain to Federal, regional, State, and local governments in the planning of tourism programs as part of economic development. This office is responsible for international and domestic visitor facilitation programs such as international gateway reception services, facility planning and development, and domestic telephone information services. It administers a matching grants program by developing rules and criteria, providing instructions and technical assistance to applicants, coordinating internal review and approval of applications, monitoring the progress and funding of awarded grants, and evaluating completed grants. The office also chairs the Matching Grants Committee.

> GUY W. CHAMBERLAIN, Acting Assistant Secretary for Administration.

[3510-17-C]

# 23. DEFANTIMENT OF COMMENCE



[FR Doc. 78-34006 Filed 12-5-78; 8:45 am]

[3510-25-M]

# COMMITTEE FOR THE IMPLEMENTA-TION OF TEXTILE AGREEMENTS

BRAZIL, JAPAN AND MACAU

Soliciting Public Comment on Bilateral Negotiations Concerning Textile Products

NOVEMBER 30, 1978.

On April 21, 1974, the Committee for the Implementation of Textile Agreements published a notice in the Federal Register (39 FR 13307) conveying the Committee's intention to announce, and solicit comment on, U.S. Government actions implementing the GATT Arrangement Regarding International Trade in Textiles and the bilateral textile agreements entered into under its terms.

Pursuant to the terms of the Arrangement and the bilateral agreements between the Government of the United States and the Governments of Brazil and Japan and Portugal (Macau) the Co