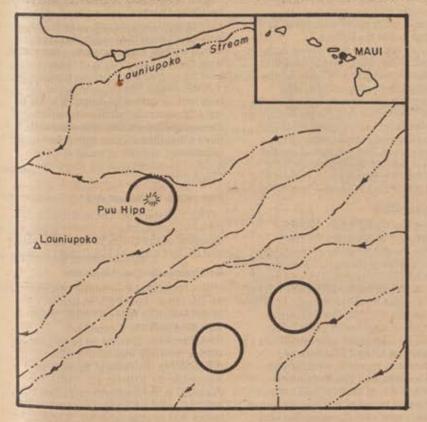

randii: Primary constituent

habitat elements are considered to be

climatic and edaphic factors that discourage introduced plant competitors and insect pests, and freedom from unrestricted browsing and trampling by domestic or feral livestock

Hawaii, Maui Island, Maui County, Lahaina District, two zones located as follows

(1) Pa'upa'u Zone, Ahupua'a of Kuia. The

following Universal Transverse Mercator (UTM) designations form the corners of the quadrangular Pa'upa'u habitat area: NW: 0744123121 NE: 0744723122 SW: 0744223118 SE: 0744723117



(2) Lihau Zone, Ahupua'a of Kuia. This zone consists of three circular areas having radii of 0.1 mile on the western slopes of Lihau Mountain, one centered at Pu'u Hipa (near UTM 0746823070), one at UTM 0747723063, and the third at UTM 0747223059.



June 9, 1983. J. Craig Potter, "Acting Secretary, Fish and Wildlife and Parks. [FR Doc. 83-24300 Filed 9-0-63; 8:45 am] BILLING CODE 4310-55-M

# 50 CFR Parts 32 and 33

Proposed Addition of Thirteen National Wildlife Refuges to the Lists of Open Areas for Migratory Bird Hunting, Upland Game Hunting, Big Game Hunting, and/or Sport Fishing

AGENCY: Fish and Wildlife Service, Interior.

ACTION: Proposed rule.

SUMMARY: The Fish and Wildlife Service proposes to add thirteen refuges to the lists of open areas for migratory bird hunting, upland game hunting, big game hunting, and/or sport fishing. The Director has determined that this action would be in accordance with the provisions of all applicable laws, would be compatible with the principles of sound wildlife management, would otherwise