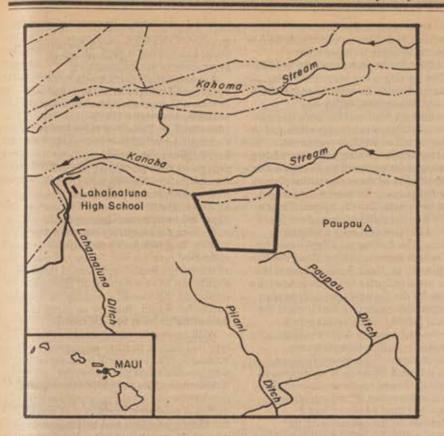

| Sell I Sell          | Sector Sector   |           |

3. It is proposed to amend § 17.96(a). plants, by adding the Critical Habitat of Gouania hillebrandii as follows:

# §17.96 [Amended]

Critical Habitat of Gouania Hillebrandii Gouania hillebrandii: Primary constituent

habitat elements are considered to be

climatic and edaphic factors that discourage introduced plant competitors and insect pests, and freedom from unrestricted browsing and trampling by domestic or feral livestock

Hawaii, Maui Island, Maui County, Lahaina District, two zones located as follows

(1) Pa'upa'u Zone, Ahupua'a of Kuia. The

following Universal Transverse Mercator (UTM) designations form the corners of the quadrangular Pa'upa'u habitat area: NW: 0744123121 NE: 0744723122 SW: 0744223118 SE: 0744723117



(2) Lihau Zone, Ahupua'a of Kuia. This zone consists of three circular areas having radii of 0.1 mile on the western slopes of Lihau Mountain, one centered at Pu'u Hipa (near UTM 0746823070), one at UTM 0747723063, and the third at UTM 0747223059.



June 9, 1983. J. Craig Potter, "Acting Secretary, Fish and Wildlife and Parks. [FR Doc. 83-24300 Filed 9-0-63; 8:45 am] BILLING CODE 4310-55-M

# 50 CFR Parts 32 and 33

Proposed Addition of Thirteen National Wildlife Refuges to the Lists of Open Areas for Migratory Bird Hunting, Upland Game Hunting, Big Game Hunting, and/or Sport Fishing

AGENCY: Fish and Wildlife Service, Interior.

ACTION: Proposed rule.

SUMMARY: The Fish and Wildlife Service proposes to add thirteen refuges to the lists of open areas for migratory bird hunting, upland g