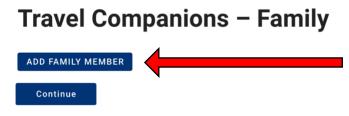

## Travel Companions - Family

Type in the country of residence for your emergency contact

City

Type in the city of residence for your emergency contact

Passenger Locator Form (PLF) - Please fill this form in English

If you are travelling with family, please include ALL Family Members by clicking on "ADD FAMILY MEMBER" for each member added **BEFORE** clicking on "Continue".