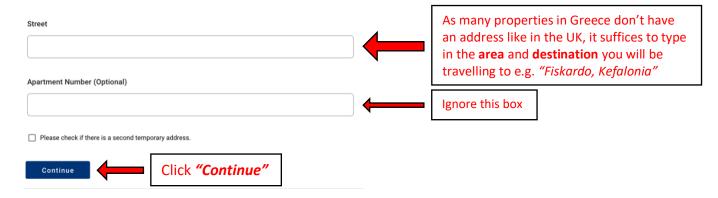

#### **Permanent Address**

Hotel name (if any) (Optional)

Please fill in the address of your permanent residence Country Select country Select Country e.g. "United Kingdom" State / Province Select region Select State / Province e.g. "London" City Type in your city e.g. "London" ZIP / Postal Code Type in your postcode Street Type in your street name Street Number Type in your street number **Apartment Number (Optional)** Ignore this box Previously Visited Country (Optional) Ignore if you have been in the UK rrival you have stayed in a country (not transit) other than your permanent address, declare below the name of country. for the 14-day period prior to your arrival in Greece. Select Country Otherwise, please select the country you visited. Click "Continue" Passenger Locator Form (PLF) - Please fill this form in English **Temporary Address** Please list all the places you will be staying at during the 14 days following your arrival (Permanent Address listed before is excluded). Country Select "Greece" Greece City Type in destination you will be travelling to e.g. "Kefalonia" ZIP / Postal Code Type in the postcode for the property you will be staying at e.g. "28084" - see next page\*

Type in the name of the property you will

be staying at e.g. "Villa Aquarius"