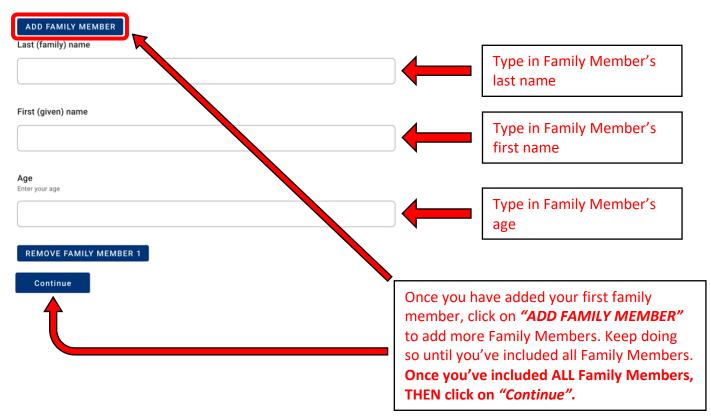

Type in the country of residence for your emergency contact

City

Type in the city of residence for your emergency contact

Passenger Locator Form (PLF) - Please fill this form in English

If you are travelling with family, please include ALL Family Members by clicking on "ADD FAMILY MEMBER" for each member added **BEFORE** clicking on "Continue".

## Travel Companions - Family