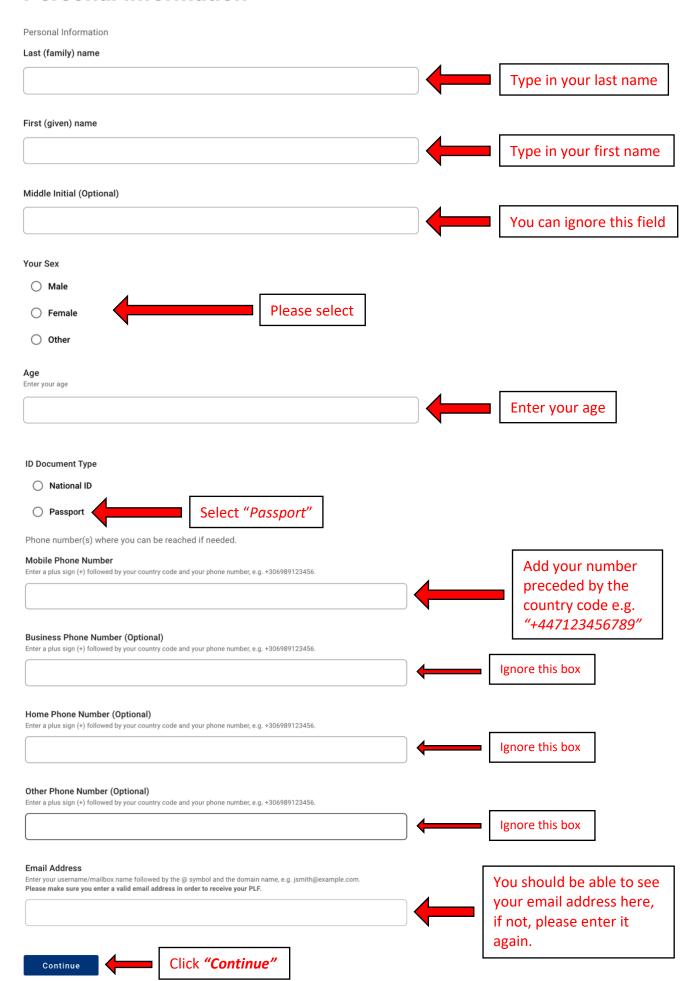

lease select how you will be travelling



Passenger Locator Form (PLF) - Please fill this form in English

Click "Continue"

## **Aircraft Flight Information**

Please fill in the details of your flight Airline Name Type in the name of the airline e.g. "British Airways" Flight Number Enter 2 characters followed by 1-4 numbers between 0 and 9, e.g. AC7678, LH1752. Type in the flight number e.g. "BA0646" Please check if your flight is private. Ignore this box Date of Arrival Select the date of your arrival Point of entry in the country Select the destination airport Select Entry Point ☐ Please check if there is an internal connection flight. Please note: If you are flying to Preveza (PVK), Continue please select "Aktio" as your point of entry Ignore this box

#### **Personal Information**



#### **Permanent Address**

Hotel name (if any) (Optional)

Please fill in the address of your permanent residence Country Select country Select Country e.g. "United Kingdom" State / Province Select region Select State / Province e.g. "London" City Type in your city e.g. "London" ZIP / Postal Code Type in your postcode Street Type in your street name Street Number Type in your street number **Apartment Number (Optional)** Ignore this box Previously Visited Country (Optional) Ignore if you have been in the UK rrival you have stayed in a country (not transit) other than your permanent address, declare below the name of country. for the 14-day period prior to your arrival in Greece. Select Country Otherwise, please select the country you visited. Click "Continue" Passenger Locator Form (PLF