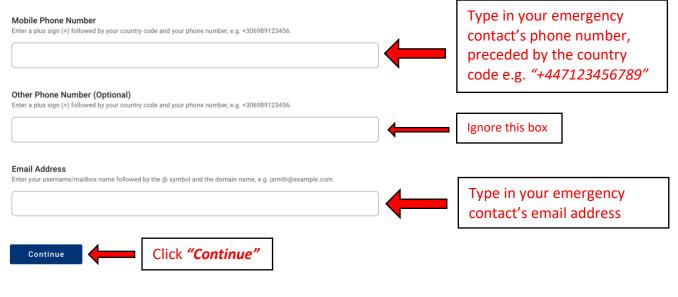

### **Emergency Contact Information**

Someone who can reach you during your trip in Greece.

Last (family) name

Type in the last name of your emergency contact

Type in the first name of your emergency contact

Type in the country of residence for your emergency contact

City

Type in the city of residence for your emergency contact

Passenger Locator Form (PLF) - Please fill this form in English

If you are travelling with family, please include ALL Family Members by clicking on "ADD FAMILY MEMBER" for each member added **BEFORE** clicking on "Continue".