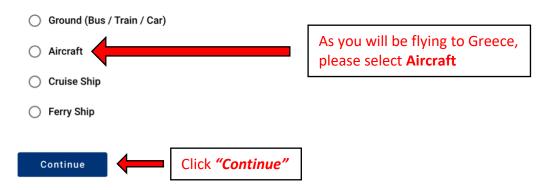

## Transportation Type

Please select how you will be travelling

Passenger Locator Form (PLF) - Please fill this form in English

Click "Continue"