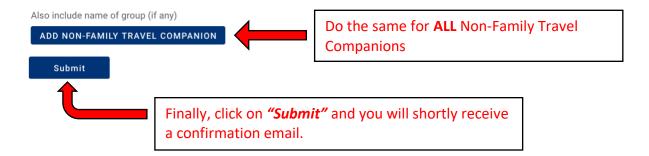

# Travel Companions – Non-Family / Non-Same Household

**PLEASE NOTE:** You will receive an instant confirmation email, please check this and ensure that all members of your party have been listed. If they are not listed, they will be denied boarding. If they are not listed you will have to submit a new form. You will receive the Quick Response (QR) Code in your email at 10pm (UK time) prior to your departure. You will be asked to present your QR Code at check-in and on arrival, either in digital format or hard copy — both are acceptable.