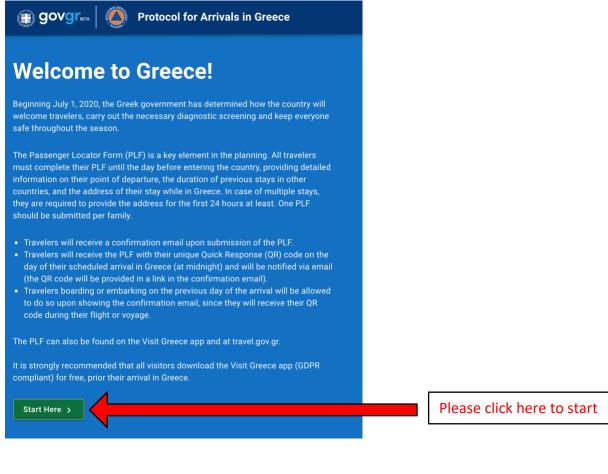

# IQNIAN & AEGEAN ISLAND HOLIDAYS

- o Complete your Passenger Locator Form (PLF) please follow steps below.
- Please avoid using "Internet Explorer" to fill out the form you may experience difficulties.
- If the font size below is too small, please use ctrl+ to increase font size