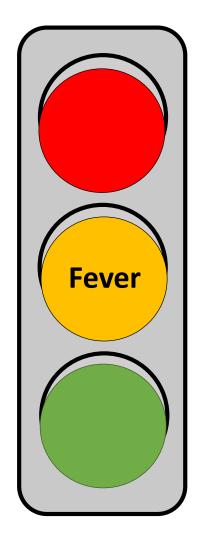

#### What is the Yellow light ???

Disease Pathway

Intervention

#### These are three Yellow lights !!!