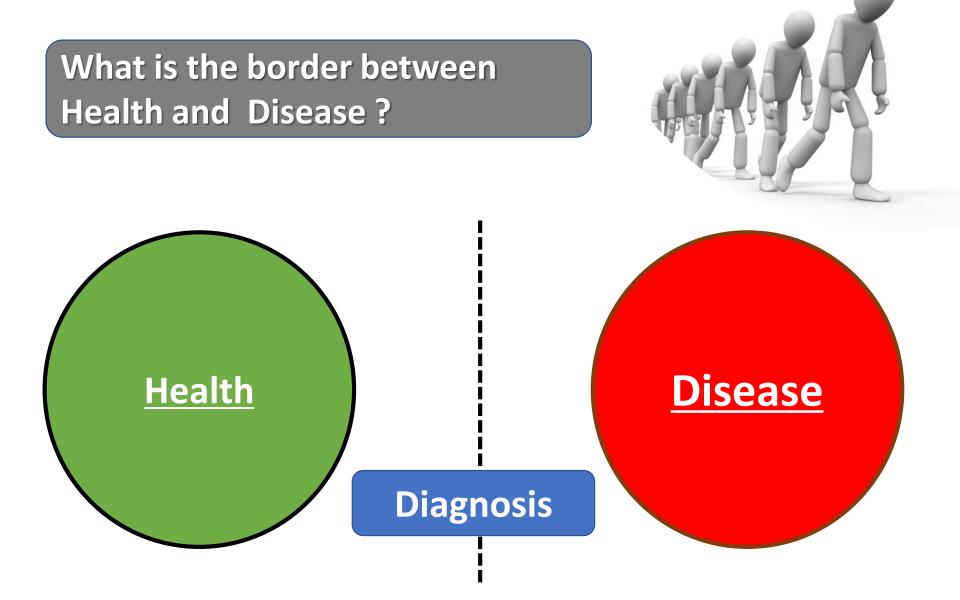

### "Tackling fatigue"- the key to Disease prevention

- Replenishing vitality -

The view of public medical insurance

Warning signs before Disease onset