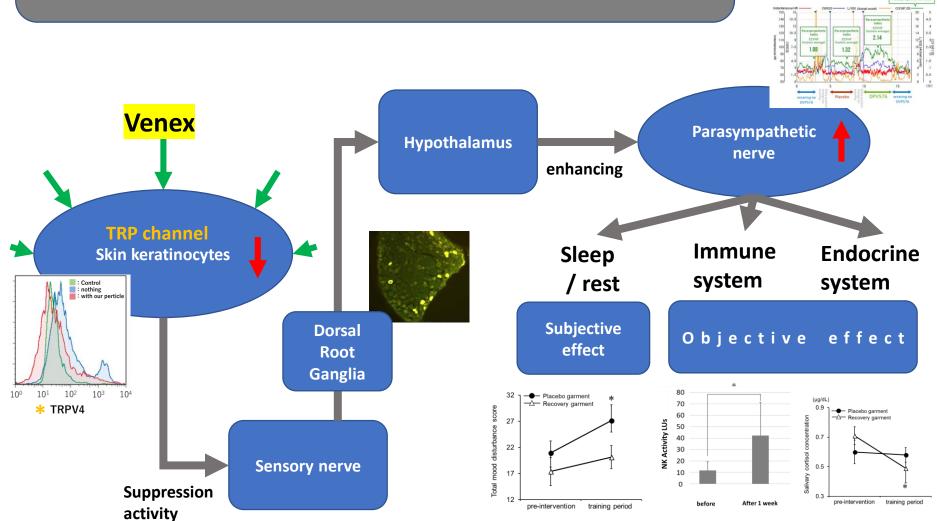

## Influence of TRP Channel in epidermal cells on sympathetic nerve

# Temperature stimulation Skin keratinocytes TRP\* channel Sensory nerve Sensory nerve

Yoneshiro T, Saito M. Curr Opin Clin Nutr Metab Care, 16:625-631, 2013.

<sup>\*</sup>Transient receptor potential

## How wearing Venex products effects the pathway of fatigue recovery