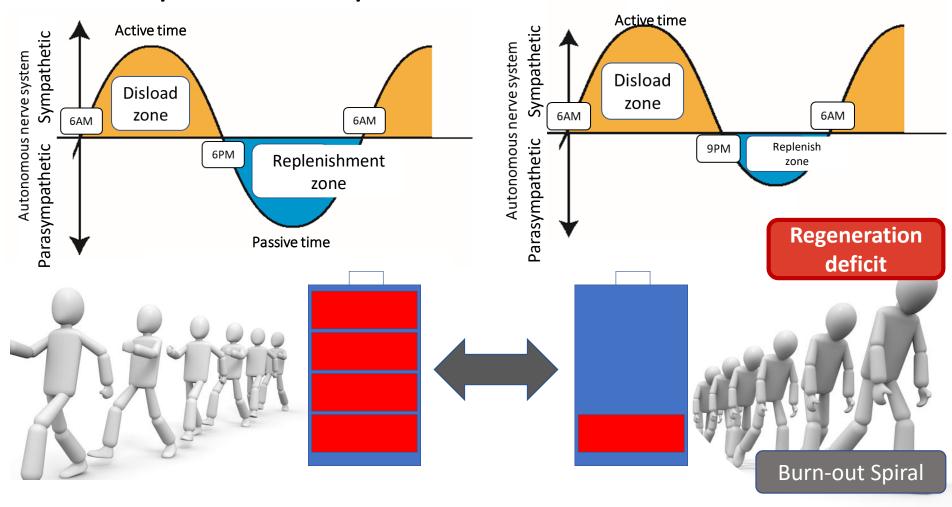

#### Daily circadian rhythm

#### Counterplan for regeneration deficit!

Activate the parasympathetic nerve