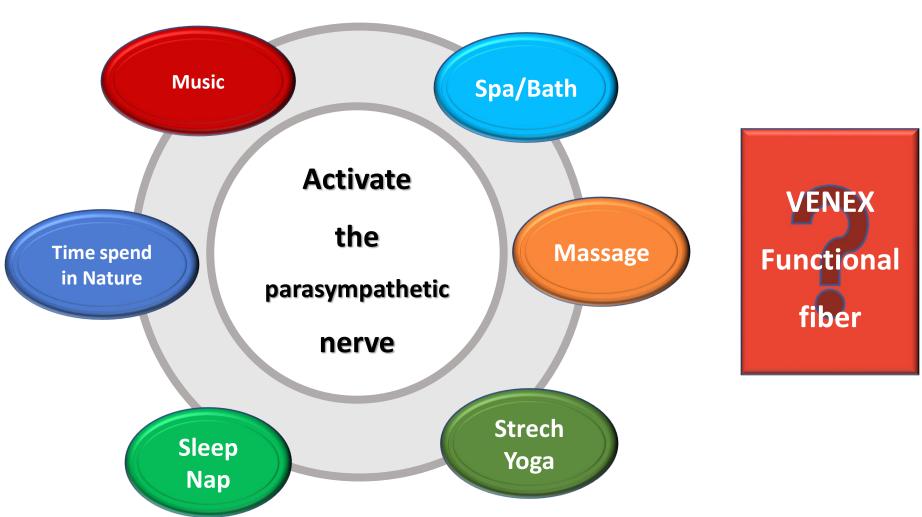

### "Tackling fatigue"- the key to Disease prevention

- Replenishing vitality -





The view of public medical insurance



Warning signs before Disease onset

#### What is the Yellow light ???



Disease Pathway



Intervention

#### These are three Yellow lights !!!







#### Pathway of disease caused by fatigue



#### **External stimulation**



Hirohiko Kuratune: Self-Doctor 53 (2010)

#### How many of us are Tired?



Economic loss from 60% is 1.2 trillion yen/year



n = 2742 (18-60/years old )

Research results according to the Japanese Ministry of education (2004)

#### All we need is Replenishing!

#### Daily circadian rhythm



#### Counterplan for regeneration deficit!

Activate the parasympathetic nerve



#### **Production process of functional fiber**



#### **Venex Products**



#### Measurement of Parasympathetic index



## Influence of TRP Channel in epidermal cells on sympathetic nerve

# Temperature stimulation Skin keratinocytes TRP\* channel Sensory nerve Sensory nerve

Yoneshiro T, Saito M. Curr Opin Clin Nutr Metab Care, 16:625-631, 2013.

<sup>\*</sup>Transient receptor potential

## How wearing Venex products effects the pathway of fatigue recovery



#### **Partners & Users**

























#### - Replenishing vigor by regeneration wear -



Thank you for your attention