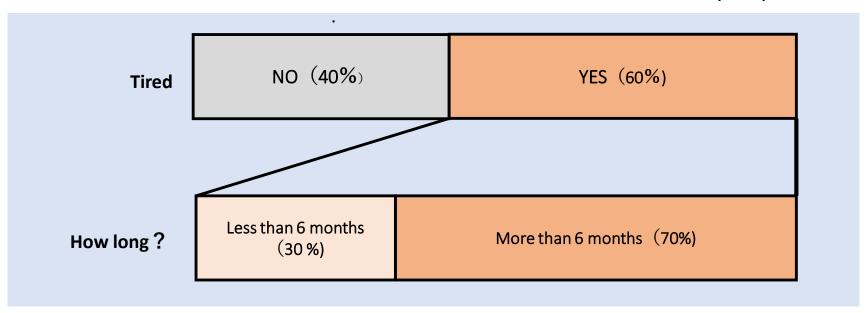

#### How many of us are Tired?

Economic loss from 60% is 1.2 trillion yen/year

n = 2742 (18-60/years old )

Research results according to the Japanese Ministry of education (2004)