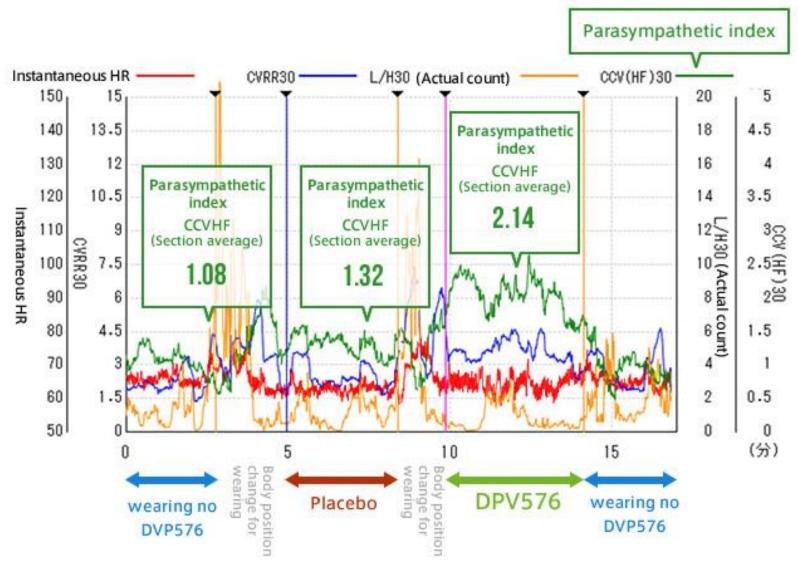

- Replenishing vitality -





The view of public medical insurance



Warning signs before Disease onset

#### What is the Yellow light ???



Disease Pathway



Intervention

#### These are three Yellow lights !!!







#### Pathway of disease caused by fatigue



#### **External stimulation**



Hirohiko Kuratune: Self-Doctor 53 (2010)

#### How many of us are Tired?



Economic loss from 60% is 1.2 trillion yen/year



n = 2742 (18-60/years old )

Research results according to the Japanese Ministry of education (2004)

#### All we need is Replenishing!

#### Daily circadian rhythm



#### Counterplan for regeneration deficit!

Activate the parasympathetic nerve



#### **Production process of functional fiber**



#### **Venex Products**



#### Measurement of Parasympathetic index



## Influence of TRP Channel in epidermal cells on sympathetic nerve

# Temperature stimulation Skin keratinocytes TRP\* channel Sensory nerve Sensory nerve

Yoneshiro T, Saito M. Curr Opin Clin Nutr Metab Care, 16:625-631, 2013.

<sup>\*</sup>Transient receptor potential

## How wearing Venex products effects the pathway of fatigue recovery



#### **Partners & Users**

























#### - Replenishing vigor by regeneration wear -



Thank you for your attention