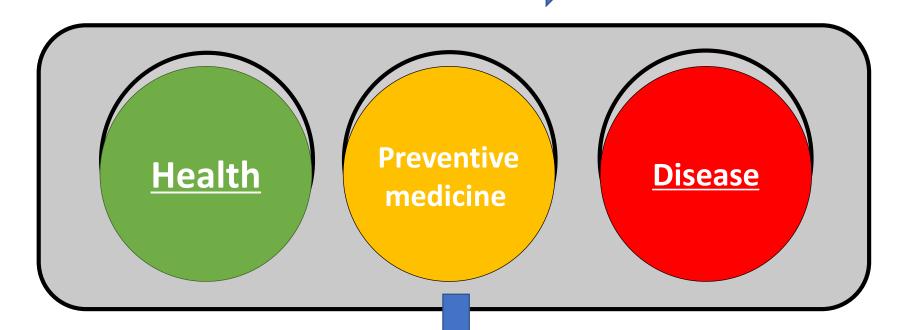

#### What is the Yellow light ???

Disease Pathway

Intervention

#### These are three Yellow lights !!!