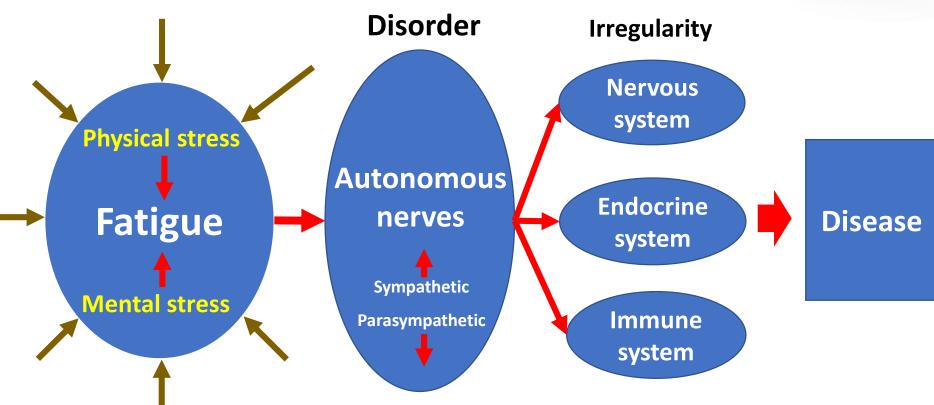

#### Pathway of disease caused by fatigue

#### **External stimulation**

Hirohiko Kuratune: Self-Doctor 53 (2010)