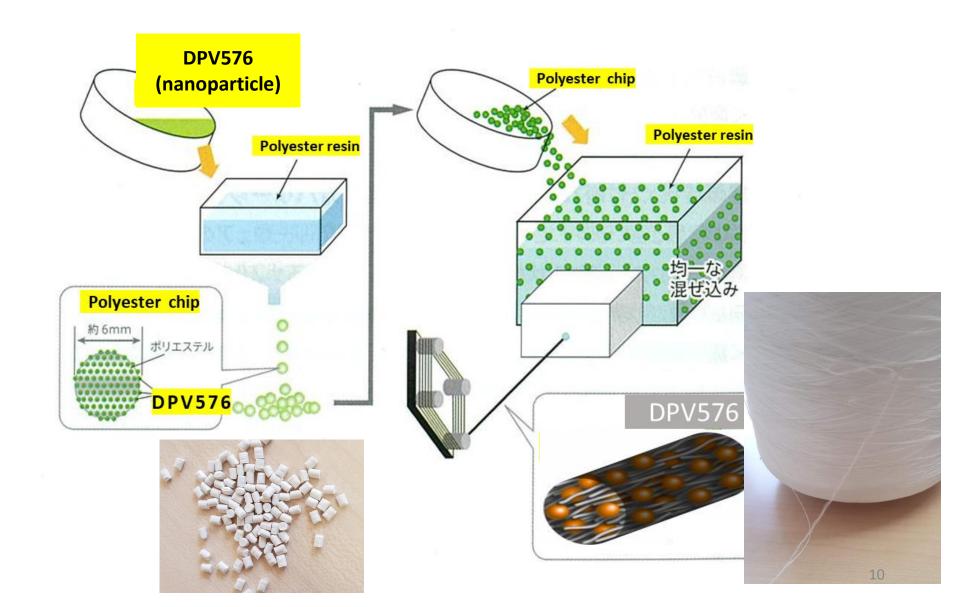

### "Tackling fatigue"- the key to Disease prevention

- Replenishing vitality -





The view of public medical insurance



Warning signs before Disease onset

#### What is the Yellow light ???



Disease Pathway



Intervention

#### These are three Yellow lights !!!







#### Pathway of disease caused by fatigue



#### **External stimulation**



Hirohiko Kuratune: Self-Doctor 53 (2010)

#### How many of us are Tired?



Economic loss from 60% is 1.2 trillion yen/year



n = 2742 (18-60/years old )

Research results according to the Japanese Ministry of education (2004)

#### All we need is Replenishing!

#### Daily circadian rhythm



#### Counterplan for regeneration deficit!

Activate the parasympathetic nerve



#### **Production process of functional fiber**



#### **Venex Products**



#### Measurement of Parasympathetic index



## Influence of TRP Channel in epidermal cells on sympathetic nerve

# Temperature stimulation Skin keratinocytes TRP\* channel Sensory nerve Sensory nerve

Yoneshiro T, Saito M. Curr Opin Clin Nutr Metab Care, 16:625-631, 2013.

<sup>\*</sup>Transient receptor potential

## How wearing Venex products effects the pathway of fatigue recovery



#### **Partners & Users**

























#### - Replenishing vigor by regeneration wear -



Thank you for your attention