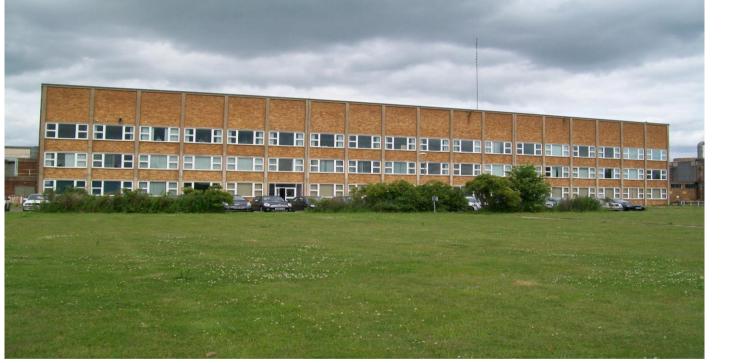

# Description

 Building 17 is constructed over 3 floors and offers individual office rooms to entire floors which provide highly flexible accommodation suitable for a variety of uses, including Research & Development, Design Studios, Light Workshop & Traditional Offices

# Specification

- Central Heating System
- Single & 3 Phase Electrics
- Double Glazed Windows
- · On Site Parking

• EPC Rating – E (115)