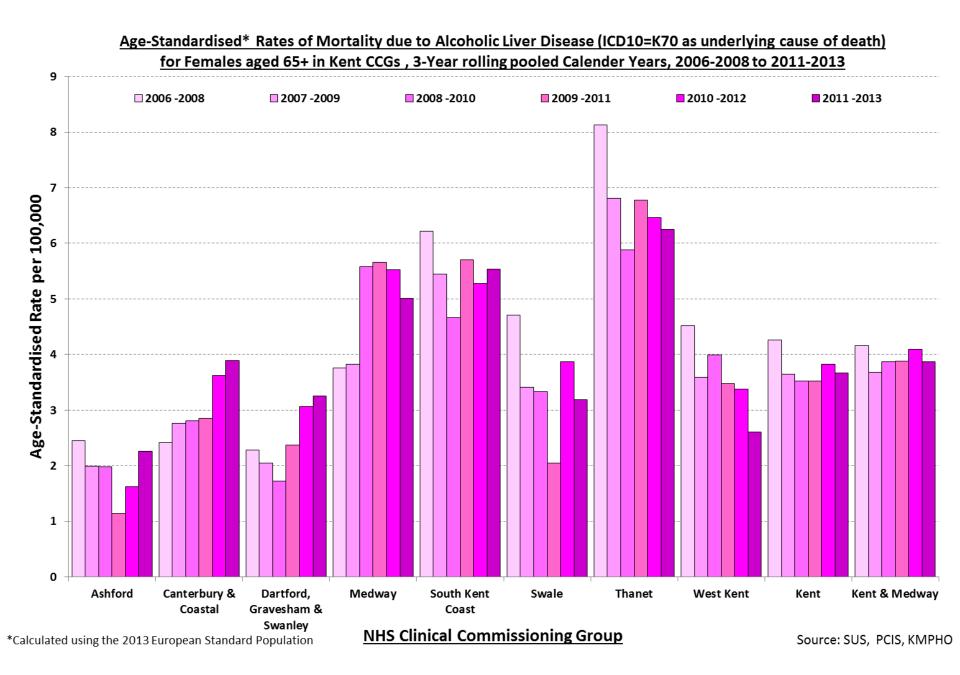

#### Age-Standardised\* Rates of Mortality due to Alcoholic Liver Disease (ICD10=K70 as underlying cause of death)

### 65+ - Liver Disease mortality rates