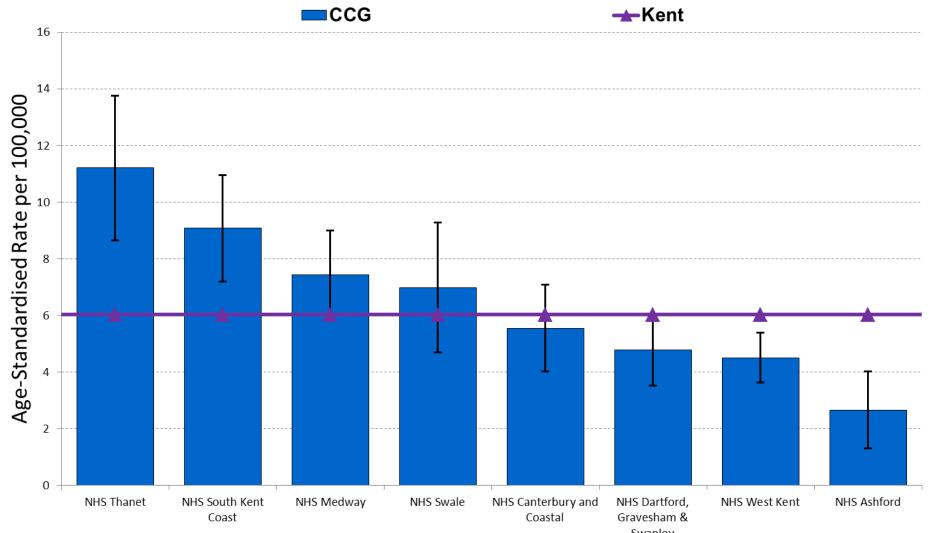

### Kent CCGs- 2008/09 - 2012/13

#### Age-standardised mortality rates in Kent CCGs for Liver Disease, 2008/09 - 2012/13 (5-Years), All ages, Persons

Swanley Source: PCMD, ONS MYE 2008-12, KMPHO