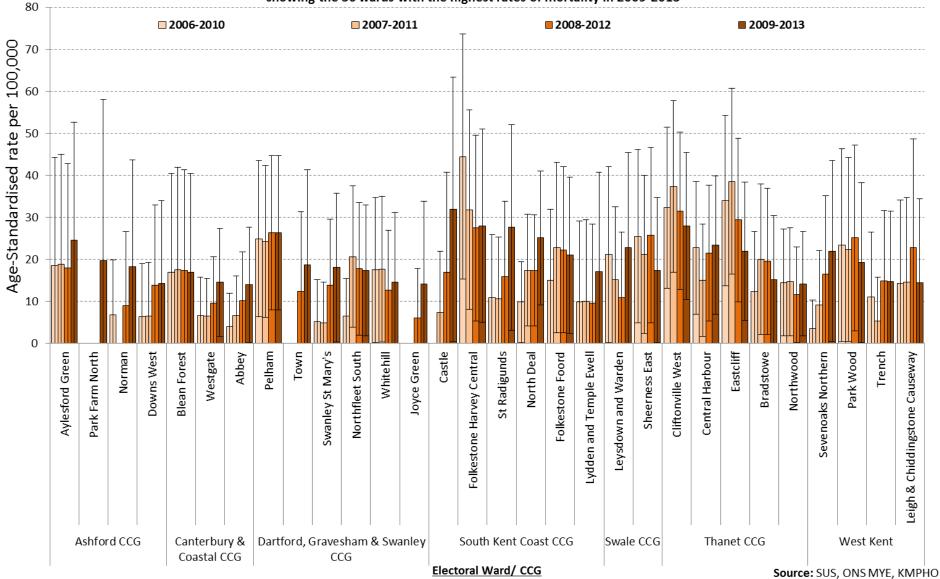

Age-Standardised rates for both the above at Ward level (5-years pooled data) for each CCG ranging from 2006-2010 to 2009-2013

#### Age-standardised rates of mortality due to liver disease in Kent (K70 = underlying cause of death) 5-year aggregated rolling trends showing the 30 wards with the highest rates of mortality in 2009-2013