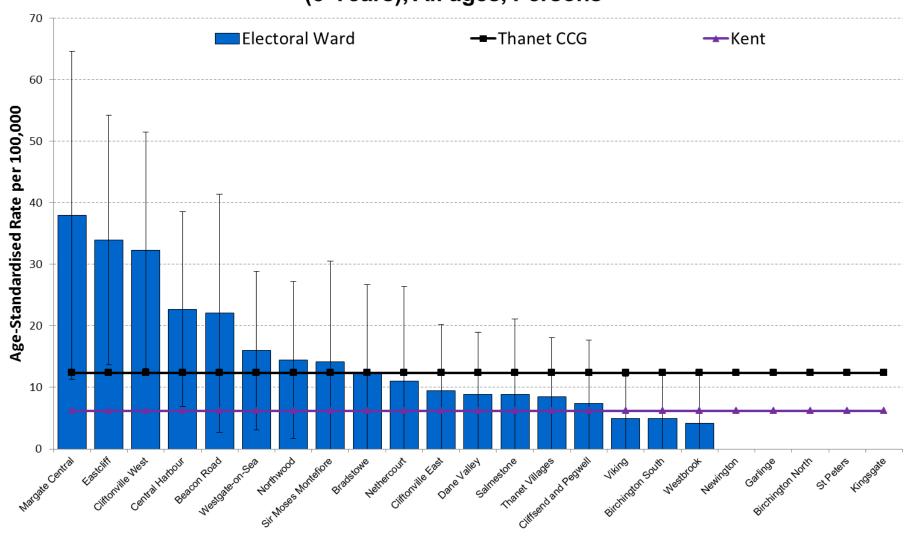

# Thanet CCG Wards- 2009/10 – 2013/14

# Age-standardised mortality rates in Thanet CCG for Liver Disease, 2009/10 - 2013/14 (5-Years), All ages, Persons