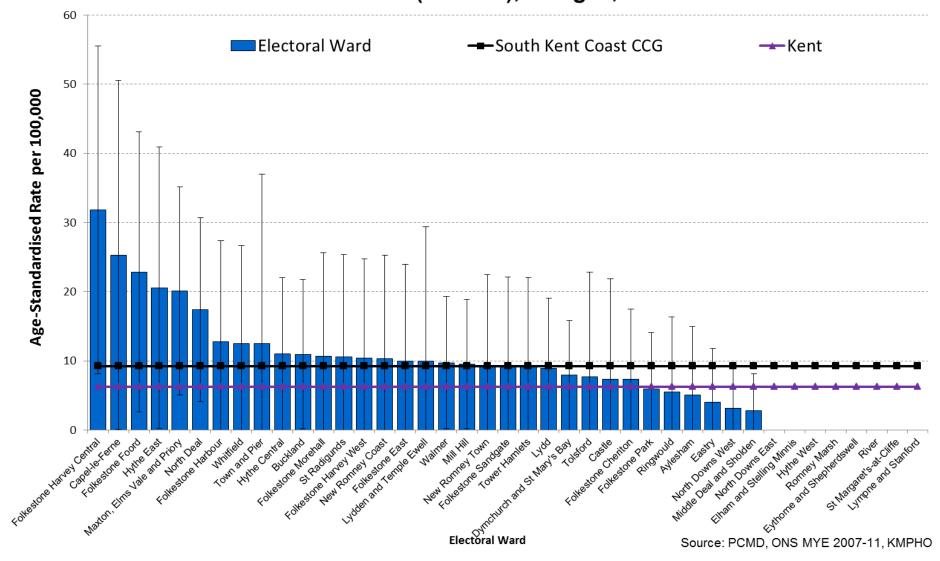

### South Kent Coast CCG Wards- 2007/08 – 2011/12

# Age-standardised mortality rates in South Kent Coast CCG for Liver Disease, 2007/08 - 2011/12 (5-Years), All ages, Persons