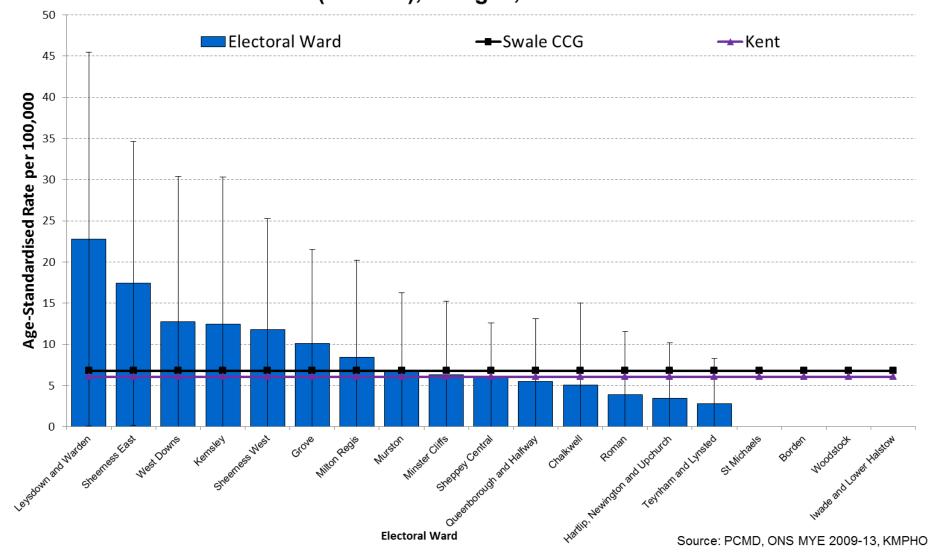

### Swale CCG Wards- 2009/10 – 2013/14

# Age-standardised mortality rates in Swale CCG for Liver Disease, 2009/10 - 2013/14 (5-Years), All ages, Persons