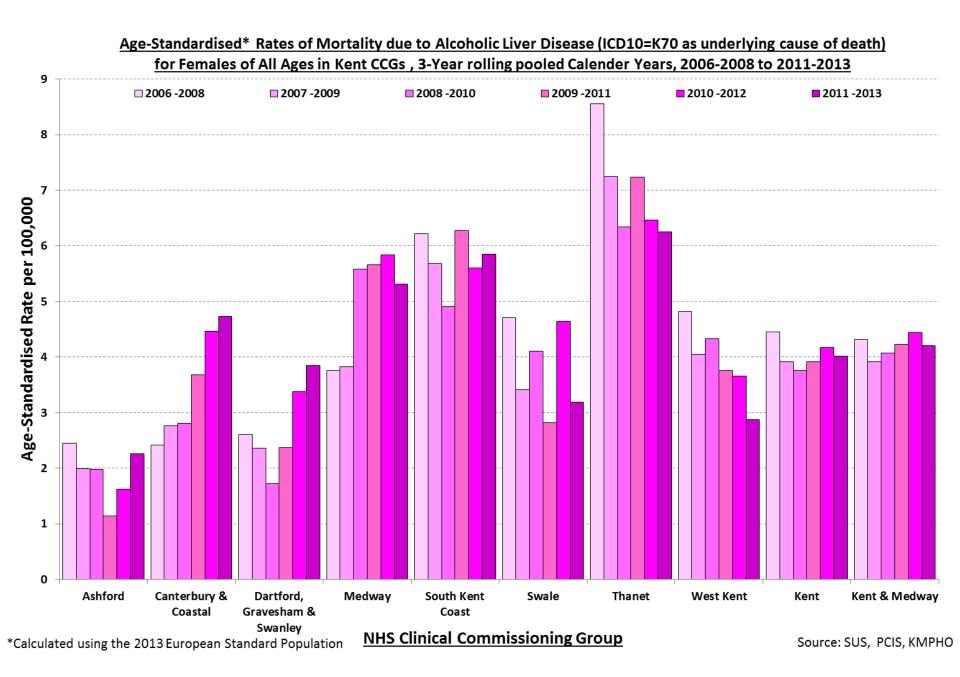

#### Age-Standardised\* Rates of Mortality due to Alcoholic Liver Disease (ICD10=K70 as underlying cause of death)