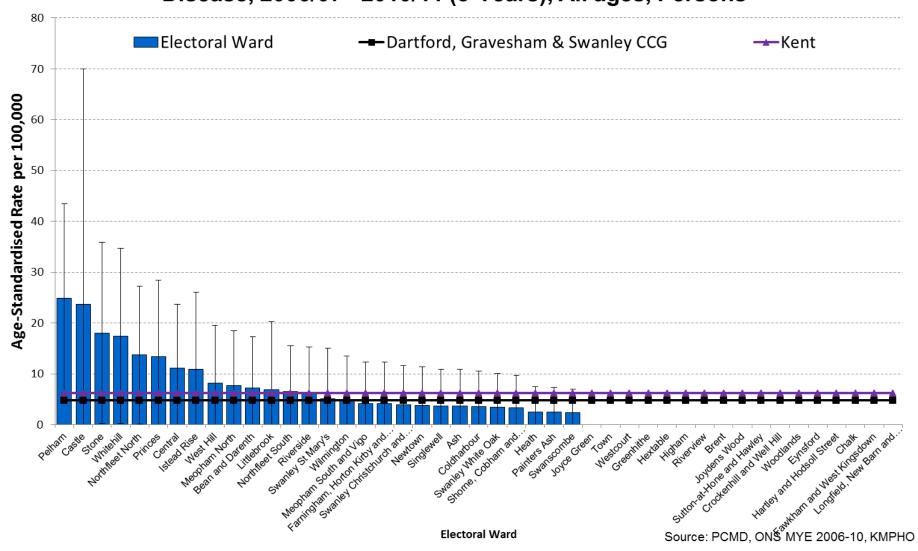

rds- 2006/07 – 2010/11

## Age-standardised mortality rates in Canterbury CCG for Liver Disease, 2006/07 - 2010/11 (5-Years), All ages, Persons



#### Canterbury & Coastal CCG Wards- 2007/08 – 2011/12

## Age-standardised mortality rates in Canterbury CCG for Liver Disease, 2007/08 - 2011/12 (5-Years), All ages, Persons



Electoral Ward

#### Canterbury & Coastal CCG Wards- 2008/09 – 2012/13

## Age-standardised mortality rates in Canterbury CCG for Liver Disease, 2008/09 - 2012/13 (5-Years), All ages, Persons



#### Canterbury & Coastal CCG Wards- 2009/10 – 2013/14



Electoral Ward

### Dartford Gravesham & Swanley CCG Wards- 2006/07 – 2010/11

#### Age-standardised mortality rates in Dartford, Gravesham & Swanley CCG for Liver Disease, 2006/07 - 2010/11 (5-Years), All ages, Persons



### Dartford Gravesham & Swanley CCG Wards- 2007/08 – 2011/12



### Dartford Gravesham & Swanley CCG Wards- 2008/09 – 2012/13

#### Age-standardised mortality rates in Dartford, Gravesham & Swanley CCG for Liver Disease, 2008/09 - 2012/13 (5-Years), All ages, Persons



### Dartford Gravesham & Swanley CCG Wards- 2009/10 – 2013/14

#### Age-standardised mortality rates in Dartford, Gravesham & Swanley CCG for Liver Disease, 2009/10 - 2013/14 (5-Years), All ages, Persons



#### South Kent Coast CCG Wards- 2006/07 – 2010/11

## Age-standardised mortality rates in South Kent Coast CCG for Liver Disease, 2006/07 - 2010/11 (5-Years), All ages, Persons



### South Kent Coast CCG Wards- 2007/08 – 2011/12

# Age-standardised mortality rates in South Kent Coast CCG for Liver Disease, 2007/08 -