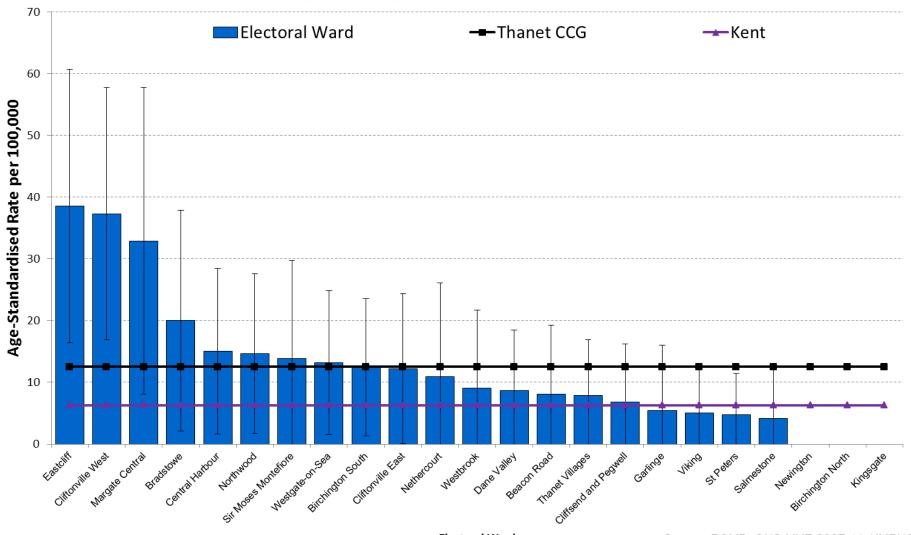

### Thanet CCG Wards- 2008/09 – 2012/13

#### Age-standardised mortality rates in Thanet CCG for Liver Disease, 2008/09 - 2012/13 (5-Years), All ages, Persons