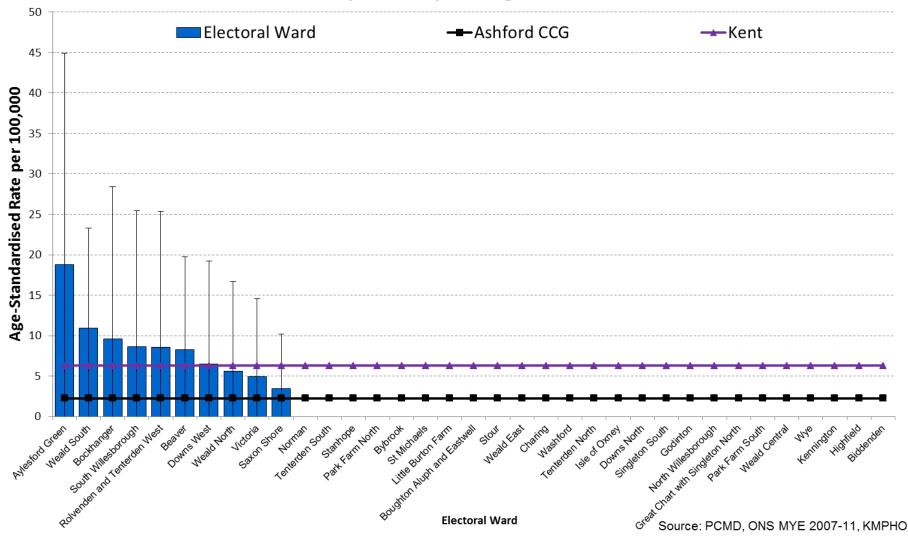

### Ashford CCG Wards- 2007/08 – 2011/12

# Age-standardised mortality rates in Ashford CCG for Liver Disease, 2007/08 - 2011/12 (5-Years), All ages, Persons