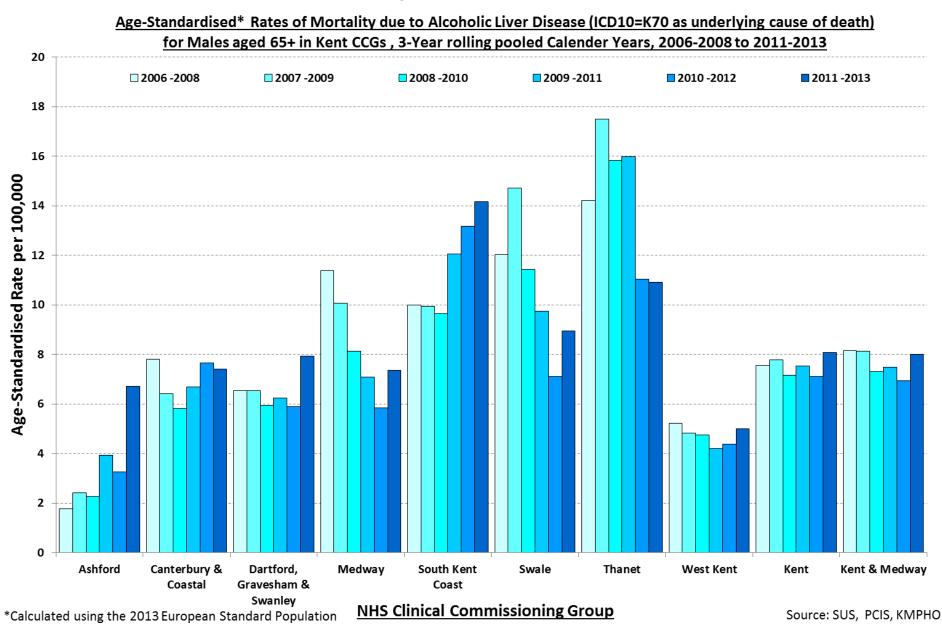

#### Age-Standardised\* Rates of Mortality due to Alcoholic Liver Disease (ICD10=K70 as underlying cause of death)

### 65+ - Liver Disease mortality rates