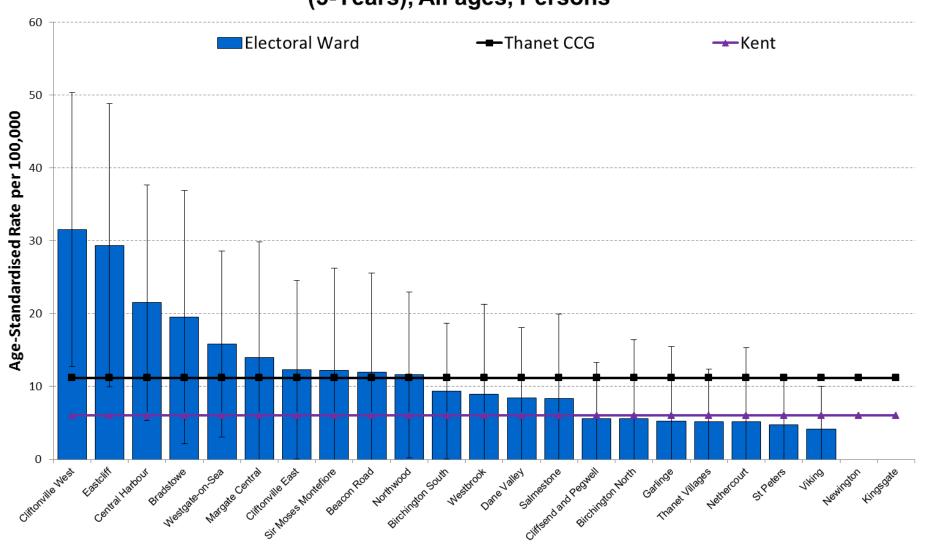

### Thanet CCG Wards- 2006/07 – 2010/11

# Age-standardised mortality rates in Thanet CCG for Liver Disease, 2006/07 - 2010/11 (5-Years), All ages, Persons