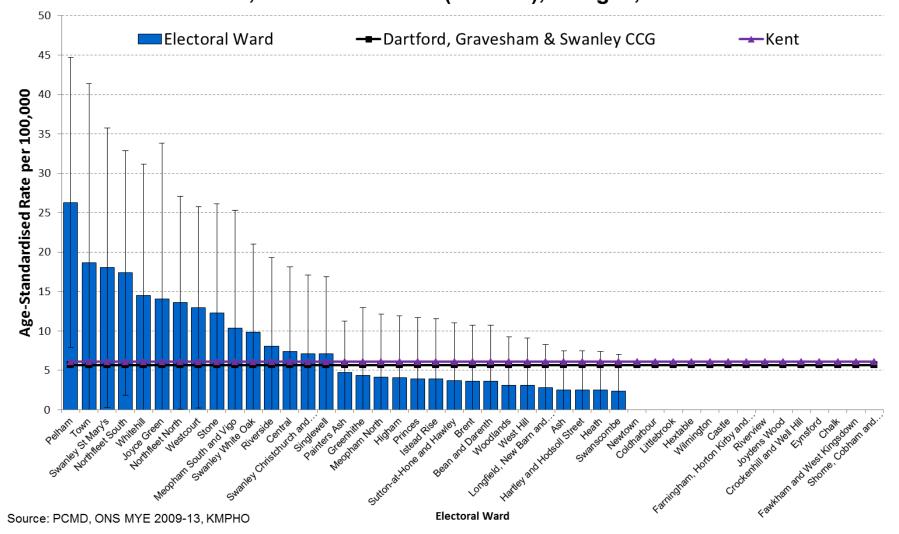

### Dartford Gravesham & Swanley CCG Wards- 2008/09 – 2012/13

#### Age-standardised mortality rates in Dartford, Gravesham & Swanley CCG for Liver Disease, 2008/09 - 2012/13 (5-Years), All ages, Persons