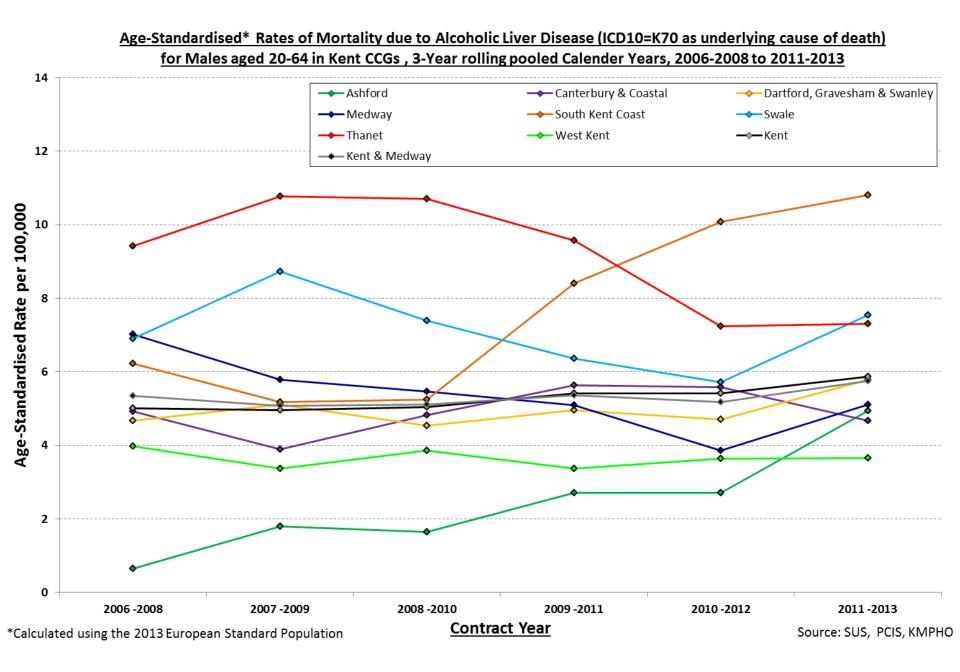

ulations used for standardisation:

CCG Trend Charts:

PCIS Registered populations at the 31/12/YYYY of the contract year in question. E.g. 2006 = 31/12/2006 Primary Care Information System

**Electoral Ward charts:** 

ONS MYE for each of the 5 years of pooled data. (Wards and CCG to allow comparability) E.g. 2006 - 2008 = 2006-2008 ONS MYE



#### Age-standardised rates of mortality due to liver disease in Kent (K70 = underlying cause of death) 5-year aggregated rolling trends showing the 30 wards with the highest rates of mortality in 2009-2013

#### **All Ages- Liver Disease mortality rates**



Source: SUS, PCIS, KMPHO



#### Age-Standardised\* Rates of Mortality due to Alcoholic Liver Disease (ICD10=K70 as underlying cause of death)





### 20-64s- Liver Disease mortality rates









### 45-64s- Liver Disease mortality rates









### 65+ - Liver Disease mortality rates









#### **Under 75s- Liver Disease mortality rates**









#### Ashford CCG Wards- 2006/07 – 2010/11

## Age-standardised mortality rates in Ashford CCG for Liver Disease, 2006/07 - 2010/11 (5-Years), All ages, Persons



### Ashford CCG Wards- 2007/08 – 2011/12

# Age-standardised mortality rates in Ashford CCG for Liver Disease, 2007/08 - 2011/12 (5-Years), All ages, Persons



#### Ashford CCG Wards- 2008/09 - 2012/13



#### Ashford CCG Wards- 2009/10 - 2013/14



#### Canterbury & Coastal CCG Wards- 2006/07 – 2010/11

## Age-standardised mortality rates in Canterbury CCG for Liver Disease, 2006/07 - 2010/11 (5-Years), All ages, Persons



#### Canterbury & Coastal CCG Wards- 2007/