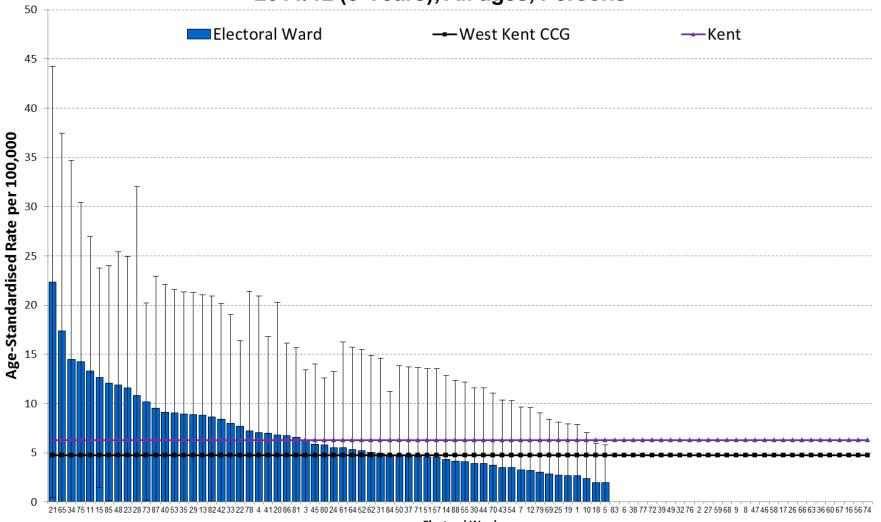

| Aylesford                                              |                       | Southborough North                     |
|                                       | Blue Bell Hill and Walderslade                         |                       | Speldhurst and Bidborough              |
|                                       |                                                        | 00                    |                                        |

# West Kent CCG Wards- 2006/07 – 2010/11

# Age-standardised mortality rates in West Kent CCG for Liver Disease, 2006/07 - 2010/11 (5-Years), All ages, Persons



# West Kent CCG Wards- 2007/08 – 2011/12

# Age-standardised mortality rates in West Kent CCG for Liver Disease, 2007/08 - 2011/12 (5-Years), All ages, Persons



### West Kent CCG Wards- 2008/09 - 2012/13



# West Kent CCG Wards- 2009/10 - 2013/14

### Age-standardised mortality rates in West Kent CCG for Liver Disease, 2009/10 -2013/14 (5-Years), All ages, Persons 50 Electoral Ward ----West Kent CCG ----Kent 45 40 Age-Standardised Rate per 100,000 35 30 25 20 15 10 5 22 69 83 31 30 38 51 52 77 72 39 41 49 37 32 76 59 78 10 88 70 9 8 55 46 17 26 66 63 43 36 60 67 16 5 56 74

### Kent CCGs- 2006/07 - 2010/11

# Age-standardised mortality rates in Kent CCGs for Liver Disease, 2006/07 - 2010/11 (5-Years), All ages, Persons



Source: PCMD, ONS MYE 2006-10, KMPHO

### Kent CCGs- 2007/08 - 2011/12

# Age-standardised mortality rates in Kent CCGs for Liver Disease, 2007/08 - 2011/12 (5-Years), All ages, Persons



Swanley Source: PCMD, ONS MYE 2007-11