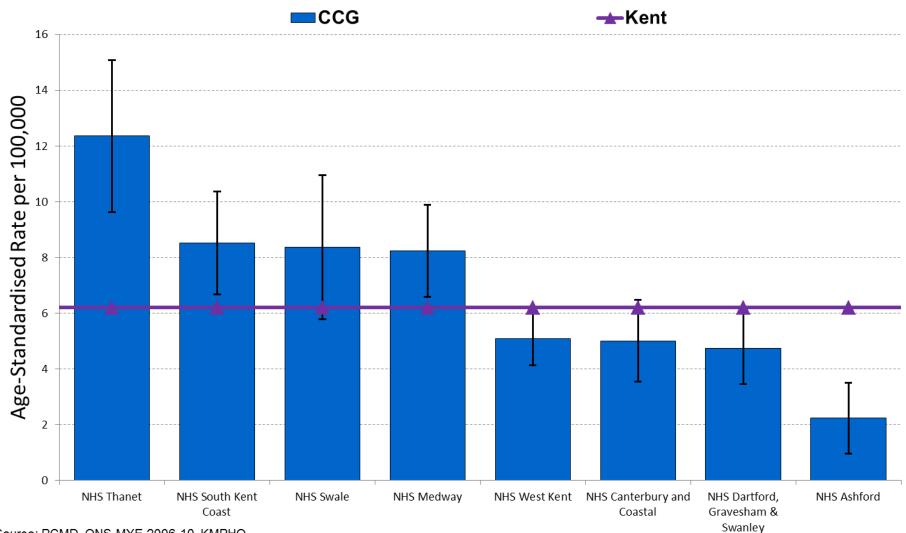

### Kent CCGs- 2006/07 - 2010/11

# Age-standardised mortality rates in Kent CCGs for Liver Disease, 2006/07 - 2010/11 (5-Years), All ages, Persons

Source: PCMD, ONS MYE 2006-10, KMPHO