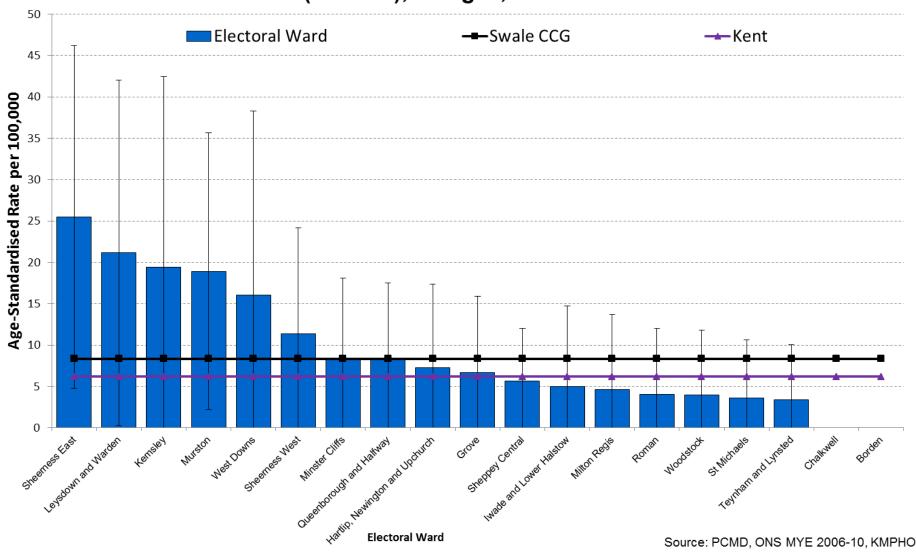

### Swale CCG Wards- 2006/07 – 2010/11

#### Age-standardised mortality rates in Swale CCG for Liver Disease, 2006/07 - 2010/11 (5-Years), All ages, Persons