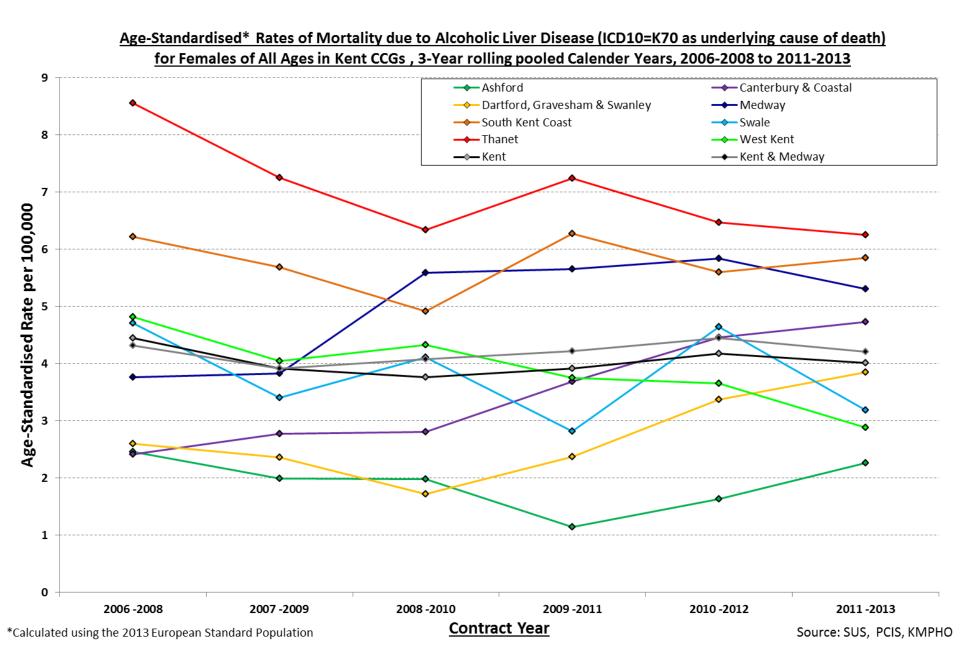

#### Age-Standardised\* Rates of Mortality due to Alcoholic Liver Disease (ICD10=K70 as underlying cause of death)