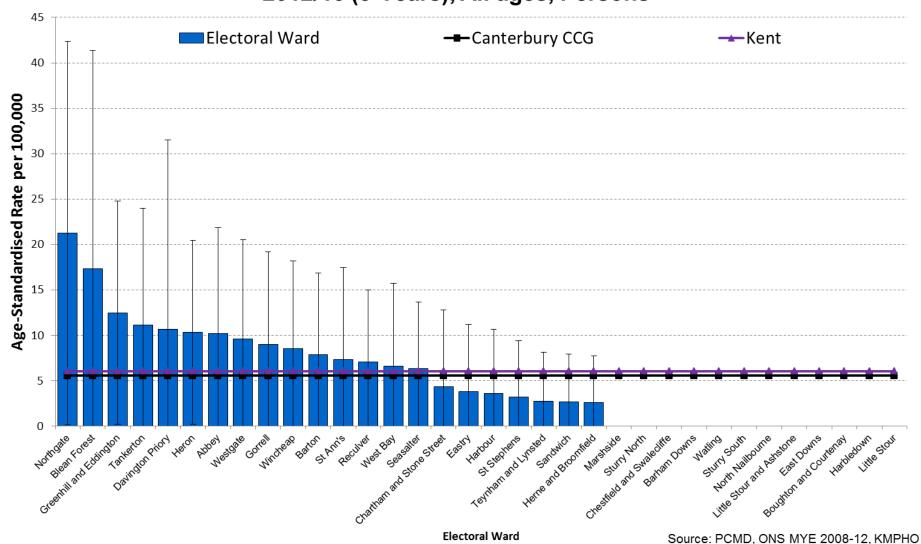

#### Canterbury & Coastal CCG Wards- 2007/08 – 2011/12

## Age-standardised mortality rates in Canterbury CCG for Liver Disease, 2007/08 - 2011/12 (5-Years), All ages, Persons

Electoral Ward