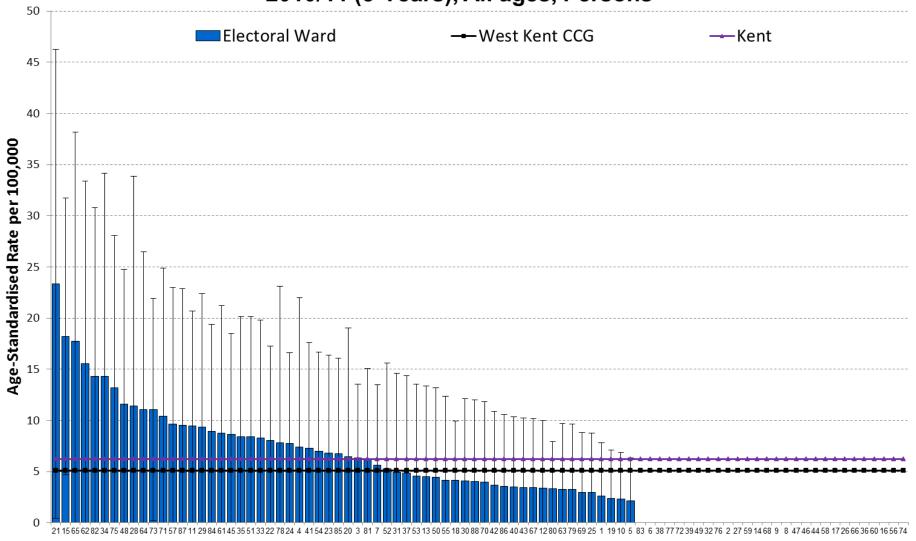

# West Kent CCG Wards- 2007/08 – 2011/12

# Age-standardised mortality rates in West Kent CCG for Liver Disease, 2007/08 - 2011/12 (5-Years), All ages, Persons