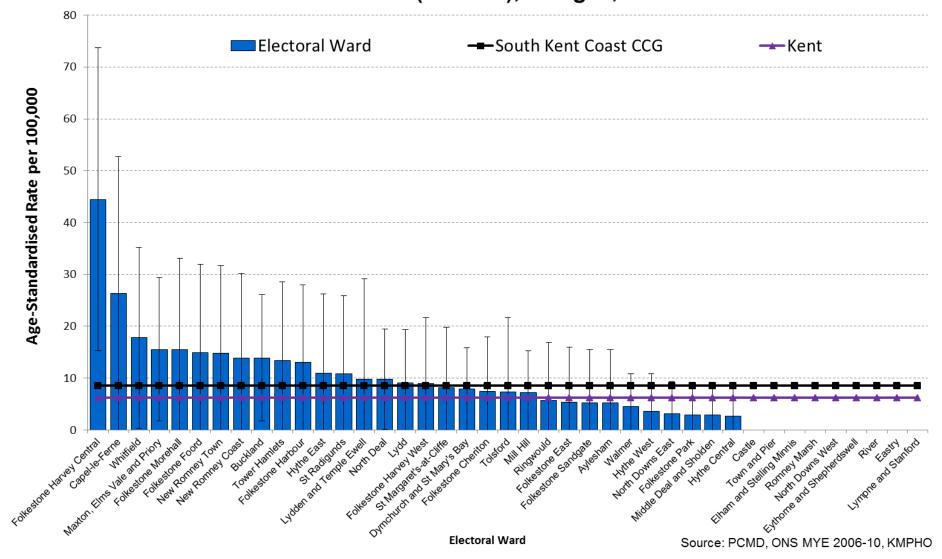

#### South Kent Coast CCG Wards- 2006/07 – 2010/11

## Age-standardised mortality rates in South Kent Coast CCG for Liver Disease, 2006/07 - 2010/11 (5-Years), All ages, Persons