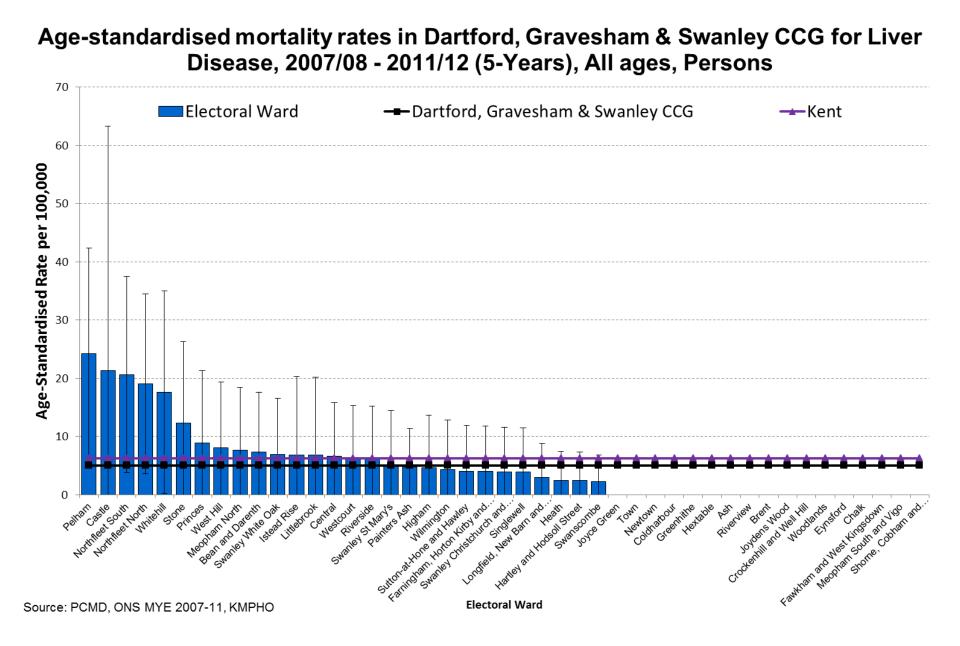

### Dartford Gravesham & Swanley CCG Wards- 2006/07 – 2010/11

#### Age-standardised mortality rates in Dartford, Gravesham & Swanley CCG for Liver Disease, 2006/07 - 2010/11 (5-Years), All ages, Persons