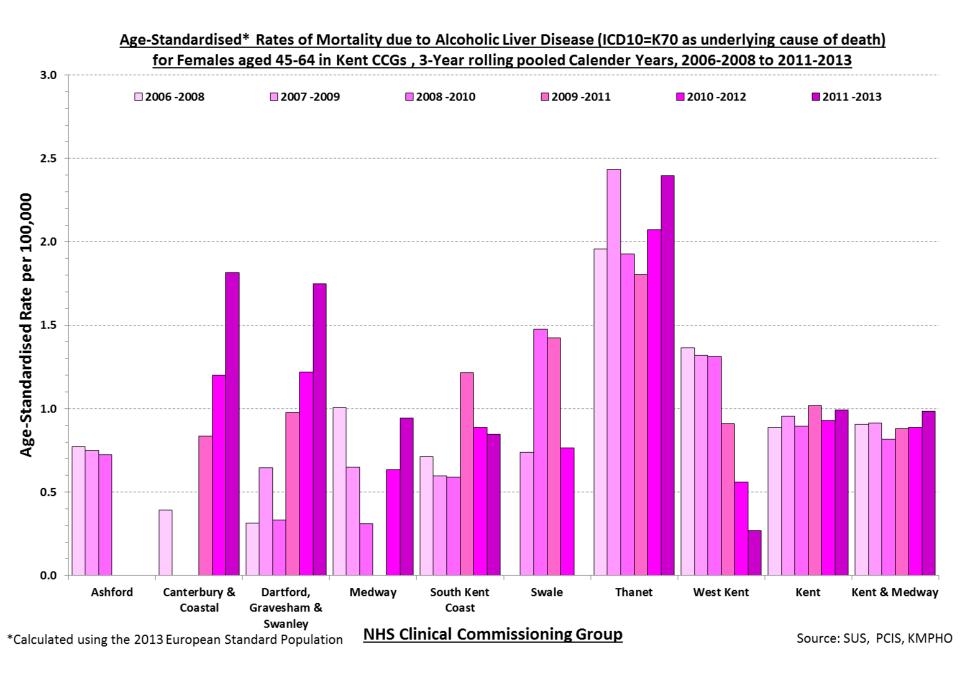

### 45-64s- Liver Disease mortality rates

#### Age-Standardised\* Rates of Mortality due to Alcoholic Liver Disease (ICD10=K70 as underlying cause of death)