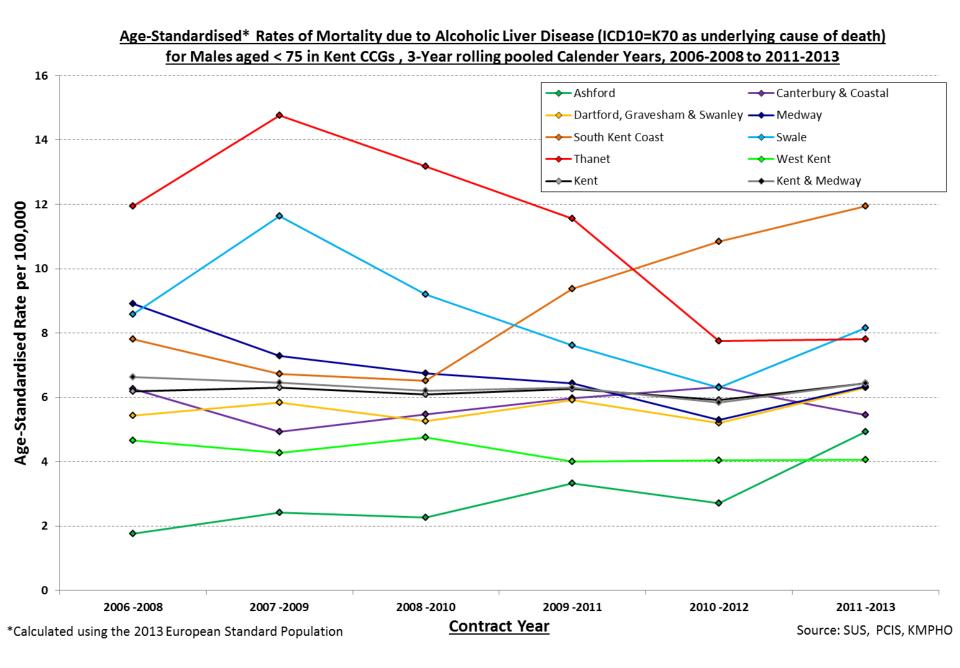

rimary Care Information System

**Electoral Ward charts:** 

ONS MYE for each of the 5 years of pooled data. (Wards and CCG to allow comparability) E.g. 2006 - 2008 = 2006-2008 ONS MYE



#### Age-standardised rates of mortality due to liver disease in Kent (K70 = underlying cause of death) 5-year aggregated rolling trends showing the 30 wards with the highest rates of mortality in 2009-2013

#### **All Ages- Liver Disease mortality rates**



Source: SUS, PCIS, KMPHO



#### Age-Standardised\* Rates of Mortality due to Alcoholic Liver Disease (ICD10=K70 as underlying cause of death)





### 20-64s- Liver Disease mortality rates









### 45-64s- Liver Disease mortality rates









### 65+ - Liver Disease mortality rates









#### **Under 75s- Liver Disease mortality rates**









#### Ashford CCG Wards- 2006/07 – 2010/11

## Age-standardised mortality rates in Ashford CCG for Liver Disease, 2006/07 - 2010/11 (5-Years), All ages, Persons



### Ashford CCG Wards- 2007/08 – 2011/12

# Age-standardised mortality rates in Ashford CCG for Liver Disease, 2007/08 - 2011/12 (5-Years), All ages, Persons



#### Ashford CCG Wards- 2008/09 - 2012/13



#### Ashford CCG Wards- 2009/10 - 2013/14



#### Canterbury & Coastal CCG Wards- 2006/07 – 2010/11

## Age-standardised mortality rates in Canterbury CCG for Liver Disease, 2006/07 - 2010/11 (5-Years), All ages, Persons



#### Canterbury & Coastal CCG Wards- 2007/08 – 2011/12

## Age-standardised mortality rates in Canterbury CCG for Liver Disease, 2007/08 - 2011/12 (5-Years), All ages, Persons



Electoral Ward

#### C