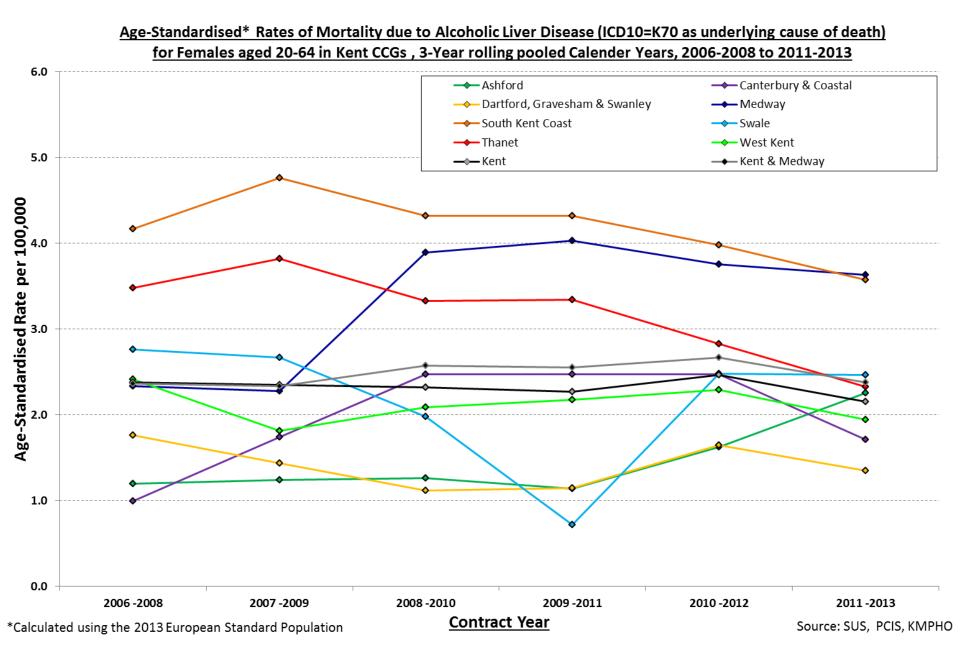

### 20-64s- Liver Disease mortality rates

#### Age-Standardised\* Rates of Mortality due to Alcoholic Liver Disease (ICD10=K70 as underlying cause of death)