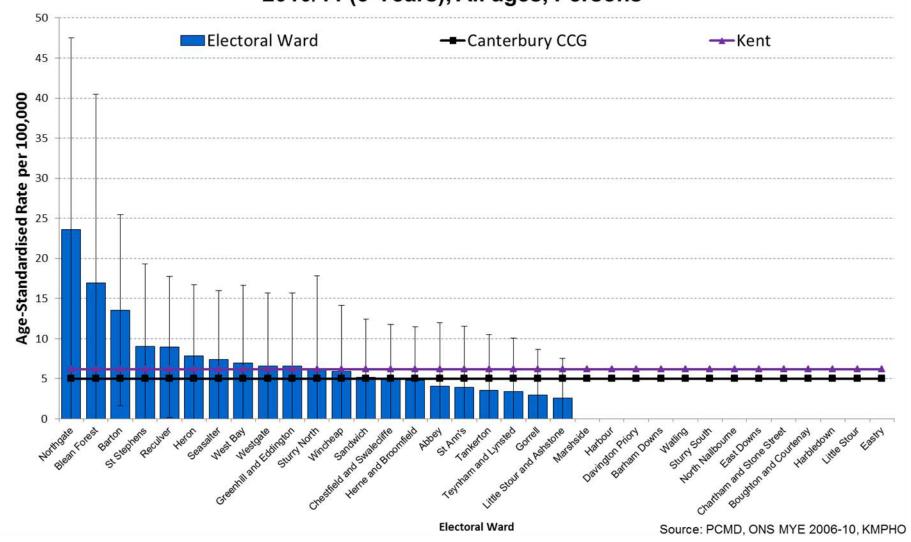

#### Canterbury & Coastal CCG Wards- 2006/07 – 2010/11

## Age-standardised mortality rates in Canterbury CCG for Liver Disease, 2006/07 - 2010/11 (5-Years), All ages, Persons