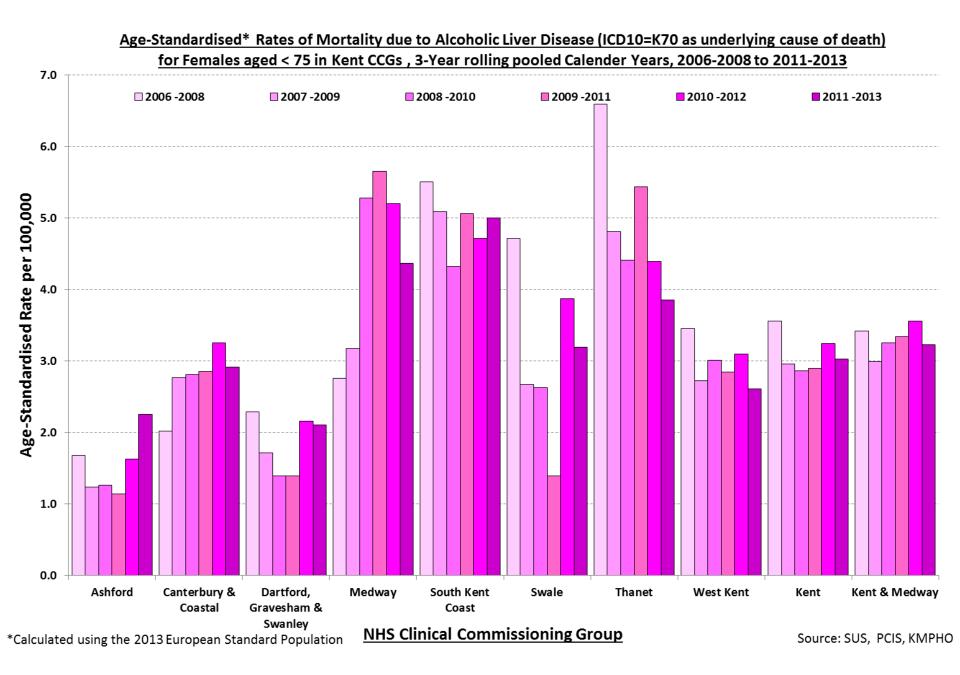

mary Care Information System

**Electoral Ward charts:** 

ONS MYE for each of the 5 years of pooled data. (Wards and CCG to allow comparability) E.g. 2006 - 2008 = 2006-2008 ONS MYE



#### Age-standardised rates of mortality due to liver disease in Kent (K70 = underlying cause of death) 5-year aggregated rolling trends showing the 30 wards with the highest rates of mortality in 2009-2013

#### **All Ages- Liver Disease mortality rates**



Source: SUS, PCIS, KMPHO



#### Age-Standardised\* Rates of Mortality due to Alcoholic Liver Disease (ICD10=K70 as underlying cause of death)





### 20-64s- Liver Disease mortality rates









### 45-64s- Liver Disease mortality rates









### 65+ - Liver Disease mortality rates









#### **Under 75s- Liver Disease mortality rates**









#### Ashford CCG Wards- 2006/07 – 2010/11

## Age-standardised mortality rates in Ashford CCG for Liver Disease, 2006/07 - 2010/11 (5-Years), All ages, Persons



### Ashford CCG Wards- 2007/08 – 2011/12

# Age-standardised mortality rates in Ashford CCG for Liver Disease, 2007/08 - 2011/12 (5-Years), All ages, Persons



#### Ashford CCG Wards- 2008/09 - 2012/13



#### Ashford CCG Wards- 2009/10 - 2013/14



#### Canterbury & Coastal CCG Wards- 2006/07 – 2010/11

## Age-standardised mortality rates in Canterbury CCG for Liver Disease, 2006/07 - 2010/11 (5-Years), All ages, Persons



#### Canterbury & Coastal CCG Wards- 2007/08 – 2011/12

## Age-standardised mortality rates in Canterbury CCG for Liver Disease, 2007/08 - 2011/12 (5-Years), All ages, Persons



Electoral Ward

#### Can