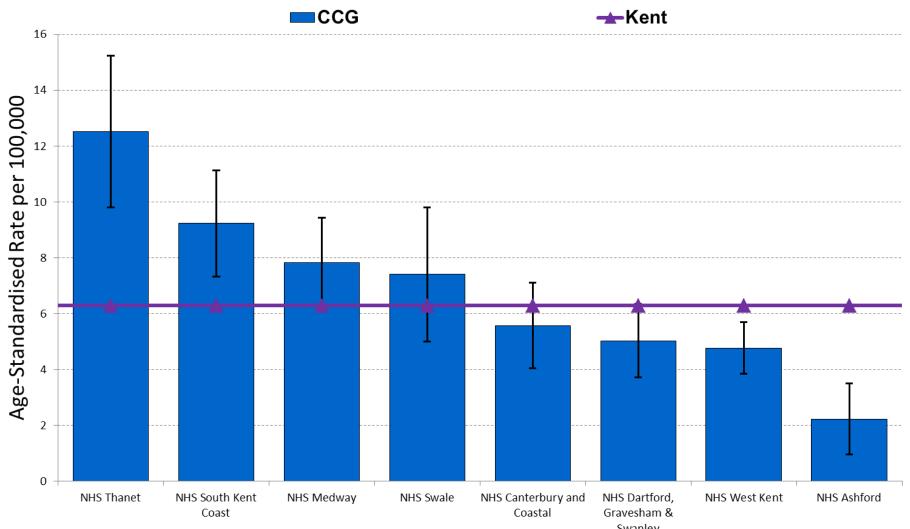

### Kent CCGs- 2007/08 - 2011/12

# Age-standardised mortality rates in Kent CCGs for Liver Disease, 2007/08 - 2011/12 (5-Years), All ages, Persons

Swanley Source: PCMD, ONS MYE 2007-11, KMPHO