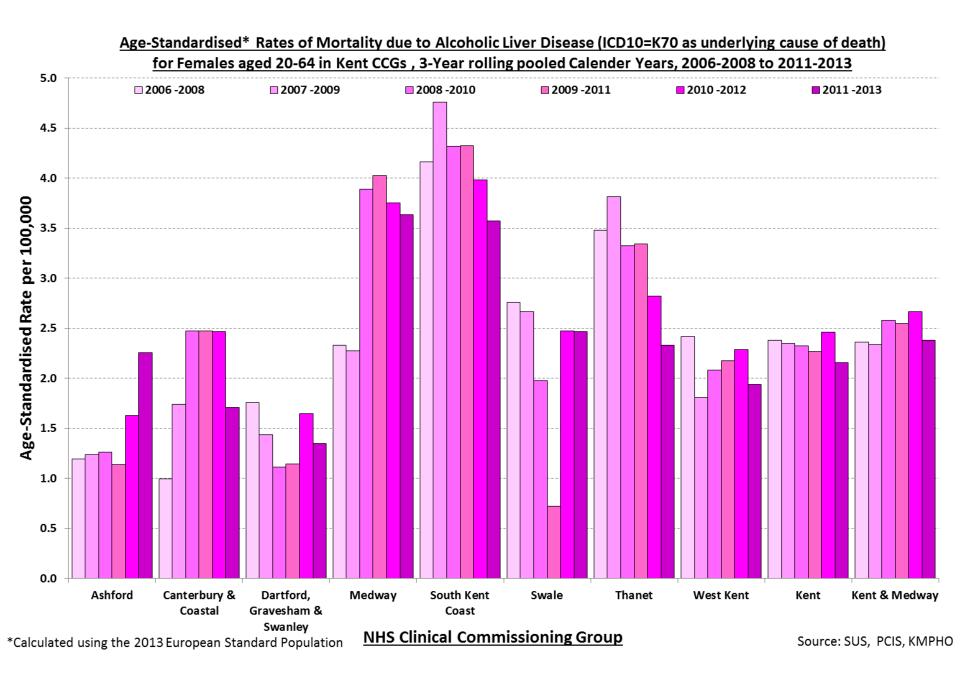

ations used for standardisation:

CCG Trend Charts:

PCIS Registered populations at the 31/12/YYYY of the contract year in question. E.g. 2006 = 31/12/2006 Primary Care Information System

**Electoral Ward charts:** 

ONS MYE for each of the 5 years of pooled data. (Wards and CCG to allow comparability) E.g. 2006 - 2008 = 2006-2008 ONS MYE



#### Age-standardised rates of mortality due to liver disease in Kent (K70 = underlying cause of death) 5-year aggregated rolling trends showing the 30 wards with the highest rates of mortality in 2009-2013

#### **All Ages- Liver Disease mortality rates**



Source: SUS, PCIS, KMPHO



#### Age-Standardised\* Rates of Mortality due to Alcoholic Liver Disease (ICD10=K70 as underlying cause of death)





### 20-64s- Liver Disease mortality rates









### 45-64s- Liver Disease mortality rates









### 65+ - Liver Disease mortality rates









#### **Under 75s- Liver Disease mortality rates**









#### Ashford CCG Wards- 2006/07 – 2010/11

## Age-standardised mortality rates in Ashford CCG for Liver Disease, 2006/07 - 2010/11 (5-Years), All ages, Persons



### Ashford CCG Wards- 2007/08 – 2011/12

# Age-standardised mortality rates in Ashford CCG for Liver Disease, 2007/08 - 2011/12 (5-Years), All ages, Persons



#### Ashford CCG Wards- 2008/09 - 2012/13



#### Ashford CCG Wards- 2009/10 - 2013/14



#### Canterbury & Coastal CCG Wards- 2006/07 – 2010/11

## Age-standardised mortality rates in Canterbury CCG for Liver Disease, 2006/07 - 2010/11 (5-Years), All ages, Persons



#### Canterbury & Coastal CCG Wards- 2007/08