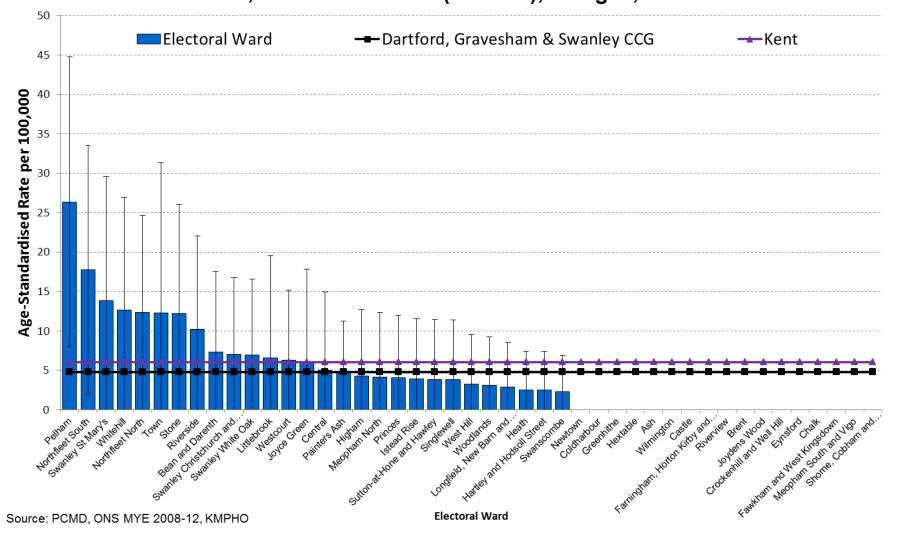

### Dartford Gravesham & Swanley CCG Wards- 2008/09 – 2012/13

#### Age-standardised mortality rates in Dartford, Gravesham & Swanley CCG for Liver Disease, 2008/09 - 2012/13 (5-Years), All ages, Persons