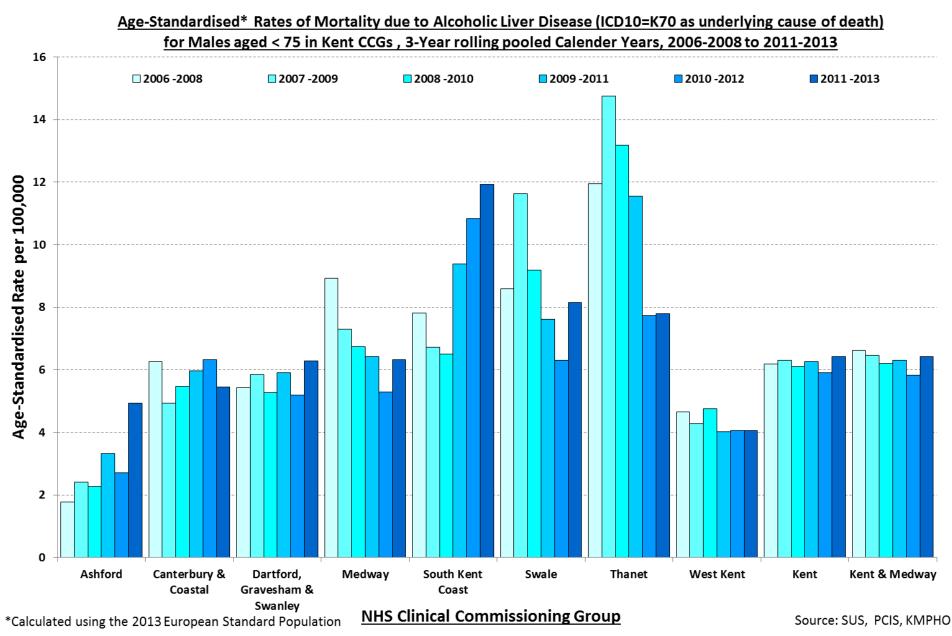

Primary Care Information System

**Electoral Ward charts:** 

ONS MYE for each of the 5 years of pooled data. (Wards and CCG to allow comparability) E.g. 2006 - 2008 = 2006-2008 ONS MYE



#### Age-standardised rates of mortality due to liver disease in Kent (K70 = underlying cause of death) 5-year aggregated rolling trends showing the 30 wards with the highest rates of mortality in 2009-2013

#### **All Ages- Liver Disease mortality rates**



Source: SUS, PCIS, KMPHO



#### Age-Standardised\* Rates of Mortality due to Alcoholic Liver Disease (ICD10=K70 as underlying cause of death)





### 20-64s- Liver Disease mortality rates









### 45-64s- Liver Disease mortality rates









### 65+ - Liver Disease mortality rates









#### **Under 75s- Liver Disease mortality rates**









#### Ashford CCG Wards- 2006/07 – 2010/11

## Age-standardised mortality rates in Ashford CCG for Liver Disease, 2006/07 - 2010/11 (5-Years), All ages, Persons



### Ashford CCG Wards- 2007/08 – 2011/12

# Age-standardised mortality rates in Ashford CCG for Liver Disease, 2007/08 - 2011/12 (5-Years), All ages, Persons



#### Ashford CCG Wards- 2008/09 - 2012/13



#### Ashford CCG Wards- 2009/10 - 2013/14



#### Canterbury & Coastal CCG Wards- 2006/07 – 2010/11

## Age-standardised mortality rates in Canterbury CCG for Liver Disease, 2006/07 - 2010/11 (5-Years), All ages, Persons



#### Canterbury & Coastal CCG Wards- 2007/08 – 2011/12

## Age-standardised mortality rates in Canterbury CCG for Liver Disease, 2007/08 - 2011/12 (5-Years), All ages, Persons



Electoral Ward

####