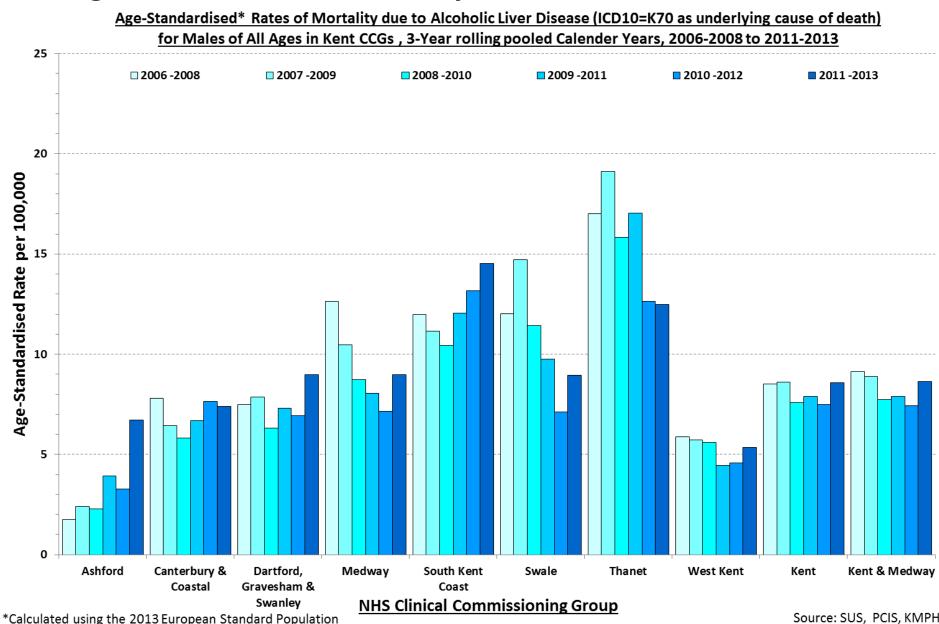

#### Age-Standardised\* Rates of Mortality due to Alcoholic Liver Disease (ICD10=K70 as underlying cause of death)