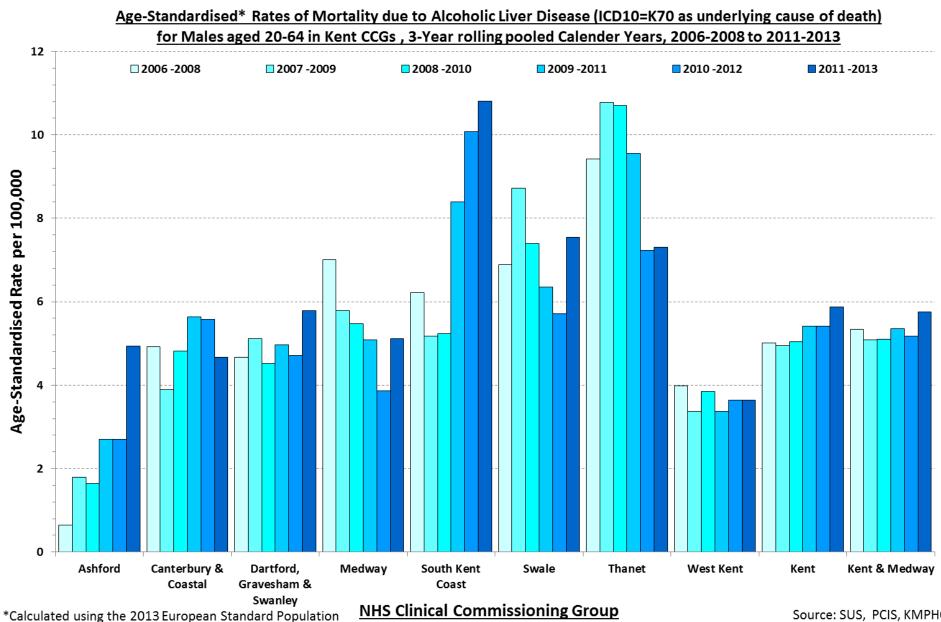

opulations used for standardisation:

CCG Trend Charts:

PCIS Registered populations at the 31/12/YYYY of the contract year in question. E.g. 2006 = 31/12/2006 Primary Care Information System

**Electoral Ward charts:** 

ONS MYE for each of the 5 years of pooled data. (Wards and CCG to allow comparability) E.g. 2006 - 2008 = 2006-2008 ONS MYE



#### Age-standardised rates of mortality due to liver disease in Kent (K70 = underlying cause of death) 5-year aggregated rolling trends showing the 30 wards with the highest rates of mortality in 2009-2013

#### **All Ages- Liver Disease mortality rates**



Source: SUS, PCIS, KMPHO



#### Age-Standardised\* Rates of Mortality due to Alcoholic Liver Disease (ICD10=K70 as underlying cause of death)





### 20-64s- Liver Disease mortality rates









### 45-64s- Liver Disease mortality rates









### 65+ - Liver Disease mortality rates









#### **Under 75s- Liver Disease mortality rates**









#### Ashford CCG Wards- 2006/07 – 2010/11

## Age-standardised mortality rates in Ashford CCG for Liver Disease, 2006/07 - 2010/11 (5-Years), All ages, Persons



### Ashford CCG Wards- 2007/08 – 2011/12

# Age-standardised mortality rates in Ashford CCG for Liver Disease, 2007/08 - 2011/12 (5-Years), All ages, Persons



#### Ashford CCG Wards- 2008/09 - 2012/13



#### Ashford CCG Wards- 2009/10 - 2013/14



#### Canterbury & Coastal CCG Wards- 2006/07 – 2010/11

## Age-standardised mortality rates in Canterbury CCG for Liver Disease, 2006/07 - 2010/11 (5-Years), All ages, Persons



#### Canterbury & Coastal CCG Wards- 200