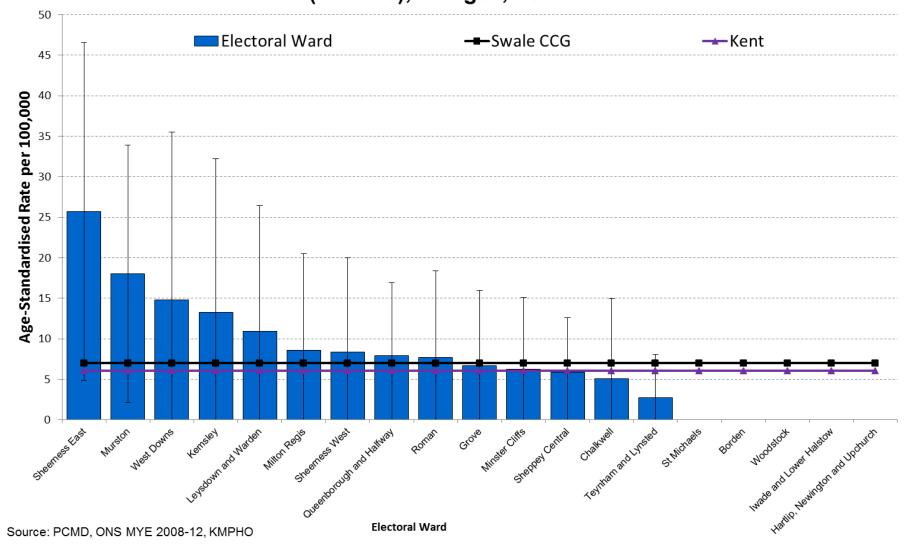

### Dartford Gravesham & Swanley CCG Wards- 2008/09 – 2012/13

#### Age-standardised mortality rates in Dartford, Gravesham & Swanley CCG for Liver Disease, 2008/09 - 2012/13 (5-Years), All ages, Persons