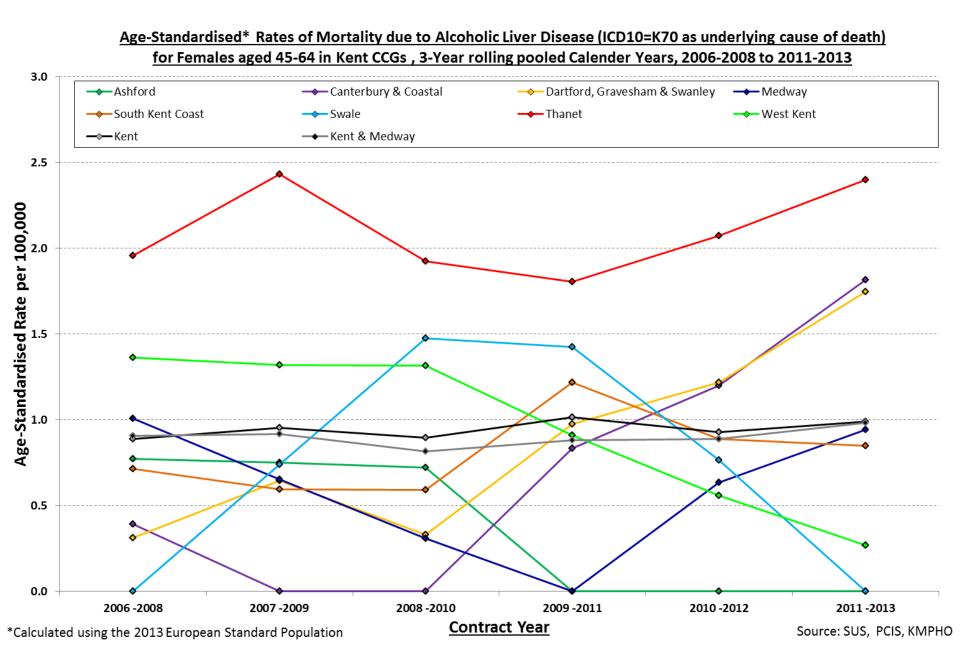

#### Age-Standardised\* Rates of Mortality due to Alcoholic Liver Disease (ICD10=K70 as underlying cause of death)

### 45-64s- Liver Disease mortality rates