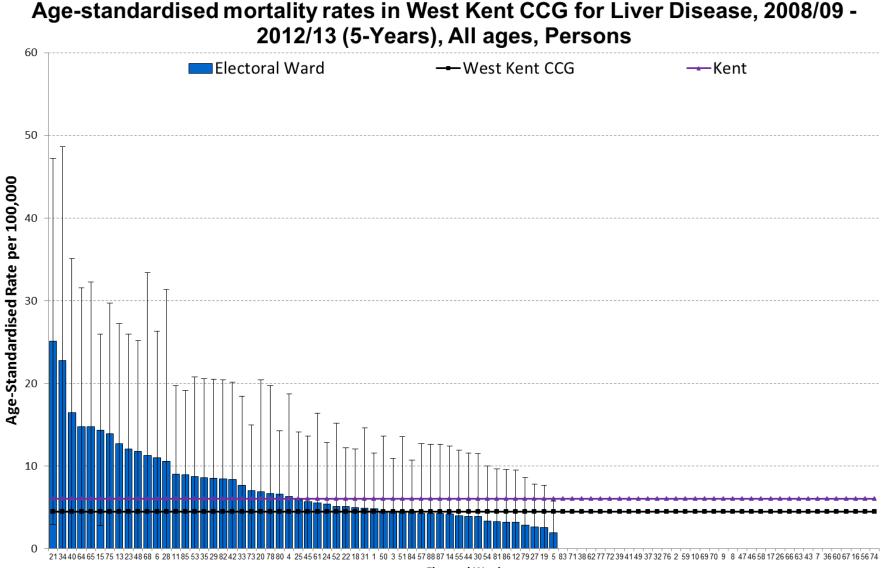

# West Kent CCG Wards- 2009/10 - 2013/14

### Age-standardised mortality rates in West Kent CCG for Liver Disease, 2009/10 -2013/14 (5-Years), All ages, Persons 50 Electoral Ward ----West Kent CCG ----Kent 45 40 Age-Standardised Rate per 100,000 35 30 25 20 15 10 5 22 69 83 31 30 38 51 52 77 72 39 41 49 37 32 76 59 78 10 88 70 9 8 55 46 17 26 66 63 43 36 60 67 16 5 56 74