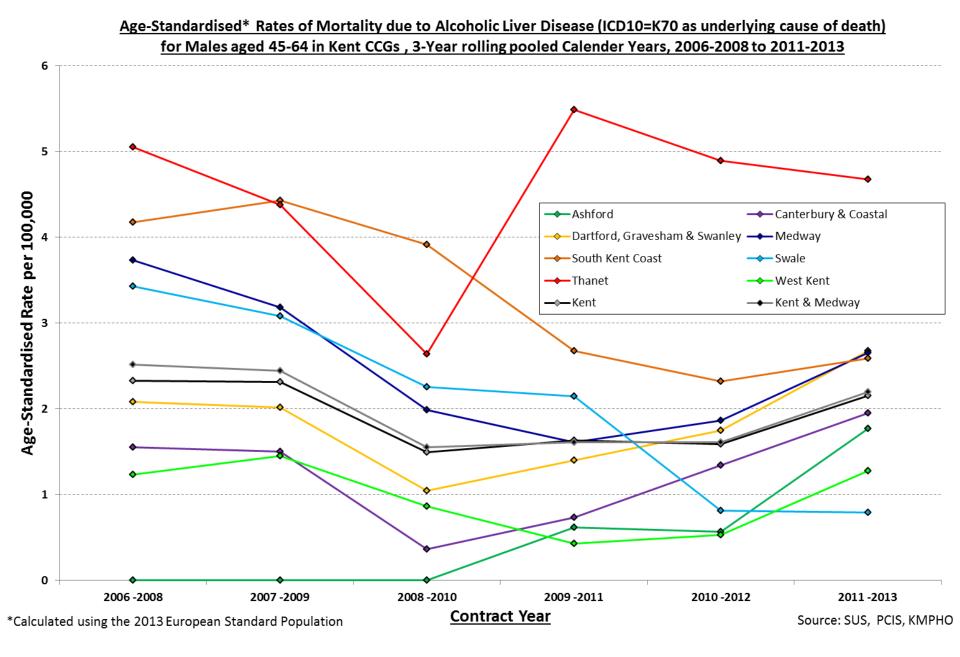

### 45-64s- Liver Disease mortality rates

#### Age-Standardised\* Rates of Mortality due to Alcoholic Liver Disease (ICD10=K70 as underlying cause of death)