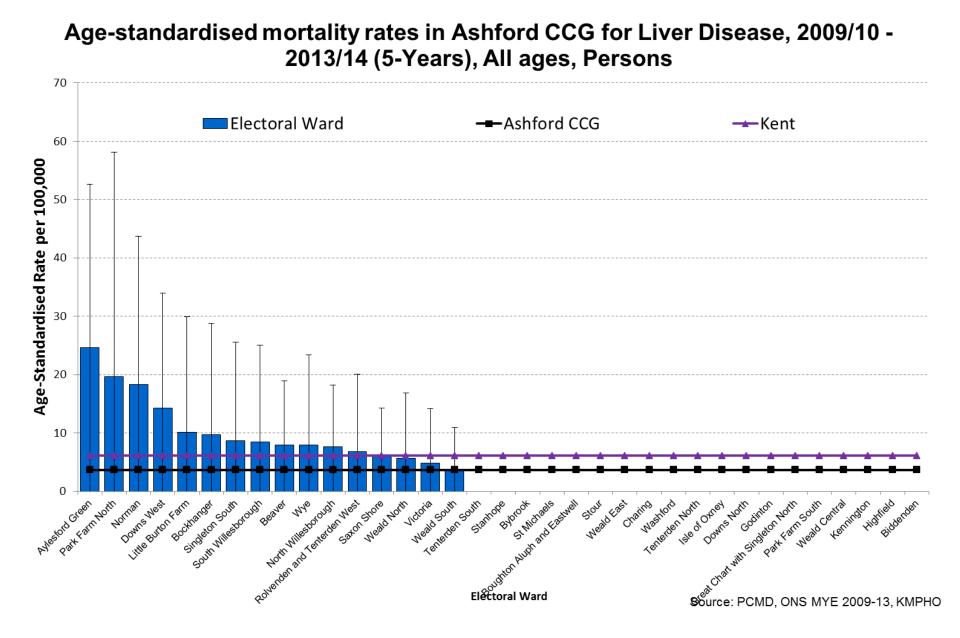

Disease mortality rates**



Source: SUS, PCIS, KMPHO



#### Age-Standardised\* Rates of Mortality due to Alcoholic Liver Disease (ICD10=K70 as underlying cause of death)





### 20-64s- Liver Disease mortality rates









### 45-64s- Liver Disease mortality rates









### 65+ - Liver Disease mortality rates









#### **Under 75s- Liver Disease mortality rates**









#### Ashford CCG Wards- 2006/07 – 2010/11

## Age-standardised mortality rates in Ashford CCG for Liver Disease, 2006/07 - 2010/11 (5-Years), All ages, Persons



### Ashford CCG Wards- 2007/08 – 2011/12

# Age-standardised mortality rates in Ashford CCG for Liver Disease, 2007/08 - 2011/12 (5-Years), All ages, Persons



#### Ashford CCG Wards- 2008/09 - 2012/13



#### Ashford CCG Wards- 2009/10 - 2013/14



#### Canterbury & Coastal CCG Wards- 2006/07 – 2010/11

## Age-standardised mortality rates in Canterbury CCG for Liver Disease, 2006/07 - 2010/11 (5-Years), All ages, Persons



#### Canterbury & Coastal CCG Wards- 2007/08 – 2011/12

## Age-standardised mortality rates in Canterbury CCG for Liver Disease, 2007/08 - 2011/12 (5-Years), All ages, Persons



Electoral Ward

#### Canterbury & Coastal CCG Wards- 2008/09 – 2012/13

## Age-standardised mortality rates in Canterbury CCG for Liver Disease, 2008/09 - 2012/13 (5-Years), All ages, Persons



#### Canterbury & Coastal CCG Wards- 2009/10 – 2013/14



Electoral Ward

### Dartford Gravesham & Swanley CCG Wards- 2006/07 – 2010/11

#### Age-standardised mortality rates in Dartford, Gravesham & Swanley CCG for Liver Disease, 2006/07 - 2010