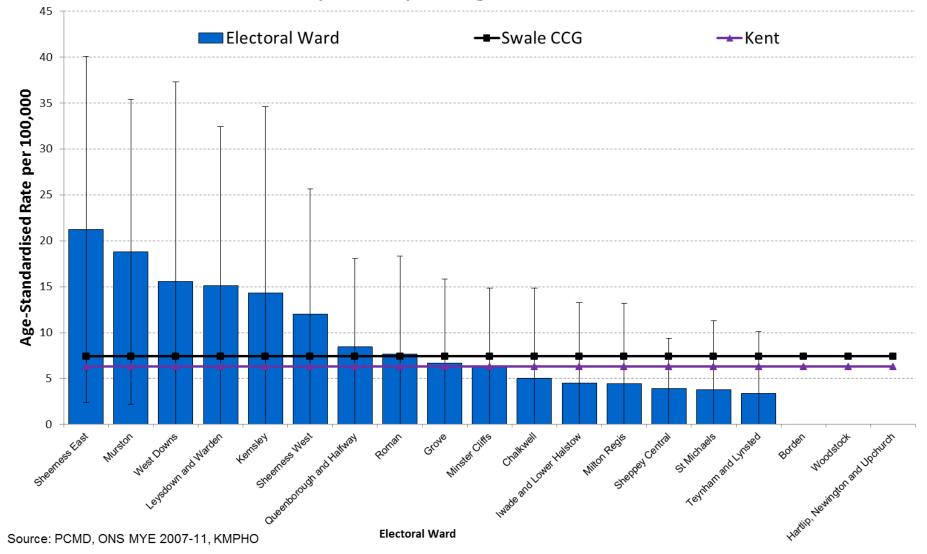

### Swale CCG Wards- 2008/09 – 2012/13

# Age-standardised mortality rates in Swale CCG for Liver Disease, 2008/09 - 2012/13 (5-Years), All ages, Persons