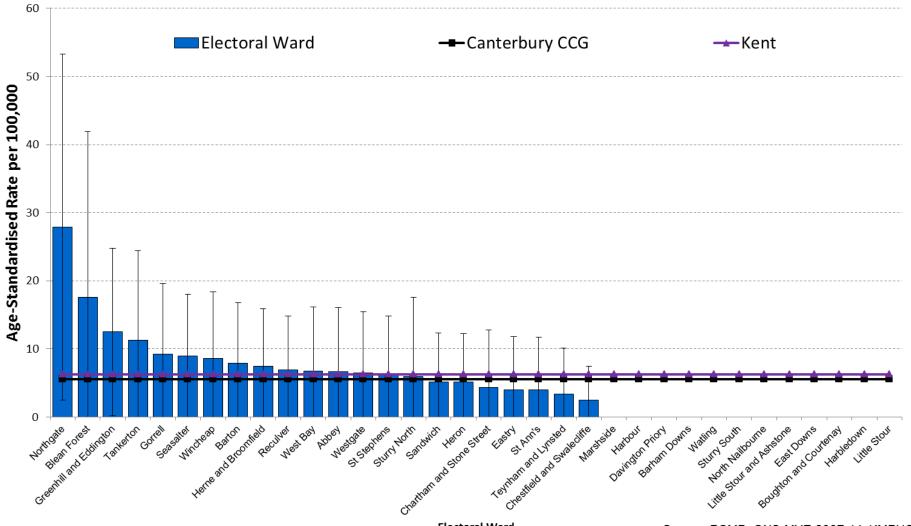

#### Canterbury & Coastal CCG Wards- 2008/09 – 2012/13

## Age-standardised mortality rates in Canterbury CCG for Liver Disease, 2008/09 - 2012/13 (5-Years), All ages, Persons