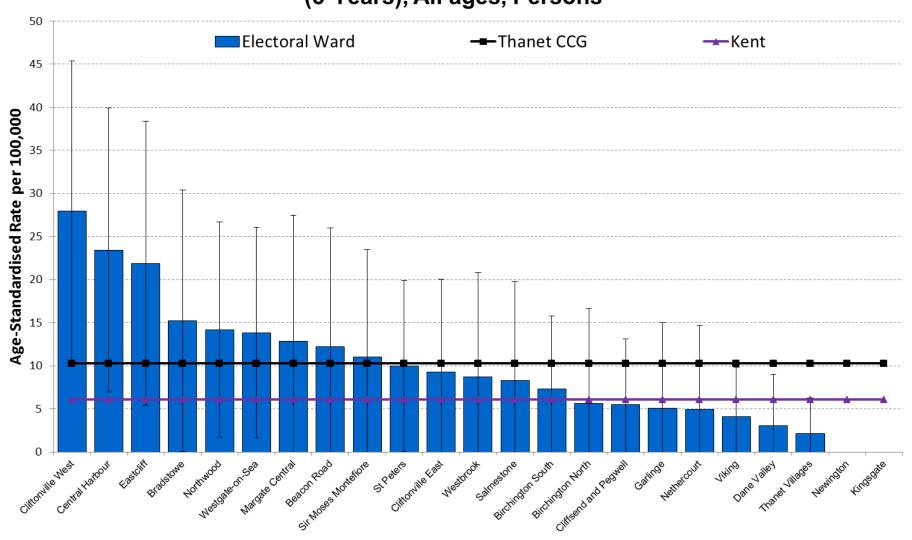

### Thanet CCG Wards- 2008/09 – 2012/13

#### Age-standardised mortality rates in Thanet CCG for Liver Disease, 2008/09 - 2012/13 (5-Years), All ages, Persons