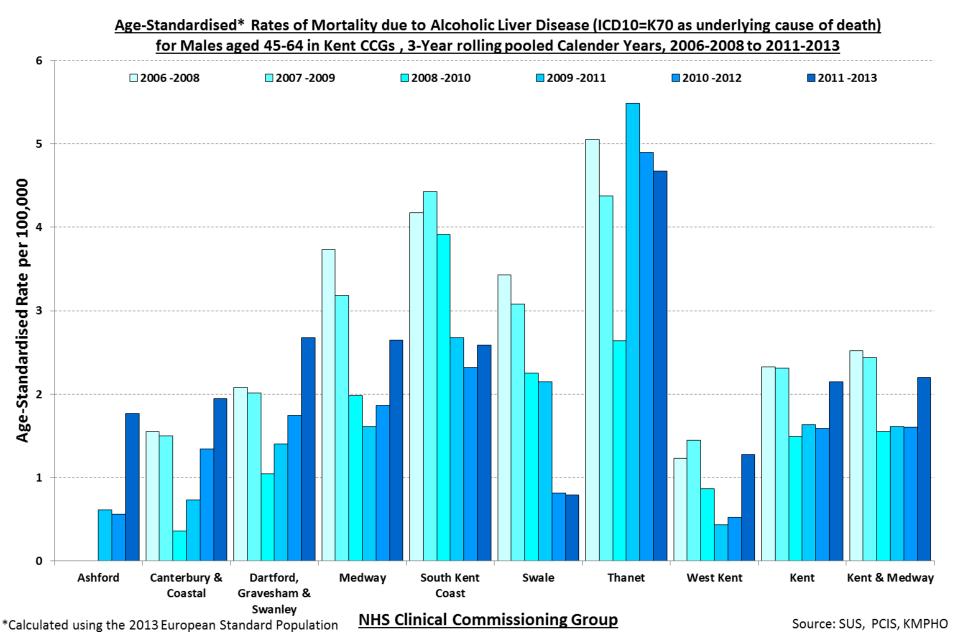

### 45-64s- Liver Disease mortality rates

#### Age-Standardised\* Rates of Mortality due to Alcoholic Liver Disease (ICD10=K70 as underlying cause of death)