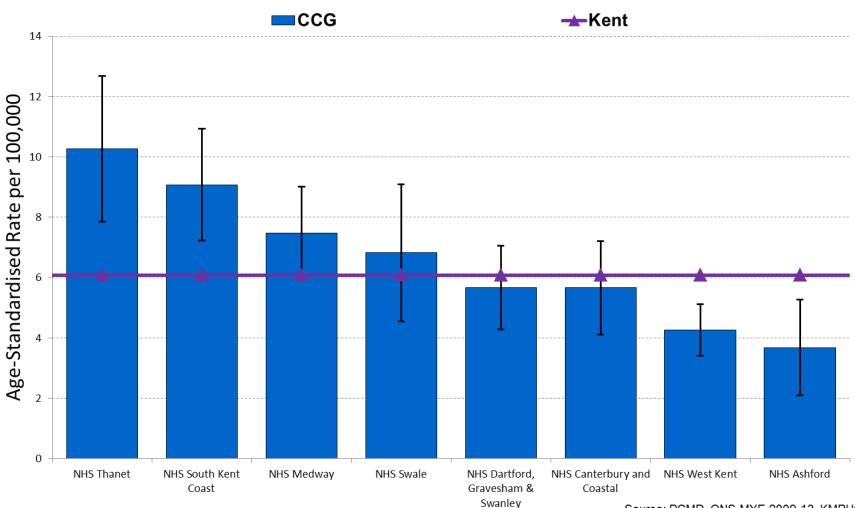

### Kent CCGs- 2009/10 - 2013/14

Age-standardised mortality rates in Kent CCGs for Liver Disease, 2009/10 - 2013/14 (5-Years), All ages, Persons

Source: PCMD, ONS MYE 2009-13, KMPHO