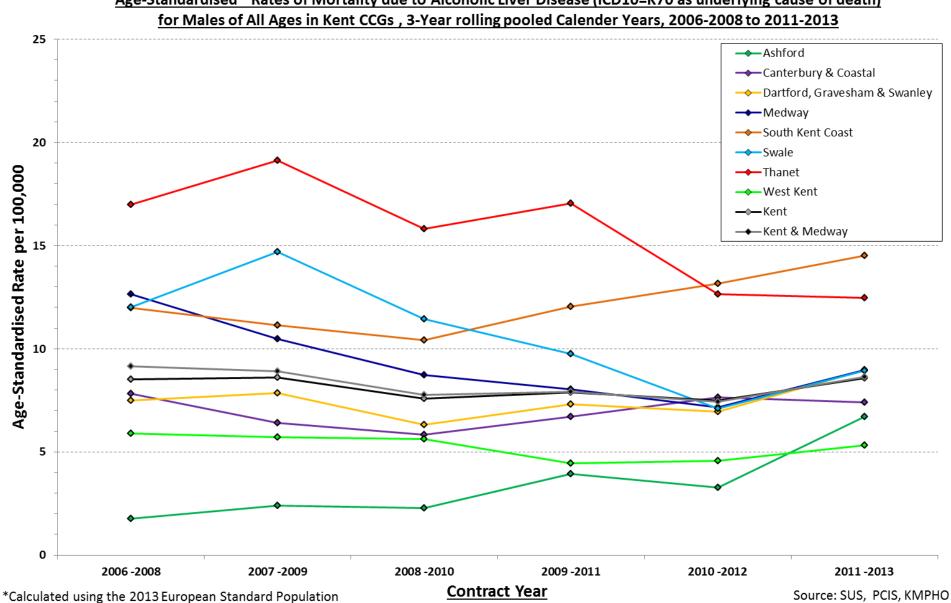

#### Age-Standardised\* Rates of Mortality due to Alcoholic Liver Disease (ICD10=K70 as underlying cause of death)