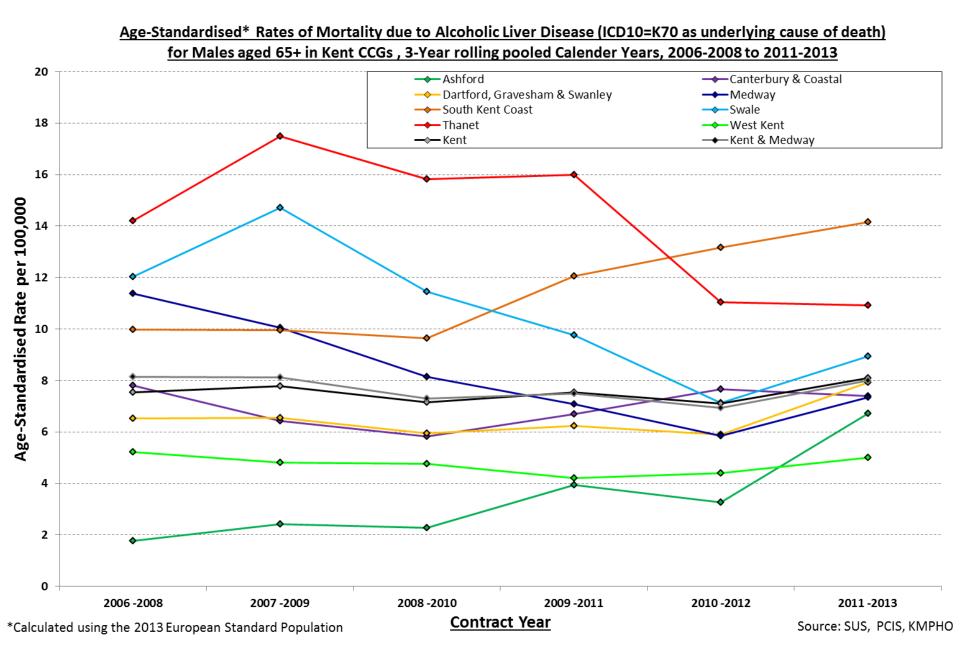

#### Age-Standardised\* Rates of Mortality due to Alcoholic Liver Disease (ICD10=K70 as underlying cause of death)

### 65+ - Liver Disease mortality rates