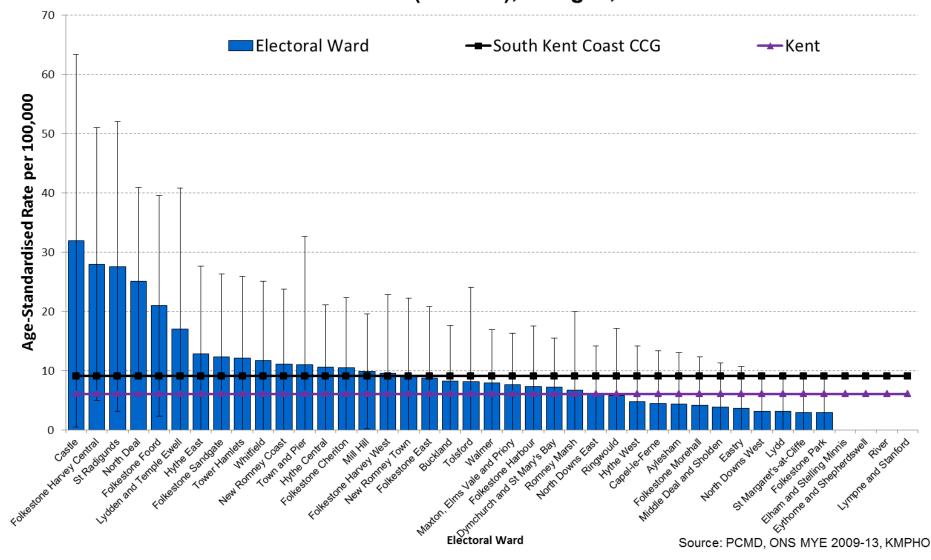

#### South Kent Coast CCG Wards- 2006/07 – 2010/11

## Age-standardised mortality rates in South Kent Coast CCG for Liver Disease, 2006/07 - 2010/11 (5-Years), All ages, Persons

### South Kent Coast CCG Wards- 2009/10 – 2013/14

# Age-standardised mortality rates in South Kent Coast CCG for Liver Disease, 2009/10 - 2013/14 (5-Years), All ages, Persons