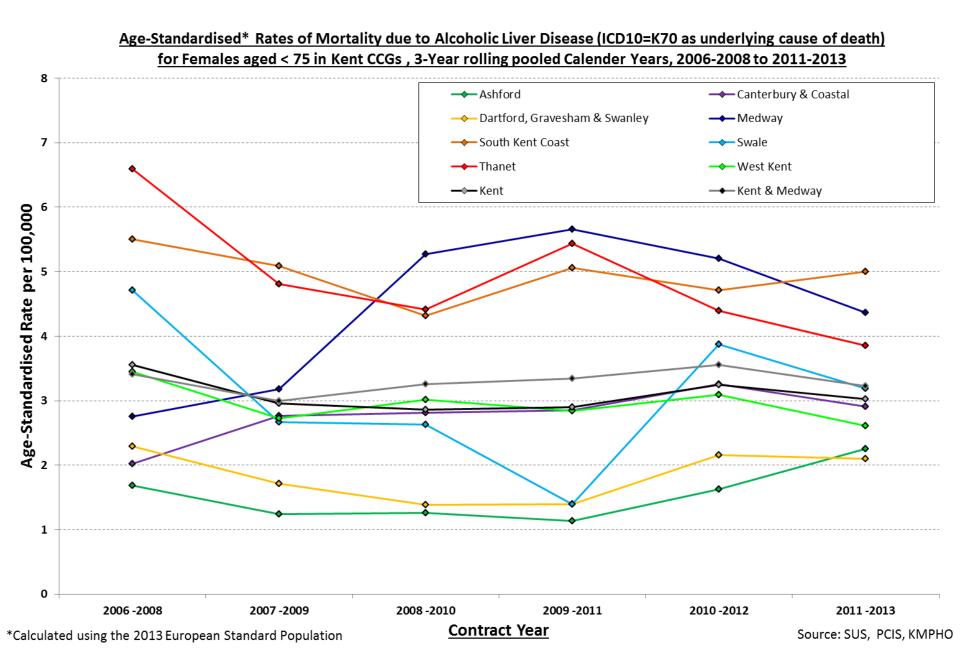

#### Age-Standardised\* Rates of Mortality due to Alcoholic Liver Disease (ICD10=K70 as underlying cause of death)

#### **Under 75s- Liver Disease mortality rates**