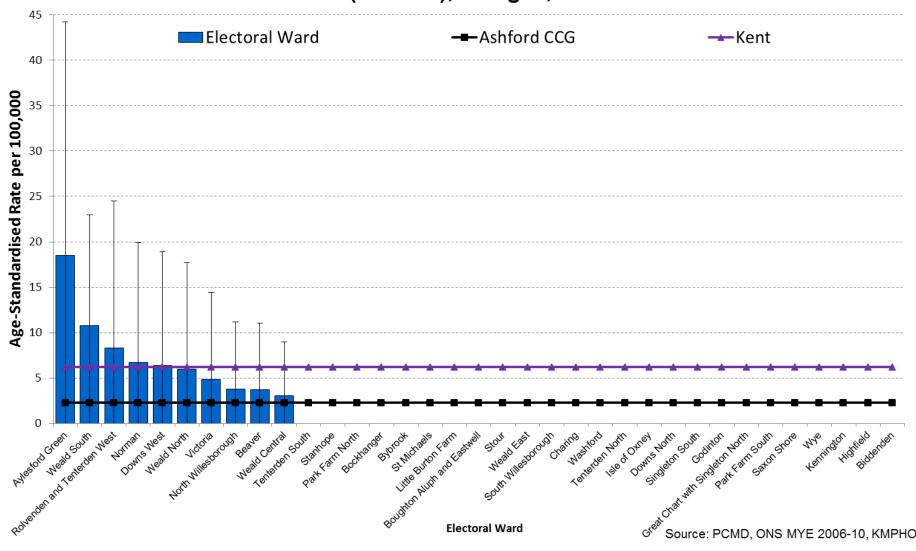

#### Ashford CCG Wards- 2006/07 – 2010/11

## Age-standardised mortality rates in Ashford CCG for Liver Disease, 2006/07 - 2010/11 (5-Years), All ages, Persons