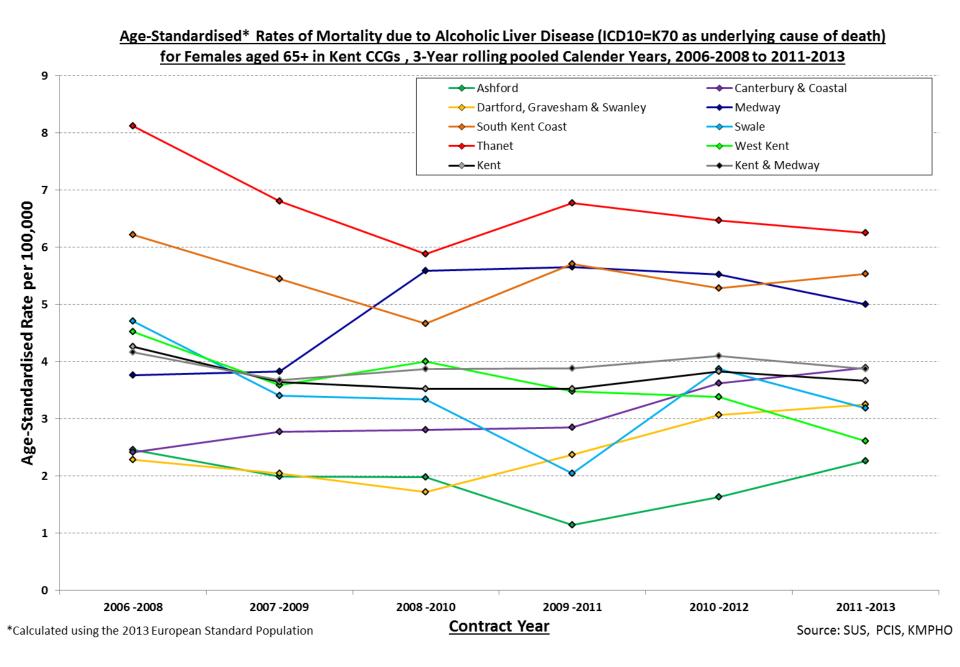

the contract year in question. E.g. 2006 = 31/12/2006 Primary Care Information System

**Electoral Ward charts:** 

ONS MYE for each of the 5 years of pooled data. (Wards and CCG to allow comparability) E.g. 2006 - 2008 = 2006-2008 ONS MYE



#### Age-standardised rates of mortality due to liver disease in Kent (K70 = underlying cause of death) 5-year aggregated rolling trends showing the 30 wards with the highest rates of mortality in 2009-2013

#### **All Ages- Liver Disease mortality rates**



Source: SUS, PCIS, KMPHO



#### Age-Standardised\* Rates of Mortality due to Alcoholic Liver Disease (ICD10=K70 as underlying cause of death)





### 20-64s- Liver Disease mortality rates









### 45-64s- Liver Disease mortality rates









### 65+ - Liver Disease mortality rates









#### **Under 75s- Liver Disease mortality rates**









#### Ashford CCG Wards- 2006/07 – 2010/11

## Age-standardised mortality rates in Ashford CCG for Liver Disease, 2006/07 - 2010/11 (5-Years), All ages, Persons



### Ashford CCG Wards- 2007/08 – 2011/12

# Age-standardised mortality rates in Ashford CCG for Liver Disease, 2007/08 - 2011/12 (5-Years), All ages, Persons



#### Ashford CCG Wards- 2008/09 - 2012/13



#### Ashford CCG Wards- 2009/10 - 2013/14



#### Canterbury & Coastal CCG Wards- 2006/07 – 2010/11

## Age-standardised mortality rates in Canterbury CCG for Liver Disease, 2006/07 - 2010/11 (5-Years), All ages, Persons



#### Canterbury & Coastal CCG Wards- 2007/08 – 2011/12

## Age-standardised mortality rates in Canterbury CCG for Liver Disease, 2007/08 - 2011/12