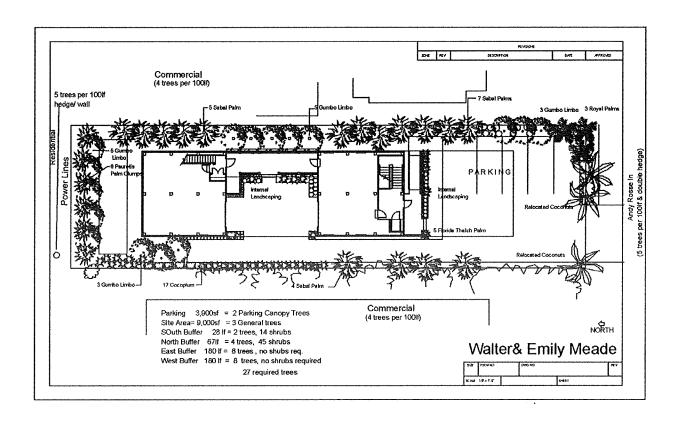

evations in the V-zone along the coastline, which would put the required elevation for new structures more in line with what is required by the state Department of Environmental Protection.

- 8. Gooderham also noted that the proposed underground utility project may create some problems with the reforestation grant. He suggested that it may be feasible to wait until LCEC is firm on the construction plan to begin planting in the right of way. Another option would be to sponsor a tree giveaway to homeowners, using the grant funds, but work would have to be done to determine types of trees, sizes, etc.
- 9. The next meeting of the Captiva Community Panel will be January 10, 2006. Discussion will take place on a timeline for all upcoming projects.
- 10. The meeting was adjourned at 10:55 AM.



#### CAPTIVA COMMUNITY PANEL

January 9, 2006 9:00 AM

In Attendance:

Hal Miller, Dave Jensen, Rene Miville, Harry Silverglide, Mike Kelly,

Gordon Hullar

Absent:

Chris van der Baars, Ron Gibson, John Madden

Audience:

24

Location:

Captiva Civic Association Building

1. The meeting was called to order at 9:07 AM.

- 2. The minutes of December 13, 2006, were approved as presented with a motion by Kelly, second by Silverglide.
- 3. Randy Cerchie, with Lee Department of Transportation, was present to give an update on the Captiva Drive right-of-way survey, as it related to the proposal to add four-foot wide safety shoulders on either side of Captiva Drive for bikes and pedestrians. Surveys that indicated the necessary right-of-way was available for the area from Blind Pass to the vill