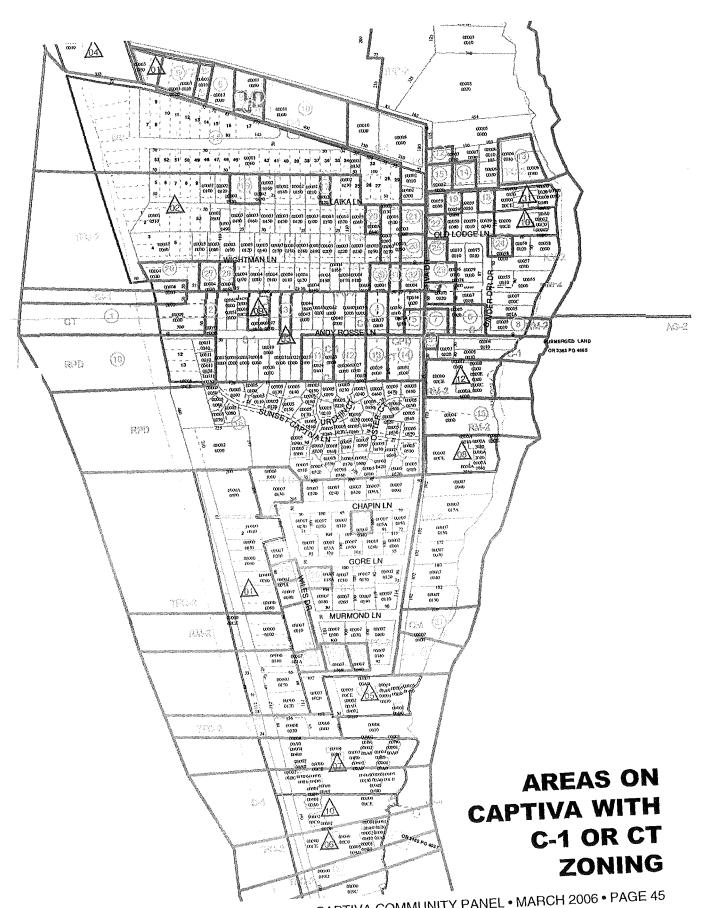

#### D. Proposed change for the Subject Property:

To allow mixed use development on properties in the subject area currently zoned C-1 or CT.

**POLICY 13.2.1:** Mixed use developments as defined in the Lee Plan, and mixed use developments containing both commercial and residential (or office and retail) uses within the same structure, are strongly encouraged on Captiva properties zoned C-1 or CT (commercial uses) as of Jan. 1, 2006. For such properties, mixed use developments shall be allowed one residential unit and one commercial unit per lot of record, but residential density in such development cannot otherwise exceed the current density restrictions of three units per acre. Such developments shall be considered and reviewed as a Commercial Planned Development.

N/A.

Map and describe existing zoning of the subject property and surrounding properties.

Enclosed.

5. The legal description(s) for the property subject to the requested change.

Not applicable. The change requested applies to the entire island, although it impacts only selected Captiva properties (map enclosed) based on existing zoning.

PAGE 14 • MARCH 2006 • CAPTIVA COMMUNITY PANEL

This proposed amendment would affect at best approximately 75 properties on Captiva – out of which at least one-third or more have already been redeveloped into high-end residential units and thus are unlikely to take advantage of the development options offered by this amendment (unless the real estate market completely reverses both itself and historic coastal trends).