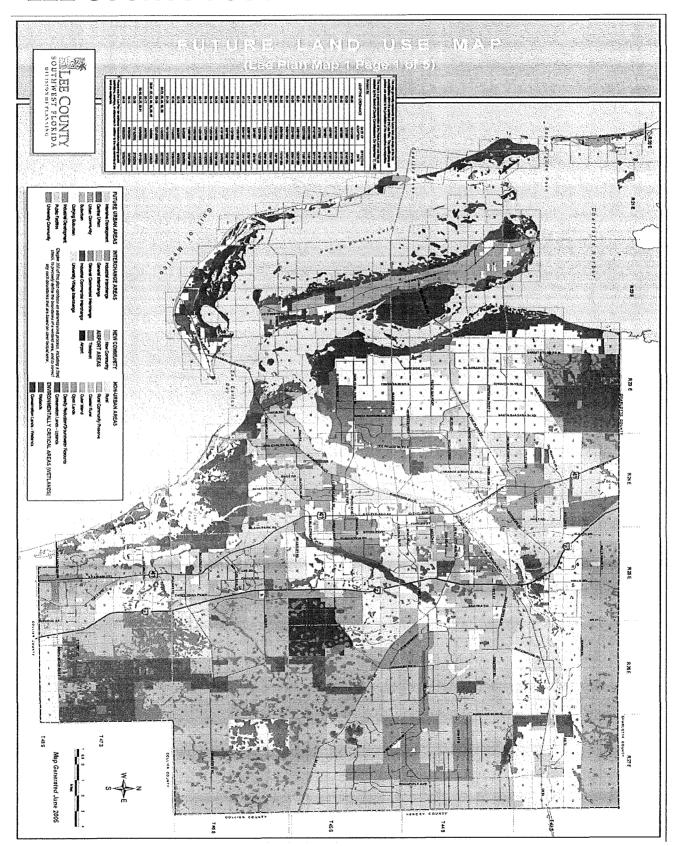

#### March 2006

What follows is a brief analysis of how this proposed Lee Plan amendment is consistent with the existing goals, objectives and policies of the Lee Plan.

POLICY 1.1.6: The Outlying Suburban areas are characterized by their peripheral location in relation to established urban areas. In general, these areas are rural in nature or contain existing low-density development. Some, but not all, of the requisite infrastructure needed for higher density development is generally planned or in place. It is intended that these areas will develop at lower residential densities than other Future Urban Areas. As in the Suburban areas, higher densities, commercial development greater than neighborhood centers, and industrial land uses are not permitted. The standard density range is from one dwelling unit per acre (1 du/acre) to three dwelling units per acre (3 du/acre). Bonus densities are not allowed. In the Outlying Suburban area in North Fort Myers east of I-75, a portion of San Carlos Groves in San Carlos/Estero planning community, and in the Buckingham area (see Goal 17), the maximum density permitted is two dwelling units per acre (2 du/acre).

The proposed amendment concerns land currently designated Outlying Surburban, and will comply with this policy for the following reasons:

- It will not encourage higher density development, and in fact will likely result in smaller residential development on the affected lots due to the mixed use plan.
- Similarly, the commercial development likely under this proposal will be small-scale in nature, both due to the mixed use designation and the constraints of the platted lot sizes.
- The resulting density will continue to be under 3 du/acre, as is already required by county ordinance.