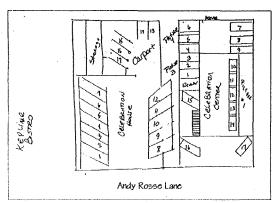

According to a summary of an island-wide planning survey conducted by planner David W. Depew, AICPP, on behalf of the Captiva Island Property Owners Association during the summer of 2001:

There is a general recognition that the commercial areas of the Island, especially in the Village along Andy Rosse Lane, needs general support and some kind of incentives in order to maintain the retail and dining options currently available. Additional commercial opportunities were not seen as critical, but preservation of the existing commercial uses was viewed as quite important. Additionally, the mixed-use nature of the village was deemed to be part of the overall charm of the area, although there was also recognition that parking opportunities were limited and could be expanded.