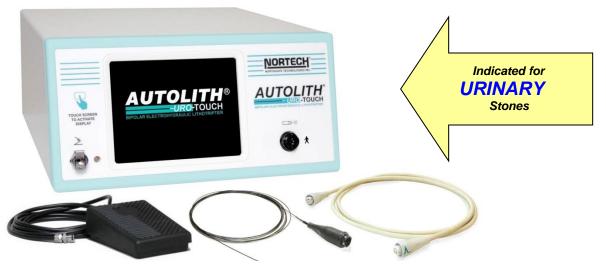

# 

BiPolar Electrohydraulic Lithotripsy for Bladder, Ureteral and Kidney Stones

## **Rental Information**

- The AUTOLITH <sup>®</sup>URO-Touch BiPolar Electrohydraulic Lithotripter can be rented by the day, week or month.
- All probes are sold separately. Be sure to have at least 2 probes on hand for each patient treatment.
- Try to reserve your AUTOLITH<sup>®</sup> System rental in advance allowing at least 5 business days to process the rental.
- To avoid extra charges against your rental order, please be sure to return <u>all</u> of the AUTOLITH<sup>®</sup> System accessories included during the rental period.

#### These items include:

- 1. Foot pedal 2. Extender Cable
- 3. Power Cord 4. Operators Manual

• **9-203-00**..AUTOLITH Uro-Touch BiPolar System, includes: Operators Manual, Foot-Pedal, Extender Cable and Power Cord.

All IEHL Probes are sold separately and are not included in the AUTOLITH<sup>®</sup> System rental.